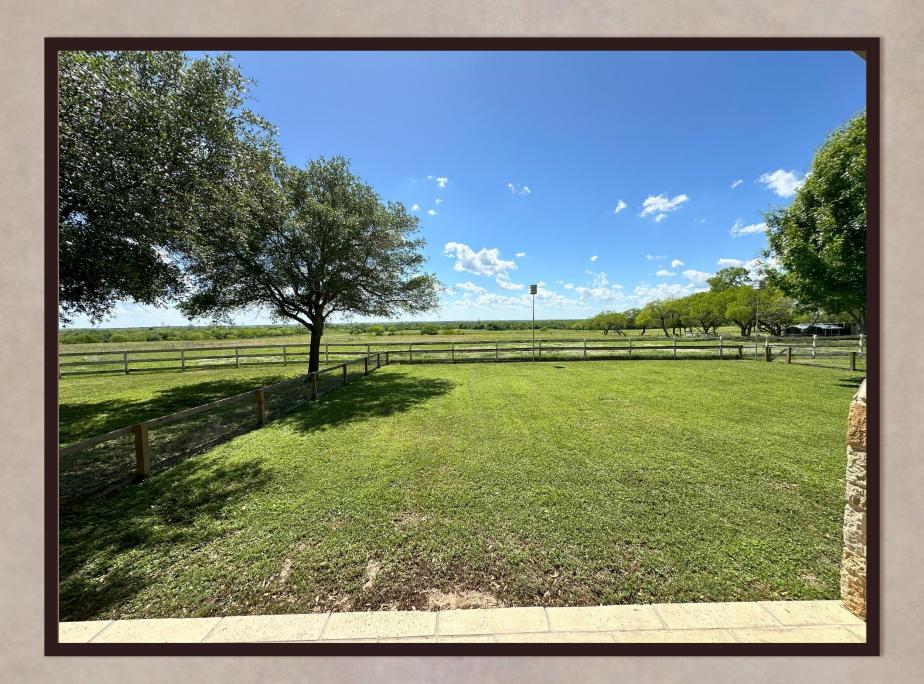

## Runge River Ranch

The Runge River Ranch is one of the best live water ranches in the South Texas Plains Region. This majestic river front property is filled with dinosaur size native hardwoods and thick underbrush full of natural vegetation for the abundance of wildlife present throughout the ranch. It is well balanced with both native & improved pastures. The Runge River Ranch is crossed fenced into four sections with water troughs available within all the fences. A true sense of place originates amongst the meandering seasonal creek system that transverses through the back side of the ranch towards the gorgeous river frontage. The ranch exhibits rolling terrain from front to back with over eighty feet of topography variation within the boundaries of the Runge River Ranch. The homestead on the ranch consists of a one-story rock home with plenty of room to live and/or entertain family and friends. The back porch of the main home presents a peaceful and panoramic view of the countryside. Enjoy the seasonal sunsets along side the exterior fireplace peering out towards the panoramic views of the river valley. Also present on the ranch is, a cozy and adorable guest house, a pool house, a pool & hot tub, one main barn and an equipment barn. The RRR is truly an outdoor enthusiast's and cattleman's dream ranch!