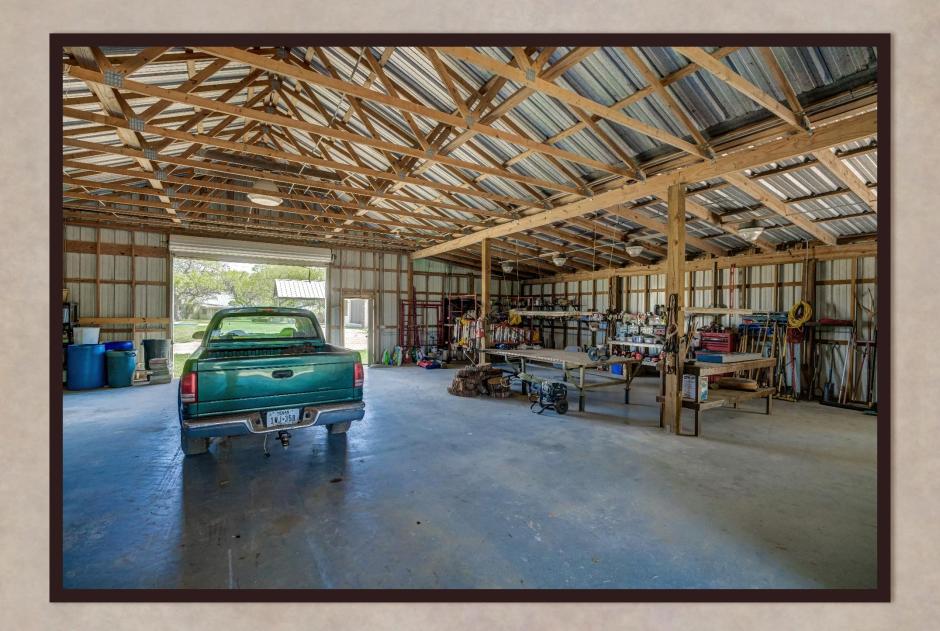

## Property Description

- A South Texas Plains Live Water Ranch w/ Home, Guest Home & Barns
- ➤ 5 Bedrooms, 3.5 Bathrooms, media room, butler's pantry, wine/gun cellar, huge food and prep space pantry, huge utility room, covered patio with fireplace, private outdoor shower off of master suite, 2.5 bay attached garage and more...
- ➤ Balance of beautiful open grassy pastures & dense wildlife habitat with spring fed creeks and huge majestic native hardwood trees...
- > ~20 miles Southeast from the town of Kenedy, TX
- > ~1700 Feet of County Road 103 blacktop road frontage
- > ~8600 Feet of gorgeous San Antonio River frontage
- > ~70 Feet of elevation change with mostly sandy loam soil
- > ~4000 SQFT metal barn with roll up overhead doors
- > Equipment barn for tractors and more
- > Two operating water wells on site

## Runge River Ranch

The Runge River Ranch is one of the best live water ranches in the South Texas Plains Region. This majestic river front property is filled with dinosaur size native hardwoods and thick underbrush full of natural vegetation for the abundance of wildlife present throughout the ranch. It is well balanced with both native & improved pastures. The Runge River Ranch is crossed fenced into four sections with water troughs available within all the fences. A true sense of place originates amongst the meandering seasonal creek system that transverses through the back side of the ranch towards the gorgeous river frontage. The ranch exhibits rolling terrain from front to back with over eighty feet of topography variation within the boundaries of the Runge River Ranch. The homestead on the ranch consists of a one-story rock home with plenty of room to live and/or entertain family and friends. The back porch of the main home presents a peaceful and panoramic view of the countryside. Enjoy the seasonal sunsets along side the exterior fireplace peering out towards the panoramic views of the river valley. Also present on the ranch is, a cozy and adorable guest house, a pool house, a pool & hot tub, one main barn and an equipment barn. The RRR is truly an outdoor enthusiast's and cattleman's dream ranch!