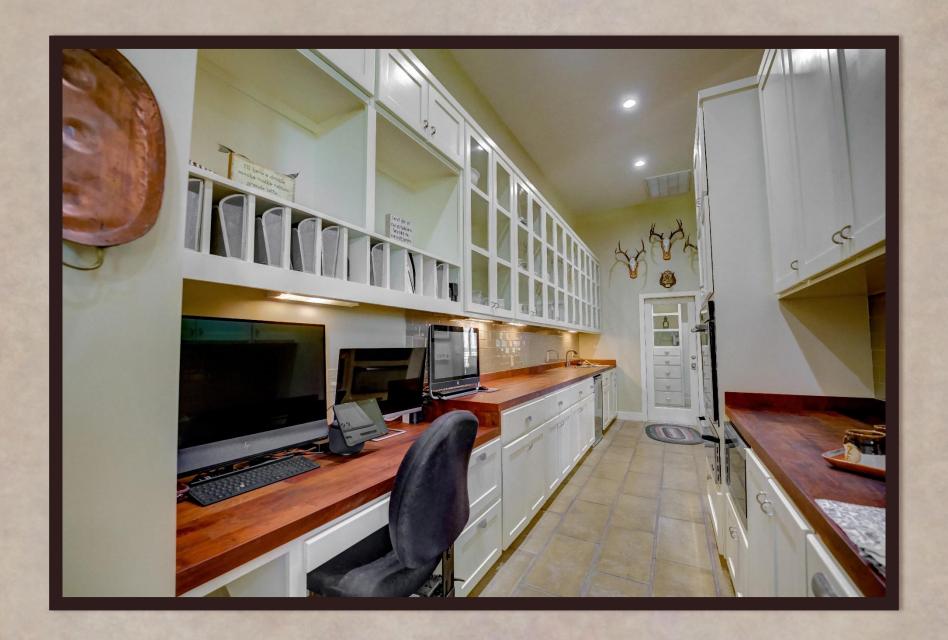

## Property Description

- A South Texas Plains Live Water Ranch w/ Home, Guest Home & Barns
- ➤ 5 Bedrooms, 3.5 Bathrooms, media room, butler's pantry, wine/gun cellar, huge food and prep space pantry, huge utility room, covered patio with fireplace, private outdoor shower off of master suite, 2.5 bay attached garage and more...
- ➤ Balance of beautiful open grassy pastures & dense wildlife habitat with spring fed creeks and huge majestic native hardwood trees...
- > ~20 miles Southeast from the town of Kenedy, TX
- > ~1700 Feet of County Road 103 blacktop road frontage
- > ~8600 Feet of gorgeous San Antonio River frontage
- > ~70 Feet of elevation change with mostly sandy loam soil
- > ~4000 SQFT metal barn with roll up overhead doors
- > Equipment barn for tractors and more
- > Two operating water wells on site