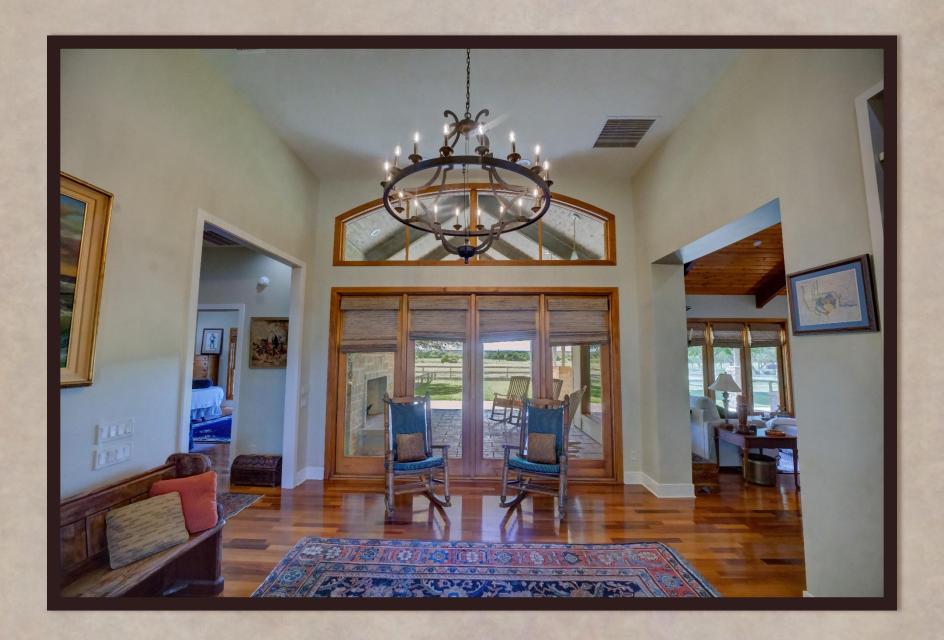

## Runge River Ranch

The Runge River Ranch is one of the best live water ranches in the South Texas Plains Region. This majestic river front property is filled with dinosaur size native hardwoods and thick underbrush full of natural vegetation for the abundance of wildlife present throughout the ranch. It is well balanced with both native & improved pastures. The Runge River Ranch is crossed fenced into four sections with water troughs available within all the fences. A true sense of place originates amongst the meandering seasonal creek system that transverses through the back side of the ranch towards the gorgeous river frontage. The ranch exhibits rolling terrain from front to back with over eighty feet of topography variation within the boundaries of the Runge River Ranch. The homestead on the ranch consists of a one-story rock home with plenty of room to live and/or entertain family and friends. The back porch of the main home presents a peaceful and panoramic view of the countryside. Enjoy the seasonal sunsets along side the exterior fireplace peering out towards the panoramic views of the river valley. Also present on the ranch is, a cozy and adorable guest house, a pool house, a pool & hot tub, one main barn and an equipment barn. The RRR is truly an outdoor enthusiast's and cattleman's dream ranch!