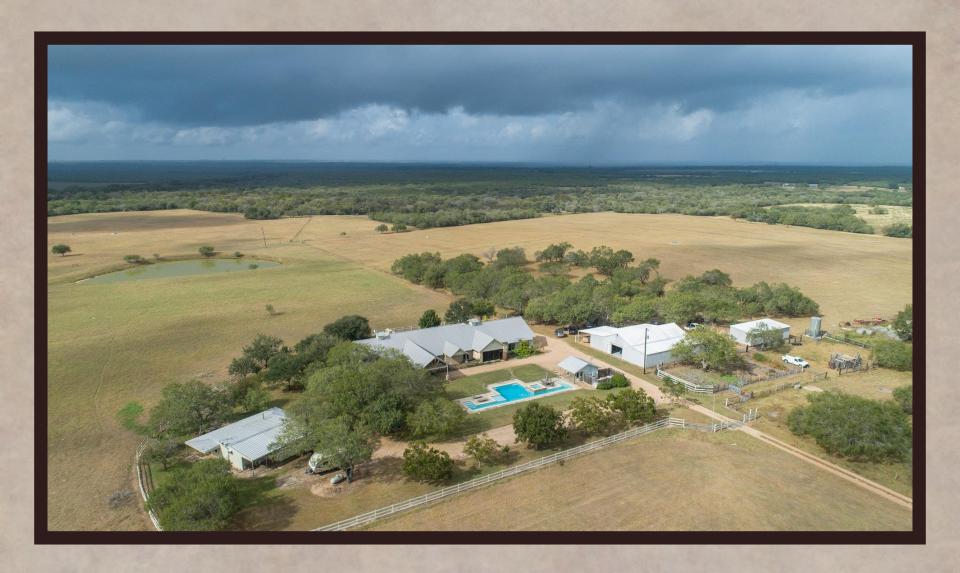

## Property Description

- A South Texas Plains Live Water Ranch w/ Home, Guest Home & Barns
- ➤ 5 Bedrooms, 3.5 Bathrooms, media room, butler's pantry, wine/gun cellar, huge food and prep space pantry, huge utility room, covered patio with fireplace, private outdoor shower off of master suite, 2.5 bay attached garage and more...
- ➤ Balance of beautiful open grassy pastures & dense wildlife habitat with spring fed creeks and huge majestic native hardwood trees...
- > ~20 miles Southeast from the town of Kenedy, TX
- > ~1700 Feet of County Road 103 blacktop road frontage
- > ~8600 Feet of gorgeous San Antonio River frontage
- > ~70 Feet of elevation change with mostly sandy loam soil
- > ~4000 SQFT metal barn with roll up overhead doors
- > Equipment barn for tractors and more
- > Two operating water wells on site

## Runge River Ranch

The Runge River Ranch is one of the best live water ranches in the South Texas Plains Region. This majestic river front property is filled with dinosaur size native hardwoods and thick underbrush full of natural vegetation for the abundance of wildlife present throughout the ranch. It is well balanced with both native & improved pastures. The Runge River Ranch is crossed fenced into four sections with water troughs available within all the fences. A true sense of place originates amongst the meandering seasonal creek system that transverses through the back side of the ranch towards the gorgeous river frontage. The ranch exhibits rolling terrain from front to back with over eighty feet of topography variation within the boundaries of the Runge River Ranch. The homestead on the ranch consists of a one-story rock home with plenty of room to live and/or entertain family and friends. The back porch of the main home presents a peaceful and panoramic view of the countryside. Enjoy the seasonal sunsets along side the exterior fireplace peering out towards the panoramic views of the river valley. Also present on the ranch is, a cozy and adorable guest house, a pool house, a pool & hot tub, one main barn and an equipment barn. The RRR is truly an outdoor enthusiast's and cattleman's dream ranch!