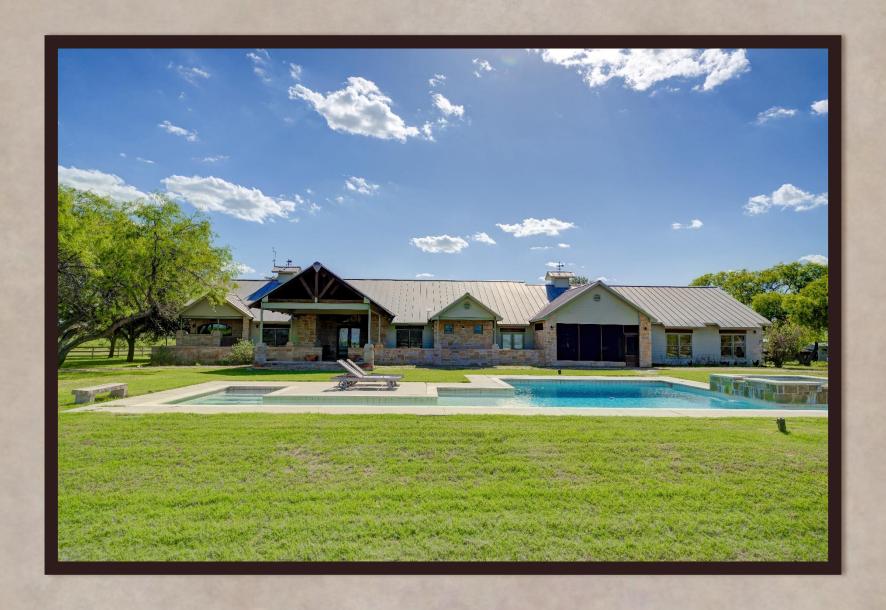

## Property Description

- A South Texas Plains Live Water Ranch w/ Home, Guest Home & Barns
- ➤ 5 Bedrooms, 3.5 Bathrooms, media room, butler's pantry, wine/gun cellar, huge food and prep space pantry, huge utility room, covered patio with fireplace, private outdoor shower off of master suite, 2.5 bay attached garage and more...
- ➤ Balance of beautiful open grassy pastures & dense wildlife habitat with spring fed creeks and huge majestic native hardwood trees...
- > ~20 miles Southeast from the town of Kenedy, TX
- > ~1700 Feet of County Road 103 blacktop road frontage
- > ~8600 Feet of gorgeous San Antonio River frontage
- > ~70 Feet of elevation change with mostly sandy loam soil
- > ~4000 SQFT metal barn with roll up overhead doors
- > Equipment barn for tractors and more
- > Two operating water wells on site

## Runge River Ranch

The Runge River Ranch is one of the best live water ranches in the South Texas Plains Region. This majestic river front property is filled with dinosaur size native hardwoods and thick underbrush full of natural vegetation for the abundance of wildlife present throughout the ranch. It is well balanced with both native & improved pastures. The Runge River Ranch is crossed fenced into four sections with water troughs available within all the fences. A true sense of place originates amongst the meandering seasonal creek system that transverses through the back side of the ranch towards the gorgeous river frontage. The ranch exhibits rolling terrain from front to back with over eighty feet of topography variation within the boundaries of the Runge River Ranch. The homestead on the ranch consists of a one-story rock home with plenty of room to live and/or entertain family and friends. The back porch of the main home presents a peaceful and panoramic view of the countryside. Enjoy the seasonal sunsets along side the exterior fireplace peering out towards the panoramic views of the river valley. Also present on the ranch is, a cozy and adorable guest house, a pool house, a pool & hot tub, one main barn and an equipment barn. The RRR is truly an outdoor enthusiast's and cattleman's dream ranch!