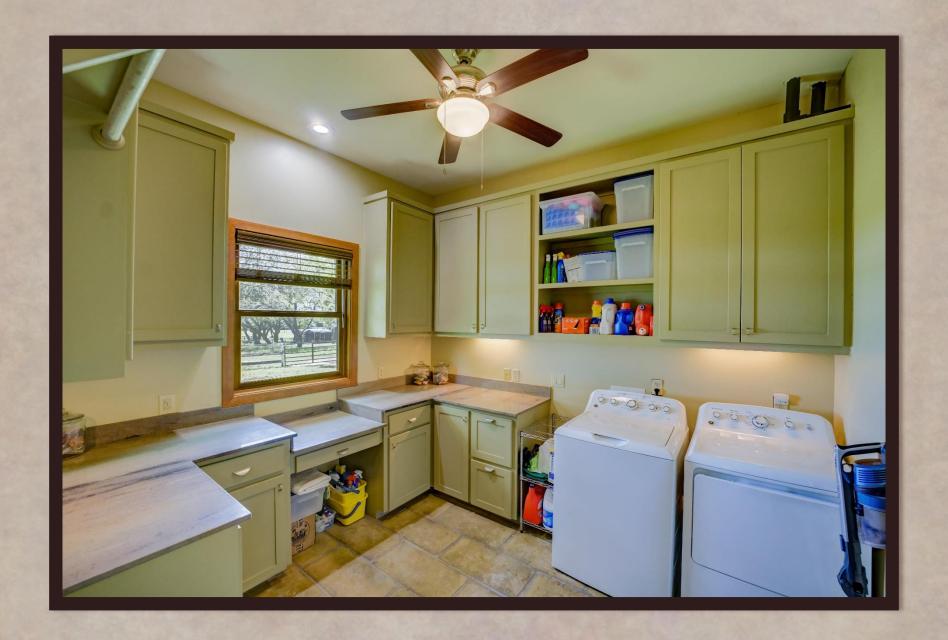

## Property Description

- A South Texas Plains Live Water Ranch w/ Home, Guest Home & Barns
- ➤ 5 Bedrooms, 3.5 Bathrooms, media room, butler's pantry, wine/gun cellar, huge food and prep space pantry, huge utility room, covered patio with fireplace, private outdoor shower off of master suite, 2.5 bay attached garage and more...
- ➤ Balance of beautiful open grassy pastures & dense wildlife habitat with spring fed creeks and huge majestic native hardwood trees...
- > ~20 miles Southeast from the town of Kenedy, TX
- > ~1700 Feet of County Road 103 blacktop road frontage
- > ~8600 Feet of gorgeous San Antonio River frontage
- > ~70 Feet of elevation change with mostly sandy loam soil
- > ~4000 SQFT metal barn with roll up overhead doors
- > Equipment barn for tractors and more
- > Two operating water wells on site