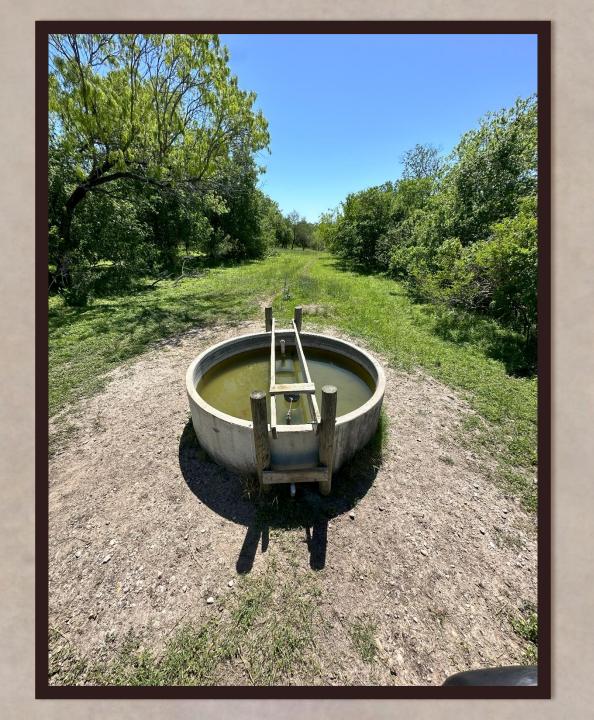

## Runge River Ranch

The Runge River Ranch is one of the best live water ranches in the South Texas Plains Region. This majestic river front property is filled with dinosaur size native hardwoods and thick underbrush full of natural vegetation for the abundance of wildlife present throughout the ranch. It is well balanced with both native & improved pastures. The Runge River Ranch is crossed fenced into four sections with water troughs available within all the fences. A true sense of place originates amongst the meandering seasonal creek system that transverses through the back side of the ranch towards the gorgeous river frontage. The ranch exhibits rolling terrain from front to back with over eighty feet of topography variation within the boundaries of the Runge River Ranch. The homestead on the ranch consists of a one-story rock home with plenty of room to live and/or entertain family and friends. The back porch of the main home presents a peaceful and panoramic view of the countryside. Enjoy the seasonal sunsets along side the exterior fireplace peering out towards the panoramic views of the river valley. Also present on the ranch is, a cozy and adorable guest house, a pool house, a pool & hot tub, one main barn and an equipment barn. The RRR is truly an outdoor enthusiast's and cattleman's dream ranch!