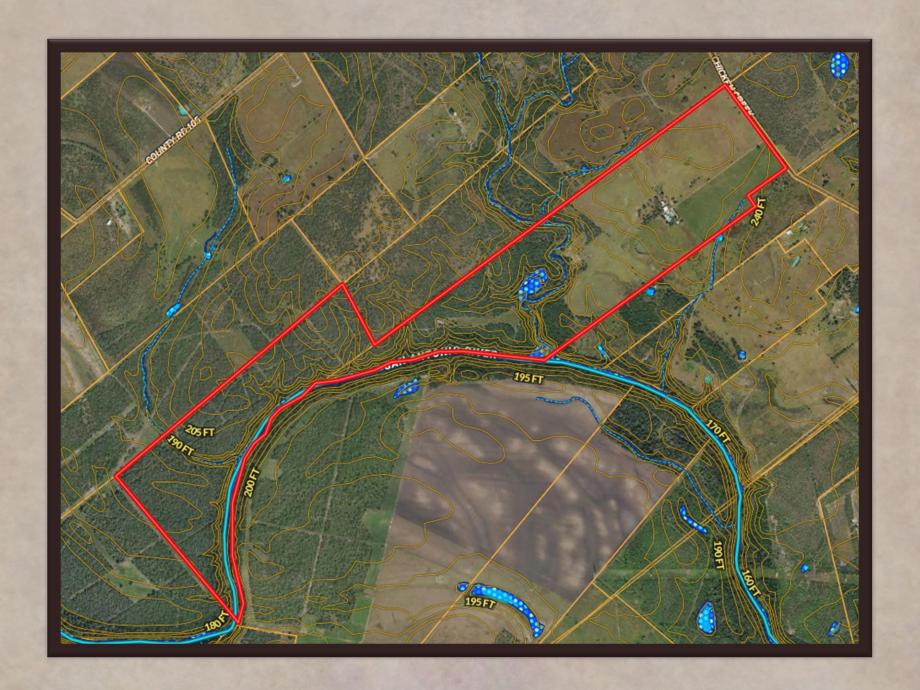

## Property Description

- A South Texas Plains Live Water Ranch w/ Home, Guest Home & Barns
- ➤ 5 Bedrooms, 3.5 Bathrooms, media room, butler's pantry, wine/gun cellar, huge food and prep space pantry, huge utility room, covered patio with fireplace, private outdoor shower off of master suite, 2.5 bay attached garage and more...
- ➤ Balance of beautiful open grassy pastures & dense wildlife habitat with spring fed creeks and huge majestic native hardwood trees...
- > ~20 miles Southeast from the town of Kenedy, TX
- > ~1700 Feet of County Road 103 blacktop road frontage
- > ~8600 Feet of gorgeous San Antonio River frontage
- > ~70 Feet of elevation change with mostly sandy loam soil
- > ~4000 SQFT metal barn with roll up overhead doors
- > Equipment barn for tractors and more
- > Two operating water wells on site

## Runge River Ranch

The Runge River Ranch is one of the best live water ranches in the South Texas Plains Region. This majestic river front property is filled with dinosaur size native hardwoods and thick underbrush full of natural vegetation for the abundance of wildlife present throughout the ranch. It is well balanced with both native & improved pastures. The Runge River Ranch is crossed fenced into four sections with water troughs available within all the fences. A true sense of place originates amongst the meandering seasonal creek system that transverses through the back side of the ranch towards the gorgeous river frontage. The ranch exhibits rolling terrain from front to back with over eighty feet of topography variation within the boundaries of the Runge River Ranch. The homestead on the ranch consists of a one-story rock home with plenty of room to live and/or entertain family and friends. The back porch of the main home presents a peaceful and panoramic view of the countryside. Enjoy the seasonal sunsets along side the exterior fireplace peering out towards the panoramic views of the river valley. Also present on the ranch is, a cozy and adorable guest house, a pool house, a pool & hot tub, one main barn and an equipment barn. The RRR is truly an outdoor enthusiast's and cattleman's dream ranch!