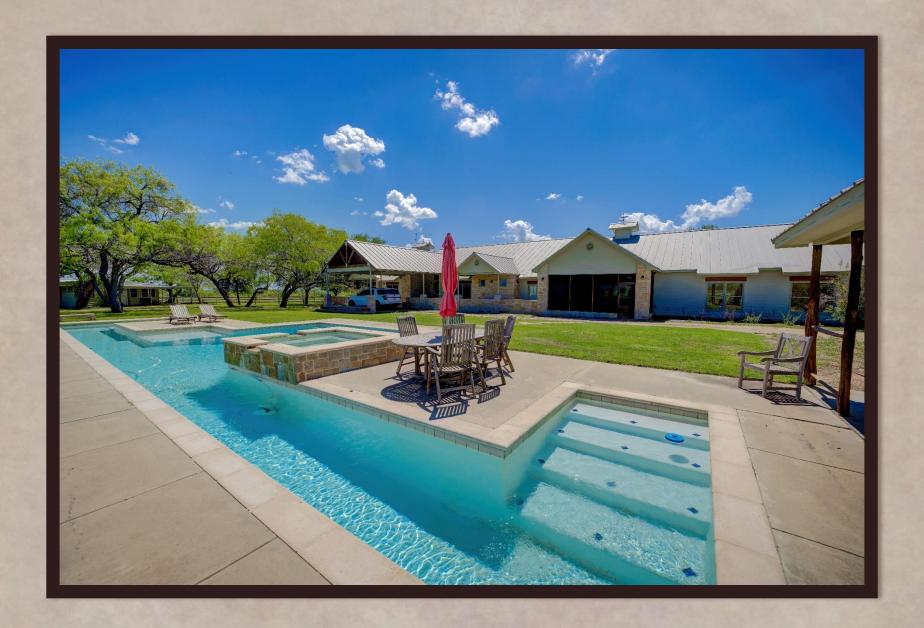

## Property Description

- A South Texas Plains Live Water Ranch w/ Home, Guest Home & Barns
- ➤ 5 Bedrooms, 3.5 Bathrooms, media room, butler's pantry, wine/gun cellar, huge food and prep space pantry, huge utility room, covered patio with fireplace, private outdoor shower off of master suite, 2.5 bay attached garage and more...
- ➤ Balance of beautiful open grassy pastures & dense wildlife habitat with spring fed creeks and huge majestic native hardwood trees...
- > ~20 miles Southeast from the town of Kenedy, TX
- > ~1700 Feet of County Road 103 blacktop road frontage
- > ~8600 Feet of gorgeous San Antonio River frontage
- > ~70 Feet of elevation change with mostly sandy loam soil
- > ~4000 SQFT metal barn with roll up overhead doors
- > Equipment barn for tractors and more
- > Two operating water wells on site

## Runge River Ranch

The Runge River Ranch is one of the best live water ranches in the South Texas Plains Region. This majestic river front property is filled with dinosaur size native hardwoods and thick underbrush full of natural vegetation for the abundance of wildlife present throughout the ranch. It is well balanced with both native & improved pastures. The Runge River Ranch is crossed fenced into four sections with water troughs available within all the fences. A true sense of place originates amongst the meandering seasonal creek system that transverses through the back side of the ranch towards the gorgeous river frontage. The ranch exhibits rolling terrain from front to back with over eighty feet of topography variation within the boundaries of the Runge River Ranch. The homestead on the ranch consists of a one-story rock home with plenty of room to live and/or entertain family and friends. The back porch of the main home presents a peaceful and panoramic view of the countryside. Enjoy the seasonal sunsets along side the exterior fireplace peering out towards the panoramic views of the river valley. Also present on the ranch is, a cozy and adorable guest house, a pool house, a pool & hot tub, one main barn and an equipment barn. The RRR is truly an outdoor enthusiast's and cattleman's dream ranch!