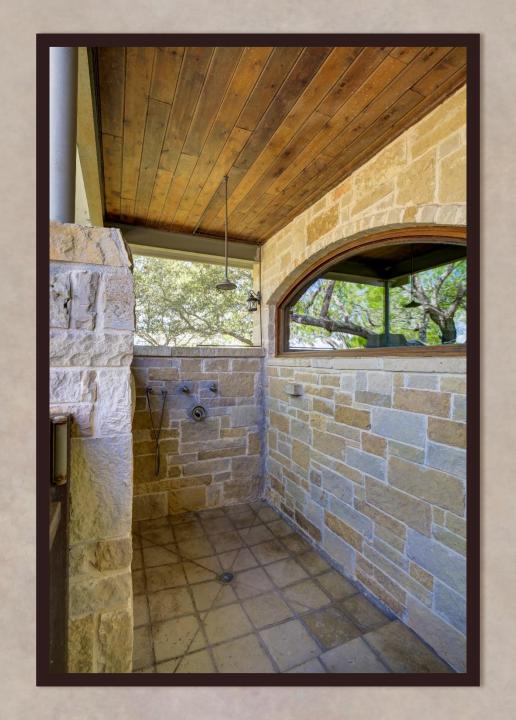

## Property Description

- A South Texas Plains Live Water Ranch w/ Home, Guest Home & Barns
- ➤ 5 Bedrooms, 3.5 Bathrooms, media room, butler's pantry, wine/gun cellar, huge food and prep space pantry, huge utility room, covered patio with fireplace, private outdoor shower off of master suite, 2.5 bay attached garage and more...
- ➤ Balance of beautiful open grassy pastures & dense wildlife habitat with spring fed creeks and huge majestic native hardwood trees...
- > ~20 miles Southeast from the town of Kenedy, TX
- > ~1700 Feet of County Road 103 blacktop road frontage
- > ~8600 Feet of gorgeous San Antonio River frontage
- > ~70 Feet of elevation change with mostly sandy loam soil
- > ~4000 SQFT metal barn with roll up overhead doors
- > Equipment barn for tractors and more
- > Two operating water wells on site