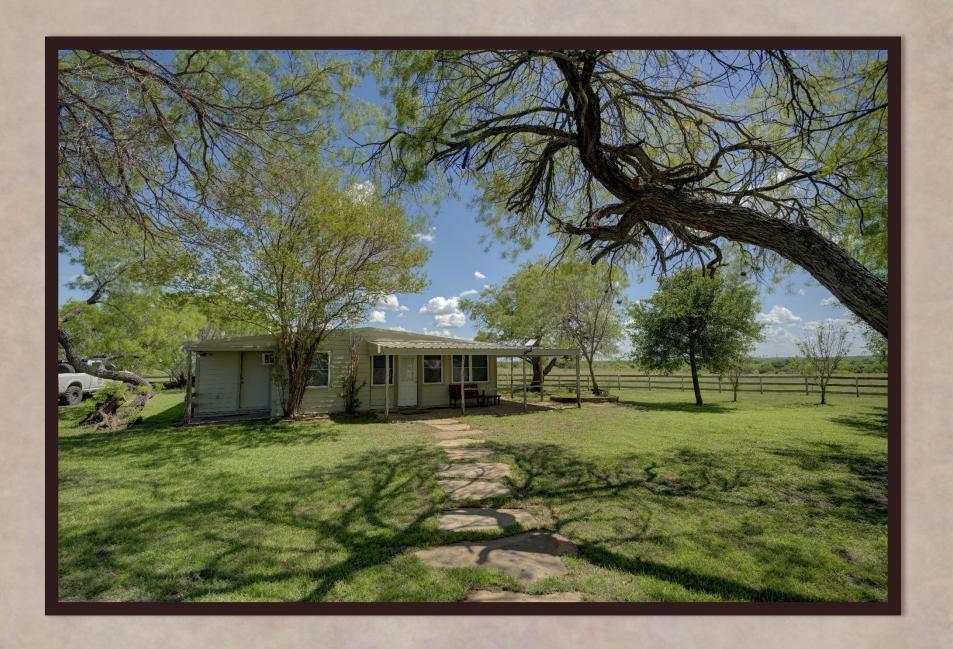

## Runge River Ranch

The Runge River Ranch is one of the best live water ranches in the South Texas Plains Region. This majestic river front property is filled with dinosaur size native hardwoods and thick underbrush full of natural vegetation for the abundance of wildlife present throughout the ranch. It is well balanced with both native & improved pastures. The Runge River Ranch is crossed fenced into four sections with water troughs available within all the fences. A true sense of place originates amongst the meandering seasonal creek system that transverses through the back side of the ranch towards the gorgeous river frontage. The ranch exhibits rolling terrain from front to back with over eighty feet of topography variation within the boundaries of the Runge River Ranch. The homestead on the ranch consists of a one-story rock home with plenty of room to live and/or entertain family and friends. The back porch of the main home presents a peaceful and panoramic view of the countryside. Enjoy the seasonal sunsets along side the exterior fireplace peering out towards the panoramic views of the river valley. Also present on the ranch is, a cozy and adorable guest house, a pool house, a pool & hot tub, one main barn and an equipment barn. The RRR is truly an outdoor enthusiast's and cattleman's dream ranch!