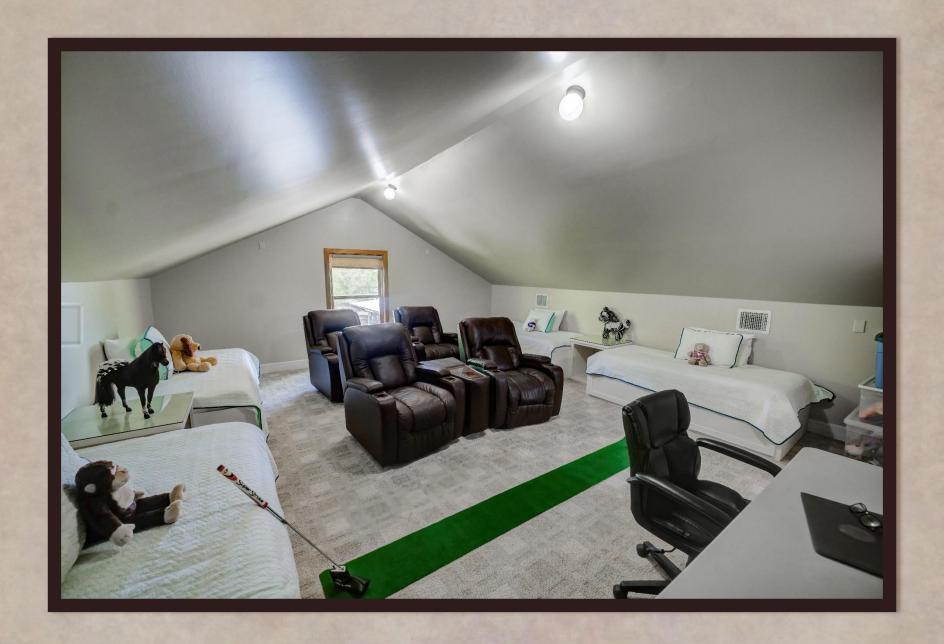

## Property Description

- A South Texas Plains Live Water Ranch w/ Home, Guest Home & Barns
- ➤ 5 Bedrooms, 3.5 Bathrooms, media room, butler's pantry, wine/gun cellar, huge food and prep space pantry, huge utility room, covered patio with fireplace, private outdoor shower off of master suite, 2.5 bay attached garage and more...
- ➤ Balance of beautiful open grassy pastures & dense wildlife habitat with spring fed creeks and huge majestic native hardwood trees...
- > ~20 miles Southeast from the town of Kenedy, TX
- > ~1700 Feet of County Road 103 blacktop road frontage
- > ~8600 Feet of gorgeous San Antonio River frontage
- > ~70 Feet of elevation change with mostly sandy loam soil
- > ~4000 SQFT metal barn with roll up overhead doors
- > Equipment barn for tractors and more
- > Two operating water wells on site