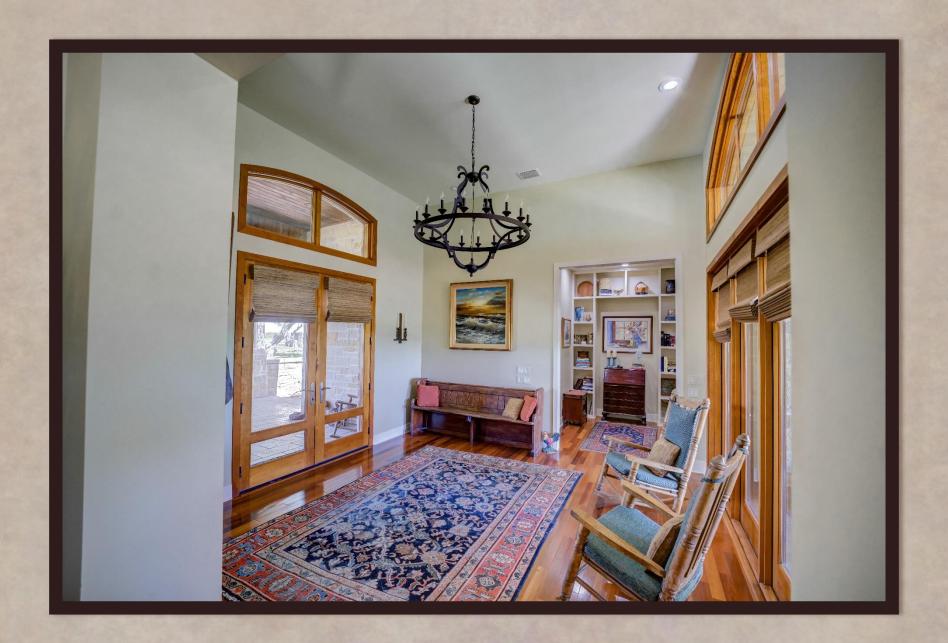

## Runge River Ranch

The Runge River Ranch is one of the best live water ranches in the South Texas Plains Region. This majestic river front property is filled with dinosaur size native hardwoods and thick underbrush full of natural vegetation for the abundance of wildlife present throughout the ranch. It is well balanced with both native & improved pastures. The Runge River Ranch is crossed fenced into four sections with water troughs available within all the fences. A true sense of place originates amongst the meandering seasonal creek system that transverses through the back side of the ranch towards the gorgeous river frontage. The ranch exhibits rolling terrain from front to back with over eighty feet of topography variation within the boundaries of the Runge River Ranch. The homestead on the ranch consists of a one-story rock home with plenty of room to live and/or entertain family and friends. The back porch of the main home presents a peaceful and panoramic view of the countryside. Enjoy the seasonal sunsets along side the exterior fireplace peering out towards the panoramic views of the river valley. Also present on the ranch is, a cozy and adorable guest house, a pool house, a pool & hot tub, one main barn and an equipment barn. The RRR is truly an outdoor enthusiast's and cattleman's dream ranch!