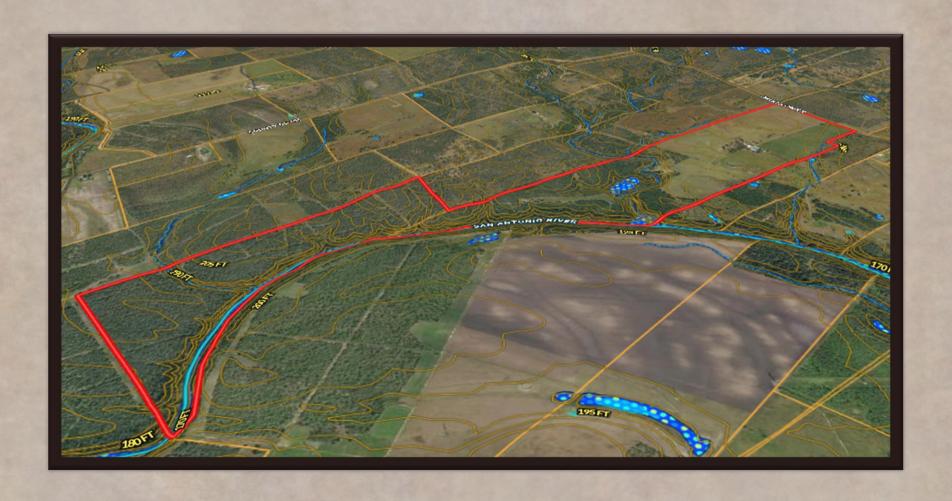

## Property Description

- A South Texas Plains Live Water Ranch w/ Home, Guest Home & Barns
- ➤ 5 Bedrooms, 3.5 Bathrooms, media room, butler's pantry, wine/gun cellar, huge food and prep space pantry, huge utility room, covered patio with fireplace, private outdoor shower off of master suite, 2.5 bay attached garage and more...
- ➤ Balance of beautiful open grassy pastures & dense wildlife habitat with spring fed creeks and huge majestic native hardwood trees...
- > ~20 miles Southeast from the town of Kenedy, TX
- > ~1700 Feet of County Road 103 blacktop road frontage
- > ~8600 Feet of gorgeous San Antonio River frontage
- > ~70 Feet of elevation change with mostly sandy loam soil
- > ~4000 SQFT metal barn with roll up overhead doors
- > Equipment barn for tractors and more
- > Two operating water wells on site

## Runge River Ranch

The Runge River Ranch is one of the best live water ranches in the South Texas Plains Region. This majestic river front property is filled with dinosaur size native hardwoods and thick underbrush full of natural vegetation for the abundance of wildlife present throughout the ranch. It is well balanced with both native & improved pastures. The Runge River Ranch is crossed fenced into four sections with water troughs available within all the fences. A true sense of place originates amongst the meandering seasonal creek system that transverses through the back side of the ranch towards the gorgeous river frontage. The ranch exhibits rolling terrain from front to back with over eighty feet of topography variation within the boundaries of the Runge River Ranch. The homestead on the ranch consists of a one-story rock home with plenty of room to live and/or entertain family and friends. The back porch of the main home presents a peaceful and panoramic view of the countryside. Enjoy the seasonal sunsets along side the exterior fireplace peering out towards the panoramic views of the river valley. Also present on the ranch is, a cozy and adorable guest house, a pool house, a pool & hot tub, one main barn and an equipment barn. The RRR is truly an outdoor enthusiast's and cattleman's dream ranch!