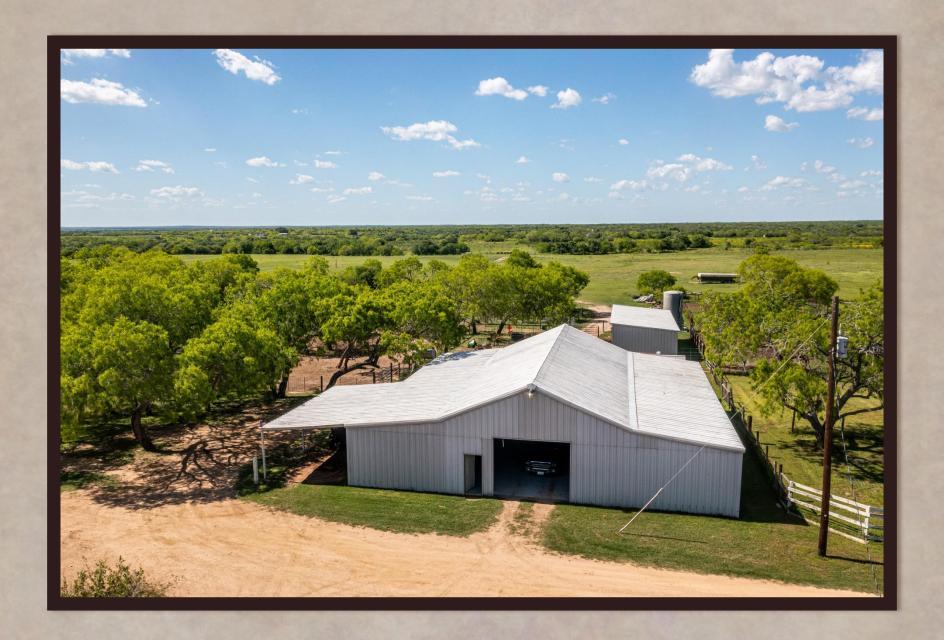

## Property Description

- A South Texas Plains Live Water Ranch w/ Home, Guest Home & Barns
- ➤ 5 Bedrooms, 3.5 Bathrooms, media room, butler's pantry, wine/gun cellar, huge food and prep space pantry, huge utility room, covered patio with fireplace, private outdoor shower off of master suite, 2.5 bay attached garage and more...
- ➤ Balance of beautiful open grassy pastures & dense wildlife habitat with spring fed creeks and huge majestic native hardwood trees...
- > ~20 miles Southeast from the town of Kenedy, TX
- > ~1700 Feet of County Road 103 blacktop road frontage
- > ~8600 Feet of gorgeous San Antonio River frontage
- > ~70 Feet of elevation change with mostly sandy loam soil
- > ~4000 SQFT metal barn with roll up overhead doors
- > Equipment barn for tractors and more
- > Two operating water wells on site

## Runge River Ranch

The Runge River Ranch is one of the best live water ranches in the South Texas Plains Region. This majestic river front property is filled with dinosaur size native hardwoods and thick underbrush full of natural vegetation for the abundance of wildlife present throughout the ranch. It is well balanced with both native & improved pastures. The Runge River Ranch is crossed fenced into four sections with water troughs available within all the fences. A true sense of place originates amongst the meandering seasonal creek system that transverses through the back side of the ranch towards the gorgeous river frontage. The ranch exhibits rolling terrain from front to back with over eighty feet of topography variation within the boundaries of the Runge River Ranch. The homestead on the ranch consists of a one-story rock home with plenty of room to live and/or entertain family and friends. The back porch of the main home presents a peaceful and panoramic view of the countryside. Enjoy the seasonal sunsets along side the exterior fireplace peering out towards the panoramic views of the river valley. Also present on the ranch is, a cozy and adorable guest house, a pool house, a pool & hot tub, one main barn and an equipment barn. The RRR is truly an outdoor enthusiast's and cattleman's dream ranch!