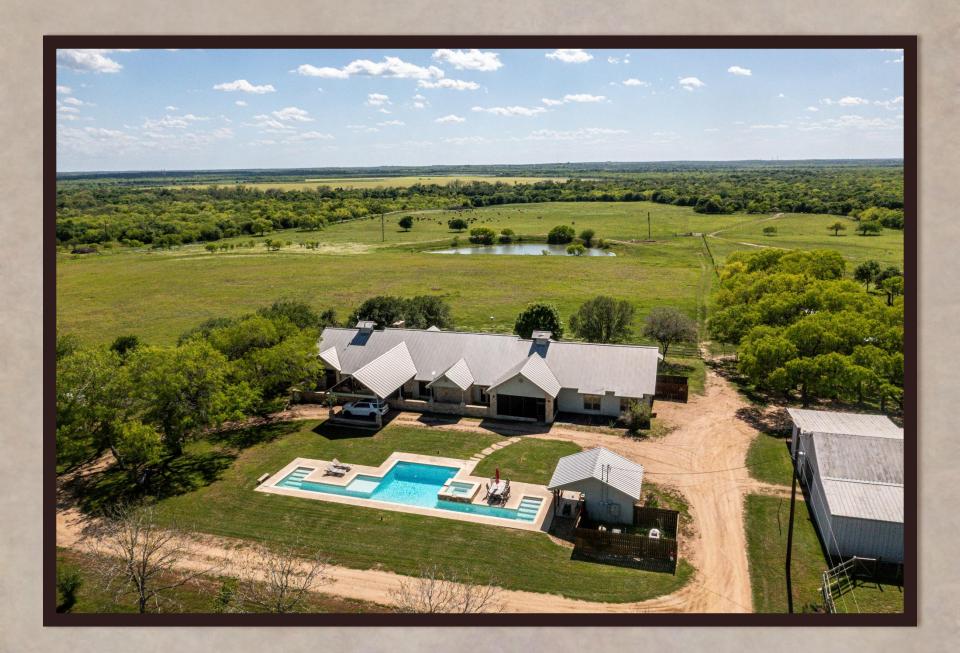

## Property Description

- A South Texas Plains Live Water Ranch w/ Home, Guest Home & Barns
- ➤ 5 Bedrooms, 3.5 Bathrooms, media room, butler's pantry, wine/gun cellar, huge food and prep space pantry, huge utility room, covered patio with fireplace, private outdoor shower off of master suite, 2.5 bay attached garage and more...
- ➤ Balance of beautiful open grassy pastures & dense wildlife habitat with spring fed creeks and huge majestic native hardwood trees...
- > ~20 miles Southeast from the town of Kenedy, TX
- > ~1700 Feet of County Road 103 blacktop road frontage
- > ~8600 Feet of gorgeous San Antonio River frontage
- > ~70 Feet of elevation change with mostly sandy loam soil
- > ~4000 SQFT metal barn with roll up overhead doors
- > Equipment barn for tractors and more
- > Two operating water wells on site

## Runge River Ranch

The Runge River Ranch is one of the best live water ranches in the South Texas Plains Region. This majestic river front property is filled with dinosaur size native hardwoods and thick underbrush full of natural vegetation for the abundance of wildlife present throughout the ranch. It is well balanced with both native & improved pastures. The Runge River Ranch is crossed fenced into four sections with water troughs available within all the fences. A true sense of place originates amongst the meandering seasonal creek system that transverses through the back side of the ranch towards the gorgeous river frontage. The ranch exhibits rolling terrain from front to back with over eighty feet of topography variation within the boundaries of the Runge River Ranch. The homestead on the ranch consists of a one-story rock home with plenty of room to live and/or entertain family and friends. The back porch of the main home presents a peaceful and panoramic view of the countryside. Enjoy the seasonal sunsets along side the exterior fireplace peering out towards the panoramic views of the river valley. Also present on the ranch is, a cozy and adorable guest house, a pool house, a pool & hot tub, one main barn and an equipment barn. The RRR is truly an outdoor enthusiast's and cattleman's dream ranch!