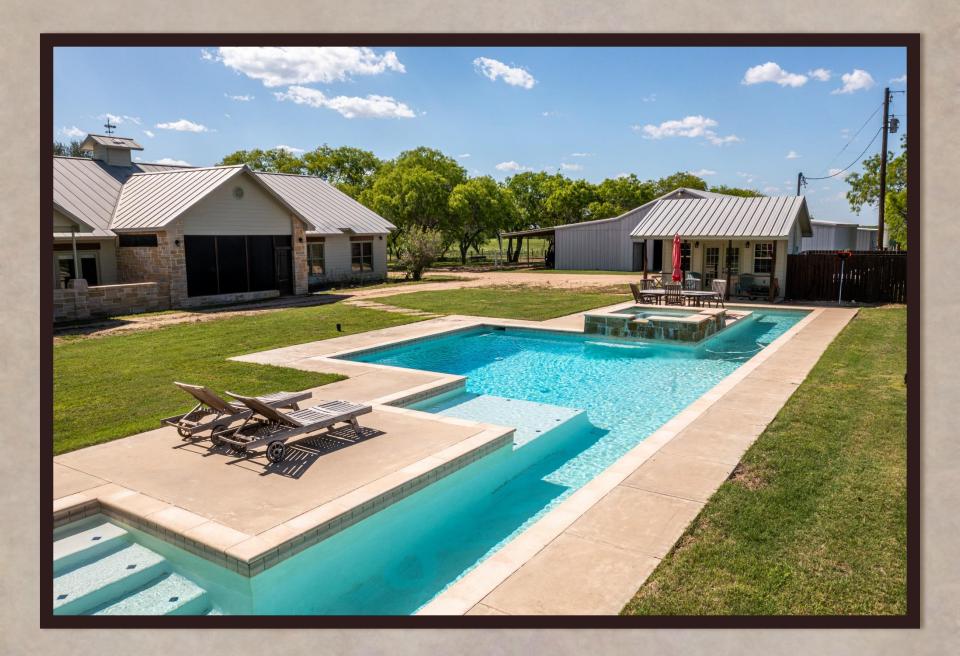

## Property Description

- A South Texas Plains Live Water Ranch w/ Home, Guest Home & Barns
- ➤ 5 Bedrooms, 3.5 Bathrooms, media room, butler's pantry, wine/gun cellar, huge food and prep space pantry, huge utility room, covered patio with fireplace, private outdoor shower off of master suite, 2.5 bay attached garage and more...
- ➤ Balance of beautiful open grassy pastures & dense wildlife habitat with spring fed creeks and huge majestic native hardwood trees...
- > ~20 miles Southeast from the town of Kenedy, TX
- > ~1700 Feet of County Road 103 blacktop road frontage
- > ~8600 Feet of gorgeous San Antonio River frontage
- > ~70 Feet of elevation change with mostly sandy loam soil
- > ~4000 SQFT metal barn with roll up overhead doors
- > Equipment barn for tractors and more
- > Two operating water wells on site

## Runge River Ranch

The Runge River Ranch is one of the best live water ranches in the South Texas Plains Region. This majestic river front property is filled with dinosaur size native hardwoods and thick underbrush full of natural vegetation for the abundance of wildlife present throughout the ranch. It is well balanced with both native & improved pastures. The Runge River Ranch is crossed fenced into four sections with water troughs available within all the fences. A true sense of place originates amongst the meandering seasonal creek system that transverses through the back side of the ranch towards the gorgeous river frontage. The ranch exhibits rolling terrain from front to back with over eighty feet of topography variation within the boundaries of the Runge River Ranch. The homestead on the ranch consists of a one-story rock home with plenty of room to live and/or entertain family and friends. The back porch of the main home presents a peaceful and panoramic view of the countryside. Enjoy the seasonal sunsets along side the exterior fireplace peering out towards the panoramic views of the river valley. Also present on the ranch is, a cozy and adorable guest house, a pool house, a pool & hot tub, one main barn and an equipment barn. The RRR is truly an outdoor enthusiast's and cattleman's dream ranch!