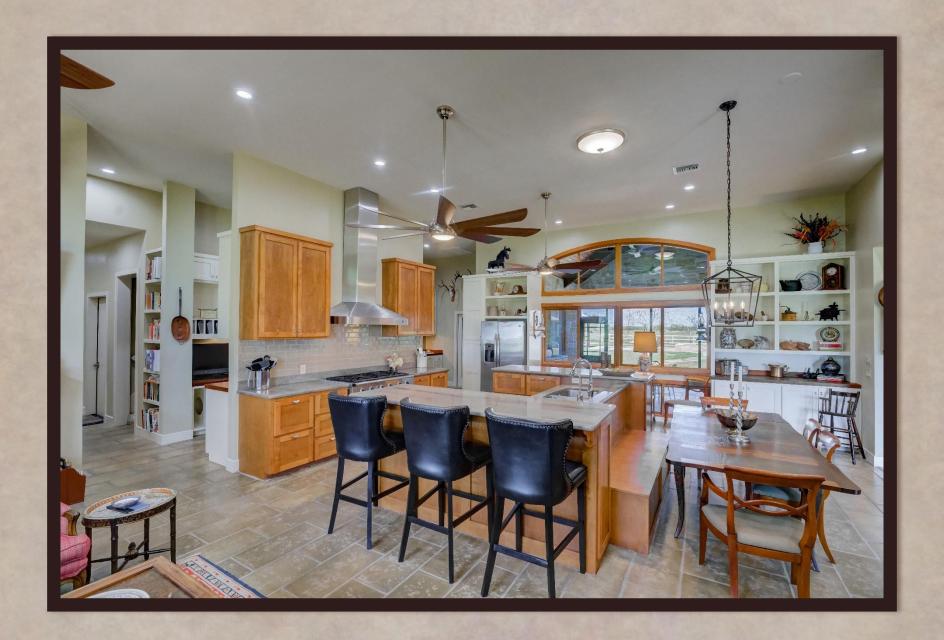

## Property Description

- A South Texas Plains Live Water Ranch w/ Home, Guest Home & Barns
- ➤ 5 Bedrooms, 3.5 Bathrooms, media room, butler's pantry, wine/gun cellar, huge food and prep space pantry, huge utility room, covered patio with fireplace, private outdoor shower off of master suite, 2.5 bay attached garage and more...
- ➤ Balance of beautiful open grassy pastures & dense wildlife habitat with spring fed creeks and huge majestic native hardwood trees...
- > ~20 miles Southeast from the town of Kenedy, TX
- > ~1700 Feet of County Road 103 blacktop road frontage
- > ~8600 Feet of gorgeous San Antonio River frontage
- > ~70 Feet of elevation change with mostly sandy loam soil
- > ~4000 SQFT metal barn with roll up overhead doors
- > Equipment barn for tractors and more
- > Two operating water wells on site

## Runge River Ranch

The Runge River Ranch is one of the best live water ranches in the South Texas Plains Region. This majestic river front property is filled with dinosaur size native hardwoods and thick underbrush full of natural vegetation for the abundance of wildlife present throughout the ranch. It is well balanced with both native & improved pastures. The Runge River Ranch is crossed fenced into four sections with water troughs available within all the fences. A true sense of place originates amongst the meandering seasonal creek system that transverses through the back side of the ranch towards the gorgeous river frontage. The ranch exhibits rolling terrain from front to back with over eighty feet of topography variation within the boundaries of the Runge River Ranch. The homestead on the ranch consists of a one-story rock home with plenty of room to live and/or entertain family and friends. The back porch of the main home presents a peaceful and panoramic view of the countryside. Enjoy the seasonal sunsets along side the exterior fireplace peering out towards the panoramic views of the river valley. Also present on the ranch is, a cozy and adorable guest house, a pool house, a pool & hot tub, one main barn and an equipment barn. The RRR is truly an outdoor enthusiast's and cattleman's dream ranch!