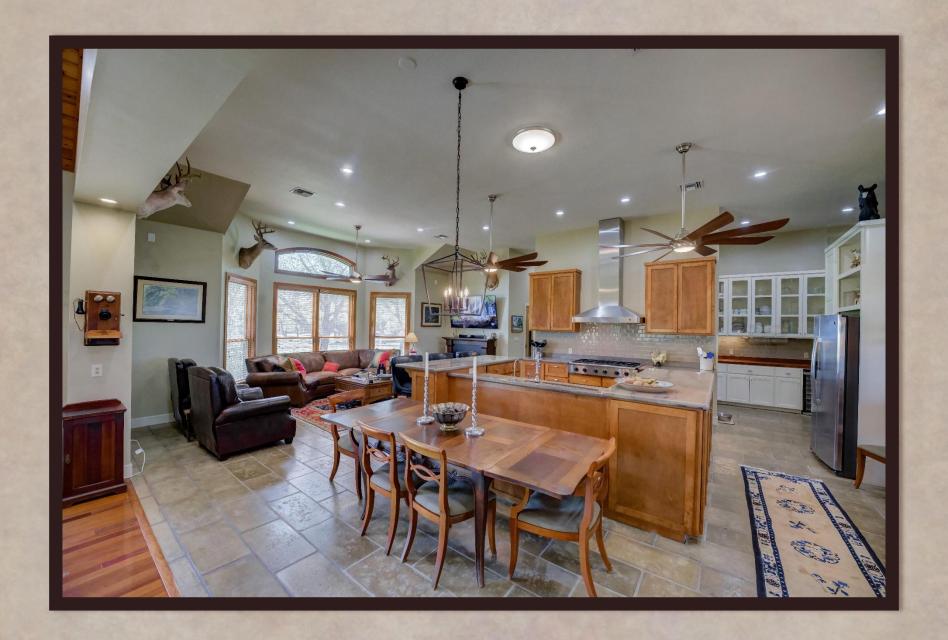

## Property Description

- A South Texas Plains Live Water Ranch w/ Home, Guest Home & Barns
- ➤ 5 Bedrooms, 3.5 Bathrooms, media room, butler's pantry, wine/gun cellar, huge food and prep space pantry, huge utility room, covered patio with fireplace, private outdoor shower off of master suite, 2.5 bay attached garage and more...
- ➤ Balance of beautiful open grassy pastures & dense wildlife habitat with spring fed creeks and huge majestic native hardwood trees...
- > ~20 miles Southeast from the town of Kenedy, TX
- > ~1700 Feet of County Road 103 blacktop road frontage
- > ~8600 Feet of gorgeous San Antonio River frontage
- > ~70 Feet of elevation change with mostly sandy loam soil
- > ~4000 SQFT metal barn with roll up overhead doors
- > Equipment barn for tractors and more
- > Two operating water wells on site

## Runge River Ranch

The Runge River Ranch is one of the best live water ranches in the South Texas Plains Region. This majestic river front property is filled with dinosaur size native hardwoods and thick underbrush full of natural vegetation for the abundance of wildlife present throughout the ranch. It is well balanced with both native & improved pastures. The Runge River Ranch is crossed fenced into four sections with water troughs available within all the fences. A true sense of place originates amongst the meandering seasonal creek system that transverses through the back side of the ranch towards the gorgeous river frontage. The ranch exhibits rolling terrain from front to back with over eighty feet of topography variation within the boundaries of the Runge River Ranch. The homestead on the ranch consists of a one-story rock home with plenty of room to live and/or entertain family and friends. The back porch of the main home presents a peaceful and panoramic view of the countryside. Enjoy the seasonal sunsets along side the exterior fireplace peering out towards the panoramic views of the river valley. Also present on the ranch is, a cozy and adorable guest house, a pool house, a pool & hot tub, one main barn and an equipment barn. The RRR is truly an outdoor enthusiast's and cattleman's dream ranch!