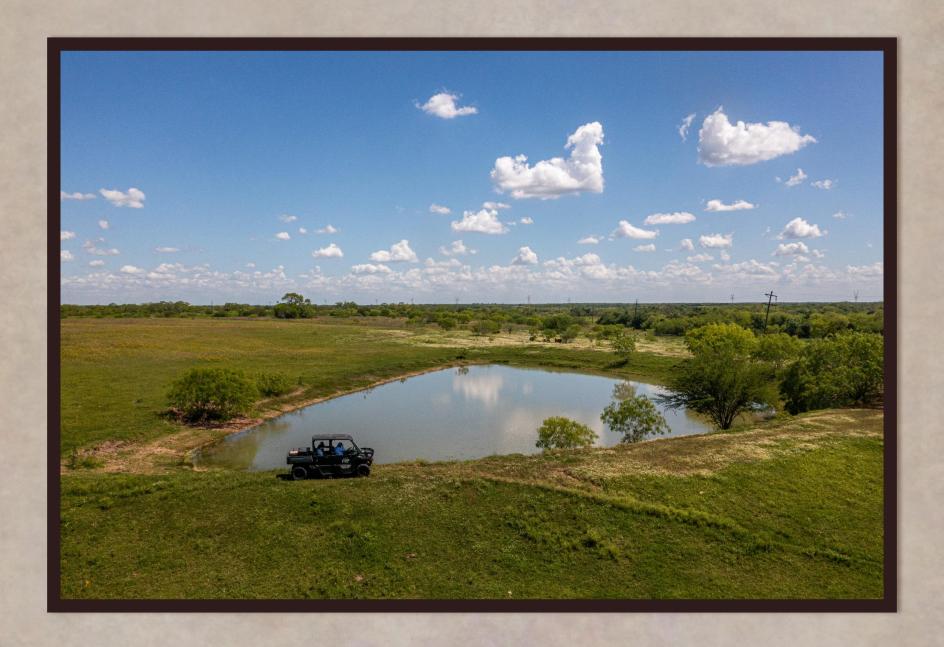

## Runge River Ranch

The Runge River Ranch is one of the best live water ranches in the South Texas Plains Region. This majestic river front property is filled with dinosaur size native hardwoods and thick underbrush full of natural vegetation for the abundance of wildlife present throughout the ranch. It is well balanced with both native & improved pastures. The Runge River Ranch is crossed fenced into four sections with water troughs available within all the fences. A true sense of place originates amongst the meandering seasonal creek system that transverses through the back side of the ranch towards the gorgeous river frontage. The ranch exhibits rolling terrain from front to back with over eighty feet of topography variation within the boundaries of the Runge River Ranch. The homestead on the ranch consists of a one-story rock home with plenty of room to live and/or entertain family and friends. The back porch of the main home presents a peaceful and panoramic view of the countryside. Enjoy the seasonal sunsets along side the exterior fireplace peering out towards the panoramic views of the river valley. Also present on the ranch is, a cozy and adorable guest house, a pool house, a pool & hot tub, one main barn and an equipment barn. The RRR is truly an outdoor enthusiast's and cattleman's dream ranch!