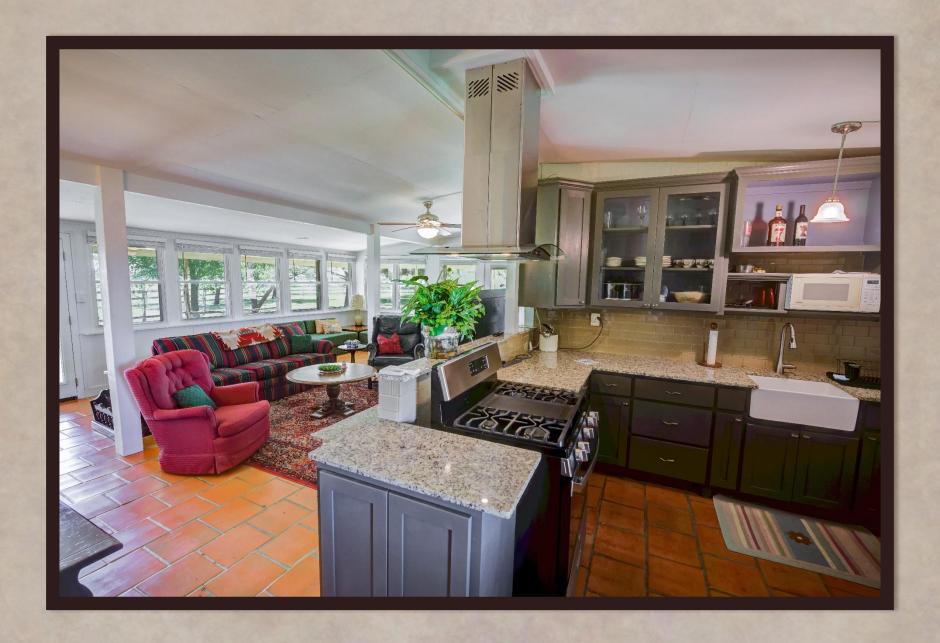

## Property Description

- A South Texas Plains Live Water Ranch w/ Home, Guest Home & Barns
- ➤ 5 Bedrooms, 3.5 Bathrooms, media room, butler's pantry, wine/gun cellar, huge food and prep space pantry, huge utility room, covered patio with fireplace, private outdoor shower off of master suite, 2.5 bay attached garage and more...
- ➤ Balance of beautiful open grassy pastures & dense wildlife habitat with spring fed creeks and huge majestic native hardwood trees...
- > ~20 miles Southeast from the town of Kenedy, TX
- > ~1700 Feet of County Road 103 blacktop road frontage
- > ~8600 Feet of gorgeous San Antonio River frontage
- > ~70 Feet of elevation change with mostly sandy loam soil
- > ~4000 SQFT metal barn with roll up overhead doors
- > Equipment barn for tractors and more
- > Two operating water wells on site

## Runge River Ranch

The Runge River Ranch is one of the best live water ranches in the South Texas Plains Region. This majestic river front property is filled with dinosaur size native hardwoods and thick underbrush full of natural vegetation for the abundance of wildlife present throughout the ranch. It is well balanced with both native & improved pastures. The Runge River Ranch is crossed fenced into four sections with water troughs available within all the fences. A true sense of place originates amongst the meandering seasonal creek system that transverses through the back side of the ranch towards the gorgeous river frontage. The ranch exhibits rolling terrain from front to back with over eighty feet of topography variation within the boundaries of the Runge River Ranch. The homestead on the ranch consists of a one-story rock home with plenty of room to live and/or entertain family and friends. The back porch of the main home presents a peaceful and panoramic view of the countryside. Enjoy the seasonal sunsets along side the exterior fireplace peering out towards the panoramic views of the river valley. Also present on the ranch is, a cozy and adorable guest house, a pool house, a pool & hot tub, one main barn and an equipment barn. The RRR is truly an outdoor enthusiast's and cattleman's dream ranch!