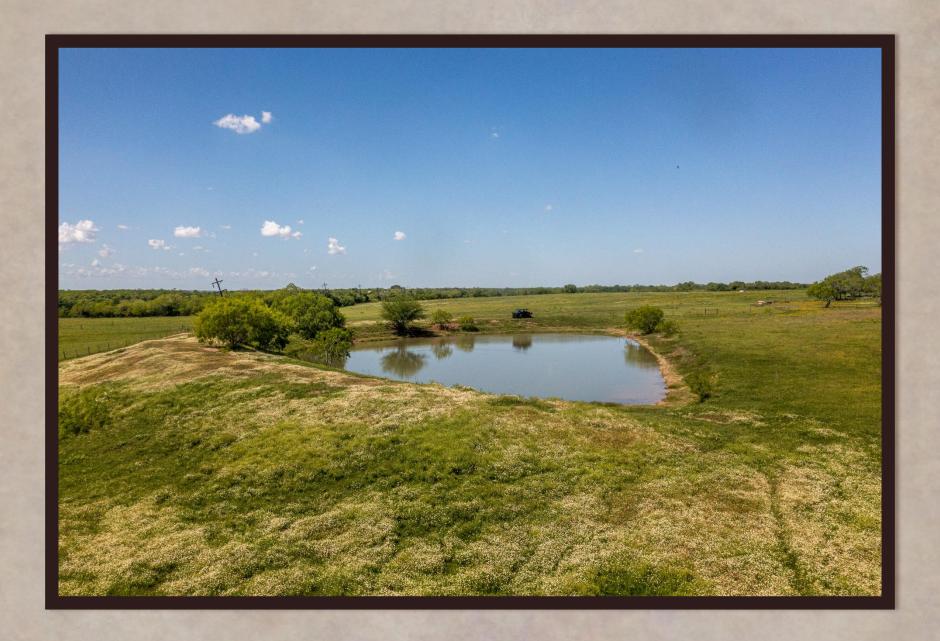

## Runge River Ranch

The Runge River Ranch is one of the best live water ranches in the South Texas Plains Region. This majestic river front property is filled with dinosaur size native hardwoods and thick underbrush full of natural vegetation for the abundance of wildlife present throughout the ranch. It is well balanced with both native & improved pastures. The Runge River Ranch is crossed fenced into four sections with water troughs available within all the fences. A true sense of place originates amongst the meandering seasonal creek system that transverses through the back side of the ranch towards the gorgeous river frontage. The ranch exhibits rolling terrain from front to back with over eighty feet of topography variation within the boundaries of the Runge River Ranch. The homestead on the ranch consists of a one-story rock home with plenty of room to live and/or entertain family and friends. The back porch of the main home presents a peaceful and panoramic view of the countryside. Enjoy the seasonal sunsets along side the exterior fireplace peering out towards the panoramic views of the river valley. Also present on the ranch is, a cozy and adorable guest house, a pool house, a pool & hot tub, one main barn and an equipment barn. The RRR is truly an outdoor enthusiast's and cattleman's dream ranch!