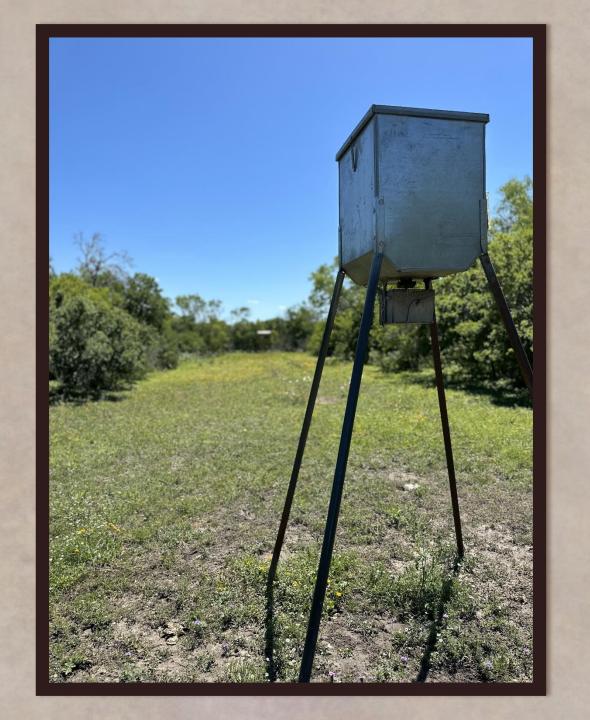

## Property Description

- A South Texas Plains Live Water Ranch w/ Home, Guest Home & Barns
- ➤ 5 Bedrooms, 3.5 Bathrooms, media room, butler's pantry, wine/gun cellar, huge food and prep space pantry, huge utility room, covered patio with fireplace, private outdoor shower off of master suite, 2.5 bay attached garage and more...
- ➤ Balance of beautiful open grassy pastures & dense wildlife habitat with spring fed creeks and huge majestic native hardwood trees...
- > ~20 miles Southeast from the town of Kenedy, TX
- > ~1700 Feet of County Road 103 blacktop road frontage
- > ~8600 Feet of gorgeous San Antonio River frontage
- > ~70 Feet of elevation change with mostly sandy loam soil
- > ~4000 SQFT metal barn with roll up overhead doors
- > Equipment barn for tractors and more
- > Two operating water wells on site