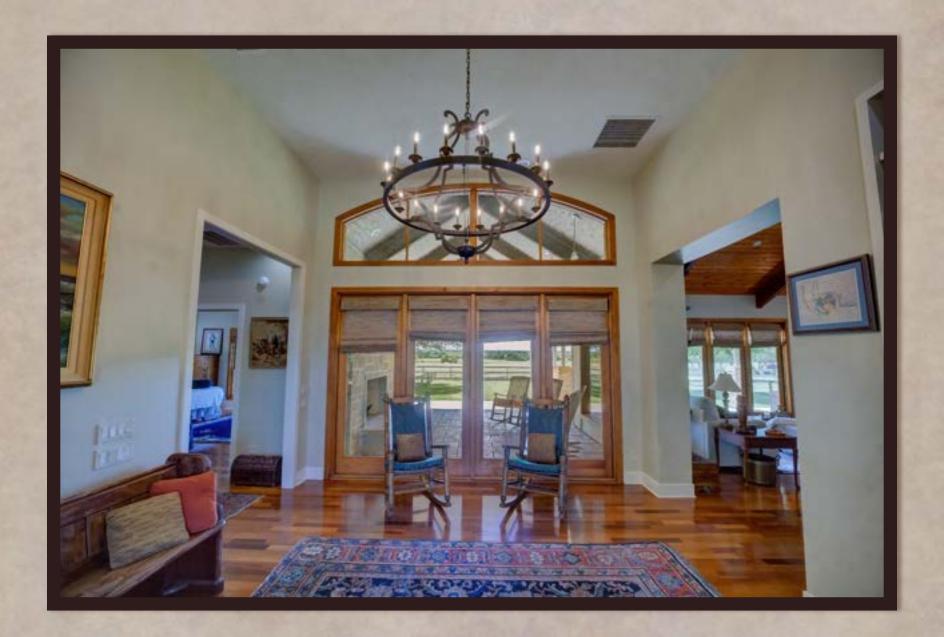

## Runge River Ranch

The Runge River Ranch is one of the best live water ranches in the South Texas Plains Region. This majestic river front property is filled with dinosaur size native hardwoods and thick underbrush full of natural vegetation for the abundance of wildlife present throughout the ranch. It is well balanced with both native & improved pastures. The Runge River Ranch is crossed fenced into four sections with water troughs available within all the fences. A true sense of place originates amongst the meandering seasonal creek system that transverses through the back side of the ranch towards the gorgeous river frontage. The ranch exhibits rolling terrain from front to back with over eighty feet of topography variation within the boundaries of the Runge River Ranch. The homestead on the ranch consists of a one-story rock home with plenty of room to live and/or entertain family and friends. The back porch of the main home presents a peaceful and panoramic view of the countryside. Enjoy the seasonal sunsets along side the exterior fireplace peering out towards the panoramic views of the river valley. Also present on the ranch is, a cozy and adorable guest house, a pool house, a pool & hot tub, one main barn and an equipment barn. The RRR is truly an outdoor enthusiast's and cattleman's dream ranch!