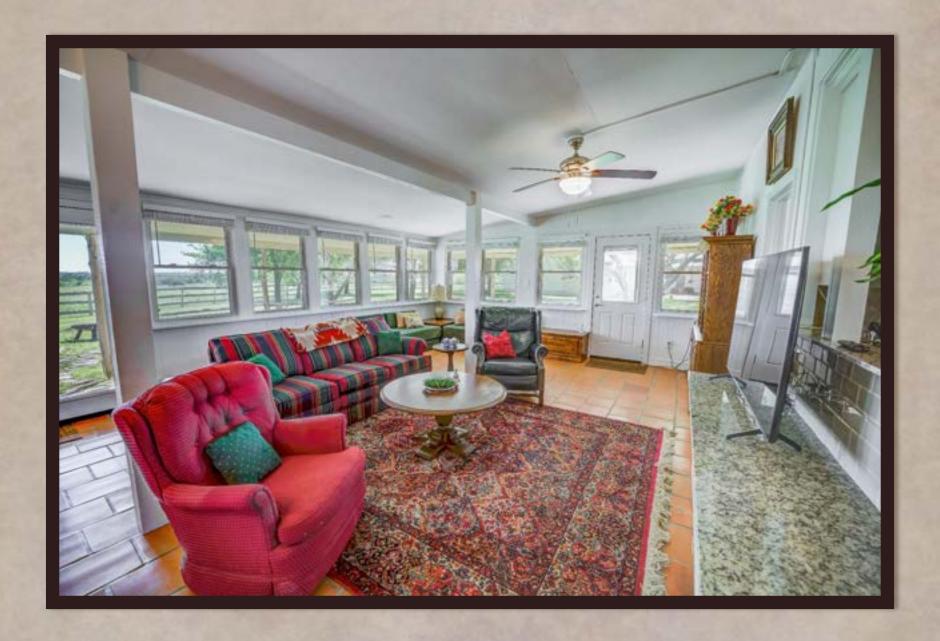

## Runge River Ranch

The Runge River Ranch is one of the best live water ranches in the South Texas Plains Region. This majestic river front property is filled with dinosaur size native hardwoods and thick underbrush full of natural vegetation for the abundance of wildlife present throughout the ranch. It is well balanced with both native & improved pastures. The Runge River Ranch is crossed fenced into four sections with water troughs available within all the fences. A true sense of place originates amongst the meandering seasonal creek system that transverses through the back side of the ranch towards the gorgeous river frontage. The ranch exhibits rolling terrain from front to back with over eighty feet of topography variation within the boundaries of the Runge River Ranch. The homestead on the ranch consists of a one-story rock home with plenty of room to live and/or entertain family and friends. The back porch of the main home presents a peaceful and panoramic view of the countryside. Enjoy the seasonal sunsets along side the exterior fireplace peering out towards the panoramic views of the river valley. Also present on the ranch is, a cozy and adorable guest house, a pool house, a pool & hot tub, one main barn and an equipment barn. The RRR is truly an outdoor enthusiast's and cattleman's dream ranch!