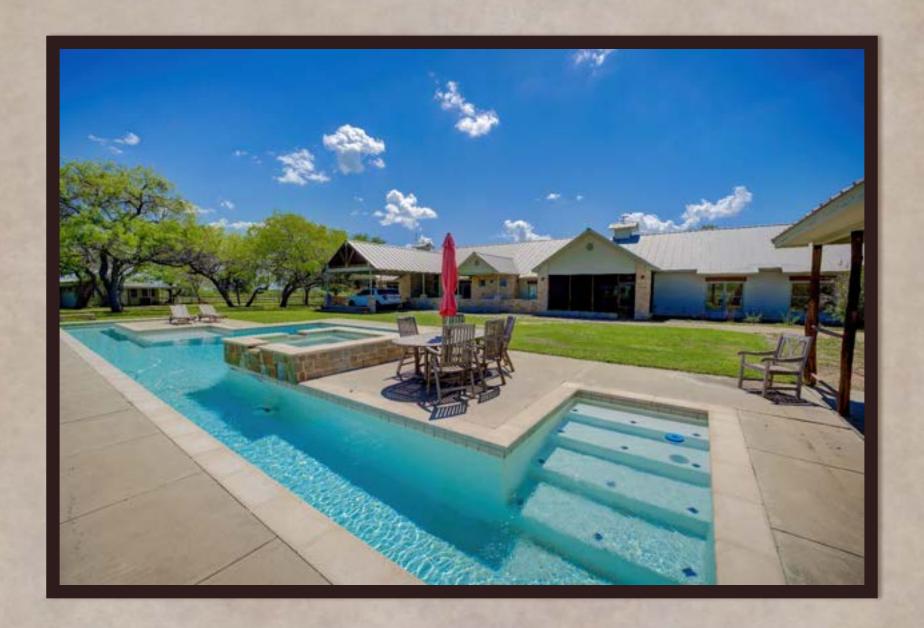

## Property Description

- A South Texas Plains Live Water Ranch w/ Home, Guest Home & Barns
- ➤ 5 Bedrooms, 3.5 Bathrooms, media room, butler's pantry, wine/gun cellar, huge food and prep space pantry, huge utility room, covered patio with fireplace, private outdoor shower off of master suite, 2.5 bay attached garage and more...
- ➤ Balance of beautiful open grassy pastures & dense wildlife habitat with spring fed creeks and huge majestic native hardwood trees...
- > ~20 miles Southeast from the town of Kenedy, TX
- > ~1700 Feet of County Road 103 blacktop road frontage
- > ~8600 Feet of gorgeous San Antonio River frontage
- > ~70 Feet of elevation change with mostly sandy loam soil
- > ~4000 SQFT metal barn with roll up overhead doors
- > Equipment barn for tractors and more
- > Two operating water wells on site

## Runge River Ranch

The Runge River Ranch is one of the best live water ranches in the South Texas Plains Region. This majestic river front property is filled with dinosaur size native hardwoods and thick underbrush full of natural vegetation for the abundance of wildlife present throughout the ranch. It is well balanced with both native & improved pastures. The Runge River Ranch is crossed fenced into four sections with water troughs available within all the fences. A true sense of place originates amongst the meandering seasonal creek system that transverses through the back side of the ranch towards the gorgeous river frontage. The ranch exhibits rolling terrain from front to back with over eighty feet of topography variation within the boundaries of the Runge River Ranch. The homestead on the ranch consists of a one-story rock home with plenty of room to live and/or entertain family and friends. The back porch of the main home presents a peaceful and panoramic view of the countryside. Enjoy the seasonal sunsets along side the exterior fireplace peering out towards the panoramic views of the river valley. Also present on the ranch is, a cozy and adorable guest house, a pool house, a pool & hot tub, one main barn and an equipment barn. The RRR is truly an outdoor enthusiast's and cattleman's dream ranch!