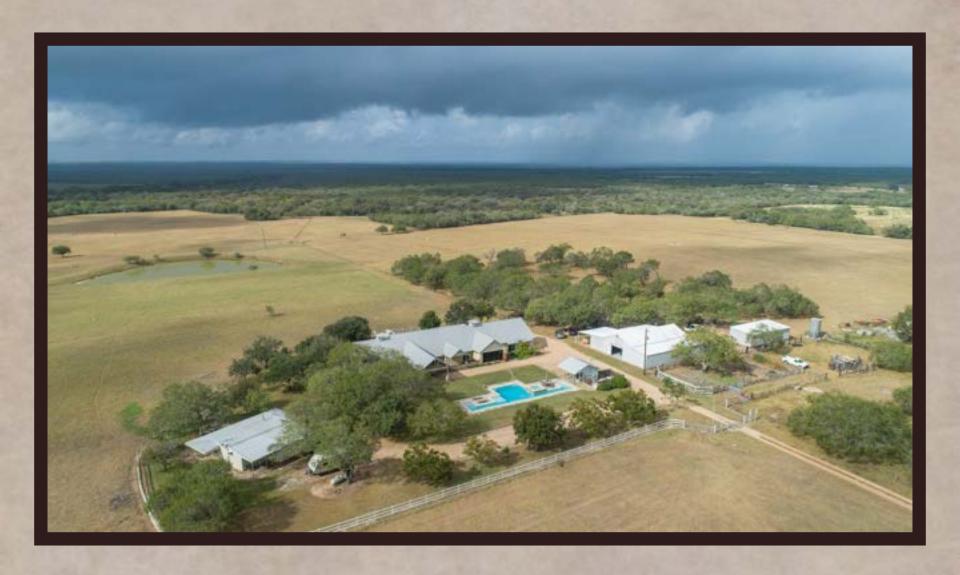

## Property Description

- A South Texas Plains Live Water Ranch w/ Home, Guest Home & Barns
- ➤ 5 Bedrooms, 3.5 Bathrooms, media room, butler's pantry, wine/gun cellar, huge food and prep space pantry, huge utility room, covered patio with fireplace, private outdoor shower off of master suite, 2.5 bay attached garage and more...
- ➤ Balance of beautiful open grassy pastures & dense wildlife habitat with spring fed creeks and huge majestic native hardwood trees...
- > ~20 miles Southeast from the town of Kenedy, TX
- > ~1700 Feet of County Road 103 blacktop road frontage
- > ~8600 Feet of gorgeous San Antonio River frontage
- > ~70 Feet of elevation change with mostly sandy loam soil
- > ~4000 SQFT metal barn with roll up overhead doors
- > Equipment barn for tractors and more
- > Two operating water wells on site

## Runge River Ranch

The Runge River Ranch is one of the best live water ranches in the South Texas Plains Region. This majestic river front property is filled with dinosaur size native hardwoods and thick underbrush full of natural vegetation for the abundance of wildlife present throughout the ranch. It is well balanced with both native & improved pastures. The Runge River Ranch is crossed fenced into four sections with water troughs available within all the fences. A true sense of place originates amongst the meandering seasonal creek system that transverses through the back side of the ranch towards the gorgeous river frontage. The ranch exhibits rolling terrain from front to back with over eighty feet of topography variation within the boundaries of the Runge River Ranch. The homestead on the ranch consists of a one-story rock home with plenty of room to live and/or entertain family and friends. The back porch of the main home presents a peaceful and panoramic view of the countryside. Enjoy the seasonal sunsets along side the exterior fireplace peering out towards the panoramic views of the river valley. Also present on the ranch is, a cozy and adorable guest house, a pool house, a pool & hot tub, one main barn and an equipment barn. The RRR is truly an outdoor enthusiast's and cattleman's dream ranch!