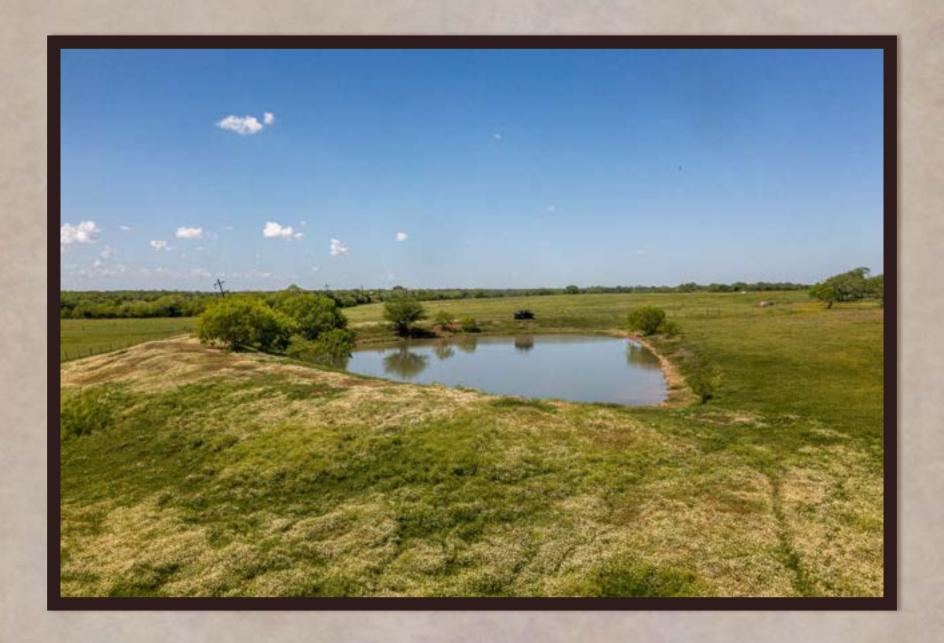

## Runge River Ranch

The Runge River Ranch is one of the best live water ranches in the South Texas Plains Region. This majestic river front property is filled with dinosaur size native hardwoods and thick underbrush full of natural vegetation for the abundance of wildlife present throughout the ranch. It is well balanced with both native & improved pastures. The Runge River Ranch is crossed fenced into four sections with water troughs available within all the fences. A true sense of place originates amongst the meandering seasonal creek system that transverses through the back side of the ranch towards the gorgeous river frontage. The ranch exhibits rolling terrain from front to back with over eighty feet of topography variation within the boundaries of the Runge River Ranch. The homestead on the ranch consists of a one-story rock home with plenty of room to live and/or entertain family and friends. The back porch of the main home presents a peaceful and panoramic view of the countryside. Enjoy the seasonal sunsets along side the exterior fireplace peering out towards the panoramic views of the river valley. Also present on the ranch is, a cozy and adorable guest house, a pool house, a pool & hot tub, one main barn and an equipment barn. The RRR is truly an outdoor enthusiast's and cattleman's dream ranch!