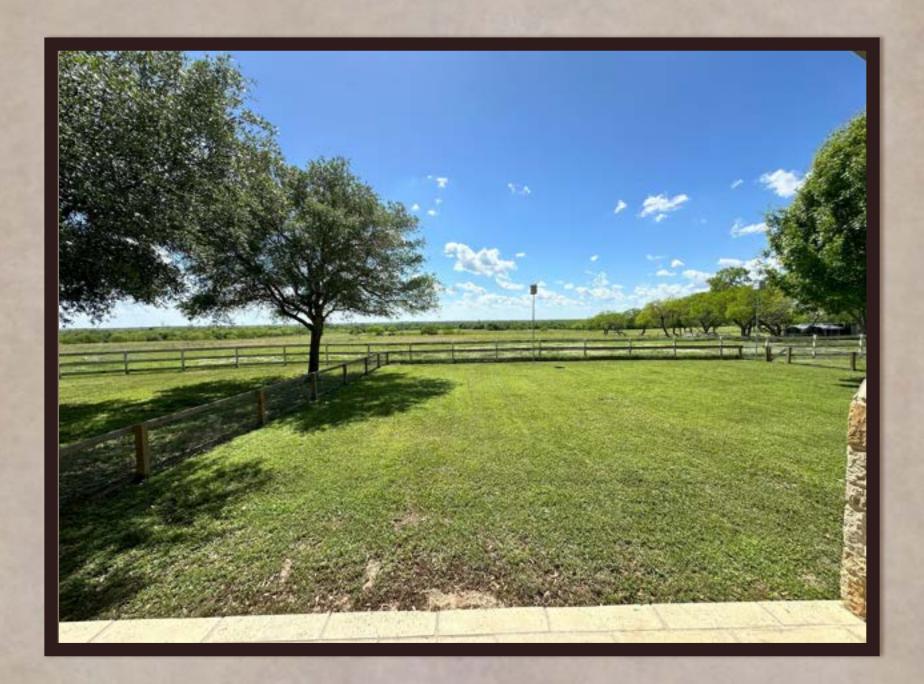

## Runge River Ranch

The Runge River Ranch is one of the best live water ranches in the South Texas Plains Region. This majestic river front property is filled with dinosaur size native hardwoods and thick underbrush full of natural vegetation for the abundance of wildlife present throughout the ranch. It is well balanced with both native & improved pastures. The Runge River Ranch is crossed fenced into four sections with water troughs available within all the fences. A true sense of place originates amongst the meandering seasonal creek system that transverses through the back side of the ranch towards the gorgeous river frontage. The ranch exhibits rolling terrain from front to back with over eighty feet of topography variation within the boundaries of the Runge River Ranch. The homestead on the ranch consists of a one-story rock home with plenty of room to live and/or entertain family and friends. The back porch of the main home presents a peaceful and panoramic view of the countryside. Enjoy the seasonal sunsets along side the exterior fireplace peering out towards the panoramic views of the river valley. Also present on the ranch is, a cozy and adorable guest house, a pool house, a pool & hot tub, one main barn and an equipment barn. The RRR is truly an outdoor enthusiast's and cattleman's dream ranch!