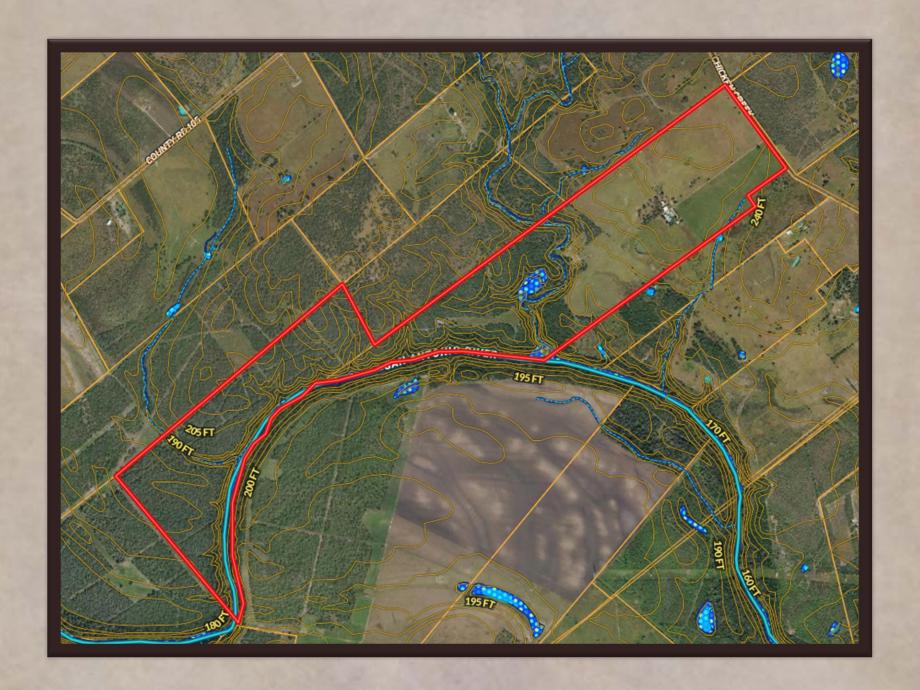

## Property Description

- A South Texas Plains Live Water Ranch w/ Home, Guest Home & Barns
- ➤ 5 Bedrooms, 3.5 Bathrooms, media room, butler's pantry, wine/gun cellar, huge food and prep space pantry, huge utility room, covered patio with fireplace, private outdoor shower off of master suite, 2.5 bay attached garage and more...
- ➤ Balance of beautiful open grassy pastures & dense wildlife habitat with spring fed creeks and huge majestic native hardwood trees...
- > ~20 miles Southeast from the town of Kenedy, TX
- > ~1700 Feet of County Road 103 blacktop road frontage
- > ~8600 Feet of gorgeous San Antonio River frontage
- > ~70 Feet of elevation change with mostly sandy loam soil
- > ~4000 SQFT metal barn with roll up overhead doors
- > Equipment barn for tractors and more
- > Two operating water wells on site

## Runge River Ranch

The Runge River Ranch is one of the best live water ranches in the South Texas Plains Region. This majestic river front property is filled with dinosaur size native hardwoods and thick underbrush full of natural vegetation for the abundance of wildlife present throughout the ranch. It is well balanced with both native & improved pastures. The Runge River Ranch is crossed fenced into four sections with water troughs available within all the fences. A true sense of place originates amongst the meandering seasonal creek system that transverses through the back side of the ranch towards the gorgeous river frontage. The ranch exhibits rolling terrain from front to back with over eighty feet of topography variation within the boundaries of the Runge River Ranch. The homestead on the ranch consists of a one-story rock home with plenty of room to live and/or entertain family and friends. The back porch of the main home presents a peaceful and panoramic view of the countryside. Enjoy the seasonal sunsets along side the exterior fireplace peering out towards the panoramic views of the river valley. Also present on the ranch is, a cozy and adorable guest house, a pool house, a pool & hot tub, one main barn and an equipment barn. The RRR is truly an outdoor enthusiast's and cattleman's dream ranch!