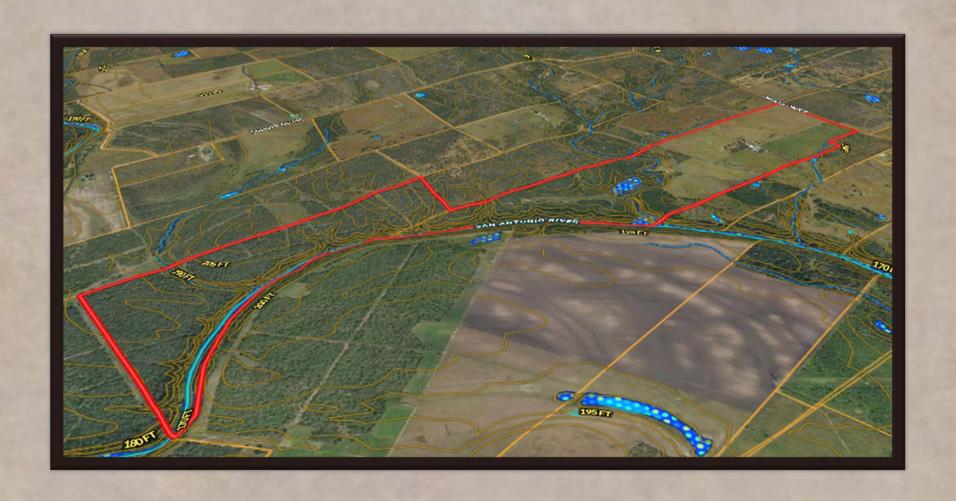

## Runge River Ranch

Runge, TX
Karnes County

~ 401AC

Call Chad Edwards at (512) 350-3532 with any questions or to set up a showing at your convenience.

Texas Ranch Sales
South Texas • Hill Country • Central Texas

## Property Description

- A South Texas Plains Live Water Ranch w/ Home, Guest Home & Barns
- ➤ 5 Bedrooms, 3.5 Bathrooms, media room, butler's pantry, wine/gun cellar, huge food and prep space pantry, huge utility room, covered patio with fireplace, private outdoor shower off of master suite, 2.5 bay attached garage and more...
- ➤ Balance of beautiful open grassy pastures & dense wildlife habitat with spring fed creeks and huge majestic native hardwood trees...
- > ~20 miles Southeast from the town of Kenedy, TX
- > ~1700 Feet of County Road 103 blacktop road frontage
- > ~8600 Feet of gorgeous San Antonio River frontage
- > ~70 Feet of elevation change with mostly sandy loam soil
- > ~4000 SQFT metal barn with roll up overhead doors
- > Equipment barn for tractors and more
- > Two operating water wells on site

## Runge River Ranch

The Runge River Ranch is one of the best live water ranches in the South Texas Plains Region. This majestic river front property is filled with dinosaur size native hardwoods and thick underbrush full of natural vegetation for the abundance of wildlife present throughout the ranch. It is well balanced with both native & improved pastures. The Runge River Ranch is crossed fenced into four sections with water troughs available within all the fences. A true sense of place originates amongst the meandering seasonal creek system that transverses through the back side of the ranch towards the gorgeous river frontage. The ranch exhibits rolling terrain from front to back with over eighty feet of topography variation within the boundaries of the Runge River Ranch. The homestead on the ranch consists of a one-story rock home with plenty of room to live and/or entertain family and friends. The back porch of the main home presents a peaceful and panoramic view of the countryside. Enjoy the seasonal sunsets along side the exterior fireplace peering out towards the panoramic views of the river valley. Also present on the ranch is, a cozy and adorable guest house, a pool house, a pool & hot tub, one main barn and an equipment barn. The RRR is truly an outdoor enthusiast's and cattleman's dream ranch!