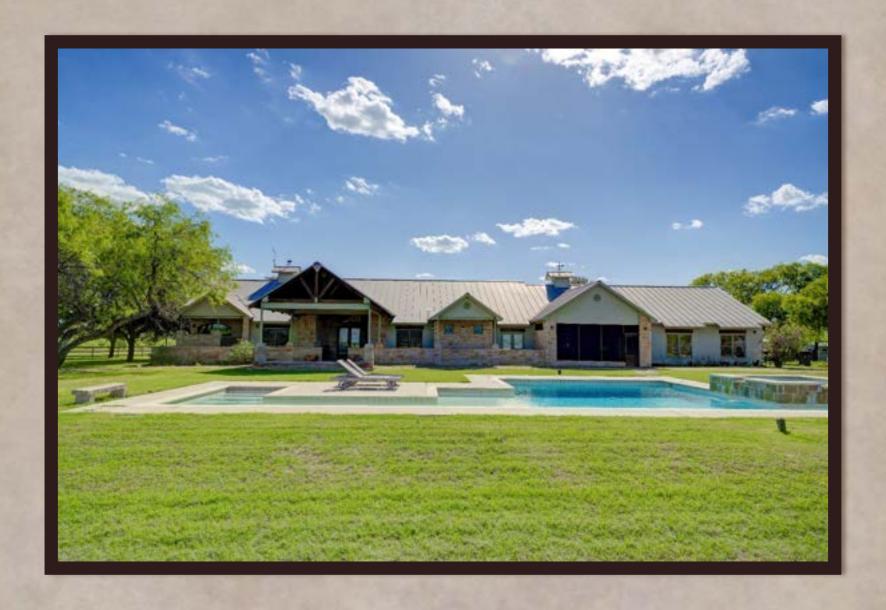

## Property Description

- A South Texas Plains Live Water Ranch w/ Home, Guest Home & Barns
- ➤ 5 Bedrooms, 3.5 Bathrooms, media room, butler's pantry, wine/gun cellar, huge food and prep space pantry, huge utility room, covered patio with fireplace, private outdoor shower off of master suite, 2.5 bay attached garage and more...
- ➤ Balance of beautiful open grassy pastures & dense wildlife habitat with spring fed creeks and huge majestic native hardwood trees...
- > ~20 miles Southeast from the town of Kenedy, TX
- > ~1700 Feet of County Road 103 blacktop road frontage
- > ~8600 Feet of gorgeous San Antonio River frontage
- > ~70 Feet of elevation change with mostly sandy loam soil
- > ~4000 SQFT metal barn with roll up overhead doors
- > Equipment barn for tractors and more
- > Two operating water wells on site

## Runge River Ranch

The Runge River Ranch is one of the best live water ranches in the South Texas Plains Region. This majestic river front property is filled with dinosaur size native hardwoods and thick underbrush full of natural vegetation for the abundance of wildlife present throughout the ranch. It is well balanced with both native & improved pastures. The Runge River Ranch is crossed fenced into four sections with water troughs available within all the fences. A true sense of place originates amongst the meandering seasonal creek system that transverses through the back side of the ranch towards the gorgeous river frontage. The ranch exhibits rolling terrain from front to back with over eighty feet of topography variation within the boundaries of the Runge River Ranch. The homestead on the ranch consists of a one-story rock home with plenty of room to live and/or entertain family and friends. The back porch of the main home presents a peaceful and panoramic view of the countryside. Enjoy the seasonal sunsets along side the exterior fireplace peering out towards the panoramic views of the river valley. Also present on the ranch is, a cozy and adorable guest house, a pool house, a pool & hot tub, one main barn and an equipment barn. The RRR is truly an outdoor enthusiast's and cattleman's dream ranch!