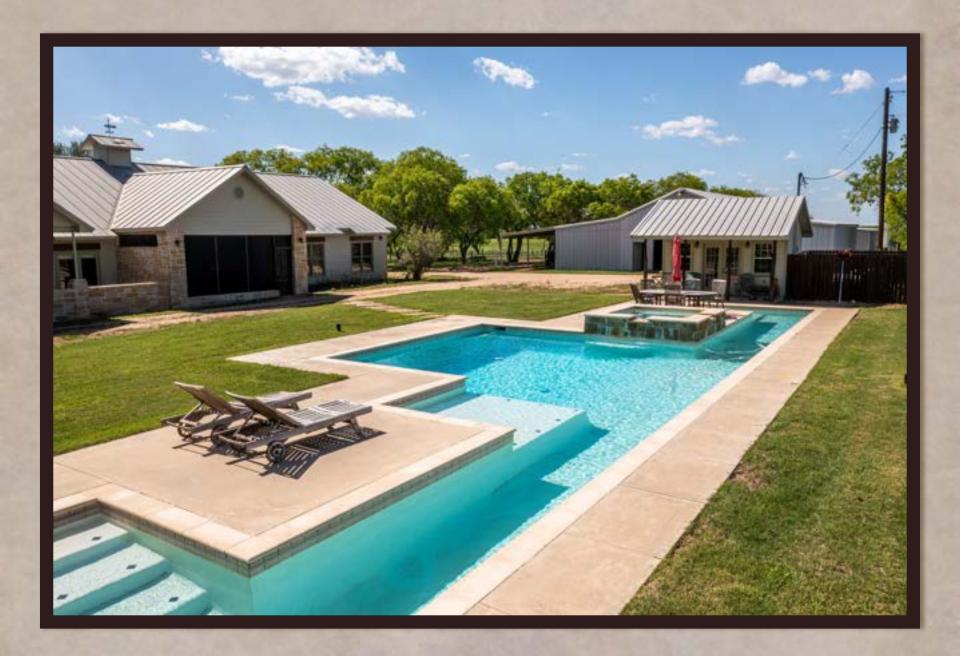

## Property Description

- A South Texas Plains Live Water Ranch w/ Home, Guest Home & Barns
- ➤ 5 Bedrooms, 3.5 Bathrooms, media room, butler's pantry, wine/gun cellar, huge food and prep space pantry, huge utility room, covered patio with fireplace, private outdoor shower off of master suite, 2.5 bay attached garage and more...
- ➤ Balance of beautiful open grassy pastures & dense wildlife habitat with spring fed creeks and huge majestic native hardwood trees...
- > ~20 miles Southeast from the town of Kenedy, TX
- > ~1700 Feet of County Road 103 blacktop road frontage
- > ~8600 Feet of gorgeous San Antonio River frontage
- > ~70 Feet of elevation change with mostly sandy loam soil
- > ~4000 SQFT metal barn with roll up overhead doors
- > Equipment barn for tractors and more
- > Two operating water wells on site

## Runge River Ranch

The Runge River Ranch is one of the best live water ranches in the South Texas Plains Region. This majestic river front property is filled with dinosaur size native hardwoods and thick underbrush full of natural vegetation for the abundance of wildlife present throughout the ranch. It is well balanced with both native & improved pastures. The Runge River Ranch is crossed fenced into four sections with water troughs available within all the fences. A true sense of place originates amongst the meandering seasonal creek system that transverses through the back side of the ranch towards the gorgeous river frontage. The ranch exhibits rolling terrain from front to back with over eighty feet of topography variation within the boundaries of the Runge River Ranch. The homestead on the ranch consists of a one-story rock home with plenty of room to live and/or entertain family and friends. The back porch of the main home presents a peaceful and panoramic view of the countryside. Enjoy the seasonal sunsets along side the exterior fireplace peering out towards the panoramic views of the river valley. Also present on the ranch is, a cozy and adorable guest house, a pool house, a pool & hot tub, one main barn and an equipment barn. The RRR is truly an outdoor enthusiast's and cattleman's dream ranch!