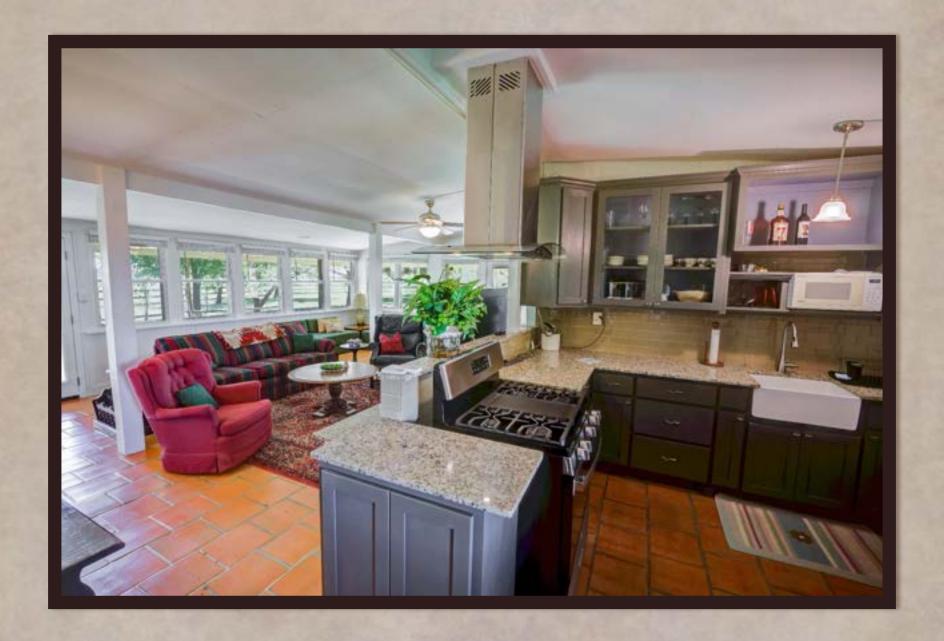

## Property Description

- A South Texas Plains Live Water Ranch w/ Home, Guest Home & Barns
- ➤ 5 Bedrooms, 3.5 Bathrooms, media room, butler's pantry, wine/gun cellar, huge food and prep space pantry, huge utility room, covered patio with fireplace, private outdoor shower off of master suite, 2.5 bay attached garage and more...
- ➤ Balance of beautiful open grassy pastures & dense wildlife habitat with spring fed creeks and huge majestic native hardwood trees...
- > ~20 miles Southeast from the town of Kenedy, TX
- > ~1700 Feet of County Road 103 blacktop road frontage
- > ~8600 Feet of gorgeous San Antonio River frontage
- > ~70 Feet of elevation change with mostly sandy loam soil
- > ~4000 SQFT metal barn with roll up overhead doors
- > Equipment barn for tractors and more
- > Two operating water wells on site