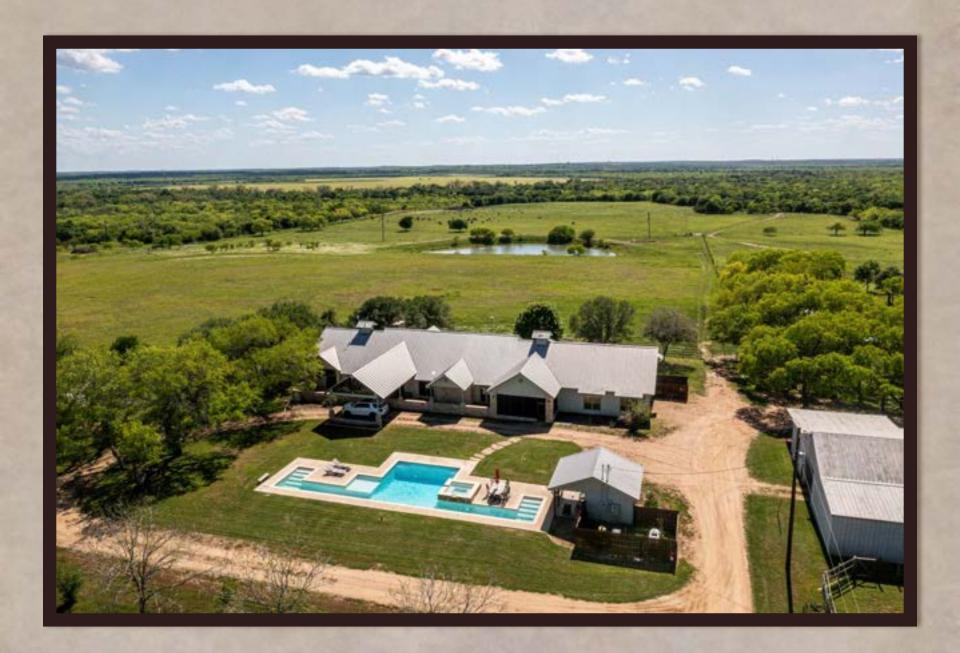

## Property Description

- A South Texas Plains Live Water Ranch w/ Home, Guest Home & Barns
- ➤ 5 Bedrooms, 3.5 Bathrooms, media room, butler's pantry, wine/gun cellar, huge food and prep space pantry, huge utility room, covered patio with fireplace, private outdoor shower off of master suite, 2.5 bay attached garage and more...
- ➤ Balance of beautiful open grassy pastures & dense wildlife habitat with spring fed creeks and huge majestic native hardwood trees...
- > ~20 miles Southeast from the town of Kenedy, TX
- > ~1700 Feet of County Road 103 blacktop road frontage
- > ~8600 Feet of gorgeous San Antonio River frontage
- > ~70 Feet of elevation change with mostly sandy loam soil
- > ~4000 SQFT metal barn with roll up overhead doors
- > Equipment barn for tractors and more
- > Two operating water wells on site

## Runge River Ranch

The Runge River Ranch is one of the best live water ranches in the South Texas Plains Region. This majestic river front property is filled with dinosaur size native hardwoods and thick underbrush full of natural vegetation for the abundance of wildlife present throughout the ranch. It is well balanced with both native & improved pastures. The Runge River Ranch is crossed fenced into four sections with water troughs available within all the fences. A true sense of place originates amongst the meandering seasonal creek system that transverses through the back side of the ranch towards the gorgeous river frontage. The ranch exhibits rolling terrain from front to back with over eighty feet of topography variation within the boundaries of the Runge River Ranch. The homestead on the ranch consists of a one-story rock home with plenty of room to live and/or entertain family and friends. The back porch of the main home presents a peaceful and panoramic view of the countryside. Enjoy the seasonal sunsets along side the exterior fireplace peering out towards the panoramic views of the river valley. Also present on the ranch is, a cozy and adorable guest house, a pool house, a pool & hot tub, one main barn and an equipment barn. The RRR is truly an outdoor enthusiast's and cattleman's dream ranch!