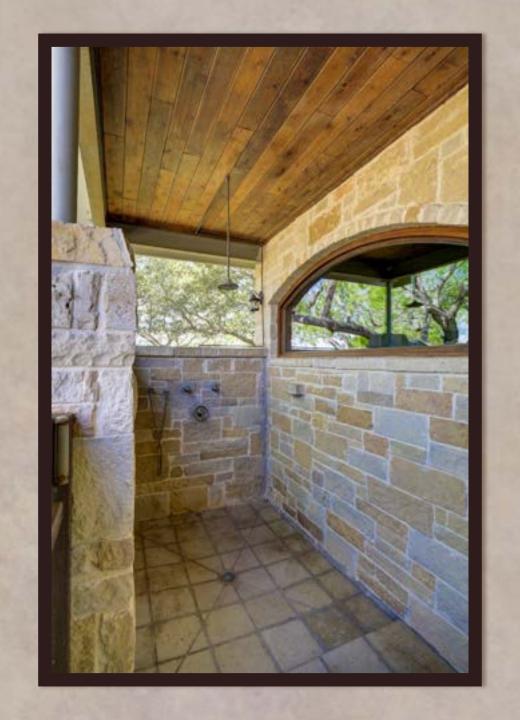

## Property Description

- A South Texas Plains Live Water Ranch w/ Home, Guest Home & Barns
- ➤ 5 Bedrooms, 3.5 Bathrooms, media room, butler's pantry, wine/gun cellar, huge food and prep space pantry, huge utility room, covered patio with fireplace, private outdoor shower off of master suite, 2.5 bay attached garage and more...
- ➤ Balance of beautiful open grassy pastures & dense wildlife habitat with spring fed creeks and huge majestic native hardwood trees...
- > ~20 miles Southeast from the town of Kenedy, TX
- > ~1700 Feet of County Road 103 blacktop road frontage
- > ~8600 Feet of gorgeous San Antonio River frontage
- > ~70 Feet of elevation change with mostly sandy loam soil
- > ~4000 SQFT metal barn with roll up overhead doors
- > Equipment barn for tractors and more
- > Two operating water wells on site