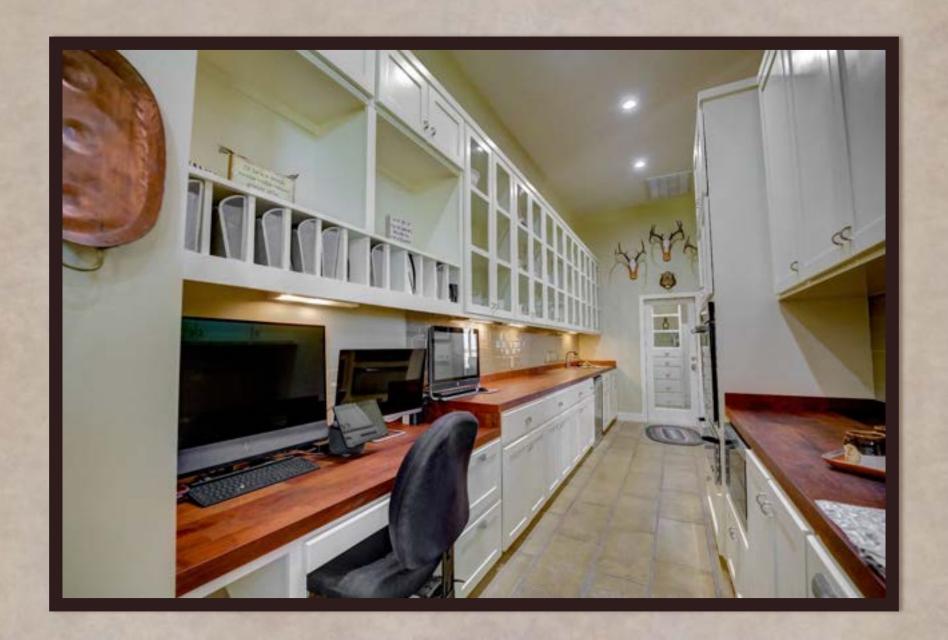

## Property Description

- A South Texas Plains Live Water Ranch w/ Home, Guest Home & Barns
- ➤ 5 Bedrooms, 3.5 Bathrooms, media room, butler's pantry, wine/gun cellar, huge food and prep space pantry, huge utility room, covered patio with fireplace, private outdoor shower off of master suite, 2.5 bay attached garage and more...
- ➤ Balance of beautiful open grassy pastures & dense wildlife habitat with spring fed creeks and huge majestic native hardwood trees...
- > ~20 miles Southeast from the town of Kenedy, TX
- > ~1700 Feet of County Road 103 blacktop road frontage
- > ~8600 Feet of gorgeous San Antonio River frontage
- > ~70 Feet of elevation change with mostly sandy loam soil
- > ~4000 SQFT metal barn with roll up overhead doors
- > Equipment barn for tractors and more
- > Two operating water wells on site