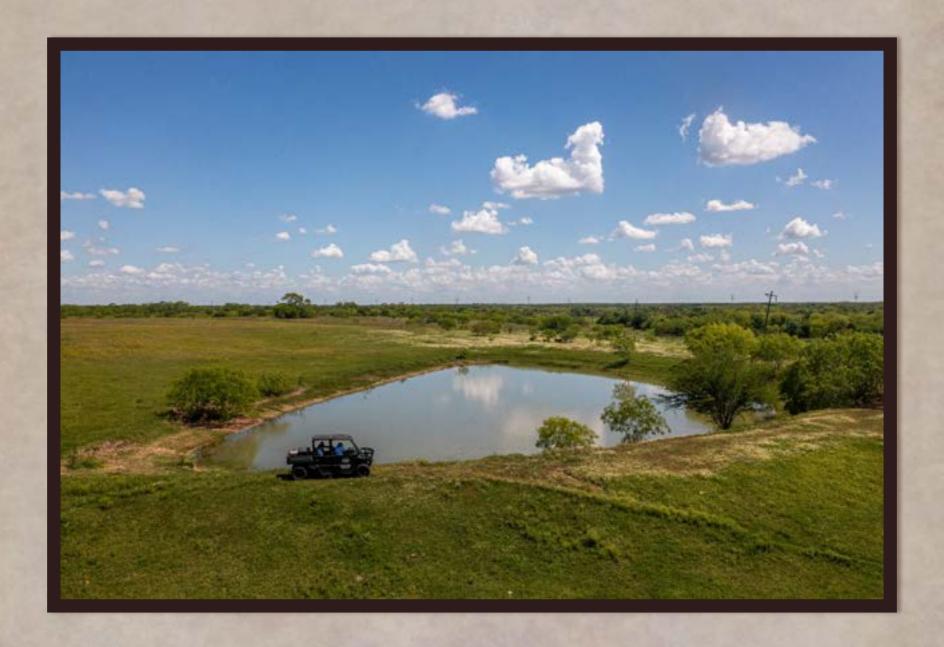

## Runge River Ranch

The Runge River Ranch is one of the best live water ranches in the South Texas Plains Region. This majestic river front property is filled with dinosaur size native hardwoods and thick underbrush full of natural vegetation for the abundance of wildlife present throughout the ranch. It is well balanced with both native & improved pastures. The Runge River Ranch is crossed fenced into four sections with water troughs available within all the fences. A true sense of place originates amongst the meandering seasonal creek system that transverses through the back side of the ranch towards the gorgeous river frontage. The ranch exhibits rolling terrain from front to back with over eighty feet of topography variation within the boundaries of the Runge River Ranch. The homestead on the ranch consists of a one-story rock home with plenty of room to live and/or entertain family and friends. The back porch of the main home presents a peaceful and panoramic view of the countryside. Enjoy the seasonal sunsets along side the exterior fireplace peering out towards the panoramic views of the river valley. Also present on the ranch is, a cozy and adorable guest house, a pool house, a pool & hot tub, one main barn and an equipment barn. The RRR is truly an outdoor enthusiast's and cattleman's dream ranch!