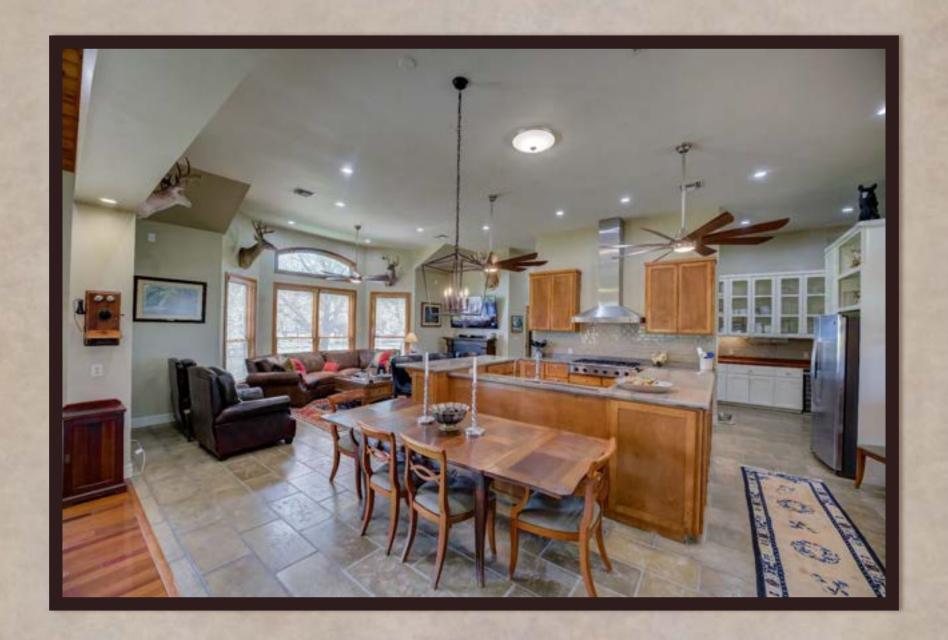

## Property Description

- A South Texas Plains Live Water Ranch w/ Home, Guest Home & Barns
- ➤ 5 Bedrooms, 3.5 Bathrooms, media room, butler's pantry, wine/gun cellar, huge food and prep space pantry, huge utility room, covered patio with fireplace, private outdoor shower off of master suite, 2.5 bay attached garage and more...
- ➤ Balance of beautiful open grassy pastures & dense wildlife habitat with spring fed creeks and huge majestic native hardwood trees...
- > ~20 miles Southeast from the town of Kenedy, TX
- > ~1700 Feet of County Road 103 blacktop road frontage
- > ~8600 Feet of gorgeous San Antonio River frontage
- > ~70 Feet of elevation change with mostly sandy loam soil
- > ~4000 SQFT metal barn with roll up overhead doors
- > Equipment barn for tractors and more
- > Two operating water wells on site

## Runge River Ranch

The Runge River Ranch is one of the best live water ranches in the South Texas Plains Region. This majestic river front property is filled with dinosaur size native hardwoods and thick underbrush full of natural vegetation for the abundance of wildlife present throughout the ranch. It is well balanced with both native & improved pastures. The Runge River Ranch is crossed fenced into four sections with water troughs available within all the fences. A true sense of place originates amongst the meandering seasonal creek system that transverses through the back side of the ranch towards the gorgeous river frontage. The ranch exhibits rolling terrain from front to back with over eighty feet of topography variation within the boundaries of the Runge River Ranch. The homestead on the ranch consists of a one-story rock home with plenty of room to live and/or entertain family and friends. The back porch of the main home presents a peaceful and panoramic view of the countryside. Enjoy the seasonal sunsets along side the exterior fireplace peering out towards the panoramic views of the river valley. Also present on the ranch is, a cozy and adorable guest house, a pool house, a pool & hot tub, one main barn and an equipment barn. The RRR is truly an outdoor enthusiast's and cattleman's dream ranch!