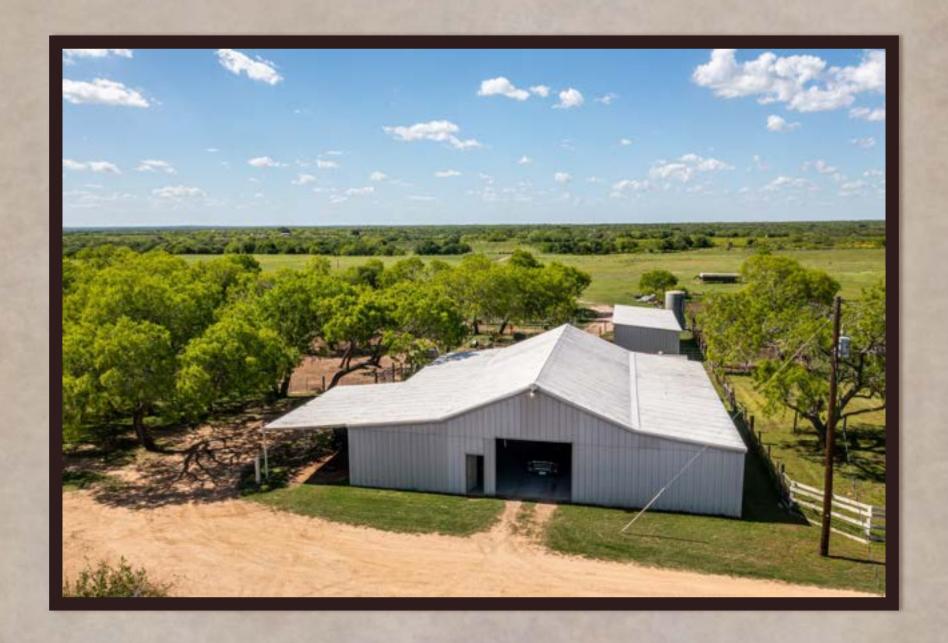

## Property Description

- A South Texas Plains Live Water Ranch w/ Home, Guest Home & Barns
- ➤ 5 Bedrooms, 3.5 Bathrooms, media room, butler's pantry, wine/gun cellar, huge food and prep space pantry, huge utility room, covered patio with fireplace, private outdoor shower off of master suite, 2.5 bay attached garage and more...
- ➤ Balance of beautiful open grassy pastures & dense wildlife habitat with spring fed creeks and huge majestic native hardwood trees...
- > ~20 miles Southeast from the town of Kenedy, TX
- > ~1700 Feet of County Road 103 blacktop road frontage
- > ~8600 Feet of gorgeous San Antonio River frontage
- > ~70 Feet of elevation change with mostly sandy loam soil
- > ~4000 SQFT metal barn with roll up overhead doors
- > Equipment barn for tractors and more
- > Two operating water wells on site

## Runge River Ranch

The Runge River Ranch is one of the best live water ranches in the South Texas Plains Region. This majestic river front property is filled with dinosaur size native hardwoods and thick underbrush full of natural vegetation for the abundance of wildlife present throughout the ranch. It is well balanced with both native & improved pastures. The Runge River Ranch is crossed fenced into four sections with water troughs available within all the fences. A true sense of place originates amongst the meandering seasonal creek system that transverses through the back side of the ranch towards the gorgeous river frontage. The ranch exhibits rolling terrain from front to back with over eighty feet of topography variation within the boundaries of the Runge River Ranch. The homestead on the ranch consists of a one-story rock home with plenty of room to live and/or entertain family and friends. The back porch of the main home presents a peaceful and panoramic view of the countryside. Enjoy the seasonal sunsets along side the exterior fireplace peering out towards the panoramic views of the river valley. Also present on the ranch is, a cozy and adorable guest house, a pool house, a pool & hot tub, one main barn and an equipment barn. The RRR is truly an outdoor enthusiast's and cattleman's dream ranch!