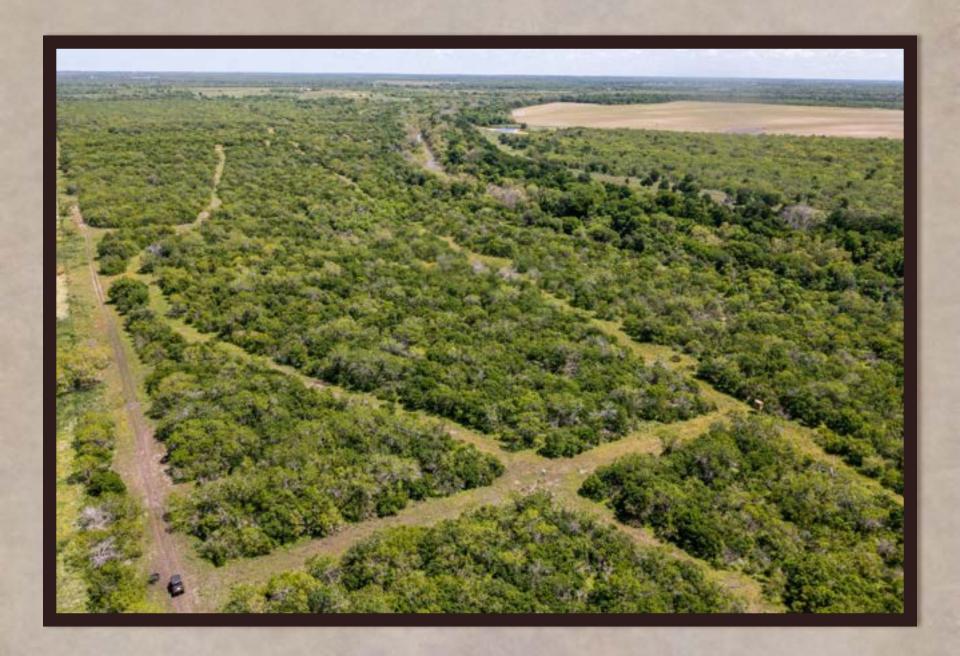

## Runge River Ranch

The Runge River Ranch is one of the best live water ranches in the South Texas Plains Region. This majestic river front property is filled with dinosaur size native hardwoods and thick underbrush full of natural vegetation for the abundance of wildlife present throughout the ranch. It is well balanced with both native & improved pastures. The Runge River Ranch is crossed fenced into four sections with water troughs available within all the fences. A true sense of place originates amongst the meandering seasonal creek system that transverses through the back side of the ranch towards the gorgeous river frontage. The ranch exhibits rolling terrain from front to back with over eighty feet of topography variation within the boundaries of the Runge River Ranch. The homestead on the ranch consists of a one-story rock home with plenty of room to live and/or entertain family and friends. The back porch of the main home presents a peaceful and panoramic view of the countryside. Enjoy the seasonal sunsets along side the exterior fireplace peering out towards the panoramic views of the river valley. Also present on the ranch is, a cozy and adorable guest house, a pool house, a pool & hot tub, one main barn and an equipment barn. The RRR is truly an outdoor enthusiast's and cattleman's dream ranch!