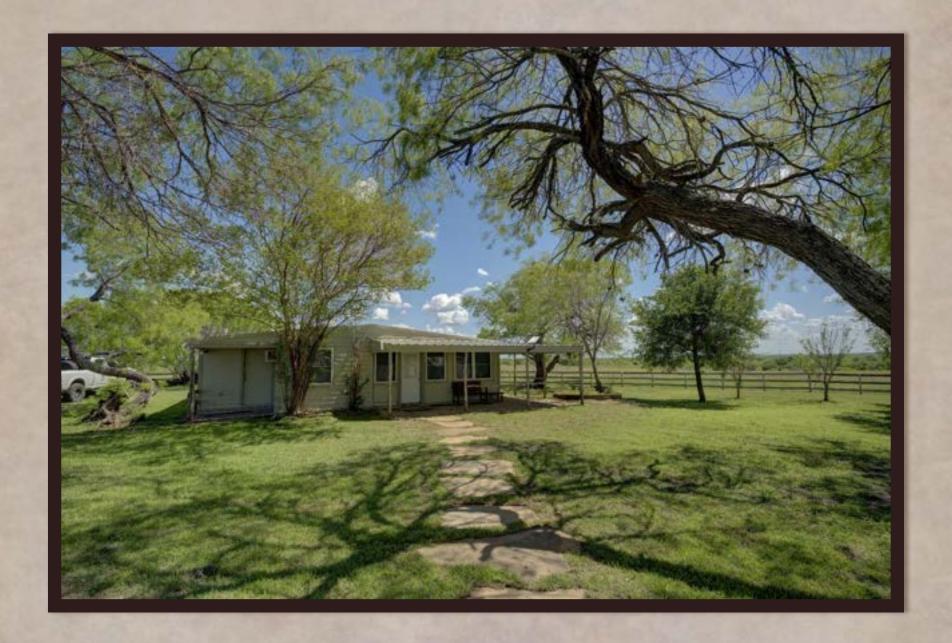

## Runge River Ranch

The Runge River Ranch is one of the best live water ranches in the South Texas Plains Region. This majestic river front property is filled with dinosaur size native hardwoods and thick underbrush full of natural vegetation for the abundance of wildlife present throughout the ranch. It is well balanced with both native & improved pastures. The Runge River Ranch is crossed fenced into four sections with water troughs available within all the fences. A true sense of place originates amongst the meandering seasonal creek system that transverses through the back side of the ranch towards the gorgeous river frontage. The ranch exhibits rolling terrain from front to back with over eighty feet of topography variation within the boundaries of the Runge River Ranch. The homestead on the ranch consists of a one-story rock home with plenty of room to live and/or entertain family and friends. The back porch of the main home presents a peaceful and panoramic view of the countryside. Enjoy the seasonal sunsets along side the exterior fireplace peering out towards the panoramic views of the river valley. Also present on the ranch is, a cozy and adorable guest house, a pool house, a pool & hot tub, one main barn and an equipment barn. The RRR is truly an outdoor enthusiast's and cattleman's dream ranch!