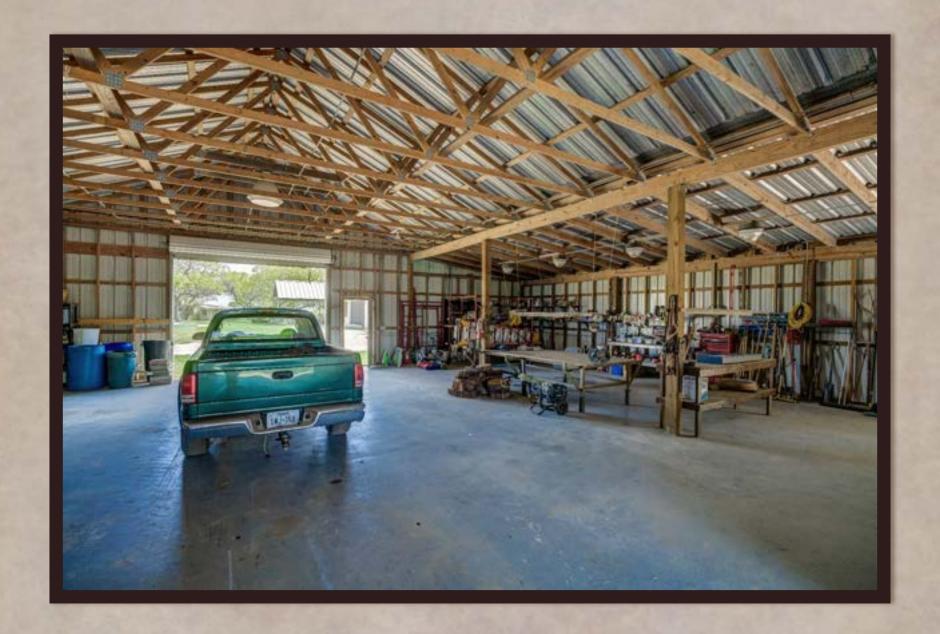

## Property Description

- A South Texas Plains Live Water Ranch w/ Home, Guest Home & Barns
- ➤ 5 Bedrooms, 3.5 Bathrooms, media room, butler's pantry, wine/gun cellar, huge food and prep space pantry, huge utility room, covered patio with fireplace, private outdoor shower off of master suite, 2.5 bay attached garage and more...
- ➤ Balance of beautiful open grassy pastures & dense wildlife habitat with spring fed creeks and huge majestic native hardwood trees...
- > ~20 miles Southeast from the town of Kenedy, TX
- > ~1700 Feet of County Road 103 blacktop road frontage
- > ~8600 Feet of gorgeous San Antonio River frontage
- > ~70 Feet of elevation change with mostly sandy loam soil
- > ~4000 SQFT metal barn with roll up overhead doors
- > Equipment barn for tractors and more
- > Two operating water wells on site

## Runge River Ranch

The Runge River Ranch is one of the best live water ranches in the South Texas Plains Region. This majestic river front property is filled with dinosaur size native hardwoods and thick underbrush full of natural vegetation for the abundance of wildlife present throughout the ranch. It is well balanced with both native & improved pastures. The Runge River Ranch is crossed fenced into four sections with water troughs available within all the fences. A true sense of place originates amongst the meandering seasonal creek system that transverses through the back side of the ranch towards the gorgeous river frontage. The ranch exhibits rolling terrain from front to back with over eighty feet of topography variation within the boundaries of the Runge River Ranch. The homestead on the ranch consists of a one-story rock home with plenty of room to live and/or entertain family and friends. The back porch of the main home presents a peaceful and panoramic view of the countryside. Enjoy the seasonal sunsets along side the exterior fireplace peering out towards the panoramic views of the river valley. Also present on the ranch is, a cozy and adorable guest house, a pool house, a pool & hot tub, one main barn and an equipment barn. The RRR is truly an outdoor enthusiast's and cattleman's dream ranch!