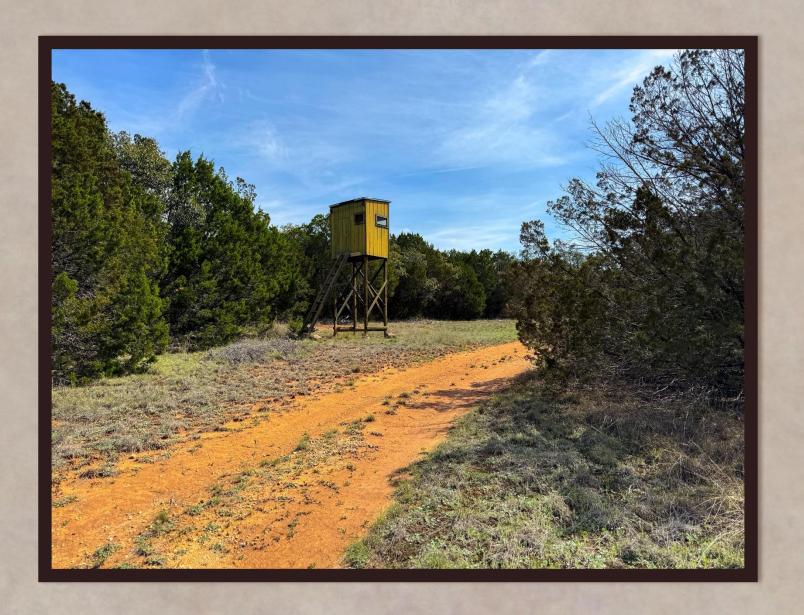

## Property Description

- > 70 acre low fence ranch in Mills County Texas 3 miles off Hwy 183
- ➤ Highest elevation 1371ft, lowest elevation at Shaw Creek Crossing is 1278ft
- Outstanding views of San Saba Peak
- > On a private, very peaceful road
- > Shaw Creek runs through the property with beautiful rock outcroppings throughout
- Multiple deer blinds and feeders
- > Ranch is home to various wildlife: deer, turkey, hogs and varmints
- Terrain is undulating with a mix of native hardwoods and cedar which provides ample cover for this recreational hunting ranch
- Living quarters includes a 3/2 manufactured home with a woodburning fireplace
- > Electricity and 1 water well onsite
- Nice Shed
- Metal Barn
- ➤ 1 stock pond
- > 3 food plots

## Diamond K Ranch

Diamond K Ranch is in a great location in Mills County, situated just 15 minutes south of Goldthwaite, Texas, and ~3 miles off Hwy 183. The ranch is on a private road so it's very peaceful and quiet which lends itself to support a great population of deer, hogs, turkey, dove and various varmints. There are 3 established deer blinds and food plots. The property has one tank, and Shaw Creek runs through the middle of the property providing great water sources for the wildlife. Throughout the 90+ feet of elevation changes on the ranch, it provides beautiful views of San Saba Peak. It comes with a double wide 3/2 manufactured home with a wood burning fireplace, metal barn and shed. Electricity and one water well onsite.