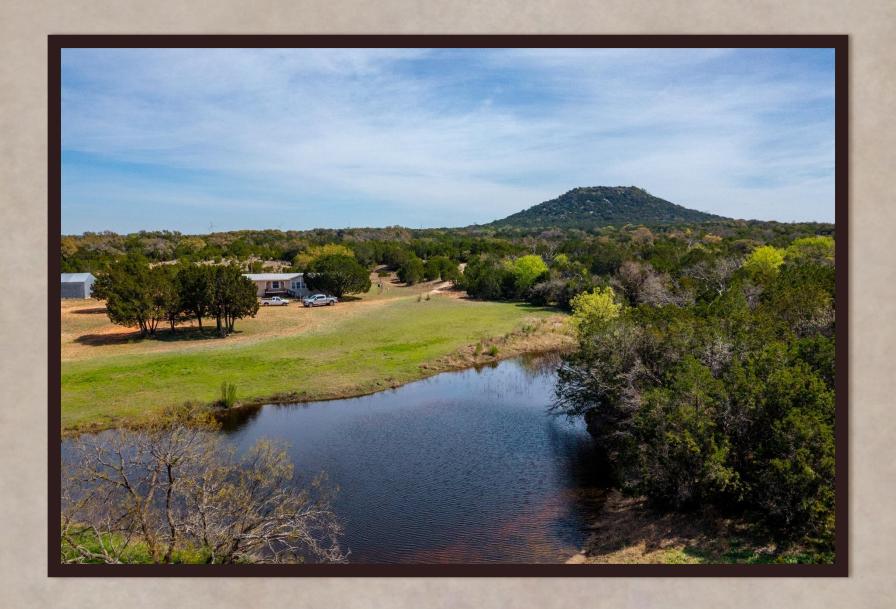

## Property Description

- > 70 acre low fence ranch in Mills County Texas 3 miles off Hwy 183
- ➤ Highest elevation 1371ft, lowest elevation at Shaw Creek Crossing is 1278ft
- Outstanding views of San Saba Peak
- > On a private, very peaceful road
- > Shaw Creek runs through the property with beautiful rock outcroppings throughout
- Multiple deer blinds and feeders
- > Ranch is home to various wildlife: deer, turkey, hogs and varmints
- Terrain is undulating with a mix of native hardwoods and cedar which provides ample cover for this recreational hunting ranch
- Living quarters includes a 3/2 manufactured home with a woodburning fireplace
- > Electricity and 1 water well onsite
- Nice Shed
- Metal Barn
- ➤ 1 stock pond
- > 3 food plots

## Diamond K Ranch

Diamond K Ranch is in a great location in Mills County, situated just 15 minutes south of Goldthwaite, Texas, and ~3 miles off Hwy 183. The ranch is on a private road so it's very peaceful and quiet which lends itself to support a great population of deer, hogs, turkey, dove and various varmints. There are 3 established deer blinds and food plots. The property has one tank, and Shaw Creek runs through the middle of the property providing great water sources for the wildlife. Throughout the 90+ feet of elevation changes on the ranch, it provides beautiful views of San Saba Peak. It comes with a double wide 3/2 manufactured home with a wood burning fireplace, metal barn and shed. Electricity and one water well onsite.