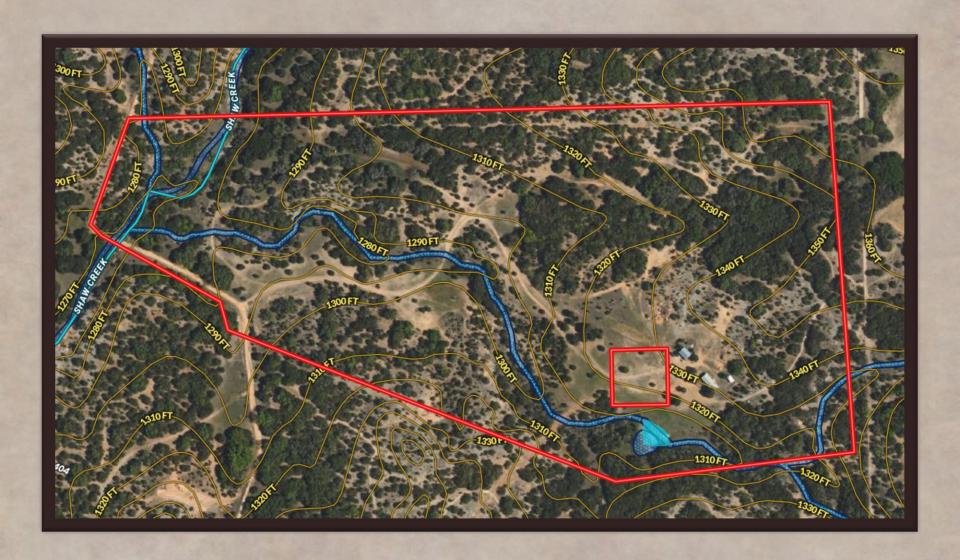

## Property Description

- > 70 acre low fence ranch in Mills County Texas 3 miles off Hwy 183
- ➤ Highest elevation 1371ft, lowest elevation at Shaw Creek Crossing is 1278ft
- Outstanding views of San Saba Peak
- > On a private, very peaceful road
- > Shaw Creek runs through the property with beautiful rock outcroppings throughout
- Multiple deer blinds and feeders
- > Ranch is home to various wildlife: deer, turkey, hogs and varmints
- Terrain is undulating with a mix of native hardwoods and cedar which provides ample cover for this recreational hunting ranch
- Living quarters includes a 3/2 manufactured home with a woodburning fireplace
- > Electricity and 1 water well onsite
- Nice Shed
- Metal Barn
- ➤ 1 stock pond
- > 3 food plots

## Diamond K Ranch

Diamond K Ranch is in a great location in Mills County, situated just 15 minutes south of Goldthwaite, Texas, and ~3 miles off Hwy 183. The ranch is on a private road so it's very peaceful and quiet which lends itself to support a great population of deer, hogs, turkey, dove and various varmints. There are 3 established deer blinds and food plots. The property has one tank, and Shaw Creek runs through the middle of the property providing great water sources for the wildlife. Throughout the 90+ feet of elevation changes on the ranch, it provides beautiful views of San Saba Peak. It comes with a double wide 3/2 manufactured home with a wood burning fireplace, metal barn and shed. Electricity and one water well onsite.