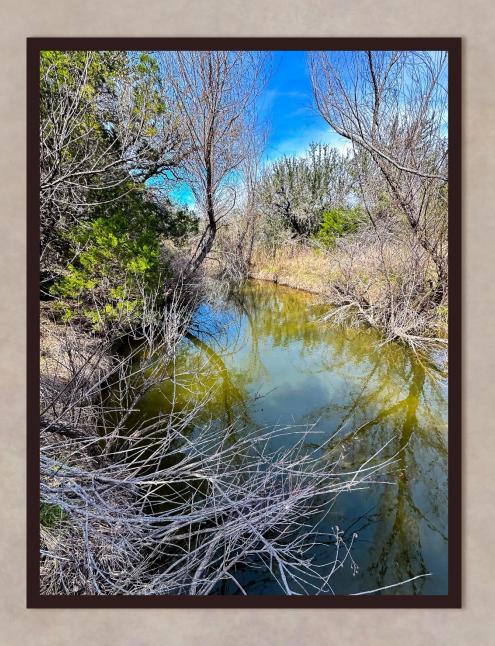

## Property Description

- > 70 acre low fence ranch in Mills County Texas 3 miles off Hwy 183
- ➤ Highest elevation 1371ft, lowest elevation at Shaw Creek Crossing is 1278ft
- Outstanding views of San Saba Peak
- > On a private, very peaceful road
- > Shaw Creek runs through the property with beautiful rock outcroppings throughout
- Multiple deer blinds and feeders
- > Ranch is home to various wildlife: deer, turkey, hogs and varmints
- Terrain is undulating with a mix of native hardwoods and cedar which provides ample cover for this recreational hunting ranch
- Living quarters includes a 3/2 manufactured home with a woodburning fireplace
- > Electricity and 1 water well onsite
- Nice Shed
- Metal Barn
- ➤ 1 stock pond
- > 3 food plots

## Diamond K Ranch

Diamond K Ranch is in a great location in Mills County, situated just 15 minutes south of Goldthwaite, Texas, and ~3 miles off Hwy 183. The ranch is on a private road so it's very peaceful and quiet which lends itself to support a great population of deer, hogs, turkey, dove and various varmints. There are 3 established deer blinds and food plots. The property has one tank, and Shaw Creek runs through the middle of the property providing great water sources for the wildlife. Throughout the 90+ feet of elevation changes on the ranch, it provides beautiful views of San Saba Peak. It comes with a double wide 3/2 manufactured home with a wood burning fireplace, metal barn and shed. Electricity and one water well onsite.