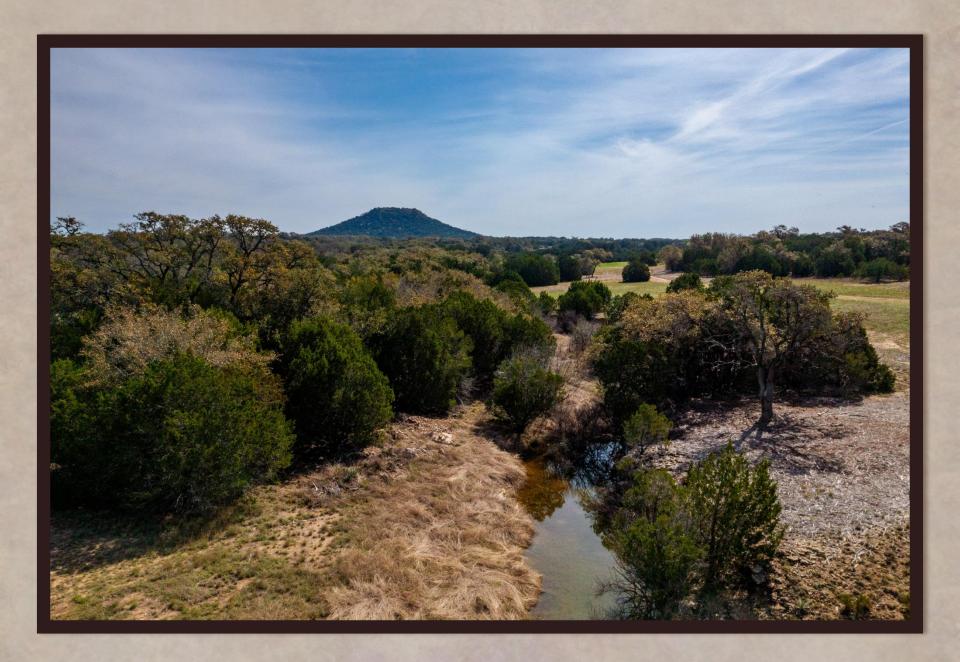

## Property Description

- > 70 acre low fence ranch in Mills County Texas 3 miles off Hwy 183
- ➤ Highest elevation 1371ft, lowest elevation at Shaw Creek Crossing is 1278ft
- Outstanding views of San Saba Peak
- > On a private, very peaceful road
- > Shaw Creek runs through the property with beautiful rock outcroppings throughout
- Multiple deer blinds and feeders
- > Ranch is home to various wildlife: deer, turkey, hogs and varmints
- Terrain is undulating with a mix of native hardwoods and cedar which provides ample cover for this recreational hunting ranch
- Living quarters includes a 3/2 manufactured home with a woodburning fireplace
- > Electricity and 1 water well onsite
- Nice Shed
- Metal Barn
- ➤ 1 stock pond
- > 3 food plots

## Diamond K Ranch

Diamond K Ranch is in a great location in Mills County, situated just 15 minutes south of Goldthwaite, Texas, and ~3 miles off Hwy 183. The ranch is on a private road so it's very peaceful and quiet which lends itself to support a great population of deer, hogs, turkey, dove and various varmints. There are 3 established deer blinds and food plots. The property has one tank, and Shaw Creek runs through the middle of the property providing great water sources for the wildlife. Throughout the 90+ feet of elevation changes on the ranch, it provides beautiful views of San Saba Peak. It comes with a double wide 3/2 manufactured home with a wood burning fireplace, metal barn and shed. Electricity and one water well onsite.