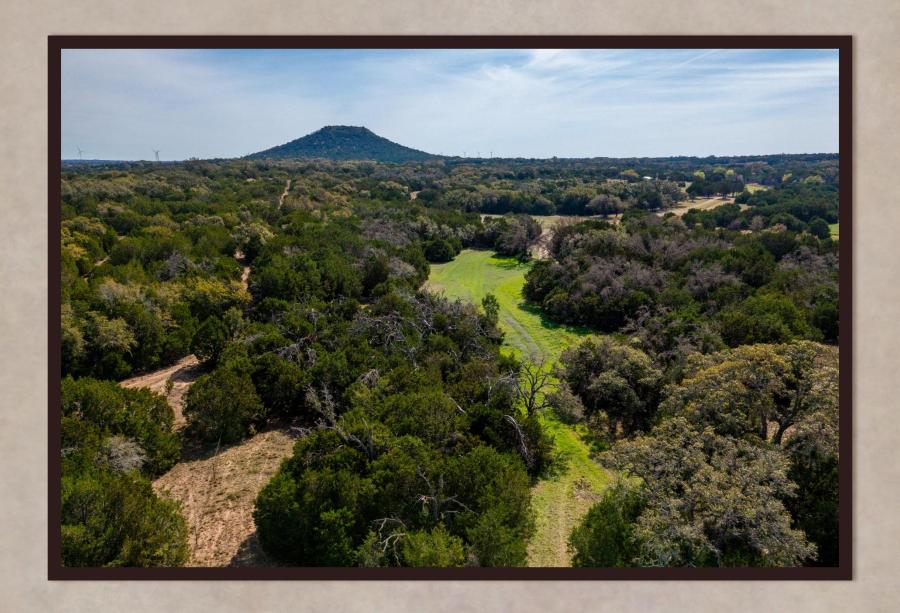

## Property Description

- > 70 acre low fence ranch in Mills County Texas 3 miles off Hwy 183
- ➤ Highest elevation 1371ft, lowest elevation at Shaw Creek Crossing is 1278ft
- Outstanding views of San Saba Peak
- > On a private, very peaceful road
- > Shaw Creek runs through the property with beautiful rock outcroppings throughout
- Multiple deer blinds and feeders
- > Ranch is home to various wildlife: deer, turkey, hogs and varmints
- Terrain is undulating with a mix of native hardwoods and cedar which provides ample cover for this recreational hunting ranch
- Living quarters includes a 3/2 manufactured home with a woodburning fireplace
- > Electricity and 1 water well onsite
- Nice Shed
- Metal Barn
- ➤ 1 stock pond
- > 3 food plots

## Diamond K Ranch

Diamond K Ranch is in a great location in Mills County, situated just 15 minutes south of Goldthwaite, Texas, and ~3 miles off Hwy 183. The ranch is on a private road so it's very peaceful and quiet which lends itself to support a great population of deer, hogs, turkey, dove and various varmints. There are 3 established deer blinds and food plots. The property has one tank, and Shaw Creek runs through the middle of the property providing great water sources for the wildlife. Throughout the 90+ feet of elevation changes on the ranch, it provides beautiful views of San Saba Peak. It comes with a double wide 3/2 manufactured home with a wood burning fireplace, metal barn and shed. Electricity and one water well onsite.