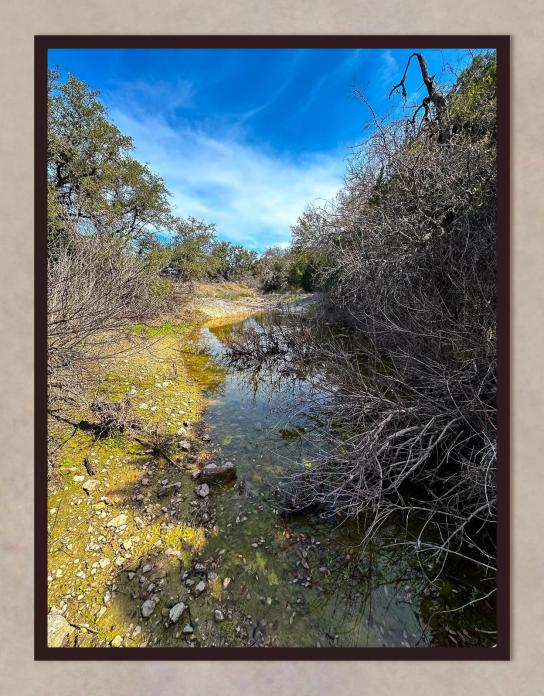

## Property Description

- > 70 acre low fence ranch in Mills County Texas 3 miles off Hwy 183
- ➤ Highest elevation 1371ft, lowest elevation at Shaw Creek Crossing is 1278ft
- Outstanding views of San Saba Peak
- > On a private, very peaceful road
- > Shaw Creek runs through the property with beautiful rock outcroppings throughout
- Multiple deer blinds and feeders
- > Ranch is home to various wildlife: deer, turkey, hogs and varmints
- Terrain is undulating with a mix of native hardwoods and cedar which provides ample cover for this recreational hunting ranch
- Living quarters includes a 3/2 manufactured home with a woodburning fireplace
- > Electricity and 1 water well onsite
- Nice Shed
- Metal Barn
- ➤ 1 stock pond
- > 3 food plots

## Diamond K Ranch

Diamond K Ranch is in a great location in Mills County, situated just 15 minutes south of Goldthwaite, Texas, and ~3 miles off Hwy 183. The ranch is on a private road so it's very peaceful and quiet which lends itself to support a great population of deer, hogs, turkey, dove and various varmints. There are 3 established deer blinds and food plots. The property has one tank, and Shaw Creek runs through the middle of the property providing great water sources for the wildlife. Throughout the 90+ feet of elevation changes on the ranch, it provides beautiful views of San Saba Peak. It comes with a double wide 3/2 manufactured home with a wood burning fireplace, metal barn and shed. Electricity and one water well onsite.