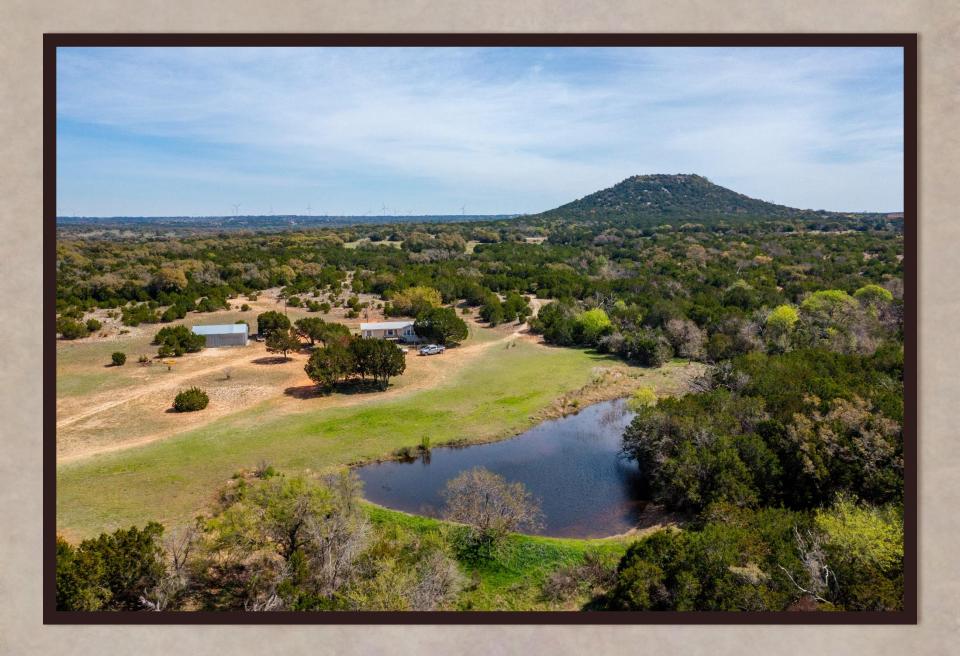

## Property Description

- > 70 acre low fence ranch in Mills County Texas 3 miles off Hwy 183
- ➤ Highest elevation 1371ft, lowest elevation at Shaw Creek Crossing is 1278ft
- Outstanding views of San Saba Peak
- > On a private, very peaceful road
- > Shaw Creek runs through the property with beautiful rock outcroppings throughout
- Multiple deer blinds and feeders
- > Ranch is home to various wildlife: deer, turkey, hogs and varmints
- Terrain is undulating with a mix of native hardwoods and cedar which provides ample cover for this recreational hunting ranch
- Living quarters includes a 3/2 manufactured home with a woodburning fireplace
- > Electricity and 1 water well onsite
- Nice Shed
- Metal Barn
- ➤ 1 stock pond
- > 3 food plots

## Diamond K Ranch

Diamond K Ranch is in a great location in Mills County, situated just 15 minutes south of Goldthwaite, Texas, and ~3 miles off Hwy 183. The ranch is on a private road so it's very peaceful and quiet which lends itself to support a great population of deer, hogs, turkey, dove and various varmints. There are 3 established deer blinds and food plots. The property has one tank, and Shaw Creek runs through the middle of the property providing great water sources for the wildlife. Throughout the 90+ feet of elevation changes on the ranch, it provides beautiful views of San Saba Peak. It comes with a double wide 3/2 manufactured home with a wood burning fireplace, metal barn and shed. Electricity and one water well onsite.