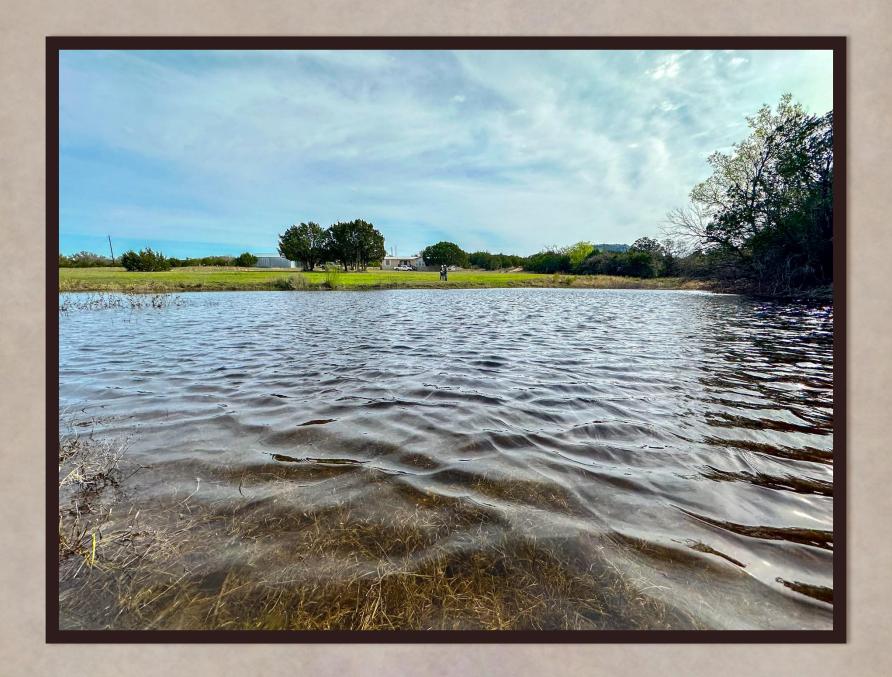

## Property Description

- > 70 acre low fence ranch in Mills County Texas 3 miles off Hwy 183
- ➤ Highest elevation 1371ft, lowest elevation at Shaw Creek Crossing is 1278ft
- Outstanding views of San Saba Peak
- > On a private, very peaceful road
- > Shaw Creek runs through the property with beautiful rock outcroppings throughout
- Multiple deer blinds and feeders
- > Ranch is home to various wildlife: deer, turkey, hogs and varmints
- Terrain is undulating with a mix of native hardwoods and cedar which provides ample cover for this recreational hunting ranch
- Living quarters includes a 3/2 manufactured home with a woodburning fireplace
- > Electricity and 1 water well onsite
- Nice Shed
- Metal Barn
- ➤ 1 stock pond
- > 3 food plots

## Diamond K Ranch

Diamond K Ranch is in a great location in Mills County, situated just 15 minutes south of Goldthwaite, Texas, and ~3 miles off Hwy 183. The ranch is on a private road so it's very peaceful and quiet which lends itself to support a great population of deer, hogs, turkey, dove and various varmints. There are 3 established deer blinds and food plots. The property has one tank, and Shaw Creek runs through the middle of the property providing great water sources for the wildlife. Throughout the 90+ feet of elevation changes on the ranch, it provides beautiful views of San Saba Peak. It comes with a double wide 3/2 manufactured home with a wood burning fireplace, metal barn and shed. Electricity and one water well onsite.