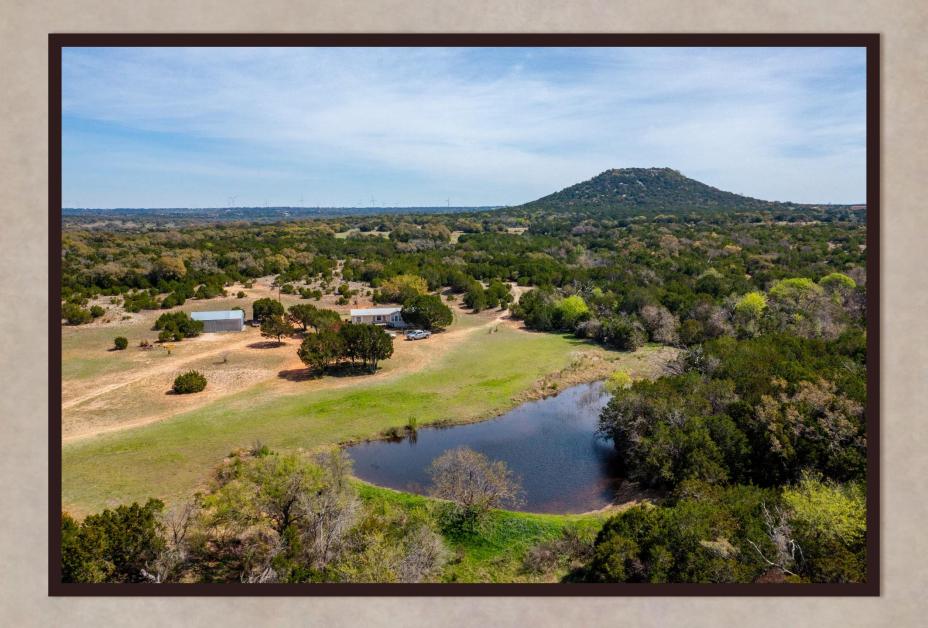

## Property Description

- > 70 acre low fence ranch in Mills County Texas 3 miles off Hwy 183
- ➤ Highest elevation 1371ft, lowest elevation at Shaw Creek Crossing is 1278ft
- Outstanding views of San Saba Peak
- > On a private, very peaceful road
- > Shaw Creek runs through the property with beautiful rock outcroppings throughout
- Multiple deer blinds and feeders
- > Ranch is home to various wildlife: deer, turkey, hogs and varmints
- Terrain is undulating with a mix of native hardwoods and cedar which provides ample cover for this recreational hunting ranch
- Living quarters includes a 3/2 manufactured home with a woodburning fireplace
- > Electricity and 1 water well onsite
- Nice Shed
- Metal Barn
- ➤ 1 stock pond
- > 3 food plots

## Diamond K Ranch

Diamond K Ranch is in a great location in Mills County, situated just 15 minutes south of Goldthwaite, Texas, and ~3 miles off Hwy 183. The ranch is on a private road so it's very peaceful and quiet which lends itself to support a great population of deer, hogs, turkey, dove and various varmints. There are 3 established deer blinds and food plots. The property has one tank, and Shaw Creek runs through the middle of the property providing great water sources for the wildlife. Throughout the 90+ feet of elevation changes on the ranch, it provides beautiful views of San Saba Peak. It comes with a double wide 3/2 manufactured home with a wood burning fireplace, metal barn and shed. Electricity and one water well onsite.