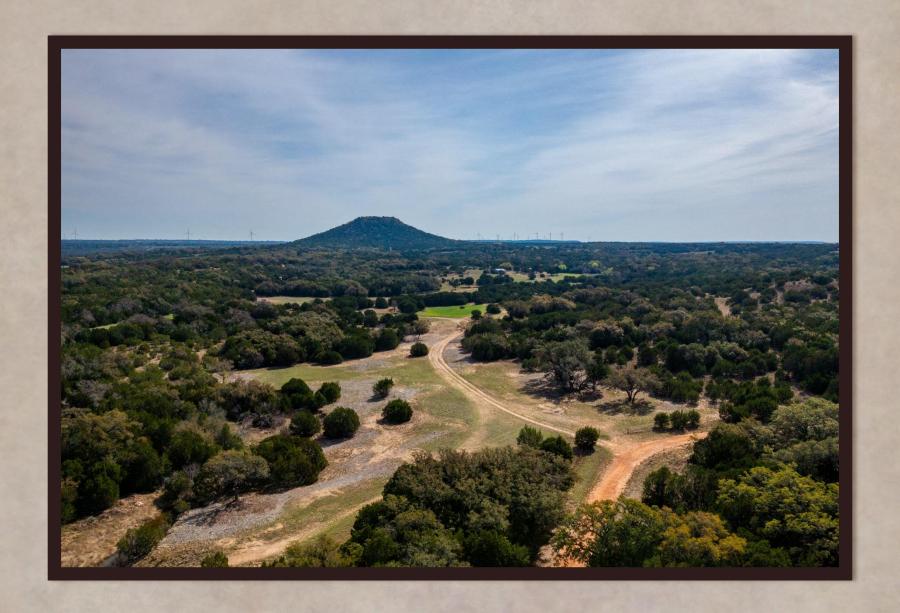

## Property Description

- > 70 acre low fence ranch in Mills County Texas 3 miles off Hwy 183
- ➤ Highest elevation 1371ft, lowest elevation at Shaw Creek Crossing is 1278ft
- Outstanding views of San Saba Peak
- > On a private, very peaceful road
- > Shaw Creek runs through the property with beautiful rock outcroppings throughout
- Multiple deer blinds and feeders
- > Ranch is home to various wildlife: deer, turkey, hogs and varmints
- Terrain is undulating with a mix of native hardwoods and cedar which provides ample cover for this recreational hunting ranch
- Living quarters includes a 3/2 manufactured home with a woodburning fireplace
- > Electricity and 1 water well onsite
- Nice Shed
- Metal Barn
- ➤ 1 stock pond
- > 3 food plots

## Diamond K Ranch

Diamond K Ranch is in a great location in Mills County, situated just 15 minutes south of Goldthwaite, Texas, and ~3 miles off Hwy 183. The ranch is on a private road so it's very peaceful and quiet which lends itself to support a great population of deer, hogs, turkey, dove and various varmints. There are 3 established deer blinds and food plots. The property has one tank, and Shaw Creek runs through the middle of the property providing great water sources for the wildlife. Throughout the 90+ feet of elevation changes on the ranch, it provides beautiful views of San Saba Peak. It comes with a double wide 3/2 manufactured home with a wood burning fireplace, metal barn and shed. Electricity and one water well onsite.