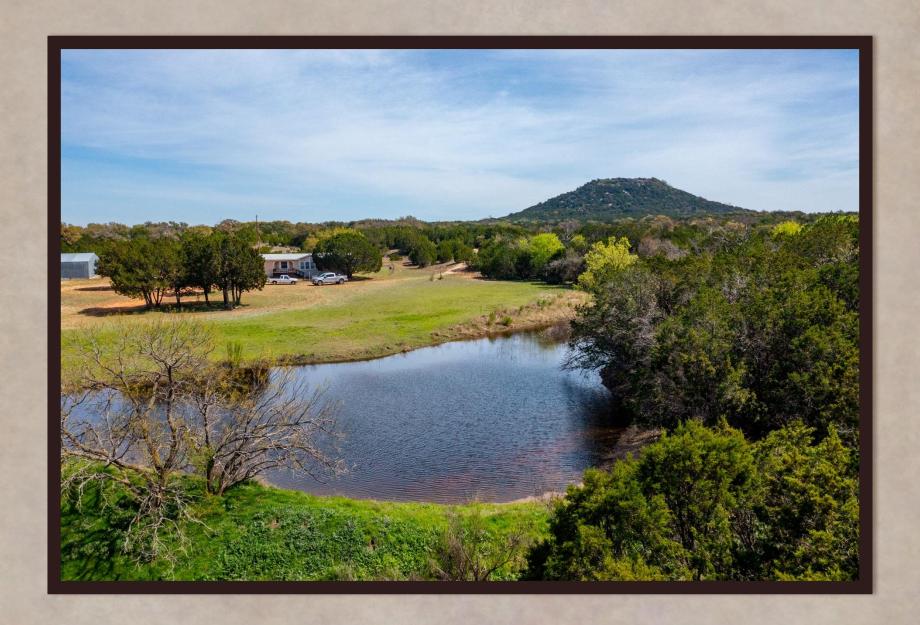

## Property Description

- > 70 acre low fence ranch in Mills County Texas 3 miles off Hwy 183
- ➤ Highest elevation 1371ft, lowest elevation at Shaw Creek Crossing is 1278ft
- Outstanding views of San Saba Peak
- > On a private, very peaceful road
- > Shaw Creek runs through the property with beautiful rock outcroppings throughout
- Multiple deer blinds and feeders
- > Ranch is home to various wildlife: deer, turkey, hogs and varmints
- Terrain is undulating with a mix of native hardwoods and cedar which provides ample cover for this recreational hunting ranch
- Living quarters includes a 3/2 manufactured home with a woodburning fireplace
- > Electricity and 1 water well onsite
- Nice Shed
- Metal Barn
- ➤ 1 stock pond
- > 3 food plots

## Diamond K Ranch

Diamond K Ranch is in a great location in Mills County, situated just 15 minutes south of Goldthwaite, Texas, and ~3 miles off Hwy 183. The ranch is on a private road so it's very peaceful and quiet which lends itself to support a great population of deer, hogs, turkey, dove and various varmints. There are 3 established deer blinds and food plots. The property has one tank, and Shaw Creek runs through the middle of the property providing great water sources for the wildlife. Throughout the 90+ feet of elevation changes on the ranch, it provides beautiful views of San Saba Peak. It comes with a double wide 3/2 manufactured home with a wood burning fireplace, metal barn and shed. Electricity and one water well onsite.