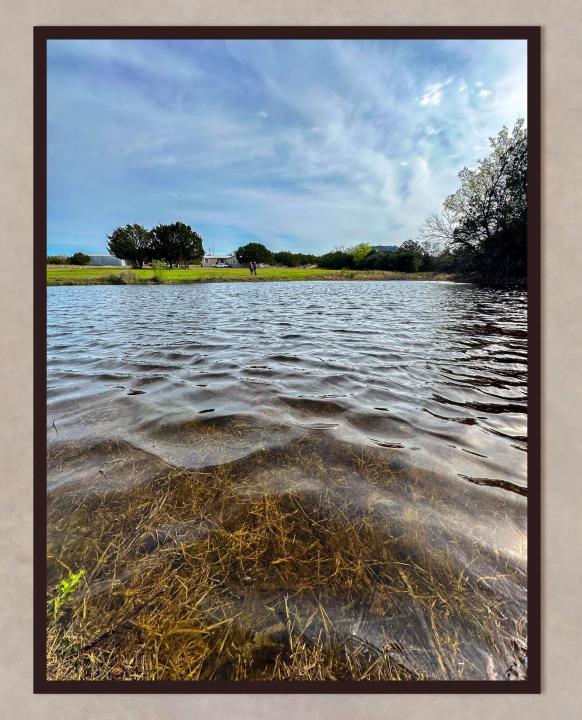

## Property Description

- > 70 acre low fence ranch in Mills County Texas 3 miles off Hwy 183
- ➤ Highest elevation 1371ft, lowest elevation at Shaw Creek Crossing is 1278ft
- Outstanding views of San Saba Peak
- > On a private, very peaceful road
- > Shaw Creek runs through the property with beautiful rock outcroppings throughout
- Multiple deer blinds and feeders
- > Ranch is home to various wildlife: deer, turkey, hogs and varmints
- Terrain is undulating with a mix of native hardwoods and cedar which provides ample cover for this recreational hunting ranch
- Living quarters includes a 3/2 manufactured home with a woodburning fireplace
- > Electricity and 1 water well onsite
- Nice Shed
- Metal Barn
- ➤ 1 stock pond
- > 3 food plots

## Diamond K Ranch

Diamond K Ranch is in a great location in Mills County, situated just 15 minutes south of Goldthwaite, Texas, and ~3 miles off Hwy 183. The ranch is on a private road so it's very peaceful and quiet which lends itself to support a great population of deer, hogs, turkey, dove and various varmints. There are 3 established deer blinds and food plots. The property has one tank, and Shaw Creek runs through the middle of the property providing great water sources for the wildlife. Throughout the 90+ feet of elevation changes on the ranch, it provides beautiful views of San Saba Peak. It comes with a double wide 3/2 manufactured home with a wood burning fireplace, metal barn and shed. Electricity and one water well onsite.