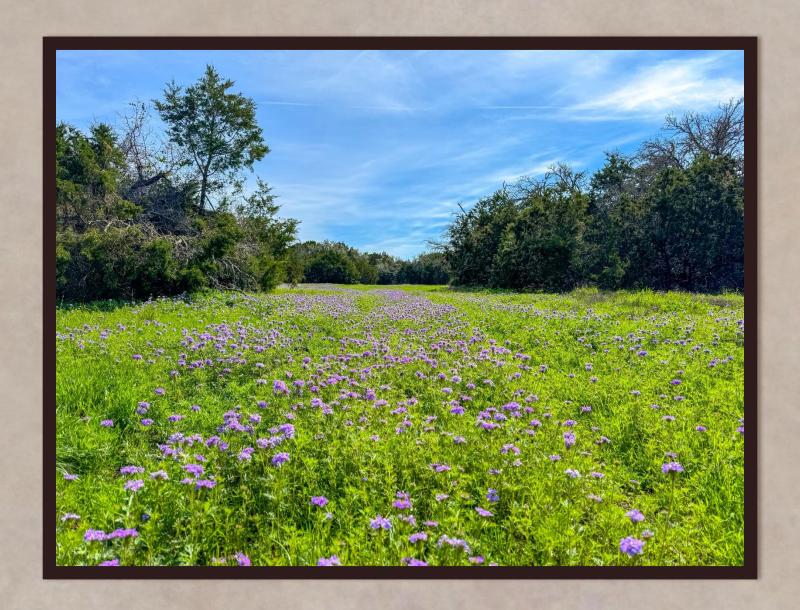

## Property Description

- > 70 acre low fence ranch in Mills County Texas 3 miles off Hwy 183
- ➤ Highest elevation 1371ft, lowest elevation at Shaw Creek Crossing is 1278ft
- Outstanding views of San Saba Peak
- > On a private, very peaceful road
- > Shaw Creek runs through the property with beautiful rock outcroppings throughout
- Multiple deer blinds and feeders
- > Ranch is home to various wildlife: deer, turkey, hogs and varmints
- Terrain is undulating with a mix of native hardwoods and cedar which provides ample cover for this recreational hunting ranch
- Living quarters includes a 3/2 manufactured home with a woodburning fireplace
- > Electricity and 1 water well onsite
- Nice Shed
- Metal Barn
- ➤ 1 stock pond
- > 3 food plots

## Diamond K Ranch

Diamond K Ranch is in a great location in Mills County, situated just 15 minutes south of Goldthwaite, Texas, and ~3 miles off Hwy 183. The ranch is on a private road so it's very peaceful and quiet which lends itself to support a great population of deer, hogs, turkey, dove and various varmints. There are 3 established deer blinds and food plots. The property has one tank, and Shaw Creek runs through the middle of the property providing great water sources for the wildlife. Throughout the 90+ feet of elevation changes on the ranch, it provides beautiful views of San Saba Peak. It comes with a double wide 3/2 manufactured home with a wood burning fireplace, metal barn and shed. Electricity and one water well onsite.