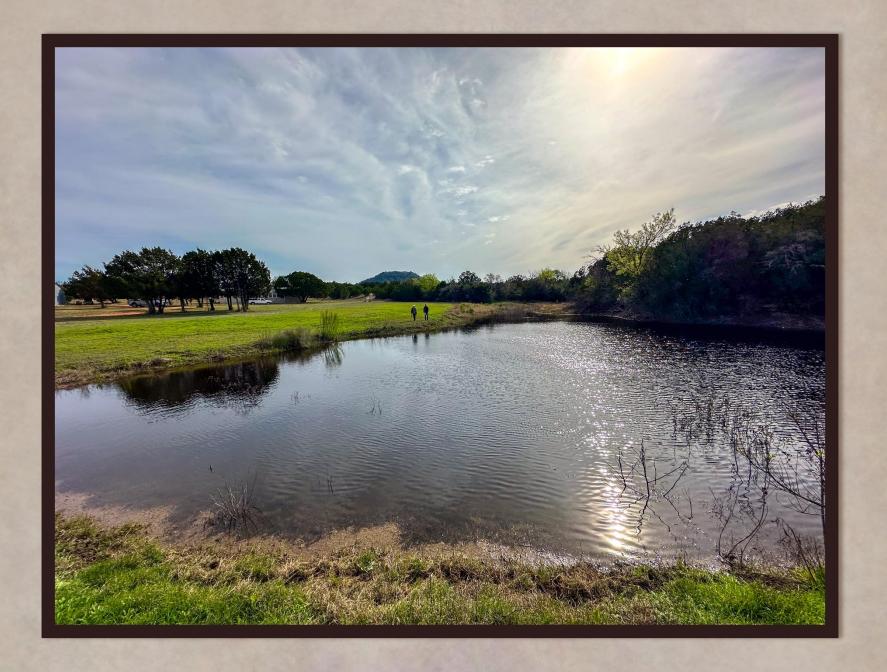

## Property Description

- > 70 acre low fence ranch in Mills County Texas 3 miles off Hwy 183
- ➤ Highest elevation 1371ft, lowest elevation at Shaw Creek Crossing is 1278ft
- Outstanding views of San Saba Peak
- > On a private, very peaceful road
- > Shaw Creek runs through the property with beautiful rock outcroppings throughout
- Multiple deer blinds and feeders
- > Ranch is home to various wildlife: deer, turkey, hogs and varmints
- Terrain is undulating with a mix of native hardwoods and cedar which provides ample cover for this recreational hunting ranch
- Living quarters includes a 3/2 manufactured home with a woodburning fireplace
- > Electricity and 1 water well onsite
- Nice Shed
- Metal Barn
- ➤ 1 stock pond
- > 3 food plots

## Diamond K Ranch

Diamond K Ranch is in a great location in Mills County, situated just 15 minutes south of Goldthwaite, Texas, and ~3 miles off Hwy 183. The ranch is on a private road so it's very peaceful and quiet which lends itself to support a great population of deer, hogs, turkey, dove and various varmints. There are 3 established deer blinds and food plots. The property has one tank, and Shaw Creek runs through the middle of the property providing great water sources for the wildlife. Throughout the 90+ feet of elevation changes on the ranch, it provides beautiful views of San Saba Peak. It comes with a double wide 3/2 manufactured home with a wood burning fireplace, metal barn and shed. Electricity and one water well onsite.