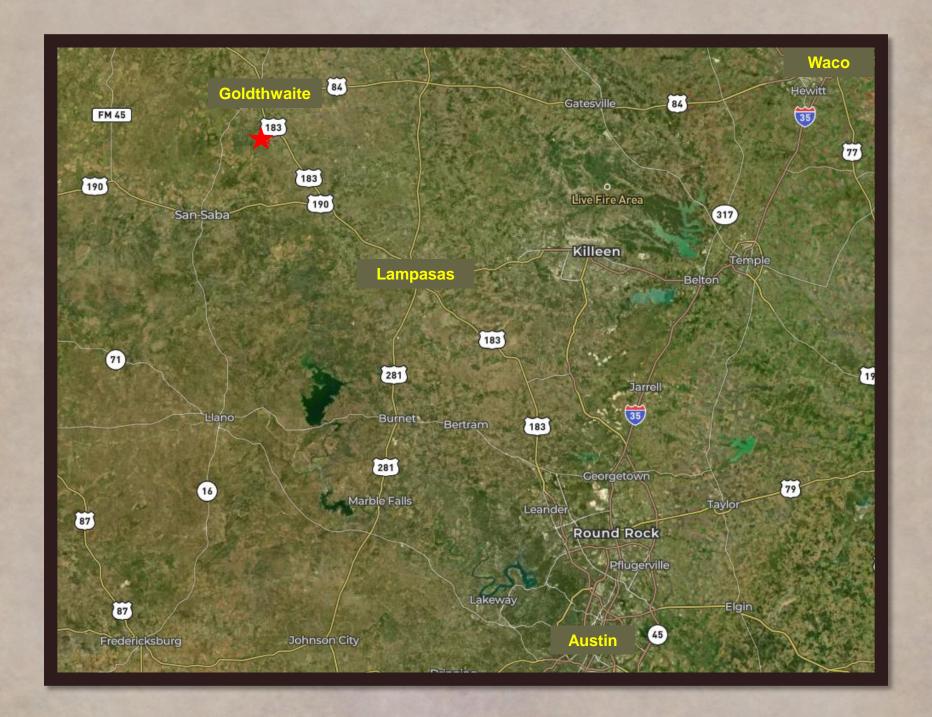

```
~ 15 min. from Goldthwaite, TX
~ 35 min. from Lampasas, TX
~ 1 hr. 45 min. from Austin, TX
```

## Diamond K Ranch

Diamond K Ranch is in a great location in Mills County, situated just 15 minutes south of Goldthwaite, Texas, and ~3 miles off Hwy 183. The ranch is on a private road so it's very peaceful and quiet which lends itself to support a great population of deer, hogs, turkey, dove and various varmints. There are 3 established deer blinds and food plots. The property has one tank, and Shaw Creek runs through the middle of the property providing great water sources for the wildlife. Throughout the 90+ feet of elevation changes on the ranch, it provides beautiful views of San Saba Peak. It comes with a double wide 3/2 manufactured home with a wood burning fireplace, metal barn and shed. Electricity and one water well onsite.