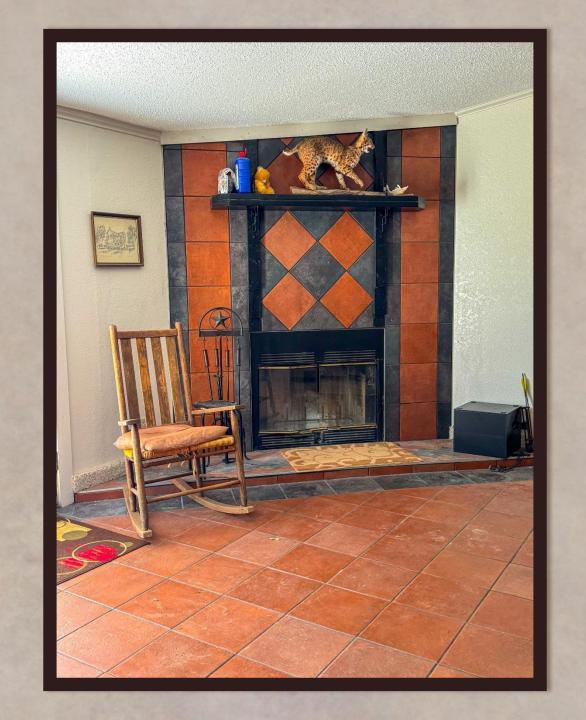

## Property Description

- > 70 acre low fence ranch in Mills County Texas 3 miles off Hwy 183
- ➤ Highest elevation 1371ft, lowest elevation at Shaw Creek Crossing is 1278ft
- Outstanding views of San Saba Peak
- > On a private, very peaceful road
- > Shaw Creek runs through the property with beautiful rock outcroppings throughout
- Multiple deer blinds and feeders
- > Ranch is home to various wildlife: deer, turkey, hogs and varmints
- Terrain is undulating with a mix of native hardwoods and cedar which provides ample cover for this recreational hunting ranch
- Living quarters includes a 3/2 manufactured home with a woodburning fireplace
- > Electricity and 1 water well onsite
- Nice Shed
- Metal Barn
- ➤ 1 stock pond
- > 3 food plots

## Diamond K Ranch

Diamond K Ranch is in a great location in Mills County, situated just 15 minutes south of Goldthwaite, Texas, and ~3 miles off Hwy 183. The ranch is on a private road so it's very peaceful and quiet which lends itself to support a great population of deer, hogs, turkey, dove and various varmints. There are 3 established deer blinds and food plots. The property has one tank, and Shaw Creek runs through the middle of the property providing great water sources for the wildlife. Throughout the 90+ feet of elevation changes on the ranch, it provides beautiful views of San Saba Peak. It comes with a double wide 3/2 manufactured home with a wood burning fireplace, metal barn and shed. Electricity and one water well onsite.