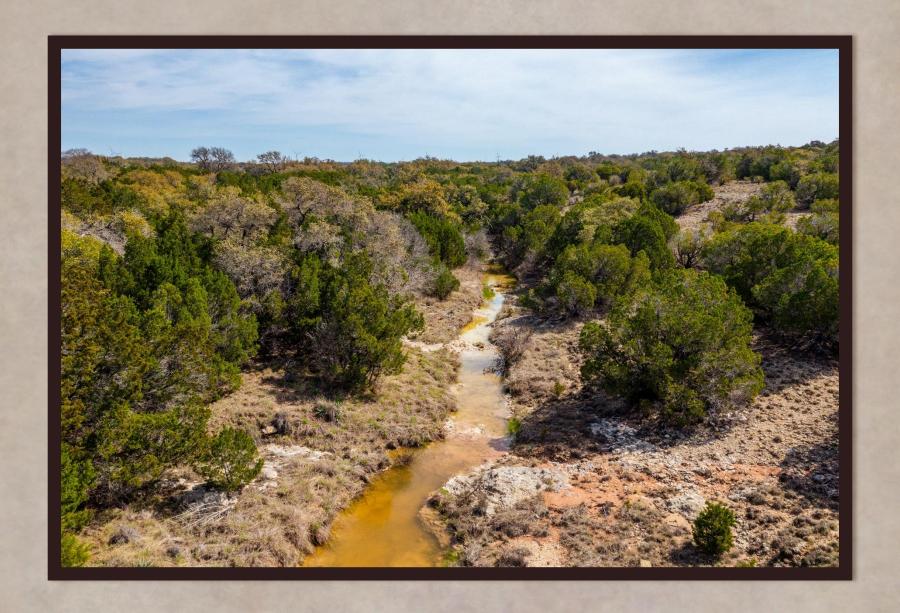

## Property Description

- > 70 acre low fence ranch in Mills County Texas 3 miles off Hwy 183
- ➤ Highest elevation 1371ft, lowest elevation at Shaw Creek Crossing is 1278ft
- Outstanding views of San Saba Peak
- > On a private, very peaceful road
- > Shaw Creek runs through the property with beautiful rock outcroppings throughout
- Multiple deer blinds and feeders
- > Ranch is home to various wildlife: deer, turkey, hogs and varmints
- Terrain is undulating with a mix of native hardwoods and cedar which provides ample cover for this recreational hunting ranch
- Living quarters includes a 3/2 manufactured home with a woodburning fireplace
- > Electricity and 1 water well onsite
- Nice Shed
- Metal Barn
- ➤ 1 stock pond
- > 3 food plots

## Diamond K Ranch

Diamond K Ranch is in a great location in Mills County, situated just 15 minutes south of Goldthwaite, Texas, and ~3 miles off Hwy 183. The ranch is on a private road so it's very peaceful and quiet which lends itself to support a great population of deer, hogs, turkey, dove and various varmints. There are 3 established deer blinds and food plots. The property has one tank, and Shaw Creek runs through the middle of the property providing great water sources for the wildlife. Throughout the 90+ feet of elevation changes on the ranch, it provides beautiful views of San Saba Peak. It comes with a double wide 3/2 manufactured home with a wood burning fireplace, metal barn and shed. Electricity and one water well onsite.