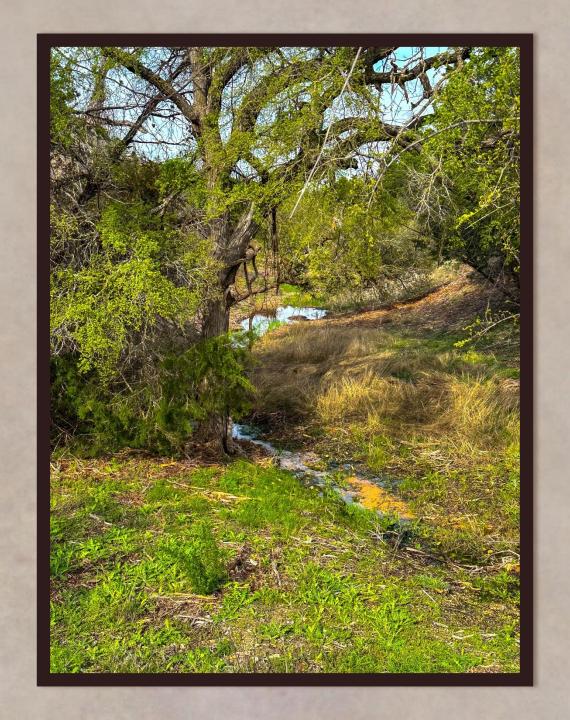

## Property Description

- > 70 acre low fence ranch in Mills County Texas 3 miles off Hwy 183
- ➤ Highest elevation 1371ft, lowest elevation at Shaw Creek Crossing is 1278ft
- Outstanding views of San Saba Peak
- > On a private, very peaceful road
- > Shaw Creek runs through the property with beautiful rock outcroppings throughout
- Multiple deer blinds and feeders
- > Ranch is home to various wildlife: deer, turkey, hogs and varmints
- Terrain is undulating with a mix of native hardwoods and cedar which provides ample cover for this recreational hunting ranch
- Living quarters includes a 3/2 manufactured home with a woodburning fireplace
- > Electricity and 1 water well onsite
- Nice Shed
- Metal Barn
- ➤ 1 stock pond
- > 3 food plots

## Diamond K Ranch

Diamond K Ranch is in a great location in Mills County, situated just 15 minutes south of Goldthwaite, Texas, and ~3 miles off Hwy 183. The ranch is on a private road so it's very peaceful and quiet which lends itself to support a great population of deer, hogs, turkey, dove and various varmints. There are 3 established deer blinds and food plots. The property has one tank, and Shaw Creek runs through the middle of the property providing great water sources for the wildlife. Throughout the 90+ feet of elevation changes on the ranch, it provides beautiful views of San Saba Peak. It comes with a double wide 3/2 manufactured home with a wood burning fireplace, metal barn and shed. Electricity and one water well onsite.