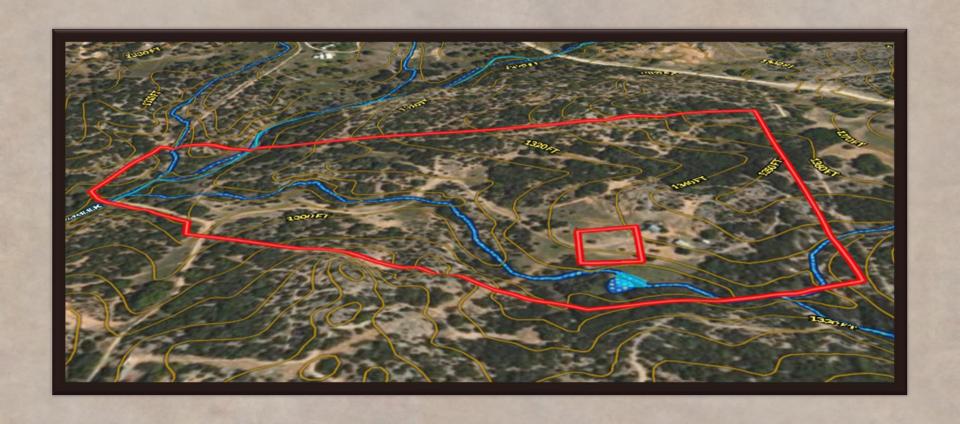

## Property Description

- > 70 acre low fence ranch in Mills County Texas 3 miles off Hwy 183
- ➤ Highest elevation 1371ft, lowest elevation at Shaw Creek Crossing is 1278ft
- Outstanding views of San Saba Peak
- > On a private, very peaceful road
- > Shaw Creek runs through the property with beautiful rock outcroppings throughout
- Multiple deer blinds and feeders
- > Ranch is home to various wildlife: deer, turkey, hogs and varmints
- Terrain is undulating with a mix of native hardwoods and cedar which provides ample cover for this recreational hunting ranch
- Living quarters includes a 3/2 manufactured home with a woodburning fireplace
- > Electricity and 1 water well onsite
- Nice Shed
- Metal Barn
- ➤ 1 stock pond
- > 3 food plots

## Diamond K Ranch

Diamond K Ranch is in a great location in Mills County, situated just 15 minutes south of Goldthwaite, Texas, and ~3 miles off Hwy 183. The ranch is on a private road so it's very peaceful and quiet which lends itself to support a great population of deer, hogs, turkey, dove and various varmints. There are 3 established deer blinds and food plots. The property has one tank, and Shaw Creek runs through the middle of the property providing great water sources for the wildlife. Throughout the 90+ feet of elevation changes on the ranch, it provides beautiful views of San Saba Peak. It comes with a double wide 3/2 manufactured home with a wood burning fireplace, metal barn and shed. Electricity and one water well onsite.