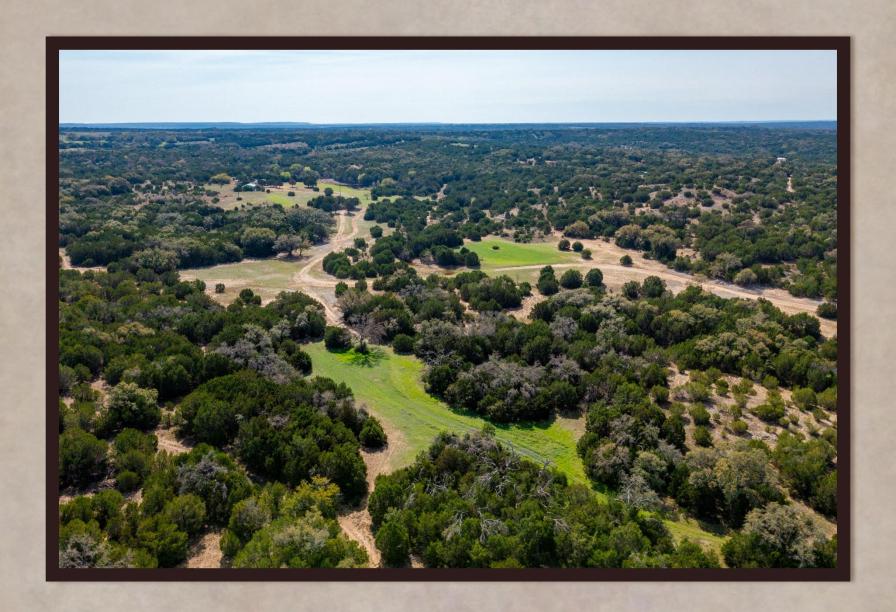

## Property Description

- > 70 acre low fence ranch in Mills County Texas 3 miles off Hwy 183
- ➤ Highest elevation 1371ft, lowest elevation at Shaw Creek Crossing is 1278ft
- Outstanding views of San Saba Peak
- > On a private, very peaceful road
- > Shaw Creek runs through the property with beautiful rock outcroppings throughout
- Multiple deer blinds and feeders
- > Ranch is home to various wildlife: deer, turkey, hogs and varmints
- Terrain is undulating with a mix of native hardwoods and cedar which provides ample cover for this recreational hunting ranch
- Living quarters includes a 3/2 manufactured home with a woodburning fireplace
- > Electricity and 1 water well onsite
- Nice Shed
- Metal Barn
- ➤ 1 stock pond
- > 3 food plots

## Diamond K Ranch

Diamond K Ranch is in a great location in Mills County, situated just 15 minutes south of Goldthwaite, Texas, and ~3 miles off Hwy 183. The ranch is on a private road so it's very peaceful and quiet which lends itself to support a great population of deer, hogs, turkey, dove and various varmints. There are 3 established deer blinds and food plots. The property has one tank, and Shaw Creek runs through the middle of the property providing great water sources for the wildlife. Throughout the 90+ feet of elevation changes on the ranch, it provides beautiful views of San Saba Peak. It comes with a double wide 3/2 manufactured home with a wood burning fireplace, metal barn and shed. Electricity and one water well onsite.