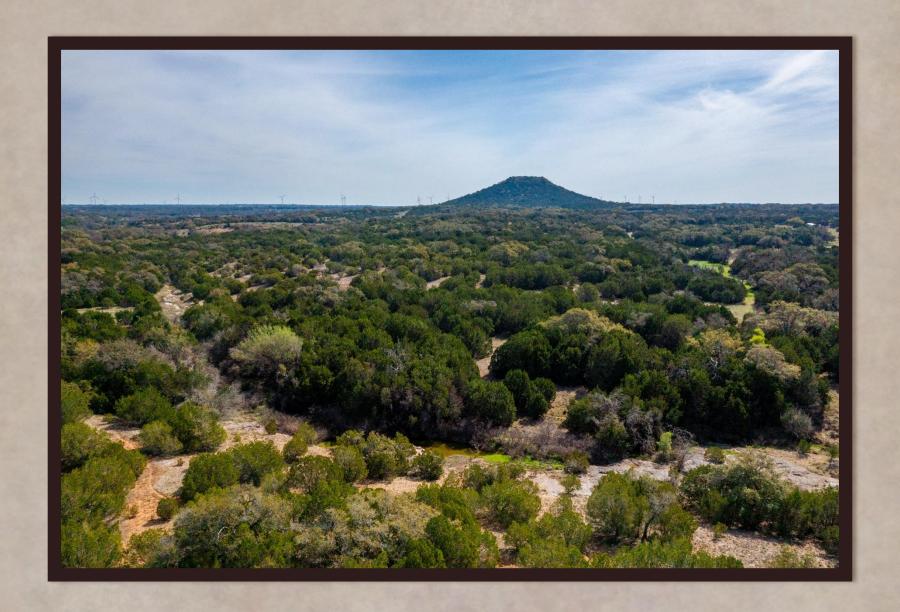

## Property Description

- > 70 acre low fence ranch in Mills County Texas 3 miles off Hwy 183
- ➤ Highest elevation 1371ft, lowest elevation at Shaw Creek Crossing is 1278ft
- Outstanding views of San Saba Peak
- > On a private, very peaceful road
- > Shaw Creek runs through the property with beautiful rock outcroppings throughout
- Multiple deer blinds and feeders
- > Ranch is home to various wildlife: deer, turkey, hogs and varmints
- Terrain is undulating with a mix of native hardwoods and cedar which provides ample cover for this recreational hunting ranch
- Living quarters includes a 3/2 manufactured home with a woodburning fireplace
- > Electricity and 1 water well onsite
- Nice Shed
- Metal Barn
- ➤ 1 stock pond
- > 3 food plots

## Diamond K Ranch

Diamond K Ranch is in a great location in Mills County, situated just 15 minutes south of Goldthwaite, Texas, and ~3 miles off Hwy 183. The ranch is on a private road so it's very peaceful and quiet which lends itself to support a great population of deer, hogs, turkey, dove and various varmints. There are 3 established deer blinds and food plots. The property has one tank, and Shaw Creek runs through the middle of the property providing great water sources for the wildlife. Throughout the 90+ feet of elevation changes on the ranch, it provides beautiful views of San Saba Peak. It comes with a double wide 3/2 manufactured home with a wood burning fireplace, metal barn and shed. Electricity and one water well onsite.