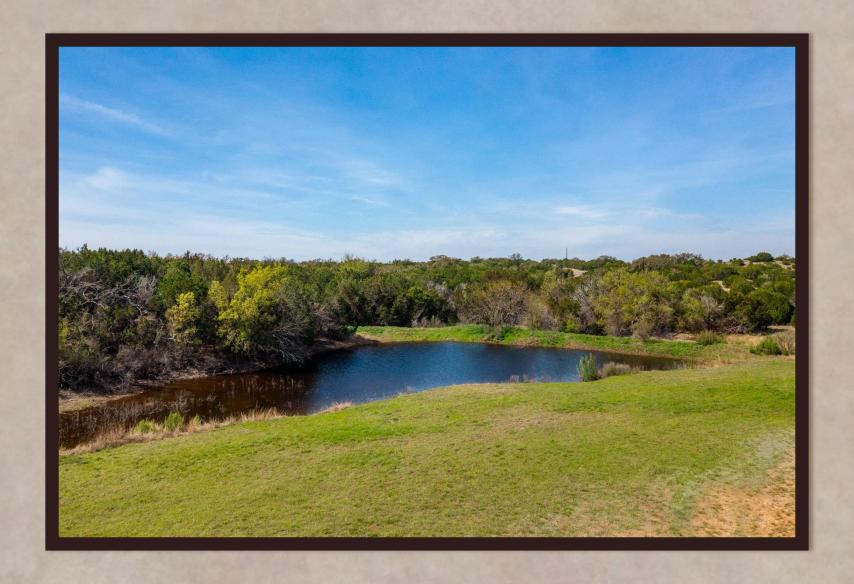

## Property Description

- > 70 acre low fence ranch in Mills County Texas 3 miles off Hwy 183
- ➤ Highest elevation 1371ft, lowest elevation at Shaw Creek Crossing is 1278ft
- Outstanding views of San Saba Peak
- > On a private, very peaceful road
- > Shaw Creek runs through the property with beautiful rock outcroppings throughout
- Multiple deer blinds and feeders
- > Ranch is home to various wildlife: deer, turkey, hogs and varmints
- Terrain is undulating with a mix of native hardwoods and cedar which provides ample cover for this recreational hunting ranch
- Living quarters includes a 3/2 manufactured home with a woodburning fireplace
- > Electricity and 1 water well onsite
- Nice Shed
- Metal Barn
- ➤ 1 stock pond
- > 3 food plots

## Diamond K Ranch

Diamond K Ranch is in a great location in Mills County, situated just 15 minutes south of Goldthwaite, Texas, and ~3 miles off Hwy 183. The ranch is on a private road so it's very peaceful and quiet which lends itself to support a great population of deer, hogs, turkey, dove and various varmints. There are 3 established deer blinds and food plots. The property has one tank, and Shaw Creek runs through the middle of the property providing great water sources for the wildlife. Throughout the 90+ feet of elevation changes on the ranch, it provides beautiful views of San Saba Peak. It comes with a double wide 3/2 manufactured home with a wood burning fireplace, metal barn and shed. Electricity and one water well onsite.