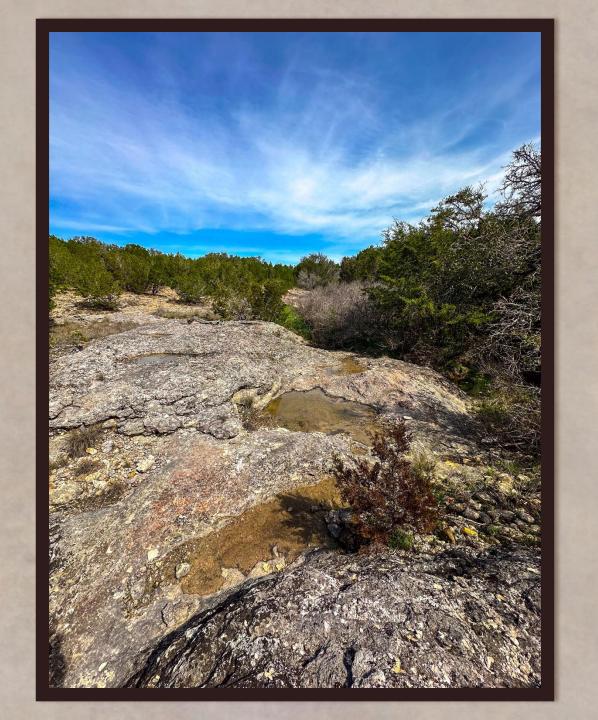

## Property Description

- > 70 acre low fence ranch in Mills County Texas 3 miles off Hwy 183
- ➤ Highest elevation 1371ft, lowest elevation at Shaw Creek Crossing is 1278ft
- Outstanding views of San Saba Peak
- > On a private, very peaceful road
- > Shaw Creek runs through the property with beautiful rock outcroppings throughout
- Multiple deer blinds and feeders
- > Ranch is home to various wildlife: deer, turkey, hogs and varmints
- Terrain is undulating with a mix of native hardwoods and cedar which provides ample cover for this recreational hunting ranch
- Living quarters includes a 3/2 manufactured home with a woodburning fireplace
- > Electricity and 1 water well onsite
- Nice Shed
- Metal Barn
- ➤ 1 stock pond
- > 3 food plots

## Diamond K Ranch

Diamond K Ranch is in a great location in Mills County, situated just 15 minutes south of Goldthwaite, Texas, and ~3 miles off Hwy 183. The ranch is on a private road so it's very peaceful and quiet which lends itself to support a great population of deer, hogs, turkey, dove and various varmints. There are 3 established deer blinds and food plots. The property has one tank, and Shaw Creek runs through the middle of the property providing great water sources for the wildlife. Throughout the 90+ feet of elevation changes on the ranch, it provides beautiful views of San Saba Peak. It comes with a double wide 3/2 manufactured home with a wood burning fireplace, metal barn and shed. Electricity and one water well onsite.