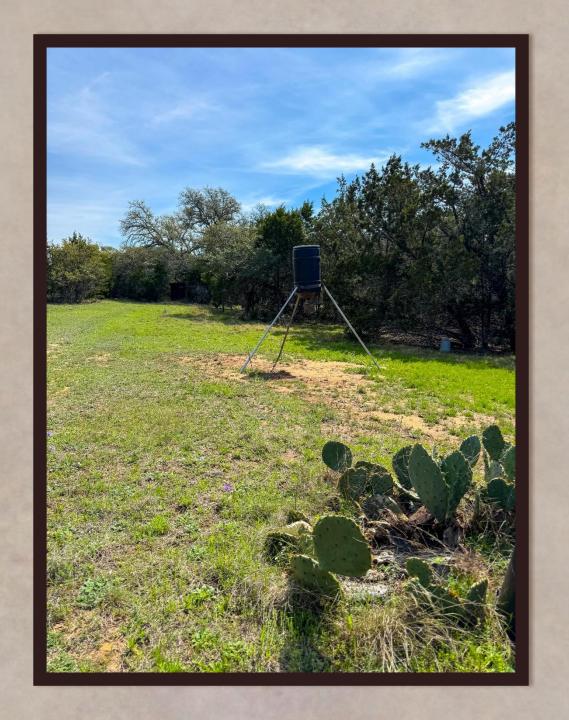

## Property Description

- > 70 acre low fence ranch in Mills County Texas 3 miles off Hwy 183
- ➤ Highest elevation 1371ft, lowest elevation at Shaw Creek Crossing is 1278ft
- Outstanding views of San Saba Peak
- > On a private, very peaceful road
- > Shaw Creek runs through the property with beautiful rock outcroppings throughout
- Multiple deer blinds and feeders
- > Ranch is home to various wildlife: deer, turkey, hogs and varmints
- Terrain is undulating with a mix of native hardwoods and cedar which provides ample cover for this recreational hunting ranch
- Living quarters includes a 3/2 manufactured home with a woodburning fireplace
- > Electricity and 1 water well onsite
- Nice Shed
- Metal Barn
- ➤ 1 stock pond
- > 3 food plots

## Diamond K Ranch

Diamond K Ranch is in a great location in Mills County, situated just 15 minutes south of Goldthwaite, Texas, and ~3 miles off Hwy 183. The ranch is on a private road so it's very peaceful and quiet which lends itself to support a great population of deer, hogs, turkey, dove and various varmints. There are 3 established deer blinds and food plots. The property has one tank, and Shaw Creek runs through the middle of the property providing great water sources for the wildlife. Throughout the 90+ feet of elevation changes on the ranch, it provides beautiful views of San Saba Peak. It comes with a double wide 3/2 manufactured home with a wood burning fireplace, metal barn and shed. Electricity and one water well onsite.