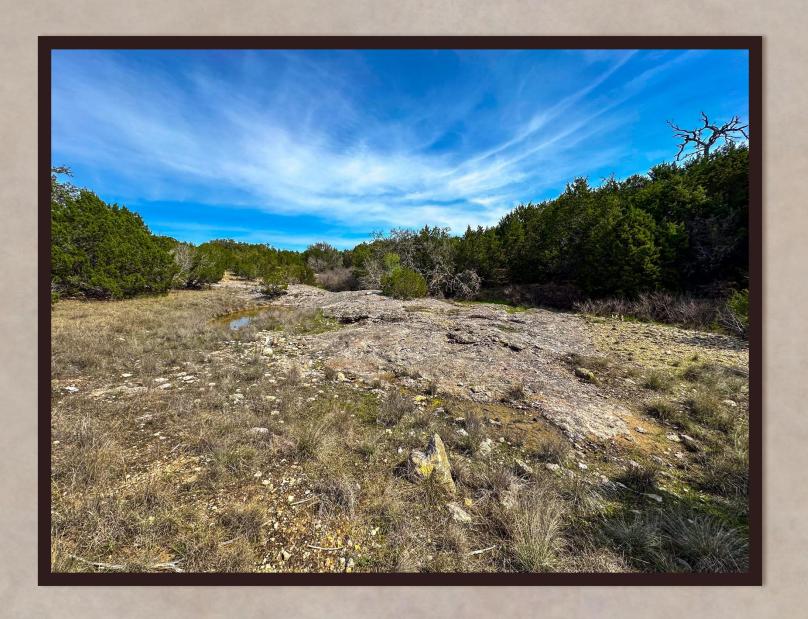

## Property Description

- > 70 acre low fence ranch in Mills County Texas 3 miles off Hwy 183
- ➤ Highest elevation 1371ft, lowest elevation at Shaw Creek Crossing is 1278ft
- Outstanding views of San Saba Peak
- > On a private, very peaceful road
- > Shaw Creek runs through the property with beautiful rock outcroppings throughout
- Multiple deer blinds and feeders
- > Ranch is home to various wildlife: deer, turkey, hogs and varmints
- Terrain is undulating with a mix of native hardwoods and cedar which provides ample cover for this recreational hunting ranch
- Living quarters includes a 3/2 manufactured home with a woodburning fireplace
- > Electricity and 1 water well onsite
- Nice Shed
- Metal Barn
- ➤ 1 stock pond
- > 3 food plots

## Diamond K Ranch

Diamond K Ranch is in a great location in Mills County, situated just 15 minutes south of Goldthwaite, Texas, and ~3 miles off Hwy 183. The ranch is on a private road so it's very peaceful and quiet which lends itself to support a great population of deer, hogs, turkey, dove and various varmints. There are 3 established deer blinds and food plots. The property has one tank, and Shaw Creek runs through the middle of the property providing great water sources for the wildlife. Throughout the 90+ feet of elevation changes on the ranch, it provides beautiful views of San Saba Peak. It comes with a double wide 3/2 manufactured home with a wood burning fireplace, metal barn and shed. Electricity and one water well onsite.