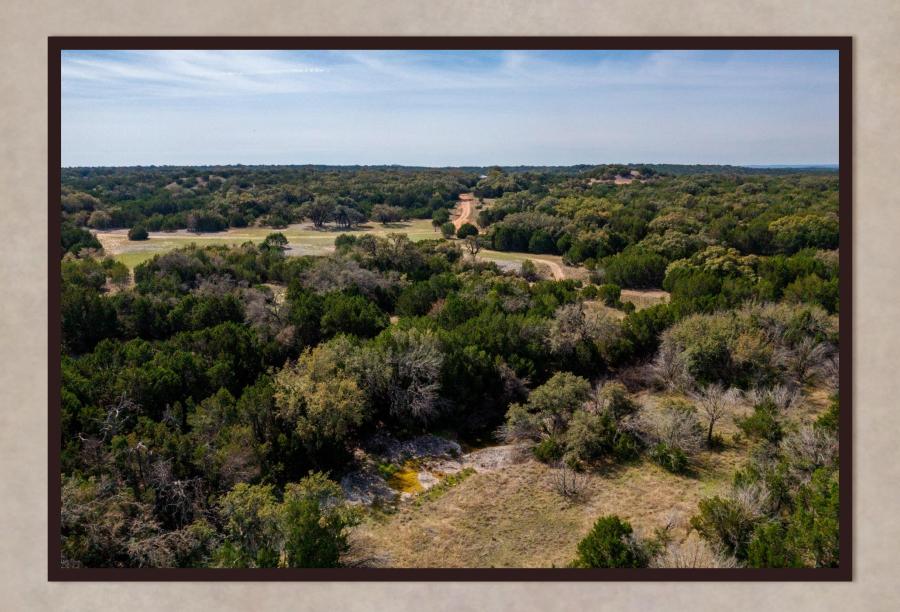

## Property Description

- > 70 acre low fence ranch in Mills County Texas 3 miles off Hwy 183
- ➤ Highest elevation 1371ft, lowest elevation at Shaw Creek Crossing is 1278ft
- Outstanding views of San Saba Peak
- > On a private, very peaceful road
- > Shaw Creek runs through the property with beautiful rock outcroppings throughout
- Multiple deer blinds and feeders
- > Ranch is home to various wildlife: deer, turkey, hogs and varmints
- Terrain is undulating with a mix of native hardwoods and cedar which provides ample cover for this recreational hunting ranch
- Living quarters includes a 3/2 manufactured home with a woodburning fireplace
- > Electricity and 1 water well onsite
- Nice Shed
- Metal Barn
- ➤ 1 stock pond
- > 3 food plots

## Diamond K Ranch

Diamond K Ranch is in a great location in Mills County, situated just 15 minutes south of Goldthwaite, Texas, and ~3 miles off Hwy 183. The ranch is on a private road so it's very peaceful and quiet which lends itself to support a great population of deer, hogs, turkey, dove and various varmints. There are 3 established deer blinds and food plots. The property has one tank, and Shaw Creek runs through the middle of the property providing great water sources for the wildlife. Throughout the 90+ feet of elevation changes on the ranch, it provides beautiful views of San Saba Peak. It comes with a double wide 3/2 manufactured home with a wood burning fireplace, metal barn and shed. Electricity and one water well onsite.