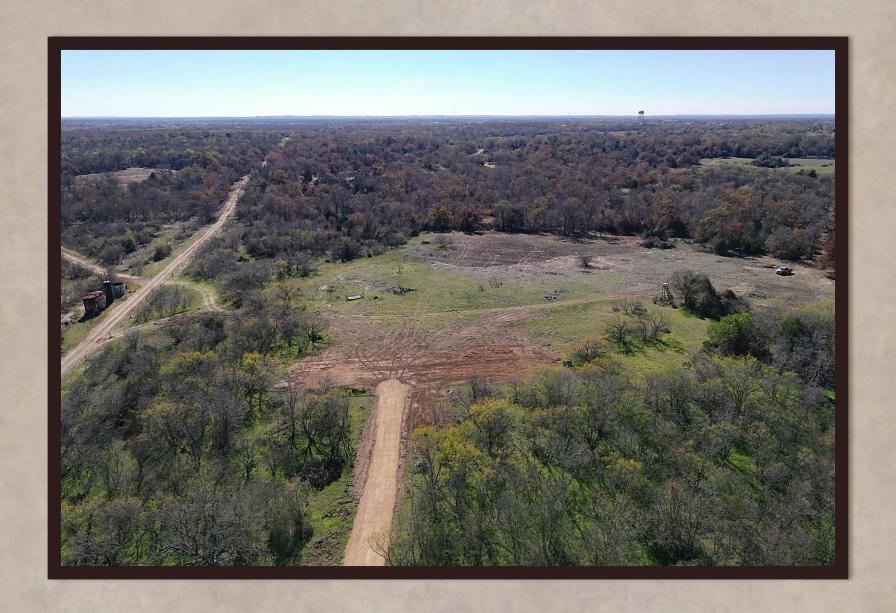

## 590 Coastal Lane

Gorgeous rolling pastures filled with towering mature hardwood trees and seasonal creeks. It sits at the end of a county road which creates a private and peaceful country setting. It's located less than 5 miles from Luling, TX. The buyer will install their own water well and septic system whenever they are ready to do so. The property comes with electricity on site and a newly constructed barbed wire perimeter fence. No restrictions. No HOA. Bardominium & mobile home friendly (Although, mobile homes must be a minimum of 1900 square feet in size and less than 5 years old from the manufacturer's date on the date of move it onto the property). The ag valuation is current. A wildlife valuation can be placed on the property in 2024 should that be more suitable for someone else.