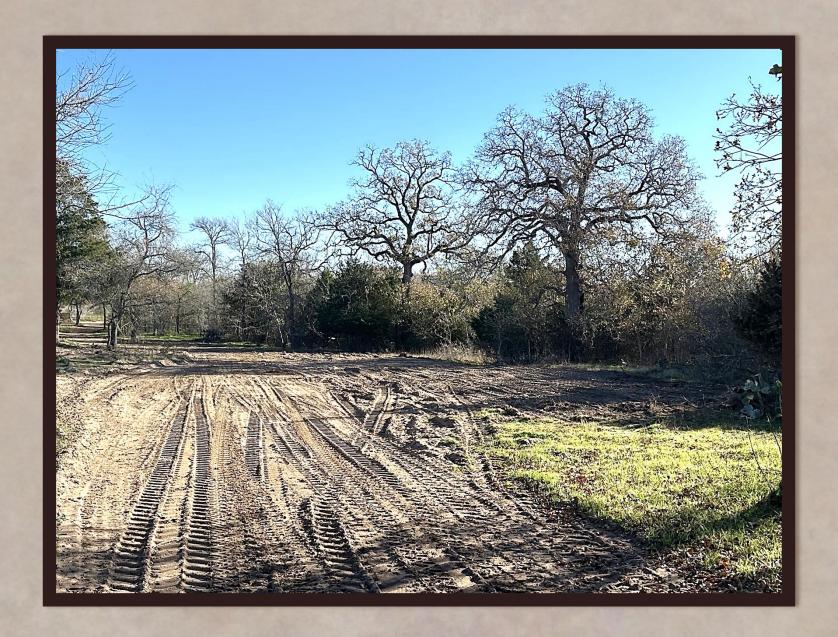

## Property Description

- > Fully fenced
- > Newly constructed driveway and entry
- > Electricity on site
- > Full of towering shade trees
- Beautiful building sites
- > Wooded trail system for recreation
- > An abundance of wildlife
- > Seasonal creeks
- > Peaceful and private setting at the end of a county road

## 590 Coastal Lane

Gorgeous rolling pastures filled with towering mature hardwood trees and seasonal creeks. It sits at the end of a county road which creates a private and peaceful country setting. It's located less than 5 miles from Luling, TX. The buyer will install their own water well and septic system whenever they are ready to do so. The property comes with electricity on site and a newly constructed barbed wire perimeter fence. No restrictions. No HOA. Bardominium & mobile home friendly (Although, mobile homes must be a minimum of 1900 square feet in size and less than 5 years old from the manufacturer's date on the date of move it onto the property). The ag valuation is current. A wildlife valuation can be placed on the property in 2024 should that be more suitable for someone else.