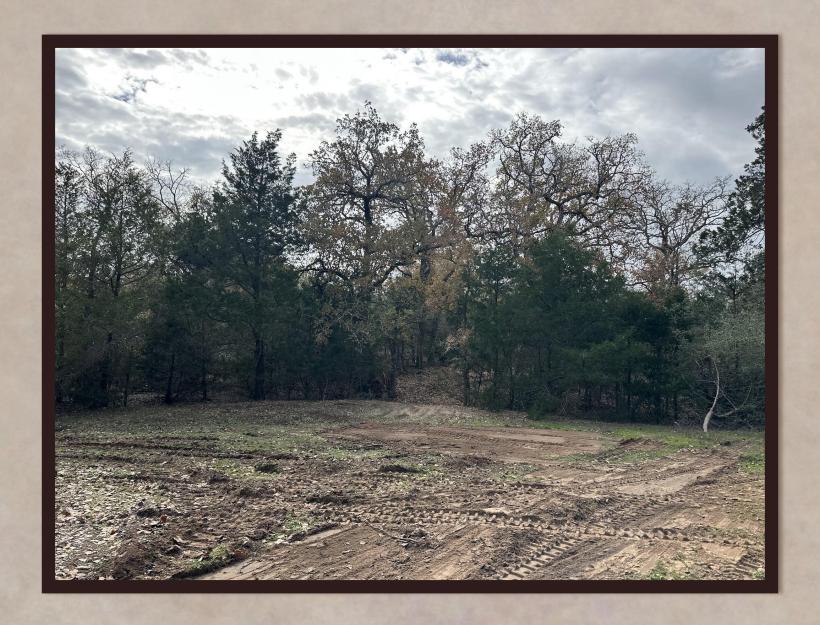

## Property Description

- > Fully fenced
- > Newly constructed driveway and entry
- > Electricity on site
- > Full of towering shade trees
- Beautiful building sites
- > Wooded trail system for recreation
- > An abundance of wildlife
- > Seasonal creeks
- > Peaceful and private setting at the end of a county road

## 590 Coastal Lane

Gorgeous rolling pastures filled with towering mature hardwood trees and seasonal creeks. It sits at the end of a county road which creates a private and peaceful country setting. It's located less than 5 miles from Luling, TX. The buyer will install their own water well and septic system whenever they are ready to do so. The property comes with electricity on site and a newly constructed barbed wire perimeter fence. No restrictions. No HOA. Bardominium & mobile home friendly (Although, mobile homes must be a minimum of 1900 square feet in size and less than 5 years old from the manufacturer's date on the date of move it onto the property). The ag valuation is current. A wildlife valuation can be placed on the property in 2024 should that be more suitable for someone else.