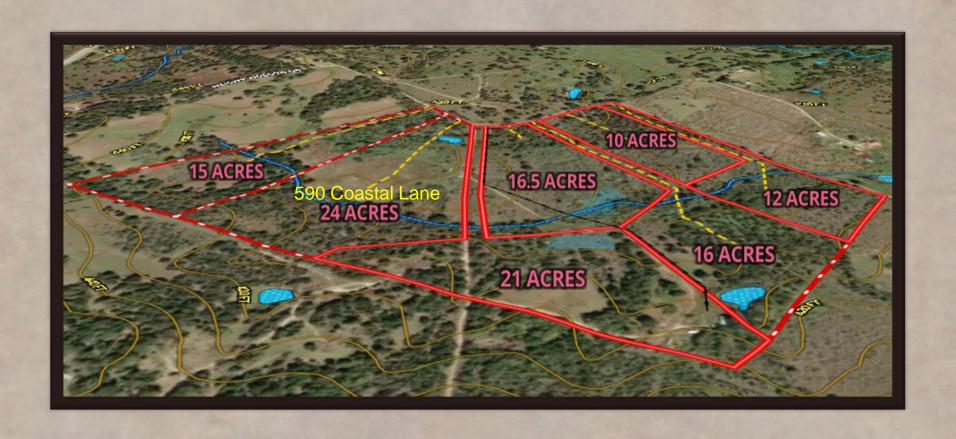

## 590 Coastal Lane

Luling, TX
Caldwell County

~24AC

Call Jay Tinney at (512) 656-8024 or Chad Edwards at (512) 350-3532 with any questions or to set up a showing at your convenience.

Texas Ranch Sales
South Texas • Hill Country • Central Texas

## 590 Coastal Lane

Gorgeous rolling pastures filled with towering mature hardwood trees and seasonal creeks. It sits at the end of a county road which creates a private and peaceful country setting. It's located less than 5 miles from Luling, TX. The buyer will install their own water well and septic system whenever they are ready to do so. The property comes with electricity on site and a newly constructed barbed wire perimeter fence. No restrictions. No HOA. Bardominium & mobile home friendly (Although, mobile homes must be a minimum of 1900 square feet in size and less than 5 years old from the manufacturer's date on the date of move it onto the property). The ag valuation is current. A wildlife valuation can be placed on the property in 2024 should that be more suitable for someone else.