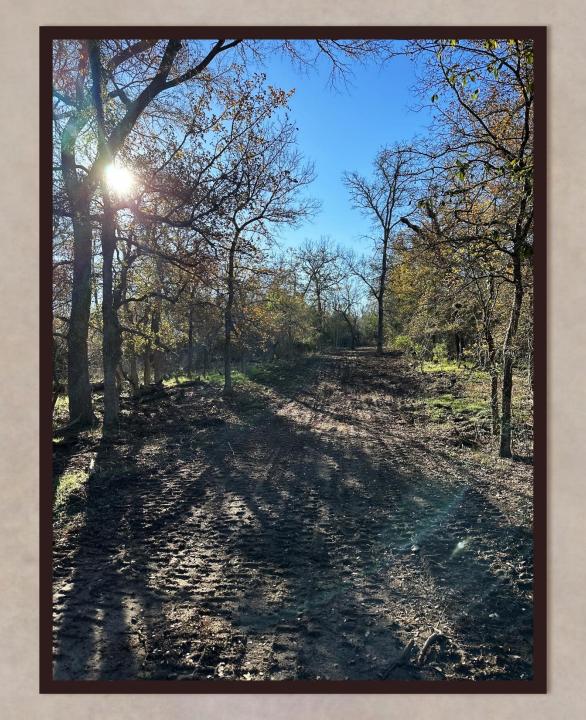

## Property Description

- > Fully fenced
- > Newly constructed driveway and entry
- > Electricity on site
- > Full of towering shade trees
- Beautiful building sites
- > Wooded trail system for recreation
- > An abundance of wildlife
- > Seasonal creeks
- > Peaceful and private setting at the end of a county road

## 590 Coastal Lane

Gorgeous rolling pastures filled with towering mature hardwood trees and seasonal creeks. It sits at the end of a county road which creates a private and peaceful country setting. It's located less than 5 miles from Luling, TX. The buyer will install their own water well and septic system whenever they are ready to do so. The property comes with electricity on site and a newly constructed barbed wire perimeter fence. No restrictions. No HOA. Bardominium & mobile home friendly (Although, mobile homes must be a minimum of 1900 square feet in size and less than 5 years old from the manufacturer's date on the date of move it onto the property). The ag valuation is current. A wildlife valuation can be placed on the property in 2024 should that be more suitable for someone else.