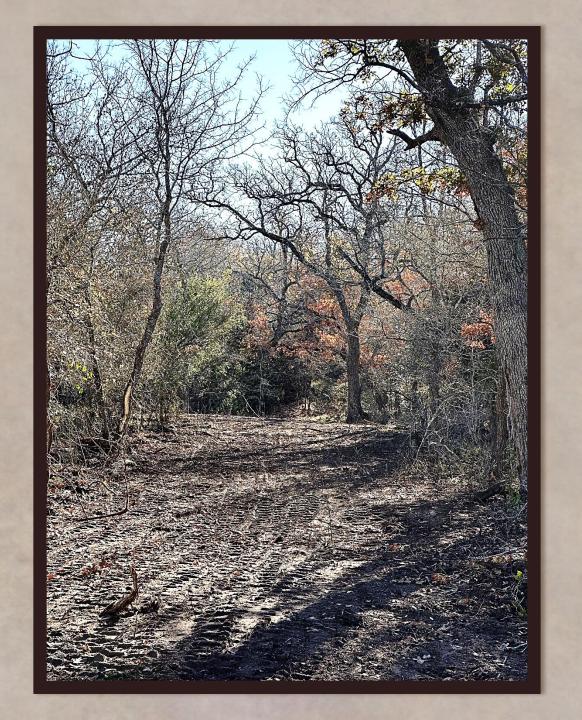

## Property Description

- > Fully fenced
- > Newly constructed driveway and entry
- > Electricity on site
- > Full of towering shade trees
- Beautiful building sites
- > Wooded trail system for recreation
- > An abundance of wildlife
- > Seasonal creeks
- > Peaceful and private setting at the end of a county road

## 590 Coastal Lane

Gorgeous rolling pastures filled with towering mature hardwood trees and seasonal creeks. It sits at the end of a county road which creates a private and peaceful country setting. It's located less than 5 miles from Luling, TX. The buyer will install their own water well and septic system whenever they are ready to do so. The property comes with electricity on site and a newly constructed barbed wire perimeter fence. No restrictions. No HOA. Bardominium & mobile home friendly (Although, mobile homes must be a minimum of 1900 square feet in size and less than 5 years old from the manufacturer's date on the date of move it onto the property). The ag valuation is current. A wildlife valuation can be placed on the property in 2024 should that be more suitable for someone else.