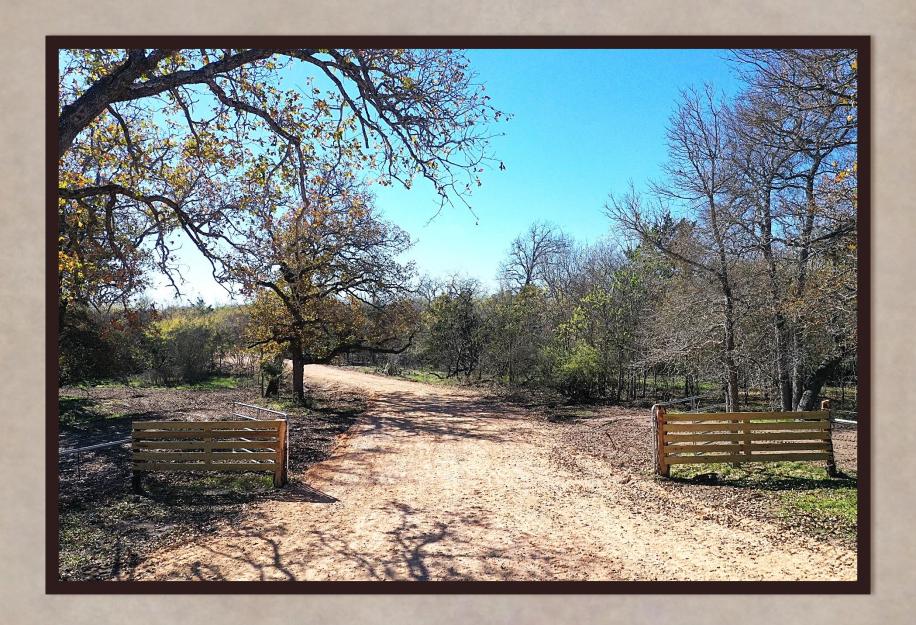

## Property Description

- > Fully fenced
- > Newly constructed driveway and entry
- > Electricity on site
- > Full of towering shade trees
- Beautiful building sites
- > Wooded trail system for recreation
- > An abundance of wildlife
- > Seasonal creeks
- > Peaceful and private setting at the end of a county road

## 590 Coastal Lane

Gorgeous rolling pastures filled with towering mature hardwood trees and seasonal creeks. It sits at the end of a county road which creates a private and peaceful country setting. It's located less than 5 miles from Luling, TX. The buyer will install their own water well and septic system whenever they are ready to do so. The property comes with electricity on site and a newly constructed barbed wire perimeter fence. No restrictions. No HOA. Bardominium & mobile home friendly (Although, mobile homes must be a minimum of 1900 square feet in size and less than 5 years old from the manufacturer's date on the date of move it onto the property). The ag valuation is current. A wildlife valuation can be placed on the property in 2024 should that be more suitable for someone else.