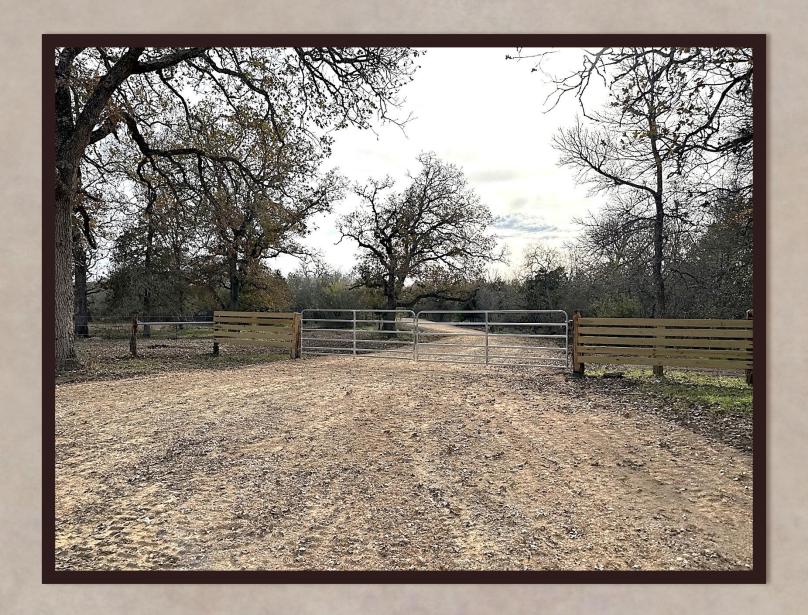

## Property Description

- > Fully fenced
- > Newly constructed driveway and entry
- > Electricity on site
- > Full of towering shade trees
- Beautiful building sites
- > Wooded trail system for recreation
- > An abundance of wildlife
- > Seasonal creeks
- > Peaceful and private setting at the end of a county road

## 590 Coastal Lane

Gorgeous rolling pastures filled with towering mature hardwood trees and seasonal creeks. It sits at the end of a county road which creates a private and peaceful country setting. It's located less than 5 miles from Luling, TX. The buyer will install their own water well and septic system whenever they are ready to do so. The property comes with electricity on site and a newly constructed barbed wire perimeter fence. No restrictions. No HOA. Bardominium & mobile home friendly (Although, mobile homes must be a minimum of 1900 square feet in size and less than 5 years old from the manufacturer's date on the date of move it onto the property). The ag valuation is current. A wildlife valuation can be placed on the property in 2024 should that be more suitable for someone else.