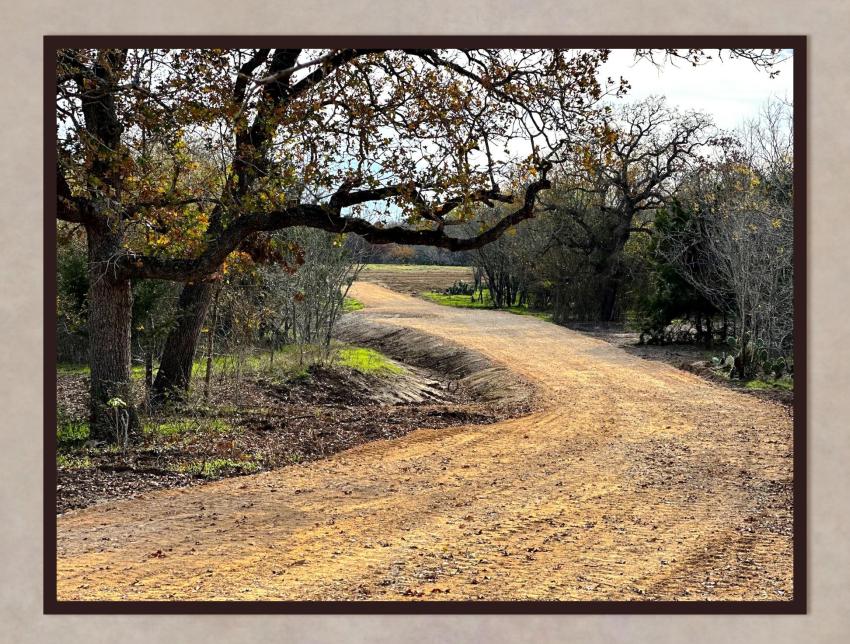

## Property Description

- > Fully fenced
- > Newly constructed driveway and entry
- > Electricity on site
- > Full of towering shade trees
- Beautiful building sites
- > Wooded trail system for recreation
- > An abundance of wildlife
- > Seasonal creeks
- > Peaceful and private setting at the end of a county road

## 590 Coastal Lane

Gorgeous rolling pastures filled with towering mature hardwood trees and seasonal creeks. It sits at the end of a county road which creates a private and peaceful country setting. It's located less than 5 miles from Luling, TX. The buyer will install their own water well and septic system whenever they are ready to do so. The property comes with electricity on site and a newly constructed barbed wire perimeter fence. No restrictions. No HOA. Bardominium & mobile home friendly (Although, mobile homes must be a minimum of 1900 square feet in size and less than 5 years old from the manufacturer's date on the date of move it onto the property). The ag valuation is current. A wildlife valuation can be placed on the property in 2024 should that be more suitable for someone else.