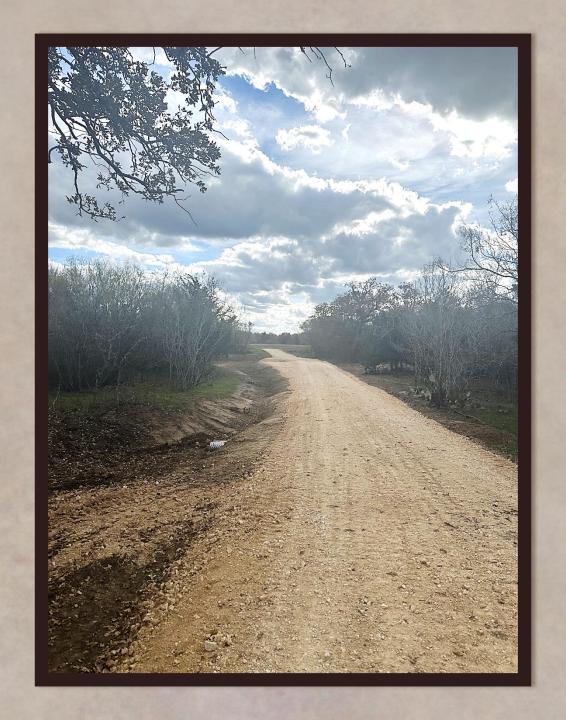

## Property Description

- > Fully fenced
- > Newly constructed driveway and entry
- > Electricity on site
- > Full of towering shade trees
- Beautiful building sites
- > Wooded trail system for recreation
- > An abundance of wildlife
- > Seasonal creeks
- > Peaceful and private setting at the end of a county road

## 590 Coastal Lane

Gorgeous rolling pastures filled with towering mature hardwood trees and seasonal creeks. It sits at the end of a county road which creates a private and peaceful country setting. It's located less than 5 miles from Luling, TX. The buyer will install their own water well and septic system whenever they are ready to do so. The property comes with electricity on site and a newly constructed barbed wire perimeter fence. No restrictions. No HOA. Bardominium & mobile home friendly (Although, mobile homes must be a minimum of 1900 square feet in size and less than 5 years old from the manufacturer's date on the date of move it onto the property). The ag valuation is current. A wildlife valuation can be placed on the property in 2024 should that be more suitable for someone else.