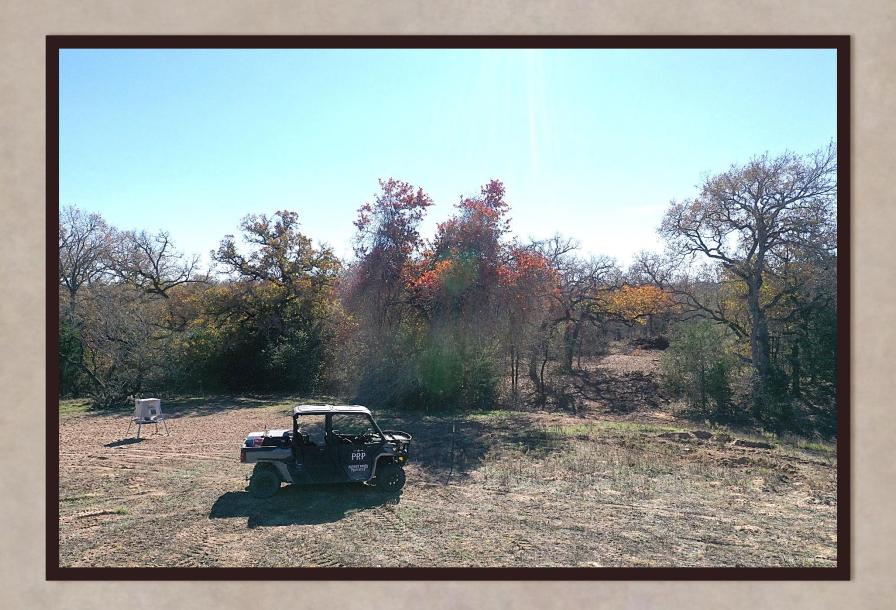

## Property Description

- > Fully fenced
- > Newly constructed driveway and entry
- > Electricity on site
- > Full of towering shade trees
- Beautiful building sites
- > Wooded trail system for recreation
- > An abundance of wildlife
- > Seasonal creeks
- > Peaceful and private setting at the end of a county road

## 590 Coastal Lane

Gorgeous rolling pastures filled with towering mature hardwood trees and seasonal creeks. It sits at the end of a county road which creates a private and peaceful country setting. It's located less than 5 miles from Luling, TX. The buyer will install their own water well and septic system whenever they are ready to do so. The property comes with electricity on site and a newly constructed barbed wire perimeter fence. No restrictions. No HOA. Bardominium & mobile home friendly (Although, mobile homes must be a minimum of 1900 square feet in size and less than 5 years old from the manufacturer's date on the date of move it onto the property). The ag valuation is current. A wildlife valuation can be placed on the property in 2024 should that be more suitable for someone else.