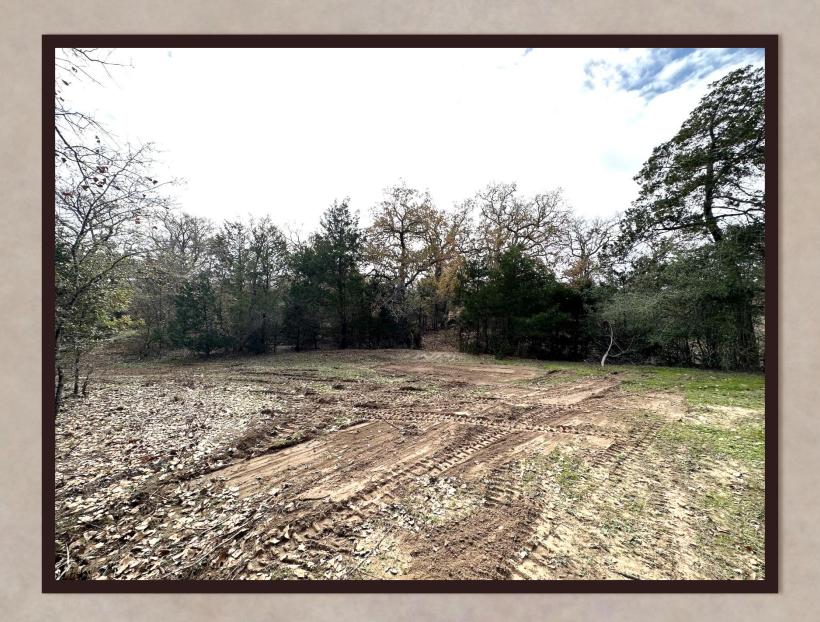

## Property Description

- > Fully fenced
- > Newly constructed driveway and entry
- > Electricity on site
- > Full of towering shade trees
- Beautiful building sites
- > Wooded trail system for recreation
- > An abundance of wildlife
- > Seasonal creeks
- > Peaceful and private setting at the end of a county road

## 590 Coastal Lane

Gorgeous rolling pastures filled with towering mature hardwood trees and seasonal creeks. It sits at the end of a county road which creates a private and peaceful country setting. It's located less than 5 miles from Luling, TX. The buyer will install their own water well and septic system whenever they are ready to do so. The property comes with electricity on site and a newly constructed barbed wire perimeter fence. No restrictions. No HOA. Bardominium & mobile home friendly (Although, mobile homes must be a minimum of 1900 square feet in size and less than 5 years old from the manufacturer's date on the date of move it onto the property). The ag valuation is current. A wildlife valuation can be placed on the property in 2024 should that be more suitable for someone else.