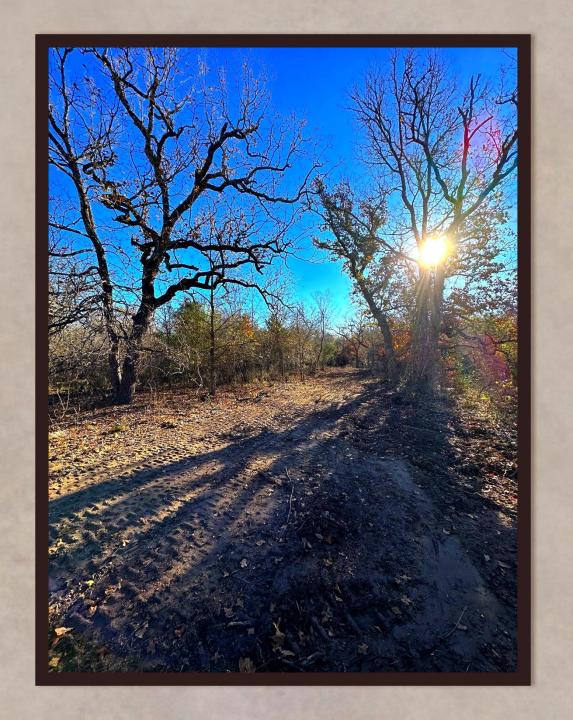

## Property Description

- > Fully fenced
- > Newly constructed driveway and entry
- > Electricity on site
- > Full of towering shade trees
- Beautiful building sites
- > Wooded trail system for recreation
- > An abundance of wildlife
- > Seasonal creeks
- > Peaceful and private setting at the end of a county road

## 590 Coastal Lane

Gorgeous rolling pastures filled with towering mature hardwood trees and seasonal creeks. It sits at the end of a county road which creates a private and peaceful country setting. It's located less than 5 miles from Luling, TX. The buyer will install their own water well and septic system whenever they are ready to do so. The property comes with electricity on site and a newly constructed barbed wire perimeter fence. No restrictions. No HOA. Bardominium & mobile home friendly (Although, mobile homes must be a minimum of 1900 square feet in size and less than 5 years old from the manufacturer's date on the date of move it onto the property). The ag valuation is current. A wildlife valuation can be placed on the property in 2024 should that be more suitable for someone else.