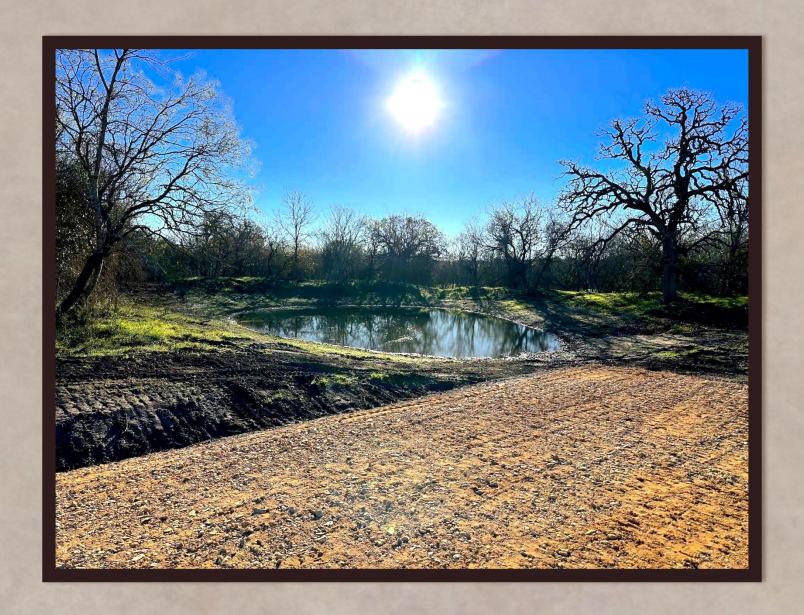

## Property Description

- > Fully fenced
- > Newly constructed driveway and entry
- > Electricity on site
- > Full of towering shade trees
- Beautiful building sites
- > Wooded trail system for recreation
- > An abundance of wildlife
- > Seasonal creeks
- > Peaceful and private setting at the end of a county road

## 590 Coastal Lane

Gorgeous rolling pastures filled with towering mature hardwood trees and seasonal creeks. It sits at the end of a county road which creates a private and peaceful country setting. It's located less than 5 miles from Luling, TX. The buyer will install their own water well and septic system whenever they are ready to do so. The property comes with electricity on site and a newly constructed barbed wire perimeter fence. No restrictions. No HOA. Bardominium & mobile home friendly (Although, mobile homes must be a minimum of 1900 square feet in size and less than 5 years old from the manufacturer's date on the date of move it onto the property). The ag valuation is current. A wildlife valuation can be placed on the property in 2024 should that be more suitable for someone else.