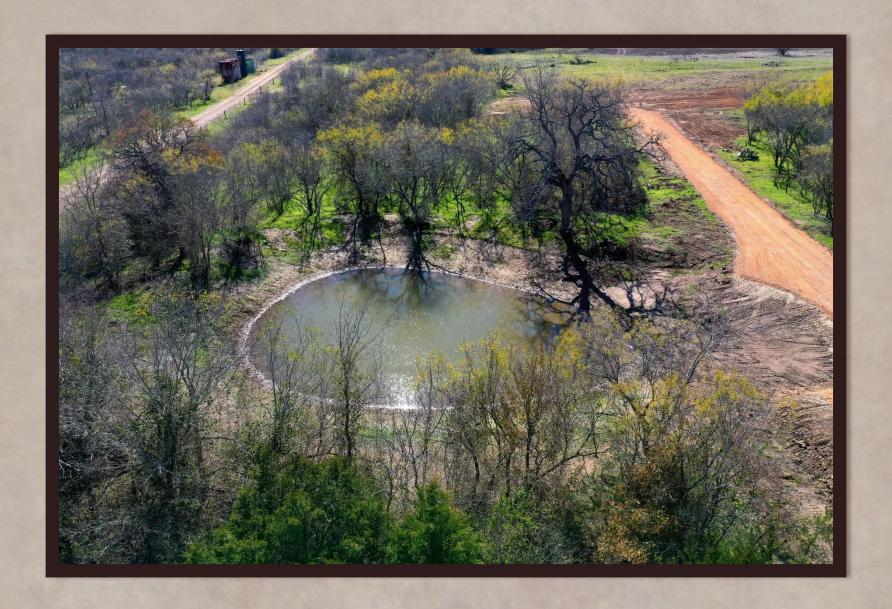

## Property Description

- > Fully fenced
- > Newly constructed driveway and entry
- > Electricity on site
- > Full of towering shade trees
- Beautiful building sites
- > Wooded trail system for recreation
- > An abundance of wildlife
- > Seasonal creeks
- > Peaceful and private setting at the end of a county road

## 590 Coastal Lane

Gorgeous rolling pastures filled with towering mature hardwood trees and seasonal creeks. It sits at the end of a county road which creates a private and peaceful country setting. It's located less than 5 miles from Luling, TX. The buyer will install their own water well and septic system whenever they are ready to do so. The property comes with electricity on site and a newly constructed barbed wire perimeter fence. No restrictions. No HOA. Bardominium & mobile home friendly (Although, mobile homes must be a minimum of 1900 square feet in size and less than 5 years old from the manufacturer's date on the date of move it onto the property). The ag valuation is current. A wildlife valuation can be placed on the property in 2024 should that be more suitable for someone else.