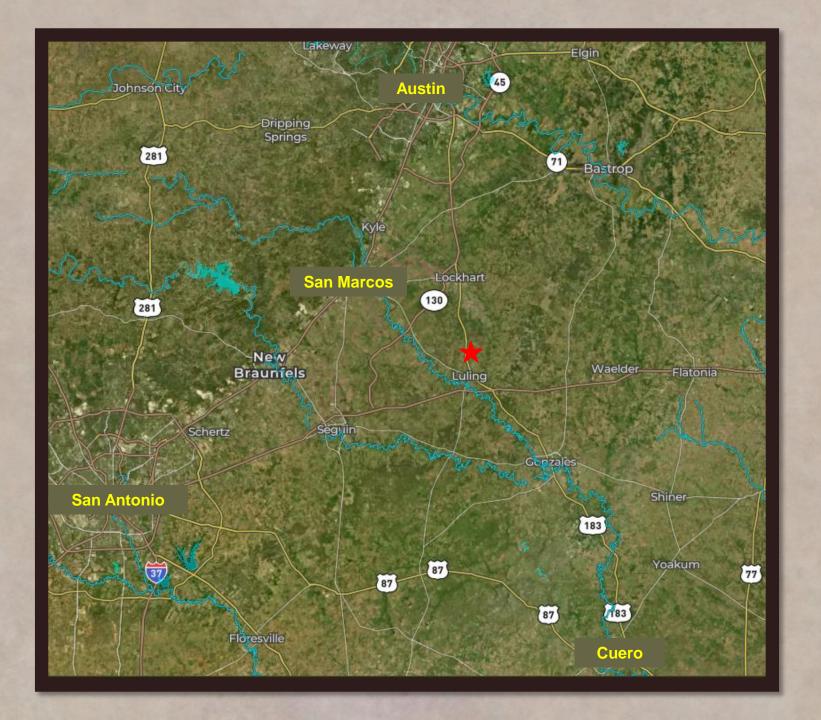

```
~ 5 min. from Luling, TX
~ 45 min. from Austin, TX
~ 1 hr. from San Antonio, TX
```

## 590 Coastal Lane

Gorgeous rolling pastures filled with towering mature hardwood trees and seasonal creeks. It sits at the end of a county road which creates a private and peaceful country setting. It's located less than 5 miles from Luling, TX. The buyer will install their own water well and septic system whenever they are ready to do so. The property comes with electricity on site and a newly constructed barbed wire perimeter fence. No restrictions. No HOA. Bardominium & mobile home friendly (Although, mobile homes must be a minimum of 1900 square feet in size and less than 5 years old from the manufacturer's date on the date of move it onto the property). The ag valuation is current. A wildlife valuation can be placed on the property in 2024 should that be more suitable for someone else.