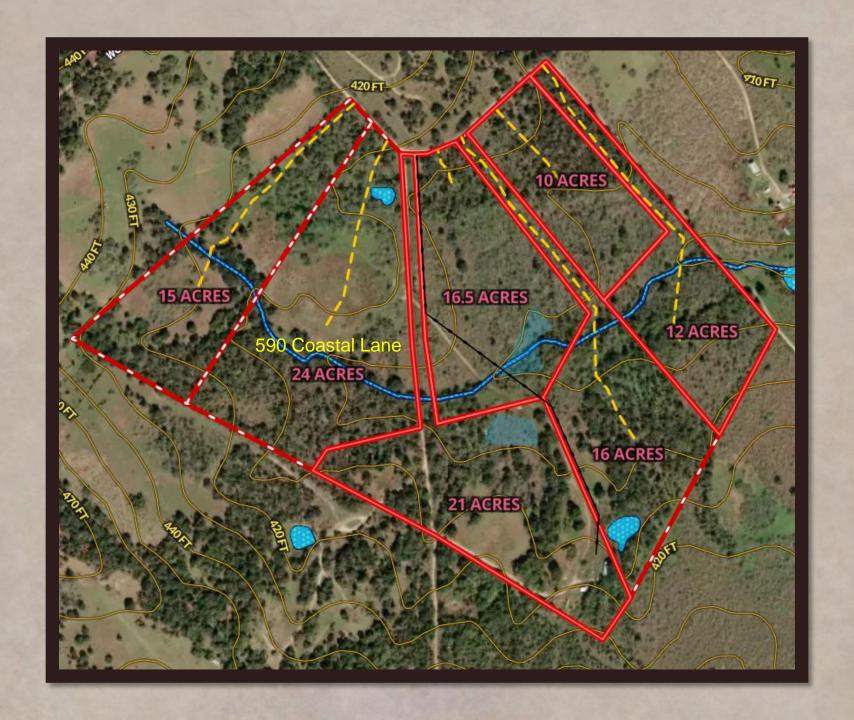

## 590 Coastal Lane

Luling, TX
Caldwell County

~24AC

Call Jay Tinney at (512) 656-8024 or Chad Edwards at (512) 350-3532 with any questions or to set up a showing at your convenience.

Texas Ranch Sales
South Texas • Hill Country • Central Texas

## 590 Coastal Lane

Gorgeous rolling pastures filled with towering mature hardwood trees and seasonal creeks. It sits at the end of a county road which creates a private and peaceful country setting. It's located less than 5 miles from Luling, TX. The buyer will install their own water well and septic system whenever they are ready to do so. The property comes with electricity on site and a newly constructed barbed wire perimeter fence. No restrictions. No HOA. Bardominium & mobile home friendly (Although, mobile homes must be a minimum of 1900 square feet in size and less than 5 years old from the manufacturer's date on the date of move it onto the property). The ag valuation is current. A wildlife valuation can be placed on the property in 2024 should that be more suitable for someone else.