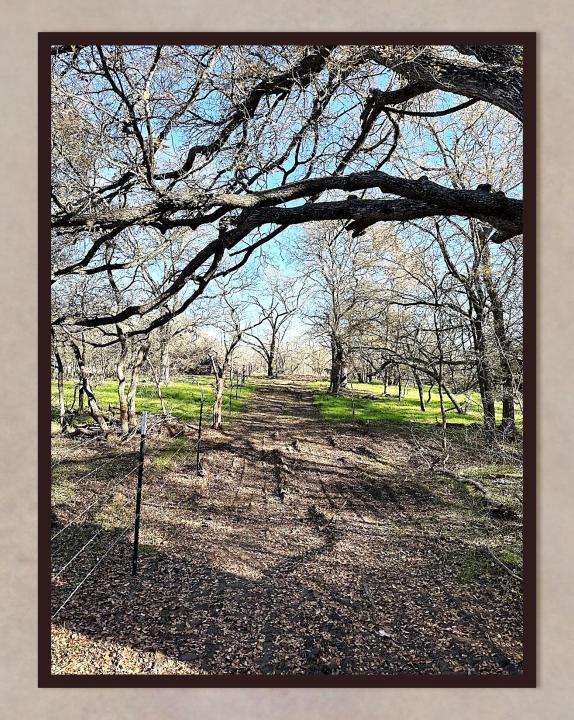

## Property Description

- > Fully fenced
- > Newly constructed driveway and entry
- > Electricity on site
- > Full of towering shade trees
- Beautiful building sites
- > Wooded trail system for recreation
- > An abundance of wildlife
- > Seasonal creeks
- > Peaceful and private setting at the end of a county road

## 590 Coastal Lane

Gorgeous rolling pastures filled with towering mature hardwood trees and seasonal creeks. It sits at the end of a county road which creates a private and peaceful country setting. It's located less than 5 miles from Luling, TX. The buyer will install their own water well and septic system whenever they are ready to do so. The property comes with electricity on site and a newly constructed barbed wire perimeter fence. No restrictions. No HOA. Bardominium & mobile home friendly (Although, mobile homes must be a minimum of 1900 square feet in size and less than 5 years old from the manufacturer's date on the date of move it onto the property). The ag valuation is current. A wildlife valuation can be placed on the property in 2024 should that be more suitable for someone else.