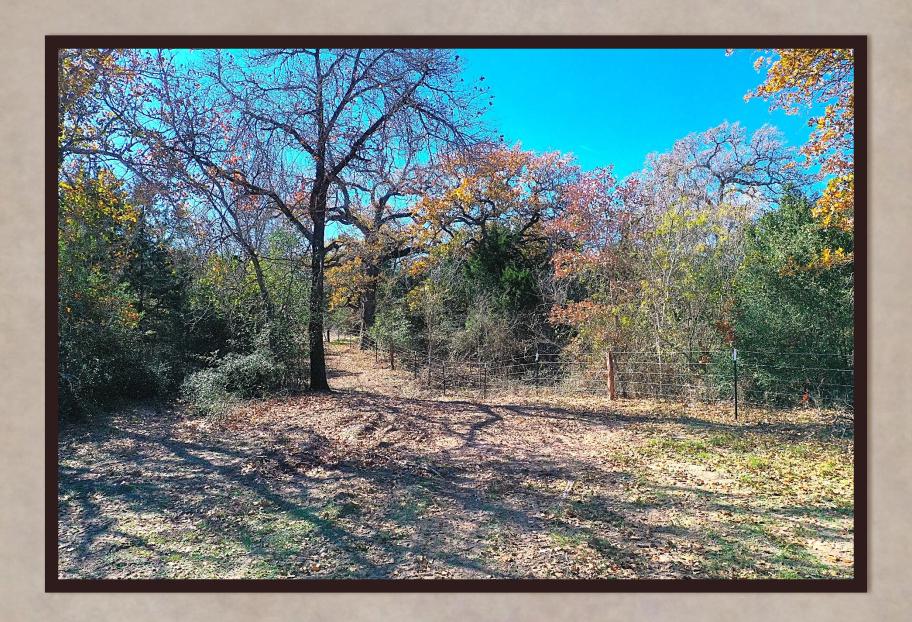

## Property Description

- > Fully fenced
- > Newly constructed driveway and entry
- > Electricity on site
- > Full of towering shade trees
- Beautiful building sites
- > Wooded trail system for recreation
- > An abundance of wildlife
- > Seasonal creeks
- > Peaceful and private setting at the end of a county road

## 590 Coastal Lane

Gorgeous rolling pastures filled with towering mature hardwood trees and seasonal creeks. It sits at the end of a county road which creates a private and peaceful country setting. It's located less than 5 miles from Luling, TX. The buyer will install their own water well and septic system whenever they are ready to do so. The property comes with electricity on site and a newly constructed barbed wire perimeter fence. No restrictions. No HOA. Bardominium & mobile home friendly (Although, mobile homes must be a minimum of 1900 square feet in size and less than 5 years old from the manufacturer's date on the date of move it onto the property). The ag valuation is current. A wildlife valuation can be placed on the property in 2024 should that be more suitable for someone else.