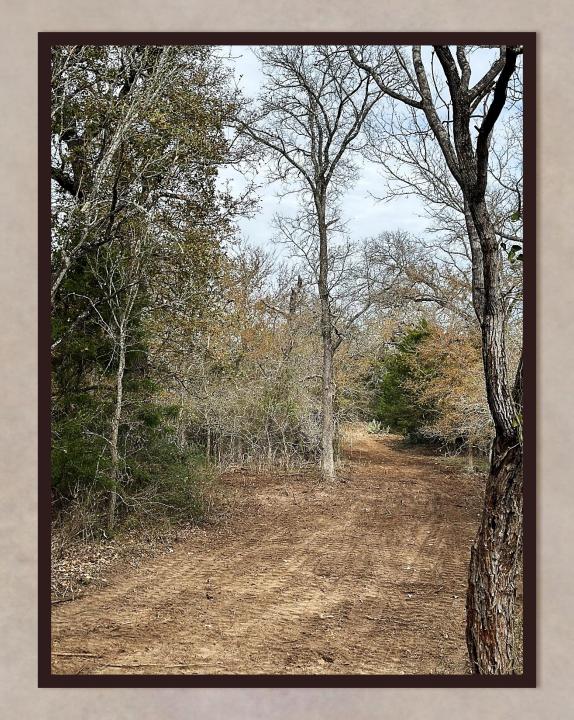

## Property Description

- > Fully fenced
- > Newly constructed driveway and entry
- > Electricity on site
- > Full of towering shade trees
- Beautiful building sites
- > Wooded trail system for recreation
- > An abundance of wildlife
- > Seasonal creeks
- > Peaceful and private setting at the end of a county road

## 590 Coastal Lane

Gorgeous rolling pastures filled with towering mature hardwood trees and seasonal creeks. It sits at the end of a county road which creates a private and peaceful country setting. It's located less than 5 miles from Luling, TX. The buyer will install their own water well and septic system whenever they are ready to do so. The property comes with electricity on site and a newly constructed barbed wire perimeter fence. No restrictions. No HOA. Bardominium & mobile home friendly (Although, mobile homes must be a minimum of 1900 square feet in size and less than 5 years old from the manufacturer's date on the date of move it onto the property). The ag valuation is current. A wildlife valuation can be placed on the property in 2024 should that be more suitable for someone else.