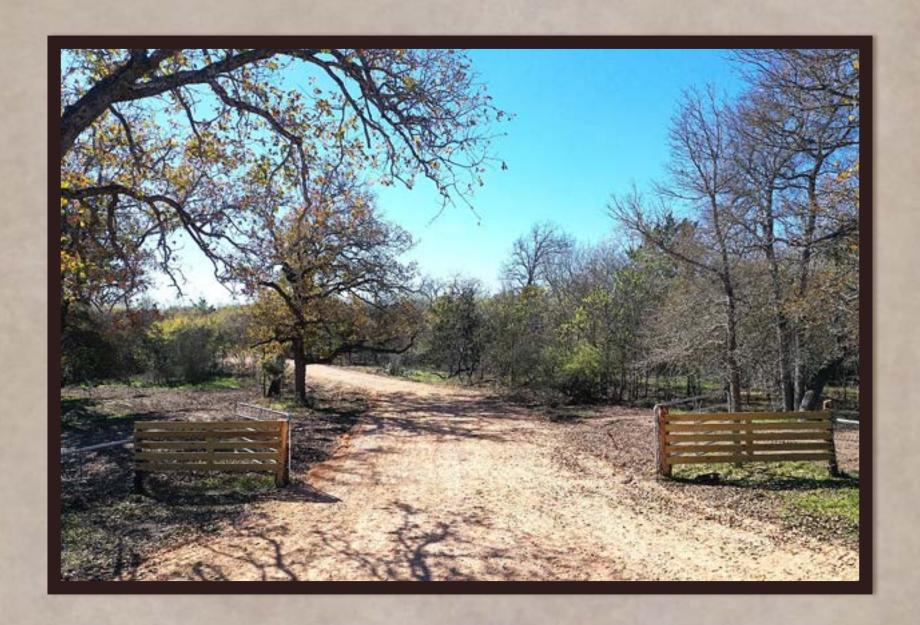

## Property Description

- > Fully fenced
- > Newly constructed driveway and entry
- > Electricity on site
- > Full of towering shade trees
- Beautiful building sites
- ➤ Wooded trail system for recreation
- > An abundance of wildlife
- > Seasonal creeks
- > Peaceful and private setting at the end of a county road

## 590 Coastal Lane

Gorgeous rolling pastures filled with towering mature hardwood trees and seasonal creeks. It sits at the end of a county road which creates a private and peaceful country setting. It's located less than 5 miles from Luling, TX. The buyer will install their own water well and septic system whenever they are ready to do so. The property comes with electricity on site and a newly constructed barbed wire perimeter fence. No restrictions. No HOA. Bardominium & mobile home friendly (Although, mobile homes must be a minimum of 1900 square feet in size and less than 5 years old from the manufacturer's date on the date of move it onto the property). The ag valuation is current. A wildlife valuation can be placed on the property in 2024 should that be more suitable for someone else.