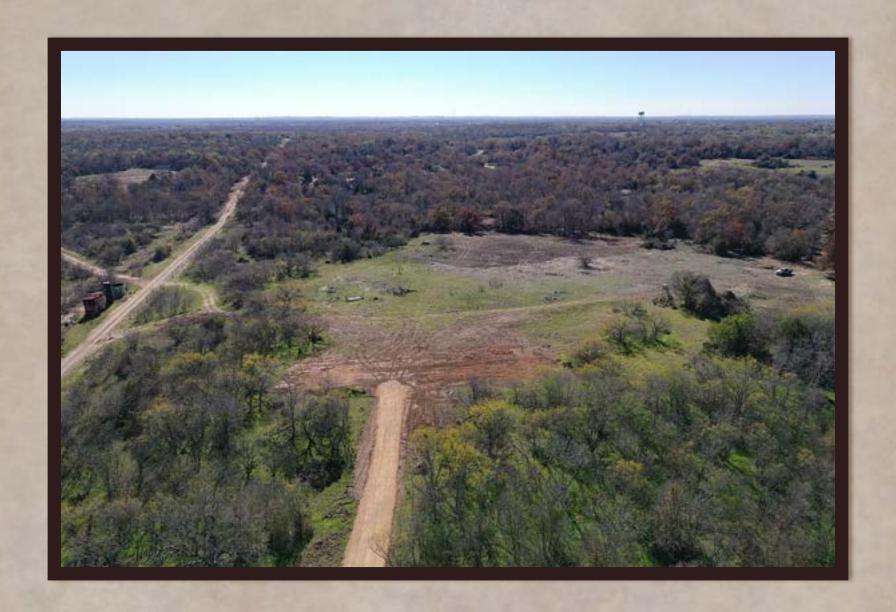

## Property Description

- > Fully fenced
- > Newly constructed driveway and entry
- > Electricity on site
- > Full of towering shade trees
- Beautiful building sites
- ➤ Wooded trail system for recreation
- > An abundance of wildlife
- > Seasonal creeks
- > Peaceful and private setting at the end of a county road

## 590 Coastal Lane

Gorgeous rolling pastures filled with towering mature hardwood trees and seasonal creeks. It sits at the end of a county road which creates a private and peaceful country setting. It's located less than 5 miles from Luling, TX. The buyer will install their own water well and septic system whenever they are ready to do so. The property comes with electricity on site and a newly constructed barbed wire perimeter fence. No restrictions. No HOA. Bardominium & mobile home friendly (Although, mobile homes must be a minimum of 1900 square feet in size and less than 5 years old from the manufacturer's date on the date of move it onto the property). The ag valuation is current. A wildlife valuation can be placed on the property in 2024 should that be more suitable for someone else.