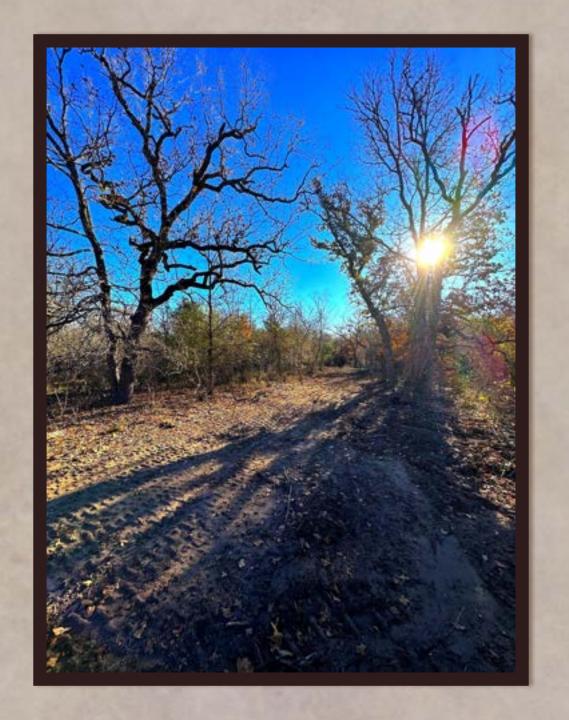

## Property Description

- > Fully fenced
- > Newly constructed driveway and entry
- > Electricity on site
- > Full of towering shade trees
- Beautiful building sites
- ➤ Wooded trail system for recreation
- > An abundance of wildlife
- > Seasonal creeks
- > Peaceful and private setting at the end of a county road

## 590 Coastal Lane

Gorgeous rolling pastures filled with towering mature hardwood trees and seasonal creeks. It sits at the end of a county road which creates a private and peaceful country setting. It's located less than 5 miles from Luling, TX. The buyer will install their own water well and septic system whenever they are ready to do so. The property comes with electricity on site and a newly constructed barbed wire perimeter fence. No restrictions. No HOA. Bardominium & mobile home friendly (Although, mobile homes must be a minimum of 1900 square feet in size and less than 5 years old from the manufacturer's date on the date of move it onto the property). The ag valuation is current. A wildlife valuation can be placed on the property in 2024 should that be more suitable for someone else.