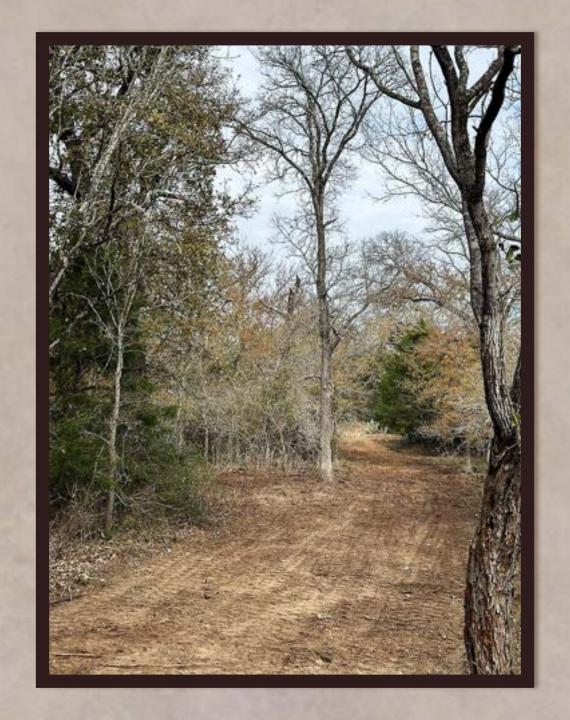

## Property Description

- > Fully fenced
- > Newly constructed driveway and entry
- > Electricity on site
- > Full of towering shade trees
- Beautiful building sites
- ➤ Wooded trail system for recreation
- > An abundance of wildlife
- > Seasonal creeks
- > Peaceful and private setting at the end of a county road

## 590 Coastal Lane

Gorgeous rolling pastures filled with towering mature hardwood trees and seasonal creeks. It sits at the end of a county road which creates a private and peaceful country setting. It's located less than 5 miles from Luling, TX. The buyer will install their own water well and septic system whenever they are ready to do so. The property comes with electricity on site and a newly constructed barbed wire perimeter fence. No restrictions. No HOA. Bardominium & mobile home friendly (Although, mobile homes must be a minimum of 1900 square feet in size and less than 5 years old from the manufacturer's date on the date of move it onto the property). The ag valuation is current. A wildlife valuation can be placed on the property in 2024 should that be more suitable for someone else.