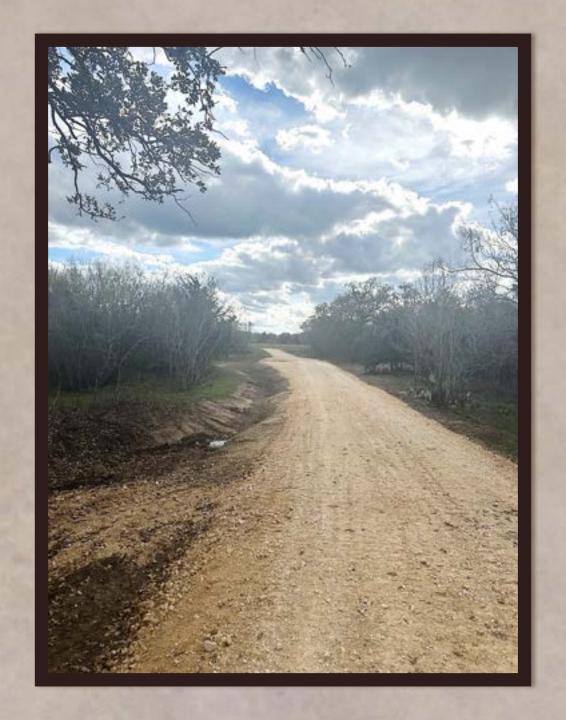

## Property Description

- > Fully fenced
- > Newly constructed driveway and entry
- > Electricity on site
- > Full of towering shade trees
- Beautiful building sites
- ➤ Wooded trail system for recreation
- > An abundance of wildlife
- > Seasonal creeks
- > Peaceful and private setting at the end of a county road

## 590 Coastal Lane

Gorgeous rolling pastures filled with towering mature hardwood trees and seasonal creeks. It sits at the end of a county road which creates a private and peaceful country setting. It's located less than 5 miles from Luling, TX. The buyer will install their own water well and septic system whenever they are ready to do so. The property comes with electricity on site and a newly constructed barbed wire perimeter fence. No restrictions. No HOA. Bardominium & mobile home friendly (Although, mobile homes must be a minimum of 1900 square feet in size and less than 5 years old from the manufacturer's date on the date of move it onto the property). The ag valuation is current. A wildlife valuation can be placed on the property in 2024 should that be more suitable for someone else.