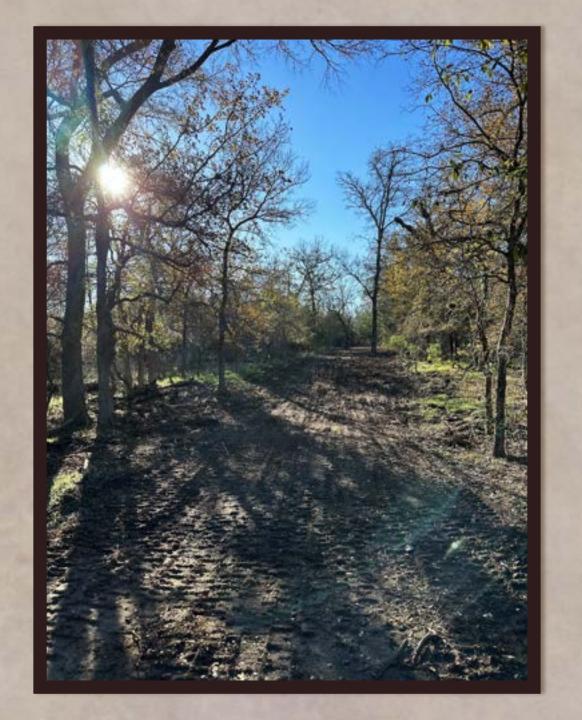

## Property Description

- > Fully fenced
- > Newly constructed driveway and entry
- > Electricity on site
- > Full of towering shade trees
- Beautiful building sites
- ➤ Wooded trail system for recreation
- > An abundance of wildlife
- > Seasonal creeks
- > Peaceful and private setting at the end of a county road

## 590 Coastal Lane

Gorgeous rolling pastures filled with towering mature hardwood trees and seasonal creeks. It sits at the end of a county road which creates a private and peaceful country setting. It's located less than 5 miles from Luling, TX. The buyer will install their own water well and septic system whenever they are ready to do so. The property comes with electricity on site and a newly constructed barbed wire perimeter fence. No restrictions. No HOA. Bardominium & mobile home friendly (Although, mobile homes must be a minimum of 1900 square feet in size and less than 5 years old from the manufacturer's date on the date of move it onto the property). The ag valuation is current. A wildlife valuation can be placed on the property in 2024 should that be more suitable for someone else.