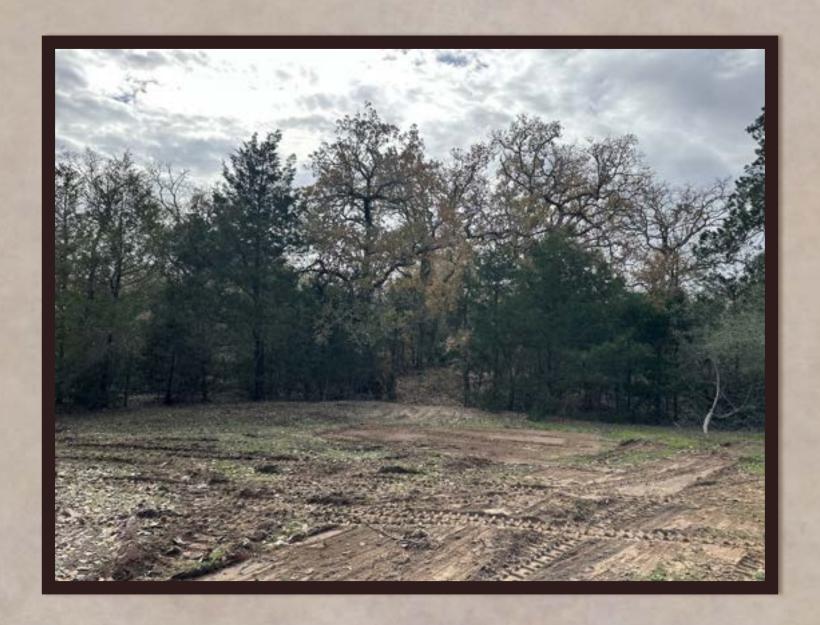

## Property Description

- > Fully fenced
- > Newly constructed driveway and entry
- > Electricity on site
- > Full of towering shade trees
- Beautiful building sites
- ➤ Wooded trail system for recreation
- > An abundance of wildlife
- > Seasonal creeks
- > Peaceful and private setting at the end of a county road

## 590 Coastal Lane

Gorgeous rolling pastures filled with towering mature hardwood trees and seasonal creeks. It sits at the end of a county road which creates a private and peaceful country setting. It's located less than 5 miles from Luling, TX. The buyer will install their own water well and septic system whenever they are ready to do so. The property comes with electricity on site and a newly constructed barbed wire perimeter fence. No restrictions. No HOA. Bardominium & mobile home friendly (Although, mobile homes must be a minimum of 1900 square feet in size and less than 5 years old from the manufacturer's date on the date of move it onto the property). The ag valuation is current. A wildlife valuation can be placed on the property in 2024 should that be more suitable for someone else.