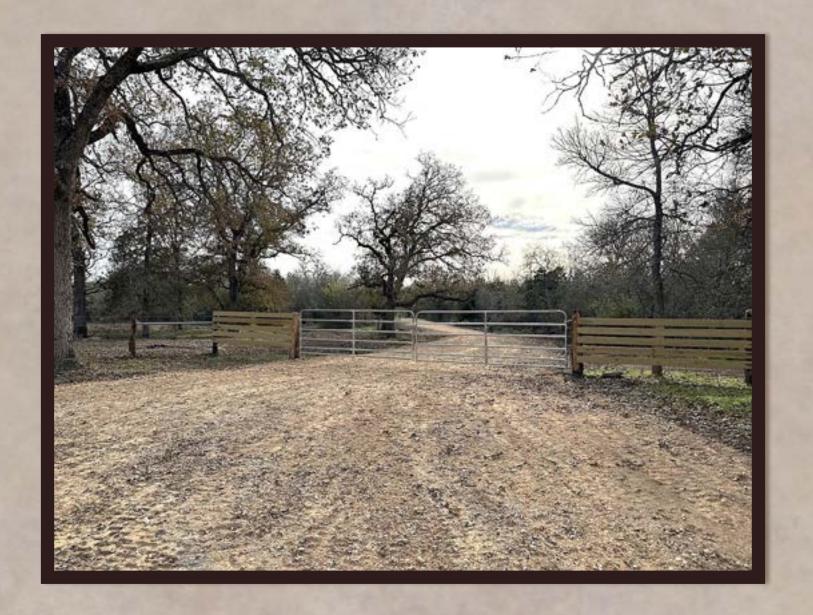

## Property Description

- > Fully fenced
- > Newly constructed driveway and entry
- > Electricity on site
- > Full of towering shade trees
- Beautiful building sites
- ➤ Wooded trail system for recreation
- > An abundance of wildlife
- > Seasonal creeks
- > Peaceful and private setting at the end of a county road

## 590 Coastal Lane

Gorgeous rolling pastures filled with towering mature hardwood trees and seasonal creeks. It sits at the end of a county road which creates a private and peaceful country setting. It's located less than 5 miles from Luling, TX. The buyer will install their own water well and septic system whenever they are ready to do so. The property comes with electricity on site and a newly constructed barbed wire perimeter fence. No restrictions. No HOA. Bardominium & mobile home friendly (Although, mobile homes must be a minimum of 1900 square feet in size and less than 5 years old from the manufacturer's date on the date of move it onto the property). The ag valuation is current. A wildlife valuation can be placed on the property in 2024 should that be more suitable for someone else.