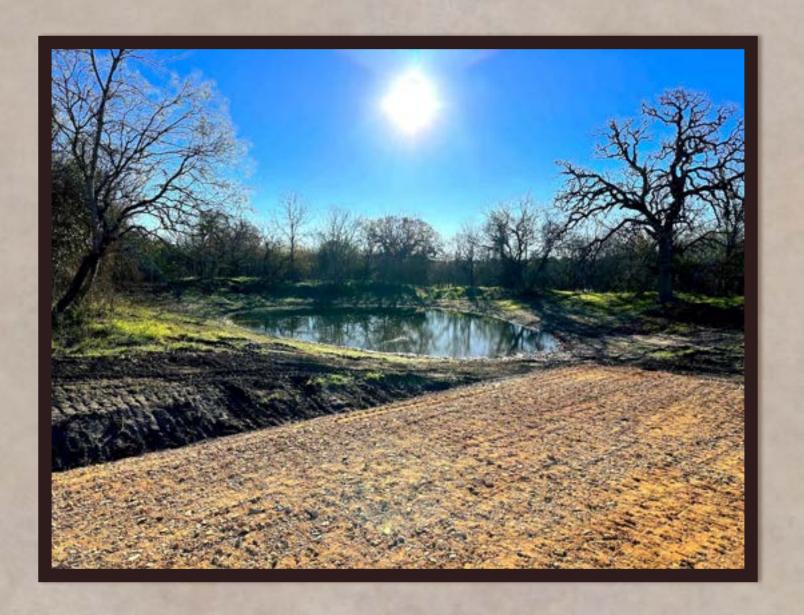

## Property Description

- > Fully fenced
- > Newly constructed driveway and entry
- > Electricity on site
- > Full of towering shade trees
- Beautiful building sites
- ➤ Wooded trail system for recreation
- > An abundance of wildlife
- > Seasonal creeks
- > Peaceful and private setting at the end of a county road

## 590 Coastal Lane

Gorgeous rolling pastures filled with towering mature hardwood trees and seasonal creeks. It sits at the end of a county road which creates a private and peaceful country setting. It's located less than 5 miles from Luling, TX. The buyer will install their own water well and septic system whenever they are ready to do so. The property comes with electricity on site and a newly constructed barbed wire perimeter fence. No restrictions. No HOA. Bardominium & mobile home friendly (Although, mobile homes must be a minimum of 1900 square feet in size and less than 5 years old from the manufacturer's date on the date of move it onto the property). The ag valuation is current. A wildlife valuation can be placed on the property in 2024 should that be more suitable for someone else.