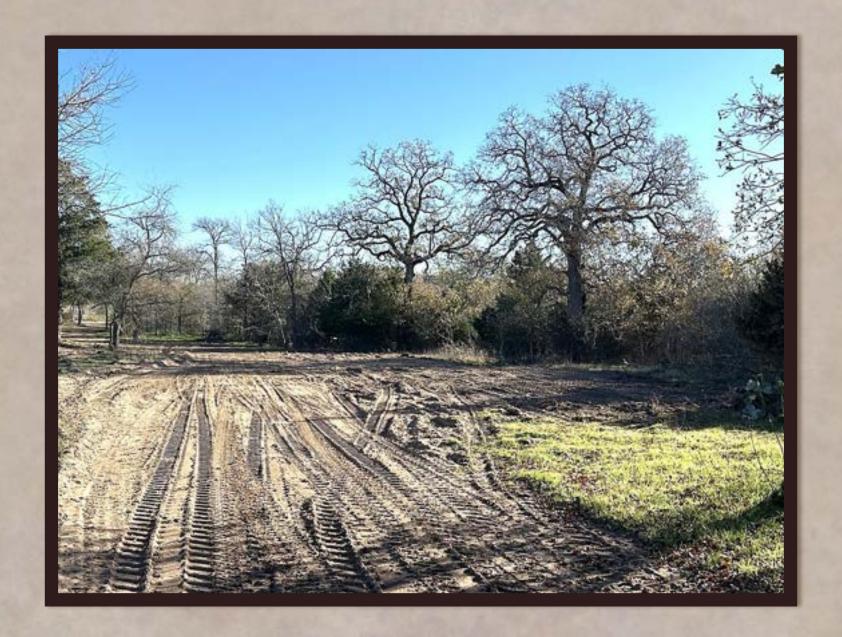

## Property Description

- > Fully fenced
- > Newly constructed driveway and entry
- > Electricity on site
- > Full of towering shade trees
- Beautiful building sites
- ➤ Wooded trail system for recreation
- > An abundance of wildlife
- > Seasonal creeks
- > Peaceful and private setting at the end of a county road

## 590 Coastal Lane

Gorgeous rolling pastures filled with towering mature hardwood trees and seasonal creeks. It sits at the end of a county road which creates a private and peaceful country setting. It's located less than 5 miles from Luling, TX. The buyer will install their own water well and septic system whenever they are ready to do so. The property comes with electricity on site and a newly constructed barbed wire perimeter fence. No restrictions. No HOA. Bardominium & mobile home friendly (Although, mobile homes must be a minimum of 1900 square feet in size and less than 5 years old from the manufacturer's date on the date of move it onto the property). The ag valuation is current. A wildlife valuation can be placed on the property in 2024 should that be more suitable for someone else.