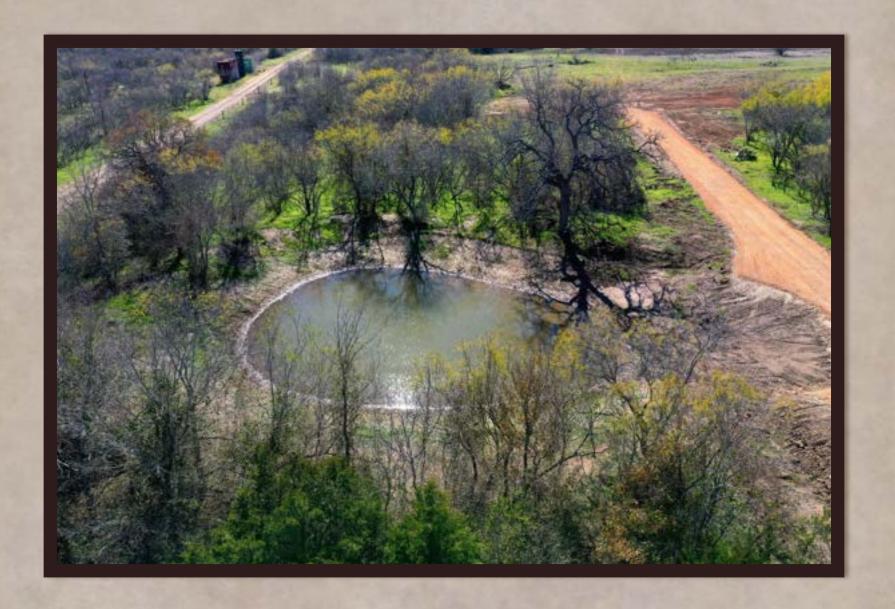

## Property Description

- > Fully fenced
- > Newly constructed driveway and entry
- > Electricity on site
- > Full of towering shade trees
- Beautiful building sites
- ➤ Wooded trail system for recreation
- > An abundance of wildlife
- > Seasonal creeks
- > Peaceful and private setting at the end of a county road

## 590 Coastal Lane

Gorgeous rolling pastures filled with towering mature hardwood trees and seasonal creeks. It sits at the end of a county road which creates a private and peaceful country setting. It's located less than 5 miles from Luling, TX. The buyer will install their own water well and septic system whenever they are ready to do so. The property comes with electricity on site and a newly constructed barbed wire perimeter fence. No restrictions. No HOA. Bardominium & mobile home friendly (Although, mobile homes must be a minimum of 1900 square feet in size and less than 5 years old from the manufacturer's date on the date of move it onto the property). The ag valuation is current. A wildlife valuation can be placed on the property in 2024 should that be more suitable for someone else.