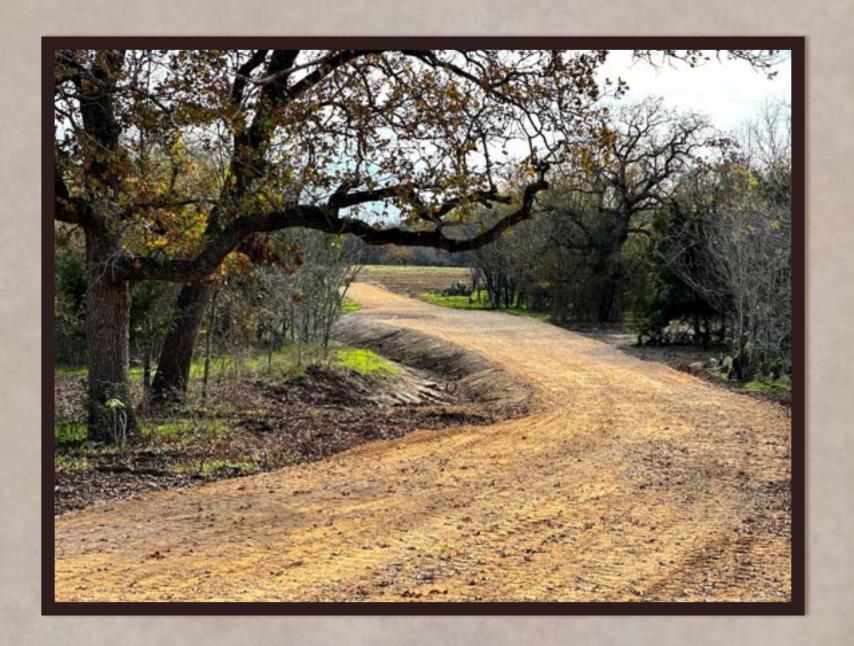

## Property Description

- > Fully fenced
- > Newly constructed driveway and entry
- > Electricity on site
- > Full of towering shade trees
- Beautiful building sites
- ➤ Wooded trail system for recreation
- > An abundance of wildlife
- > Seasonal creeks
- > Peaceful and private setting at the end of a county road

## 590 Coastal Lane

Gorgeous rolling pastures filled with towering mature hardwood trees and seasonal creeks. It sits at the end of a county road which creates a private and peaceful country setting. It's located less than 5 miles from Luling, TX. The buyer will install their own water well and septic system whenever they are ready to do so. The property comes with electricity on site and a newly constructed barbed wire perimeter fence. No restrictions. No HOA. Bardominium & mobile home friendly (Although, mobile homes must be a minimum of 1900 square feet in size and less than 5 years old from the manufacturer's date on the date of move it onto the property). The ag valuation is current. A wildlife valuation can be placed on the property in 2024 should that be more suitable for someone else.