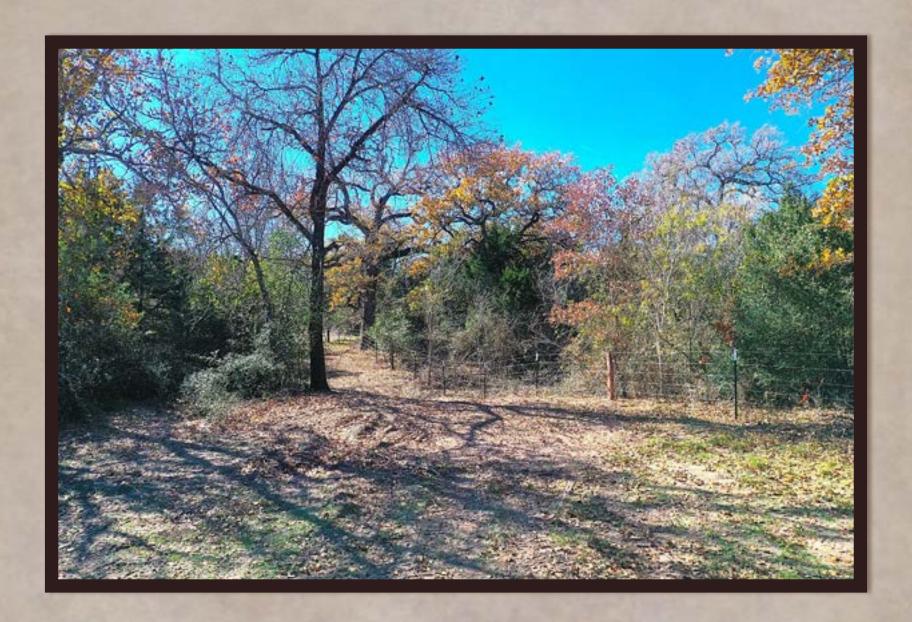

## Property Description

- > Fully fenced
- > Newly constructed driveway and entry
- > Electricity on site
- > Full of towering shade trees
- Beautiful building sites
- ➤ Wooded trail system for recreation
- > An abundance of wildlife
- > Seasonal creeks
- > Peaceful and private setting at the end of a county road

## 590 Coastal Lane

Gorgeous rolling pastures filled with towering mature hardwood trees and seasonal creeks. It sits at the end of a county road which creates a private and peaceful country setting. It's located less than 5 miles from Luling, TX. The buyer will install their own water well and septic system whenever they are ready to do so. The property comes with electricity on site and a newly constructed barbed wire perimeter fence. No restrictions. No HOA. Bardominium & mobile home friendly (Although, mobile homes must be a minimum of 1900 square feet in size and less than 5 years old from the manufacturer's date on the date of move it onto the property). The ag valuation is current. A wildlife valuation can be placed on the property in 2024 should that be more suitable for someone else.