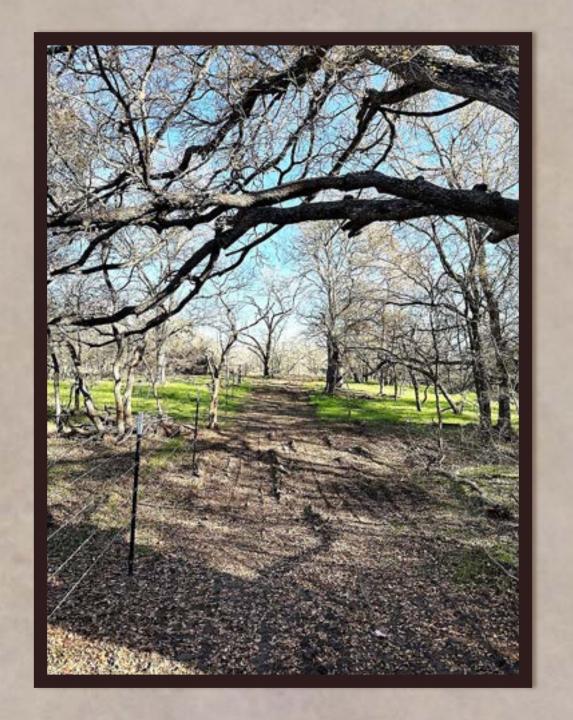

## Property Description

- > Fully fenced
- > Newly constructed driveway and entry
- > Electricity on site
- > Full of towering shade trees
- Beautiful building sites
- ➤ Wooded trail system for recreation
- > An abundance of wildlife
- > Seasonal creeks
- > Peaceful and private setting at the end of a county road

## 590 Coastal Lane

Gorgeous rolling pastures filled with towering mature hardwood trees and seasonal creeks. It sits at the end of a county road which creates a private and peaceful country setting. It's located less than 5 miles from Luling, TX. The buyer will install their own water well and septic system whenever they are ready to do so. The property comes with electricity on site and a newly constructed barbed wire perimeter fence. No restrictions. No HOA. Bardominium & mobile home friendly (Although, mobile homes must be a minimum of 1900 square feet in size and less than 5 years old from the manufacturer's date on the date of move it onto the property). The ag valuation is current. A wildlife valuation can be placed on the property in 2024 should that be more suitable for someone else.