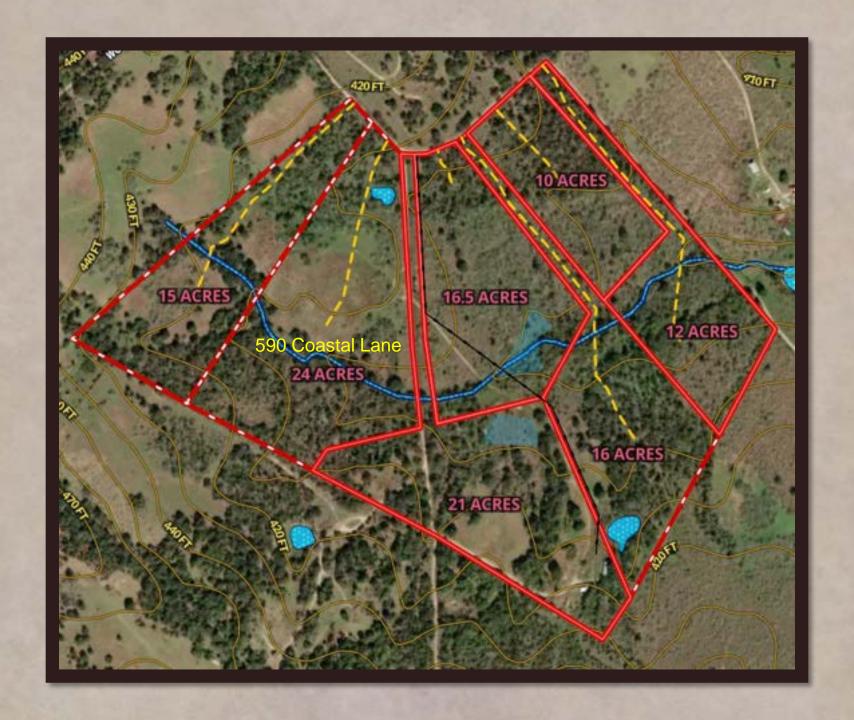

## 590 Coastal Lane

Luling, TX
Caldwell County

~24AC

Call Chad Edwards at (512) 350-3532 with any questions or to set up a showing at your convenience.

Texas Ranch Sales
South Texas • Hill Country • Central Texas

## 590 Coastal Lane

Gorgeous rolling pastures filled with towering mature hardwood trees and seasonal creeks. It sits at the end of a county road which creates a private and peaceful country setting. It's located less than 5 miles from Luling, TX. The buyer will install their own water well and septic system whenever they are ready to do so. The property comes with electricity on site and a newly constructed barbed wire perimeter fence. No restrictions. No HOA. Bardominium & mobile home friendly (Although, mobile homes must be a minimum of 1900 square feet in size and less than 5 years old from the manufacturer's date on the date of move it onto the property). The ag valuation is current. A wildlife valuation can be placed on the property in 2024 should that be more suitable for someone else.