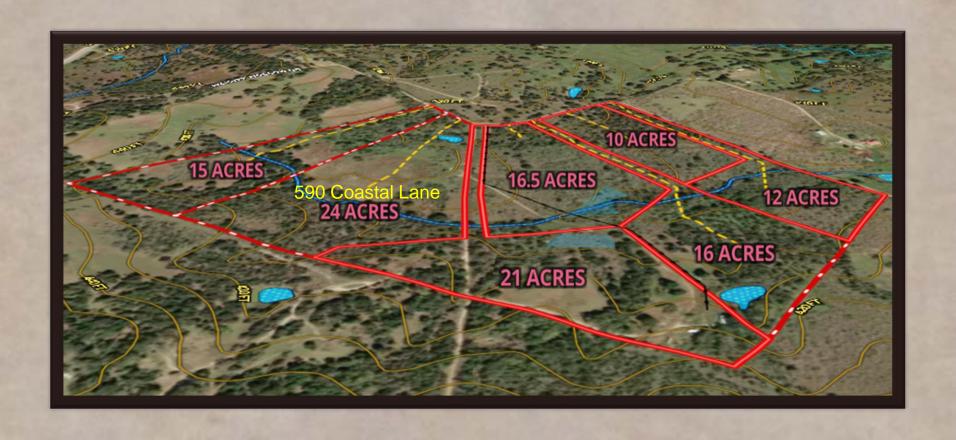

## 590 Coastal Lane

Luling, TX
Caldwell County

~24AC

Call Chad Edwards at (512) 350-3532 with any questions or to set up a showing at your convenience.

Texas Ranch Sales
South Texas • Hill Country • Central Texas

## 590 Coastal Lane

Gorgeous rolling pastures filled with towering mature hardwood trees and seasonal creeks. It sits at the end of a county road which creates a private and peaceful country setting. It's located less than 5 miles from Luling, TX. The buyer will install their own water well and septic system whenever they are ready to do so. The property comes with electricity on site and a newly constructed barbed wire perimeter fence. No restrictions. No HOA. Bardominium & mobile home friendly (Although, mobile homes must be a minimum of 1900 square feet in size and less than 5 years old from the manufacturer's date on the date of move it onto the property). The ag valuation is current. A wildlife valuation can be placed on the property in 2024 should that be more suitable for someone else.