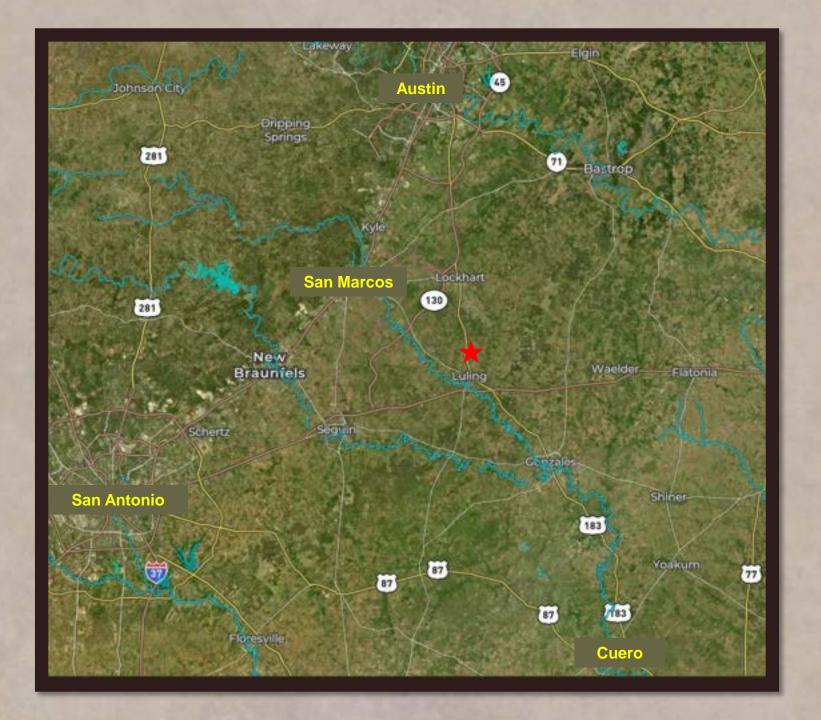

```
~ 5 min. from Luling, TX
~ 45 min. from Austin, TX
~ 1 hr. from San Antonio, TX
```

## 590 Coastal Lane

Gorgeous rolling pastures filled with towering mature hardwood trees and seasonal creeks. It sits at the end of a county road which creates a private and peaceful country setting. It's located less than 5 miles from Luling, TX. The buyer will install their own water well and septic system whenever they are ready to do so. The property comes with electricity on site and a newly constructed barbed wire perimeter fence. No restrictions. No HOA. Bardominium & mobile home friendly (Although, mobile homes must be a minimum of 1900 square feet in size and less than 5 years old from the manufacturer's date on the date of move it onto the property). The ag valuation is current. A wildlife valuation can be placed on the property in 2024 should that be more suitable for someone else.