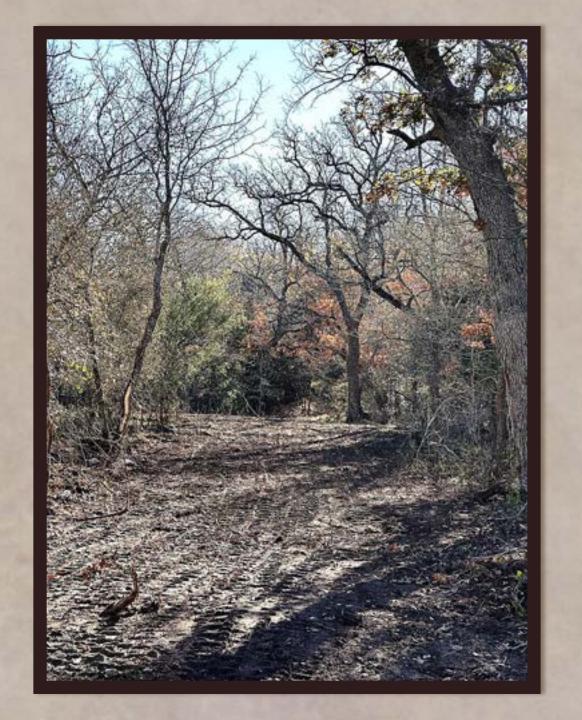

## Property Description

- > Fully fenced
- > Newly constructed driveway and entry
- > Electricity on site
- > Full of towering shade trees
- Beautiful building sites
- ➤ Wooded trail system for recreation
- > An abundance of wildlife
- > Seasonal creeks
- > Peaceful and private setting at the end of a county road

## 590 Coastal Lane

Gorgeous rolling pastures filled with towering mature hardwood trees and seasonal creeks. It sits at the end of a county road which creates a private and peaceful country setting. It's located less than 5 miles from Luling, TX. The buyer will install their own water well and septic system whenever they are ready to do so. The property comes with electricity on site and a newly constructed barbed wire perimeter fence. No restrictions. No HOA. Bardominium & mobile home friendly (Although, mobile homes must be a minimum of 1900 square feet in size and less than 5 years old from the manufacturer's date on the date of move it onto the property). The ag valuation is current. A wildlife valuation can be placed on the property in 2024 should that be more suitable for someone else.