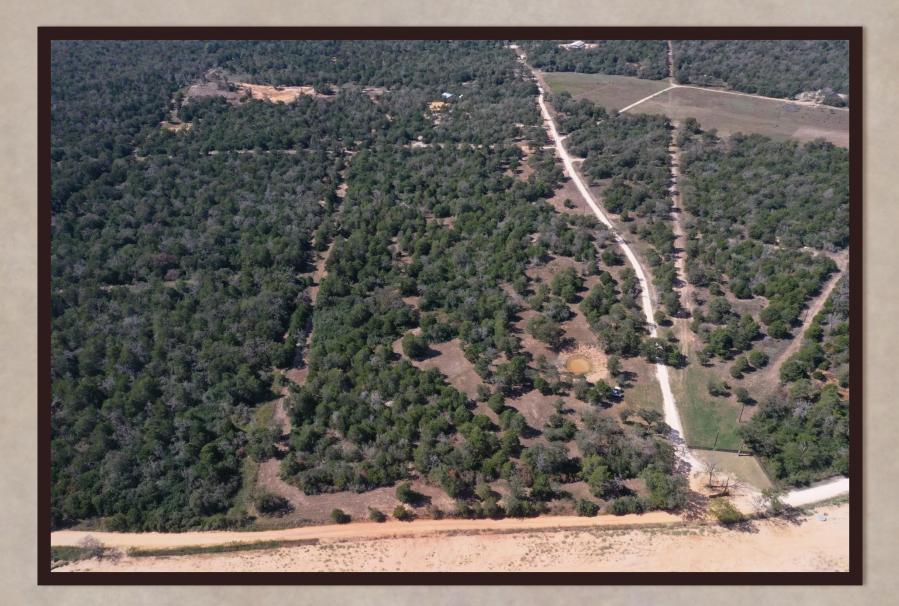

## Property Description

- $\succ$  Electricity on site 200 AMP service
- Private water well on site
- Both private road and county road access
- > Abundance of towering hardwood trees
- Driving and hiking trails throughout property
- ➢ Gated entryway with remote access
- > Peaceful and private setting at the end of a county road

### 105 Colony Line Trail

A BEAUTIFUL RANCHETTE WITHIN THE RANCHES OF COLONY LINE TRAIL DEVELOPMENT. The entrance into this ranchette greets you with a custom iron, electric gate and private drive. Huge towering shade trees welcome you as you drive into the 18.30 acres. There are many choices of great homesite locations tucked away amongst the native landscape. There is not a timeframe to build so you have plenty of time to make up your mind where you may want to do so. This ranchette has great access, privacy and gorgeous landscape.