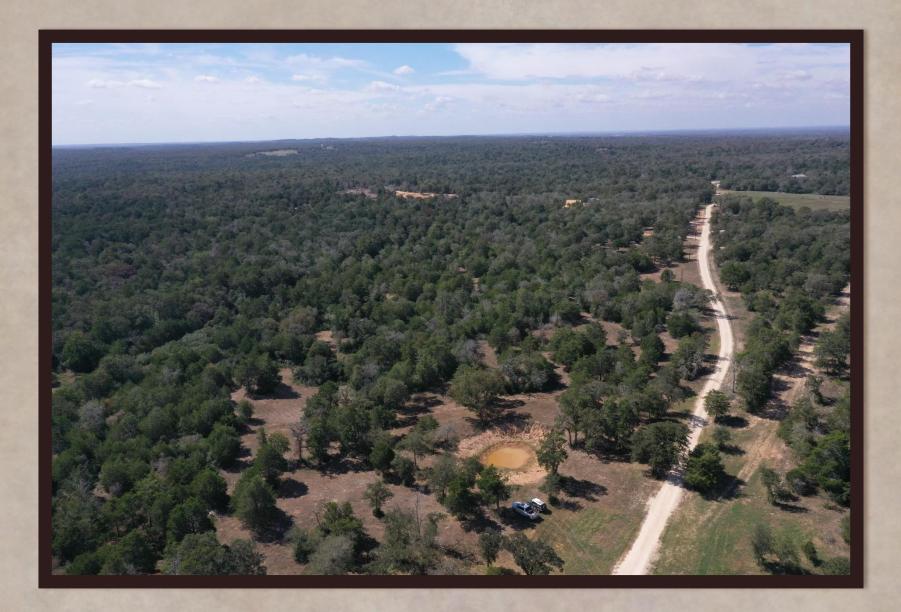

## Property Description

- $\succ$  Electricity on site 200 AMP service
- Private water well on site
- Both private road and county road access
- > Abundance of towering hardwood trees
- Driving and hiking trails throughout property
- ➢ Gated entryway with remote access
- > Peaceful and private setting at the end of a county road

### 105 Colony Line Trail

A BEAUTIFUL RANCHETTE WITHIN THE RANCHES OF COLONY LINE TRAIL DEVELOPMENT. The entrance into this ranchette greets you with a custom iron, electric gate and private drive. Huge towering shade trees welcome you as you drive into the 18.30 acres. There are many choices of great homesite locations tucked away amongst the native landscape. There is not a timeframe to build so you have plenty of time to make up your mind where you may want to do so. This ranchette has great access, privacy and gorgeous landscape.