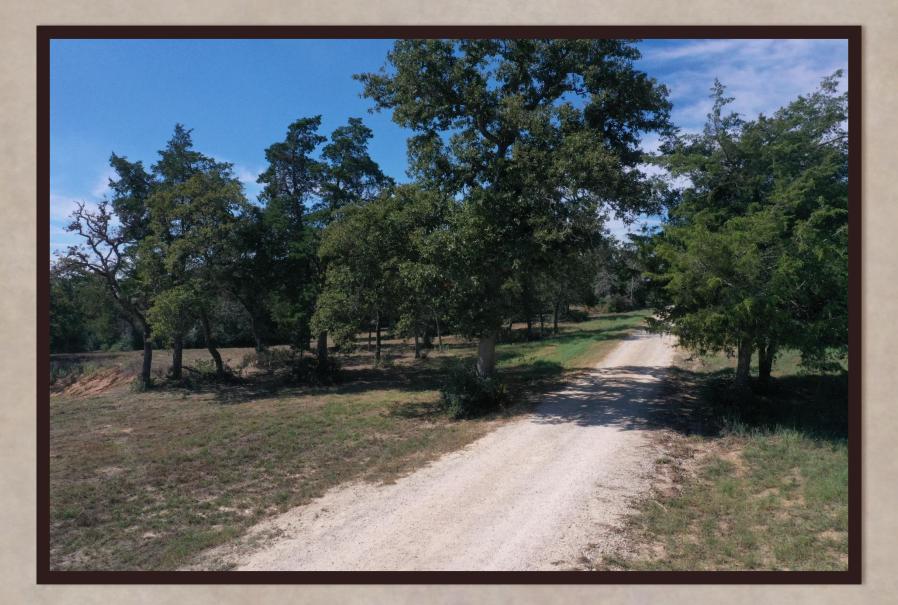

## Property Description

- $\succ$  Electricity on site 200 AMP service
- Private water well on site
- Both private road and county road access
- > Abundance of towering hardwood trees
- Driving and hiking trails throughout property
- ➢ Gated entryway with remote access
- > Peaceful and private setting at the end of a county road

### 105 Colony Line Trail

A BEAUTIFUL RANCHETTE WITHIN THE RANCHES OF COLONY LINE TRAIL DEVELOPMENT. The entrance into this ranchette greets you with a custom iron, electric gate and private drive. Huge towering shade trees welcome you as you drive into the 18.30 acres. There are many choices of great homesite locations tucked away amongst the native landscape. There is not a timeframe to build so you have plenty of time to make up your mind where you may want to do so. This ranchette has great access, privacy and gorgeous landscape.