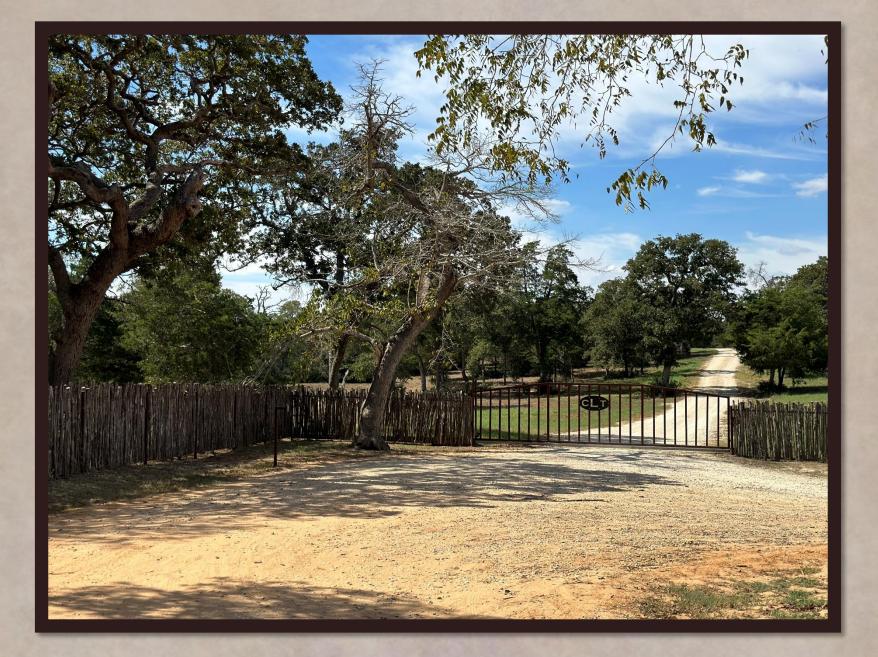

## Property Description

- $\succ$  Electricity on site 200 AMP service
- Private water well on site
- Both private road and county road access
- > Abundance of towering hardwood trees
- Driving and hiking trails throughout property
- ➢ Gated entryway with remote access
- > Peaceful and private setting at the end of a county road

### 105 Colony Line Trail

A BEAUTIFUL RANCHETTE WITHIN THE RANCHES OF COLONY LINE TRAIL DEVELOPMENT. The entrance into this ranchette greets you with a custom iron, electric gate and private drive. Huge towering shade trees welcome you as you drive into the 18.30 acres. There are many choices of great homesite locations tucked away amongst the native landscape. There is not a timeframe to build so you have plenty of time to make up your mind where you may want to do so. This ranchette has great access, privacy and gorgeous landscape.