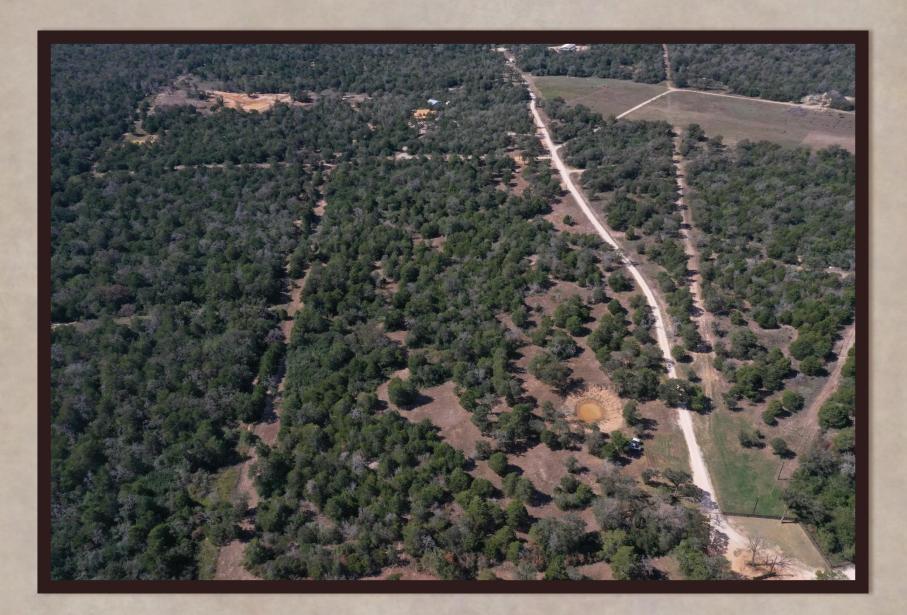

## Property Description

- $\succ$  Electricity on site 200 AMP service
- Private water well on site
- Both private road and county road access
- > Abundance of towering hardwood trees
- Driving and hiking trails throughout property
- ➢ Gated entryway with remote access
- > Peaceful and private setting at the end of a county road

### 105 Colony Line Trail

A BEAUTIFUL RANCHETTE WITHIN THE RANCHES OF COLONY LINE TRAIL DEVELOPMENT. The entrance into this ranchette greets you with a custom iron, electric gate and private drive. Huge towering shade trees welcome you as you drive into the 18.30 acres. There are many choices of great homesite locations tucked away amongst the native landscape. There is not a timeframe to build so you have plenty of time to make up your mind where you may want to do so. This ranchette has great access, privacy and gorgeous landscape.