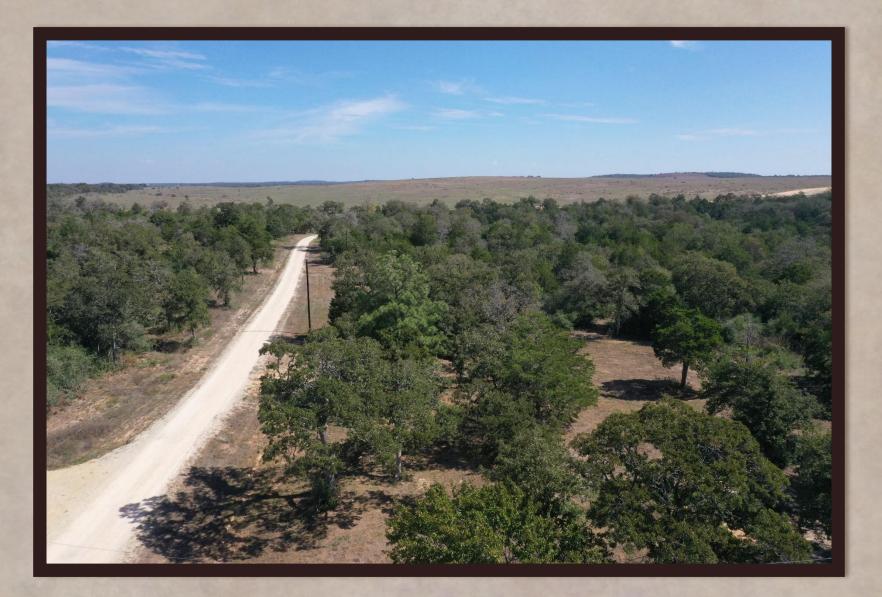

## Property Description

- $\succ$  Electricity on site 200 AMP service
- Private water well on site
- Both private road and county road access
- > Abundance of towering hardwood trees
- Driving and hiking trails throughout property
- ➢ Gated entryway with remote access
- > Peaceful and private setting at the end of a county road

### 105 Colony Line Trail

A BEAUTIFUL RANCHETTE WITHIN THE RANCHES OF COLONY LINE TRAIL DEVELOPMENT. The entrance into this ranchette greets you with a custom iron, electric gate and private drive. Huge towering shade trees welcome you as you drive into the 18.30 acres. There are many choices of great homesite locations tucked away amongst the native landscape. There is not a timeframe to build so you have plenty of time to make up your mind where you may want to do so. This ranchette has great access, privacy and gorgeous landscape.