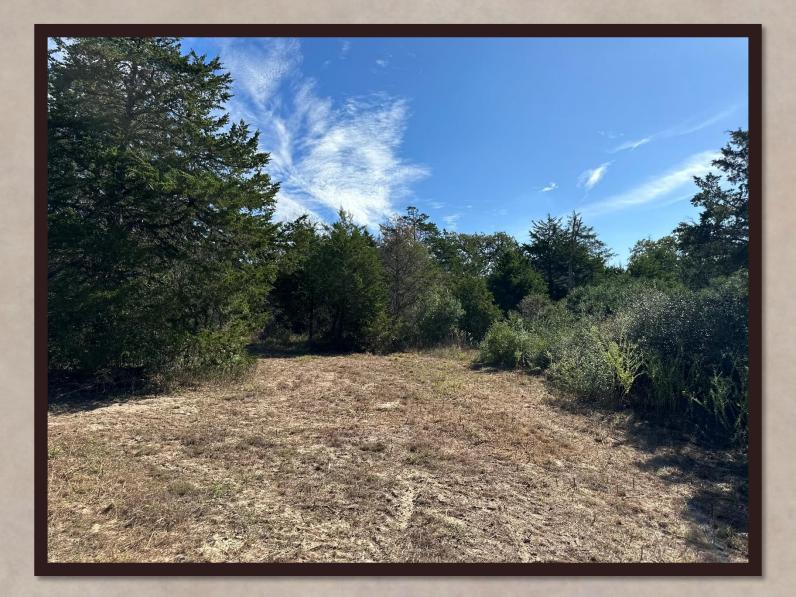

## Property Description

- $\succ$  Electricity on site 200 AMP service
- Private water well on site
- Both private road and county road access
- > Abundance of towering hardwood trees
- Driving and hiking trails throughout property
- ➢ Gated entryway with remote access
- > Peaceful and private setting at the end of a county road

### 105 Colony Line Trail

A BEAUTIFUL RANCHETTE WITHIN THE RANCHES OF COLONY LINE TRAIL DEVELOPMENT. The entrance into this ranchette greets you with a custom iron, electric gate and private drive. Huge towering shade trees welcome you as you drive into the 18.30 acres. There are many choices of great homesite locations tucked away amongst the native landscape. There is not a timeframe to build so you have plenty of time to make up your mind where you may want to do so. This ranchette has great access, privacy and gorgeous landscape.