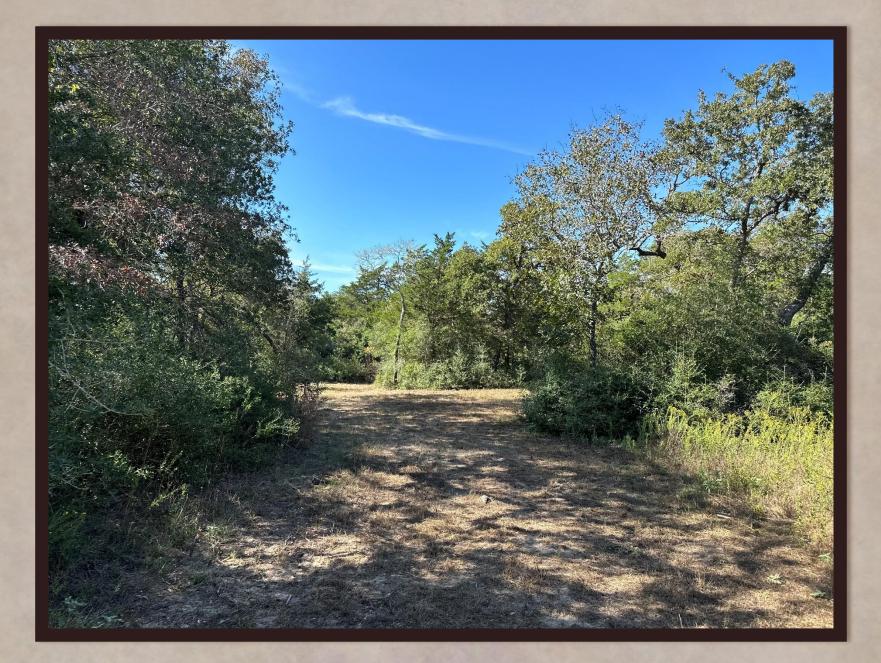

## Property Description

- $\succ$  Electricity on site 200 AMP service
- Private water well on site
- Both private road and county road access
- > Abundance of towering hardwood trees
- Driving and hiking trails throughout property
- ➢ Gated entryway with remote access
- > Peaceful and private setting at the end of a county road

### 105 Colony Line Trail

A BEAUTIFUL RANCHETTE WITHIN THE RANCHES OF COLONY LINE TRAIL DEVELOPMENT. The entrance into this ranchette greets you with a custom iron, electric gate and private drive. Huge towering shade trees welcome you as you drive into the 18.30 acres. There are many choices of great homesite locations tucked away amongst the native landscape. There is not a timeframe to build so you have plenty of time to make up your mind where you may want to do so. This ranchette has great access, privacy and gorgeous landscape.