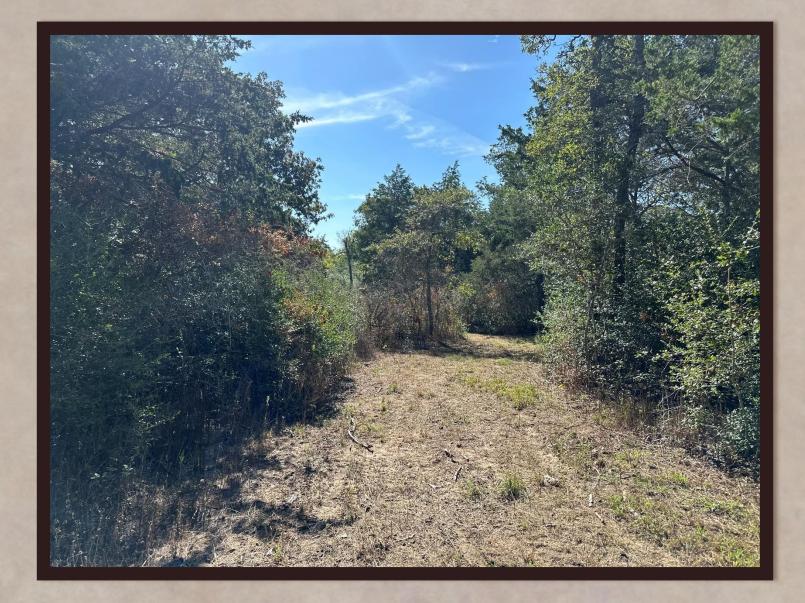

## Property Description

- $\succ$  Electricity on site 200 AMP service
- Private water well on site
- Both private road and county road access
- > Abundance of towering hardwood trees
- Driving and hiking trails throughout property
- ➢ Gated entryway with remote access
- > Peaceful and private setting at the end of a county road

### 105 Colony Line Trail

A BEAUTIFUL RANCHETTE WITHIN THE RANCHES OF COLONY LINE TRAIL DEVELOPMENT. The entrance into this ranchette greets you with a custom iron, electric gate and private drive. Huge towering shade trees welcome you as you drive into the 18.30 acres. There are many choices of great homesite locations tucked away amongst the native landscape. There is not a timeframe to build so you have plenty of time to make up your mind where you may want to do so. This ranchette has great access, privacy and gorgeous landscape.