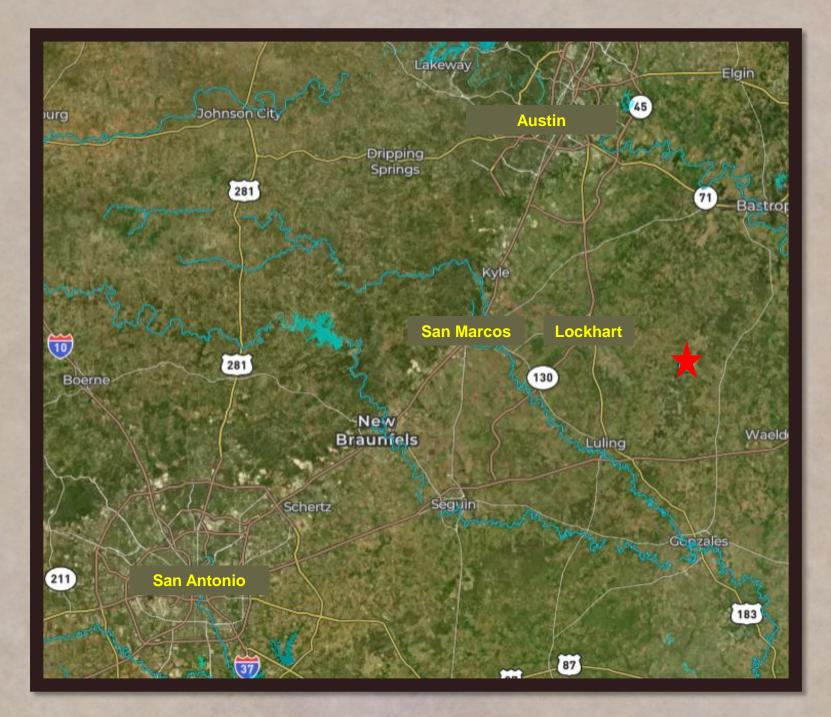

~ 15 min. from Lockhart, TX ~ 45 min. from Austin, TX ~ 1.5 hrs. from San Antonio, TX