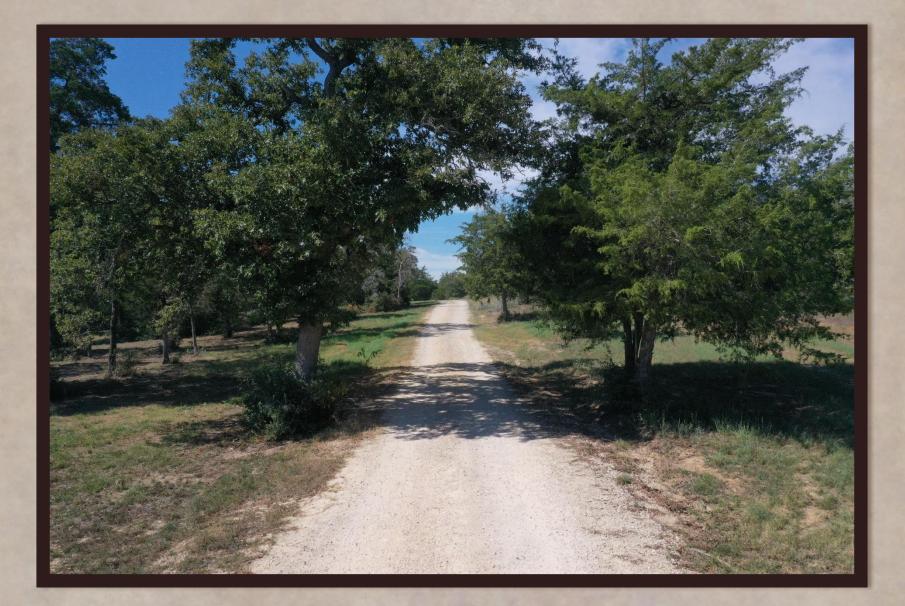

## Property Description

- $\succ$  Electricity on site 200 AMP service
- Private water well on site
- Both private road and county road access
- > Abundance of towering hardwood trees
- Driving and hiking trails throughout property
- ➢ Gated entryway with remote access
- > Peaceful and private setting at the end of a county road

### 105 Colony Line Trail

A BEAUTIFUL RANCHETTE WITHIN THE RANCHES OF COLONY LINE TRAIL DEVELOPMENT. The entrance into this ranchette greets you with a custom iron, electric gate and private drive. Huge towering shade trees welcome you as you drive into the 18.30 acres. There are many choices of great homesite locations tucked away amongst the native landscape. There is not a timeframe to build so you have plenty of time to make up your mind where you may want to do so. This ranchette has great access, privacy and gorgeous landscape.