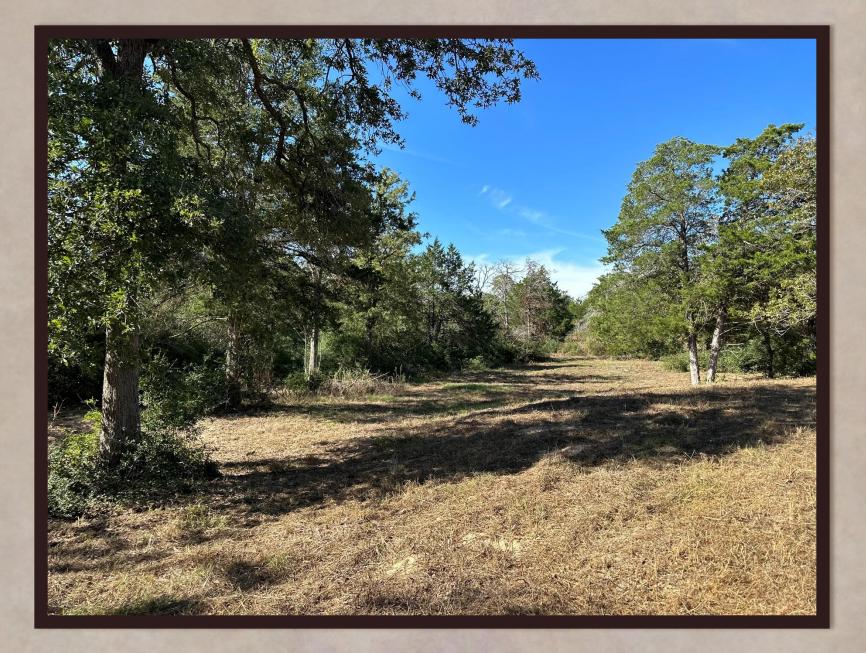

## Property Description

- $\succ$  Electricity on site 200 AMP service
- Private water well on site
- Both private road and county road access
- > Abundance of towering hardwood trees
- Driving and hiking trails throughout property
- ➢ Gated entryway with remote access
- > Peaceful and private setting at the end of a county road

### 105 Colony Line Trail

A BEAUTIFUL RANCHETTE WITHIN THE RANCHES OF COLONY LINE TRAIL DEVELOPMENT. The entrance into this ranchette greets you with a custom iron, electric gate and private drive. Huge towering shade trees welcome you as you drive into the 18.30 acres. There are many choices of great homesite locations tucked away amongst the native landscape. There is not a timeframe to build so you have plenty of time to make up your mind where you may want to do so. This ranchette has great access, privacy and gorgeous landscape.