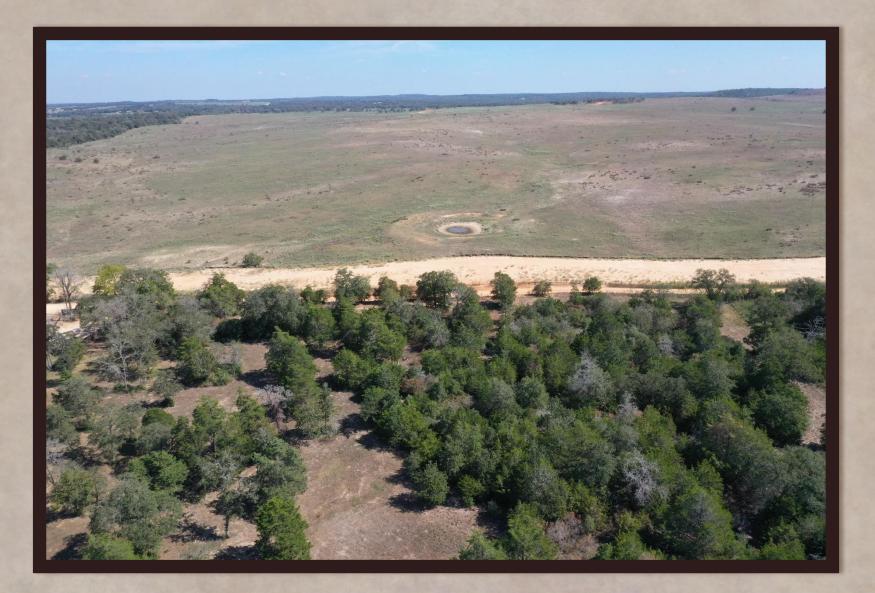

### 105 Colony Line Trail

A BEAUTIFUL RANCHETTE WITHIN THE RANCHES OF COLONY LINE TRAIL DEVELOPMENT. The entrance into this ranchette greets you with a custom iron, electric gate and private drive. Huge towering shade trees welcome you as you drive into the 18.30 acres. There are many choices of great homesite locations tucked away amongst the native landscape. There is not a timeframe to build so you have plenty of time to make up your mind where you may want to do so. This ranchette has great access, privacy and gorgeous landscape.