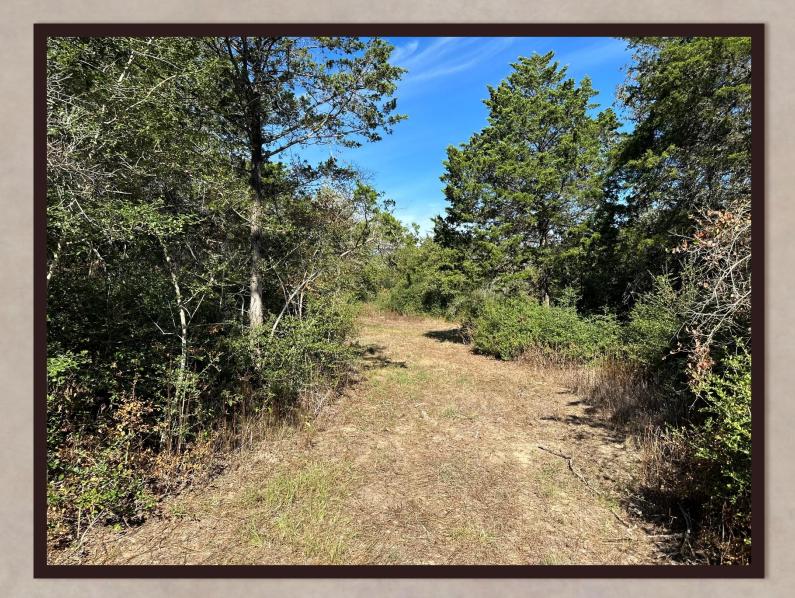

## Property Description

- $\succ$  Electricity on site 200 AMP service
- Private water well on site
- Both private road and county road access
- > Abundance of towering hardwood trees
- Driving and hiking trails throughout property
- ➢ Gated entryway with remote access
- > Peaceful and private setting at the end of a county road

### 105 Colony Line Trail

A BEAUTIFUL RANCHETTE WITHIN THE RANCHES OF COLONY LINE TRAIL DEVELOPMENT. The entrance into this ranchette greets you with a custom iron, electric gate and private drive. Huge towering shade trees welcome you as you drive into the 18.30 acres. There are many choices of great homesite locations tucked away amongst the native landscape. There is not a timeframe to build so you have plenty of time to make up your mind where you may want to do so. This ranchette has great access, privacy and gorgeous landscape.