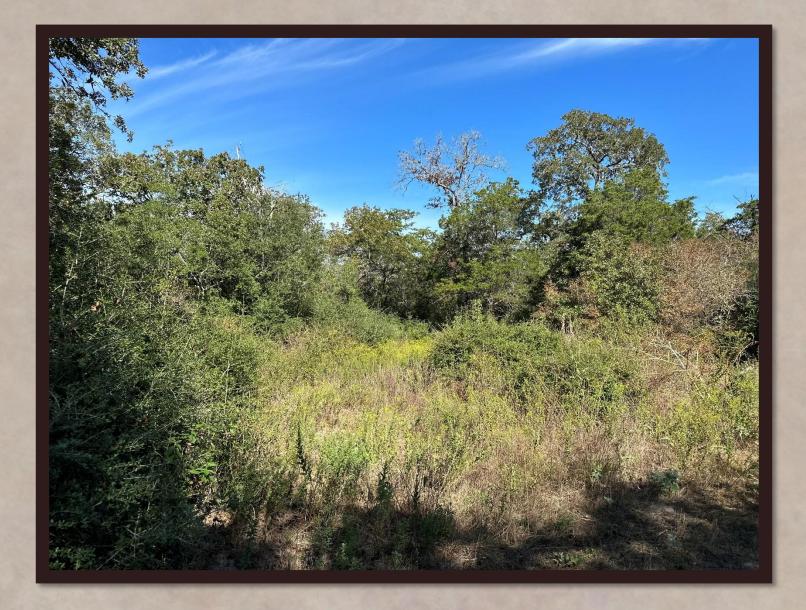

## Property Description

- $\succ$  Electricity on site 200 AMP service
- Private water well on site
- Both private road and county road access
- > Abundance of towering hardwood trees
- Driving and hiking trails throughout property
- ➢ Gated entryway with remote access
- > Peaceful and private setting at the end of a county road

### 105 Colony Line Trail

A BEAUTIFUL RANCHETTE WITHIN THE RANCHES OF COLONY LINE TRAIL DEVELOPMENT. The entrance into this ranchette greets you with a custom iron, electric gate and private drive. Huge towering shade trees welcome you as you drive into the 18.30 acres. There are many choices of great homesite locations tucked away amongst the native landscape. There is not a timeframe to build so you have plenty of time to make up your mind where you may want to do so. This ranchette has great access, privacy and gorgeous landscape.