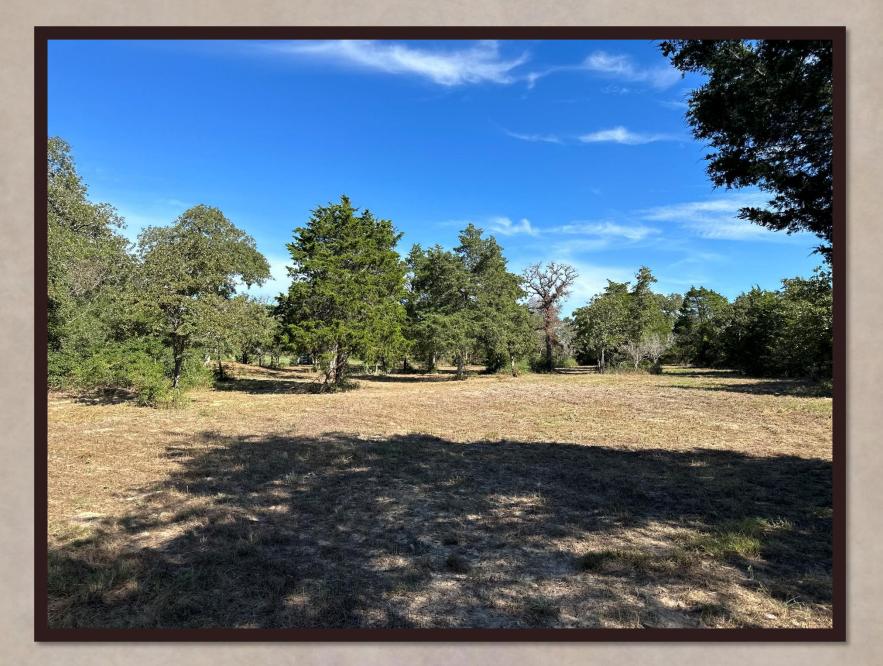

### 105 Colony Line Trail

A BEAUTIFUL RANCHETTE WITHIN THE RANCHES OF COLONY LINE TRAIL DEVELOPMENT. The entrance into this ranchette greets you with a custom iron, electric gate and private drive. Huge towering shade trees welcome you as you drive into the 18.30 acres. There are many choices of great homesite locations tucked away amongst the native landscape. There is not a timeframe to build so you have plenty of time to make up your mind where you may want to do so. This ranchette has great access, privacy and gorgeous landscape.