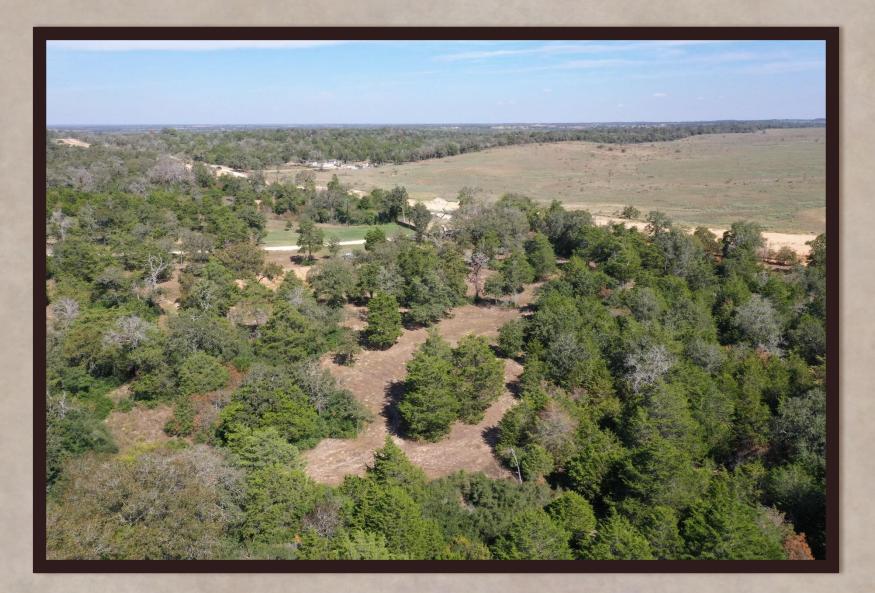

### 105 Colony Line Trail

A BEAUTIFUL RANCHETTE WITHIN THE RANCHES OF COLONY LINE TRAIL DEVELOPMENT. The entrance into this ranchette greets you with a custom iron, electric gate and private drive. Huge towering shade trees welcome you as you drive into the 18.30 acres. There are many choices of great homesite locations tucked away amongst the native landscape. There is not a timeframe to build so you have plenty of time to make up your mind where you may want to do so. This ranchette has great access, privacy and gorgeous landscape.