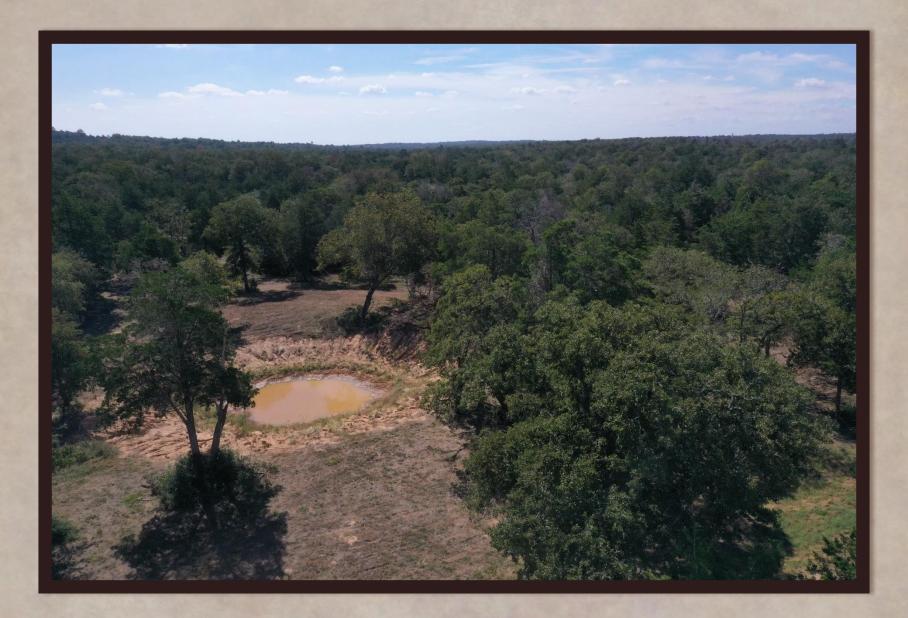

## Property Description

- $\succ$  Electricity on site 200 AMP service
- Private water well on site
- Both private road and county road access
- > Abundance of towering hardwood trees
- Driving and hiking trails throughout property
- ➢ Gated entryway with remote access
- > Peaceful and private setting at the end of a county road

### 105 Colony Line Trail

A BEAUTIFUL RANCHETTE WITHIN THE RANCHES OF COLONY LINE TRAIL DEVELOPMENT. The entrance into this ranchette greets you with a custom iron, electric gate and private drive. Huge towering shade trees welcome you as you drive into the 18.30 acres. There are many choices of great homesite locations tucked away amongst the native landscape. There is not a timeframe to build so you have plenty of time to make up your mind where you may want to do so. This ranchette has great access, privacy and gorgeous landscape.