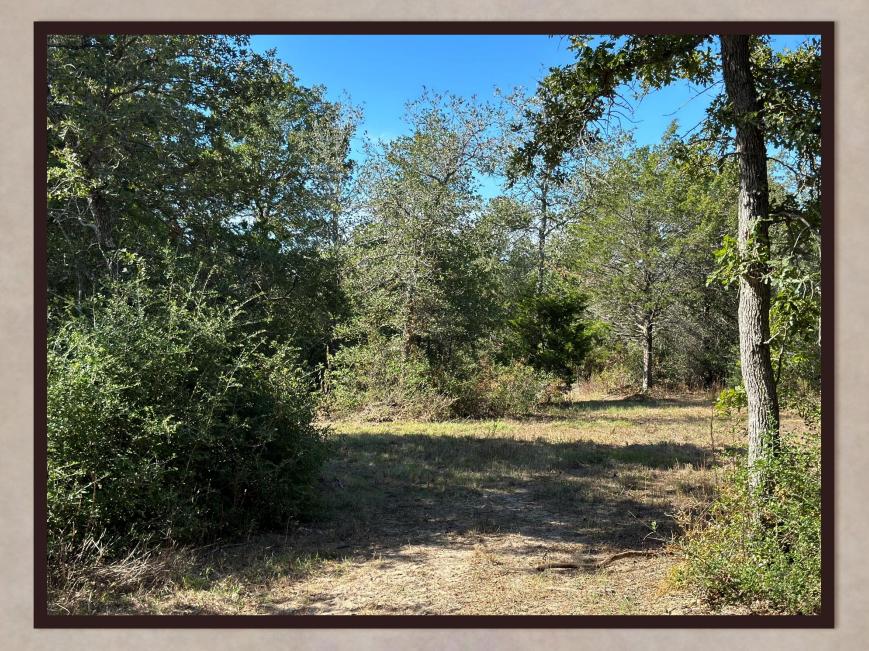

## Property Description

- $\succ$  Electricity on site 200 AMP service
- Private water well on site
- Both private road and county road access
- > Abundance of towering hardwood trees
- Driving and hiking trails throughout property
- ➢ Gated entryway with remote access
- > Peaceful and private setting at the end of a county road

### 105 Colony Line Trail

A BEAUTIFUL RANCHETTE WITHIN THE RANCHES OF COLONY LINE TRAIL DEVELOPMENT. The entrance into this ranchette greets you with a custom iron, electric gate and private drive. Huge towering shade trees welcome you as you drive into the 18.30 acres. There are many choices of great homesite locations tucked away amongst the native landscape. There is not a timeframe to build so you have plenty of time to make up your mind where you may want to do so. This ranchette has great access, privacy and gorgeous landscape.