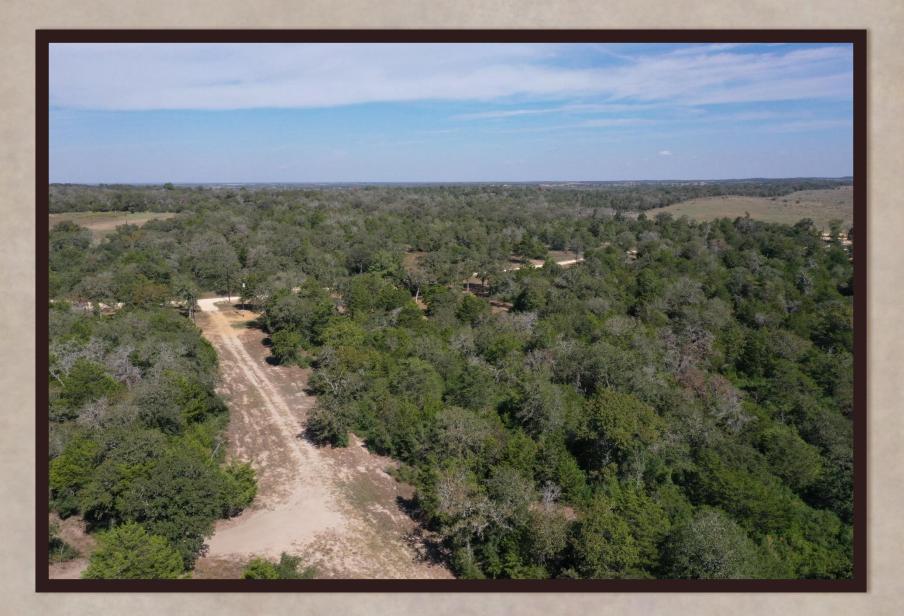

## Property Description

- $\succ$  Electricity on site 200 AMP service
- Private water well on site
- Both private road and county road access
- > Abundance of towering hardwood trees
- Driving and hiking trails throughout property
- ➢ Gated entryway with remote access
- > Peaceful and private setting at the end of a county road

### 105 Colony Line Trail

A BEAUTIFUL RANCHETTE WITHIN THE RANCHES OF COLONY LINE TRAIL DEVELOPMENT. The entrance into this ranchette greets you with a custom iron, electric gate and private drive. Huge towering shade trees welcome you as you drive into the 18.30 acres. There are many choices of great homesite locations tucked away amongst the native landscape. There is not a timeframe to build so you have plenty of time to make up your mind where you may want to do so. This ranchette has great access, privacy and gorgeous landscape.