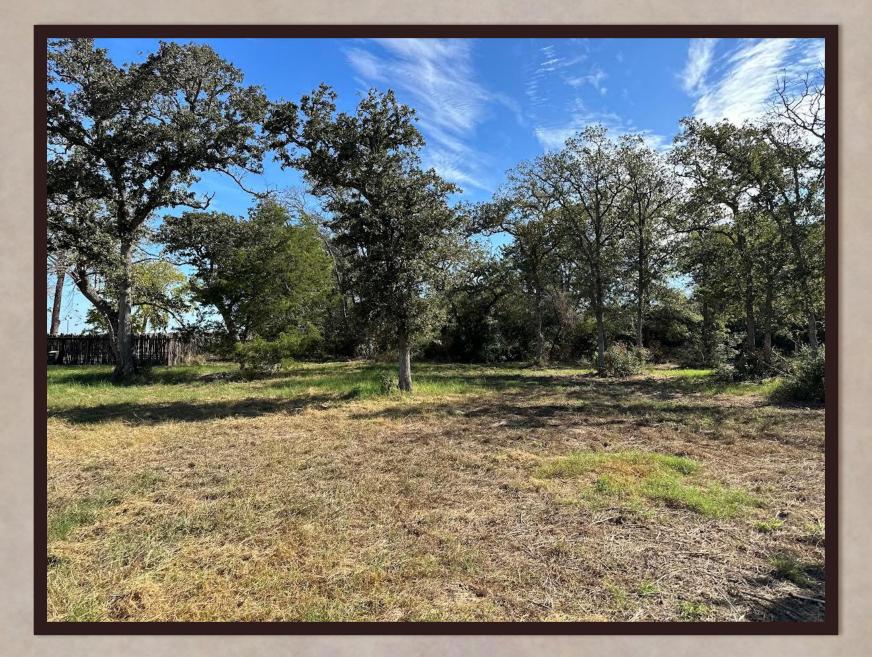

## Property Description

- $\succ$  Electricity on site 200 AMP service
- Private water well on site
- Both private road and county road access
- > Abundance of towering hardwood trees
- Driving and hiking trails throughout property
- ➢ Gated entryway with remote access
- > Peaceful and private setting at the end of a county road

### 105 Colony Line Trail

A BEAUTIFUL RANCHETTE WITHIN THE RANCHES OF COLONY LINE TRAIL DEVELOPMENT. The entrance into this ranchette greets you with a custom iron, electric gate and private drive. Huge towering shade trees welcome you as you drive into the 18.30 acres. There are many choices of great homesite locations tucked away amongst the native landscape. There is not a timeframe to build so you have plenty of time to make up your mind where you may want to do so. This ranchette has great access, privacy and gorgeous landscape.