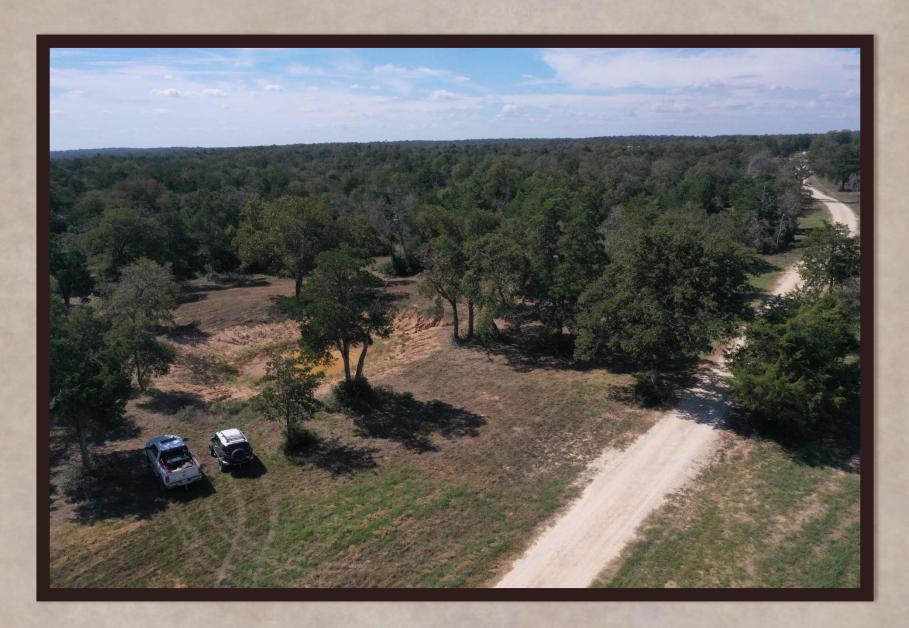

## Property Description

- $\succ$  Electricity on site 200 AMP service
- Private water well on site
- Both private road and county road access
- > Abundance of towering hardwood trees
- Driving and hiking trails throughout property
- ➢ Gated entryway with remote access
- > Peaceful and private setting at the end of a county road

### 105 Colony Line Trail

A BEAUTIFUL RANCHETTE WITHIN THE RANCHES OF COLONY LINE TRAIL DEVELOPMENT. The entrance into this ranchette greets you with a custom iron, electric gate and private drive. Huge towering shade trees welcome you as you drive into the 18.30 acres. There are many choices of great homesite locations tucked away amongst the native landscape. There is not a timeframe to build so you have plenty of time to make up your mind where you may want to do so. This ranchette has great access, privacy and gorgeous landscape.