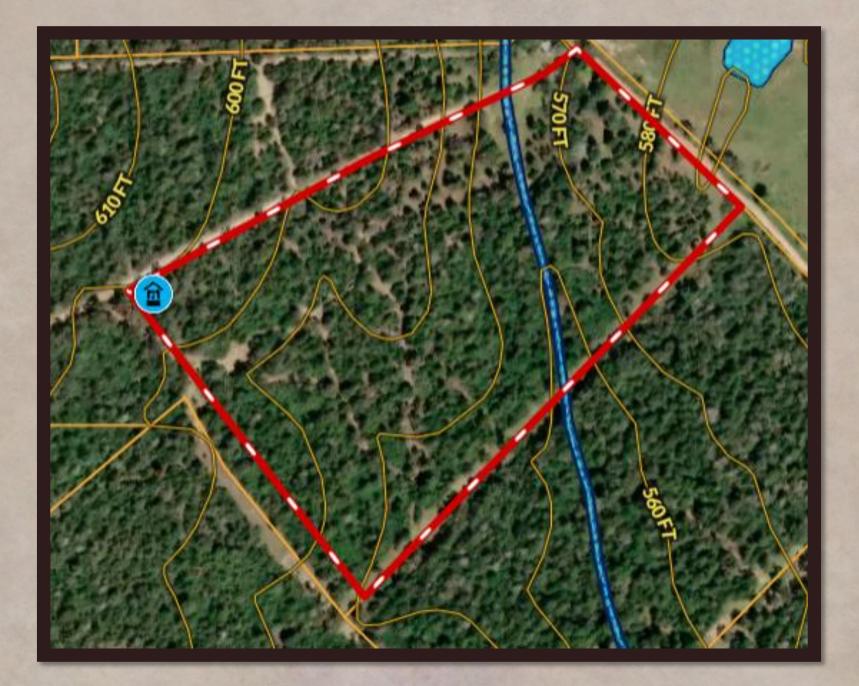

#### 18.30 AC

Call Jay Tinney at (512) 656-8024 or Chad Edwards at (512) 350-3532 with any questions or to set up a showing at your convenience.

<u>Texas Ranch Sales</u> South Texas • Hill Country • Central Texas

## Property Description

- $\succ$  Electricity on site 200 AMP service
- Private water well on site
- Both private road and county road access
- > Abundance of towering hardwood trees
- Driving and hiking trails throughout property
- ➢ Gated entryway with remote access
- > Peaceful and private setting at the end of a county road