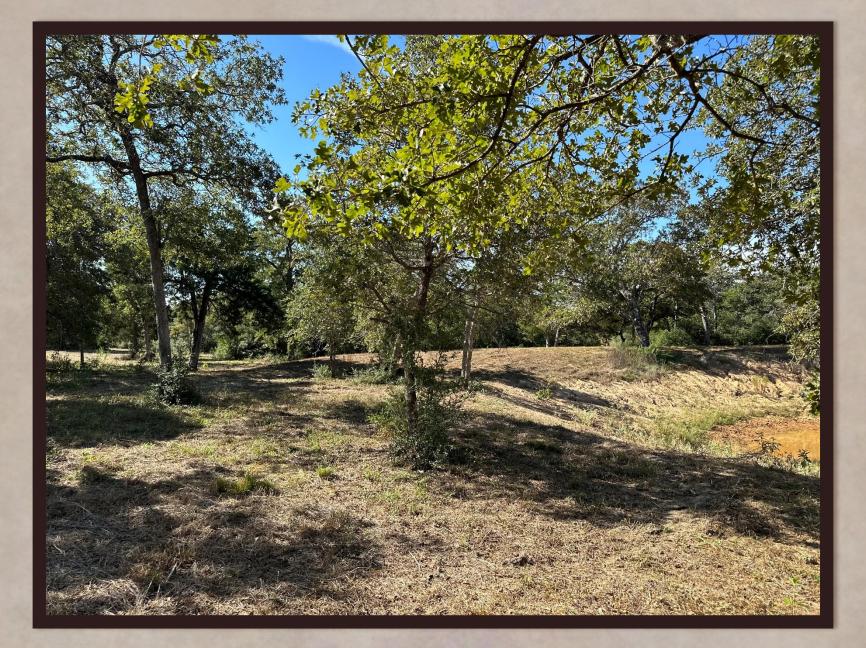

## Property Description

- $\succ$  Electricity on site 200 AMP service
- Private water well on site
- Both private road and county road access
- > Abundance of towering hardwood trees
- Driving and hiking trails throughout property
- ➢ Gated entryway with remote access
- > Peaceful and private setting at the end of a county road

### 105 Colony Line Trail

A BEAUTIFUL RANCHETTE WITHIN THE RANCHES OF COLONY LINE TRAIL DEVELOPMENT. The entrance into this ranchette greets you with a custom iron, electric gate and private drive. Huge towering shade trees welcome you as you drive into the 18.30 acres. There are many choices of great homesite locations tucked away amongst the native landscape. There is not a timeframe to build so you have plenty of time to make up your mind where you may want to do so. This ranchette has great access, privacy and gorgeous landscape.