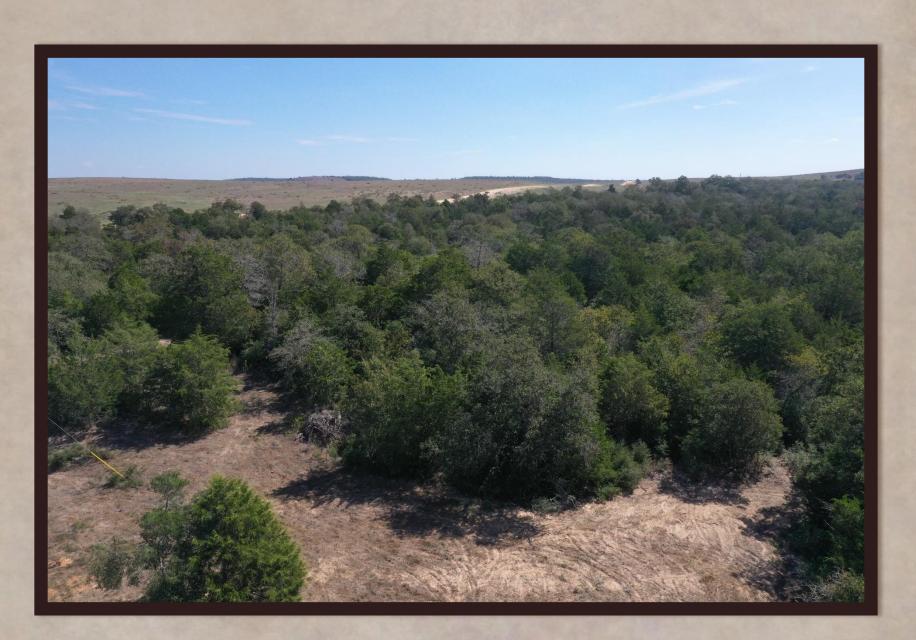

## Property Description

- $\succ$  Electricity on site 200 AMP service
- Private water well on site
- Both private road and county road access
- > Abundance of towering hardwood trees
- Driving and hiking trails throughout property
- ➢ Gated entryway with remote access
- > Peaceful and private setting at the end of a county road

### 105 Colony Line Trail

A BEAUTIFUL RANCHETTE WITHIN THE RANCHES OF COLONY LINE TRAIL DEVELOPMENT. The entrance into this ranchette greets you with a custom iron, electric gate and private drive. Huge towering shade trees welcome you as you drive into the 18.30 acres. There are many choices of great homesite locations tucked away amongst the native landscape. There is not a timeframe to build so you have plenty of time to make up your mind where you may want to do so. This ranchette has great access, privacy and gorgeous landscape.