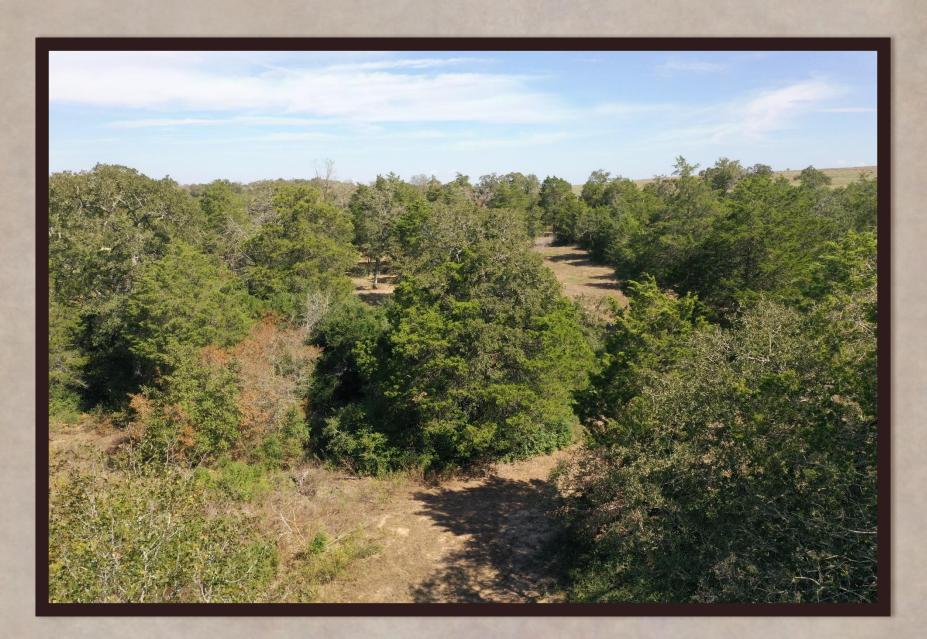

### 105 Colony Line Trail

A BEAUTIFUL RANCHETTE WITHIN THE RANCHES OF COLONY LINE TRAIL DEVELOPMENT. The entrance into this ranchette greets you with a custom iron, electric gate and private drive. Huge towering shade trees welcome you as you drive into the 18.30 acres. There are many choices of great homesite locations tucked away amongst the native landscape. There is not a timeframe to build so you have plenty of time to make up your mind where you may want to do so. This ranchette has great access, privacy and gorgeous landscape.