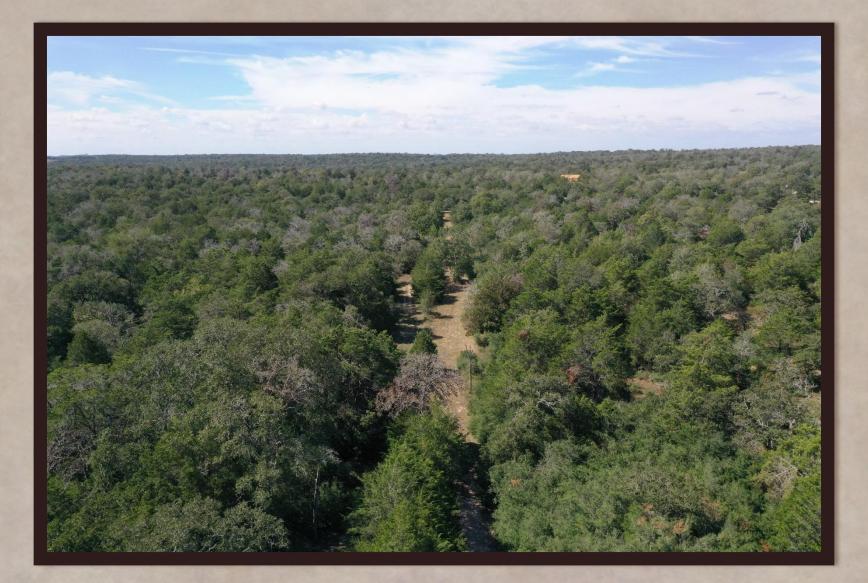

### 105 Colony Line Trail

A BEAUTIFUL RANCHETTE WITHIN THE RANCHES OF COLONY LINE TRAIL DEVELOPMENT. The entrance into this ranchette greets you with a custom iron, electric gate and private drive. Huge towering shade trees welcome you as you drive into the 18.30 acres. There are many choices of great homesite locations tucked away amongst the native landscape. There is not a timeframe to build so you have plenty of time to make up your mind where you may want to do so. This ranchette has great access, privacy and gorgeous landscape.