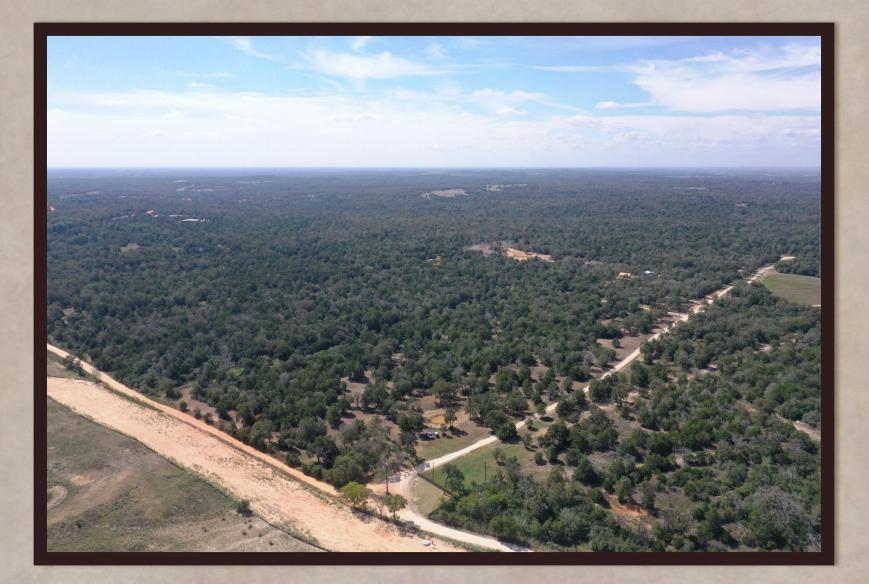

## Property Description

- $\succ$  Electricity on site 200 AMP service
- Private water well on site
- Both private road and county road access
- > Abundance of towering hardwood trees
- Driving and hiking trails throughout property
- ➢ Gated entryway with remote access
- > Peaceful and private setting at the end of a county road

### 105 Colony Line Trail

A BEAUTIFUL RANCHETTE WITHIN THE RANCHES OF COLONY LINE TRAIL DEVELOPMENT. The entrance into this ranchette greets you with a custom iron, electric gate and private drive. Huge towering shade trees welcome you as you drive into the 18.30 acres. There are many choices of great homesite locations tucked away amongst the native landscape. There is not a timeframe to build so you have plenty of time to make up your mind where you may want to do so. This ranchette has great access, privacy and gorgeous landscape.