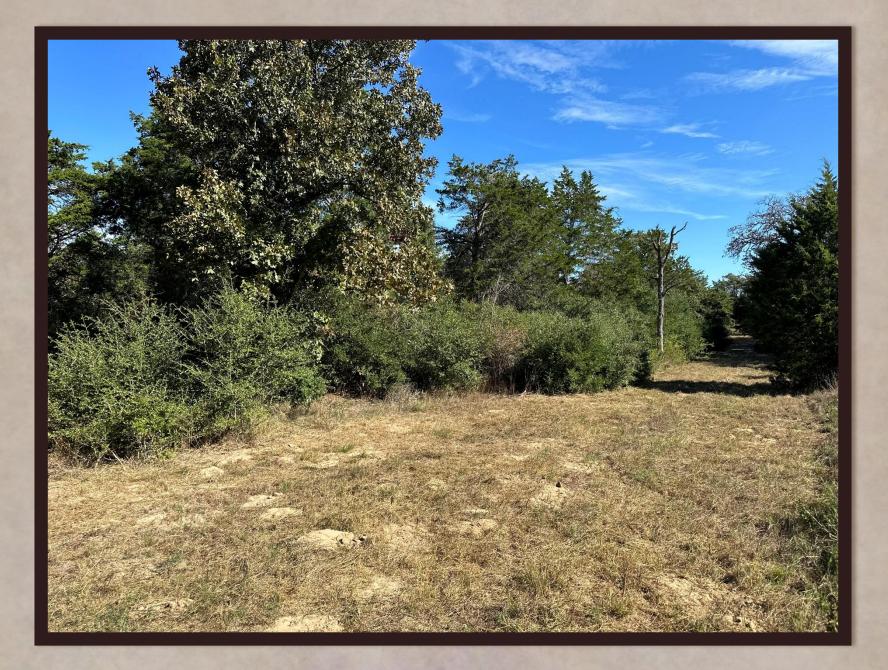

## Property Description

- $\succ$  Electricity on site 200 AMP service
- Private water well on site
- Both private road and county road access
- > Abundance of towering hardwood trees
- Driving and hiking trails throughout property
- ➢ Gated entryway with remote access
- > Peaceful and private setting at the end of a county road

### 105 Colony Line Trail

A BEAUTIFUL RANCHETTE WITHIN THE RANCHES OF COLONY LINE TRAIL DEVELOPMENT. The entrance into this ranchette greets you with a custom iron, electric gate and private drive. Huge towering shade trees welcome you as you drive into the 18.30 acres. There are many choices of great homesite locations tucked away amongst the native landscape. There is not a timeframe to build so you have plenty of time to make up your mind where you may want to do so. This ranchette has great access, privacy and gorgeous landscape.