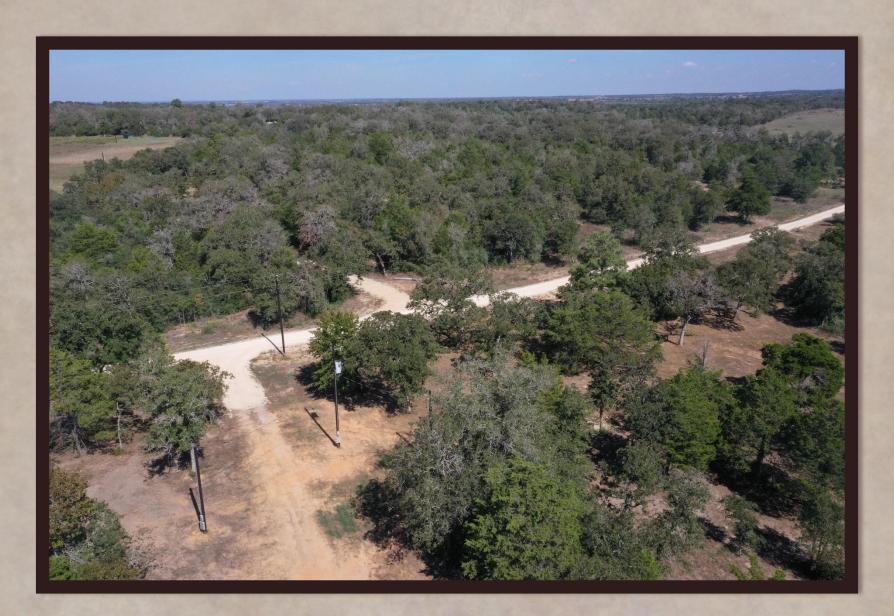

## Property Description

- $\succ$  Electricity on site 200 AMP service
- Private water well on site
- Both private road and county road access
- > Abundance of towering hardwood trees
- Driving and hiking trails throughout property
- ➢ Gated entryway with remote access
- > Peaceful and private setting at the end of a county road