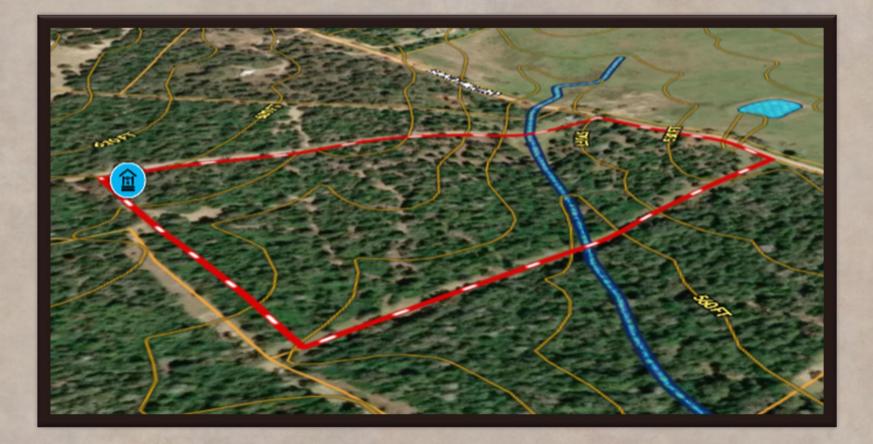

# 105 Colony Líne Traíl

Dale, TX Caldwell County

#### 18.30 AC

Call Jay Tinney at (512) 656-8024 or Chad Edwards at (512) 350-3532 with any questions or to set up a showing at your convenience.

<u>Texas Ranch Sales</u> South Texas • Hill Country • Central Texas

## Property Description

- $\succ$  Electricity on site 200 AMP service
- Private water well on site
- Both private road and county road access
- > Abundance of towering hardwood trees
- Driving and hiking trails throughout property
- ➢ Gated entryway with remote access
- > Peaceful and private setting at the end of a county road

### 105 Colony Line Trail

A BEAUTIFUL RANCHETTE WITHIN THE RANCHES OF COLONY LINE TRAIL DEVELOPMENT. The entrance into this ranchette greets you with a custom iron, electric gate and private drive. Huge towering shade trees welcome you as you drive into the 18.30 acres. There are many choices of great homesite locations tucked away amongst the native landscape. There is not a timeframe to build so you have plenty of time to make up your mind where you may want to do so. This ranchette has great access, privacy and gorgeous landscape.