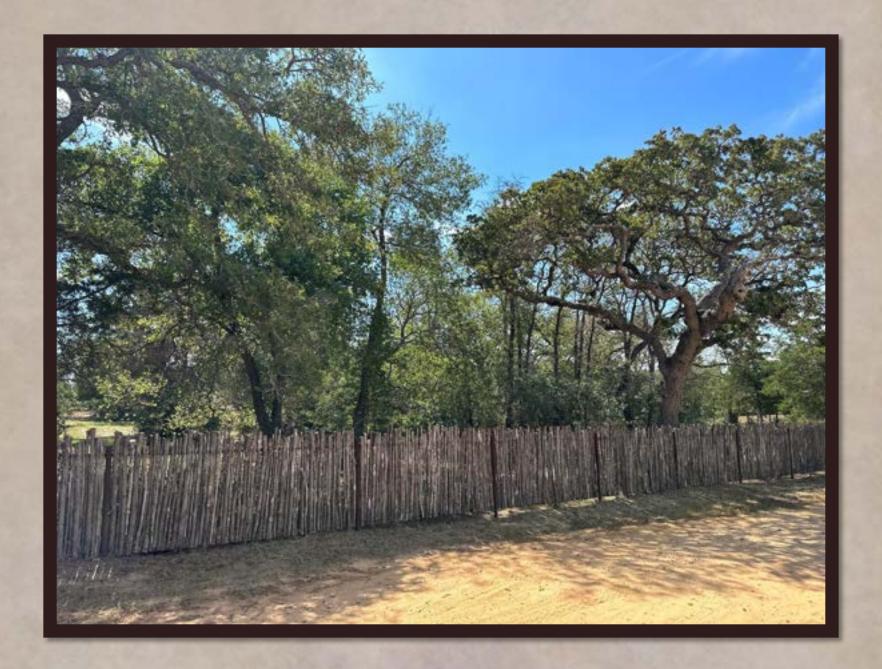

## Property Description

- $\triangleright$  Electricity on site 200 AMP service
- > Private water well on site
- > Both private road and county road access
- > Abundance of towering hardwood trees
- > Driving and hiking trails throughout property
- > Gated entryway with remote access
- > Peaceful and private setting at the end of a county road

## 105 Colony Line Trail

A BEAUTIFUL RANCHETTE WITHIN THE RANCHES OF COLONY LINE TRAIL DEVELOPMENT. The entrance into this ranchette greets you with a custom iron, electric gate and private drive. Huge towering shade trees welcome you as you drive into the 18.30 acres. There are many choices of great homesite locations tucked away amongst the native landscape. There is not a timeframe to build so you have plenty of time to make up your mind where you may want to do so. This ranchette has great access, privacy and gorgeous landscape.