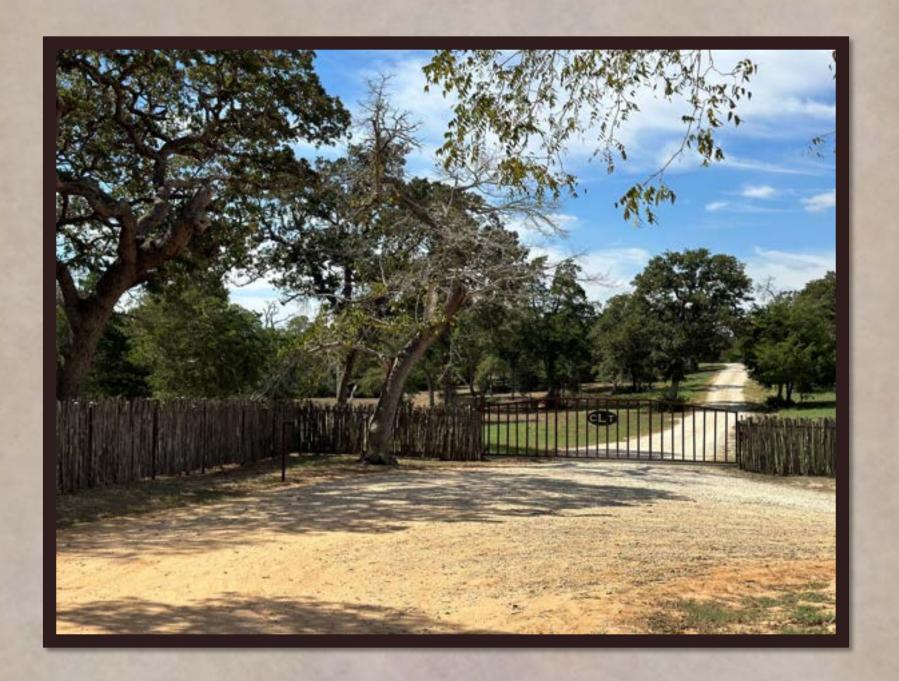

## 105 Colony Line Trail

A BEAUTIFUL RANCHETTE WITHIN THE RANCHES OF COLONY LINE TRAIL DEVELOPMENT. The entrance into this ranchette greets you with a custom iron, electric gate and private drive. Huge towering shade trees welcome you as you drive into the 18.30 acres. There are many choices of great homesite locations tucked away amongst the native landscape. There is not a timeframe to build so you have plenty of time to make up your mind where you may want to do so. This ranchette has great access, privacy and gorgeous landscape.

## Property Description

- $\triangleright$  Electricity on site 200 AMP service
- > Private water well on site
- > Both private road and county road access
- > Abundance of towering hardwood trees
- > Driving and hiking trails throughout property
- > Gated entryway with remote access
- > Peaceful and private setting at the end of a county road