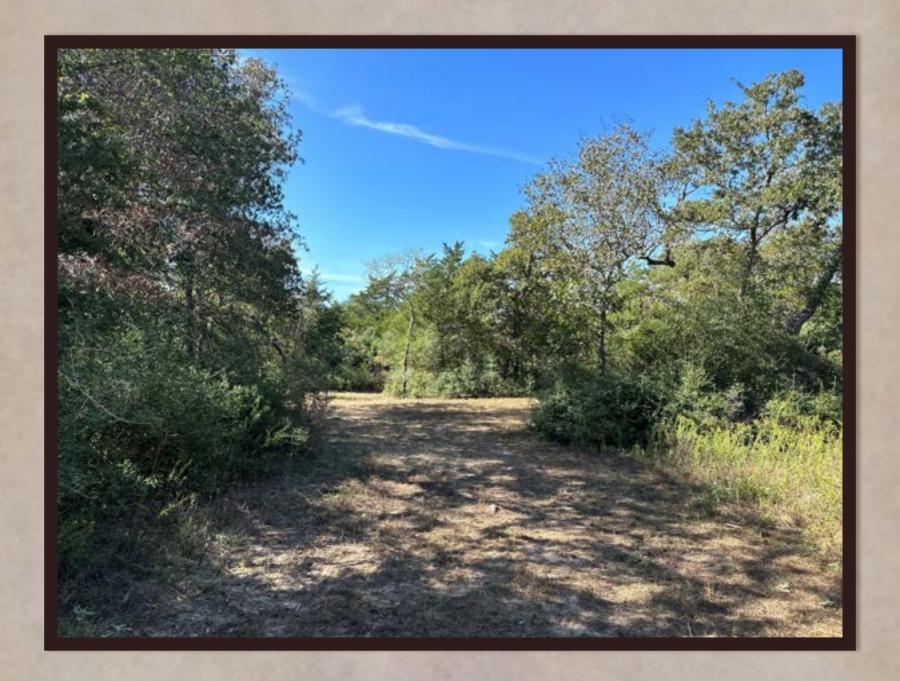

## 105 Colony Line Trail

A BEAUTIFUL RANCHETTE WITHIN THE RANCHES OF COLONY LINE TRAIL DEVELOPMENT. The entrance into this ranchette greets you with a custom iron, electric gate and private drive. Huge towering shade trees welcome you as you drive into the 18.30 acres. There are many choices of great homesite locations tucked away amongst the native landscape. There is not a timeframe to build so you have plenty of time to make up your mind where you may want to do so. This ranchette has great access, privacy and gorgeous landscape.