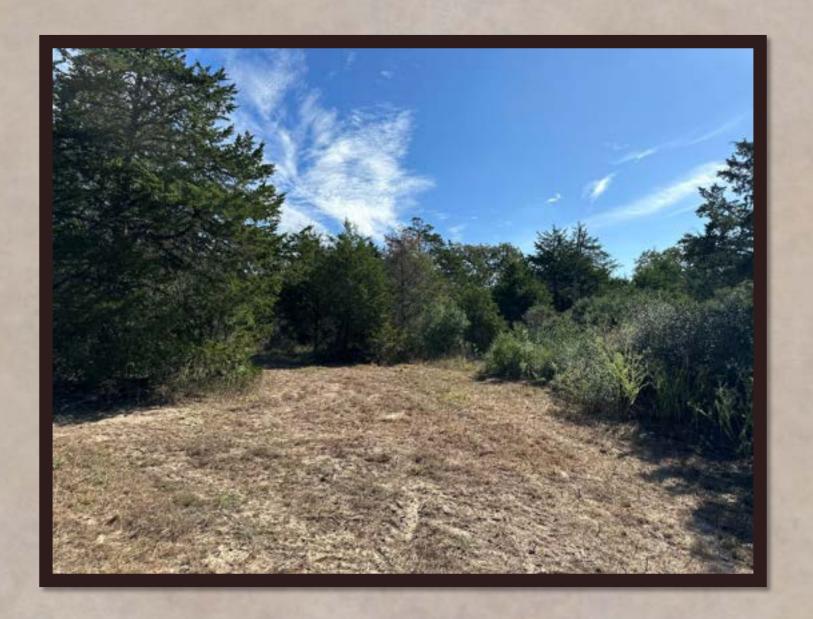

## Property Description

- $\triangleright$  Electricity on site 200 AMP service
- > Private water well on site
- > Both private road and county road access
- > Abundance of towering hardwood trees
- > Driving and hiking trails throughout property
- > Gated entryway with remote access
- > Peaceful and private setting at the end of a county road

## 105 Colony Line Trail

A BEAUTIFUL RANCHETTE WITHIN THE RANCHES OF COLONY LINE TRAIL DEVELOPMENT. The entrance into this ranchette greets you with a custom iron, electric gate and private drive. Huge towering shade trees welcome you as you drive into the 18.30 acres. There are many choices of great homesite locations tucked away amongst the native landscape. There is not a timeframe to build so you have plenty of time to make up your mind where you may want to do so. This ranchette has great access, privacy and gorgeous landscape.