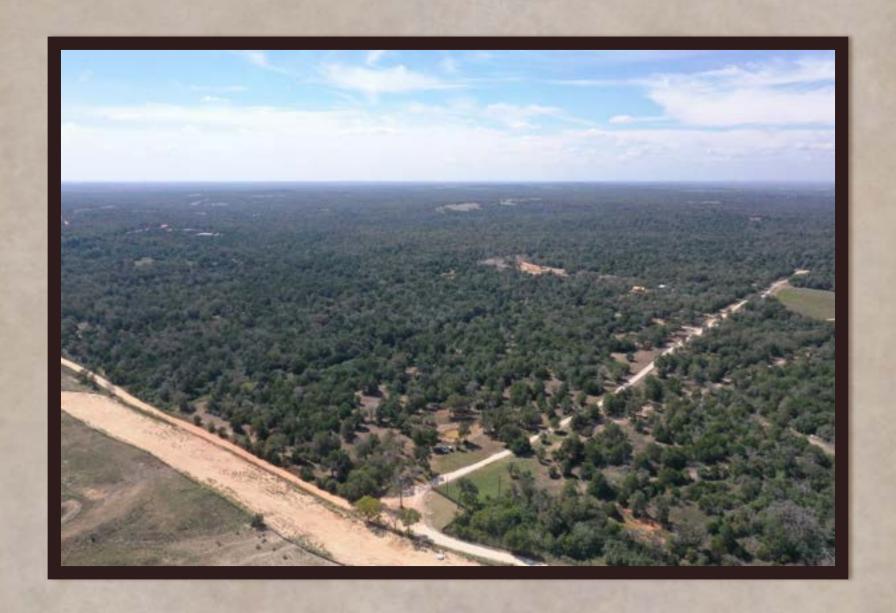

## 105 Colony Line Trail

A BEAUTIFUL RANCHETTE WITHIN THE RANCHES OF COLONY LINE TRAIL DEVELOPMENT. The entrance into this ranchette greets you with a custom iron, electric gate and private drive. Huge towering shade trees welcome you as you drive into the 18.30 acres. There are many choices of great homesite locations tucked away amongst the native landscape. There is not a timeframe to build so you have plenty of time to make up your mind where you may want to do so. This ranchette has great access, privacy and gorgeous landscape.