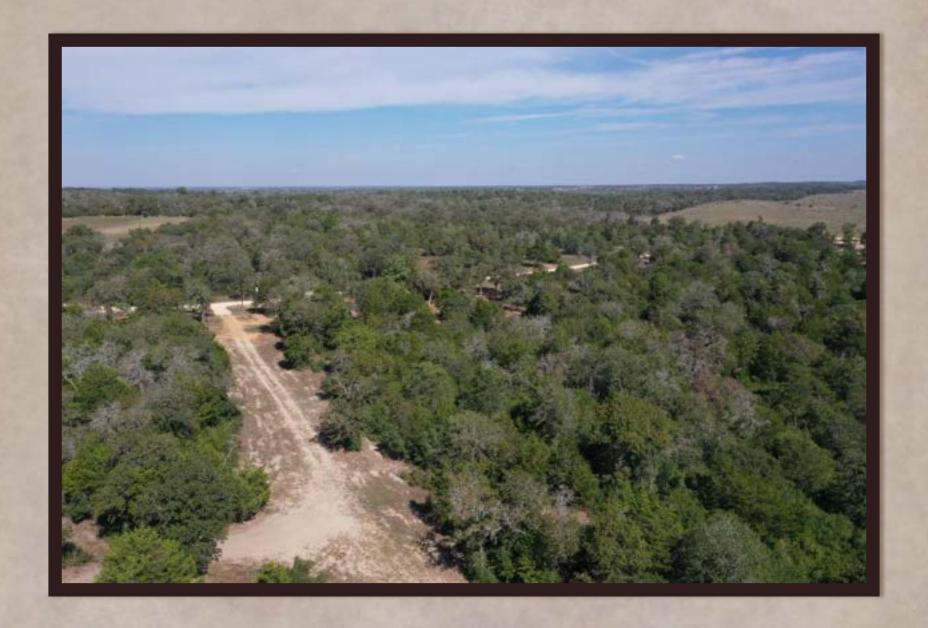

## 105 Colony Line Trail

A BEAUTIFUL RANCHETTE WITHIN THE RANCHES OF COLONY LINE TRAIL DEVELOPMENT. The entrance into this ranchette greets you with a custom iron, electric gate and private drive. Huge towering shade trees welcome you as you drive into the 18.30 acres. There are many choices of great homesite locations tucked away amongst the native landscape. There is not a timeframe to build so you have plenty of time to make up your mind where you may want to do so. This ranchette has great access, privacy and gorgeous landscape.

## Property Description

- $\triangleright$  Electricity on site 200 AMP service
- > Private water well on site
- > Both private road and county road access
- > Abundance of towering hardwood trees
- > Driving and hiking trails throughout property
- > Gated entryway with remote access
- > Peaceful and private setting at the end of a county road