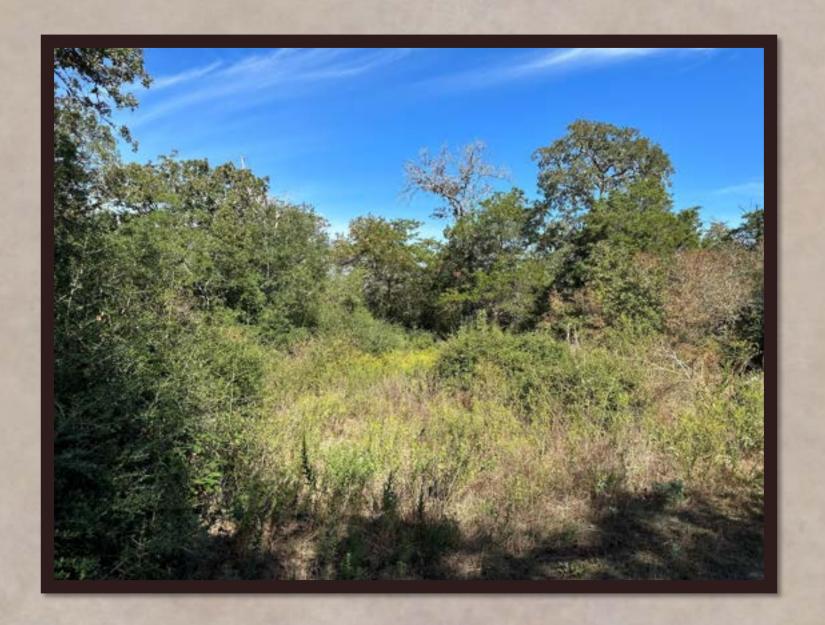

## Property Description

- $\triangleright$  Electricity on site 200 AMP service
- > Private water well on site
- > Both private road and county road access
- > Abundance of towering hardwood trees
- > Driving and hiking trails throughout property
- > Gated entryway with remote access
- > Peaceful and private setting at the end of a county road

## 105 Colony Line Trail

A BEAUTIFUL RANCHETTE WITHIN THE RANCHES OF COLONY LINE TRAIL DEVELOPMENT. The entrance into this ranchette greets you with a custom iron, electric gate and private drive. Huge towering shade trees welcome you as you drive into the 18.30 acres. There are many choices of great homesite locations tucked away amongst the native landscape. There is not a timeframe to build so you have plenty of time to make up your mind where you may want to do so. This ranchette has great access, privacy and gorgeous landscape.