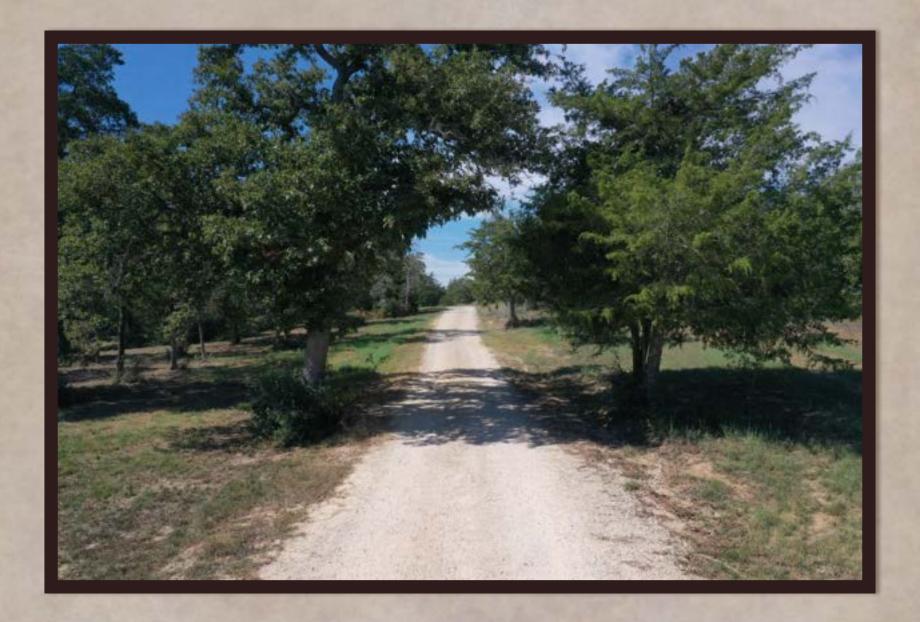

## Property Description

- $\triangleright$  Electricity on site 200 AMP service
- > Private water well on site
- > Both private road and county road access
- > Abundance of towering hardwood trees
- > Driving and hiking trails throughout property
- > Gated entryway with remote access
- > Peaceful and private setting at the end of a county road

## 105 Colony Line Trail

A BEAUTIFUL RANCHETTE WITHIN THE RANCHES OF COLONY LINE TRAIL DEVELOPMENT. The entrance into this ranchette greets you with a custom iron, electric gate and private drive. Huge towering shade trees welcome you as you drive into the 18.30 acres. There are many choices of great homesite locations tucked away amongst the native landscape. There is not a timeframe to build so you have plenty of time to make up your mind where you may want to do so. This ranchette has great access, privacy and gorgeous landscape.