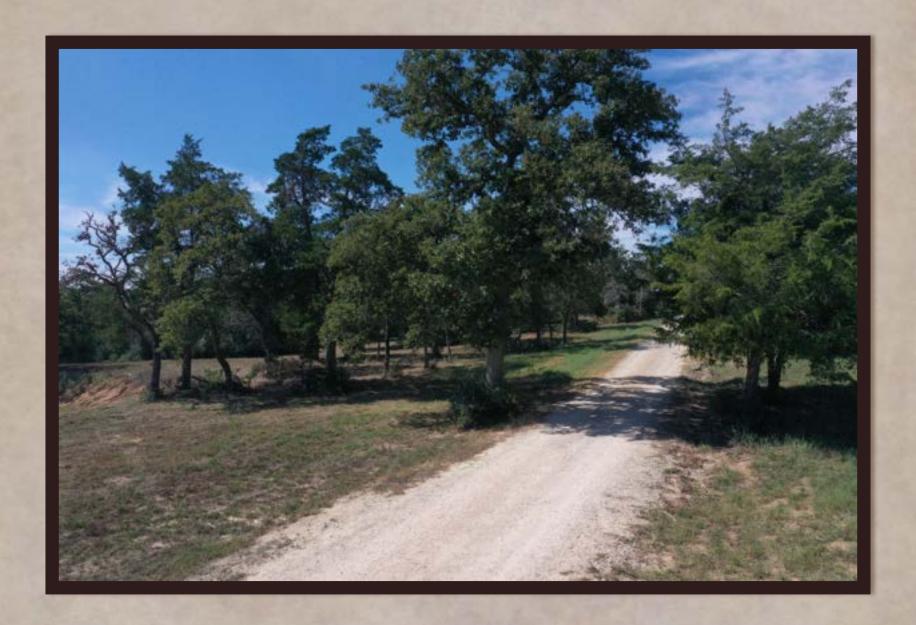

## 105 Colony Line Trail

A BEAUTIFUL RANCHETTE WITHIN THE RANCHES OF COLONY LINE TRAIL DEVELOPMENT. The entrance into this ranchette greets you with a custom iron, electric gate and private drive. Huge towering shade trees welcome you as you drive into the 18.30 acres. There are many choices of great homesite locations tucked away amongst the native landscape. There is not a timeframe to build so you have plenty of time to make up your mind where you may want to do so. This ranchette has great access, privacy and gorgeous landscape.

## Property Description

- $\triangleright$  Electricity on site 200 AMP service
- > Private water well on site
- > Both private road and county road access
- > Abundance of towering hardwood trees
- > Driving and hiking trails throughout property
- > Gated entryway with remote access
- > Peaceful and private setting at the end of a county road