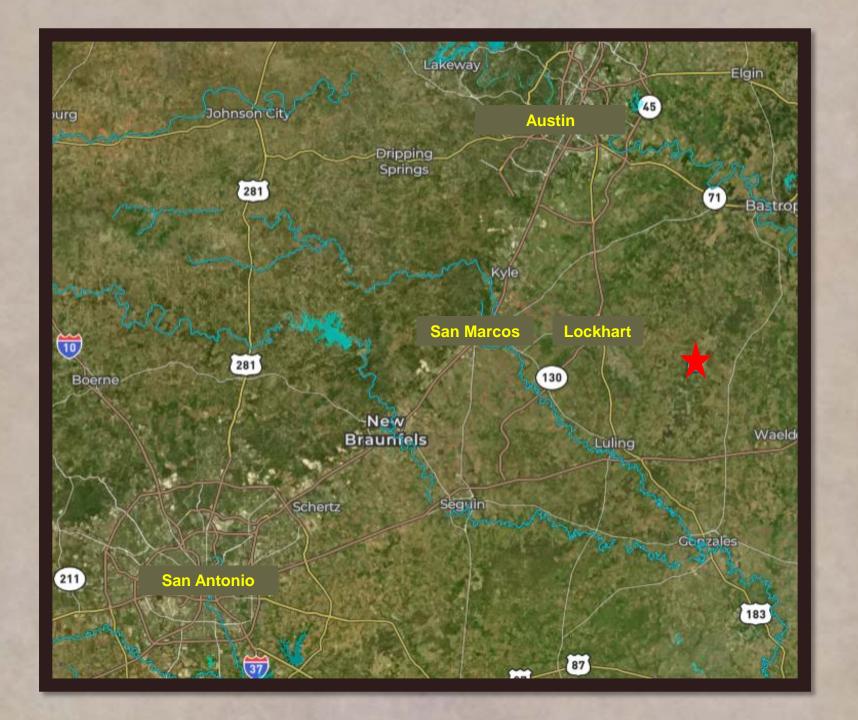

```
~ 15 min. from Lockhart, TX
~ 45 min. from Austin, TX
~ 1.5 hrs. from San Antonio, TX
```