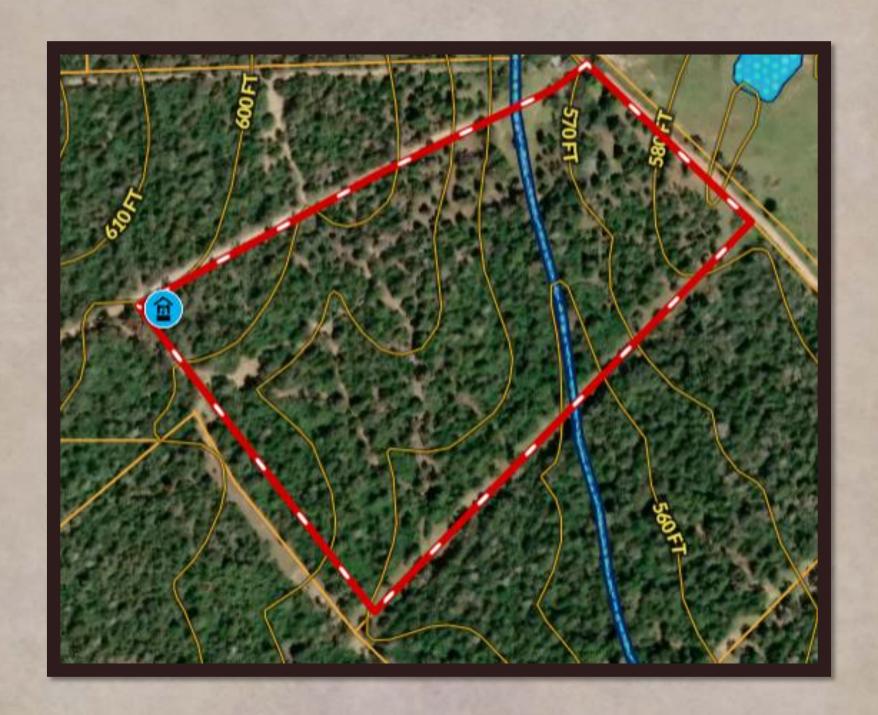

## 105 Colony Line Trail

Dale, TX
Caldwell County

18.30 AC

Call Chad Edwards at (512) 350-3532 with any questions or to set up a showing at your convenience.

Texas Ranch Sales
South Texas • Hill Country • Central Texas

## Property Description

- $\triangleright$  Electricity on site 200 AMP service
- > Private water well on site
- > Both private road and county road access
- > Abundance of towering hardwood trees
- > Driving and hiking trails throughout property
- > Gated entryway with remote access
- > Peaceful and private setting at the end of a county road

## 105 Colony Line Trail

A BEAUTIFUL RANCHETTE WITHIN THE RANCHES OF COLONY LINE TRAIL DEVELOPMENT. The entrance into this ranchette greets you with a custom iron, electric gate and private drive. Huge towering shade trees welcome you as you drive into the 18.30 acres. There are many choices of great homesite locations tucked away amongst the native landscape. There is not a timeframe to build so you have plenty of time to make up your mind where you may want to do so. This ranchette has great access, privacy and gorgeous landscape.