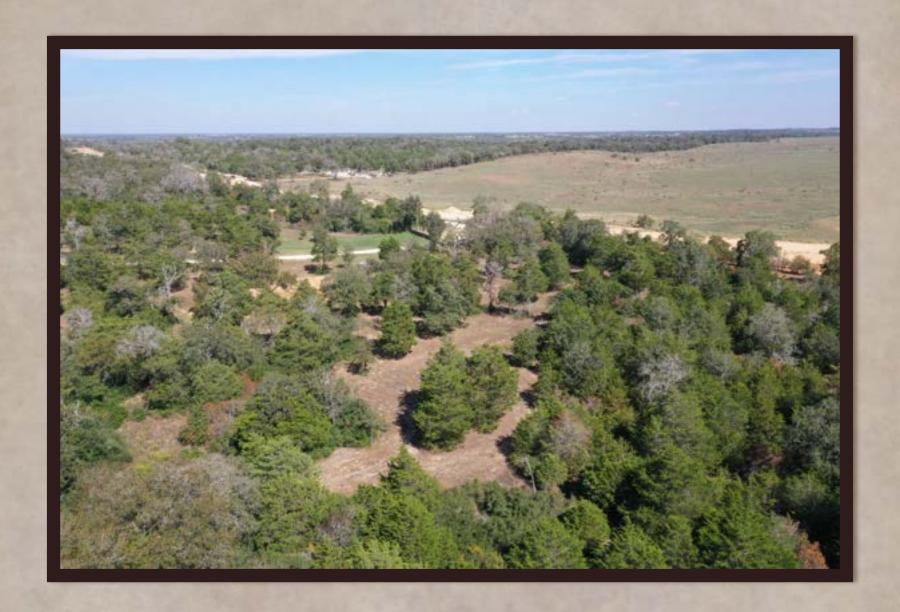

## 105 Colony Line Trail

A BEAUTIFUL RANCHETTE WITHIN THE RANCHES OF COLONY LINE TRAIL DEVELOPMENT. The entrance into this ranchette greets you with a custom iron, electric gate and private drive. Huge towering shade trees welcome you as you drive into the 18.30 acres. There are many choices of great homesite locations tucked away amongst the native landscape. There is not a timeframe to build so you have plenty of time to make up your mind where you may want to do so. This ranchette has great access, privacy and gorgeous landscape.