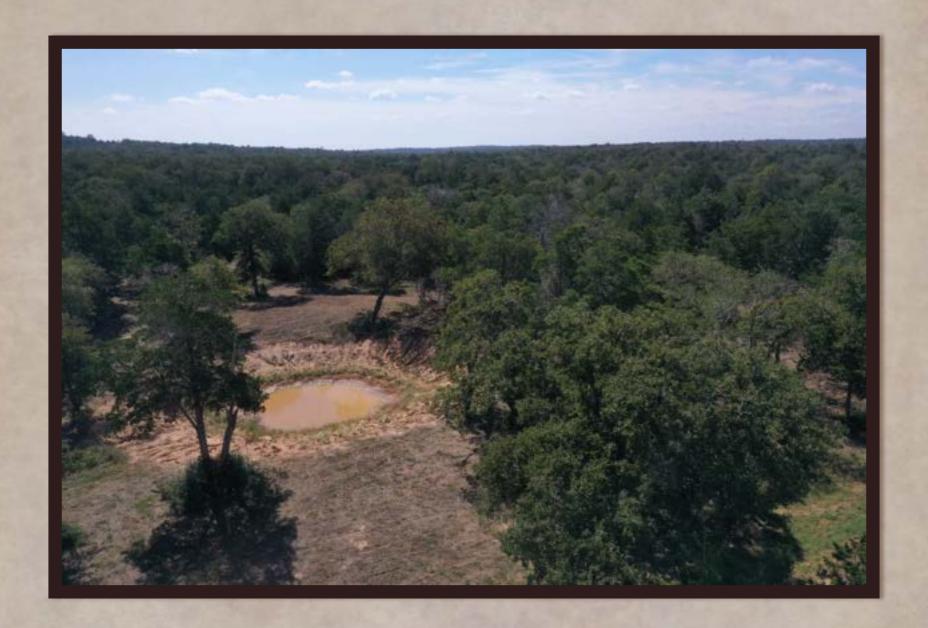

## 105 Colony Line Trail

A BEAUTIFUL RANCHETTE WITHIN THE RANCHES OF COLONY LINE TRAIL DEVELOPMENT. The entrance into this ranchette greets you with a custom iron, electric gate and private drive. Huge towering shade trees welcome you as you drive into the 18.30 acres. There are many choices of great homesite locations tucked away amongst the native landscape. There is not a timeframe to build so you have plenty of time to make up your mind where you may want to do so. This ranchette has great access, privacy and gorgeous landscape.