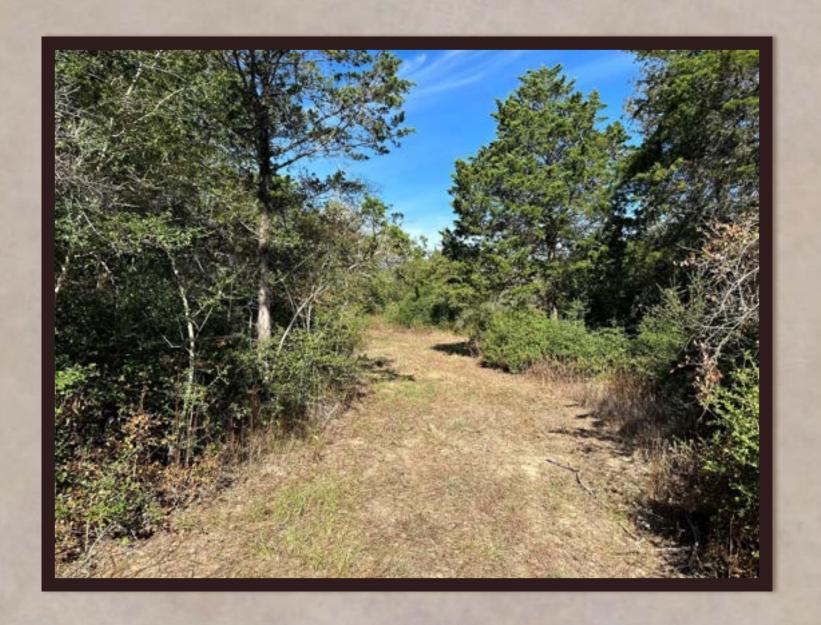

## Property Description

- $\triangleright$  Electricity on site 200 AMP service
- > Private water well on site
- > Both private road and county road access
- > Abundance of towering hardwood trees
- > Driving and hiking trails throughout property
- > Gated entryway with remote access
- > Peaceful and private setting at the end of a county road

## 105 Colony Line Trail

A BEAUTIFUL RANCHETTE WITHIN THE RANCHES OF COLONY LINE TRAIL DEVELOPMENT. The entrance into this ranchette greets you with a custom iron, electric gate and private drive. Huge towering shade trees welcome you as you drive into the 18.30 acres. There are many choices of great homesite locations tucked away amongst the native landscape. There is not a timeframe to build so you have plenty of time to make up your mind where you may want to do so. This ranchette has great access, privacy and gorgeous landscape.