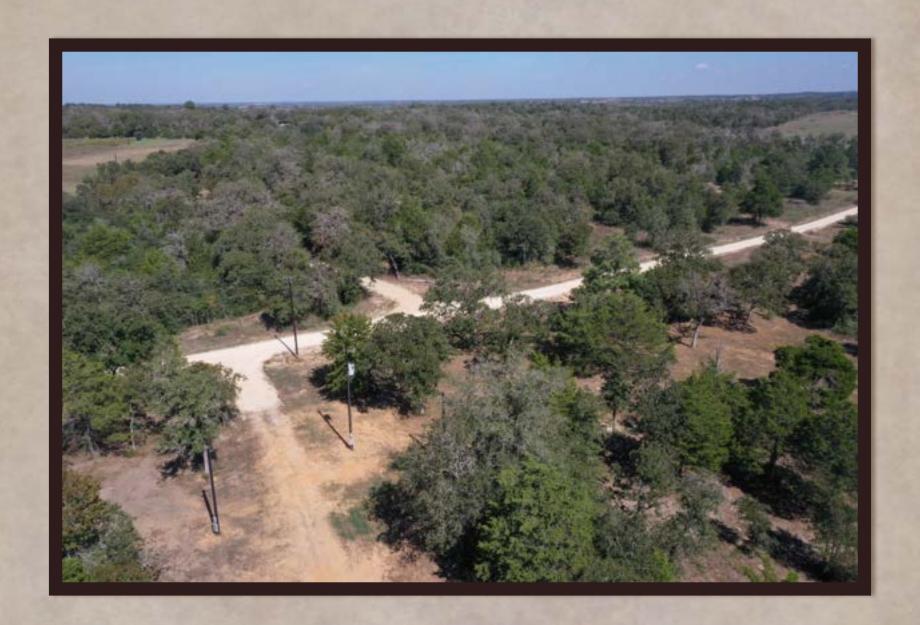

## Property Description

- $\triangleright$  Electricity on site 200 AMP service
- > Private water well on site
- > Both private road and county road access
- > Abundance of towering hardwood trees
- > Driving and hiking trails throughout property
- > Gated entryway with remote access
- > Peaceful and private setting at the end of a county road

## 105 Colony Line Trail

A BEAUTIFUL RANCHETTE WITHIN THE RANCHES OF COLONY LINE TRAIL DEVELOPMENT. The entrance into this ranchette greets you with a custom iron, electric gate and private drive. Huge towering shade trees welcome you as you drive into the 18.30 acres. There are many choices of great homesite locations tucked away amongst the native landscape. There is not a timeframe to build so you have plenty of time to make up your mind where you may want to do so. This ranchette has great access, privacy and gorgeous landscape.