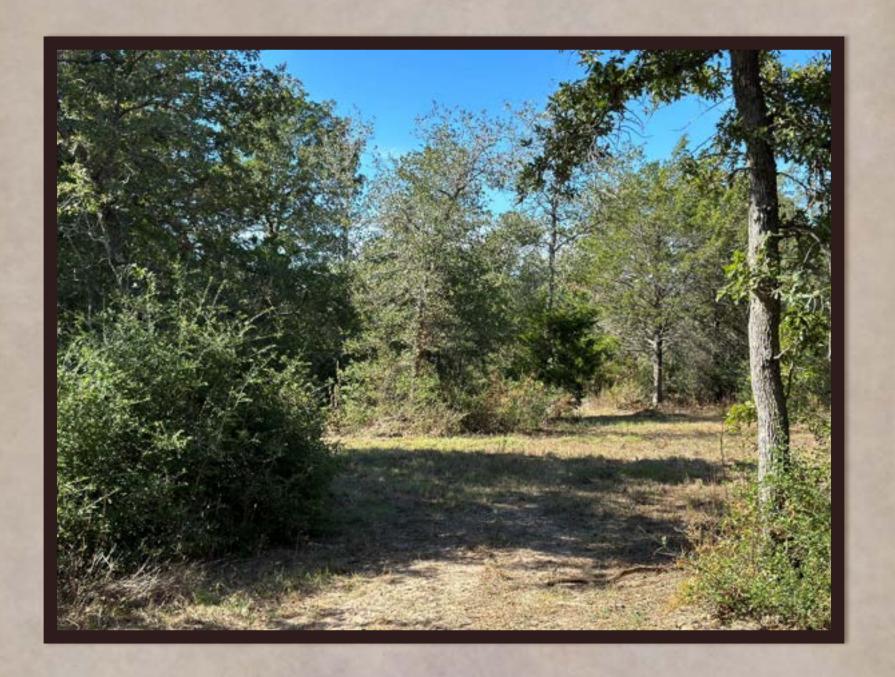

## 105 Colony Line Trail

A BEAUTIFUL RANCHETTE WITHIN THE RANCHES OF COLONY LINE TRAIL DEVELOPMENT. The entrance into this ranchette greets you with a custom iron, electric gate and private drive. Huge towering shade trees welcome you as you drive into the 18.30 acres. There are many choices of great homesite locations tucked away amongst the native landscape. There is not a timeframe to build so you have plenty of time to make up your mind where you may want to do so. This ranchette has great access, privacy and gorgeous landscape.