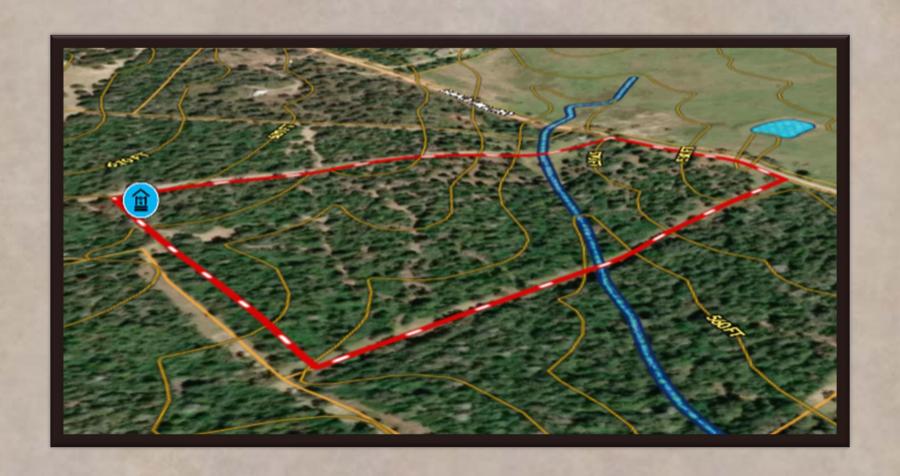

## 105 Colony Line Trail

Dale, TX
Caldwell County

18.30 AC

Call Chad Edwards at (512) 350-3532 with any questions or to set up a showing at your convenience.

Texas Ranch Sales
South Texas • Hill Country • Central Texas

## Property Description

- $\triangleright$  Electricity on site 200 AMP service
- > Private water well on site
- > Both private road and county road access
- > Abundance of towering hardwood trees
- > Driving and hiking trails throughout property
- > Gated entryway with remote access
- > Peaceful and private setting at the end of a county road

## 105 Colony Line Trail

A BEAUTIFUL RANCHETTE WITHIN THE RANCHES OF COLONY LINE TRAIL DEVELOPMENT. The entrance into this ranchette greets you with a custom iron, electric gate and private drive. Huge towering shade trees welcome you as you drive into the 18.30 acres. There are many choices of great homesite locations tucked away amongst the native landscape. There is not a timeframe to build so you have plenty of time to make up your mind where you may want to do so. This ranchette has great access, privacy and gorgeous landscape.