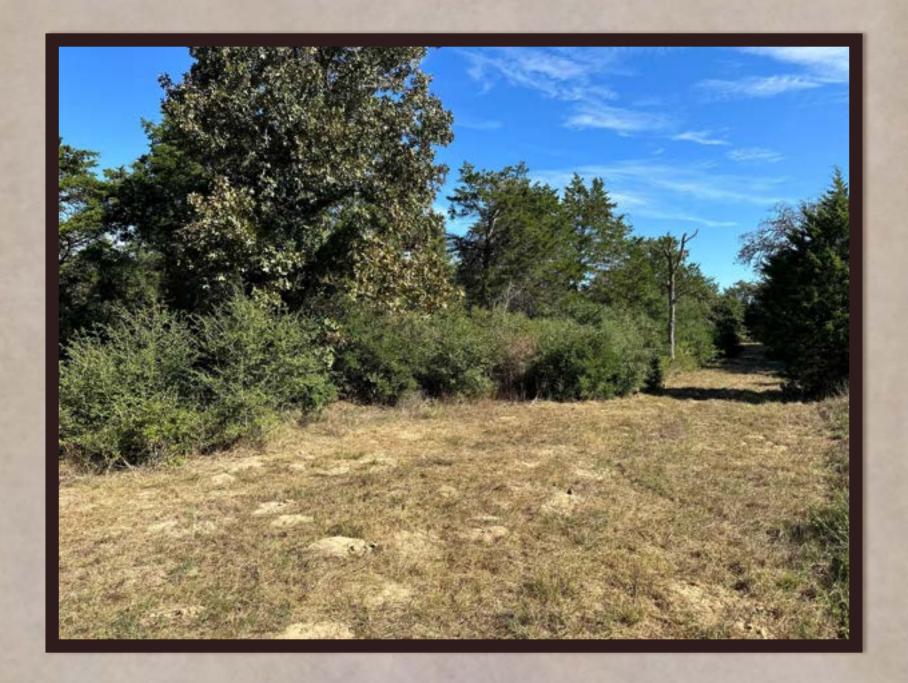

## 105 Colony Line Trail

A BEAUTIFUL RANCHETTE WITHIN THE RANCHES OF COLONY LINE TRAIL DEVELOPMENT. The entrance into this ranchette greets you with a custom iron, electric gate and private drive. Huge towering shade trees welcome you as you drive into the 18.30 acres. There are many choices of great homesite locations tucked away amongst the native landscape. There is not a timeframe to build so you have plenty of time to make up your mind where you may want to do so. This ranchette has great access, privacy and gorgeous landscape.