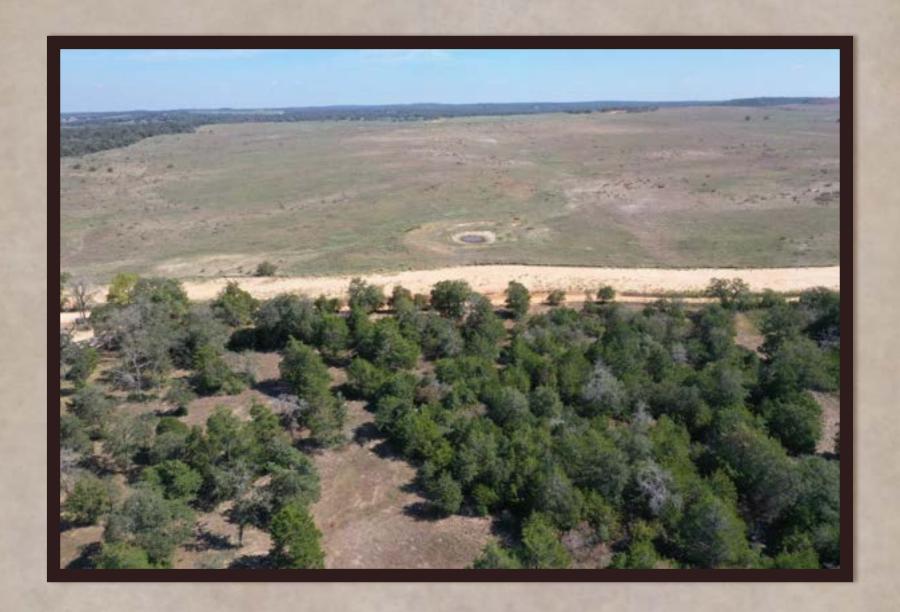

## 105 Colony Line Trail

A BEAUTIFUL RANCHETTE WITHIN THE RANCHES OF COLONY LINE TRAIL DEVELOPMENT. The entrance into this ranchette greets you with a custom iron, electric gate and private drive. Huge towering shade trees welcome you as you drive into the 18.30 acres. There are many choices of great homesite locations tucked away amongst the native landscape. There is not a timeframe to build so you have plenty of time to make up your mind where you may want to do so. This ranchette has great access, privacy and gorgeous landscape.