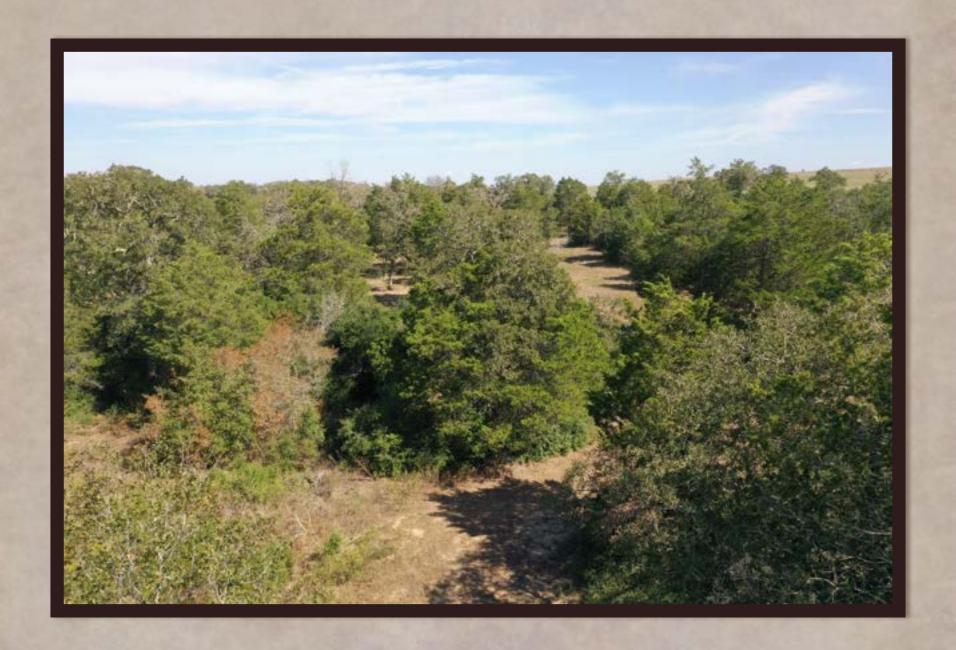

## 105 Colony Line Trail

A BEAUTIFUL RANCHETTE WITHIN THE RANCHES OF COLONY LINE TRAIL DEVELOPMENT. The entrance into this ranchette greets you with a custom iron, electric gate and private drive. Huge towering shade trees welcome you as you drive into the 18.30 acres. There are many choices of great homesite locations tucked away amongst the native landscape. There is not a timeframe to build so you have plenty of time to make up your mind where you may want to do so. This ranchette has great access, privacy and gorgeous landscape.