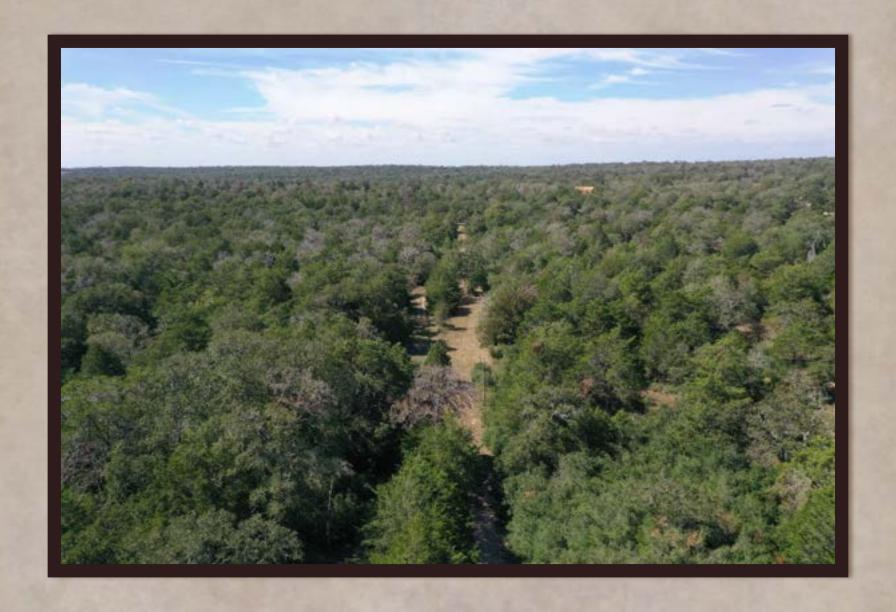

## 105 Colony Line Trail

A BEAUTIFUL RANCHETTE WITHIN THE RANCHES OF COLONY LINE TRAIL DEVELOPMENT. The entrance into this ranchette greets you with a custom iron, electric gate and private drive. Huge towering shade trees welcome you as you drive into the 18.30 acres. There are many choices of great homesite locations tucked away amongst the native landscape. There is not a timeframe to build so you have plenty of time to make up your mind where you may want to do so. This ranchette has great access, privacy and gorgeous landscape.