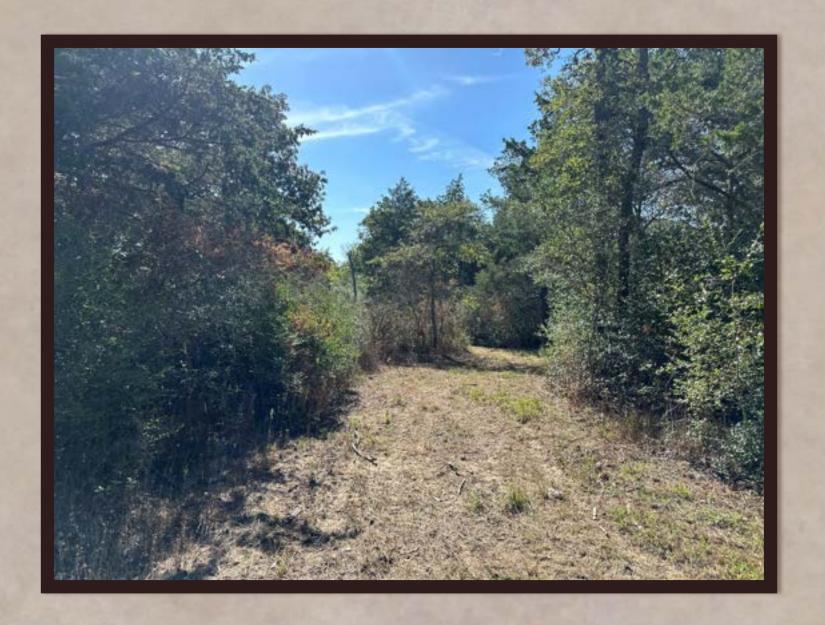

## Property Description

- $\triangleright$  Electricity on site 200 AMP service
- > Private water well on site
- > Both private road and county road access
- > Abundance of towering hardwood trees
- > Driving and hiking trails throughout property
- > Gated entryway with remote access
- > Peaceful and private setting at the end of a county road

## 105 Colony Line Trail

A BEAUTIFUL RANCHETTE WITHIN THE RANCHES OF COLONY LINE TRAIL DEVELOPMENT. The entrance into this ranchette greets you with a custom iron, electric gate and private drive. Huge towering shade trees welcome you as you drive into the 18.30 acres. There are many choices of great homesite locations tucked away amongst the native landscape. There is not a timeframe to build so you have plenty of time to make up your mind where you may want to do so. This ranchette has great access, privacy and gorgeous landscape.