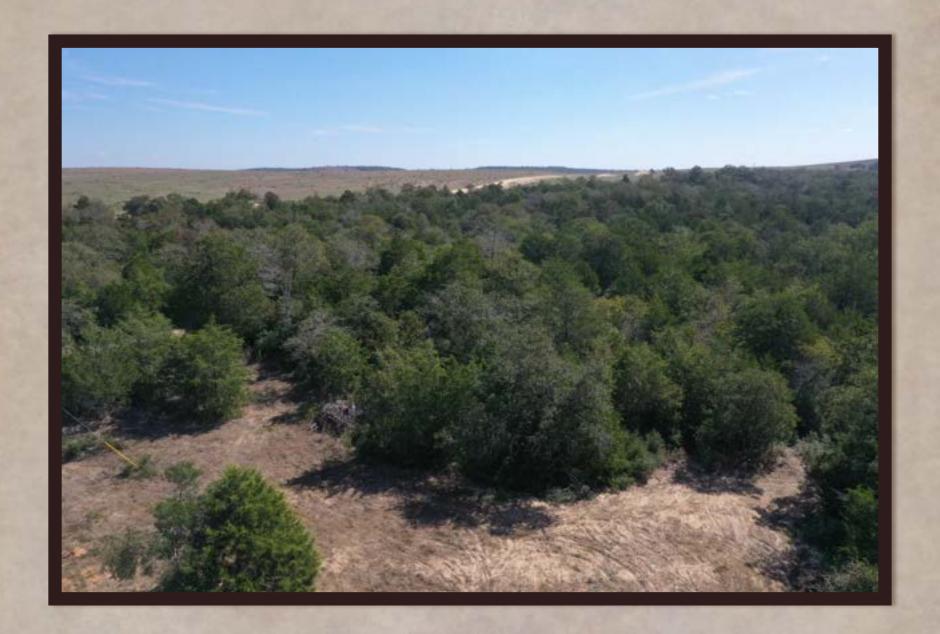

## 105 Colony Line Trail

A BEAUTIFUL RANCHETTE WITHIN THE RANCHES OF COLONY LINE TRAIL DEVELOPMENT. The entrance into this ranchette greets you with a custom iron, electric gate and private drive. Huge towering shade trees welcome you as you drive into the 18.30 acres. There are many choices of great homesite locations tucked away amongst the native landscape. There is not a timeframe to build so you have plenty of time to make up your mind where you may want to do so. This ranchette has great access, privacy and gorgeous landscape.