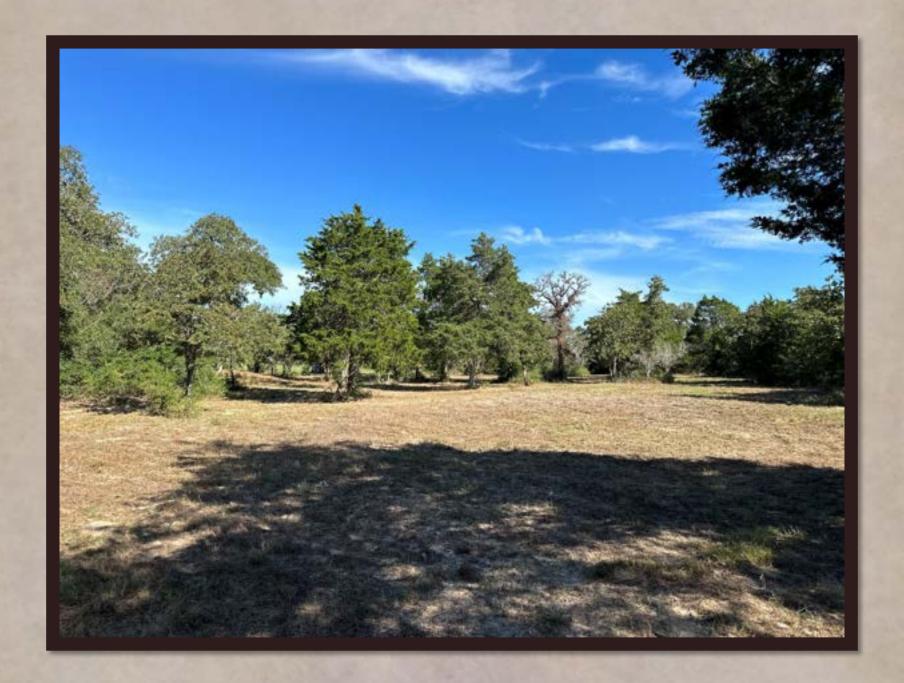

## Property Description

- $\triangleright$  Electricity on site 200 AMP service
- > Private water well on site
- > Both private road and county road access
- > Abundance of towering hardwood trees
- > Driving and hiking trails throughout property
- > Gated entryway with remote access
- > Peaceful and private setting at the end of a county road

## 105 Colony Line Trail

A BEAUTIFUL RANCHETTE WITHIN THE RANCHES OF COLONY LINE TRAIL DEVELOPMENT. The entrance into this ranchette greets you with a custom iron, electric gate and private drive. Huge towering shade trees welcome you as you drive into the 18.30 acres. There are many choices of great homesite locations tucked away amongst the native landscape. There is not a timeframe to build so you have plenty of time to make up your mind where you may want to do so. This ranchette has great access, privacy and gorgeous landscape.