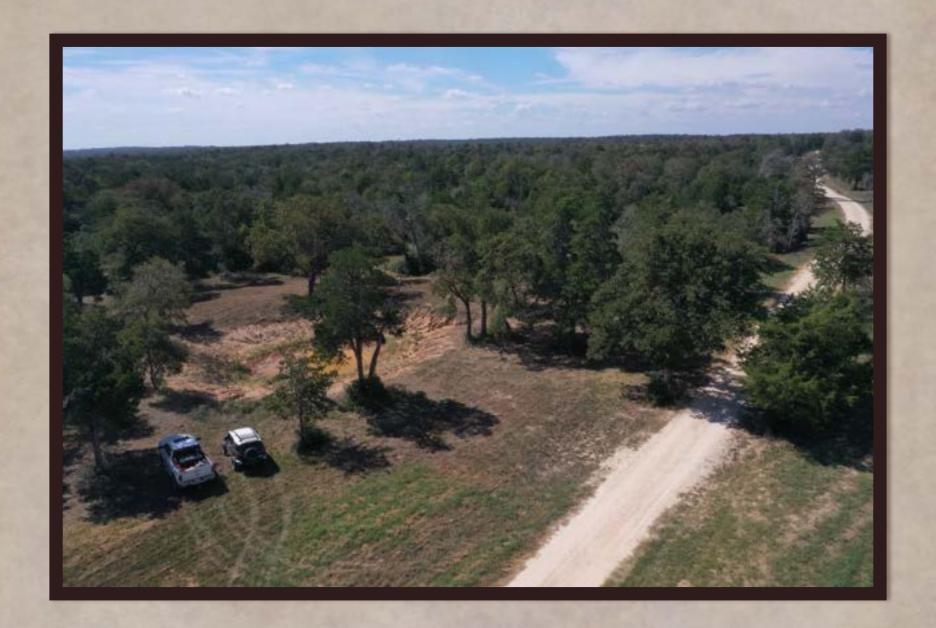

## Property Description

- $\triangleright$  Electricity on site 200 AMP service
- > Private water well on site
- > Both private road and county road access
- > Abundance of towering hardwood trees
- > Driving and hiking trails throughout property
- > Gated entryway with remote access
- > Peaceful and private setting at the end of a county road

## 105 Colony Line Trail

A BEAUTIFUL RANCHETTE WITHIN THE RANCHES OF COLONY LINE TRAIL DEVELOPMENT. The entrance into this ranchette greets you with a custom iron, electric gate and private drive. Huge towering shade trees welcome you as you drive into the 18.30 acres. There are many choices of great homesite locations tucked away amongst the native landscape. There is not a timeframe to build so you have plenty of time to make up your mind where you may want to do so. This ranchette has great access, privacy and gorgeous landscape.