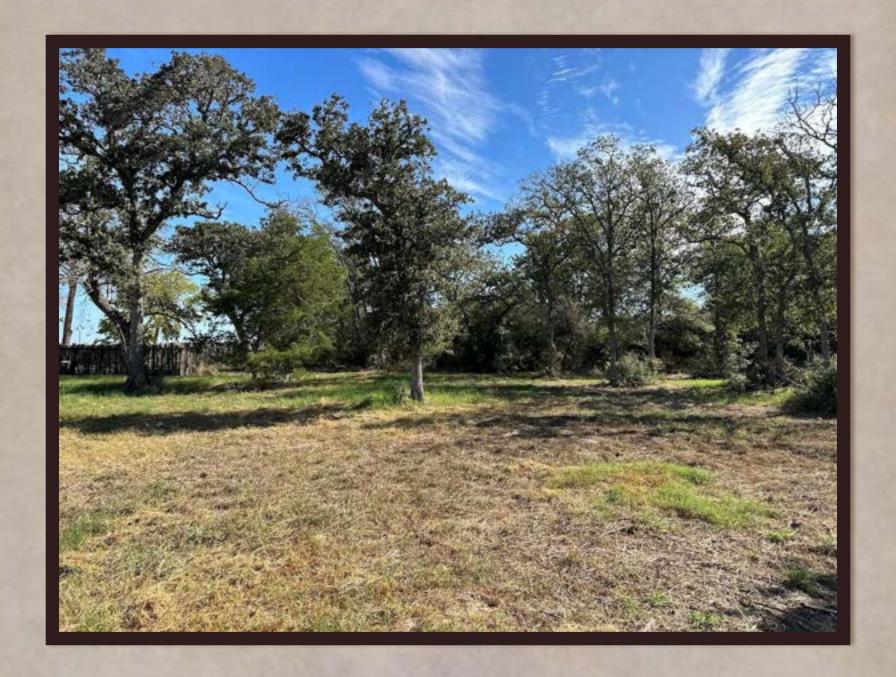

## 105 Colony Line Trail

A BEAUTIFUL RANCHETTE WITHIN THE RANCHES OF COLONY LINE TRAIL DEVELOPMENT. The entrance into this ranchette greets you with a custom iron, electric gate and private drive. Huge towering shade trees welcome you as you drive into the 18.30 acres. There are many choices of great homesite locations tucked away amongst the native landscape. There is not a timeframe to build so you have plenty of time to make up your mind where you may want to do so. This ranchette has great access, privacy and gorgeous landscape.