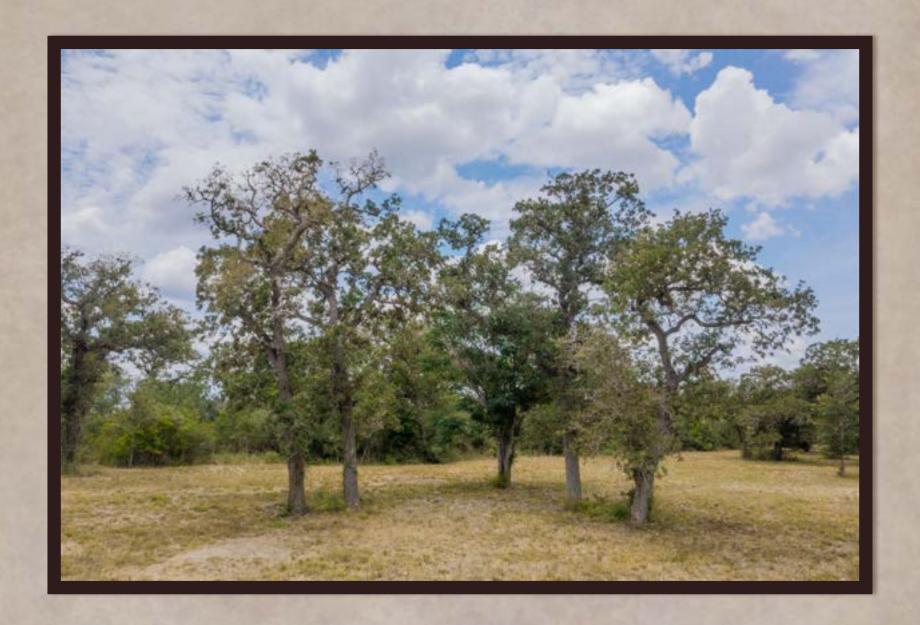

## Property Description

- > 5 Acres to 7.8 Acre tracts
- Less than an hour from the Texas Coast
- > City water is available to each lot
- > Towering hardwood trees embrace the native landscape
- > Country style living in an urban setting
- > Peaceful wet weather creek meanders through the subdivision
- > Comes fully fences with netting wire and a steel pipe entryway
- Abundance of beautiful building sites nestled amongst towering shade trees

## East Oak Meadow Subdivision

East Oak Meadow Subdivision is Goliad's finest hidden gem! Just within the city limits of Goliad, Texas lies these large country estates that offer native and rural characteristics within an urban setting. Four combined lots which are blanketed with huge Live Oak trees, and exhibit gentle sloping terrain, make up this exclusive new subdivision. Oak Meadow is located less than one mile from town – groceries, schools, restaurants, supplies, etc.