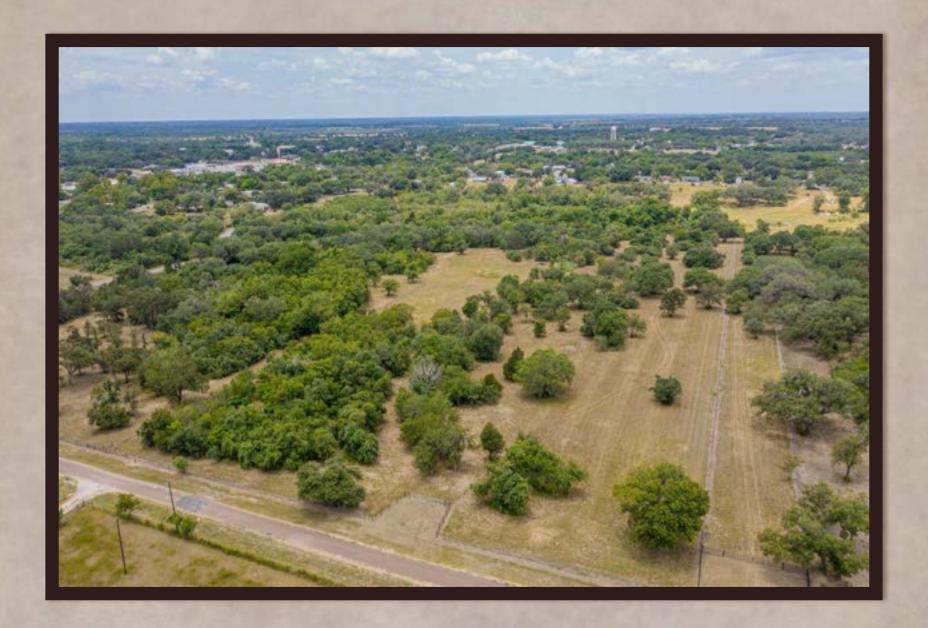

## East Oak Meadow Subdivision

East Oak Meadow Subdivision is Goliad's finest hidden gem! Just within the city limits of Goliad, Texas lies these large country estates that offer native and rural characteristics within an urban setting. Four combined lots which are blanketed with huge Live Oak trees, and exhibit gentle sloping terrain, make up this exclusive new subdivision. Oak Meadow is located less than one mile from town – groceries, schools, restaurants, supplies, etc.

Peaceful country living right in the middle of everything!

Click the following video link to view the stunning ranch:

East Oak Meadow Video