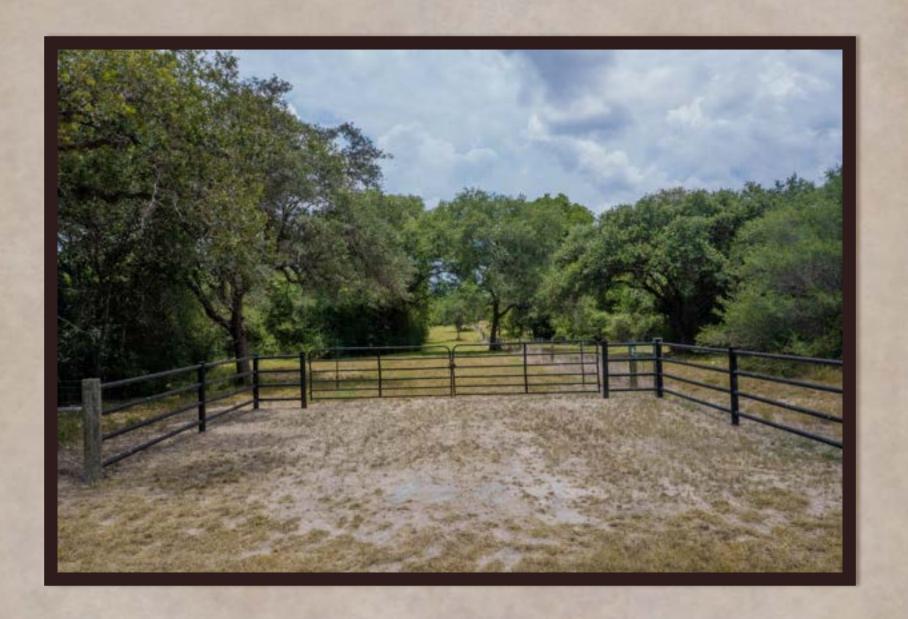

## Property Description

- > 5 Acres to 7.8 Acre tracts
- Less than an hour from the Texas Coast
- > City water is available to each lot
- > Towering hardwood trees embrace the native landscape
- > Country style living in an urban setting
- > Peaceful wet weather creek meanders through the subdivision
- > Comes fully fences with netting wire and a steel pipe entryway
- Abundance of beautiful building sites nestled amongst towering shade trees