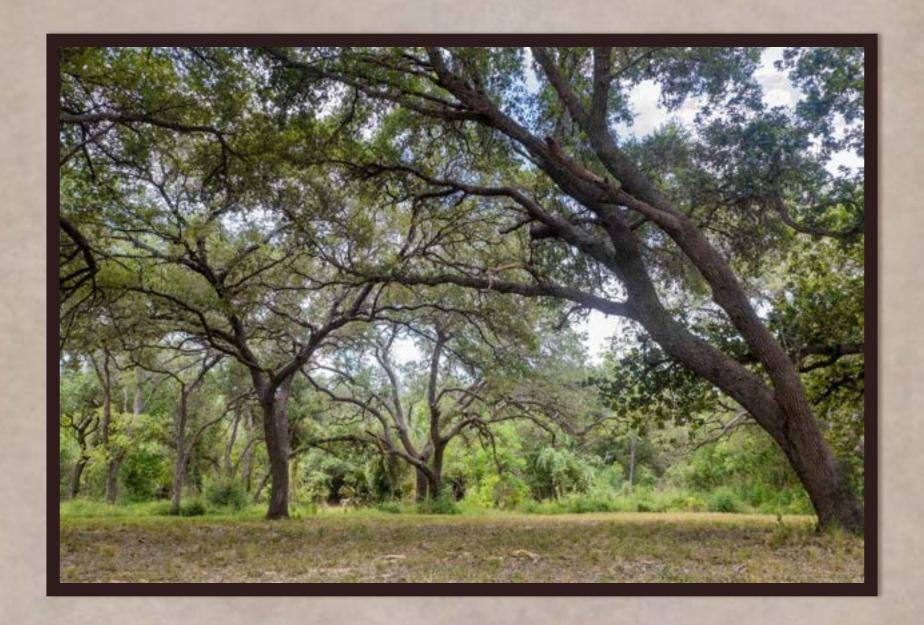

## Property Description

- > 5 Acres to 7.8 Acre tracts
- Less than an hour from the Texas Coast
- > City water is available to each lot
- > Towering hardwood trees embrace the native landscape
- > Country style living in an urban setting
- > Peaceful wet weather creek meanders through the subdivision
- > Comes fully fences with netting wire and a steel pipe entryway
- Abundance of beautiful building sites nestled amongst towering shade trees

## East Oak Meadow Subdivision

East Oak Meadow Subdivision is Goliad's finest hidden gem! Just within the city limits of Goliad, Texas lies these large country estates that offer native and rural characteristics within an urban setting. Four combined lots which are blanketed with huge Live Oak trees, and exhibit gentle sloping terrain, make up this exclusive new subdivision. Oak Meadow is located less than one mile from town – groceries, schools, restaurants, supplies, etc.