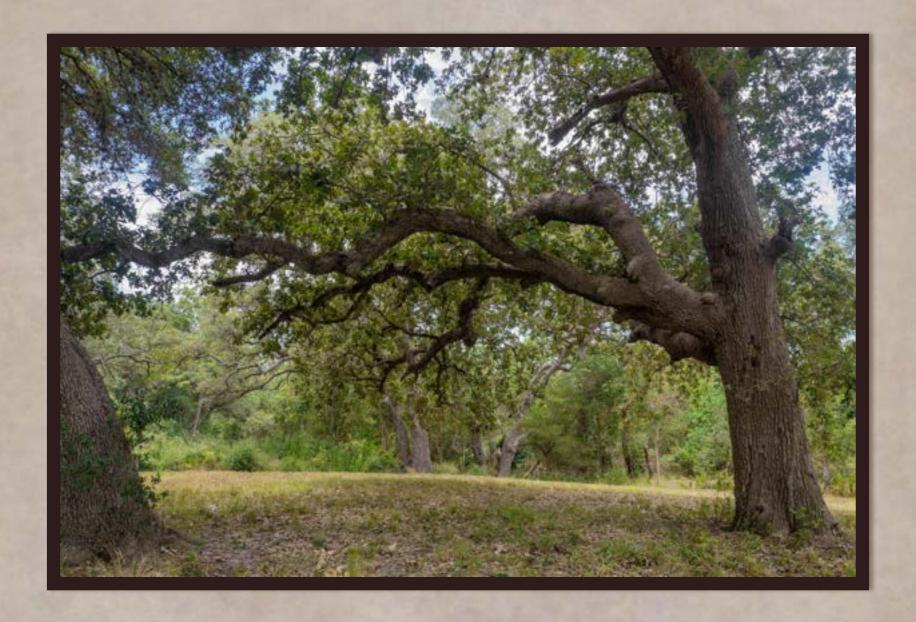

## Property Description

- > 5 Acres to 7.8 Acre tracts
- Less than an hour from the Texas Coast
- > City water is available to each lot
- > Towering hardwood trees embrace the native landscape
- > Country style living in an urban setting
- > Peaceful wet weather creek meanders through the subdivision
- > Comes fully fences with netting wire and a steel pipe entryway
- Abundance of beautiful building sites nestled amongst towering shade trees

## East Oak Meadow Subdivision

East Oak Meadow Subdivision is Goliad's finest hidden gem! Just within the city limits of Goliad, Texas lies these large country estates that offer native and rural characteristics within an urban setting. Four combined lots which are blanketed with huge Live Oak trees, and exhibit gentle sloping terrain, make up this exclusive new subdivision. Oak Meadow is located less than one mile from town – groceries, schools, restaurants, supplies, etc.