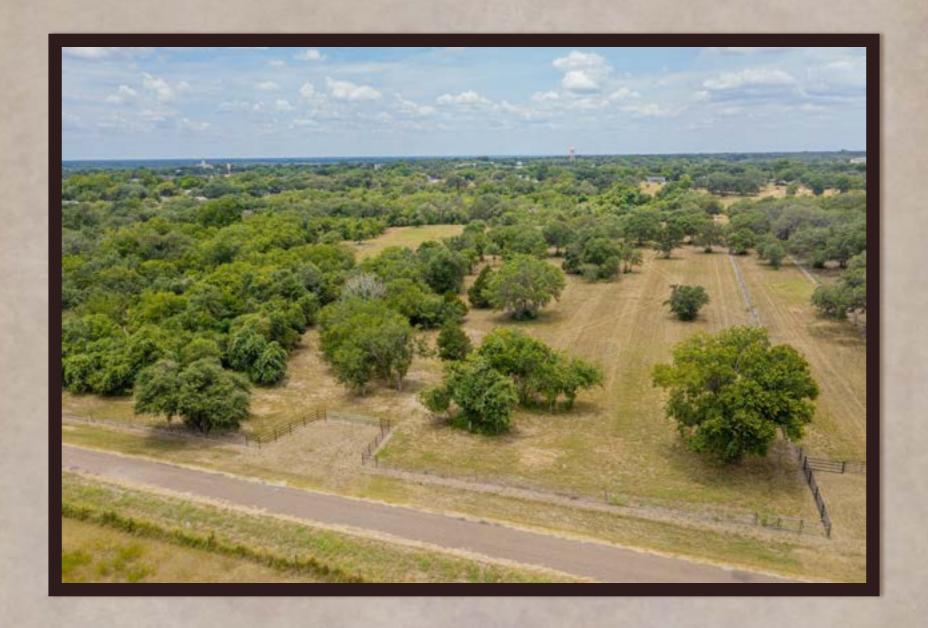

## East Oak Meadow Subdivision

East Oak Meadow Subdivision is Goliad's finest hidden gem! Just within the city limits of Goliad, Texas lies these large country estates that offer native and rural characteristics within an urban setting. Four combined lots which are blanketed with huge Live Oak trees, and exhibit gentle sloping terrain, make up this exclusive new subdivision. Oak Meadow is located less than one mile from town – groceries, schools, restaurants, supplies, etc.

Peaceful country living right in the middle of everything!

Click the following video link to view the stunning ranch:

East Oak Meadow Video