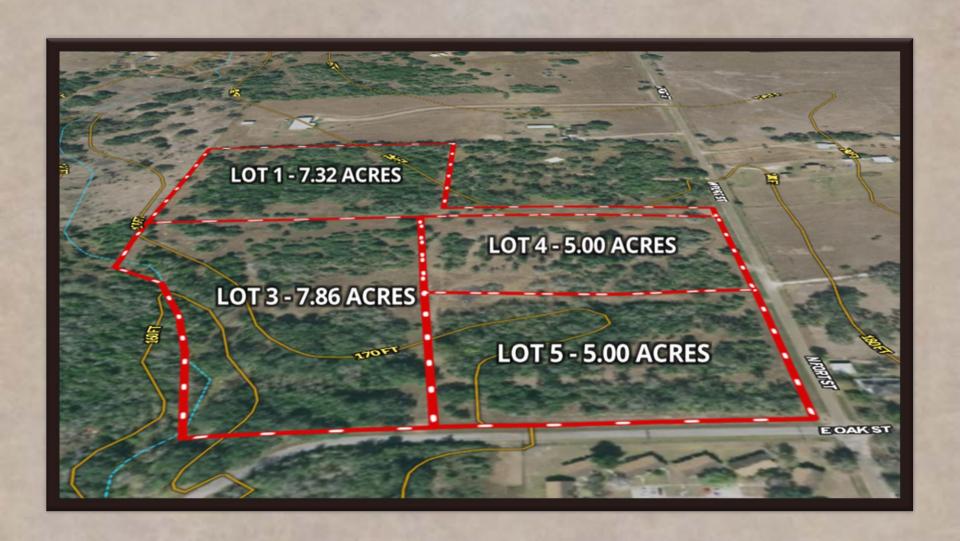

## East Oak Meadow Subdivision

Goliad, TX
Goliad County

5AC - 7.8AC Tracts

Call Chad Edwards at (512) 350-3532 with any questions or to set up a showing at your convenience.

Texas Ranch Sales

South Texas • Hill Country • Central Texas

## Property Description

- > 5 Acres to 7.8 Acre tracts
- Less than an hour from the Texas Coast
- > City water is available to each lot
- > Towering hardwood trees embrace the native landscape
- > Country style living in an urban setting
- > Peaceful wet weather creek meanders through the subdivision
- > Comes fully fences with netting wire and a steel pipe entryway
- Abundance of beautiful building sites nestled amongst towering shade trees

## East Oak Meadow Subdivision

East Oak Meadow Subdivision is Goliad's finest hidden gem! Just within the city limits of Goliad, Texas lies these large country estates that offer native and rural characteristics within an urban setting. Four combined lots which are blanketed with huge Live Oak trees, and exhibit gentle sloping terrain, make up this exclusive new subdivision. Oak Meadow is located less than one mile from town – groceries, schools, restaurants, supplies, etc.