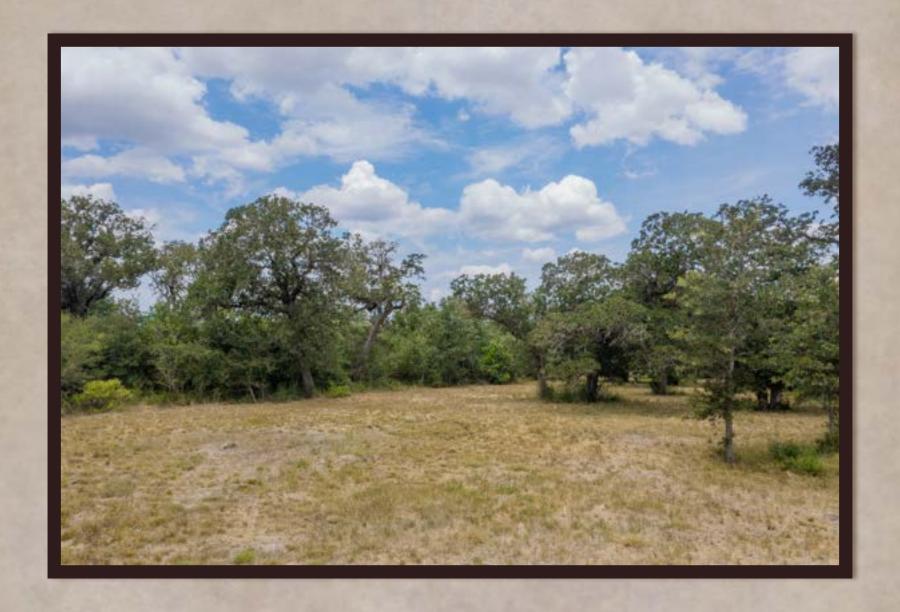

## Property Description

- > 5 Acres to 7.8 Acre tracts
- Less than an hour from the Texas Coast
- > City water is available to each lot
- > Towering hardwood trees embrace the native landscape
- > Country style living in an urban setting
- > Peaceful wet weather creek meanders through the subdivision
- > Comes fully fences with netting wire and a steel pipe entryway
- Abundance of beautiful building sites nestled amongst towering shade trees

## East Oak Meadow Subdivision

East Oak Meadow Subdivision is Goliad's finest hidden gem! Just within the city limits of Goliad, Texas lies these large country estates that offer native and rural characteristics within an urban setting. Four combined lots which are blanketed with huge Live Oak trees, and exhibit gentle sloping terrain, make up this exclusive new subdivision. Oak Meadow is located less than one mile from town – groceries, schools, restaurants, supplies, etc.