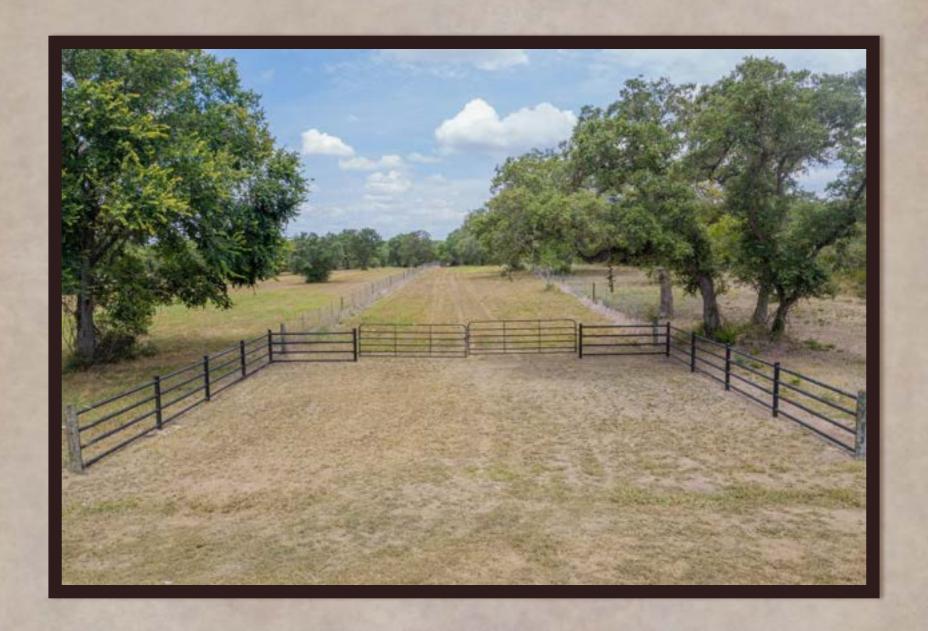

## Property Description

- > 5 Acres to 7.8 Acre tracts
- Less than an hour from the Texas Coast
- > City water is available to each lot
- > Towering hardwood trees embrace the native landscape
- > Country style living in an urban setting
- > Peaceful wet weather creek meanders through the subdivision
- > Comes fully fences with netting wire and a steel pipe entryway
- Abundance of beautiful building sites nestled amongst towering shade trees