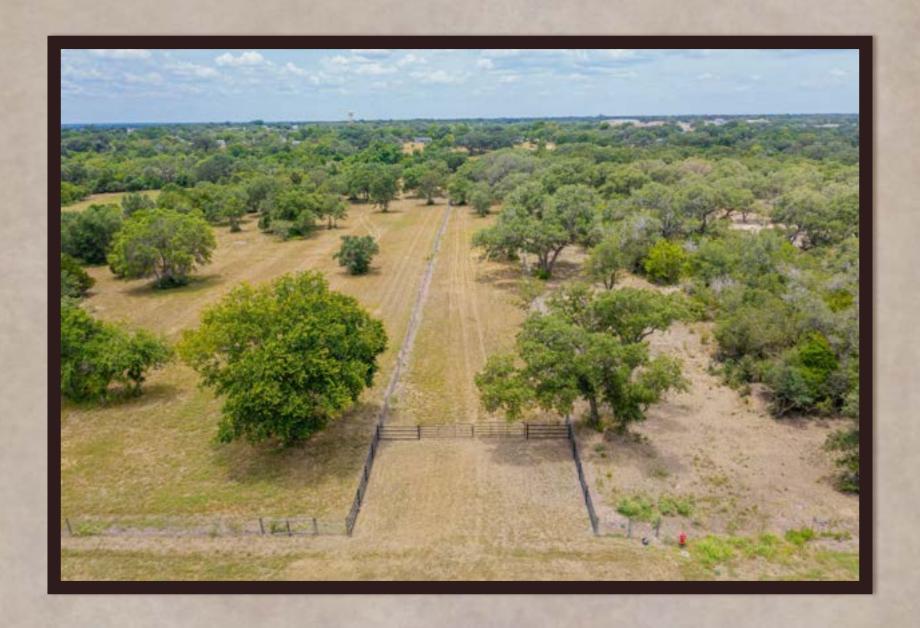

## East Oak Meadow Subdivision

Goliad, TX
Goliad County

5AC - 7.8AC Tracts

Call Chad Edwards at (512) 350-3532 with any questions or to set up a showing at your convenience.

Texas Ranch Sales

South Texas • Hill Country • Central Texas

## East Oak Meadow Subdivision

East Oak Meadow Subdivision is Goliad's finest hidden gem! Just within the city limits of Goliad, Texas lies these large country estates that offer native and rural characteristics within an urban setting. Four combined lots which are blanketed with huge Live Oak trees, and exhibit gentle sloping terrain, make up this exclusive new subdivision. Oak Meadow is located less than one mile from town – groceries, schools, restaurants, supplies, etc.

Peaceful country living right in the middle of everything!

Click the following video link to view the stunning ranch:

East Oak Meadow Video