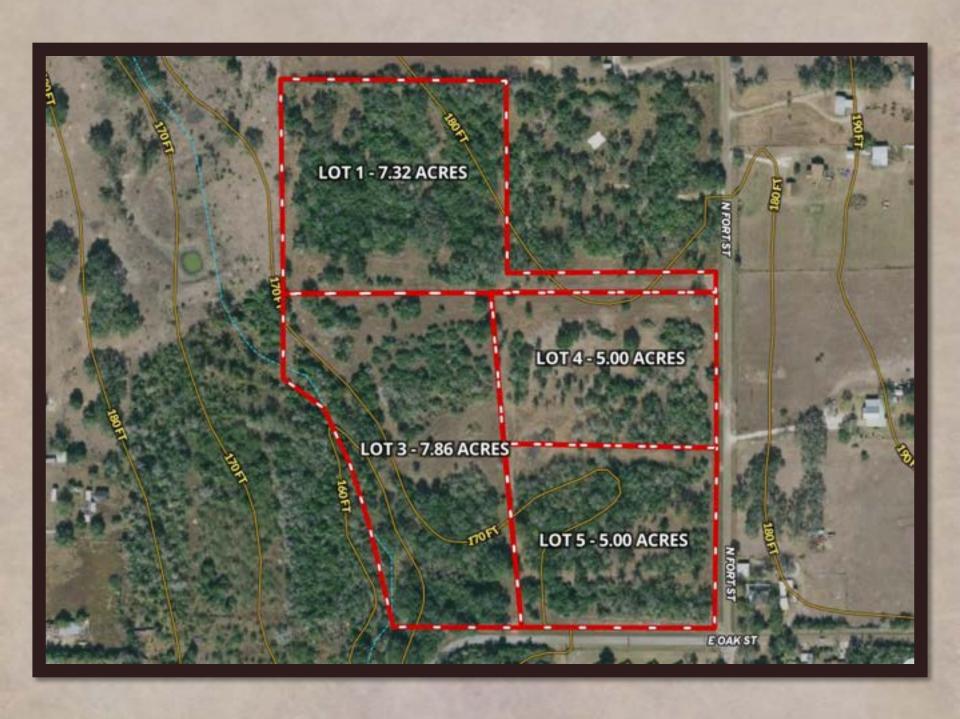

## East Oak Meadow Subdivision

Goliad, TX
Goliad County

5AC - 7.8AC Tracts

Call Chad Edwards at (512) 350-3532 with any questions or to set up a showing at your convenience.

Texas Ranch Sales

South Texas • Hill Country • Central Texas

## Property Description

- > 5 Acres to 7.8 Acre tracts
- Less than an hour from the Texas Coast
- > City water is available to each lot
- > Towering hardwood trees embrace the native landscape
- > Country style living in an urban setting
- > Peaceful wet weather creek meanders through the subdivision
- > Comes fully fences with netting wire and a steel pipe entryway
- Abundance of beautiful building sites nestled amongst towering shade trees

## East Oak Meadow Subdivision

East Oak Meadow Subdivision is Goliad's finest hidden gem! Just within the city limits of Goliad, Texas lies these large country estates that offer native and rural characteristics within an urban setting. Four combined lots which are blanketed with huge Live Oak trees, and exhibit gentle sloping terrain, make up this exclusive new subdivision. Oak Meadow is located less than one mile from town – groceries, schools, restaurants, supplies, etc.