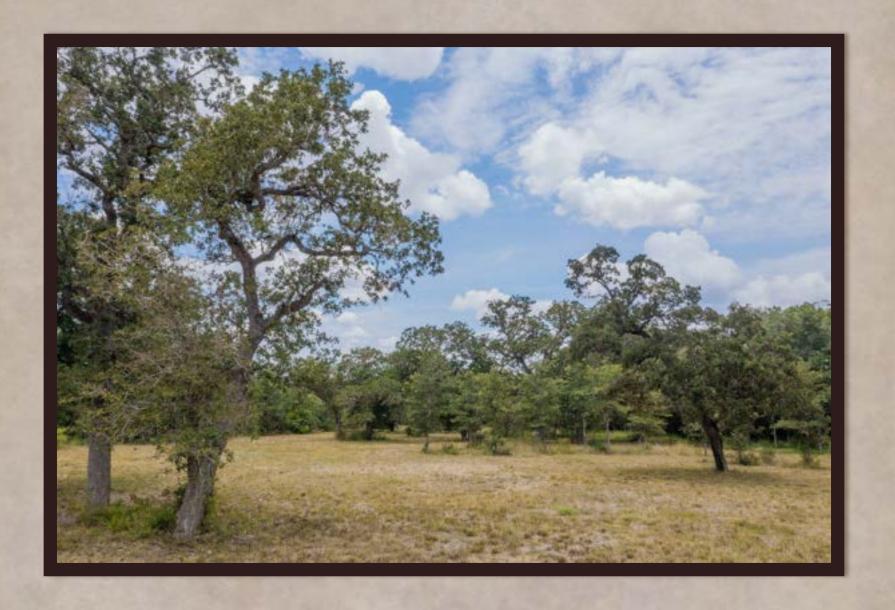

## Property Description

- > 5 Acres to 7.8 Acre tracts
- Less than an hour from the Texas Coast
- > City water is available to each lot
- > Towering hardwood trees embrace the native landscape
- > Country style living in an urban setting
- > Peaceful wet weather creek meanders through the subdivision
- > Comes fully fences with netting wire and a steel pipe entryway
- Abundance of beautiful building sites nestled amongst towering shade trees

## East Oak Meadow Subdivision

East Oak Meadow Subdivision is Goliad's finest hidden gem! Just within the city limits of Goliad, Texas lies these large country estates that offer native and rural characteristics within an urban setting. Four combined lots which are blanketed with huge Live Oak trees, and exhibit gentle sloping terrain, make up this exclusive new subdivision. Oak Meadow is located less than one mile from town – groceries, schools, restaurants, supplies, etc.