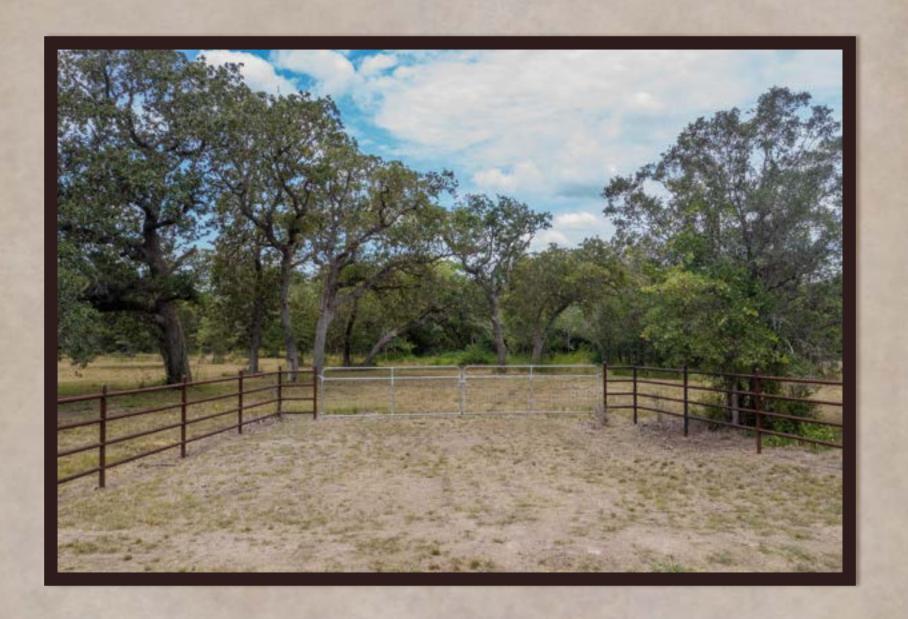

## Property Description

- > 5 Acres to 7.8 Acre tracts
- Less than an hour from the Texas Coast
- > City water is available to each lot
- > Towering hardwood trees embrace the native landscape
- > Country style living in an urban setting
- > Peaceful wet weather creek meanders through the subdivision
- > Comes fully fences with netting wire and a steel pipe entryway
- Abundance of beautiful building sites nestled amongst towering shade trees