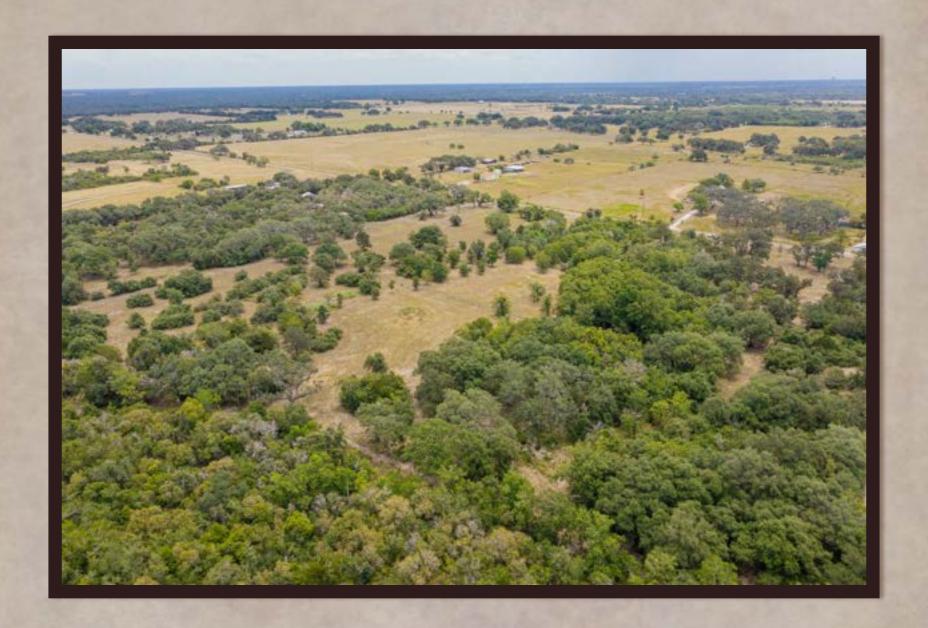

## East Oak Meadow Subdivision

East Oak Meadow Subdivision is Goliad's finest hidden gem! Just within the city limits of Goliad, Texas lies these large country estates that offer native and rural characteristics within an urban setting. Four combined lots which are blanketed with huge Live Oak trees, and exhibit gentle sloping terrain, make up this exclusive new subdivision. Oak Meadow is located less than one mile from town – groceries, schools, restaurants, supplies, etc.