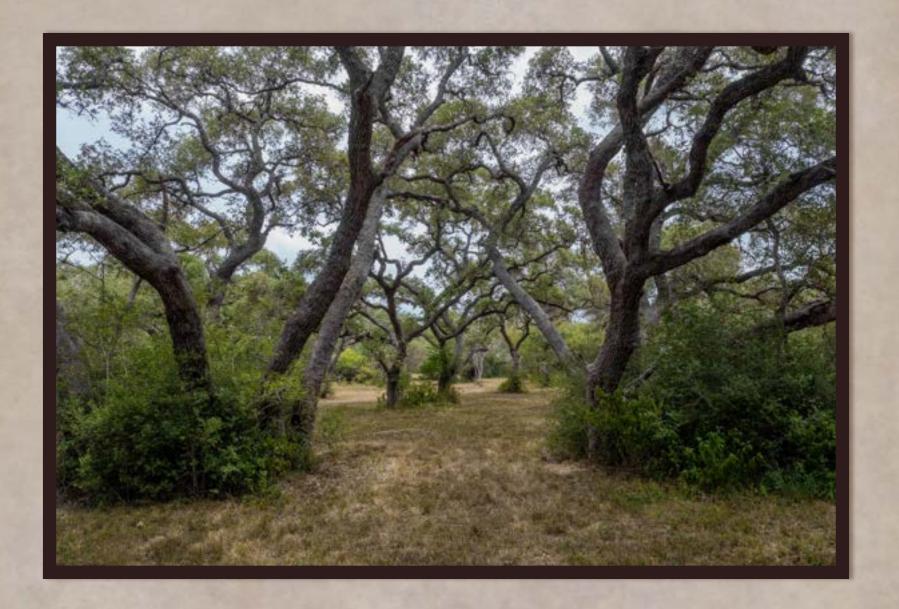

## East Oak Meadow Subdivision

East Oak Meadow Subdivision is Goliad's finest hidden gem! Just within the city limits of Goliad, Texas lies these large country estates that offer native and rural characteristics within an urban setting. Four combined lots which are blanketed with huge Live Oak trees, and exhibit gentle sloping terrain, make up this exclusive new subdivision. Oak Meadow is located less than one mile from town – groceries, schools, restaurants, supplies, etc.