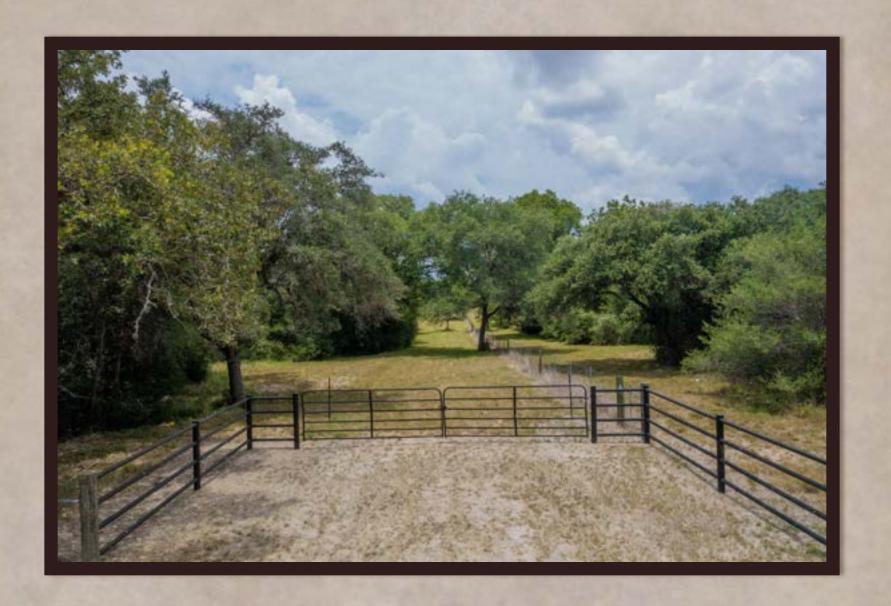

## Property Description

- > 5 Acres to 7.8 Acre tracts
- Less than an hour from the Texas Coast
- > City water is available to each lot
- > Towering hardwood trees embrace the native landscape
- > Country style living in an urban setting
- > Peaceful wet weather creek meanders through the subdivision
- > Comes fully fences with netting wire and a steel pipe entryway
- Abundance of beautiful building sites nestled amongst towering shade trees