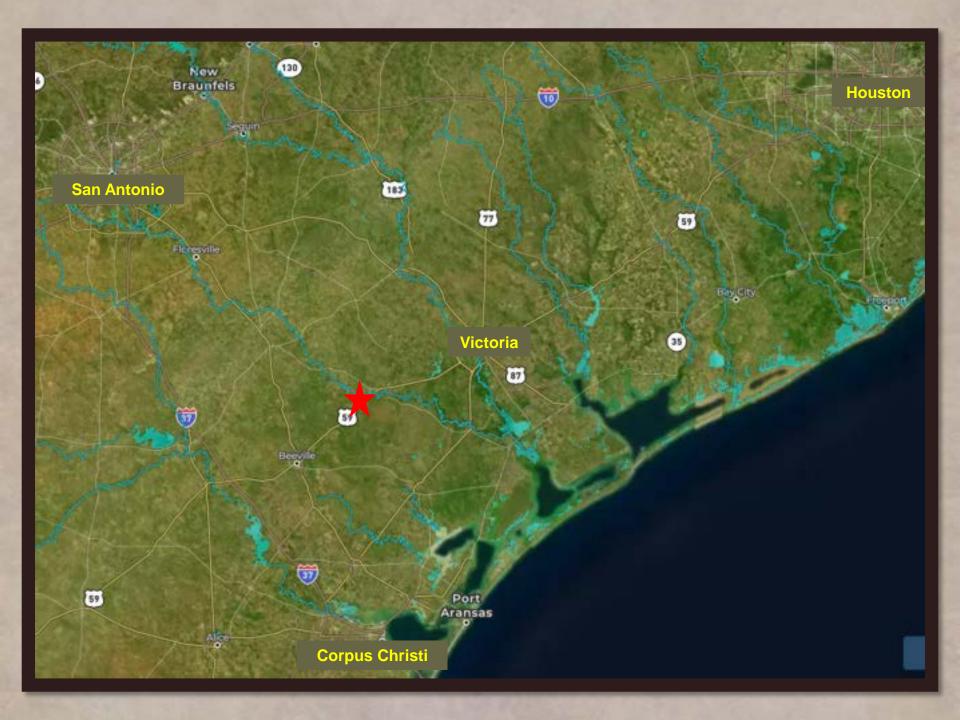

```
~ 30 min. from Victoria, TX
~ 1 hr. from Corpus Christi, TX
~ 2 hrs. from San Antonio, TX
~ 2 hrs. from Houston, TX
```