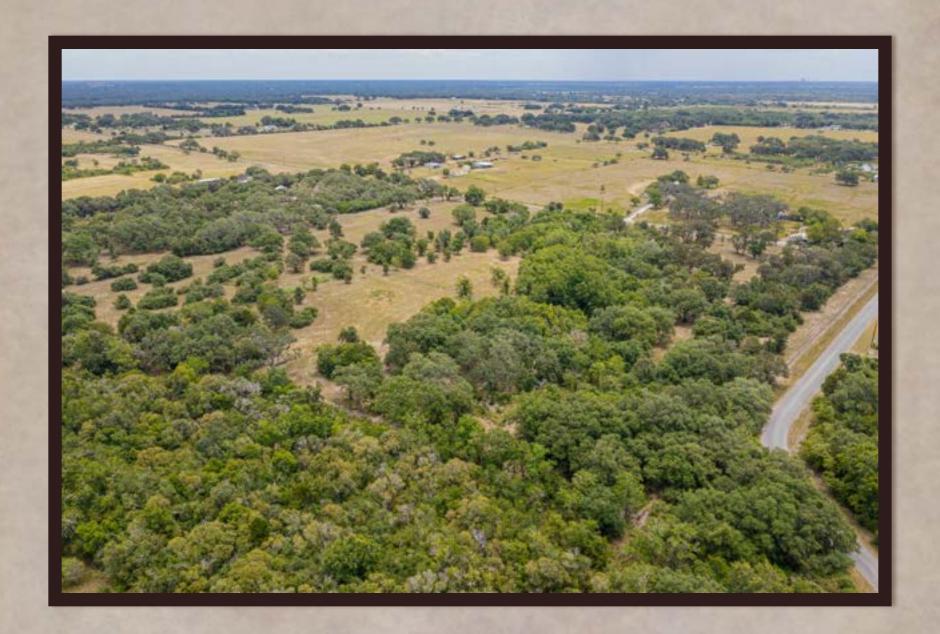

## East Oak Meadow Subdivision

East Oak Meadow Subdivision is Goliad's finest hidden gem! Just within the city limits of Goliad, Texas lies these large country estates that offer native and rural characteristics within an urban setting. Four combined lots which are blanketed with huge Live Oak trees, and exhibit gentle sloping terrain, make up this exclusive new subdivision. Oak Meadow is located less than one mile from town – groceries, schools, restaurants, supplies, etc.