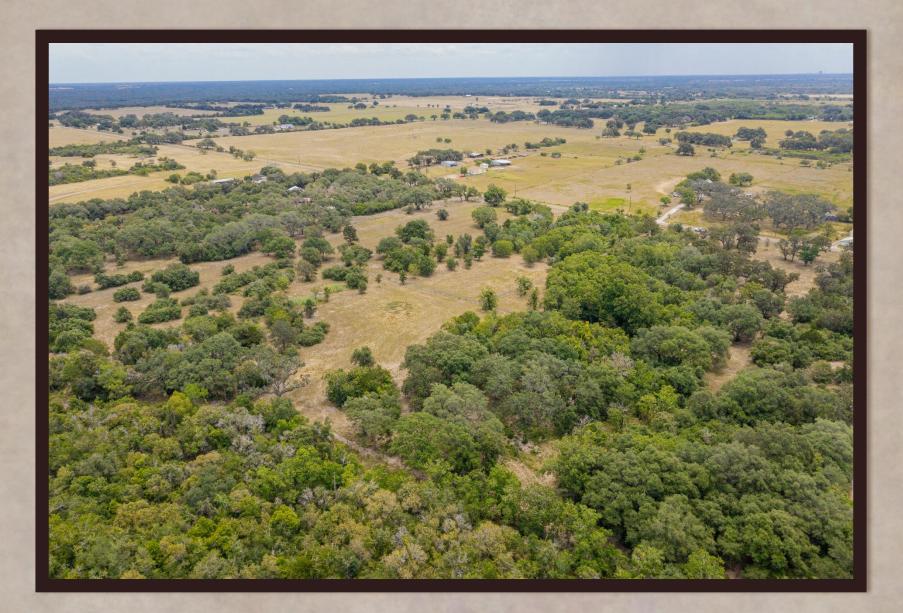

## East Oak Meadow Subdivision

Goliad, TX Goliad County

## 5AC – 7.8AC Tracts

Call Chad Edwards at (512) 350-3532 with any questions or to set up a showing at your convenience.

<u>Texas Ranch Sales</u> South Texas • Hill Country • Central Texas

- ▷ 5 Acres to 7.8 Acre tracts
- Less than an hour from the Texas Coast
- City water is available to each lot
- Towering hardwood trees embrace the native landscape
- Country style living in an urban setting
- Peaceful wet weather creek meanders through the subdivision
- Comes fully fences with netting wire and a steel pipe entryway
- Abundance of beautiful building sites nestled amongst towering shade trees

## East Oak Meadow Subdivision

East Oak Meadow Subdivision is Goliad's finest hidden gem! Just within the city limits of Goliad, Texas lies these large country estates that offer native and rural characteristics within an urban setting. Four combined lots which are blanketed with huge Live Oak trees, and exhibit gentle sloping terrain, make up this exclusive new subdivision. Oak Meadow is located less than one mile from town – groceries, schools, restaurants, supplies, etc.