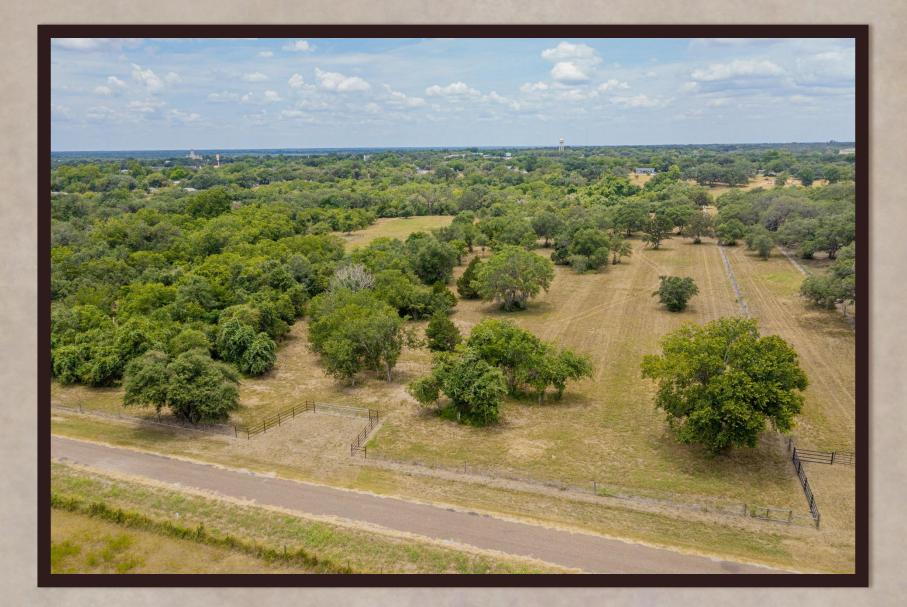

## East Oak Meadow Subdivision

Goliad, TX Goliad County

## 5AC – 7.8AC Tracts

Call Chad Edwards at (512) 350-3532 with any questions or to set up a showing at your convenience.

<u>Texas Ranch Sales</u> South Texas • Hill Country • Central Texas

- ▷ 5 Acres to 7.8 Acre tracts
- Less than an hour from the Texas Coast
- City water is available to each lot
- Towering hardwood trees embrace the native landscape
- Country style living in an urban setting
- Peaceful wet weather creek meanders through the subdivision
- Comes fully fences with netting wire and a steel pipe entryway
- Abundance of beautiful building sites nestled amongst towering shade trees

## East Oak Meadow Subdivision

East Oak Meadow Subdivision is Goliad's finest hidden gem! Just within the city limits of Goliad, Texas lies these large country estates that offer native and rural characteristics within an urban setting. Four combined lots which are blanketed with huge Live Oak trees, and exhibit gentle sloping terrain, make up this exclusive new subdivision. Oak Meadow is located less than one mile from town – groceries, schools, restaurants, supplies, etc.