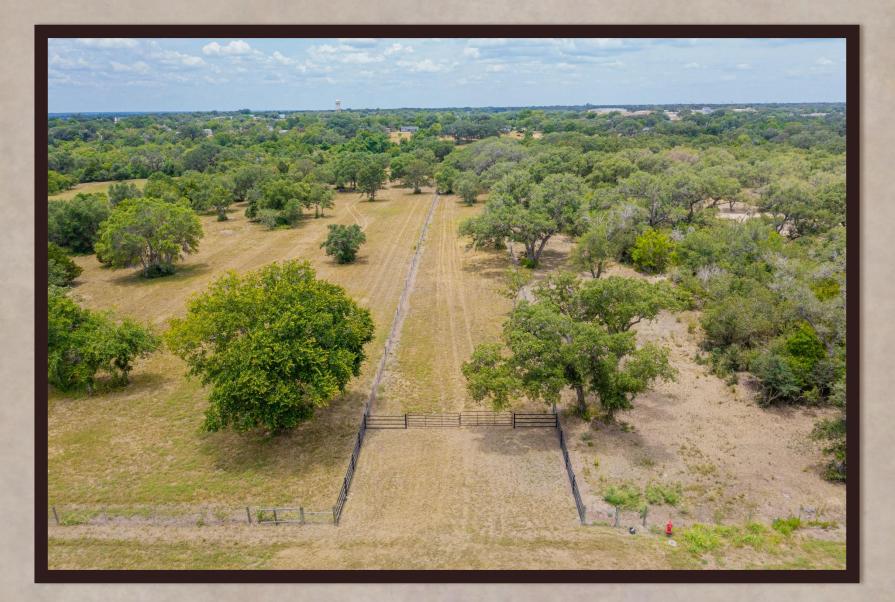

## 5AC – 7.8AC Tracts

Call Chad Edwards at (512) 350-3532 with any questions or to set up a showing at your convenience.

<u>Texas Ranch Sales</u> South Texas • Hill Country • Central Texas

- ▷ 5 Acres to 7.8 Acre tracts
- Less than an hour from the Texas Coast
- City water is available to each lot
- Towering hardwood trees embrace the native landscape
- Country style living in an urban setting
- Peaceful wet weather creek meanders through the subdivision
- Comes fully fences with netting wire and a steel pipe entryway
- Abundance of beautiful building sites nestled amongst towering shade trees

## East Oak Meadow Subdivision

East Oak Meadow Subdivision is Goliad's finest hidden gem! Just within the city limits of Goliad, Texas lies these large country estates that offer native and rural characteristics within an urban setting. Four combined lots which are blanketed with huge Live Oak trees, and exhibit gentle sloping terrain, make up this exclusive new subdivision. Oak Meadow is located less than one mile from town – groceries, schools, restaurants, supplies, etc.