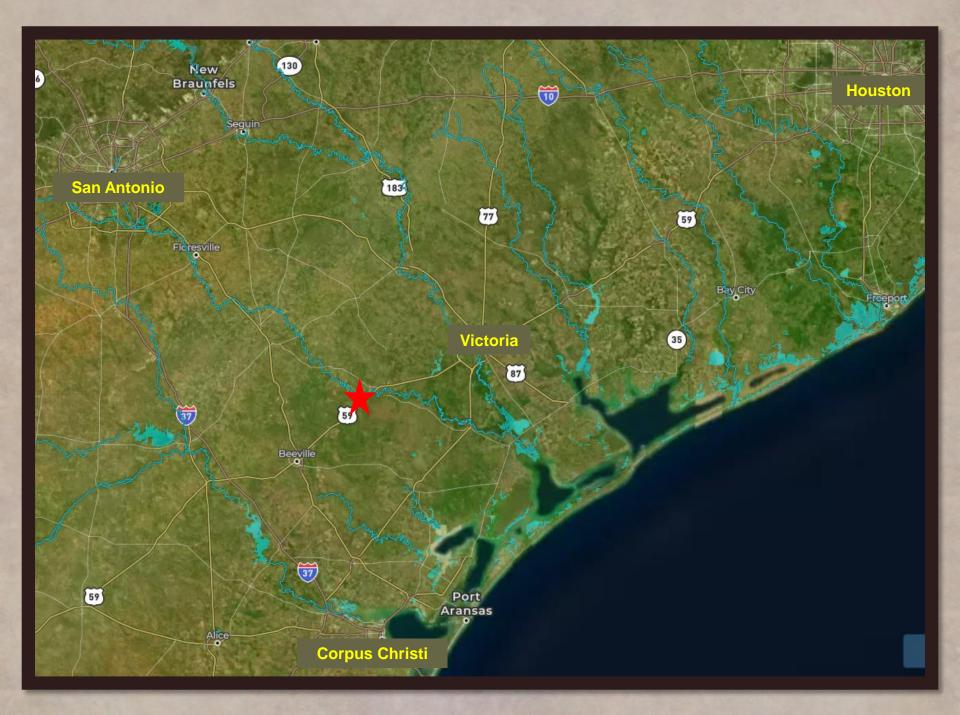

~ 30 min. from Victoria, TX ~ 1 hr. from Corpus Christi, TX ~ 2 hrs. from San Antonio, TX ~ 2 hrs. from Houston, TX