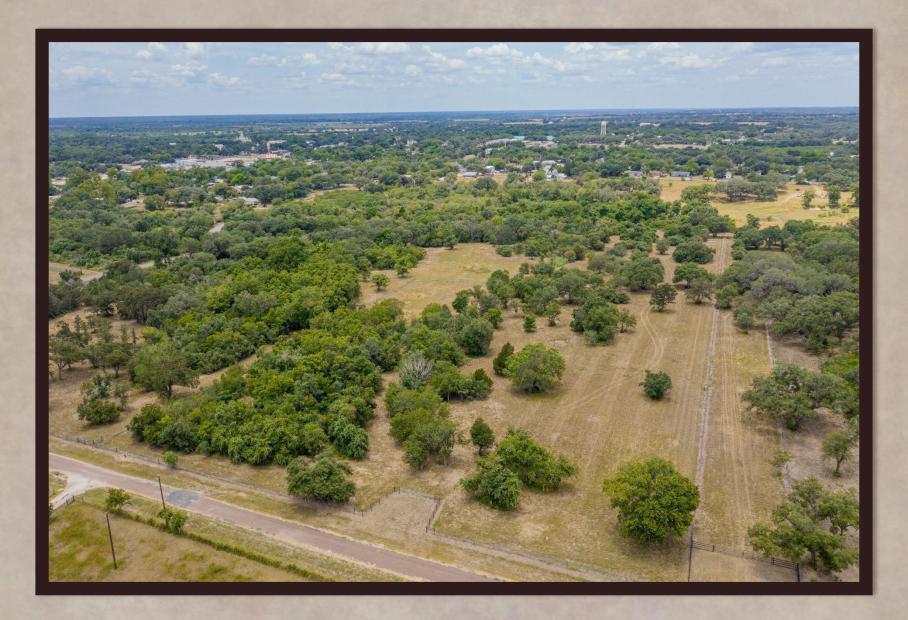

## East Oak Meadow Subdivision

Goliad, TX Goliad County

## 5AC – 7.8AC Tracts

Call Chad Edwards at (512) 350-3532 with any questions or to set up a showing at your convenience.

<u>Texas Ranch Sales</u> South Texas • Hill Country • Central Texas

- ▷ 5 Acres to 7.8 Acre tracts
- Less than an hour from the Texas Coast
- City water is available to each lot
- Towering hardwood trees embrace the native landscape
- Country style living in an urban setting
- Peaceful wet weather creek meanders through the subdivision
- Comes fully fences with netting wire and a steel pipe entryway
- Abundance of beautiful building sites nestled amongst towering shade trees

## East Oak Meadow Subdivision

East Oak Meadow Subdivision is Goliad's finest hidden gem! Just within the city limits of Goliad, Texas lies these large country estates that offer native and rural characteristics within an urban setting. Four combined lots which are blanketed with huge Live Oak trees, and exhibit gentle sloping terrain, make up this exclusive new subdivision. Oak Meadow is located less than one mile from town – groceries, schools, restaurants, supplies, etc.