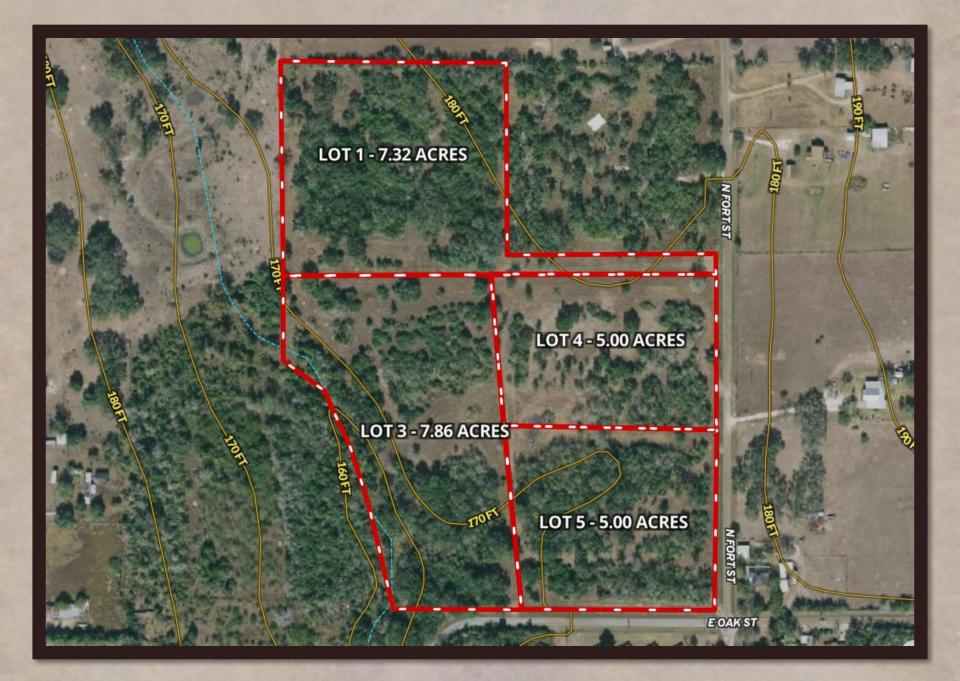

## 5AC – 7.8AC Tracts

Call Chad Edwards at (512) 350-3532 with any questions or to set up a showing at your convenience.

<u>Texas Ranch Sales</u> South Texas • Hill Country • Central Texas

- ▷ 5 Acres to 7.8 Acre tracts
- Less than an hour from the Texas Coast
- City water is available to each lot
- Towering hardwood trees embrace the native landscape
- Country style living in an urban setting
- Peaceful wet weather creek meanders through the subdivision
- Comes fully fences with netting wire and a steel pipe entryway
- Abundance of beautiful building sites nestled amongst towering shade trees

## LOT 1 - 7.32 ACRES LOT 4 - 5.00 ACRES LOT 3 - 7.86 ACRES LOT 5 - 5.00 ACRES TOFT EOAK ST

## East Oak Meadow Subdivision

East Oak Meadow Subdivision is Goliad's finest hidden gem! Just within the city limits of Goliad, Texas lies these large country estates that offer native and rural characteristics within an urban setting. Four combined lots which are blanketed with huge Live Oak trees, and exhibit gentle sloping terrain, make up this exclusive new subdivision. Oak Meadow is located less than one mile from town – groceries, schools, restaurants, supplies, etc.