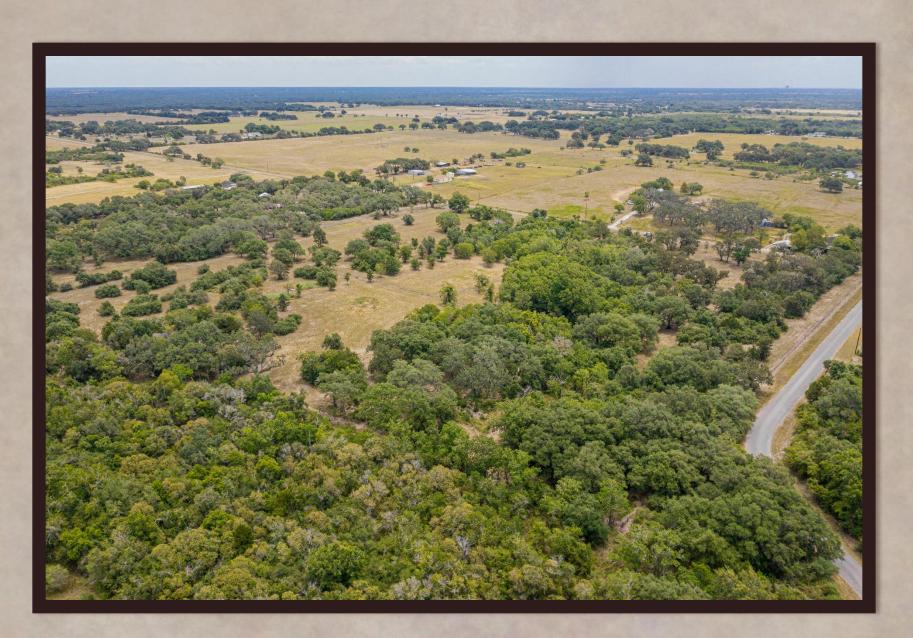

## East Oak Meadow Subdivision

Goliad, TX Goliad County

## 5AC – 7.8AC Tracts

Call Chad Edwards at (512) 350-3532 with any questions or to set up a showing at your convenience.

<u>Texas Ranch Sales</u> South Texas • Hill Country • Central Texas

- ▷ 5 Acres to 7.8 Acre tracts
- Less than an hour from the Texas Coast
- City water is available to each lot
- Towering hardwood trees embrace the native landscape
- Country style living in an urban setting
- Peaceful wet weather creek meanders through the subdivision
- Comes fully fences with netting wire and a steel pipe entryway
- Abundance of beautiful building sites nestled amongst towering shade trees

## East Oak Meadow Subdivision

East Oak Meadow Subdivision is Goliad's finest hidden gem! Just within the city limits of Goliad, Texas lies these large country estates that offer native and rural characteristics within an urban setting. Four combined lots which are blanketed with huge Live Oak trees, and exhibit gentle sloping terrain, make up this exclusive new subdivision. Oak Meadow is located less than one mile from town – groceries, schools, restaurants, supplies, etc.