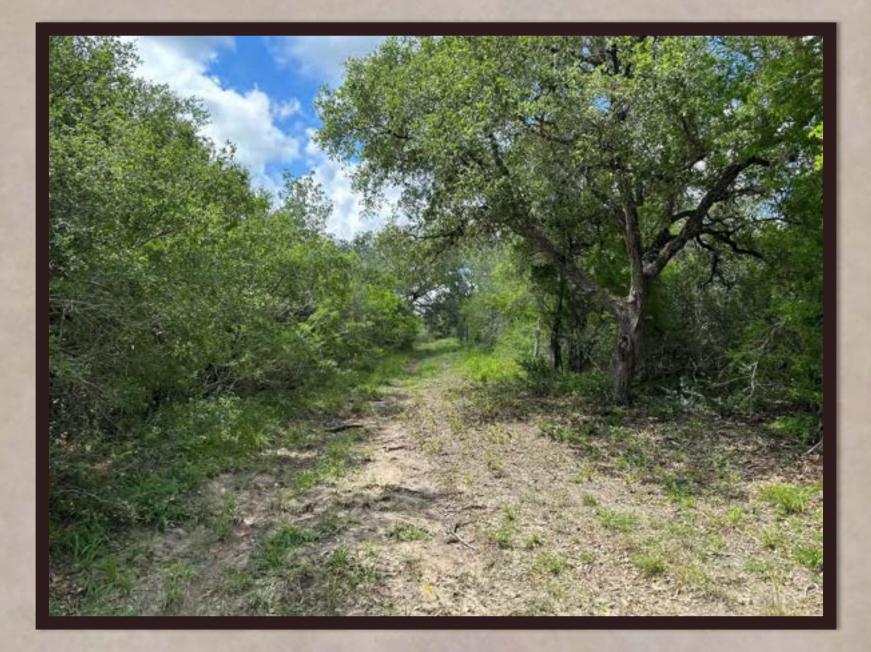

## Ellis Ranch Subdivision

Ellis Ranch is an exclusive gated community with private road access to each tract, electricity on site, 180° views from multiple tracts, blanketed in majestic Live Oak trees, towering Elm Trees as well as many other large mature hardwoods. Loaded with wildlife, wildlife habitat, rolling terrain and spacious open pastureland. Beautiful dark star lite nights and breath-taking views of the countryside.

Ellis Ranch is 7.5 miles Southwest of Goliad, TX (population: 1908). A short drive into town for groceries, restaurants, gas, hardware stores, schools, etc. Ellis Ranch is made up of twenty oversized rural country estates that range from 5.18 acres up to 10.98 acres in size. It's private road access is maintained for all it's owners and their guests. Restrictions include but are not limited to: Single family residential use only, two dwellings per tract, minimum 1200 sq ft for the first dwelling and 800 sq ft for the second. Maximum building height allowed is two stories (roof top decks are allowed). No manufactured homes, on site built only...Barndominium friendly!