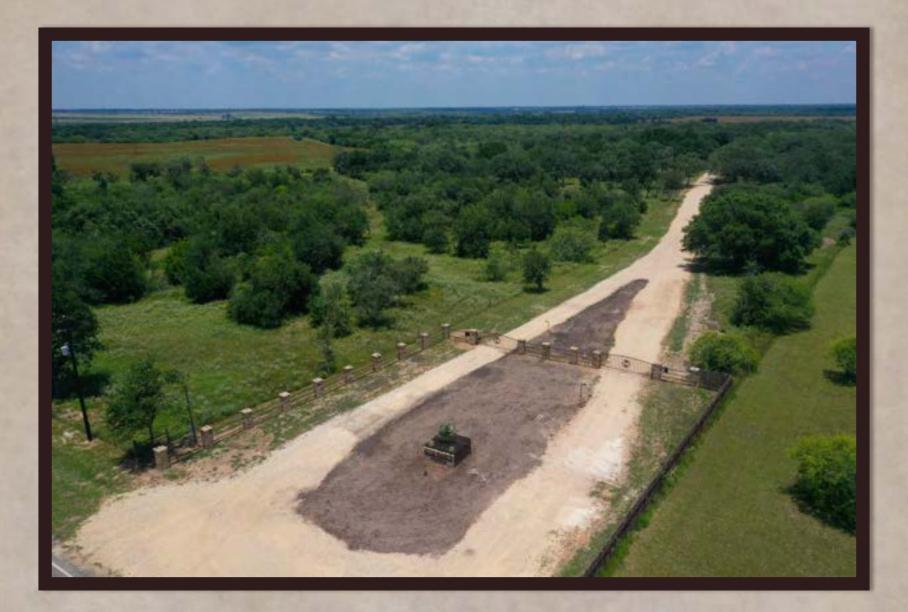

## Ellis Ranch Subdivision

Ellis Ranch is an exclusive gated community with private road access to each tract, electricity on site, 180° views from multiple tracts, blanketed in majestic Live Oak trees, towering Elm Trees as well as many other large mature hardwoods. Loaded with wildlife, wildlife habitat, rolling terrain and spacious open pastureland. Beautiful dark star lite nights and breath-taking views of the countryside.

Ellis Ranch is 7.5 miles Southwest of Goliad, TX (population: 1908). A short drive into town for groceries, restaurants, gas, hardware stores, schools, etc. Ellis Ranch is made up of twenty oversized rural country estates that range from 5.18 acres up to 10.98 acres in size. It's private road access is maintained for all it's owners and their guests. Restrictions include but are not limited to: Single family residential use only, two dwellings per tract, minimum 1200 sq ft for the first dwelling and 800 sq ft for the second. Maximum building height allowed is two stories (roof top decks are allowed). No manufactured homes, on site built only...Barndominium friendly!