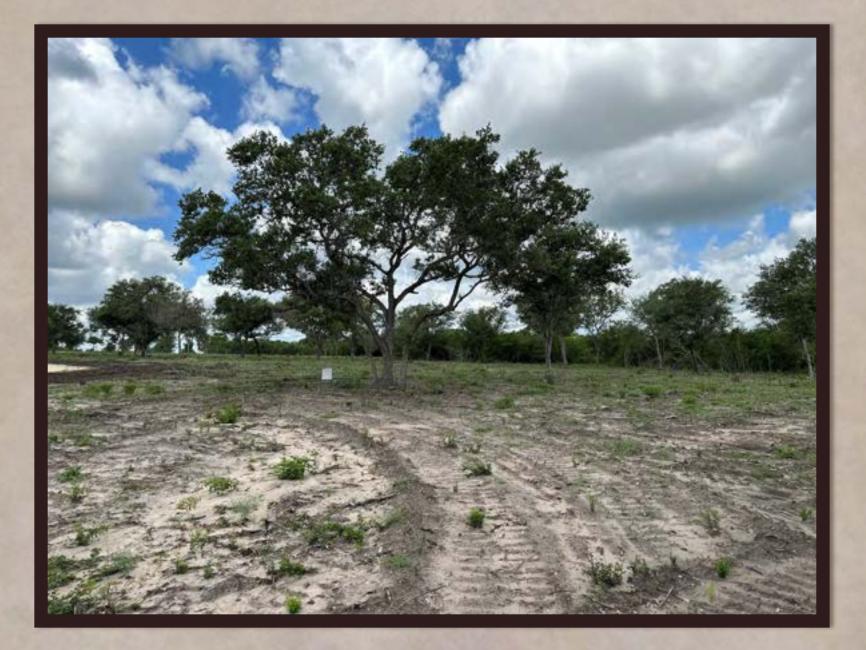

- ➢ 5 Acres to 10.9 Acres
- Less than an hour from the Texas Coast
- Huge towering Oak trees
- Private, rural estate setting
- Beautifully designed custom gated entrance
- Electricity on site 200 AMP
- Expansive 180 degree views from multiple tracts
- Lightly restricted No manufactured homes, site built only, 1200 Sq Ft minimum and barndominium friendly!

## Ellis Ranch Subdivision

Ellis Ranch is an exclusive gated community with private road access to each tract, electricity on site, 180° views from multiple tracts, blanketed in majestic Live Oak trees, towering Elm Trees as well as many other large mature hardwoods. Loaded with wildlife, wildlife habitat, rolling terrain and spacious open pastureland. Beautiful dark star lite nights and breath-taking views of the countryside.