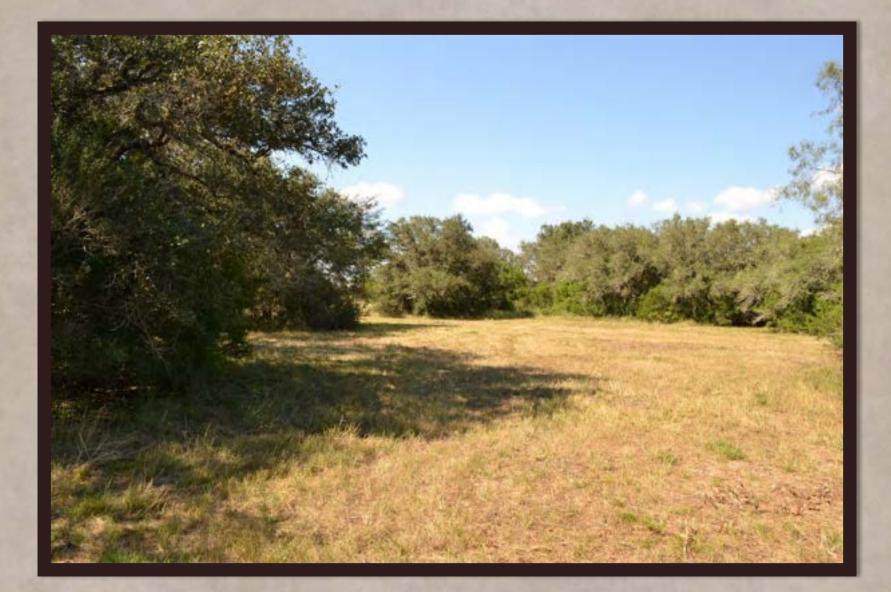

## Ellis Ranch Subdivision

Ellis Ranch is an exclusive gated community with private road access to each tract, electricity on site, 180° views from multiple tracts, blanketed in majestic Live Oak trees, towering Elm Trees as well as many other large mature hardwoods. Loaded with wildlife, wildlife habitat, rolling terrain and spacious open pastureland. Beautiful dark star lite nights and breath-taking views of the countryside.

Ellis Ranch is 7.5 miles Southwest of Goliad, TX (population: 1908). A short drive into town for groceries, restaurants, gas, hardware stores, schools, etc. Ellis Ranch is made up of twenty oversized rural country estates that range from 5.18 acres up to 10.98 acres in size. It's private road access is maintained for all it's owners and their guests. Restrictions include but are not limited to: Single family residential use only, two dwellings per tract, minimum 1200 sq ft for the first dwelling and 800 sq ft for the second. Maximum building height allowed is two stories (roof top decks are allowed). No manufactured homes, on site built only...Barndominium friendly!