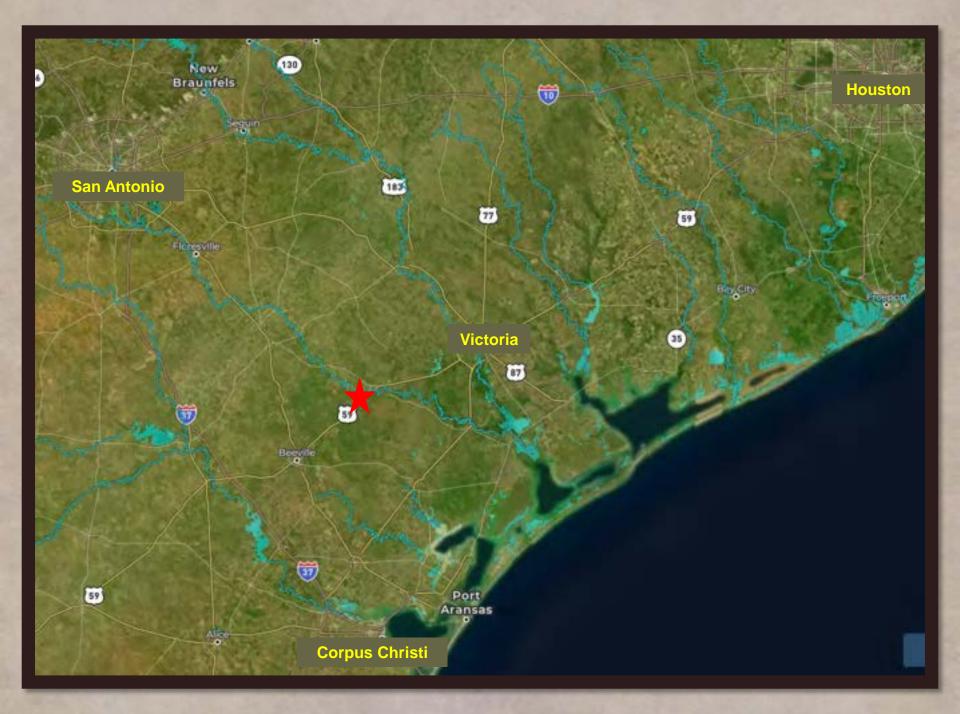

~45 min. from Victoria, TX ~1 hr. from Corpus Christi, TX ~2 hrs. from San Antonio, TX ~2 hrs. from Houston, TX

Ellis Ranch is 7.5 miles Southwest of Goliad, TX (population: 1908). A short drive into town for groceries, restaurants, gas, hardware stores, schools, etc. Ellis Ranch is made up of twenty oversized rural country estates that range from 5.18 acres up to 10.98 acres in size. It's private road access is maintained for all it's owners and their guests. Restrictions include but are not limited to: Single family residential use only, two dwellings per tract, minimum 1200 sq ft for the first dwelling and 800 sq ft for the second. Maximum building height allowed is two stories (roof top decks are allowed). No manufactured homes, on site built only...Barndominium friendly!