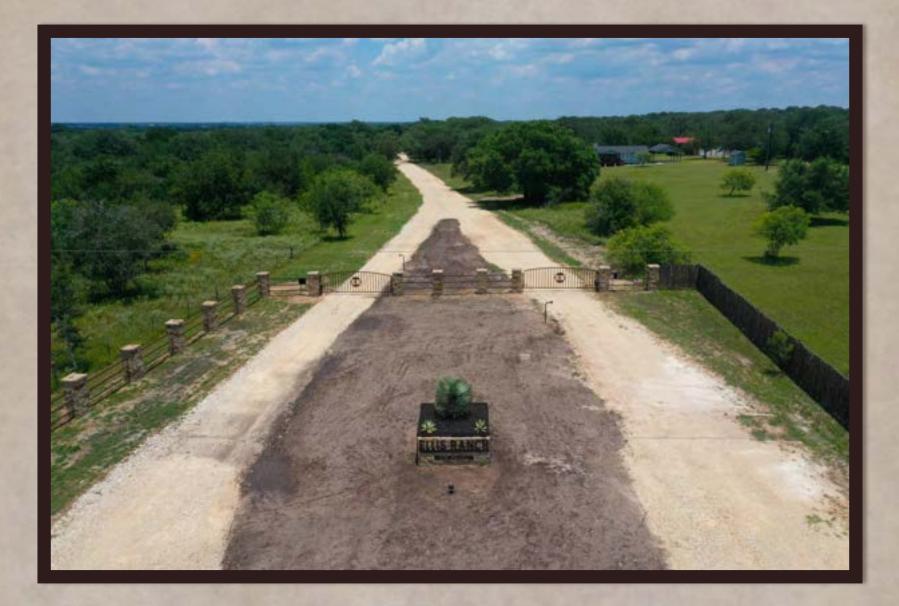

## Ellis Ranch Subdivision

Goliad, TX Goliad County

## Ellis Ranch Subdivision

Ellis Ranch is an exclusive gated community with private road access to each tract, electricity on site, 180° views from multiple tracts, blanketed in majestic Live Oak trees, towering Elm Trees as well as many other large mature hardwoods. Loaded with wildlife, wildlife habitat, rolling terrain and spacious open pastureland. Beautiful dark star lite nights and breath-taking views of the countryside.

Ellis Ranch is 7.5 miles Southwest of Goliad, TX (population: 1908). A short drive into town for groceries, restaurants, gas, hardware stores, schools, etc. Ellis Ranch is made up of twenty oversized rural country estates that range from 5.18 acres up to 10.98 acres in size. It's private road access is maintained for all it's owners and their guests. Restrictions include but are not limited to: Single family residential use only, two dwellings per tract, minimum 1200 sq ft for the first dwelling and 800 sq ft for the second. Maximum building height allowed is two stories (roof top decks are allowed). No manufactured homes, on site built only...Barndominium friendly!