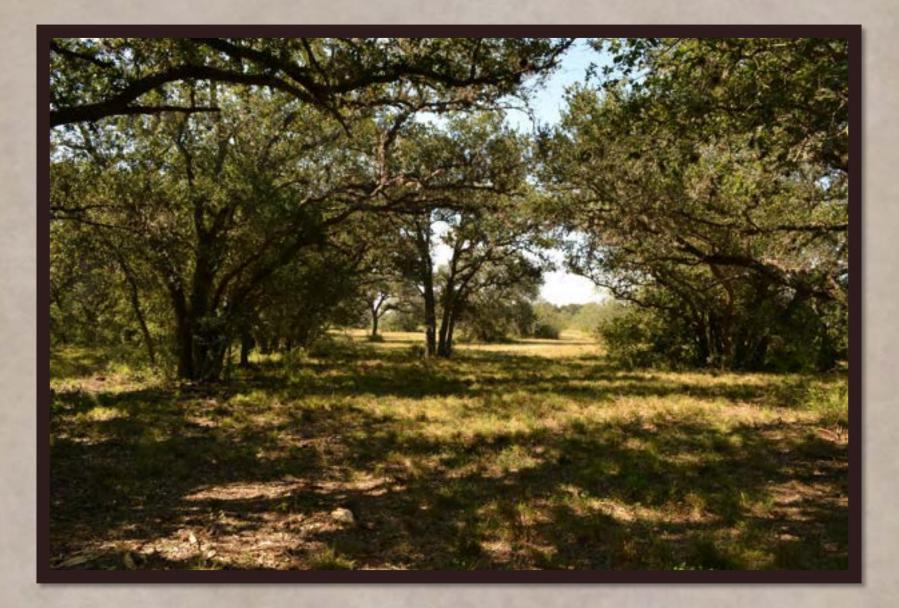

## Ellis Ranch Subdivision

Ellis Ranch is an exclusive gated community with private road access to each tract, electricity on site, 180° views from multiple tracts, blanketed in majestic Live Oak trees, towering Elm Trees as well as many other large mature hardwoods. Loaded with wildlife, wildlife habitat, rolling terrain and spacious open pastureland. Beautiful dark star lite nights and breath-taking views of the countryside.

Ellis Ranch is 7.5 miles Southwest of Goliad, TX (population: 1908). A short drive into town for groceries, restaurants, gas, hardware stores, schools, etc. Ellis Ranch is made up of twenty oversized rural country estates that range from 5.18 acres up to 10.98 acres in size. It's private road access is maintained for all it's owners and their guests. Restrictions include but are not limited to: Single family residential use only, two dwellings per tract, minimum 1200 sq ft for the first dwelling and 800 sq ft for the second. Maximum building height allowed is two stories (roof top decks are allowed). No manufactured homes, on site built only...Barndominium friendly!