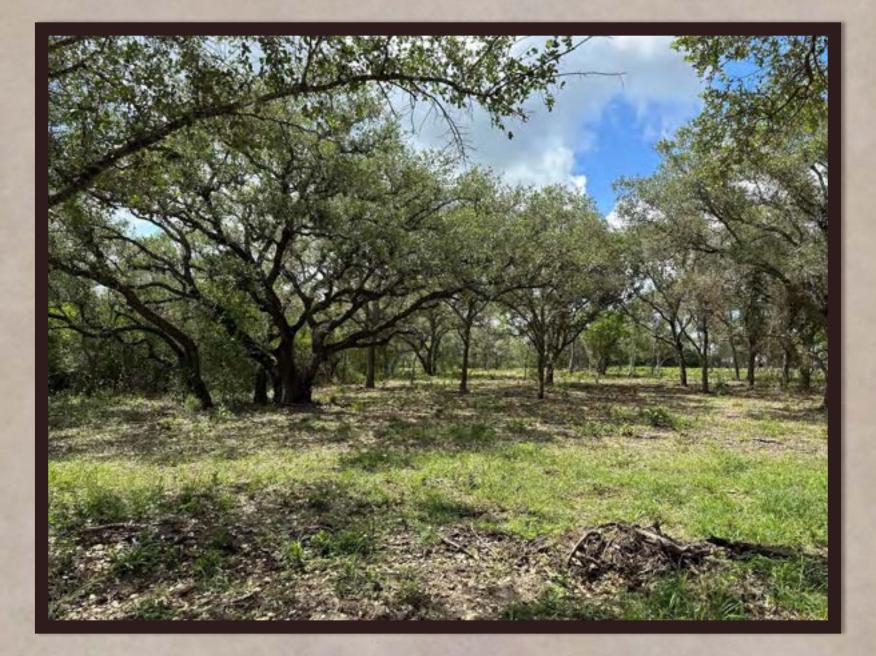

- ➢ 5 Acres to 10.9 Acres
- Less than an hour from the Texas Coast
- Huge towering Oak trees
- Private, rural estate setting
- Beautifully designed custom gated entrance
- Electricity on site 200 AMP
- Expansive 180 degree views from multiple tracts
- Lightly restricted No manufactured homes, site built only, 1200 Sq Ft minimum and barndominium friendly!

## Ellis Ranch Subdivision

Ellis Ranch is an exclusive gated community with private road access to each tract, electricity on site, 180° views from multiple tracts, blanketed in majestic Live Oak trees, towering Elm Trees as well as many other large mature hardwoods. Loaded with wildlife, wildlife habitat, rolling terrain and spacious open pastureland. Beautiful dark star lite nights and breath-taking views of the countryside.