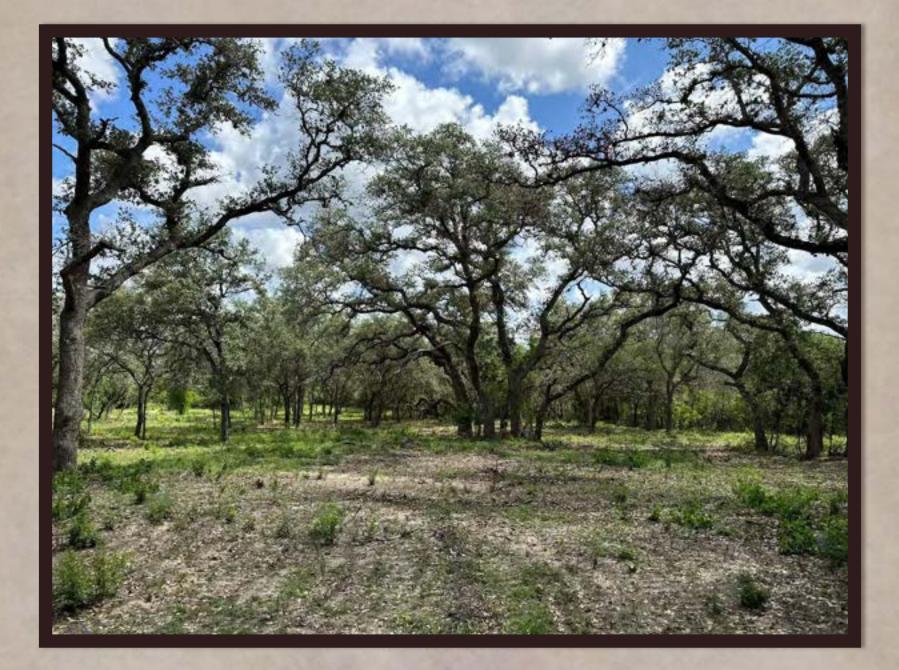

- ➢ 5 Acres to 10.9 Acres
- Less than an hour from the Texas Coast
- Huge towering Oak trees
- Private, rural estate setting
- Beautifully designed custom gated entrance
- Electricity on site 200 AMP
- Expansive 180 degree views from multiple tracts
- Lightly restricted No manufactured homes, site built only, 1200 Sq Ft minimum and barndominium friendly!

## Ellis Ranch Subdivision

Ellis Ranch is an exclusive gated community with private road access to each tract, electricity on site, 180° views from multiple tracts, blanketed in majestic Live Oak trees, towering Elm Trees as well as many other large mature hardwoods. Loaded with wildlife, wildlife habitat, rolling terrain and spacious open pastureland. Beautiful dark star lite nights and breath-taking views of the countryside.

Ellis Ranch is 7.5 miles Southwest of Goliad, TX (population: 1908). A short drive into town for groceries, restaurants, gas, hardware stores, schools, etc. Ellis Ranch is made up of twenty oversized rural country estates that range from 5.18 acres up to 10.98 acres in size. It's private road access is maintained for all it's owners and their guests. Restrictions include but are not limited to: Single family residential use only, two dwellings per tract, minimum 1200 sq ft for the first dwelling and 800 sq ft for the second. Maximum building height allowed is two stories (roof top decks are allowed). No manufactured homes, on site built only...Barndominium friendly!