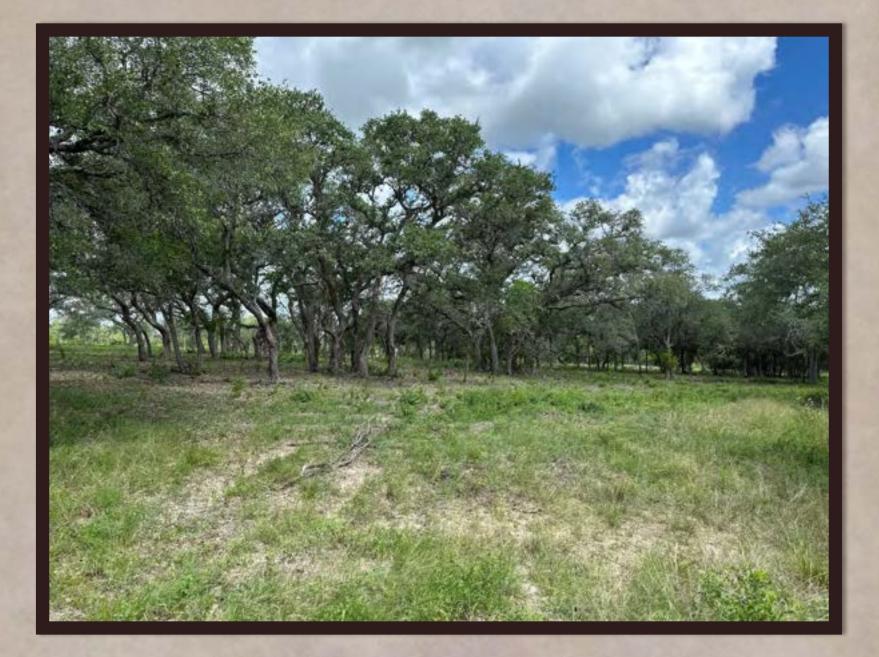

- ➢ 5 Acres to 10.9 Acres
- Less than an hour from the Texas Coast
- Huge towering Oak trees
- Private, rural estate setting
- Beautifully designed custom gated entrance
- Electricity on site 200 AMP
- Expansive 180 degree views from multiple tracts
- Lightly restricted No manufactured homes, site built only, 1200 Sq Ft minimum and barndominium friendly!

## Ellis Ranch Subdivision

Ellis Ranch is an exclusive gated community with private road access to each tract, electricity on site, 180° views from multiple tracts, blanketed in majestic Live Oak trees, towering Elm Trees as well as many other large mature hardwoods. Loaded with wildlife, wildlife habitat, rolling terrain and spacious open pastureland. Beautiful dark star lite nights and breath-taking views of the countryside.