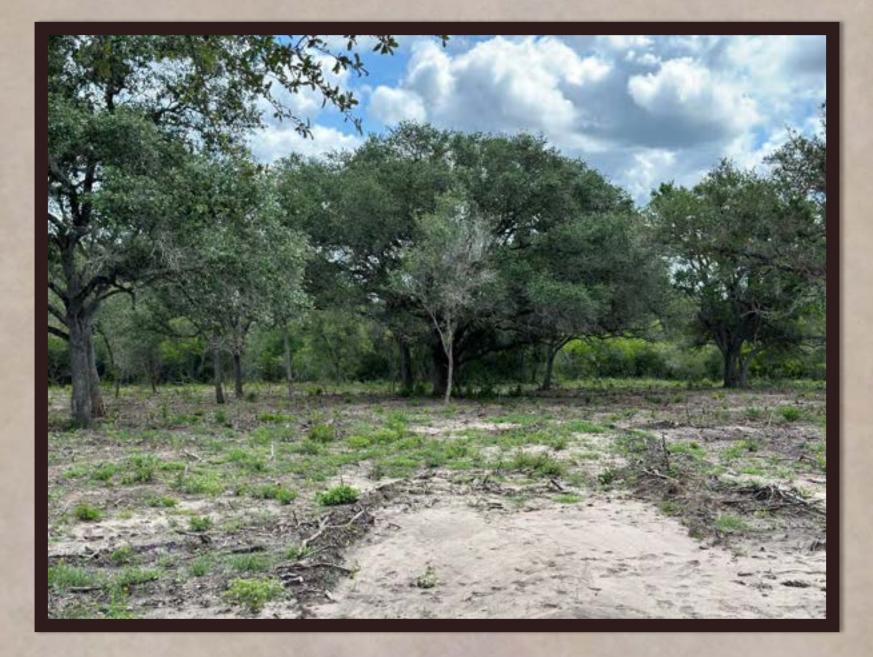

- ➢ 5 Acres to 10.9 Acres
- Less than an hour from the Texas Coast
- Huge towering Oak trees
- Private, rural estate setting
- Beautifully designed custom gated entrance
- Electricity on site 200 AMP
- Expansive 180 degree views from multiple tracts
- Lightly restricted No manufactured homes, site built only, 1200 Sq Ft minimum and barndominium friendly!

## Ellis Ranch Subdivision

Ellis Ranch is an exclusive gated community with private road access to each tract, electricity on site, 180° views from multiple tracts, blanketed in majestic Live Oak trees, towering Elm Trees as well as many other large mature hardwoods. Loaded with wildlife, wildlife habitat, rolling terrain and spacious open pastureland. Beautiful dark star lite nights and breath-taking views of the countryside.