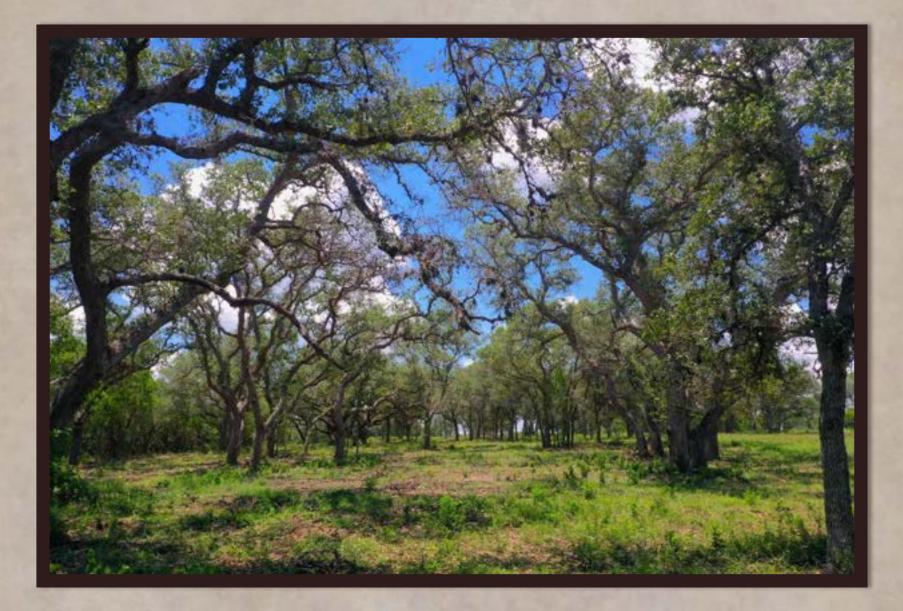

- ➢ 5 Acres to 10.9 Acres
- Less than an hour from the Texas Coast
- Huge towering Oak trees
- Private, rural estate setting
- Beautifully designed custom gated entrance
- Electricity on site 200 AMP
- Expansive 180 degree views from multiple tracts
- Lightly restricted No manufactured homes, site built only, 1200 Sq Ft minimum and barndominium friendly!

## Ellis Ranch Subdivision

Ellis Ranch is an exclusive gated community with private road access to each tract, electricity on site, 180° views from multiple tracts, blanketed in majestic Live Oak trees, towering Elm Trees as well as many other large mature hardwoods. Loaded with wildlife, wildlife habitat, rolling terrain and spacious open pastureland. Beautiful dark star lite nights and breath-taking views of the countryside.

Ellis Ranch is 7.5 miles Southwest of Goliad, TX (population: 1908). A short drive into town for groceries, restaurants, gas, hardware stores, schools, etc. Ellis Ranch is made up of twenty oversized rural country estates that range from 5.18 acres up to 10.98 acres in size. It's private road access is maintained for all it's owners and their guests. Restrictions include but are not limited to: Single family residential use only, two dwellings per tract, minimum 1200 sq ft for the first dwelling and 800 sq ft for the second. Maximum building height allowed is two stories (roof top decks are allowed). No manufactured homes, on site built only...Barndominium friendly!