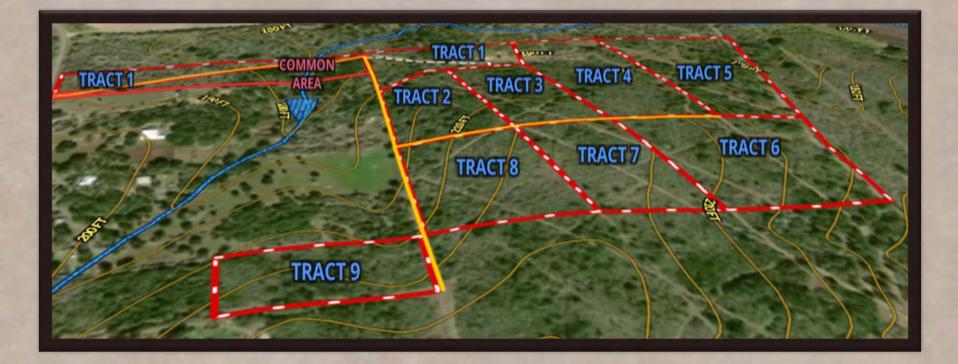

## Ellis Ranch Subdivision

Goliad, TX Goliad County

## 5AC - 10AC Tracts

Call Jay Tinney at (512) 656-8024 or Chad Edwards at (512) 350-3532 with any questions or to set up a showing at your convenience.

<u>Texas Ranch Sales</u> South Texas • Hill Country • Central Texas

Ellis Ranch is 7.5 miles Southwest of Goliad, TX (population: 1908). A short drive into town for groceries, restaurants, gas, hardware stores, schools, etc. Ellis Ranch is made up of twenty oversized rural country estates that range from 5.18 acres up to 10.98 acres in size. It's private road access is maintained for all it's owners and their guests. Restrictions include but are not limited to: Single family residential use only, two dwellings per tract, minimum 1200 sq ft for the first dwelling and 800 sq ft for the second. Maximum building height allowed is two stories (roof top decks are allowed). No manufactured homes, on site built only...Barndominium friendly!