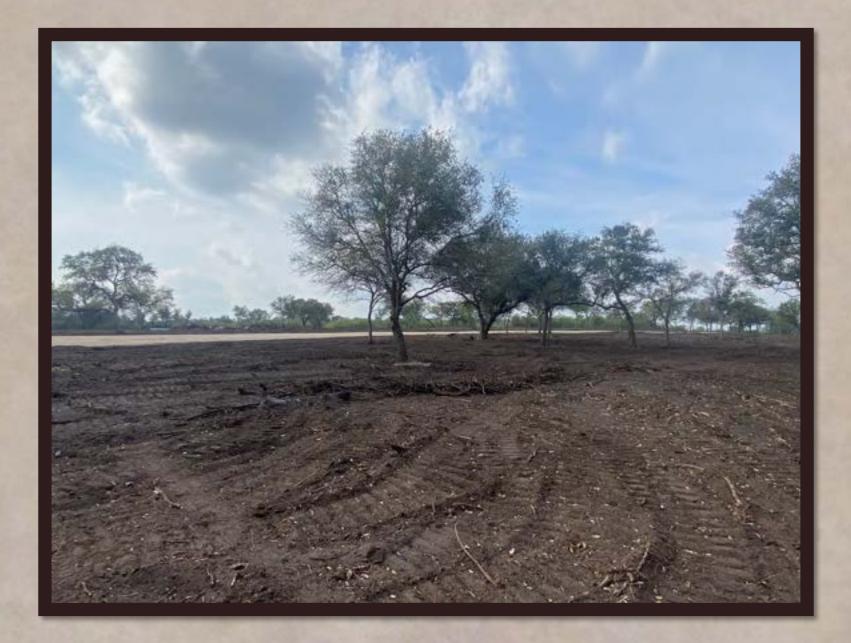

## Ellis Ranch Subdivision

Ellis Ranch is an exclusive gated community with private road access to each tract, electricity on site, 180° views from multiple tracts, blanketed in majestic Live Oak trees, towering Elm Trees as well as many other large mature hardwoods. Loaded with wildlife, wildlife habitat, rolling terrain and spacious open pastureland. Beautiful dark star lite nights and breath-taking views of the countryside.

Ellis Ranch is 7.5 miles Southwest of Goliad, TX (population: 1908). A short drive into town for groceries, restaurants, gas, hardware stores, schools, etc. Ellis Ranch is made up of twenty oversized rural country estates that range from 5.18 acres up to 10.98 acres in size. It's private road access is maintained for all it's owners and their guests. Restrictions include but are not limited to: Single family residential use only, two dwellings per tract, minimum 1200 sq ft for the first dwelling and 800 sq ft for the second. Maximum building height allowed is two stories (roof top decks are allowed). No manufactured homes, on site built only...Barndominium friendly!