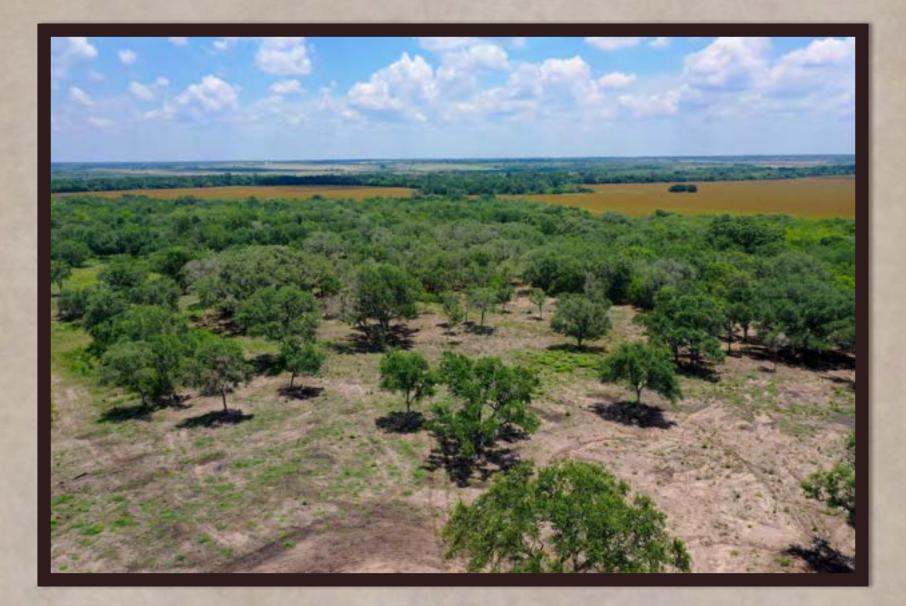

- ➢ 5 Acres to 10.9 Acres
- Less than an hour from the Texas Coast
- Huge towering Oak trees
- Private, rural estate setting
- Beautifully designed custom gated entrance
- Electricity on site 200 AMP
- Expansive 180 degree views from multiple tracts
- Lightly restricted No manufactured homes, site built only, 1200 Sq Ft minimum and barndominium friendly!

## Ellis Ranch Subdivision

Ellis Ranch is an exclusive gated community with private road access to each tract, electricity on site, 180° views from multiple tracts, blanketed in majestic Live Oak trees, towering Elm Trees as well as many other large mature hardwoods. Loaded with wildlife, wildlife habitat, rolling terrain and spacious open pastureland. Beautiful dark star lite nights and breath-taking views of the countryside.

Ellis Ranch is 7.5 miles Southwest of Goliad, TX (population: 1908). A short drive into town for groceries, restaurants, gas, hardware stores, schools, etc. Ellis Ranch is made up of twenty oversized rural country estates that range from 5.18 acres up to 10.98 acres in size. It's private road access is maintained for all it's owners and their guests. Restrictions include but are not limited to: Single family residential use only, two dwellings per tract, minimum 1200 sq ft for the first dwelling and 800 sq ft for the second. Maximum building height allowed is two stories (roof top decks are allowed). No manufactured homes, on site built only...Barndominium friendly!