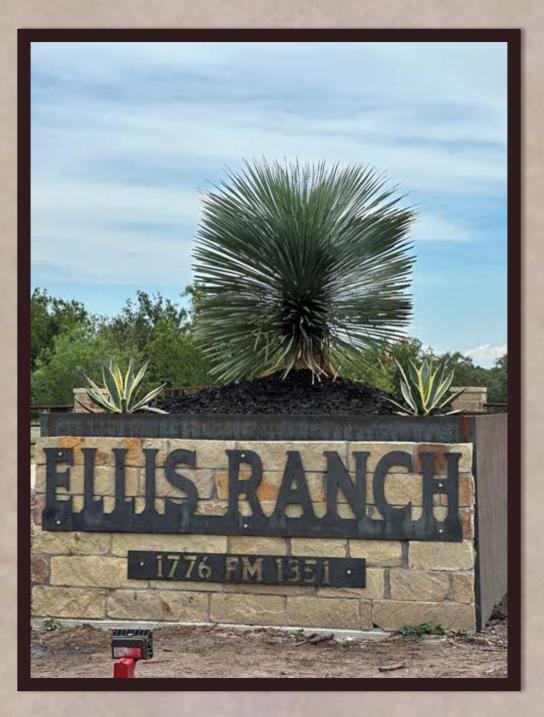

## Ellis Ranch Subdivision

Goliad, TX Goliad County

## Ellis Ranch Subdivision

Ellis Ranch is an exclusive gated community with private road access to each tract, electricity on site, 180° views from multiple tracts, blanketed in majestic Live Oak trees, towering Elm Trees as well as many other large mature hardwoods. Loaded with wildlife, wildlife habitat, rolling terrain and spacious open pastureland. Beautiful dark star lite nights and breath-taking views of the countryside.

Ellis Ranch is 7.5 miles Southwest of Goliad, TX (population: 1908). A short drive into town for groceries, restaurants, gas, hardware stores, schools, etc. Ellis Ranch is made up of twenty oversized rural country estates that range from 5.18 acres up to 10.98 acres in size. It's private road access is maintained for all it's owners and their guests. Restrictions include but are not limited to: Single family residential use only, two dwellings per tract, minimum 1200 sq ft for the first dwelling and 800 sq ft for the second. Maximum building height allowed is two stories (roof top decks are allowed). No manufactured homes, on site built only...Barndominium friendly!