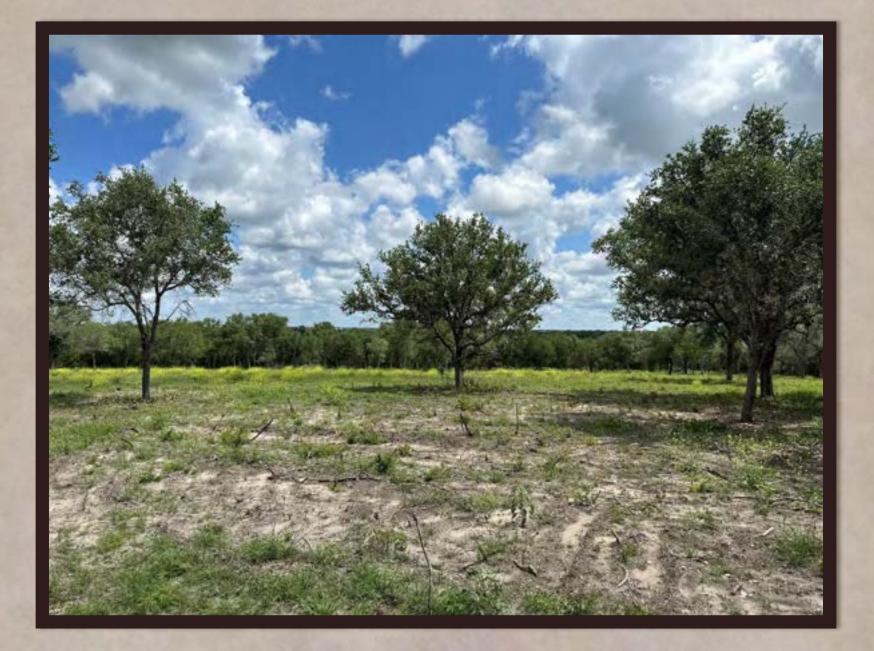

- ➢ 5 Acres to 10.9 Acres
- Less than an hour from the Texas Coast
- Huge towering Oak trees
- Private, rural estate setting
- Beautifully designed custom gated entrance
- Electricity on site 200 AMP
- Expansive 180 degree views from multiple tracts
- Lightly restricted No manufactured homes, site built only, 1200 Sq Ft minimum and barndominium friendly!

## Ellis Ranch Subdivision

Ellis Ranch is an exclusive gated community with private road access to each tract, electricity on site, 180° views from multiple tracts, blanketed in majestic Live Oak trees, towering Elm Trees as well as many other large mature hardwoods. Loaded with wildlife, wildlife habitat, rolling terrain and spacious open pastureland. Beautiful dark star lite nights and breath-taking views of the countryside.

Ellis Ranch is 7.5 miles Southwest of Goliad, TX (population: 1908). A short drive into town for groceries, restaurants, gas, hardware stores, schools, etc. Ellis Ranch is made up of twenty oversized rural country estates that range from 5.18 acres up to 10.98 acres in size. It's private road access is maintained for all it's owners and their guests. Restrictions include but are not limited to: Single family residential use only, two dwellings per tract, minimum 1200 sq ft for the first dwelling and 800 sq ft for the second. Maximum building height allowed is two stories (roof top decks are allowed). No manufactured homes, on site built only...Barndominium friendly!