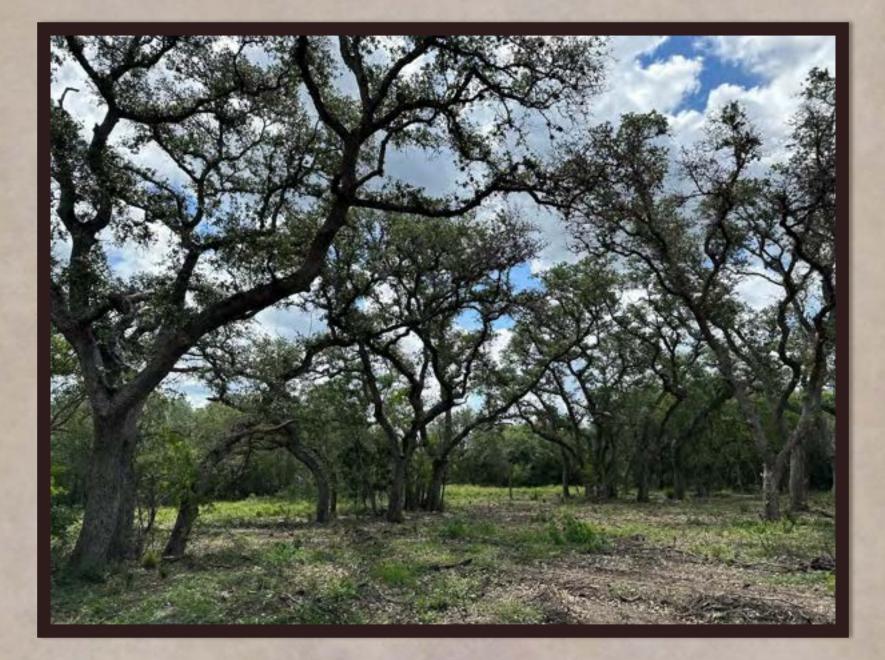

- ➢ 5 Acres to 10.9 Acres
- Less than an hour from the Texas Coast
- Huge towering Oak trees
- Private, rural estate setting
- Beautifully designed custom gated entrance
- Electricity on site 200 AMP
- Expansive 180 degree views from multiple tracts
- Lightly restricted No manufactured homes, site built only, 1200 Sq Ft minimum and barndominium friendly!

## Ellis Ranch Subdivision

Ellis Ranch is an exclusive gated community with private road access to each tract, electricity on site, 180° views from multiple tracts, blanketed in majestic Live Oak trees, towering Elm Trees as well as many other large mature hardwoods. Loaded with wildlife, wildlife habitat, rolling terrain and spacious open pastureland. Beautiful dark star lite nights and breath-taking views of the countryside.

Ellis Ranch is 7.5 miles Southwest of Goliad, TX (population: 1908). A short drive into town for groceries, restaurants, gas, hardware stores, schools, etc. Ellis Ranch is made up of twenty oversized rural country estates that range from 5.18 acres up to 10.98 acres in size. It's private road access is maintained for all it's owners and their guests. Restrictions include but are not limited to: Single family residential use only, two dwellings per tract, minimum 1200 sq ft for the first dwelling and 800 sq ft for the second. Maximum building height allowed is two stories (roof top decks are allowed). No manufactured homes, on site built only...Barndominium friendly!