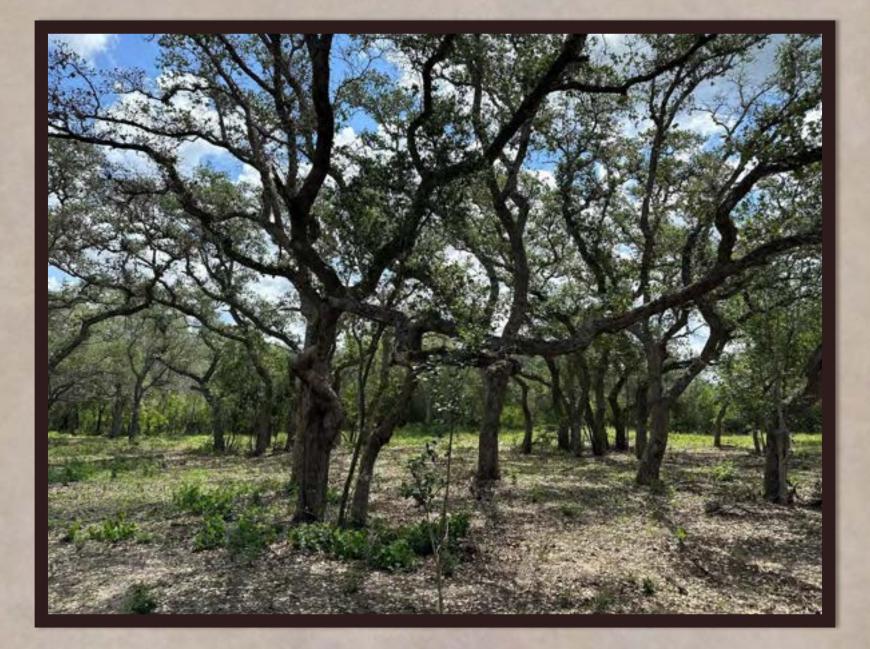

- ➢ 5 Acres to 10.9 Acres
- Less than an hour from the Texas Coast
- Huge towering Oak trees
- Private, rural estate setting
- Beautifully designed custom gated entrance
- Electricity on site 200 AMP
- Expansive 180 degree views from multiple tracts
- Lightly restricted No manufactured homes, site built only, 1200 Sq Ft minimum and barndominium friendly!

## Ellis Ranch Subdivision

Ellis Ranch is an exclusive gated community with private road access to each tract, electricity on site, 180° views from multiple tracts, blanketed in majestic Live Oak trees, towering Elm Trees as well as many other large mature hardwoods. Loaded with wildlife, wildlife habitat, rolling terrain and spacious open pastureland. Beautiful dark star lite nights and breath-taking views of the countryside.