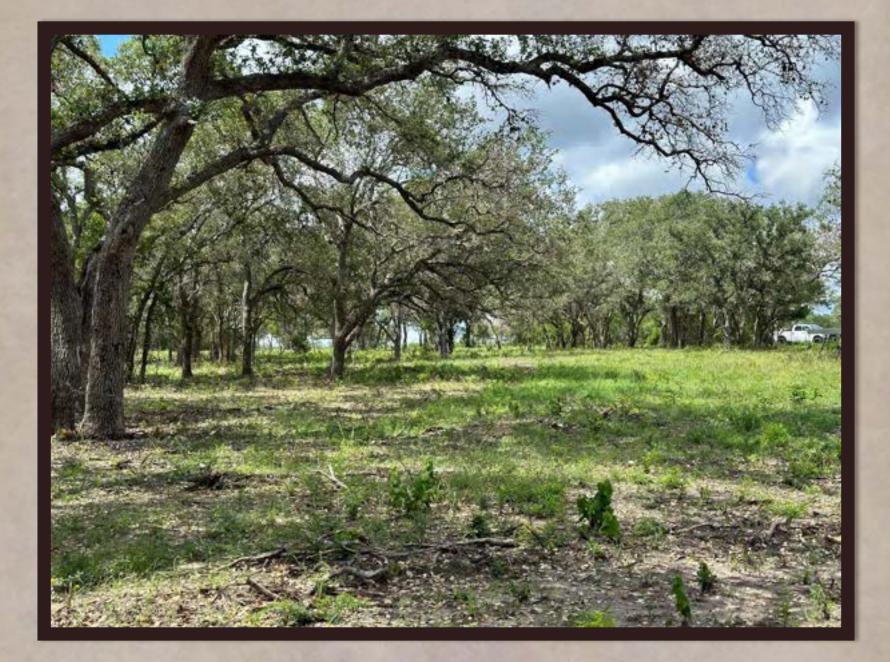

## Ellis Ranch Subdivision

Ellis Ranch is an exclusive gated community with private road access to each tract, electricity on site, 180° views from multiple tracts, blanketed in majestic Live Oak trees, towering Elm Trees as well as many other large mature hardwoods. Loaded with wildlife, wildlife habitat, rolling terrain and spacious open pastureland. Beautiful dark star lite nights and breath-taking views of the countryside.

Ellis Ranch is 7.5 miles Southwest of Goliad, TX (population: 1908). A short drive into town for groceries, restaurants, gas, hardware stores, schools, etc. Ellis Ranch is made up of twenty oversized rural country estates that range from 5.18 acres up to 10.98 acres in size. It's private road access is maintained for all it's owners and their guests. Restrictions include but are not limited to: Single family residential use only, two dwellings per tract, minimum 1200 sq ft for the first dwelling and 800 sq ft for the second. Maximum building height allowed is two stories (roof top decks are allowed). No manufactured homes, on site built only...Barndominium friendly!