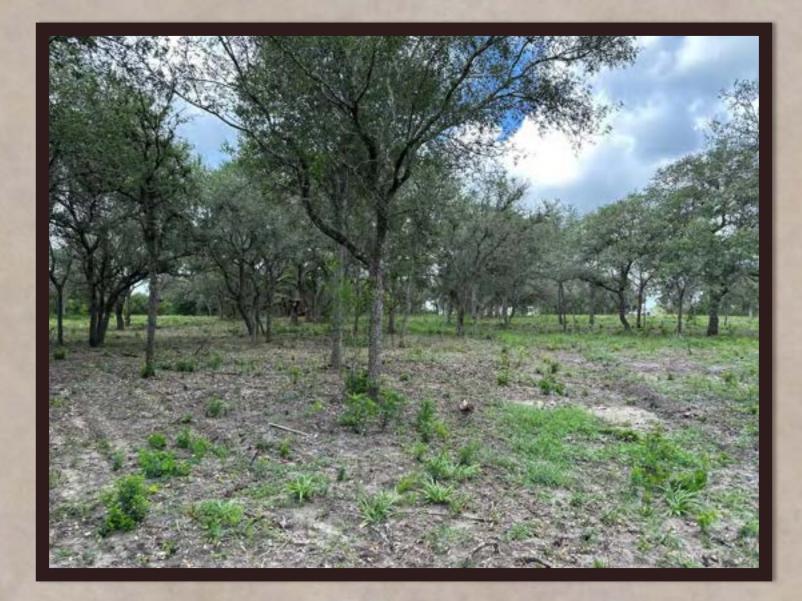

## Ellis Ranch Subdivision

Ellis Ranch is an exclusive gated community with private road access to each tract, electricity on site, 180° views from multiple tracts, blanketed in majestic Live Oak trees, towering Elm Trees as well as many other large mature hardwoods. Loaded with wildlife, wildlife habitat, rolling terrain and spacious open pastureland. Beautiful dark star lite nights and breath-taking views of the countryside.

Ellis Ranch is 7.5 miles Southwest of Goliad, TX (population: 1908). A short drive into town for groceries, restaurants, gas, hardware stores, schools, etc. Ellis Ranch is made up of twenty oversized rural country estates that range from 5.18 acres up to 10.98 acres in size. It's private road access is maintained for all it's owners and their guests. Restrictions include but are not limited to: Single family residential use only, two dwellings per tract, minimum 1200 sq ft for the first dwelling and 800 sq ft for the second. Maximum building height allowed is two stories (roof top decks are allowed). No manufactured homes, on site built only...Barndominium friendly!