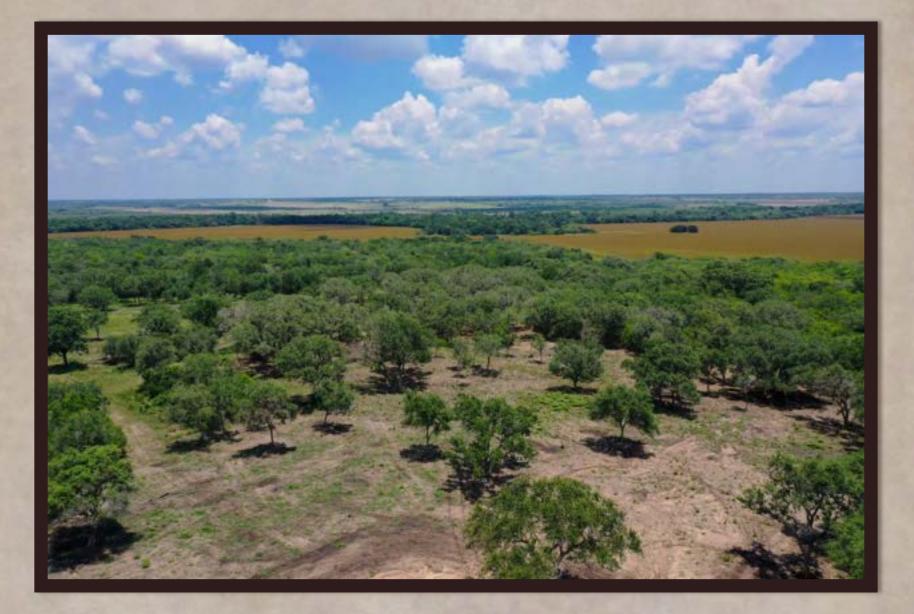

- ➢ 5 Acres to 10.9 Acres
- Less than an hour from the Texas Coast
- Huge towering Oak trees
- Private, rural estate setting
- Beautifully designed custom gated entrance
- Electricity on site 200 AMP
- Expansive 180 degree views from multiple tracts
- Lightly restricted No manufactured homes, site built only, 1200 Sq Ft minimum and barndominium friendly!

## Ellis Ranch Subdivision

Ellis Ranch is an exclusive gated community with private road access to each tract, electricity on site, 180° views from multiple tracts, blanketed in majestic Live Oak trees, towering Elm Trees as well as many other large mature hardwoods. Loaded with wildlife, wildlife habitat, rolling terrain and spacious open pastureland. Beautiful dark star lite nights and breath-taking views of the countryside.

Ellis Ranch is 7.5 miles Southwest of Goliad, TX (population: 1908). A short drive into town for groceries, restaurants, gas, hardware stores, schools, etc. Ellis Ranch is made up of twenty oversized rural country estates that range from 5.18 acres up to 10.98 acres in size. It's private road access is maintained for all it's owners and their guests. Restrictions include but are not limited to: Single family residential use only, two dwellings per tract, minimum 1200 sq ft for the first dwelling and 800 sq ft for the second. Maximum building height allowed is two stories (roof top decks are allowed). No manufactured homes, on site built only...Barndominium friendly!