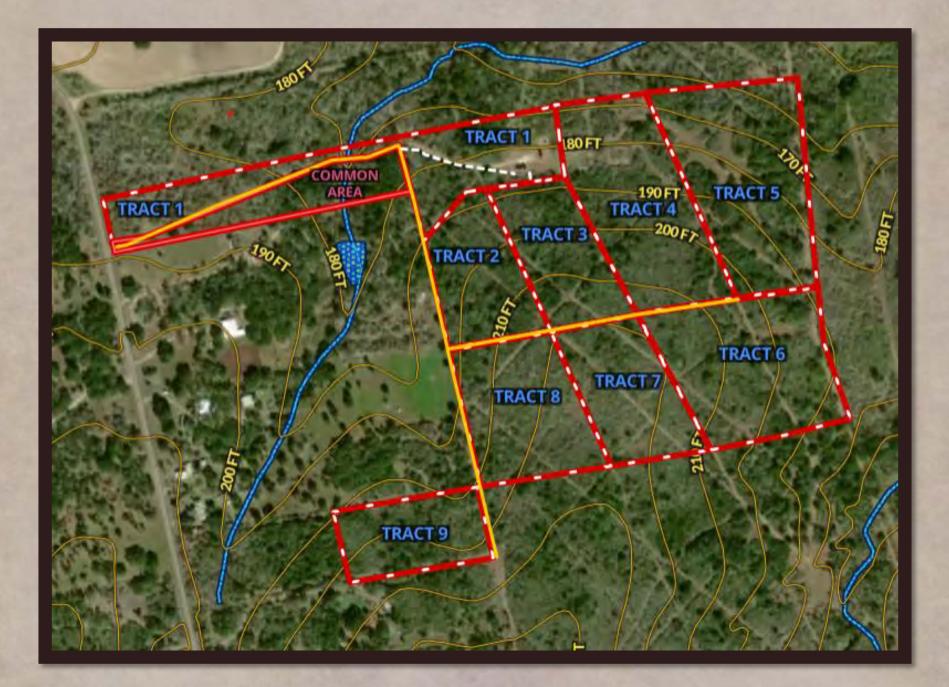

## Ellis Ranch Subdivision

Goliad, TX Goliad County

## 5AC - 10AC Tracts

Call Jay Tinney at (512) 656-8024 or Chad Edwards at (512) 350-3532 with any questions or to set up a showing at your convenience.

<u>Texas Ranch Sales</u> South Texas • Hill Country • Central Texas

- ➢ 5 Acres to 10.9 Acres
- Less than an hour from the Texas Coast
- Huge towering Oak trees
- Private, rural estate setting
- Beautifully designed custom gated entrance
- Electricity on site 200 AMP
- Expansive 180 degree views from multiple tracts
- Lightly restricted No manufactured homes, site built only, 1200 Sq Ft minimum and barndominium friendly!

Ellis Ranch is 7.5 miles Southwest of Goliad, TX (population: 1908). A short drive into town for groceries, restaurants, gas, hardware stores, schools, etc. Ellis Ranch is made up of twenty oversized rural country estates that range from 5.18 acres up to 10.98 acres in size. It's private road access is maintained for all it's owners and their guests. Restrictions include but are not limited to: Single family residential use only, two dwellings per tract, minimum 1200 sq ft for the first dwelling and 800 sq ft for the second. Maximum building height allowed is two stories (roof top decks are allowed). No manufactured homes, on site built only...Barndominium friendly!