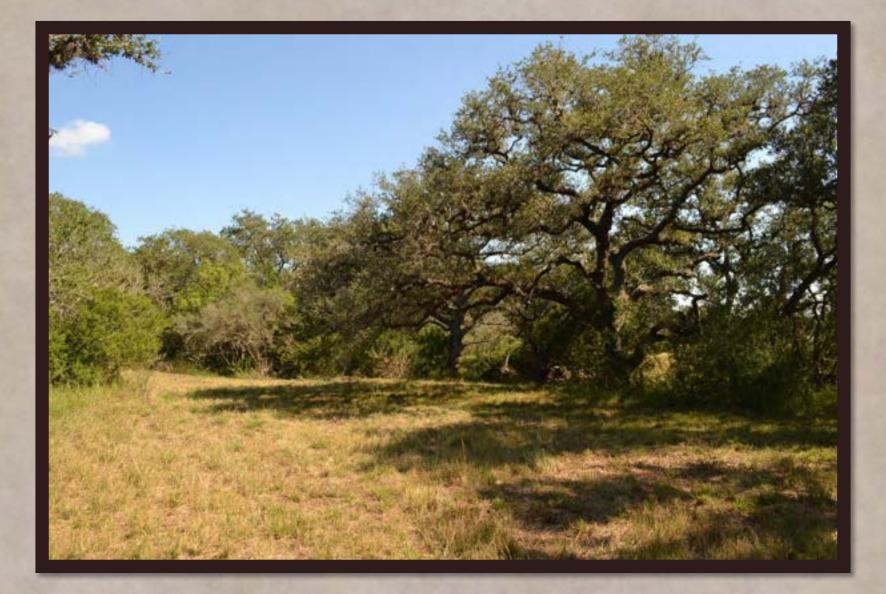

## Ellis Ranch Subdivision

Ellis Ranch is an exclusive gated community with private road access to each tract, electricity on site, 180° views from multiple tracts, blanketed in majestic Live Oak trees, towering Elm Trees as well as many other large mature hardwoods. Loaded with wildlife, wildlife habitat, rolling terrain and spacious open pastureland. Beautiful dark star lite nights and breath-taking views of the countryside.

Ellis Ranch is 7.5 miles Southwest of Goliad, TX (population: 1908). A short drive into town for groceries, restaurants, gas, hardware stores, schools, etc. Ellis Ranch is made up of twenty oversized rural country estates that range from 5.18 acres up to 10.98 acres in size. It's private road access is maintained for all it's owners and their guests. Restrictions include but are not limited to: Single family residential use only, two dwellings per tract, minimum 1200 sq ft for the first dwelling and 800 sq ft for the second. Maximum building height allowed is two stories (roof top decks are allowed). No manufactured homes, on site built only...Barndominium friendly!