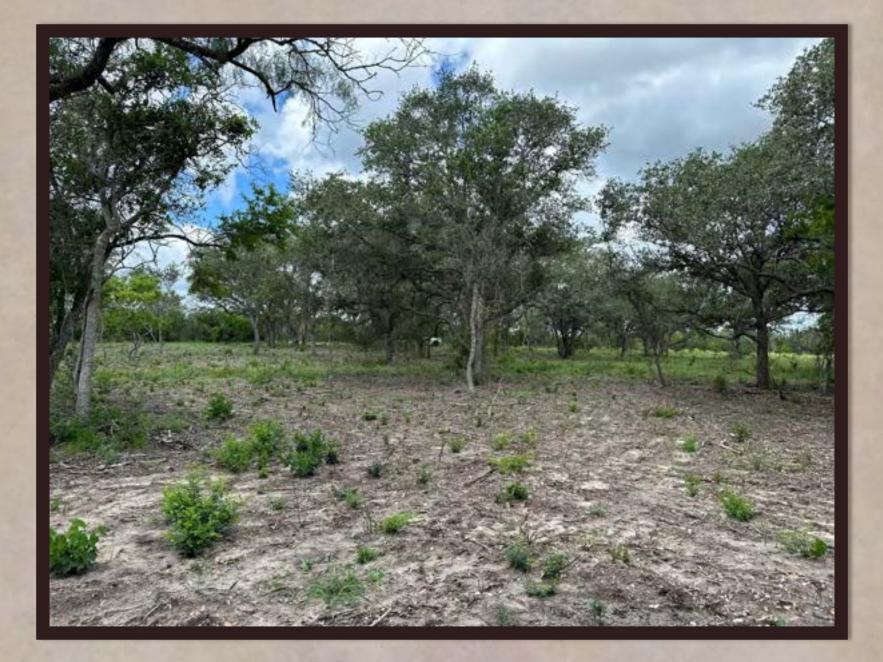

## Ellis Ranch Subdivision

Ellis Ranch is an exclusive gated community with private road access to each tract, electricity on site, 180° views from multiple tracts, blanketed in majestic Live Oak trees, towering Elm Trees as well as many other large mature hardwoods. Loaded with wildlife, wildlife habitat, rolling terrain and spacious open pastureland. Beautiful dark star lite nights and breath-taking views of the countryside.

Ellis Ranch is 7.5 miles Southwest of Goliad, TX (population: 1908). A short drive into town for groceries, restaurants, gas, hardware stores, schools, etc. Ellis Ranch is made up of twenty oversized rural country estates that range from 5.18 acres up to 10.98 acres in size. It's private road access is maintained for all it's owners and their guests. Restrictions include but are not limited to: Single family residential use only, two dwellings per tract, minimum 1200 sq ft for the first dwelling and 800 sq ft for the second. Maximum building height allowed is two stories (roof top decks are allowed). No manufactured homes, on site built only...Barndominium friendly!