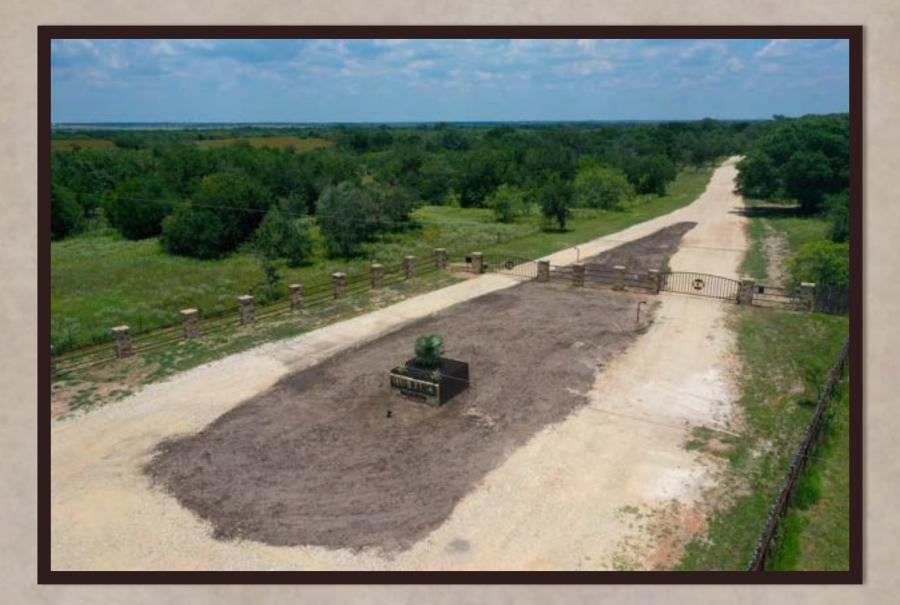

## Ellis Ranch Subdivision

Ellis Ranch is an exclusive gated community with private road access to each tract, electricity on site, 180° views from multiple tracts, blanketed in majestic Live Oak trees, towering Elm Trees as well as many other large mature hardwoods. Loaded with wildlife, wildlife habitat, rolling terrain and spacious open pastureland. Beautiful dark star lite nights and breath-taking views of the countryside.

Ellis Ranch is 7.5 miles Southwest of Goliad, TX (population: 1908). A short drive into town for groceries, restaurants, gas, hardware stores, schools, etc. Ellis Ranch is made up of twenty oversized rural country estates that range from 5.18 acres up to 10.98 acres in size. It's private road access is maintained for all it's owners and their guests. Restrictions include but are not limited to: Single family residential use only, two dwellings per tract, minimum 1200 sq ft for the first dwelling and 800 sq ft for the second. Maximum building height allowed is two stories (roof top decks are allowed). No manufactured homes, on site built only...Barndominium friendly!