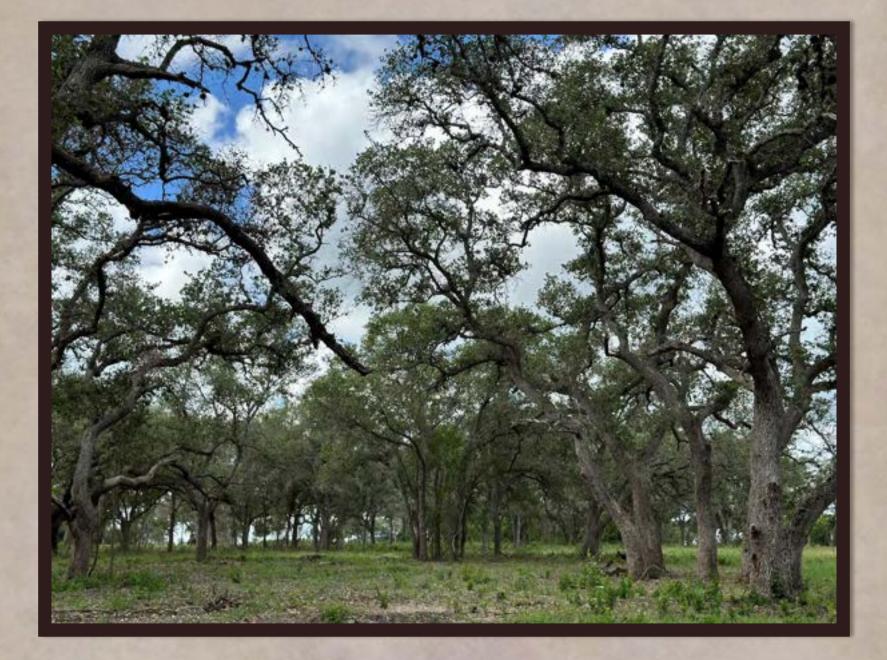

- ➢ 5 Acres to 10.9 Acres
- Less than an hour from the Texas Coast
- Huge towering Oak trees
- Private, rural estate setting
- Beautifully designed custom gated entrance
- Electricity on site 200 AMP
- Expansive 180 degree views from multiple tracts
- Lightly restricted No manufactured homes, site built only, 1200 Sq Ft minimum and barndominium friendly!

## Ellis Ranch Subdivision

Ellis Ranch is an exclusive gated community with private road access to each tract, electricity on site, 180° views from multiple tracts, blanketed in majestic Live Oak trees, towering Elm Trees as well as many other large mature hardwoods. Loaded with wildlife, wildlife habitat, rolling terrain and spacious open pastureland. Beautiful dark star lite nights and breath-taking views of the countryside.

Ellis Ranch is 7.5 miles Southwest of Goliad, TX (population: 1908). A short drive into town for groceries, restaurants, gas, hardware stores, schools, etc. Ellis Ranch is made up of twenty oversized rural country estates that range from 5.18 acres up to 10.98 acres in size. It's private road access is maintained for all it's owners and their guests. Restrictions include but are not limited to: Single family residential use only, two dwellings per tract, minimum 1200 sq ft for the first dwelling and 800 sq ft for the second. Maximum building height allowed is two stories (roof top decks are allowed). No manufactured homes, on site built only...Barndominium friendly!