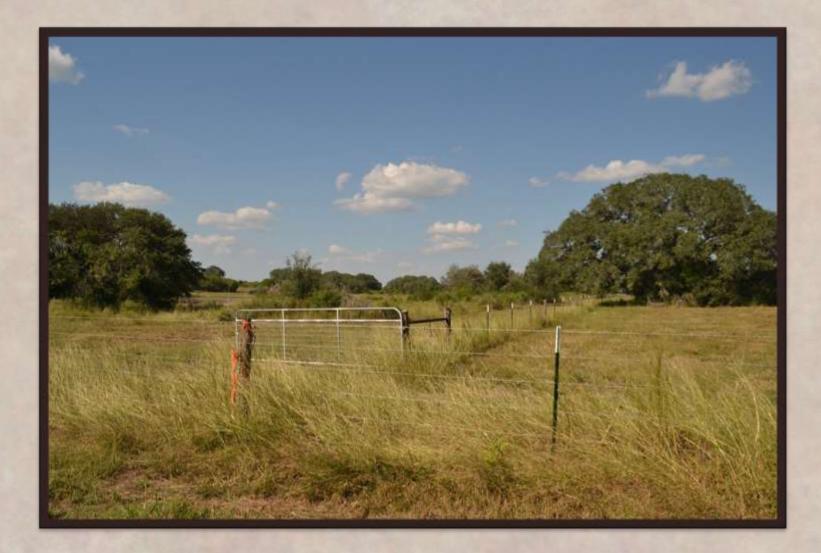

## Property Description

- > (#1) 48.73AC, (#2) 49.42AC and (#3) 119.75AC tracts available
- Approximately fifteen minutes from Beeville, TX
- Approximately twenty minutes from Kenedy, TX
- End of County Road privacy
- Beautifully landscaped with mature and large Live Oaks
- Refreshing pasture ponds on sight for wildlife and/or livestock
- Electricity on site
- Private well water on site
- Large ranches with great native habitat surround the Miller Creek Ranches
- New fencing & brush cleaning give these ranches a nice, finished touch

Miller Creek Ranches

Miller Creek Ranches exemplify what HIGH QUALITY land in Goliad County can offer. Huge Live Oak Trees and other native hardwoods paint the country scape throughout the Miller Creek Ranches. Meandering seasonal creek beds and large surface water features hide behind rolling, grassy meadows and native South Texas woodlands.