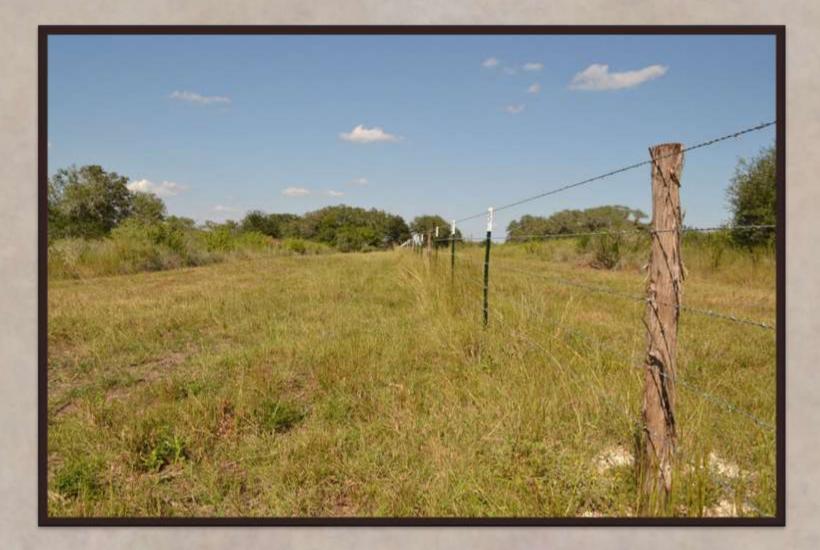

## Property Description

- > (#1) 48.73AC, (#2) 49.42AC and (#3) 119.75AC tracts available
- Approximately fifteen minutes from Beeville, TX
- Approximately twenty minutes from Kenedy, TX
- End of County Road privacy
- Beautifully landscaped with mature and large Live Oaks
- Refreshing pasture ponds on sight for wildlife and/or livestock
- Electricity on site
- Private well water on site
- Large ranches with great native habitat surround the Miller Creek Ranches
- New fencing & brush cleaning give these ranches a nice, finished touch