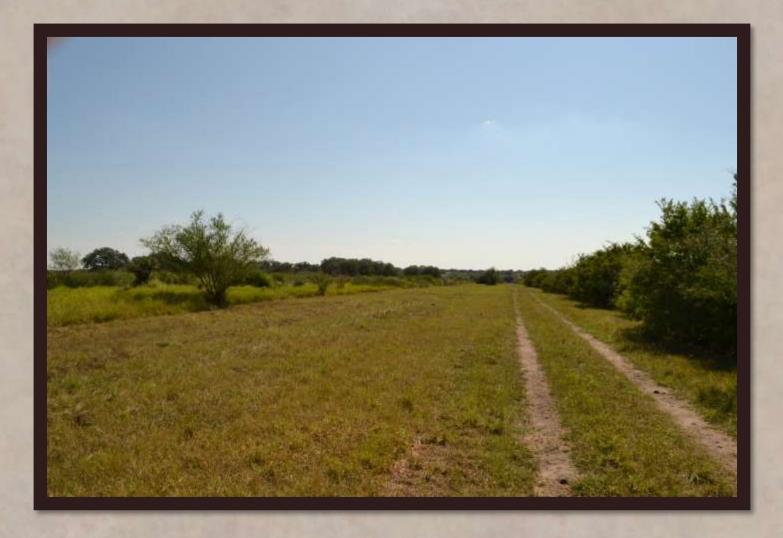

## Property Description

- > (#1) 48.73AC, (#2) 49.42AC and (#3) 119.75AC tracts available
- Approximately fifteen minutes from Beeville, TX
- Approximately twenty minutes from Kenedy, TX
- End of County Road privacy
- Beautifully landscaped with mature and large Live Oaks
- Refreshing pasture ponds on sight for wildlife and/or livestock
- Electricity on site
- Private well water on site
- Large ranches with great native habitat surround the Miller Creek Ranches
- New fencing & brush cleaning give these ranches a nice, finished touch

Miller Creek Ranches

Miller Creek Ranches exemplify what HIGH QUALITY land in Goliad County can offer. Huge Live Oak Trees and other native hardwoods paint the country scape throughout the Miller Creek Ranches. Meandering seasonal creek beds and large surface water features hide behind rolling, grassy meadows and native South Texas woodlands.