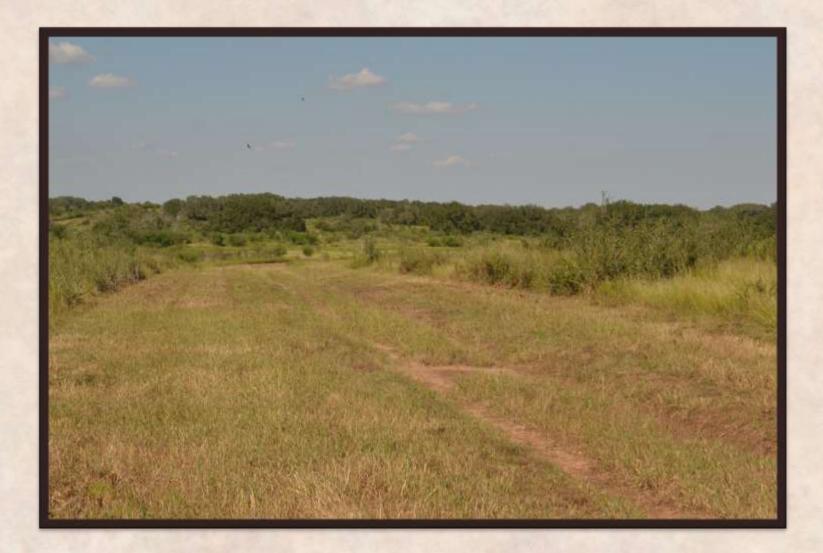

## Property Description

- > (#1) 48.73AC, (#2) 49.42AC and (#3) 119.75AC tracts available
- Approximately fifteen minutes from Beeville, TX
- Approximately twenty minutes from Kenedy, TX
- End of County Road privacy
- Beautifully landscaped with mature and large Live Oaks
- Refreshing pasture ponds on sight for wildlife and/or livestock
- Electricity on site
- Private well water on site
- Large ranches with great native habitat surround the Miller Creek Ranches
- New fencing & brush cleaning give these ranches a nice, finished touch

Miller Creek Ranches

Miller Creek Ranches exemplify what HIGH QUALITY land in Goliad County can offer. Huge Live Oak Trees and other native hardwoods paint the country scape throughout the Miller Creek Ranches. Meandering seasonal creek beds and large surface water features hide behind rolling, grassy meadows and native South Texas woodlands.