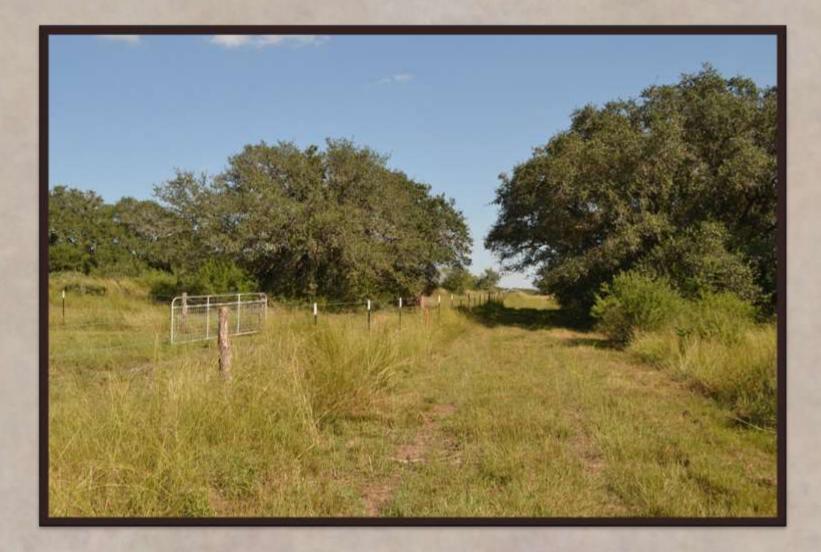

## Property Description

- > (#1) 48.73AC, (#2) 49.42AC and (#3) 119.75AC tracts available
- Approximately fifteen minutes from Beeville, TX
- Approximately twenty minutes from Kenedy, TX
- End of County Road privacy
- Beautifully landscaped with mature and large Live Oaks
- Refreshing pasture ponds on sight for wildlife and/or livestock
- Electricity on site
- Private well water on site
- Large ranches with great native habitat surround the Miller Creek Ranches
- New fencing & brush cleaning give these ranches a nice, finished touch

Miller Creek Ranches

Miller Creek Ranches exemplify what HIGH QUALITY land in Goliad County can offer. Huge Live Oak Trees and other native hardwoods paint the country scape throughout the Miller Creek Ranches. Meandering seasonal creek beds and large surface water features hide behind rolling, grassy meadows and native South Texas woodlands.