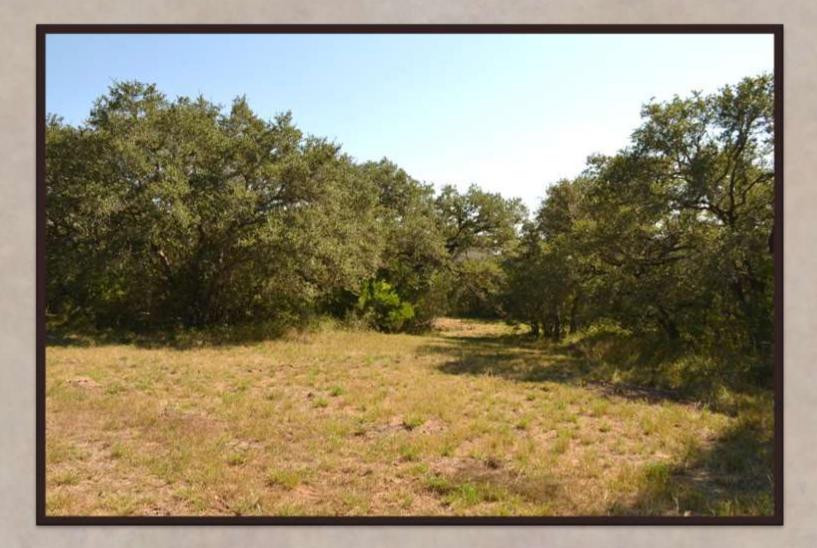

## Property Description

- > (#1) 48.73AC, (#2) 49.42AC and (#3) 119.75AC tracts available
- Approximately fifteen minutes from Beeville, TX
- Approximately twenty minutes from Kenedy, TX
- End of County Road privacy
- Beautifully landscaped with mature and large Live Oaks
- Refreshing pasture ponds on sight for wildlife and/or livestock
- Electricity on site
- Private well water on site
- Large ranches with great native habitat surround the Miller Creek Ranches
- New fencing & brush cleaning give these ranches a nice, finished touch

Miller Creek Ranches

Miller Creek Ranches exemplify what HIGH QUALITY land in Goliad County can offer. Huge Live Oak Trees and other native hardwoods paint the country scape throughout the Miller Creek Ranches. Meandering seasonal creek beds and large surface water features hide behind rolling, grassy meadows and native South Texas woodlands.