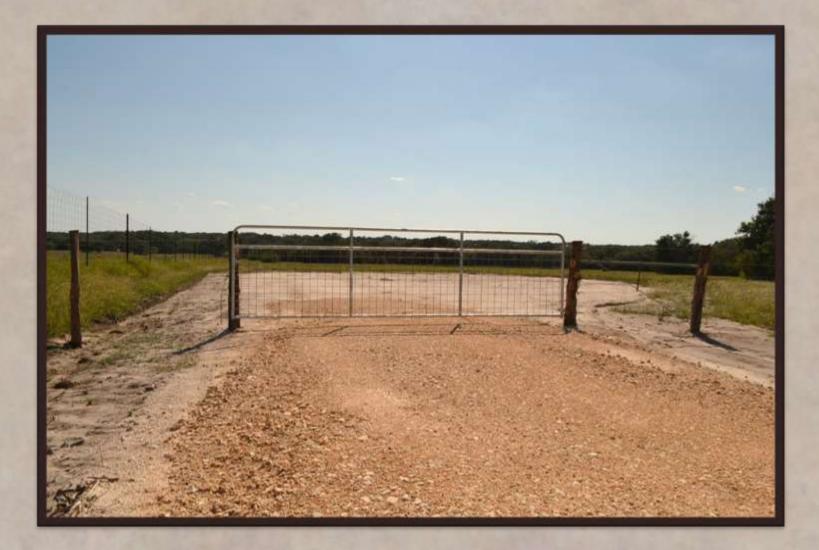

## Property Description

- > (#1) 48.73AC, (#2) 49.42AC and (#3) 119.75AC tracts available
- Approximately fifteen minutes from Beeville, TX
- Approximately twenty minutes from Kenedy, TX
- End of County Road privacy
- Beautifully landscaped with mature and large Live Oaks
- Refreshing pasture ponds on sight for wildlife and/or livestock
- Electricity on site
- Private well water on site
- Large ranches with great native habitat surround the Miller Creek Ranches
- New fencing & brush cleaning give these ranches a nice, finished touch

Miller Creek Ranches

Miller Creek Ranches exemplify what HIGH QUALITY land in Goliad County can offer. Huge Live Oak Trees and other native hardwoods paint the country scape throughout the Miller Creek Ranches. Meandering seasonal creek beds and large surface water features hide behind rolling, grassy meadows and native South Texas woodlands.