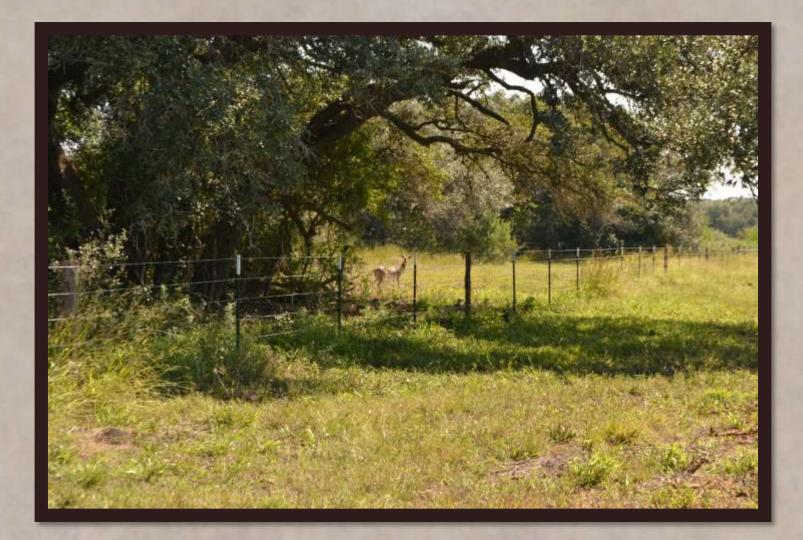

## Property Description

- > (#1) 48.73AC, (#2) 49.42AC and (#3) 119.75AC tracts available
- Approximately fifteen minutes from Beeville, TX
- Approximately twenty minutes from Kenedy, TX
- End of County Road privacy
- Beautifully landscaped with mature and large Live Oaks
- Refreshing pasture ponds on sight for wildlife and/or livestock
- Electricity on site
- Private well water on site
- Large ranches with great native habitat surround the Miller Creek Ranches
- New fencing & brush cleaning give these ranches a nice, finished touch

Miller Creek Ranches

Miller Creek Ranches exemplify what HIGH QUALITY land in Goliad County can offer. Huge Live Oak Trees and other native hardwoods paint the country scape throughout the Miller Creek Ranches. Meandering seasonal creek beds and large surface water features hide behind rolling, grassy meadows and native South Texas woodlands.