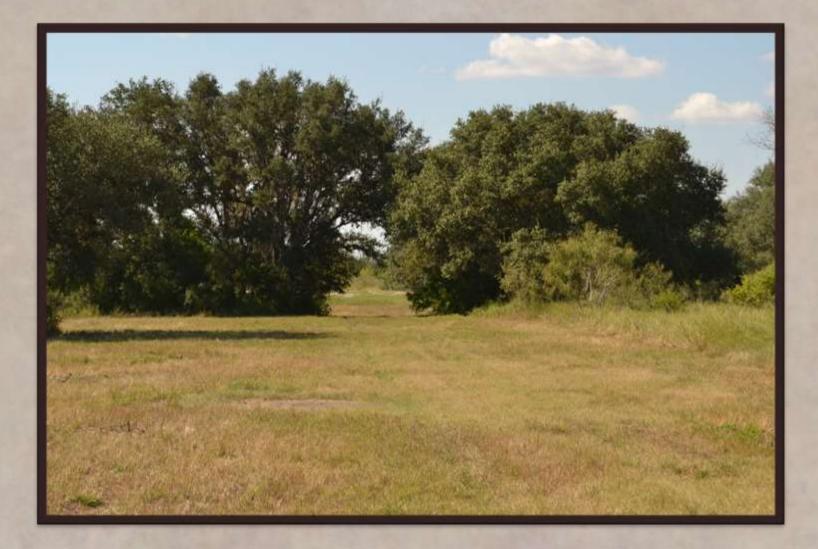

## Property Description

- > (#1) 48.73AC, (#2) 49.42AC and (#3) 119.75AC tracts available
- Approximately fifteen minutes from Beeville, TX
- Approximately twenty minutes from Kenedy, TX
- End of County Road privacy
- Beautifully landscaped with mature and large Live Oaks
- Refreshing pasture ponds on sight for wildlife and/or livestock
- Electricity on site
- Private well water on site
- Large ranches with great native habitat surround the Miller Creek Ranches
- New fencing & brush cleaning give these ranches a nice, finished touch

Miller Creek Ranches

Miller Creek Ranches exemplify what HIGH QUALITY land in Goliad County can offer. Huge Live Oak Trees and other native hardwoods paint the country scape throughout the Miller Creek Ranches. Meandering seasonal creek beds and large surface water features hide behind rolling, grassy meadows and native South Texas woodlands.