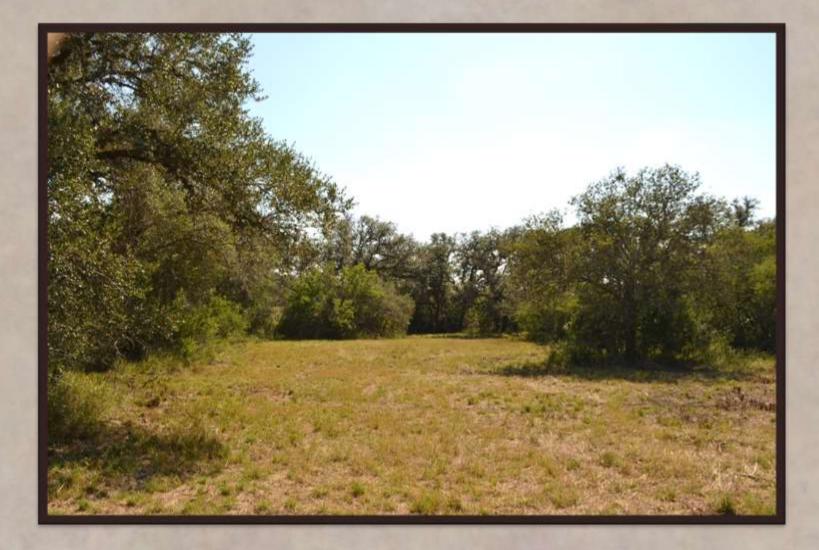

## Property Description

- > (#1) 48.73AC, (#2) 49.42AC and (#3) 119.75AC tracts available
- Approximately fifteen minutes from Beeville, TX
- Approximately twenty minutes from Kenedy, TX
- End of County Road privacy
- Beautifully landscaped with mature and large Live Oaks
- Refreshing pasture ponds on sight for wildlife and/or livestock
- Electricity on site
- Private well water on site
- Large ranches with great native habitat surround the Miller Creek Ranches
- New fencing & brush cleaning give these ranches a nice, finished touch

Miller Creek Ranches

Miller Creek Ranches exemplify what HIGH QUALITY land in Goliad County can offer. Huge Live Oak Trees and other native hardwoods paint the country scape throughout the Miller Creek Ranches. Meandering seasonal creek beds and large surface water features hide behind rolling, grassy meadows and native South Texas woodlands.