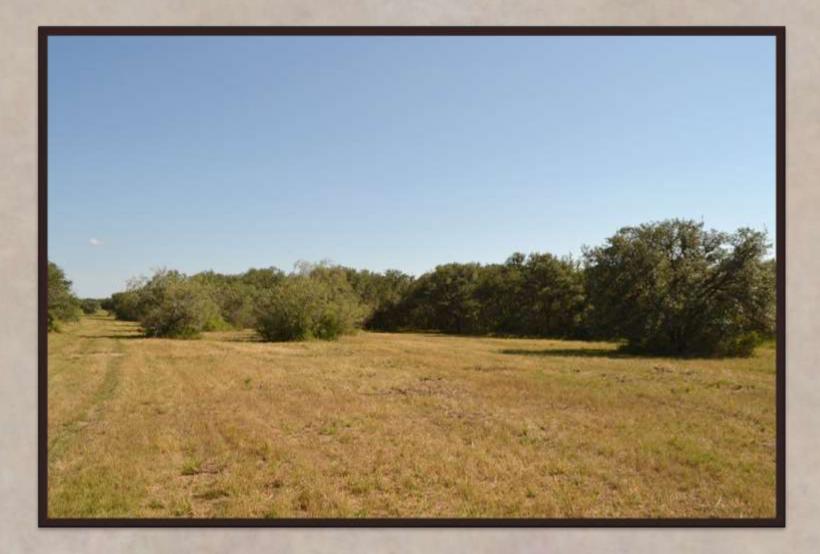

## Property Description

- > (#1) 48.73AC, (#2) 49.42AC and (#3) 119.75AC tracts available
- Approximately fifteen minutes from Beeville, TX
- Approximately twenty minutes from Kenedy, TX
- End of County Road privacy
- Beautifully landscaped with mature and large Live Oaks
- Refreshing pasture ponds on sight for wildlife and/or livestock
- Electricity on site
- Private well water on site
- Large ranches with great native habitat surround the Miller Creek Ranches
- New fencing & brush cleaning give these ranches a nice, finished touch

Miller Creek Ranches

Miller Creek Ranches exemplify what HIGH QUALITY land in Goliad County can offer. Huge Live Oak Trees and other native hardwoods paint the country scape throughout the Miller Creek Ranches. Meandering seasonal creek beds and large surface water features hide behind rolling, grassy meadows and native South Texas woodlands.