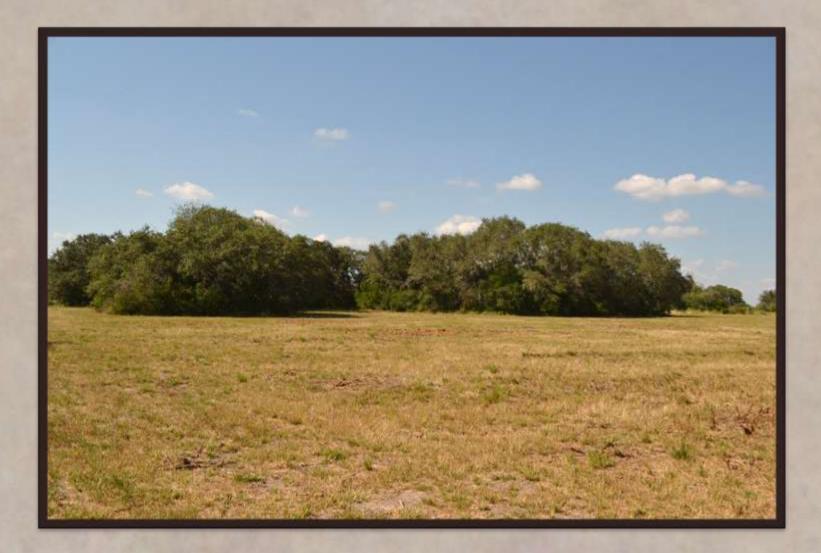

## Property Description

- > (#1) 48.73AC, (#2) 49.42AC and (#3) 119.75AC tracts available
- Approximately fifteen minutes from Beeville, TX
- Approximately twenty minutes from Kenedy, TX
- End of County Road privacy
- Beautifully landscaped with mature and large Live Oaks
- Refreshing pasture ponds on sight for wildlife and/or livestock
- Electricity on site
- Private well water on site
- Large ranches with great native habitat surround the Miller Creek Ranches
- New fencing & brush cleaning give these ranches a nice, finished touch

Miller Creek Ranches

Miller Creek Ranches exemplify what HIGH QUALITY land in Goliad County can offer. Huge Live Oak Trees and other native hardwoods paint the country scape throughout the Miller Creek Ranches. Meandering seasonal creek beds and large surface water features hide behind rolling, grassy meadows and native South Texas woodlands.