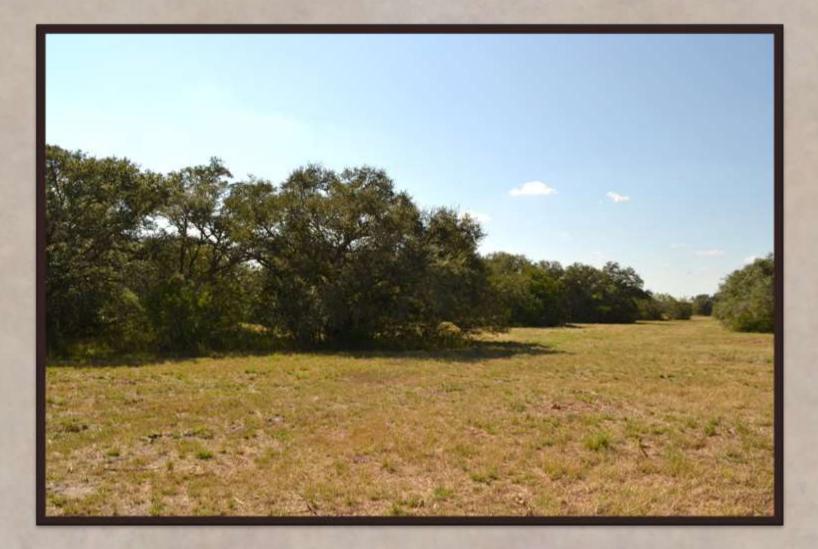

## Property Description

- > (#1) 48.73AC, (#2) 49.42AC and (#3) 119.75AC tracts available
- Approximately fifteen minutes from Beeville, TX
- Approximately twenty minutes from Kenedy, TX
- End of County Road privacy
- Beautifully landscaped with mature and large Live Oaks
- Refreshing pasture ponds on sight for wildlife and/or livestock
- Electricity on site
- Private well water on site
- Large ranches with great native habitat surround the Miller Creek Ranches
- New fencing & brush cleaning give these ranches a nice, finished touch

Miller Creek Ranches

Miller Creek Ranches exemplify what HIGH QUALITY land in Goliad County can offer. Huge Live Oak Trees and other native hardwoods paint the country scape throughout the Miller Creek Ranches. Meandering seasonal creek beds and large surface water features hide behind rolling, grassy meadows and native South Texas woodlands.