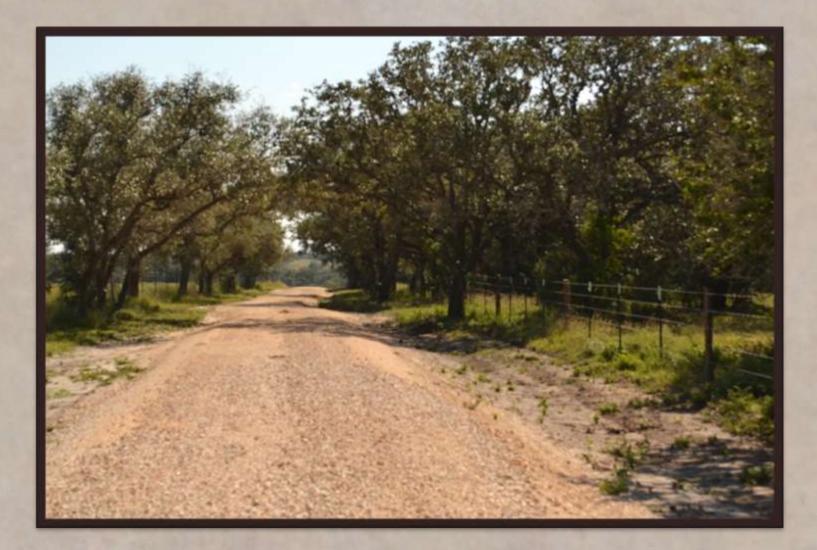

## Property Description

- > (#1) 48.73AC, (#2) 49.42AC and (#3) 119.75AC tracts available
- Approximately fifteen minutes from Beeville, TX
- Approximately twenty minutes from Kenedy, TX
- End of County Road privacy
- Beautifully landscaped with mature and large Live Oaks
- Refreshing pasture ponds on sight for wildlife and/or livestock
- Electricity on site
- Private well water on site
- Large ranches with great native habitat surround the Miller Creek Ranches
- New fencing & brush cleaning give these ranches a nice, finished touch

Miller Creek Ranches

Miller Creek Ranches exemplify what HIGH QUALITY land in Goliad County can offer. Huge Live Oak Trees and other native hardwoods paint the country scape throughout the Miller Creek Ranches. Meandering seasonal creek beds and large surface water features hide behind rolling, grassy meadows and native South Texas woodlands.

A true sense of privacy and "away from it all" feeling is met here at the Miller Creek Ranches!

> ~ 15 mins. from Beeville, TX ~ 20 mins. from Kenedy, TX ~ 60 mins. from Corpus Christi, TX

Available Now