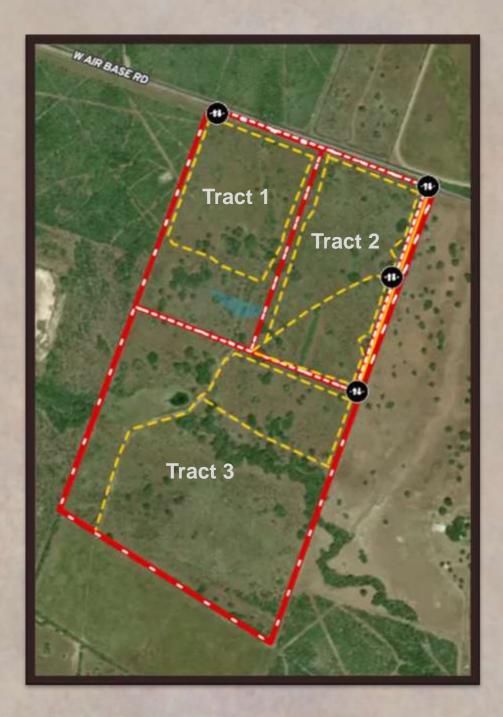

## Property Description

- > (#1) 48.73AC, (#2) 49.42AC and (#3) 119.75AC tracts available
- Approximately fifteen minutes from Beeville, TX
- Approximately twenty minutes from Kenedy, TX
- End of County Road privacy
- Beautifully landscaped with mature and large Live Oaks
- Refreshing pasture ponds on sight for wildlife and/or livestock
- Electricity on site
- Private well water on site
- Large ranches with great native habitat surround the Miller Creek Ranches
- New fencing & brush cleaning give these ranches a nice, finished touch

Tract #1: 48.73 acres for \$331,000 Tract #2: 49.42 acres for \$333,000 Tract #3: 119.75 acres for \$779,000