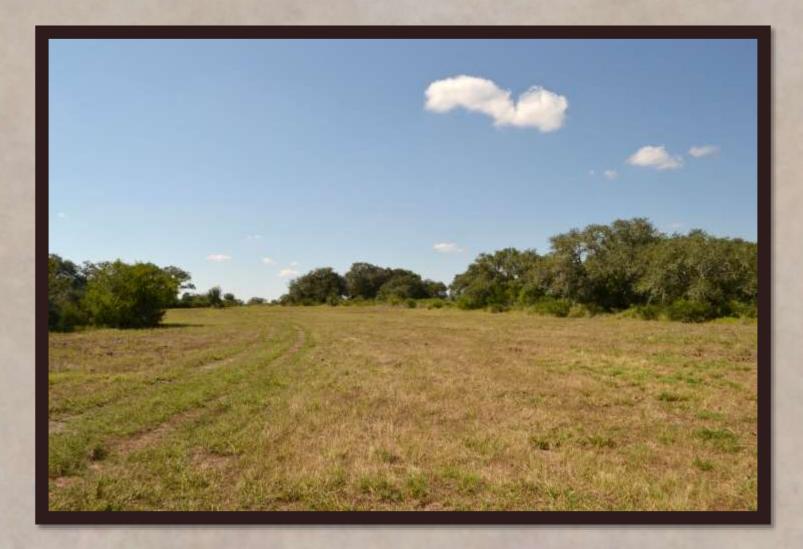

## Property Description

- > (#1) 48.73AC, (#2) 49.42AC and (#3) 119.75AC tracts available
- Approximately fifteen minutes from Beeville, TX
- Approximately twenty minutes from Kenedy, TX
- End of County Road privacy
- Beautifully landscaped with mature and large Live Oaks
- Refreshing pasture ponds on sight for wildlife and/or livestock
- Electricity on site
- Private well water on site
- Large ranches with great native habitat surround the Miller Creek Ranches
- New fencing & brush cleaning give these ranches a nice, finished touch

Miller Creek Ranches

Miller Creek Ranches exemplify what HIGH QUALITY land in Goliad County can offer. Huge Live Oak Trees and other native hardwoods paint the country scape throughout the Miller Creek Ranches. Meandering seasonal creek beds and large surface water features hide behind rolling, grassy meadows and native South Texas woodlands.