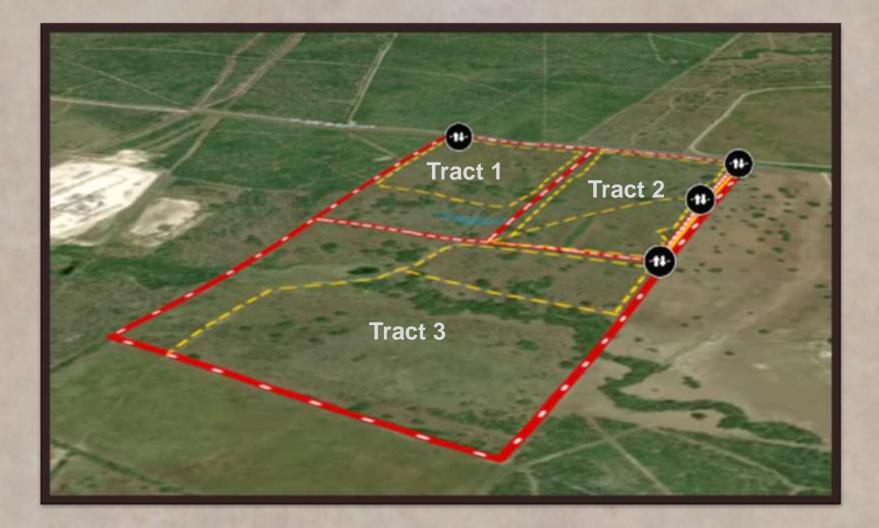

## Property Description

- > (#1) 48.73AC, (#2) 49.42AC and (#3) 119.75AC tracts available
- Approximately fifteen minutes from Beeville, TX
- Approximately twenty minutes from Kenedy, TX
- End of County Road privacy
- Beautifully landscaped with mature and large Live Oaks
- Refreshing pasture ponds on sight for wildlife and/or livestock
- Electricity on site
- Private well water on site
- Large ranches with great native habitat surround the Miller Creek Ranches
- New fencing & brush cleaning give these ranches a nice, finished touch

Tract #1: 48.73 acres for \$331,000 Tract #2: 49.42 acres for \$333,000 Tract #3: 119.75 acres for \$779,000