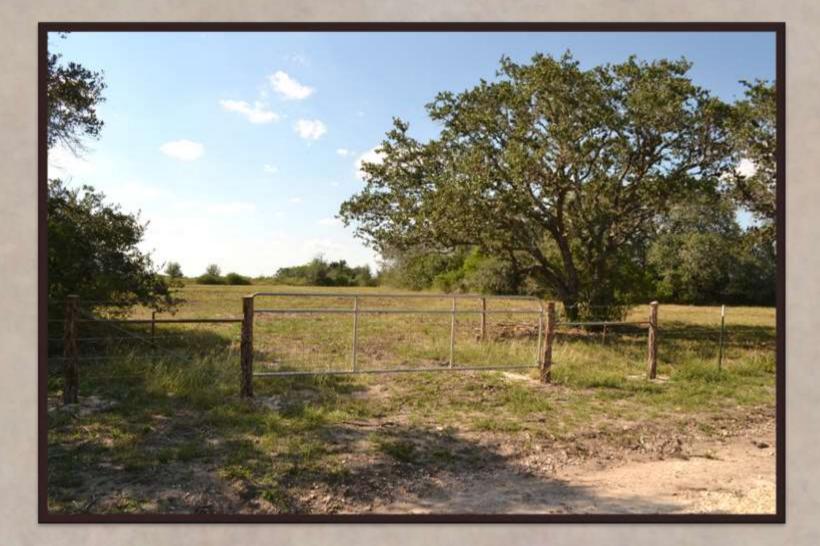

## Property Description

- > (#1) 48.73AC, (#2) 49.42AC and (#3) 119.75AC tracts available
- Approximately fifteen minutes from Beeville, TX
- Approximately twenty minutes from Kenedy, TX
- End of County Road privacy
- Beautifully landscaped with mature and large Live Oaks
- Refreshing pasture ponds on sight for wildlife and/or livestock
- Electricity on site
- Private well water on site
- Large ranches with great native habitat surround the Miller Creek Ranches
- New fencing & brush cleaning give these ranches a nice, finished touch