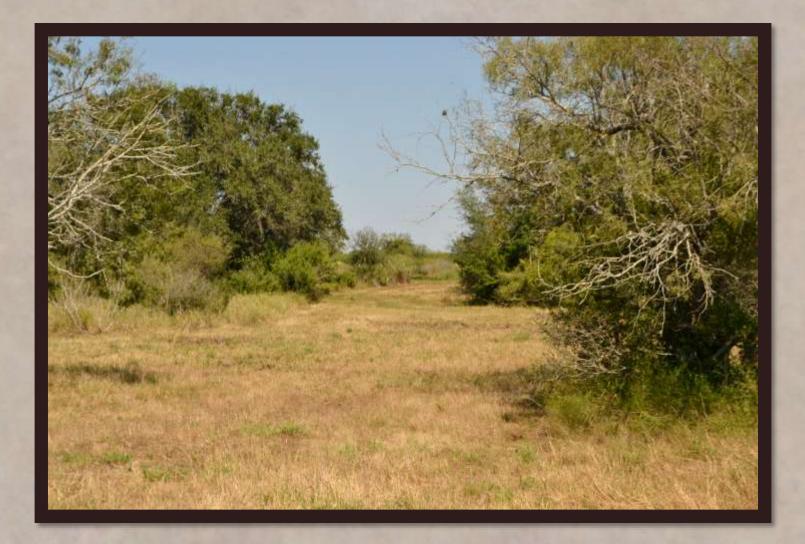

## Property Description

- > (#1) 48.73AC, (#2) 49.42AC and (#3) 119.75AC tracts available
- Approximately fifteen minutes from Beeville, TX
- Approximately twenty minutes from Kenedy, TX
- End of County Road privacy
- Beautifully landscaped with mature and large Live Oaks
- Refreshing pasture ponds on sight for wildlife and/or livestock
- Electricity on site
- Private well water on site
- Large ranches with great native habitat surround the Miller Creek Ranches
- New fencing & brush cleaning give these ranches a nice, finished touch

Miller Creek Ranches

Miller Creek Ranches exemplify what HIGH QUALITY land in Goliad County can offer. Huge Live Oak Trees and other native hardwoods paint the country scape throughout the Miller Creek Ranches. Meandering seasonal creek beds and large surface water features hide behind rolling, grassy meadows and native South Texas woodlands.