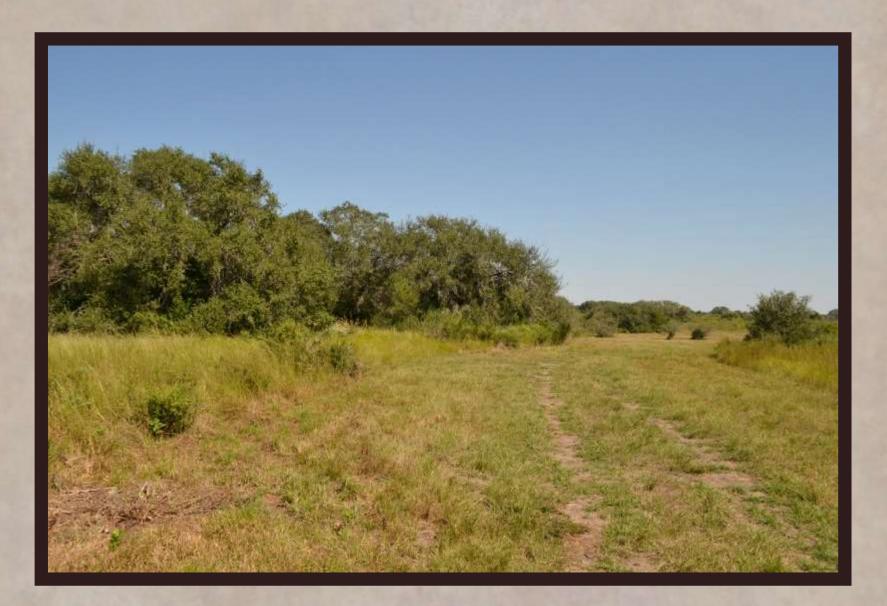

## Property Description

- > (#1) 48.73AC, (#2) 49.42AC and (#3) 119.75AC tracts available
- Approximately fifteen minutes from Beeville, TX
- Approximately twenty minutes from Kenedy, TX
- End of County Road privacy
- Beautifully landscaped with mature and large Live Oaks
- Refreshing pasture ponds on sight for wildlife and/or livestock
- Electricity on site
- Private well water on site
- Large ranches with great native habitat surround the Miller Creek Ranches
- New fencing & brush cleaning give these ranches a nice, finished touch

Miller Creek Ranches

Miller Creek Ranches exemplify what HIGH QUALITY land in Goliad County can offer. Huge Live Oak Trees and other native hardwoods paint the country scape throughout the Miller Creek Ranches. Meandering seasonal creek beds and large surface water features hide behind rolling, grassy meadows and native South Texas woodlands.