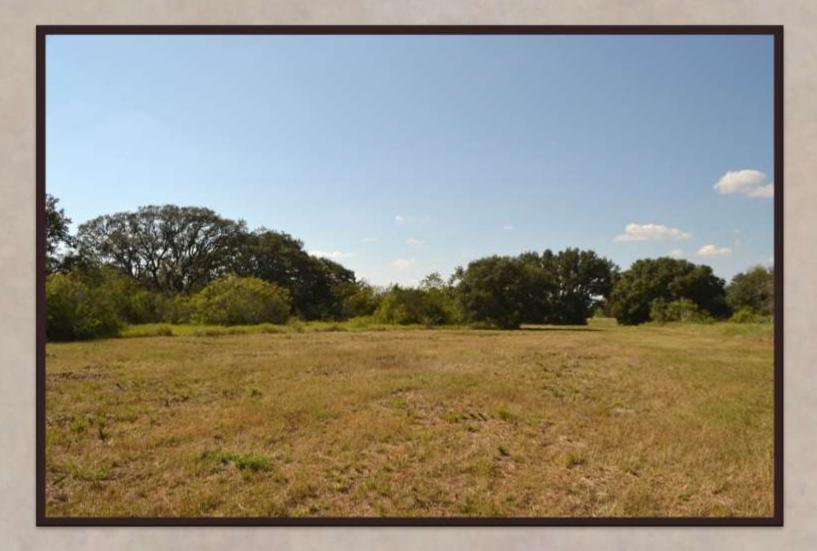

## Property Description

- > (#1) 48.73AC, (#2) 49.42AC and (#3) 119.75AC tracts available
- Approximately fifteen minutes from Beeville, TX
- Approximately twenty minutes from Kenedy, TX
- End of County Road privacy
- Beautifully landscaped with mature and large Live Oaks
- Refreshing pasture ponds on sight for wildlife and/or livestock
- Electricity on site
- Private well water on site
- Large ranches with great native habitat surround the Miller Creek Ranches
- New fencing & brush cleaning give these ranches a nice, finished touch

Miller Creek Ranches

Miller Creek Ranches exemplify what HIGH QUALITY land in Goliad County can offer. Huge Live Oak Trees and other native hardwoods paint the country scape throughout the Miller Creek Ranches. Meandering seasonal creek beds and large surface water features hide behind rolling, grassy meadows and native South Texas woodlands.