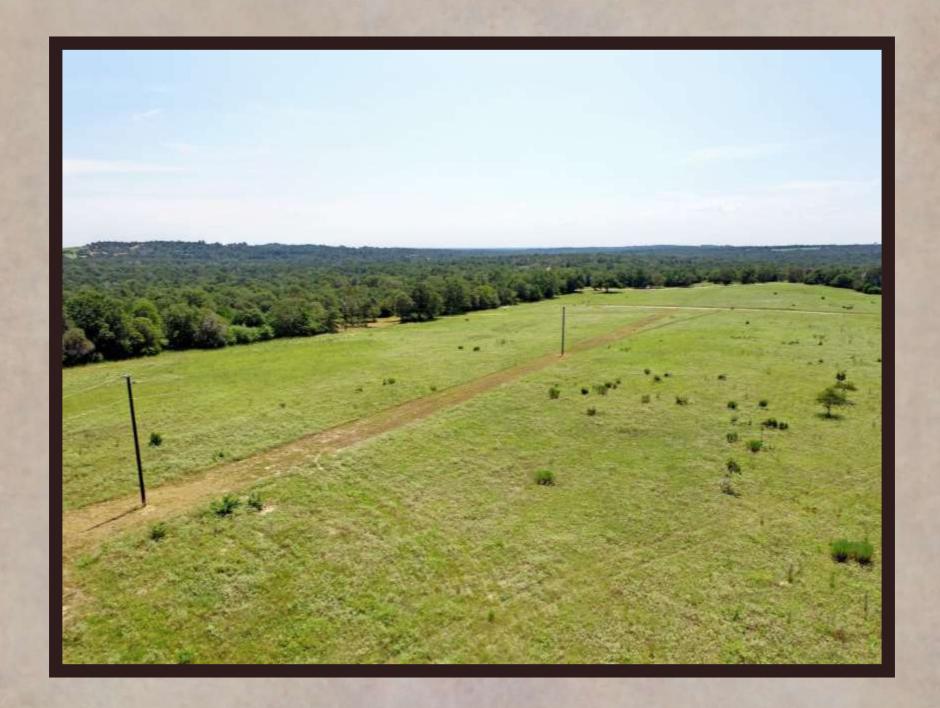

## THE RANCHES OF COLONY LINE TRAIL

PRIVATE & QUIET SETTING AT THE END OF A COUNTY ROAD. The Ranches of Colony Line Trail (CLT) is a rural ranch development with eight tracts of land ranging from 15 acres to 21 acres in size. One is greeted at the entry of the ranch by a new modern entry gate system that is designed to fit the surrounding native landscape and keep out anyone other than owners and their guests. Each property owner shares in the newly constructed private road that meanders through the ranch and leads to each tract. Each tract has private water well service and full electricity hookup ready to go. CLT has some open grassy areas, mature hardwood trees throughout, many watering holes for wildlife and a great setting for relaxation and enjoyment of the great outdoors. CLT would be favorable for horses, livestock, recreational and residential living.

Hurry fast to choose your favorite tract of land that offers nearly anything you may be looking for within your gentleman's ranch!

Fully ag exempt.

Click the following video link to view the stunning ranchettes: