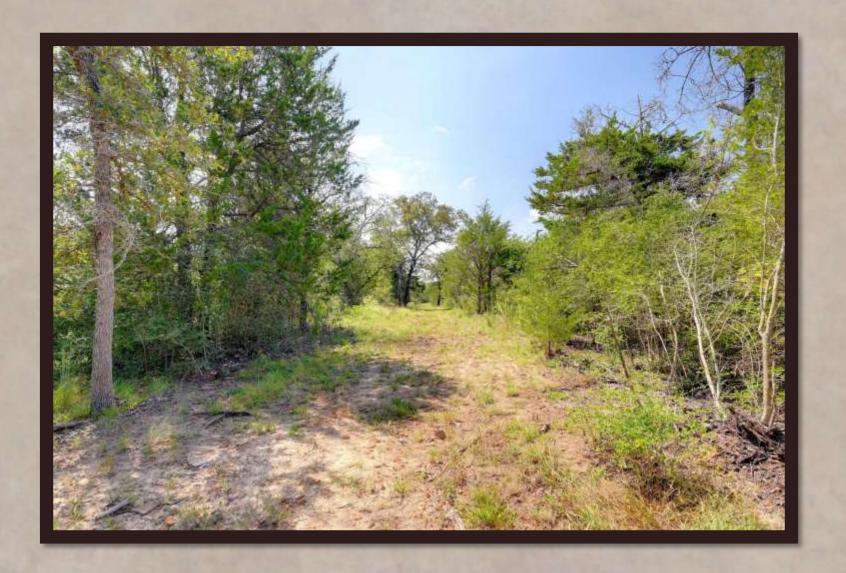

## THE RANCHES OF COLONY LINE TRAIL

PRIVATE & QUIET SETTING AT THE END OF A COUNTY ROAD. The Ranches of Colony Line Trail (CLT) is a rural ranch development with eight tracts of land ranging from 15 acres to 21 acres in size. One is greeted at the entry of the ranch by a new modern entry gate system that is designed to fit the surrounding native landscape and keep out anyone other than owners and their guests. Each property owner shares in the newly constructed private road that meanders through the ranch and leads to each tract. Each tract has private water well service and full electricity hookup ready to go. CLT has some open grassy areas, mature hardwood trees throughout, many watering holes for wildlife and a great setting for relaxation and enjoyment of the great outdoors. CLT would be favorable for horses, livestock, recreational and residential living.

Hurry fast to choose your favorite tract of land that offers nearly anything you may be looking for within your gentleman's ranch!

Fully ag exempt.

Click the following video link to view the stunning ranchettes: