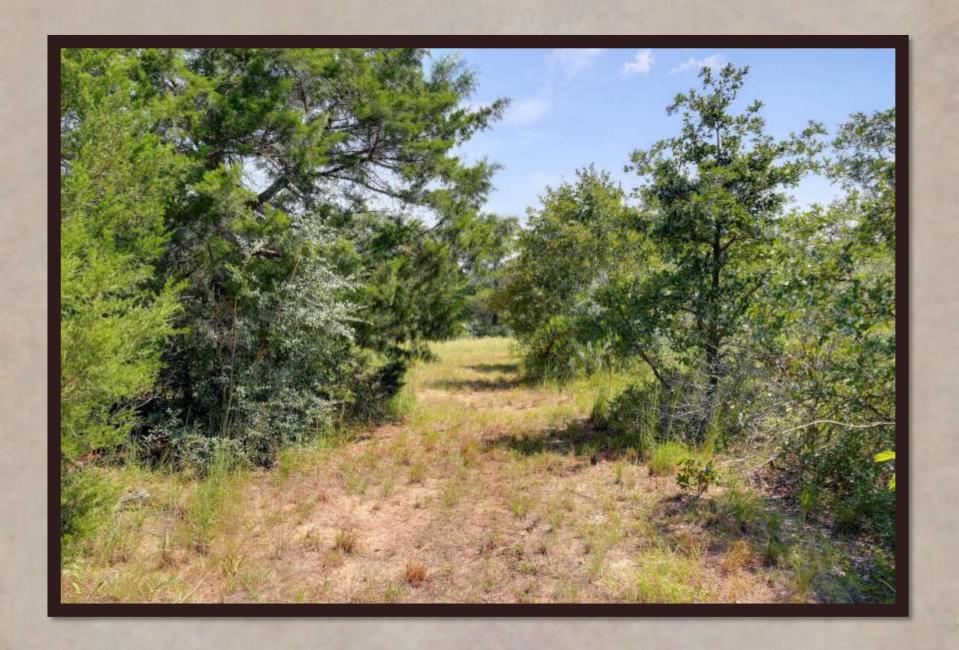

## THE RANCHES OF COLONY LINE TRAIL

PRIVATE & QUIET SETTING AT THE END OF A COUNTY ROAD. The Ranches of Colony Line Trail (CLT) is a rural ranch development with eight tracts of land ranging from 15 acres to 21 acres in size. One is greeted at the entry of the ranch by a new modern entry gate system that is designed to fit the surrounding native landscape and keep out anyone other than owners and their guests. Each property owner shares in the newly constructed private road that meanders through the ranch and leads to each tract. Each tract has private water well service and full electricity hookup ready to go. CLT has some open grassy areas, mature hardwood trees throughout, many watering holes for wildlife and a great setting for relaxation and enjoyment of the great outdoors. CLT would be favorable for horses, livestock, recreational and residential living.

Hurry fast to choose your favorite tract of land that offers nearly anything you may be looking for within your gentleman's ranch!

Fully ag exempt.

Click the following video link to view the stunning ranchettes: