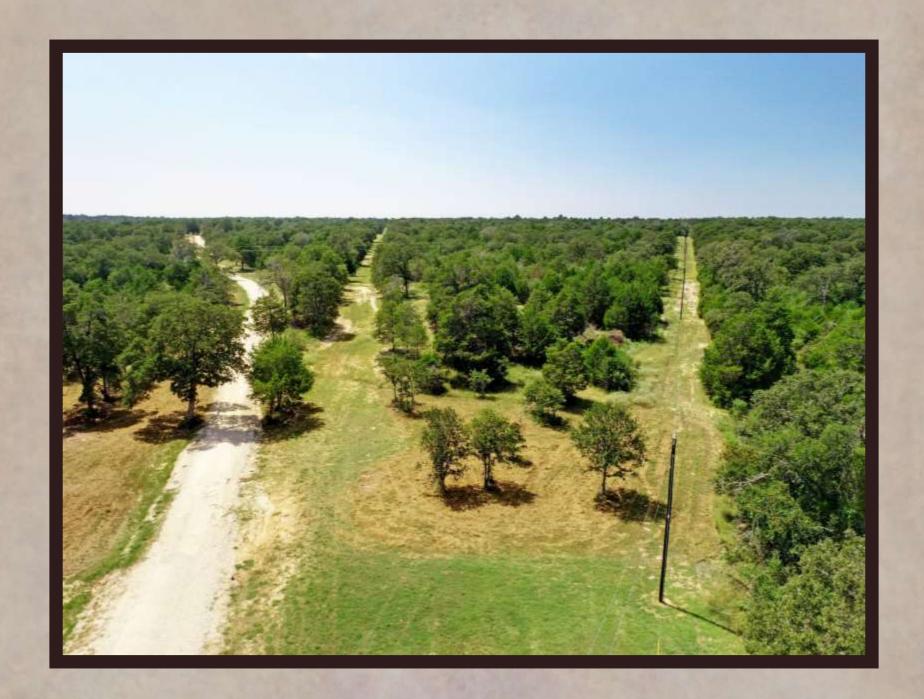

## THE RANCHES OF COLONY LINE TRAIL

PRIVATE & QUIET SETTING AT THE END OF A COUNTY ROAD. The Ranches of Colony Line Trail (CLT) is a rural ranch development with eight tracts of land ranging from 15 acres to 21 acres in size. One is greeted at the entry of the ranch by a new modern entry gate system that is designed to fit the surrounding native landscape and keep out anyone other than owners and their guests. Each property owner shares in the newly constructed private road that meanders through the ranch and leads to each tract. Each tract has private water well service and full electricity hookup ready to go. CLT has some open grassy areas, mature hardwood trees throughout, many watering holes for wildlife and a great setting for relaxation and enjoyment of the great outdoors. CLT would be favorable for horses, livestock, recreational and residential living.

## PROPERTY DESCRIPTION

- > Bluebonnet electricity on site.
- > Private water wells on site.
- > Surface water features on select properties.
- > Great wildlife habitat and hunting permitted.
- > ~15 Minutes from Lockhart, TX
- > ~60 Minutes from Austin, TX
- > ~60 Minutes from San Antonio, TX
  - *Tract #1* −18.301 acres @ \$325,000
  - *Tract #2* 18.634 acres @ \$329,000
  - *Tract #3* 21.178 acres @ \$385,000
  - Tract #4 20.863 acres @ \$379,000
  - *Tract #5* 18.386 acres @ \$329,000
  - *Tract #6* 21.068 acres @ \$379,000
  - *Tract #7* 15.265 acres @ \$299,000
  - *Tract #8* 15.003 acres @ \$309,000