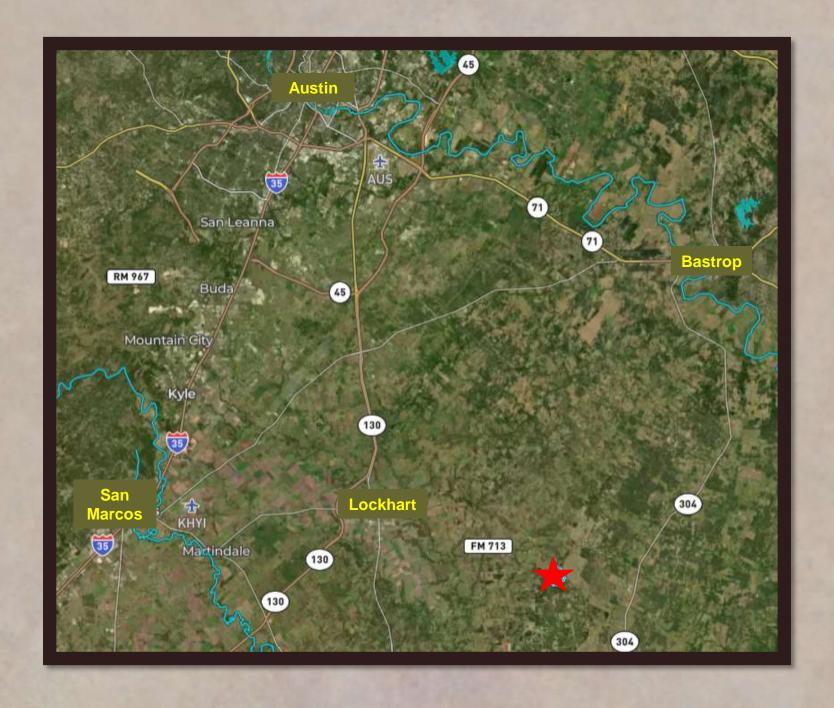

## The Ranches of Colony Line Trail

McMahan, TX
Caldwell County

## PROPERTY DESCRIPTION

- > Bluebonnet electricity on site.
- > Private water wells on site.
- > Surface water features on select properties.
- > Great wildlife habitat and hunting permitted.
- > ~15 Minutes from Lockhart, TX
- > ~60 Minutes from Austin, TX
- > ~60 Minutes from San Antonio, TX
  - *Tract #1* −18.301 acres @ \$325,000
  - *Tract #2* 18.634 acres @ \$329,000
  - *Tract #3* 21.178 acres @ \$385,000
  - Tract #4 20.863 acres @ \$379,000
  - *Tract #5* 18.386 acres @ \$329,000
  - *Tract #6* 21.068 acres @ \$379,000
  - *Tract #7* 15.265 acres @ \$299,000
  - *Tract #8* 15.003 acres @ \$309,000