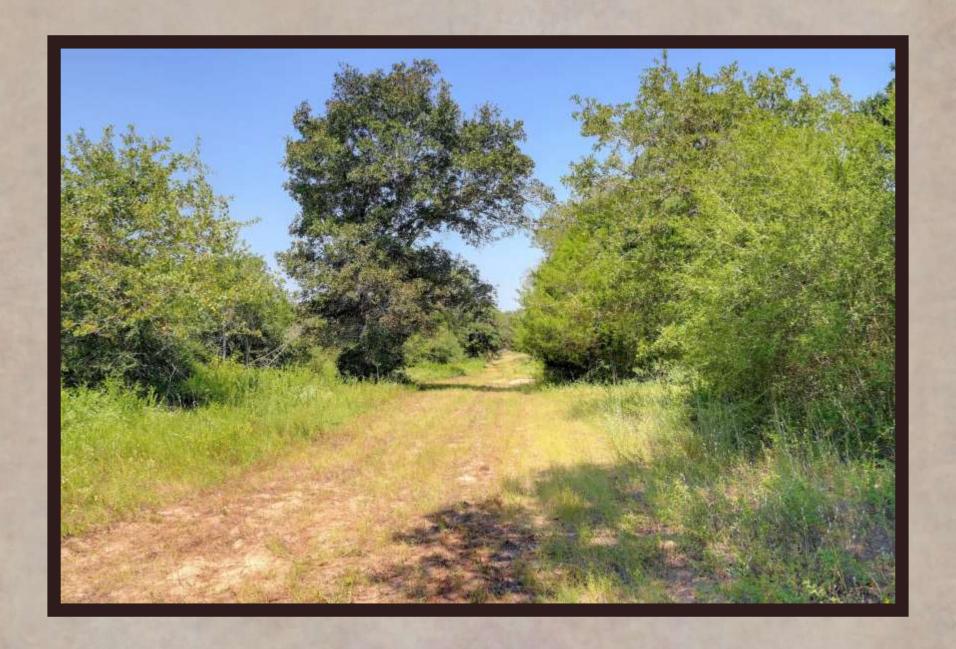

## THE RANCHES OF COLONY LINE TRAIL

PRIVATE & QUIET SETTING AT THE END OF A COUNTY ROAD. The Ranches of Colony Line Trail (CLT) is a rural ranch development with eight tracts of land ranging from 15 acres to 21 acres in size. One is greeted at the entry of the ranch by a new modern entry gate system that is designed to fit the surrounding native landscape and keep out anyone other than owners and their guests. Each property owner shares in the newly constructed private road that meanders through the ranch and leads to each tract. Each tract has private water well service and full electricity hookup ready to go. CLT has some open grassy areas, mature hardwood trees throughout, many watering holes for wildlife and a great setting for relaxation and enjoyment of the great outdoors. CLT would be favorable for horses, livestock, recreational and residential living.