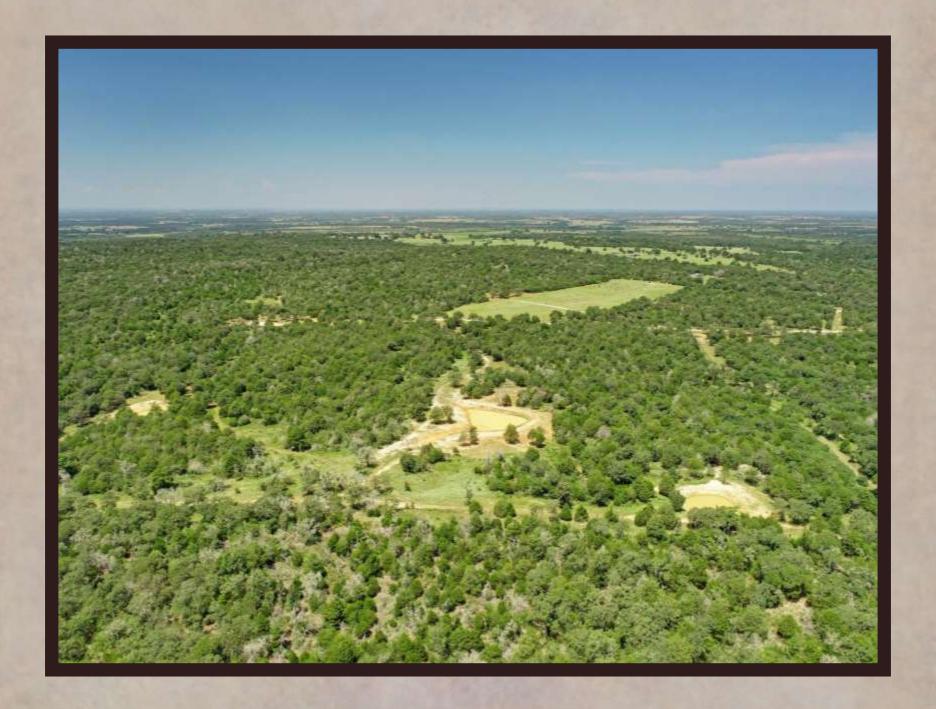

## THE RANCHES OF COLONY LINE TRAIL

PRIVATE & QUIET SETTING AT THE END OF A COUNTY ROAD. The Ranches of Colony Line Trail (CLT) is a rural ranch development with eight tracts of land ranging from 15 acres to 21 acres in size. One is greeted at the entry of the ranch by a new modern entry gate system that is designed to fit the surrounding native landscape and keep out anyone other than owners and their guests. Each property owner shares in the newly constructed private road that meanders through the ranch and leads to each tract. Each tract has private water well service and full electricity hookup ready to go. CLT has some open grassy areas, mature hardwood trees throughout, many watering holes for wildlife and a great setting for relaxation and enjoyment of the great outdoors. CLT would be favorable for horses, livestock, recreational and residential living.