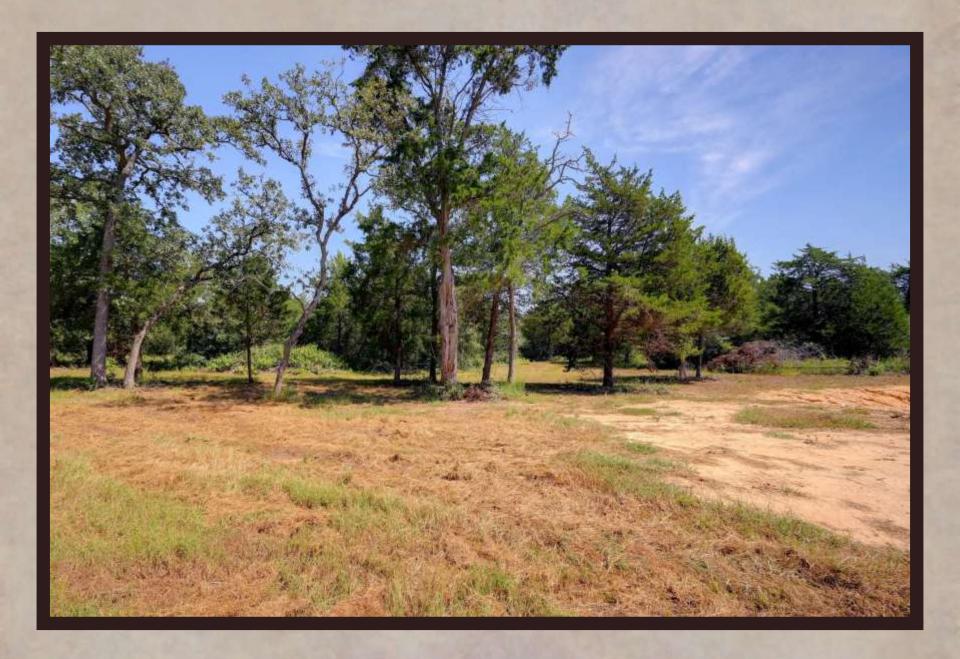

## THE RANCHES OF COLONY LINE TRAIL

PRIVATE & QUIET SETTING AT THE END OF A COUNTY ROAD. The Ranches of Colony Line Trail (CLT) is a rural ranch development with eight tracts of land ranging from 15 acres to 21 acres in size. One is greeted at the entry of the ranch by a new modern entry gate system that is designed to fit the surrounding native landscape and keep out anyone other than owners and their guests. Each property owner shares in the newly constructed private road that meanders through the ranch and leads to each tract. Each tract has private water well service and full electricity hookup ready to go. CLT has some open grassy areas, mature hardwood trees throughout, many watering holes for wildlife and a great setting for relaxation and enjoyment of the great outdoors. CLT would be favorable for horses, livestock, recreational and residential living.