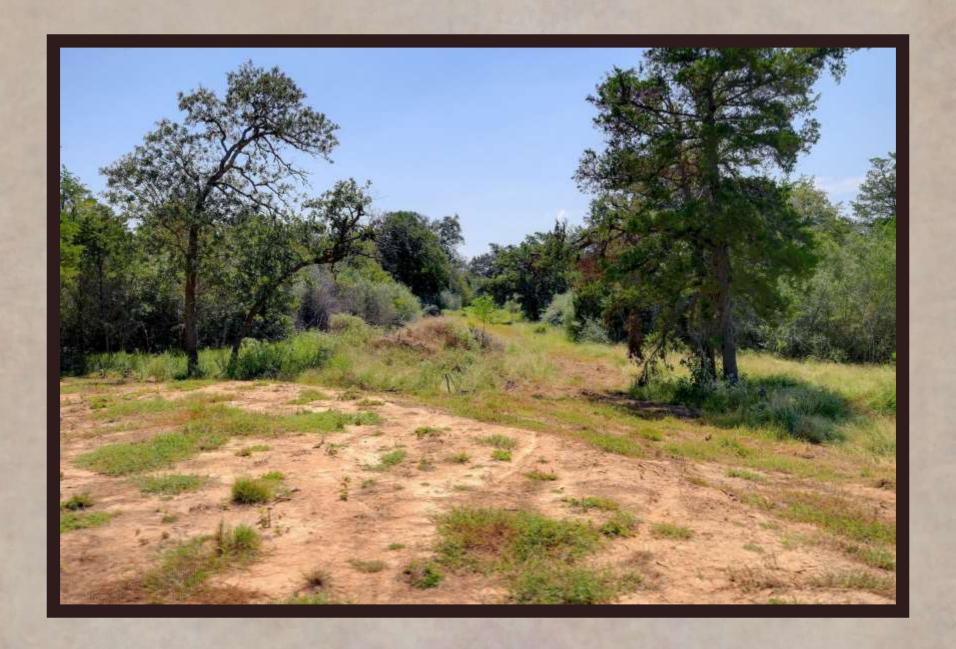

## THE RANCHES OF COLONY LINE TRAIL

PRIVATE & QUIET SETTING AT THE END OF A COUNTY ROAD. The Ranches of Colony Line Trail (CLT) is a rural ranch development with eight tracts of land ranging from 15 acres to 21 acres in size. One is greeted at the entry of the ranch by a new modern entry gate system that is designed to fit the surrounding native landscape and keep out anyone other than owners and their guests. Each property owner shares in the newly constructed private road that meanders through the ranch and leads to each tract. Each tract has private water well service and full electricity hookup ready to go. CLT has some open grassy areas, mature hardwood trees throughout, many watering holes for wildlife and a great setting for relaxation and enjoyment of the great outdoors. CLT would be favorable for horses, livestock, recreational and residential living.