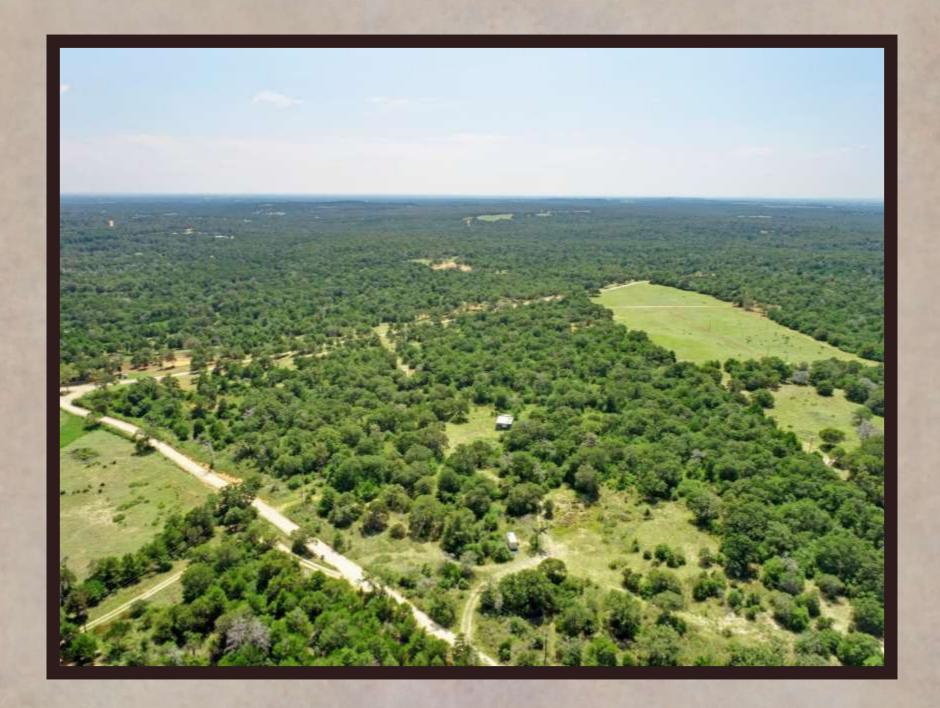

## THE RANCHES OF COLONY LINE TRAIL

PRIVATE & QUIET SETTING AT THE END OF A COUNTY ROAD. The Ranches of Colony Line Trail (CLT) is a rural ranch development with eight tracts of land ranging from 15 acres to 21 acres in size. One is greeted at the entry of the ranch by a new modern entry gate system that is designed to fit the surrounding native landscape and keep out anyone other than owners and their guests. Each property owner shares in the newly constructed private road that meanders through the ranch and leads to each tract. Each tract has private water well service and full electricity hookup ready to go. CLT has some open grassy areas, mature hardwood trees throughout, many watering holes for wildlife and a great setting for relaxation and enjoyment of the great outdoors. CLT would be favorable for horses, livestock, recreational and residential living.

## PROPERTY DESCRIPTION

- > Bluebonnet electricity on site.
- > Private water wells on site.
- > Surface water features on select properties.
- > Great wildlife habitat and hunting permitted.
- > ~15 Minutes from Lockhart, TX
- > ~60 Minutes from Austin, TX
- > ~60 Minutes from San Antonio, TX
  - *Tract #1* −18.301 acres @ \$325,000
  - *Tract #2* 18.634 acres @ \$329,000
  - *Tract #3* 21.178 acres @ \$385,000
  - Tract #4 20.863 acres @ \$379,000
  - *Tract #5* 18.386 acres @ \$329,000
  - *Tract #6* 21.068 acres @ \$379,000
  - *Tract #7* 15.265 acres @ \$299,000
  - *Tract #8* 15.003 acres @ \$309,000