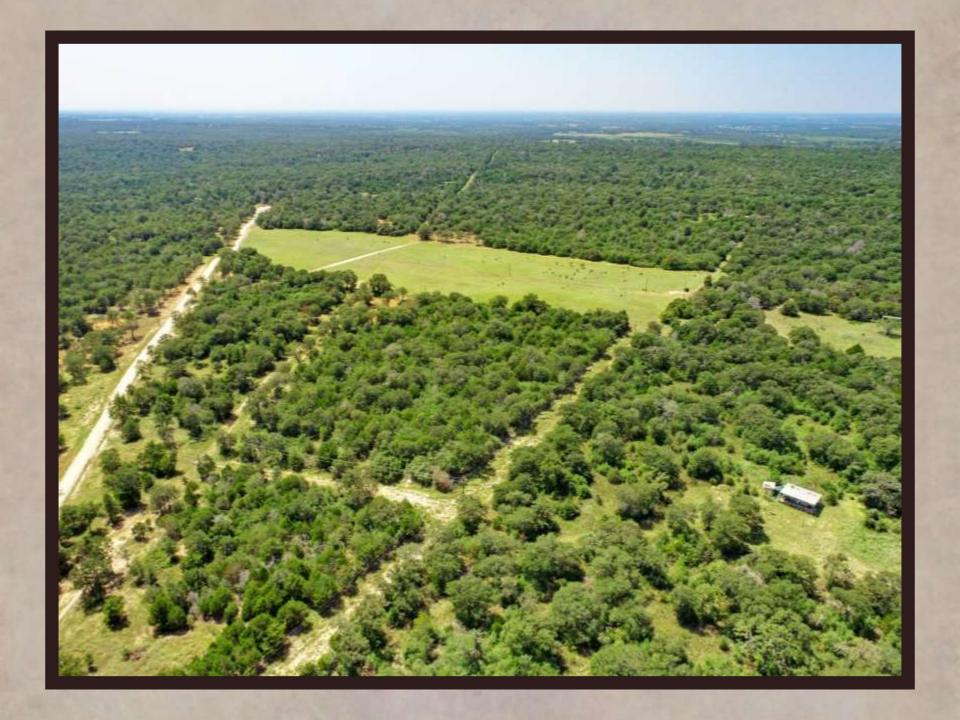

## THE RANCHES OF COLONY LINE TRAIL

PRIVATE & QUIET SETTING AT THE END OF A COUNTY ROAD. The Ranches of Colony Line Trail (CLT) is a rural ranch development with eight tracts of land ranging from 15 acres to 21 acres in size. One is greeted at the entry of the ranch by a new modern entry gate system that is designed to fit the surrounding native landscape and keep out anyone other than owners and their guests. Each property owner shares in the newly constructed private road that meanders through the ranch and leads to each tract. Each tract has private water well service and full electricity hookup ready to go. CLT has some open grassy areas, mature hardwood trees throughout, many watering holes for wildlife and a great setting for relaxation and enjoyment of the great outdoors. CLT would be favorable for horses, livestock, recreational and residential living.

## PROPERTY DESCRIPTION

- > Bluebonnet electricity on site.
- > Private water wells on site.
- > Surface water features on select properties.
- > Great wildlife habitat and hunting permitted.
- > ~15 Minutes from Lockhart, TX
- > ~60 Minutes from Austin, TX
- > ~60 Minutes from San Antonio, TX
  - *Tract #1* −18.301 acres @ \$325,000
  - *Tract #2* 18.634 acres @ \$329,000
  - *Tract #3* 21.178 acres @ \$385,000
  - Tract #4 20.863 acres @ \$379,000
  - *Tract #5* 18.386 acres @ \$329,000
  - *Tract #6* 21.068 acres @ \$379,000
  - *Tract #7* 15.265 acres @ \$299,000
  - *Tract #8* 15.003 acres @ \$309,000