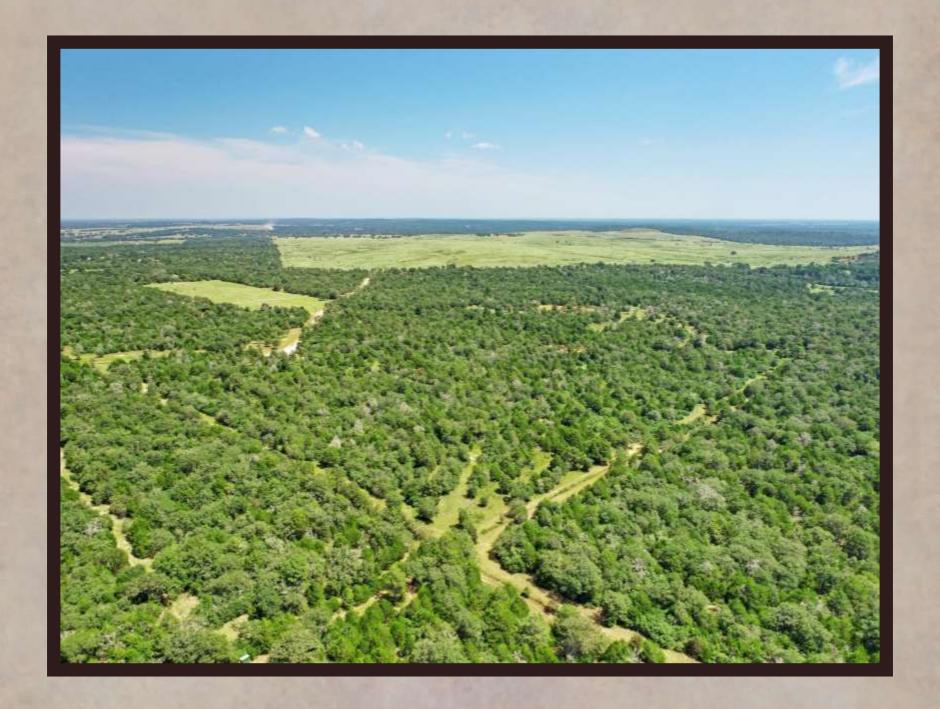

## THE RANCHES OF COLONY LINE TRAIL

PRIVATE & QUIET SETTING AT THE END OF A COUNTY ROAD. The Ranches of Colony Line Trail (CLT) is a rural ranch development with eight tracts of land ranging from 15 acres to 21 acres in size. One is greeted at the entry of the ranch by a new modern entry gate system that is designed to fit the surrounding native landscape and keep out anyone other than owners and their guests. Each property owner shares in the newly constructed private road that meanders through the ranch and leads to each tract. Each tract has private water well service and full electricity hookup ready to go. CLT has some open grassy areas, mature hardwood trees throughout, many watering holes for wildlife and a great setting for relaxation and enjoyment of the great outdoors. CLT would be favorable for horses, livestock, recreational and residential living.

Hurry fast to choose your favorite tract of land that offers nearly anything you may be looking for within your gentleman's ranch!

Fully ag exempt.

Click the following video link to view the stunning ranchettes: