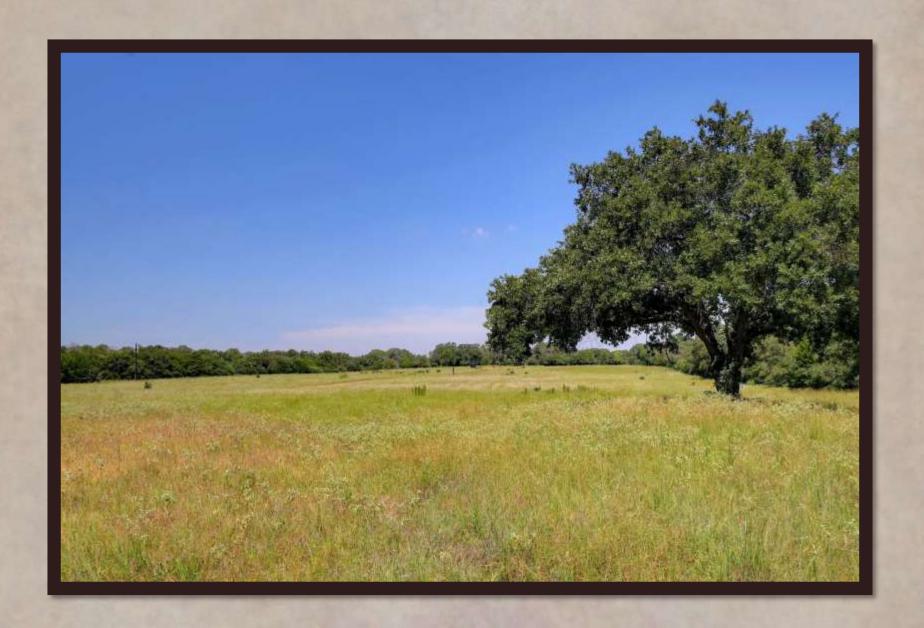

## THE RANCHES OF COLONY LINE TRAIL

PRIVATE & QUIET SETTING AT THE END OF A COUNTY ROAD. The Ranches of Colony Line Trail (CLT) is a rural ranch development with eight tracts of land ranging from 15 acres to 21 acres in size. One is greeted at the entry of the ranch by a new modern entry gate system that is designed to fit the surrounding native landscape and keep out anyone other than owners and their guests. Each property owner shares in the newly constructed private road that meanders through the ranch and leads to each tract. Each tract has private water well service and full electricity hookup ready to go. CLT has some open grassy areas, mature hardwood trees throughout, many watering holes for wildlife and a great setting for relaxation and enjoyment of the great outdoors. CLT would be favorable for horses, livestock, recreational and residential living.