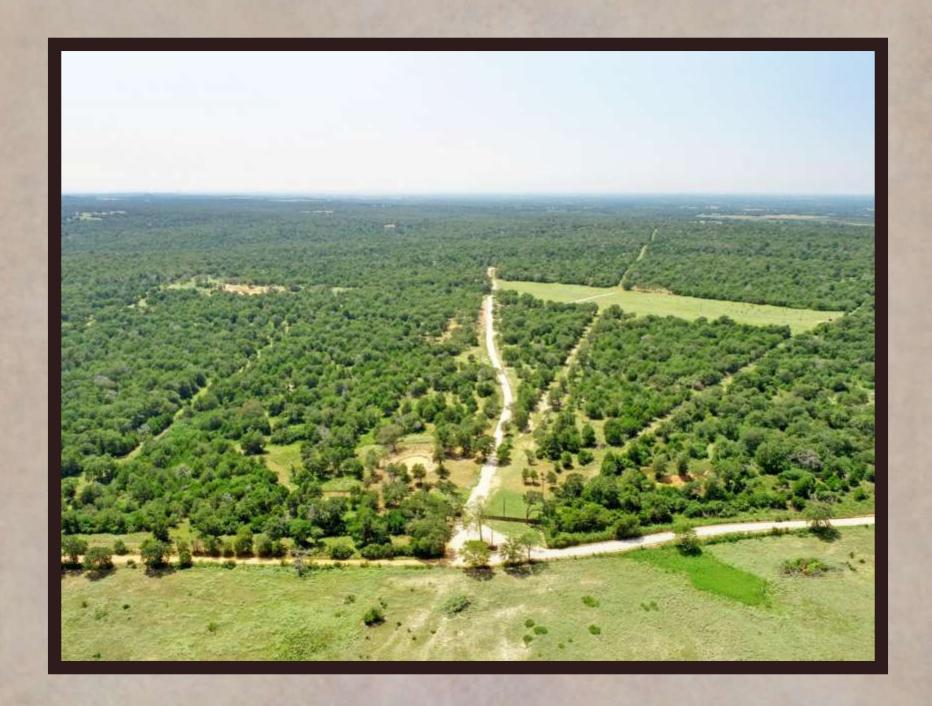

## THE RANCHES OF COLONY LINE TRAIL

PRIVATE & QUIET SETTING AT THE END OF A COUNTY ROAD. The Ranches of Colony Line Trail (CLT) is a rural ranch development with eight tracts of land ranging from 15 acres to 21 acres in size. One is greeted at the entry of the ranch by a new modern entry gate system that is designed to fit the surrounding native landscape and keep out anyone other than owners and their guests. Each property owner shares in the newly constructed private road that meanders through the ranch and leads to each tract. Each tract has private water well service and full electricity hookup ready to go. CLT has some open grassy areas, mature hardwood trees throughout, many watering holes for wildlife and a great setting for relaxation and enjoyment of the great outdoors. CLT would be favorable for horses, livestock, recreational and residential living.

Hurry fast to choose your favorite tract of land that offers nearly anything you may be looking for within your gentleman's ranch!

Fully ag exempt.

Click the following video link to view the stunning ranchettes: