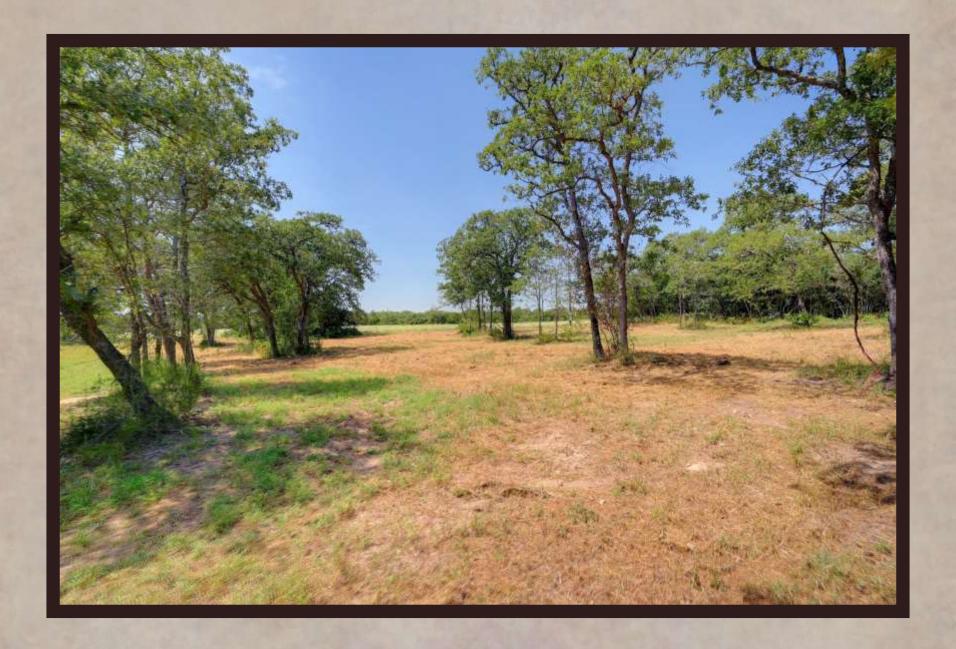

## THE RANCHES OF COLONY LINE TRAIL

PRIVATE & QUIET SETTING AT THE END OF A COUNTY ROAD. The Ranches of Colony Line Trail (CLT) is a rural ranch development with eight tracts of land ranging from 15 acres to 21 acres in size. One is greeted at the entry of the ranch by a new modern entry gate system that is designed to fit the surrounding native landscape and keep out anyone other than owners and their guests. Each property owner shares in the newly constructed private road that meanders through the ranch and leads to each tract. Each tract has private water well service and full electricity hookup ready to go. CLT has some open grassy areas, mature hardwood trees throughout, many watering holes for wildlife and a great setting for relaxation and enjoyment of the great outdoors. CLT would be favorable for horses, livestock, recreational and residential living.