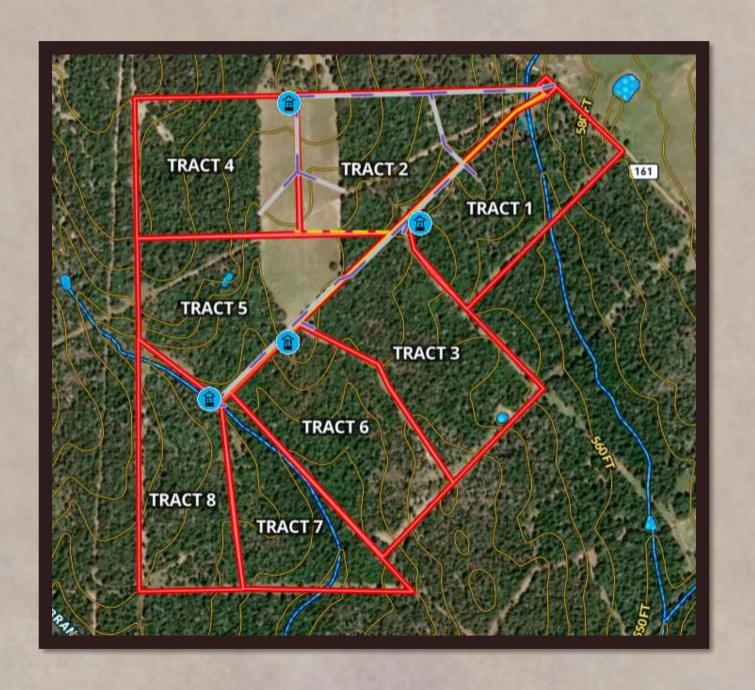

## 15-21 ACRE TRACTS

Call Chad Edwards (512) 350-3532 with any questions or to set up a showing at your convenience.

TEXAS RANCH SALES

## PROPERTY DESCRIPTION

- > Bluebonnet electricity on site.
- > Private water wells on site.
- > Surface water features on select properties.
- > Great wildlife habitat and hunting permitted.
- > ~15 Minutes from Lockhart, TX
- > ~60 Minutes from Austin, TX
- > ~60 Minutes from San Antonio, TX
  - *Tract #1* −18.301 acres @ \$325,000
  - *Tract #2* 18.634 acres @ \$329,000
  - *Tract #3* 21.178 acres @ \$385,000
  - Tract #4 20.863 acres @ \$379,000
  - *Tract #5* 18.386 acres @ \$329,000
  - *Tract #6* 21.068 acres @ \$379,000
  - *Tract #7* 15.265 acres @ \$299,000
  - *Tract #8* 15.003 acres @ \$309,000

## THE RANCHES OF COLONY LINE TRAIL

PRIVATE & QUIET SETTING AT THE END OF A COUNTY ROAD. The Ranches of Colony Line Trail (CLT) is a rural ranch development with eight tracts of land ranging from 15 acres to 21 acres in size. One is greeted at the entry of the ranch by a new modern entry gate system that is designed to fit the surrounding native landscape and keep out anyone other than owners and their guests. Each property owner shares in the newly constructed private road that meanders through the ranch and leads to each tract. Each tract has private water well service and full electricity hookup ready to go. CLT has some open grassy areas, mature hardwood trees throughout, many watering holes for wildlife and a great setting for relaxation and enjoyment of the great outdoors. CLT would be favorable for horses, livestock, recreational and residential living.