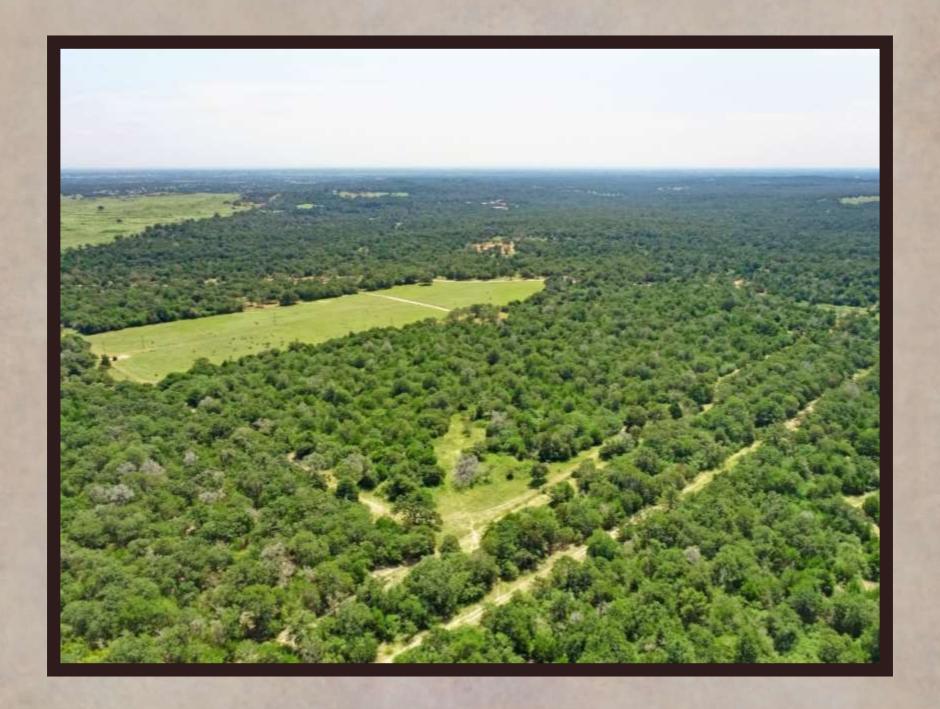

## THE RANCHES OF COLONY LINE TRAIL

PRIVATE & QUIET SETTING AT THE END OF A COUNTY ROAD. The Ranches of Colony Line Trail (CLT) is a rural ranch development with eight tracts of land ranging from 15 acres to 21 acres in size. One is greeted at the entry of the ranch by a new modern entry gate system that is designed to fit the surrounding native landscape and keep out anyone other than owners and their guests. Each property owner shares in the newly constructed private road that meanders through the ranch and leads to each tract. Each tract has private water well service and full electricity hookup ready to go. CLT has some open grassy areas, mature hardwood trees throughout, many watering holes for wildlife and a great setting for relaxation and enjoyment of the great outdoors. CLT would be favorable for horses, livestock, recreational and residential living.