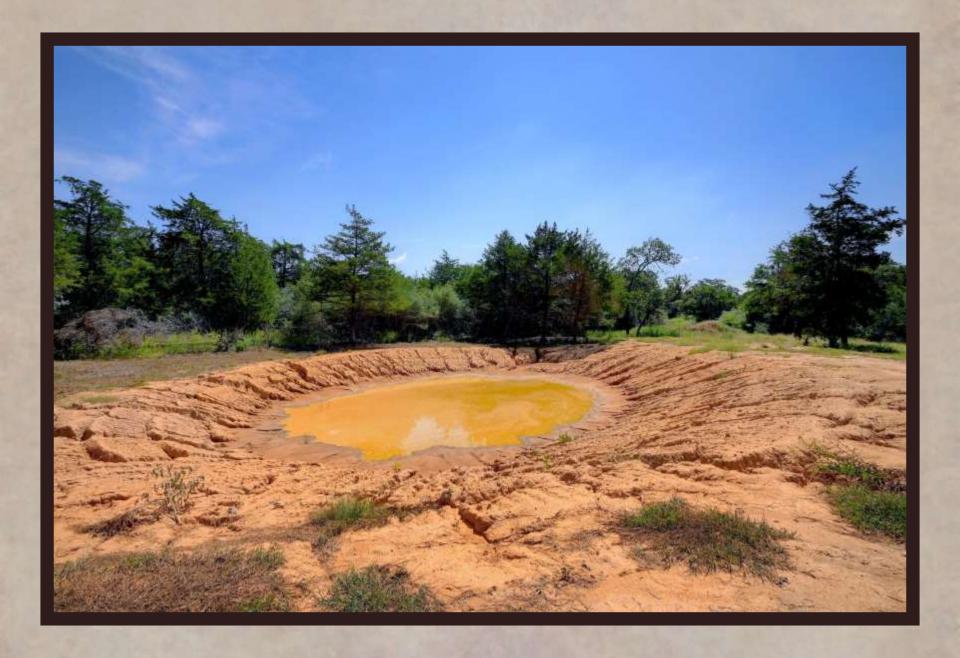

## PROPERTY DESCRIPTION

- > Bluebonnet electricity on site.
- > Private water wells on site.
- > Surface water features on select properties.
- > Great wildlife habitat and hunting permitted.
- > ~15 Minutes from Lockhart, TX
- > ~60 Minutes from Austin, TX
- > ~60 Minutes from San Antonio, TX
  - *Tract #1* −18.301 acres @ \$325,000
  - *Tract #2* 18.634 acres @ \$329,000
  - *Tract #3* 21.178 acres @ \$385,000
  - Tract #4 20.863 acres @ \$379,000
  - *Tract #5* 18.386 acres @ \$329,000
  - *Tract #6* 21.068 acres @ \$379,000
  - *Tract #7* 15.265 acres @ \$299,000
  - *Tract #8* 15.003 acres @ \$309,000

## THE RANCHES OF COLONY LINE TRAIL

PRIVATE & QUIET SETTING AT THE END OF A COUNTY ROAD. The Ranches of Colony Line Trail (CLT) is a rural ranch development with eight tracts of land ranging from 15 acres to 21 acres in size. One is greeted at the entry of the ranch by a new modern entry gate system that is designed to fit the surrounding native landscape and keep out anyone other than owners and their guests. Each property owner shares in the newly constructed private road that meanders through the ranch and leads to each tract. Each tract has private water well service and full electricity hookup ready to go. CLT has some open grassy areas, mature hardwood trees throughout, many watering holes for wildlife and a great setting for relaxation and enjoyment of the great outdoors. CLT would be favorable for horses, livestock, recreational and residential living.