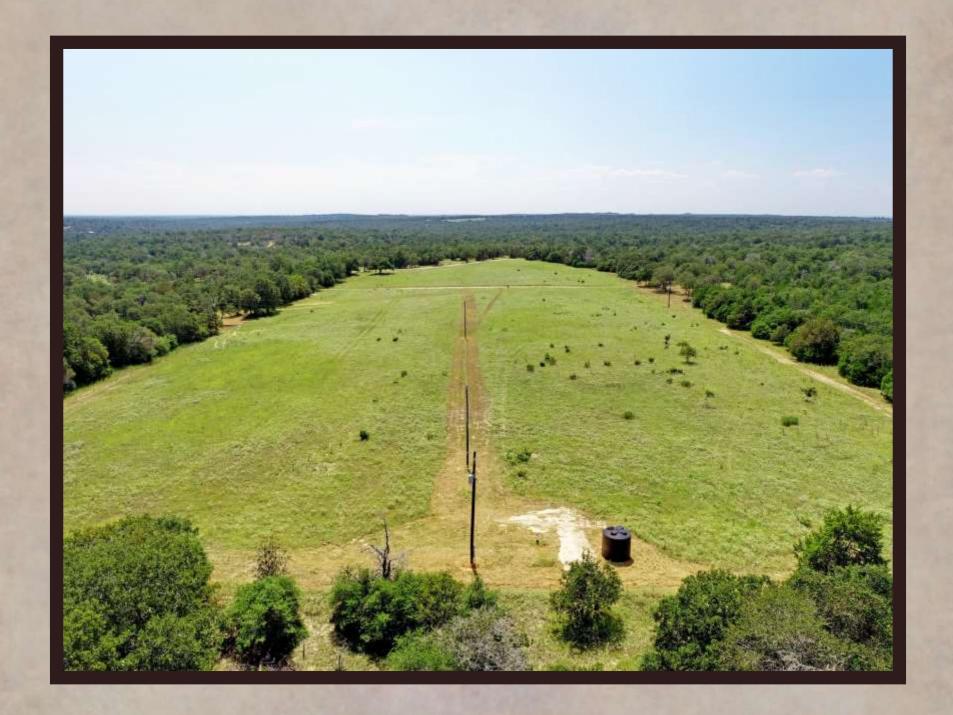

## THE RANCHES OF COLONY LINE TRAIL

PRIVATE & QUIET SETTING AT THE END OF A COUNTY ROAD. The Ranches of Colony Line Trail (CLT) is a rural ranch development with eight tracts of land ranging from 15 acres to 21 acres in size. One is greeted at the entry of the ranch by a new modern entry gate system that is designed to fit the surrounding native landscape and keep out anyone other than owners and their guests. Each property owner shares in the newly constructed private road that meanders through the ranch and leads to each tract. Each tract has private water well service and full electricity hookup ready to go. CLT has some open grassy areas, mature hardwood trees throughout, many watering holes for wildlife and a great setting for relaxation and enjoyment of the great outdoors. CLT would be favorable for horses, livestock, recreational and residential living.

Hurry fast to choose your favorite tract of land that offers nearly anything you may be looking for within your gentleman's ranch!

Fully ag exempt.

Click the following video link to view the stunning ranchettes: