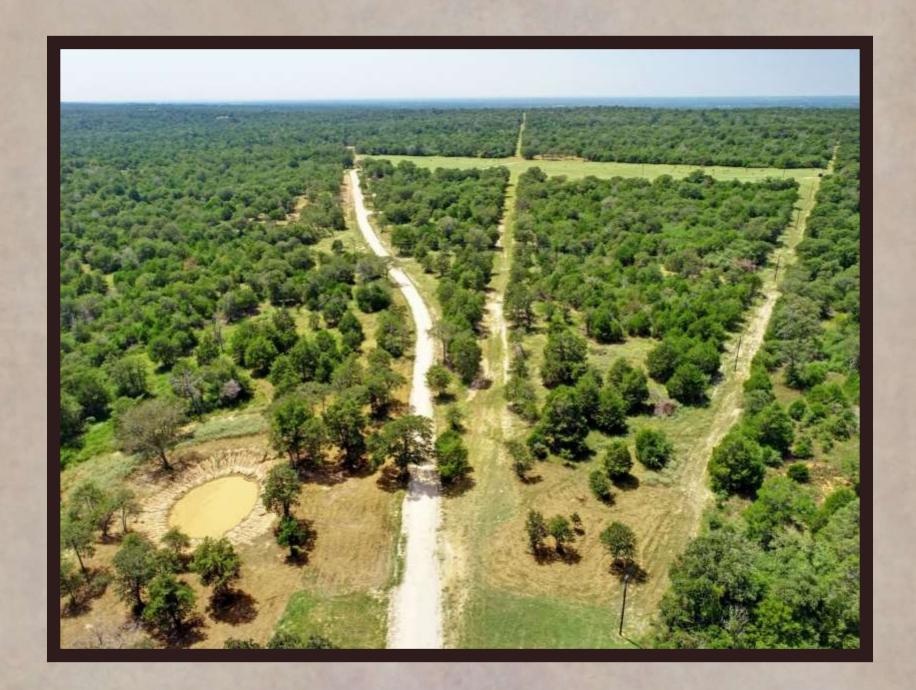

## THE RANCHES OF COLONY LINE TRAIL

PRIVATE & QUIET SETTING AT THE END OF A COUNTY ROAD. The Ranches of Colony Line Trail (CLT) is a rural ranch development with eight tracts of land ranging from 15 acres to 21 acres in size. One is greeted at the entry of the ranch by a new modern entry gate system that is designed to fit the surrounding native landscape and keep out anyone other than owners and their guests. Each property owner shares in the newly constructed private road that meanders through the ranch and leads to each tract. Each tract has private water well service and full electricity hookup ready to go. CLT has some open grassy areas, mature hardwood trees throughout, many watering holes for wildlife and a great setting for relaxation and enjoyment of the great outdoors. CLT would be favorable for horses, livestock, recreational and residential living.

## PROPERTY DESCRIPTION

- > Bluebonnet electricity on site.
- > Private water wells on site.
- > Surface water features on select properties.
- > Great wildlife habitat and hunting permitted.
- > ~15 Minutes from Lockhart, TX
- > ~60 Minutes from Austin, TX
- > ~60 Minutes from San Antonio, TX
  - *Tract #1* −18.301 acres @ \$325,000
  - *Tract #2* 18.634 acres @ \$329,000
  - *Tract #3* 21.178 acres @ \$385,000
  - Tract #4 20.863 acres @ \$379,000
  - *Tract #5* 18.386 acres @ \$329,000
  - *Tract #6* 21.068 acres @ \$379,000
  - *Tract #7* 15.265 acres @ \$299,000
  - *Tract #8* 15.003 acres @ \$309,000