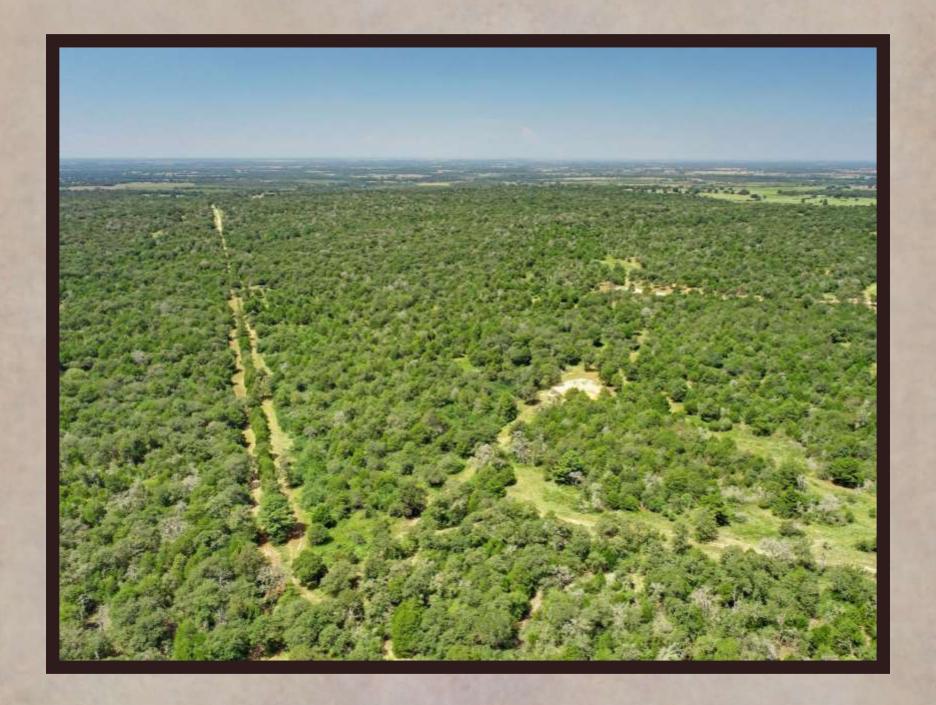

## THE RANCHES OF COLONY LINE TRAIL

PRIVATE & QUIET SETTING AT THE END OF A COUNTY ROAD. The Ranches of Colony Line Trail (CLT) is a rural ranch development with eight tracts of land ranging from 15 acres to 21 acres in size. One is greeted at the entry of the ranch by a new modern entry gate system that is designed to fit the surrounding native landscape and keep out anyone other than owners and their guests. Each property owner shares in the newly constructed private road that meanders through the ranch and leads to each tract. Each tract has private water well service and full electricity hookup ready to go. CLT has some open grassy areas, mature hardwood trees throughout, many watering holes for wildlife and a great setting for relaxation and enjoyment of the great outdoors. CLT would be favorable for horses, livestock, recreational and residential living.