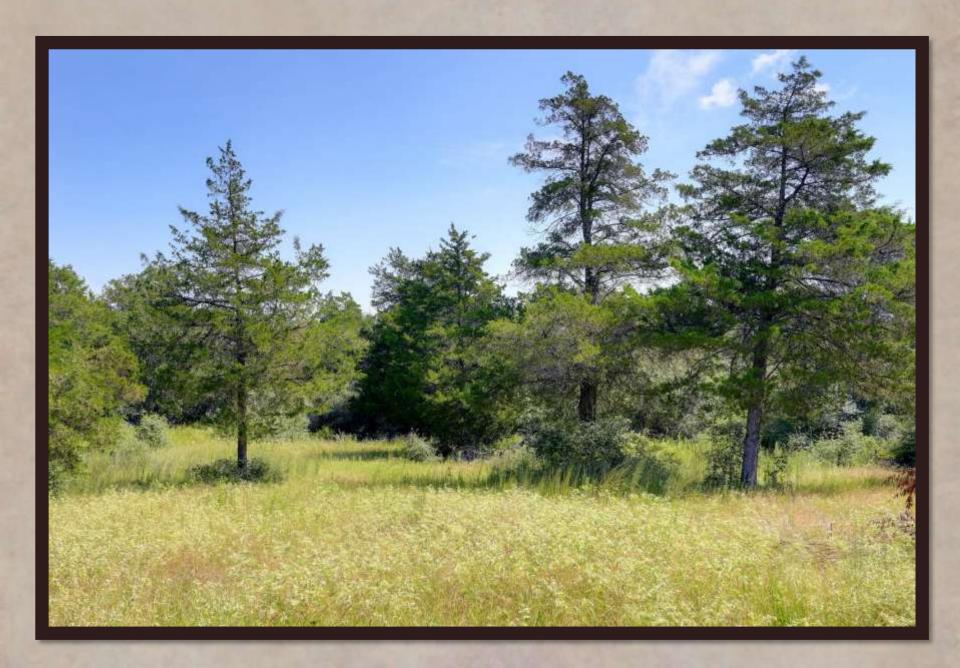

## THE RANCHES OF COLONY LINE TRAIL

PRIVATE & QUIET SETTING AT THE END OF A COUNTY ROAD. The Ranches of Colony Line Trail (CLT) is a rural ranch development with eight tracts of land ranging from 15 acres to 21 acres in size. One is greeted at the entry of the ranch by a new modern entry gate system that is designed to fit the surrounding native landscape and keep out anyone other than owners and their guests. Each property owner shares in the newly constructed private road that meanders through the ranch and leads to each tract. Each tract has private water well service and full electricity hookup ready to go. CLT has some open grassy areas, mature hardwood trees throughout, many watering holes for wildlife and a great setting for relaxation and enjoyment of the great outdoors. CLT would be favorable for horses, livestock, recreational and residential living.

Hurry fast to choose your favorite tract of land that offers nearly anything you may be looking for within your gentleman's ranch!

Fully ag exempt.

Click the following video link to view the stunning ranchettes: