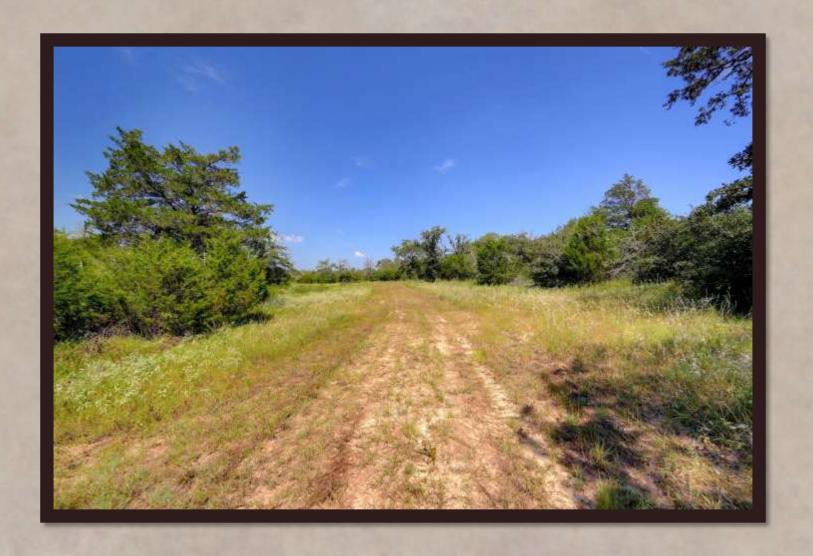

## THE RANCHES OF COLONY LINE TRAIL

PRIVATE & QUIET SETTING AT THE END OF A COUNTY ROAD. The Ranches of Colony Line Trail (CLT) is a rural ranch development with eight tracts of land ranging from 15 acres to 21 acres in size. One is greeted at the entry of the ranch by a new modern entry gate system that is designed to fit the surrounding native landscape and keep out anyone other than owners and their guests. Each property owner shares in the newly constructed private road that meanders through the ranch and leads to each tract. Each tract has private water well service and full electricity hookup ready to go. CLT has some open grassy areas, mature hardwood trees throughout, many watering holes for wildlife and a great setting for relaxation and enjoyment of the great outdoors. CLT would be favorable for horses, livestock, recreational and residential living.