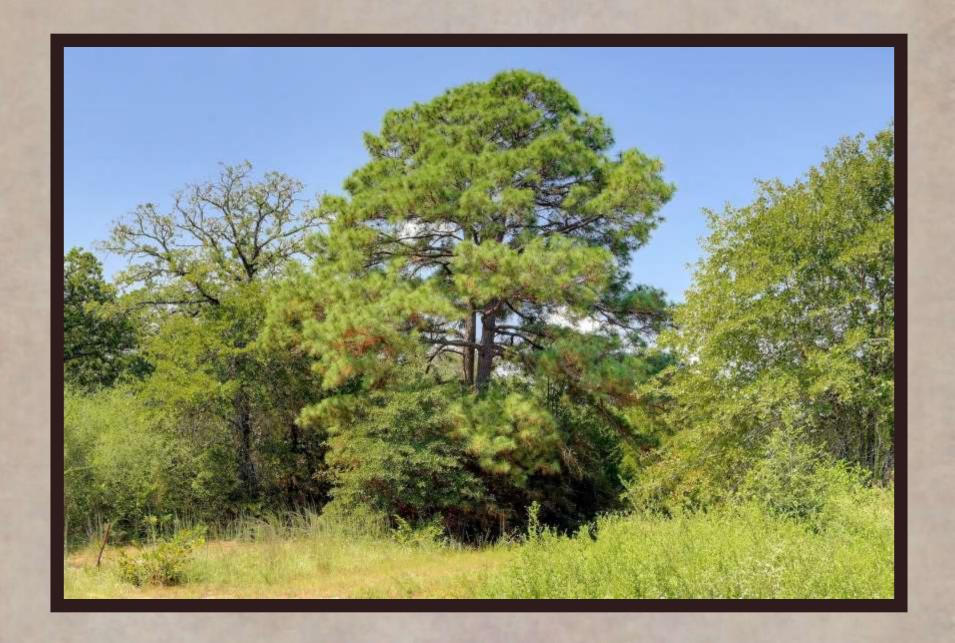

## THE RANCHES OF COLONY LINE TRAIL

PRIVATE & QUIET SETTING AT THE END OF A COUNTY ROAD. The Ranches of Colony Line Trail (CLT) is a rural ranch development with eight tracts of land ranging from 15 acres to 21 acres in size. One is greeted at the entry of the ranch by a new modern entry gate system that is designed to fit the surrounding native landscape and keep out anyone other than owners and their guests. Each property owner shares in the newly constructed private road that meanders through the ranch and leads to each tract. Each tract has private water well service and full electricity hookup ready to go. CLT has some open grassy areas, mature hardwood trees throughout, many watering holes for wildlife and a great setting for relaxation and enjoyment of the great outdoors. CLT would be favorable for horses, livestock, recreational and residential living.