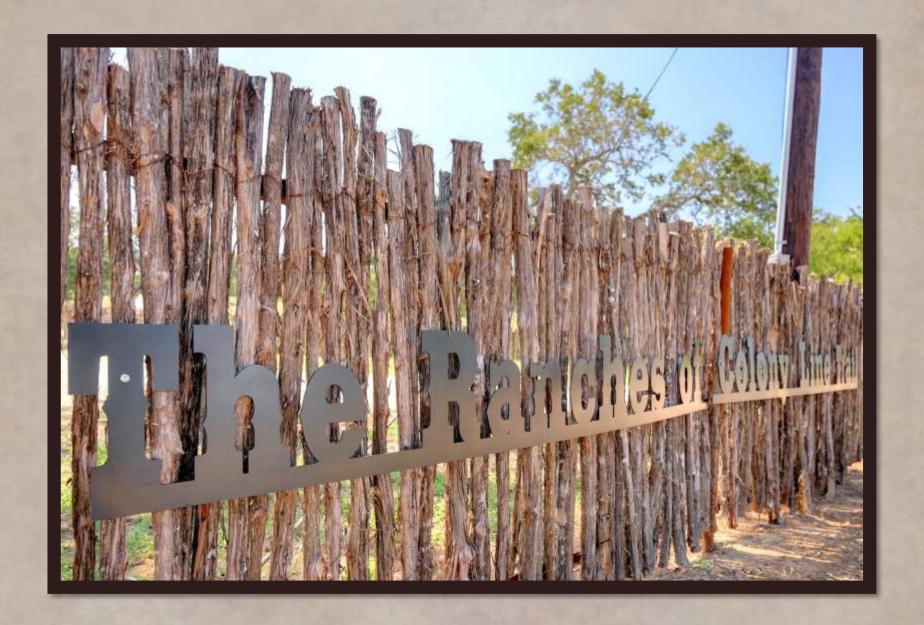

## The Ranches of Colony Line Trail

McMahan, TX
Caldwell County

## THE RANCHES OF COLONY LINE TRAIL

PRIVATE & QUIET SETTING AT THE END OF A COUNTY ROAD. The Ranches of Colony Line Trail (CLT) is a rural ranch development with eight tracts of land ranging from 15 acres to 21 acres in size. One is greeted at the entry of the ranch by a new modern entry gate system that is designed to fit the surrounding native landscape and keep out anyone other than owners and their guests. Each property owner shares in the newly constructed private road that meanders through the ranch and leads to each tract. Each tract has private water well service and full electricity hookup ready to go. CLT has some open grassy areas, mature hardwood trees throughout, many watering holes for wildlife and a great setting for relaxation and enjoyment of the great outdoors. CLT would be favorable for horses, livestock, recreational and residential living.