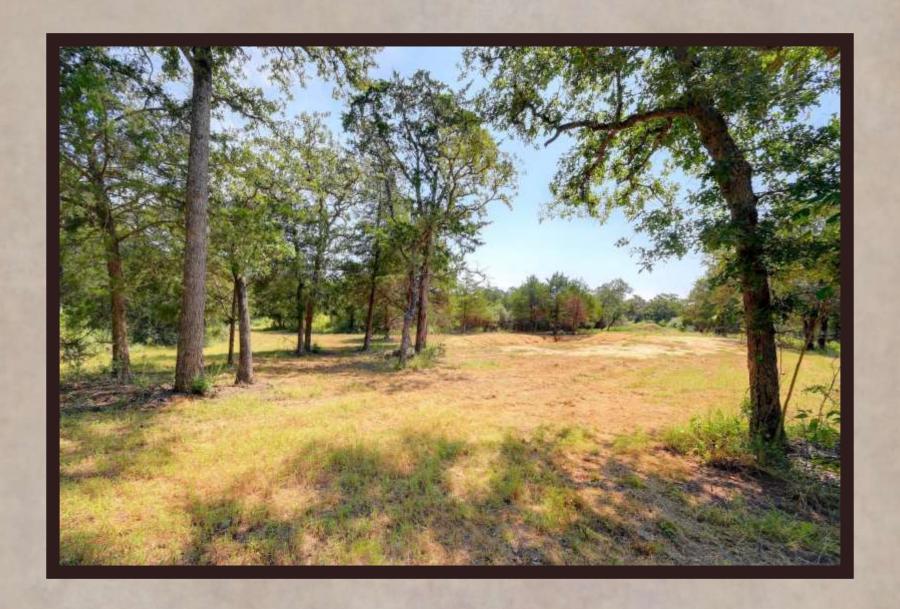

## THE RANCHES OF COLONY LINE TRAIL

PRIVATE & QUIET SETTING AT THE END OF A COUNTY ROAD. The Ranches of Colony Line Trail (CLT) is a rural ranch development with eight tracts of land ranging from 15 acres to 21 acres in size. One is greeted at the entry of the ranch by a new modern entry gate system that is designed to fit the surrounding native landscape and keep out anyone other than owners and their guests. Each property owner shares in the newly constructed private road that meanders through the ranch and leads to each tract. Each tract has private water well service and full electricity hookup ready to go. CLT has some open grassy areas, mature hardwood trees throughout, many watering holes for wildlife and a great setting for relaxation and enjoyment of the great outdoors. CLT would be favorable for horses, livestock, recreational and residential living.