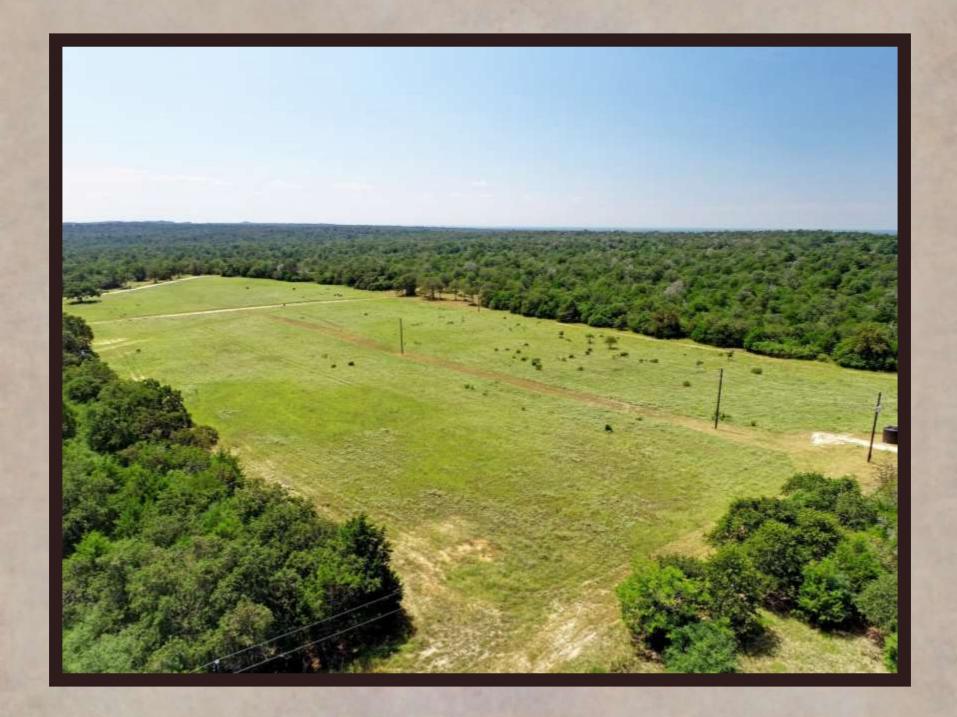

## THE RANCHES OF COLONY LINE TRAIL

PRIVATE & QUIET SETTING AT THE END OF A COUNTY ROAD. The Ranches of Colony Line Trail (CLT) is a rural ranch development with eight tracts of land ranging from 15 acres to 21 acres in size. One is greeted at the entry of the ranch by a new modern entry gate system that is designed to fit the surrounding native landscape and keep out anyone other than owners and their guests. Each property owner shares in the newly constructed private road that meanders through the ranch and leads to each tract. Each tract has private water well service and full electricity hookup ready to go. CLT has some open grassy areas, mature hardwood trees throughout, many watering holes for wildlife and a great setting for relaxation and enjoyment of the great outdoors. CLT would be favorable for horses, livestock, recreational and residential living.

Hurry fast to choose your favorite tract of land that offers nearly anything you may be looking for within your gentleman's ranch!

Fully ag exempt.

Click the following video link to view the stunning ranchettes: