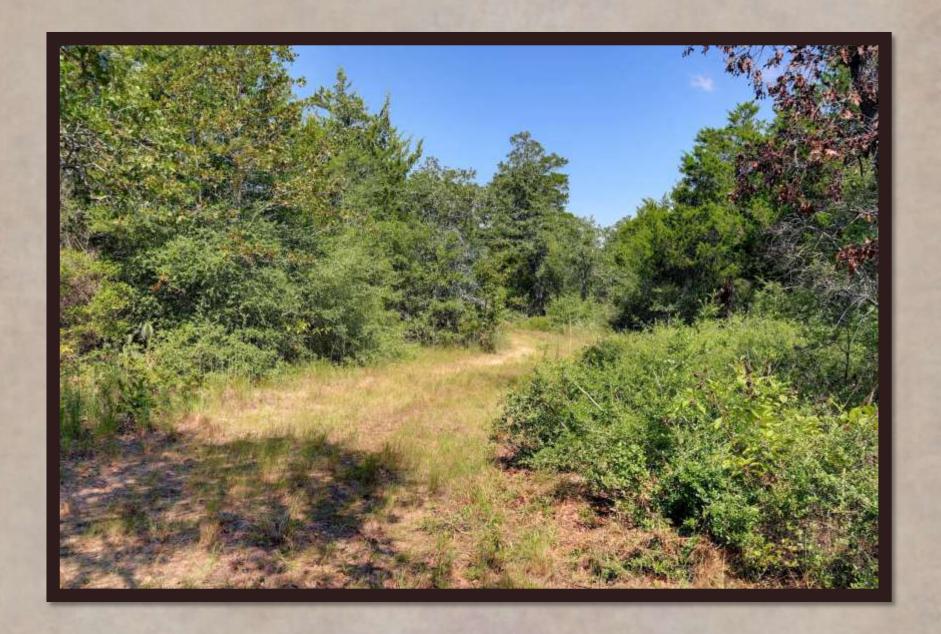

## THE RANCHES OF COLONY LINE TRAIL

PRIVATE & QUIET SETTING AT THE END OF A COUNTY ROAD. The Ranches of Colony Line Trail (CLT) is a rural ranch development with eight tracts of land ranging from 15 acres to 21 acres in size. One is greeted at the entry of the ranch by a new modern entry gate system that is designed to fit the surrounding native landscape and keep out anyone other than owners and their guests. Each property owner shares in the newly constructed private road that meanders through the ranch and leads to each tract. Each tract has private water well service and full electricity hookup ready to go. CLT has some open grassy areas, mature hardwood trees throughout, many watering holes for wildlife and a great setting for relaxation and enjoyment of the great outdoors. CLT would be favorable for horses, livestock, recreational and residential living.

Hurry fast to choose your favorite tract of land that offers nearly anything you may be looking for within your gentleman's ranch!

Fully ag exempt.

Click the following video link to view the stunning ranchettes: