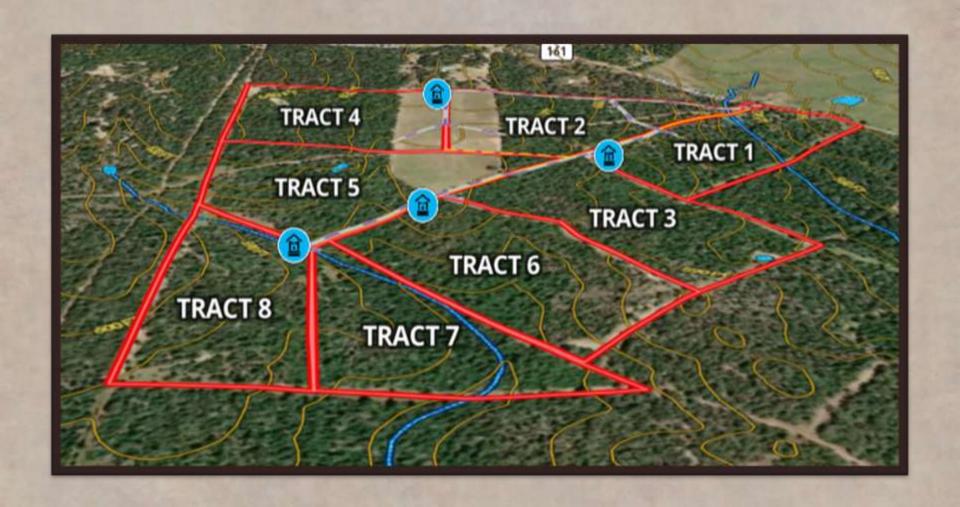

## 15-21 ACRE TRACTS

Call Chad Edwards (512) 350-3532 with any questions or to set up a showing at your convenience.

TEXAS RANCH SALES

## PROPERTY DESCRIPTION

- > Bluebonnet electricity on site.
- > Private water wells on site.
- > Surface water features on select properties.
- > Great wildlife habitat and hunting permitted.
- > ~15 Minutes from Lockhart, TX
- > ~60 Minutes from Austin, TX
- > ~60 Minutes from San Antonio, TX
  - *Tract #1* −18.301 acres @ \$325,000
  - *Tract #2* 18.634 acres @ \$329,000
  - *Tract #3* 21.178 acres @ \$385,000
  - Tract #4 20.863 acres @ \$379,000
  - *Tract #5* 18.386 acres @ \$329,000
  - *Tract #6* 21.068 acres @ \$379,000
  - *Tract #7* 15.265 acres @ \$299,000
  - *Tract #8* 15.003 acres @ \$309,000

## THE RANCHES OF COLONY LINE TRAIL

PRIVATE & QUIET SETTING AT THE END OF A COUNTY ROAD. The Ranches of Colony Line Trail (CLT) is a rural ranch development with eight tracts of land ranging from 15 acres to 21 acres in size. One is greeted at the entry of the ranch by a new modern entry gate system that is designed to fit the surrounding native landscape and keep out anyone other than owners and their guests. Each property owner shares in the newly constructed private road that meanders through the ranch and leads to each tract. Each tract has private water well service and full electricity hookup ready to go. CLT has some open grassy areas, mature hardwood trees throughout, many watering holes for wildlife and a great setting for relaxation and enjoyment of the great outdoors. CLT would be favorable for horses, livestock, recreational and residential living.