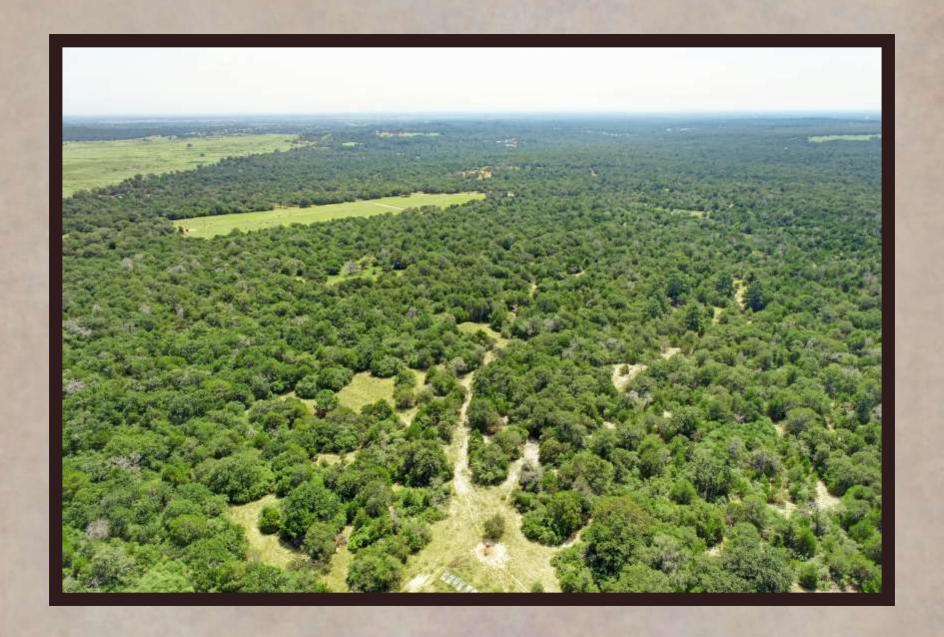

## THE RANCHES OF COLONY LINE TRAIL

PRIVATE & QUIET SETTING AT THE END OF A COUNTY ROAD. The Ranches of Colony Line Trail (CLT) is a rural ranch development with eight tracts of land ranging from 15 acres to 21 acres in size. One is greeted at the entry of the ranch by a new modern entry gate system that is designed to fit the surrounding native landscape and keep out anyone other than owners and their guests. Each property owner shares in the newly constructed private road that meanders through the ranch and leads to each tract. Each tract has private water well service and full electricity hookup ready to go. CLT has some open grassy areas, mature hardwood trees throughout, many watering holes for wildlife and a great setting for relaxation and enjoyment of the great outdoors. CLT would be favorable for horses, livestock, recreational and residential living.