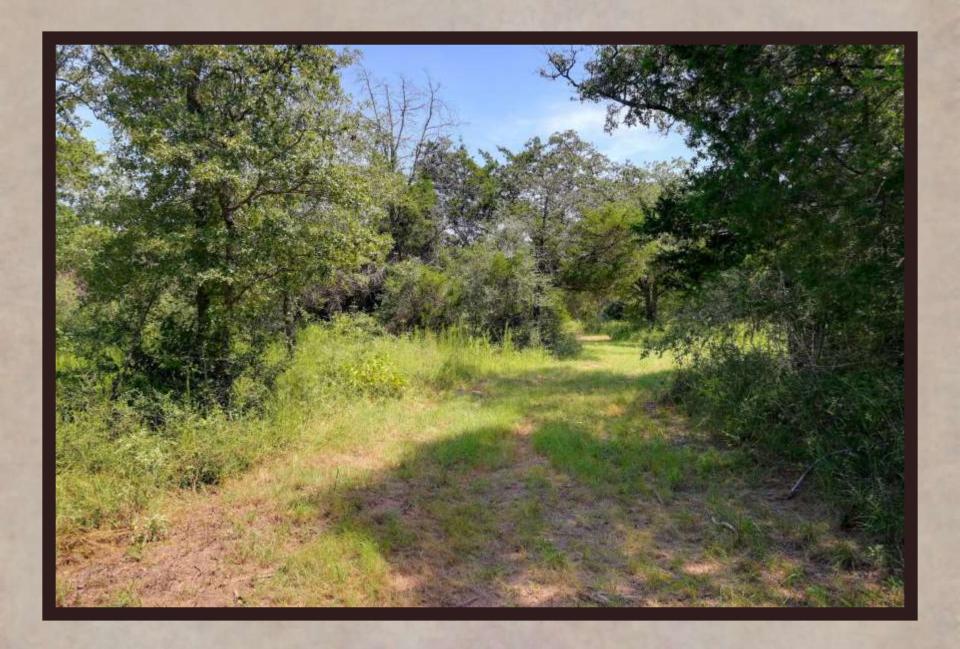

## THE RANCHES OF COLONY LINE TRAIL

PRIVATE & QUIET SETTING AT THE END OF A COUNTY ROAD. The Ranches of Colony Line Trail (CLT) is a rural ranch development with eight tracts of land ranging from 15 acres to 21 acres in size. One is greeted at the entry of the ranch by a new modern entry gate system that is designed to fit the surrounding native landscape and keep out anyone other than owners and their guests. Each property owner shares in the newly constructed private road that meanders through the ranch and leads to each tract. Each tract has private water well service and full electricity hookup ready to go. CLT has some open grassy areas, mature hardwood trees throughout, many watering holes for wildlife and a great setting for relaxation and enjoyment of the great outdoors. CLT would be favorable for horses, livestock, recreational and residential living.