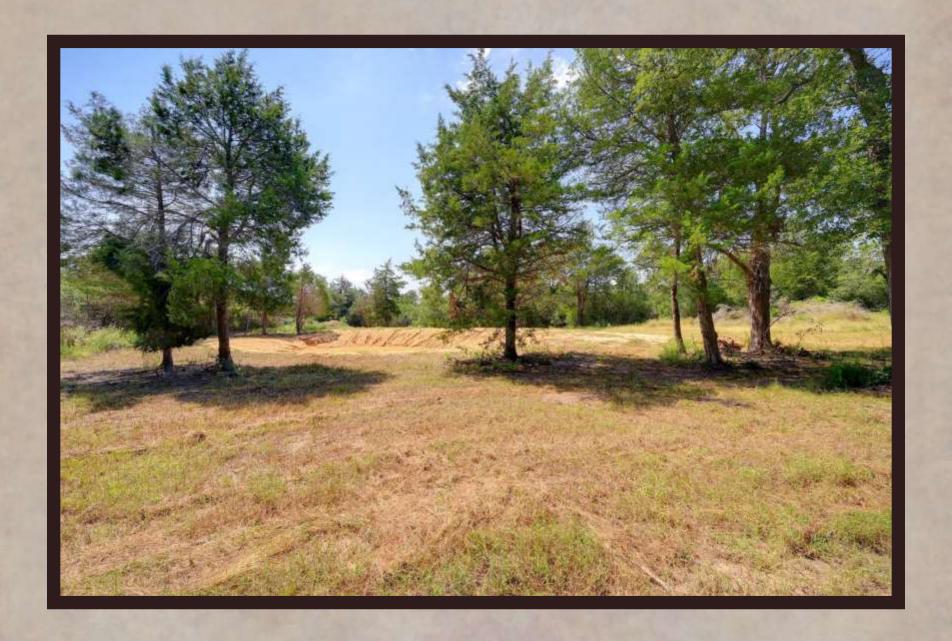

## THE RANCHES OF COLONY LINE TRAIL

PRIVATE & QUIET SETTING AT THE END OF A COUNTY ROAD. The Ranches of Colony Line Trail (CLT) is a rural ranch development with eight tracts of land ranging from 15 acres to 21 acres in size. One is greeted at the entry of the ranch by a new modern entry gate system that is designed to fit the surrounding native landscape and keep out anyone other than owners and their guests. Each property owner shares in the newly constructed private road that meanders through the ranch and leads to each tract. Each tract has private water well service and full electricity hookup ready to go. CLT has some open grassy areas, mature hardwood trees throughout, many watering holes for wildlife and a great setting for relaxation and enjoyment of the great outdoors. CLT would be favorable for horses, livestock, recreational and residential living.