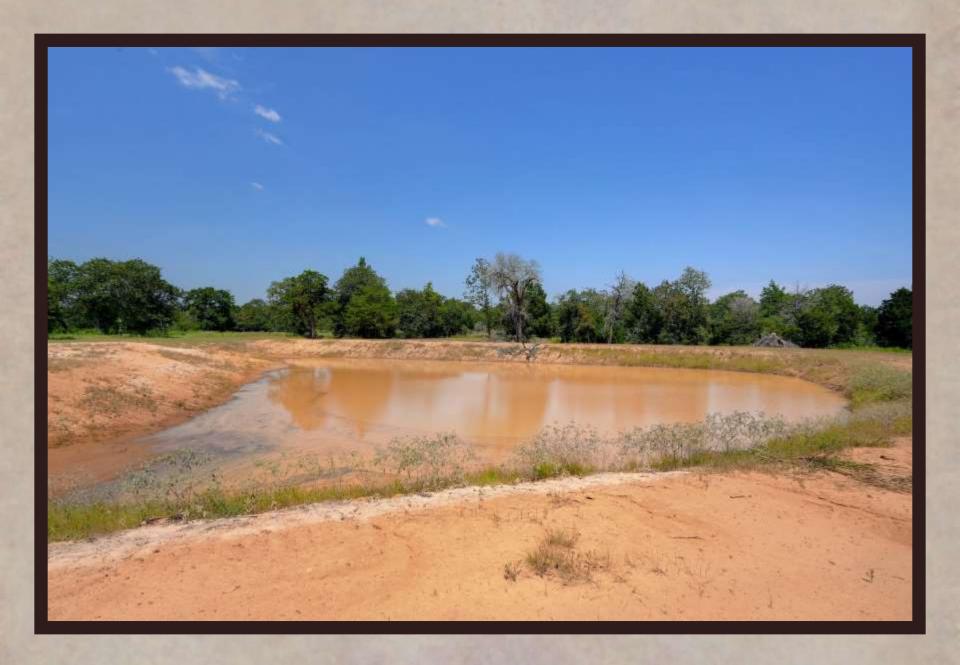

## PROPERTY DESCRIPTION

- > Bluebonnet electricity on site.
- > Private water wells on site.
- > Surface water features on select properties.
- > Great wildlife habitat and hunting permitted.
- > ~15 Minutes from Lockhart, TX
- > ~60 Minutes from Austin, TX
- > ~60 Minutes from San Antonio, TX
  - *Tract #1* −18.301 acres @ \$325,000
  - *Tract #2* 18.634 acres @ \$329,000
  - *Tract #3* 21.178 acres @ \$385,000
  - Tract #4 20.863 acres @ \$379,000
  - *Tract #5* 18.386 acres @ \$329,000
  - *Tract #6* 21.068 acres @ \$379,000
  - *Tract #7* 15.265 acres @ \$299,000
  - *Tract #8* 15.003 acres @ \$309,000

## THE RANCHES OF COLONY LINE TRAIL

PRIVATE & QUIET SETTING AT THE END OF A COUNTY ROAD. The Ranches of Colony Line Trail (CLT) is a rural ranch development with eight tracts of land ranging from 15 acres to 21 acres in size. One is greeted at the entry of the ranch by a new modern entry gate system that is designed to fit the surrounding native landscape and keep out anyone other than owners and their guests. Each property owner shares in the newly constructed private road that meanders through the ranch and leads to each tract. Each tract has private water well service and full electricity hookup ready to go. CLT has some open grassy areas, mature hardwood trees throughout, many watering holes for wildlife and a great setting for relaxation and enjoyment of the great outdoors. CLT would be favorable for horses, livestock, recreational and residential living.