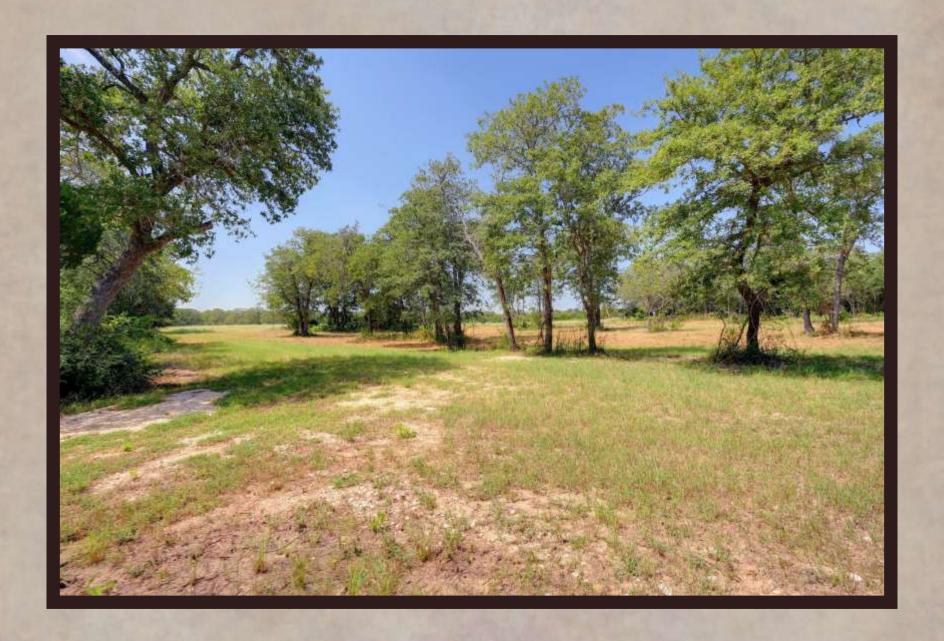

## THE RANCHES OF COLONY LINE TRAIL

PRIVATE & QUIET SETTING AT THE END OF A COUNTY ROAD. The Ranches of Colony Line Trail (CLT) is a rural ranch development with eight tracts of land ranging from 15 acres to 21 acres in size. One is greeted at the entry of the ranch by a new modern entry gate system that is designed to fit the surrounding native landscape and keep out anyone other than owners and their guests. Each property owner shares in the newly constructed private road that meanders through the ranch and leads to each tract. Each tract has private water well service and full electricity hookup ready to go. CLT has some open grassy areas, mature hardwood trees throughout, many watering holes for wildlife and a great setting for relaxation and enjoyment of the great outdoors. CLT would be favorable for horses, livestock, recreational and residential living.