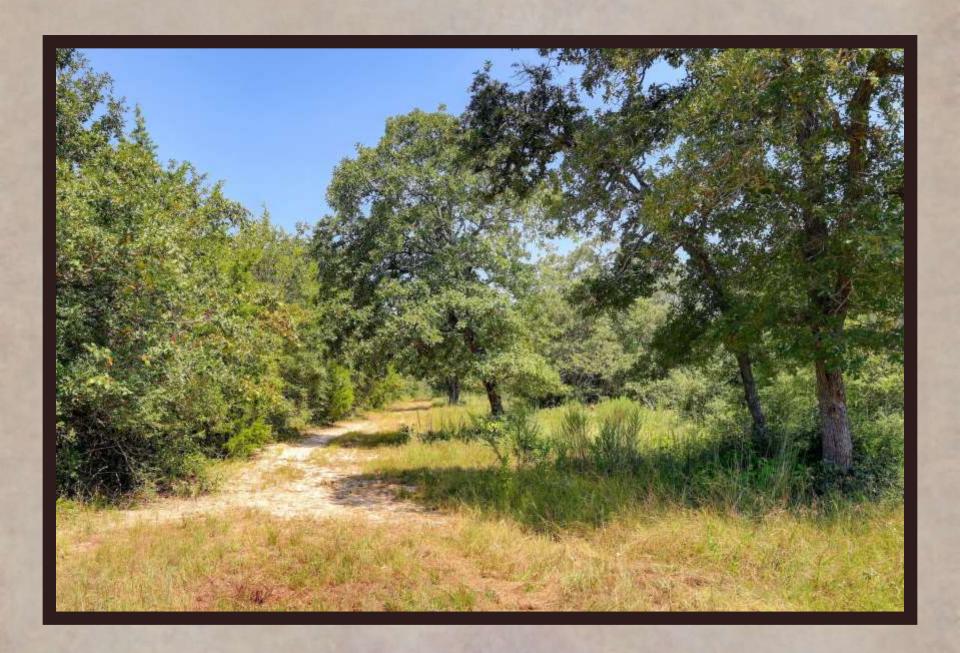

## THE RANCHES OF COLONY LINE TRAIL

PRIVATE & QUIET SETTING AT THE END OF A COUNTY ROAD. The Ranches of Colony Line Trail (CLT) is a rural ranch development with eight tracts of land ranging from 15 acres to 21 acres in size. One is greeted at the entry of the ranch by a new modern entry gate system that is designed to fit the surrounding native landscape and keep out anyone other than owners and their guests. Each property owner shares in the newly constructed private road that meanders through the ranch and leads to each tract. Each tract has private water well service and full electricity hookup ready to go. CLT has some open grassy areas, mature hardwood trees throughout, many watering holes for wildlife and a great setting for relaxation and enjoyment of the great outdoors. CLT would be favorable for horses, livestock, recreational and residential living.