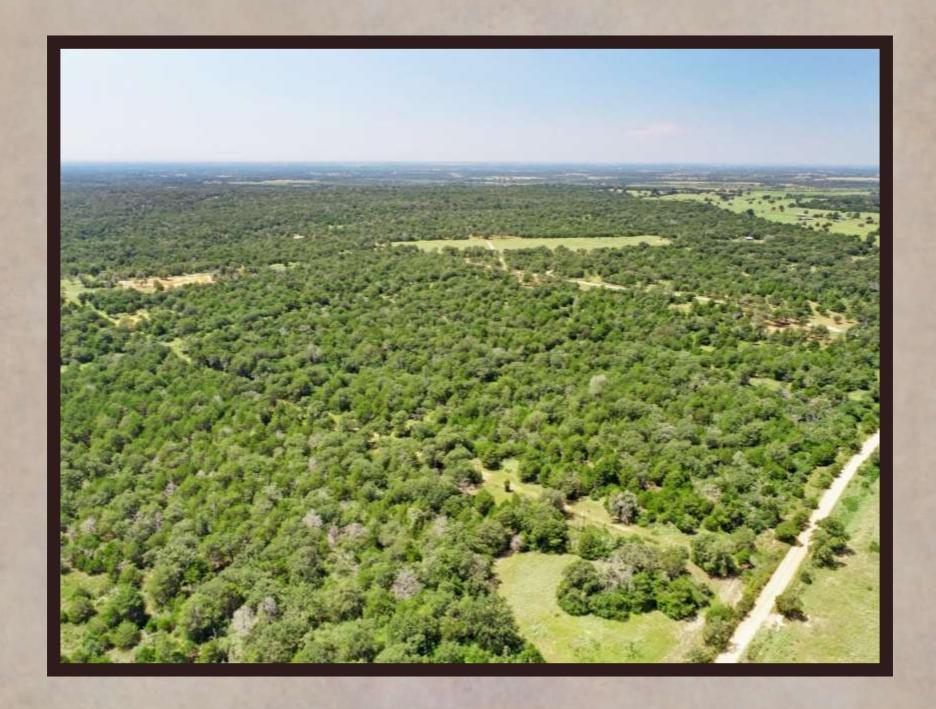

## THE RANCHES OF COLONY LINE TRAIL

PRIVATE & QUIET SETTING AT THE END OF A COUNTY ROAD. The Ranches of Colony Line Trail (CLT) is a rural ranch development with eight tracts of land ranging from 15 acres to 21 acres in size. One is greeted at the entry of the ranch by a new modern entry gate system that is designed to fit the surrounding native landscape and keep out anyone other than owners and their guests. Each property owner shares in the newly constructed private road that meanders through the ranch and leads to each tract. Each tract has private water well service and full electricity hookup ready to go. CLT has some open grassy areas, mature hardwood trees throughout, many watering holes for wildlife and a great setting for relaxation and enjoyment of the great outdoors. CLT would be favorable for horses, livestock, recreational and residential living.