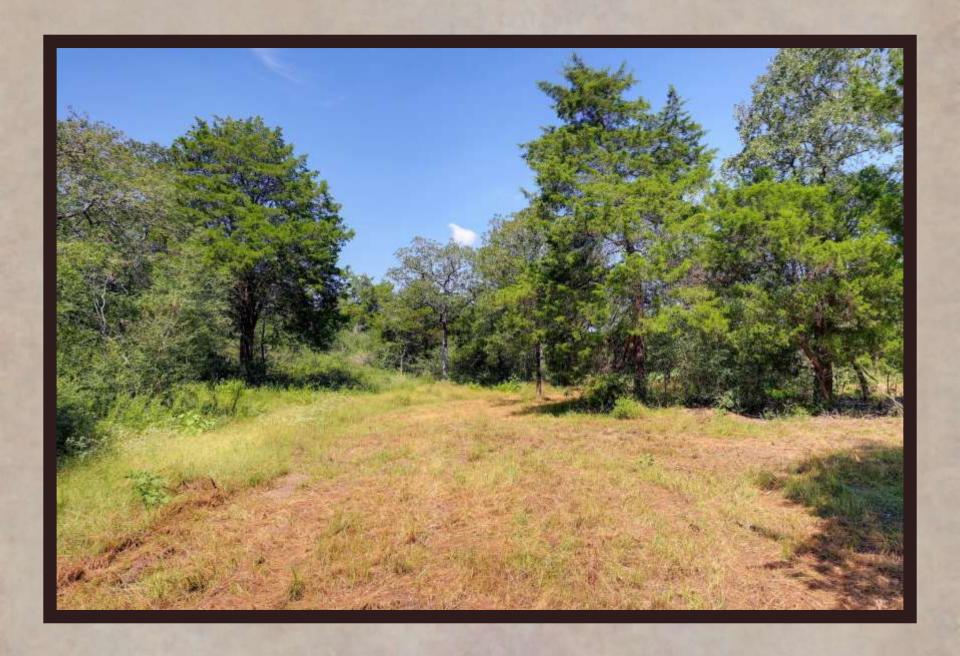

## THE RANCHES OF COLONY LINE TRAIL

PRIVATE & QUIET SETTING AT THE END OF A COUNTY ROAD. The Ranches of Colony Line Trail (CLT) is a rural ranch development with eight tracts of land ranging from 15 acres to 21 acres in size. One is greeted at the entry of the ranch by a new modern entry gate system that is designed to fit the surrounding native landscape and keep out anyone other than owners and their guests. Each property owner shares in the newly constructed private road that meanders through the ranch and leads to each tract. Each tract has private water well service and full electricity hookup ready to go. CLT has some open grassy areas, mature hardwood trees throughout, many watering holes for wildlife and a great setting for relaxation and enjoyment of the great outdoors. CLT would be favorable for horses, livestock, recreational and residential living.