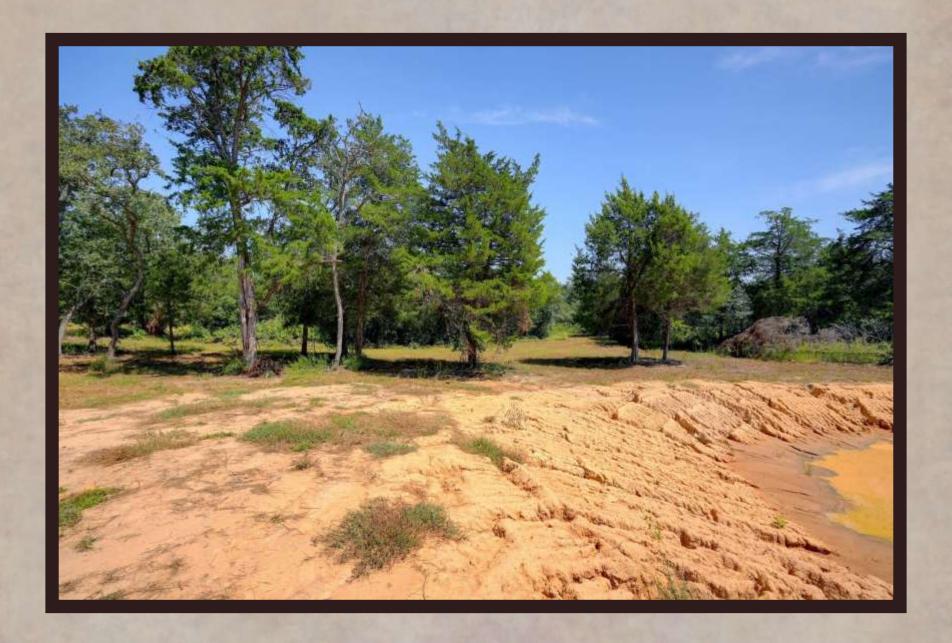

## THE RANCHES OF COLONY LINE TRAIL

PRIVATE & QUIET SETTING AT THE END OF A COUNTY ROAD. The Ranches of Colony Line Trail (CLT) is a rural ranch development with eight tracts of land ranging from 15 acres to 21 acres in size. One is greeted at the entry of the ranch by a new modern entry gate system that is designed to fit the surrounding native landscape and keep out anyone other than owners and their guests. Each property owner shares in the newly constructed private road that meanders through the ranch and leads to each tract. Each tract has private water well service and full electricity hookup ready to go. CLT has some open grassy areas, mature hardwood trees throughout, many watering holes for wildlife and a great setting for relaxation and enjoyment of the great outdoors. CLT would be favorable for horses, livestock, recreational and residential living.