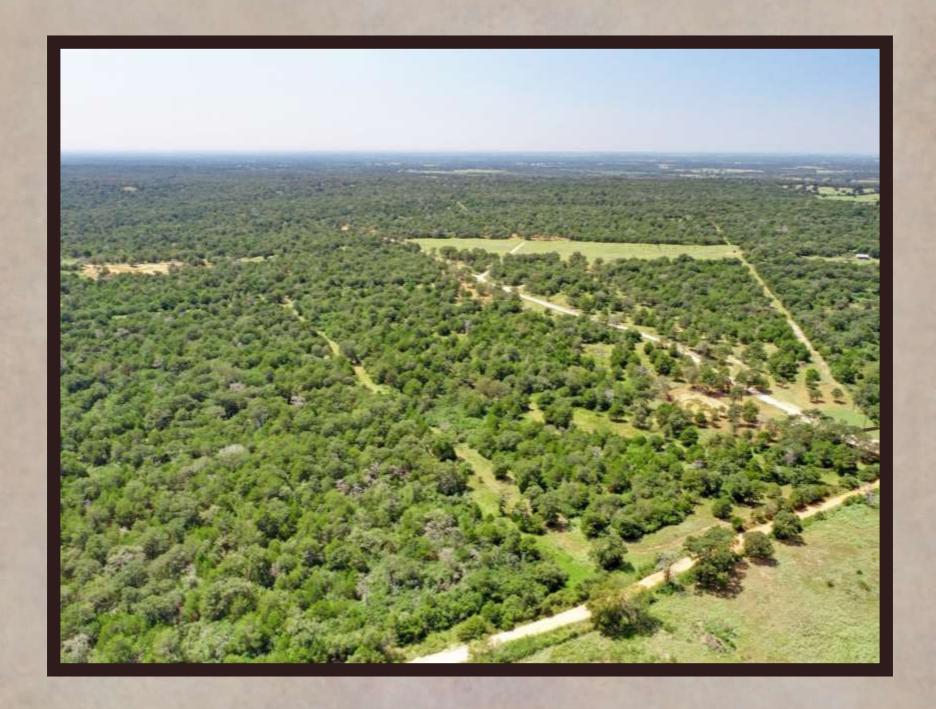

## THE RANCHES OF COLONY LINE TRAIL

PRIVATE & QUIET SETTING AT THE END OF A COUNTY ROAD. The Ranches of Colony Line Trail (CLT) is a rural ranch development with eight tracts of land ranging from 15 acres to 21 acres in size. One is greeted at the entry of the ranch by a new modern entry gate system that is designed to fit the surrounding native landscape and keep out anyone other than owners and their guests. Each property owner shares in the newly constructed private road that meanders through the ranch and leads to each tract. Each tract has private water well service and full electricity hookup ready to go. CLT has some open grassy areas, mature hardwood trees throughout, many watering holes for wildlife and a great setting for relaxation and enjoyment of the great outdoors. CLT would be favorable for horses, livestock, recreational and residential living.