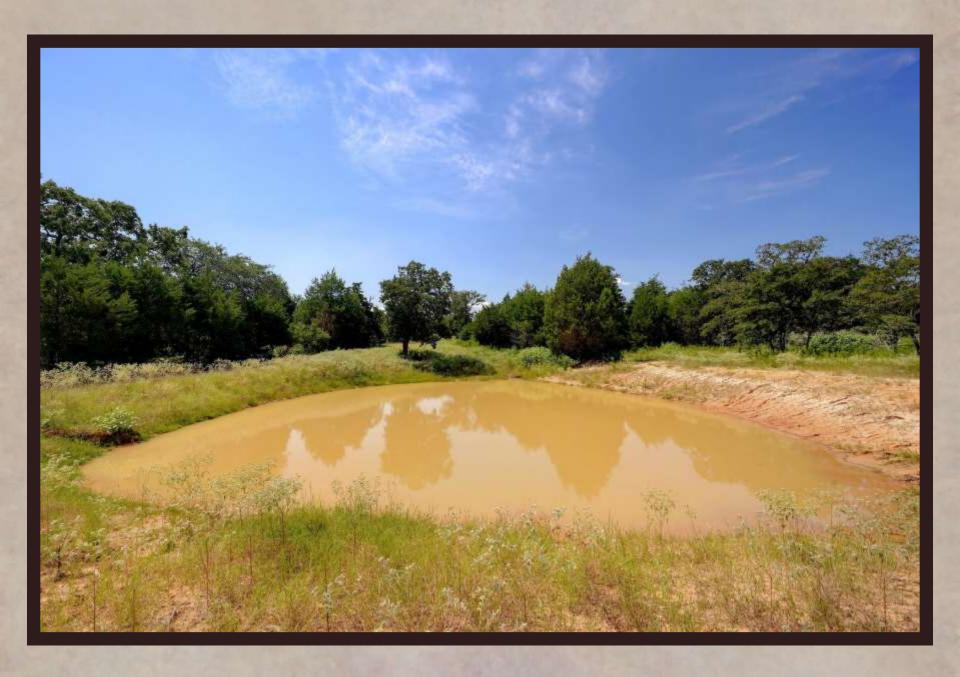

## PROPERTY DESCRIPTION

- > Bluebonnet electricity on site.
- > Private water wells on site.
- > Surface water features on select properties.
- > Great wildlife habitat and hunting permitted.
- > ~15 Minutes from Lockhart, TX
- > ~60 Minutes from Austin, TX
- > ~60 Minutes from San Antonio, TX
  - *Tract #1* −18.301 acres @ \$325,000
  - *Tract #2* 18.634 acres @ \$329,000
  - *Tract #3* 21.178 acres @ \$385,000
  - Tract #4 20.863 acres @ \$379,000
  - *Tract #5* 18.386 acres @ \$329,000
  - *Tract #6* 21.068 acres @ \$379,000
  - *Tract #7* 15.265 acres @ \$299,000
  - *Tract #8* 15.003 acres @ \$309,000

## THE RANCHES OF COLONY LINE TRAIL

PRIVATE & QUIET SETTING AT THE END OF A COUNTY ROAD. The Ranches of Colony Line Trail (CLT) is a rural ranch development with eight tracts of land ranging from 15 acres to 21 acres in size. One is greeted at the entry of the ranch by a new modern entry gate system that is designed to fit the surrounding native landscape and keep out anyone other than owners and their guests. Each property owner shares in the newly constructed private road that meanders through the ranch and leads to each tract. Each tract has private water well service and full electricity hookup ready to go. CLT has some open grassy areas, mature hardwood trees throughout, many watering holes for wildlife and a great setting for relaxation and enjoyment of the great outdoors. CLT would be favorable for horses, livestock, recreational and residential living.