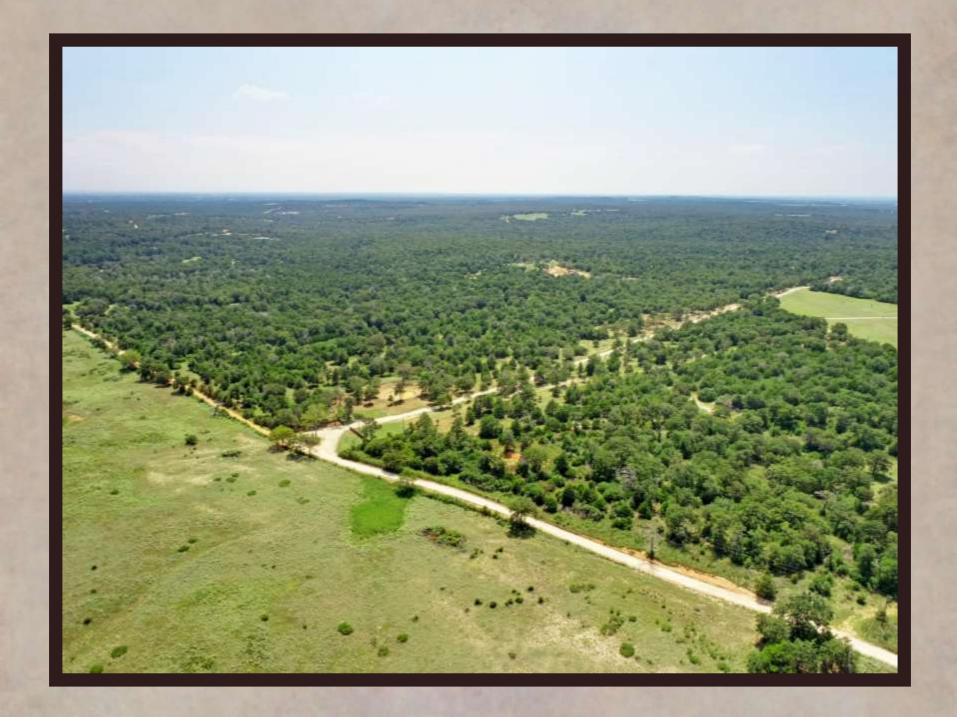

## THE RANCHES OF COLONY LINE TRAIL

PRIVATE & QUIET SETTING AT THE END OF A COUNTY ROAD. The Ranches of Colony Line Trail (CLT) is a rural ranch development with eight tracts of land ranging from 15 acres to 21 acres in size. One is greeted at the entry of the ranch by a new modern entry gate system that is designed to fit the surrounding native landscape and keep out anyone other than owners and their guests. Each property owner shares in the newly constructed private road that meanders through the ranch and leads to each tract. Each tract has private water well service and full electricity hookup ready to go. CLT has some open grassy areas, mature hardwood trees throughout, many watering holes for wildlife and a great setting for relaxation and enjoyment of the great outdoors. CLT would be favorable for horses, livestock, recreational and residential living.