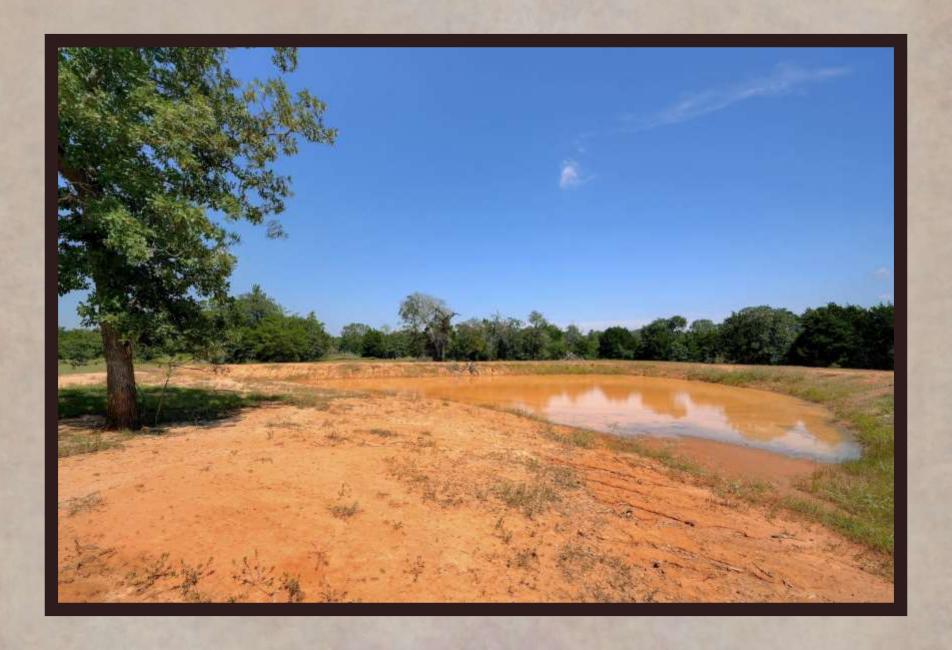

## PROPERTY DESCRIPTION

- > Bluebonnet electricity on site.
- > Private water wells on site.
- > Surface water features on select properties.
- > Great wildlife habitat and hunting permitted.
- > ~15 Minutes from Lockhart, TX
- > ~60 Minutes from Austin, TX
- > ~60 Minutes from San Antonio, TX
  - *Tract #1* −18.301 acres @ \$325,000
  - *Tract #2* 18.634 acres @ \$329,000
  - *Tract #3* 21.178 acres @ \$385,000
  - Tract #4 20.863 acres @ \$379,000
  - *Tract #5* 18.386 acres @ \$329,000
  - *Tract #6* 21.068 acres @ \$379,000
  - *Tract #7* 15.265 acres @ \$299,000
  - *Tract #8* 15.003 acres @ \$309,000

## THE RANCHES OF COLONY LINE TRAIL

PRIVATE & QUIET SETTING AT THE END OF A COUNTY ROAD. The Ranches of Colony Line Trail (CLT) is a rural ranch development with eight tracts of land ranging from 15 acres to 21 acres in size. One is greeted at the entry of the ranch by a new modern entry gate system that is designed to fit the surrounding native landscape and keep out anyone other than owners and their guests. Each property owner shares in the newly constructed private road that meanders through the ranch and leads to each tract. Each tract has private water well service and full electricity hookup ready to go. CLT has some open grassy areas, mature hardwood trees throughout, many watering holes for wildlife and a great setting for relaxation and enjoyment of the great outdoors. CLT would be favorable for horses, livestock, recreational and residential living.