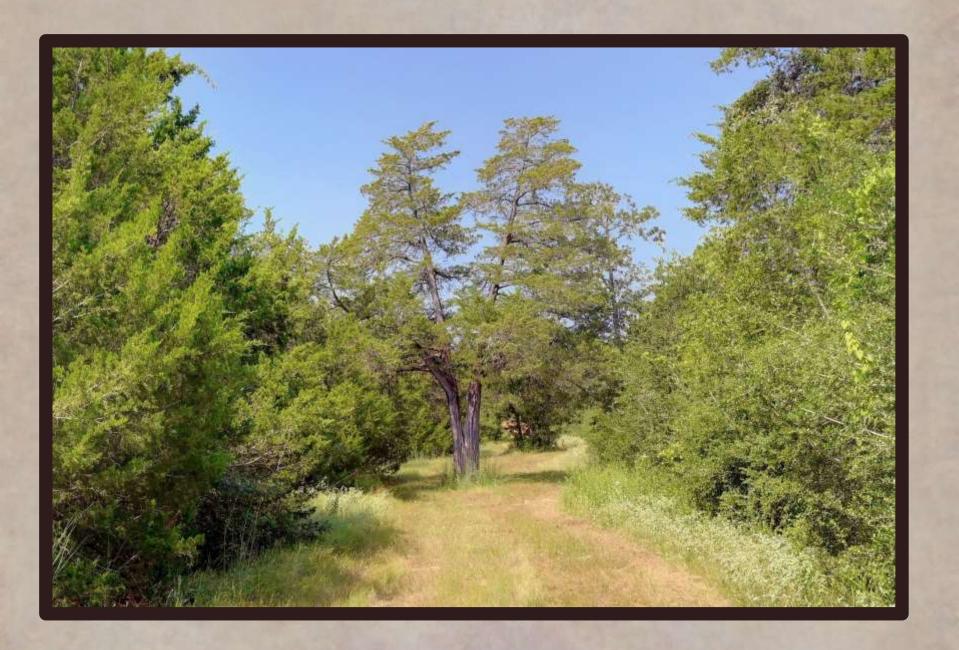

## THE RANCHES OF COLONY LINE TRAIL

PRIVATE & QUIET SETTING AT THE END OF A COUNTY ROAD. The Ranches of Colony Line Trail (CLT) is a rural ranch development with eight tracts of land ranging from 15 acres to 21 acres in size. One is greeted at the entry of the ranch by a new modern entry gate system that is designed to fit the surrounding native landscape and keep out anyone other than owners and their guests. Each property owner shares in the newly constructed private road that meanders through the ranch and leads to each tract. Each tract has private water well service and full electricity hookup ready to go. CLT has some open grassy areas, mature hardwood trees throughout, many watering holes for wildlife and a great setting for relaxation and enjoyment of the great outdoors. CLT would be favorable for horses, livestock, recreational and residential living.