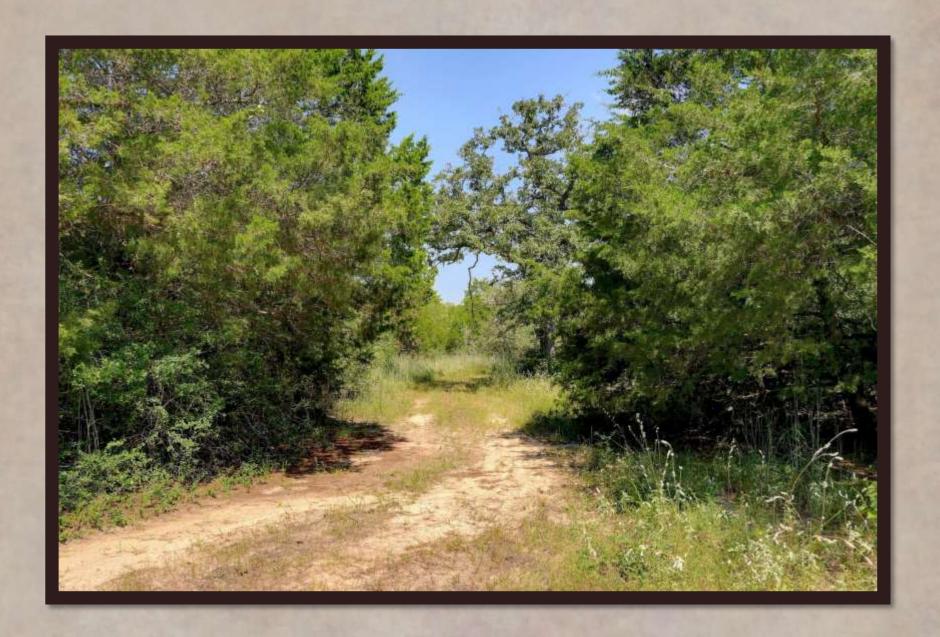

## THE RANCHES OF COLONY LINE TRAIL

PRIVATE & QUIET SETTING AT THE END OF A COUNTY ROAD. The Ranches of Colony Line Trail (CLT) is a rural ranch development with eight tracts of land ranging from 15 acres to 21 acres in size. One is greeted at the entry of the ranch by a new modern entry gate system that is designed to fit the surrounding native landscape and keep out anyone other than owners and their guests. Each property owner shares in the newly constructed private road that meanders through the ranch and leads to each tract. Each tract has private water well service and full electricity hookup ready to go. CLT has some open grassy areas, mature hardwood trees throughout, many watering holes for wildlife and a great setting for relaxation and enjoyment of the great outdoors. CLT would be favorable for horses, livestock, recreational and residential living.