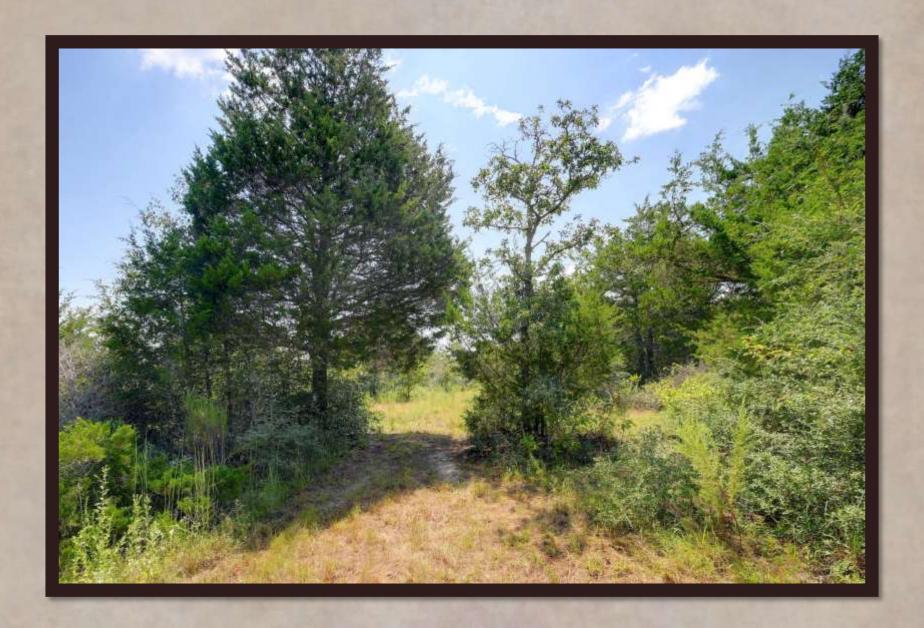

## THE RANCHES OF COLONY LINE TRAIL

PRIVATE & QUIET SETTING AT THE END OF A COUNTY ROAD. The Ranches of Colony Line Trail (CLT) is a rural ranch development with eight tracts of land ranging from 15 acres to 21 acres in size. One is greeted at the entry of the ranch by a new modern entry gate system that is designed to fit the surrounding native landscape and keep out anyone other than owners and their guests. Each property owner shares in the newly constructed private road that meanders through the ranch and leads to each tract. Each tract has private water well service and full electricity hookup ready to go. CLT has some open grassy areas, mature hardwood trees throughout, many watering holes for wildlife and a great setting for relaxation and enjoyment of the great outdoors. CLT would be favorable for horses, livestock, recreational and residential living.