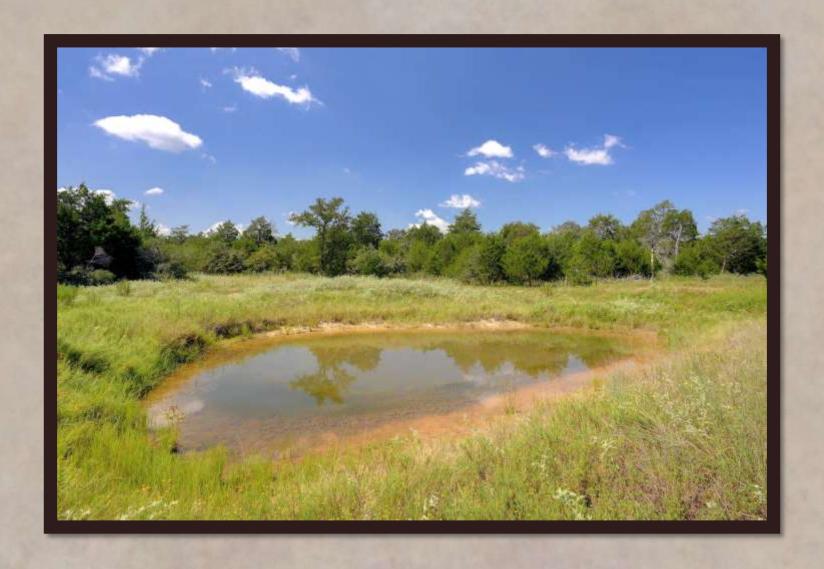

## PROPERTY DESCRIPTION

- > Bluebonnet electricity on site.
- > Private water wells on site.
- > Surface water features on select properties.
- > Great wildlife habitat and hunting permitted.
- > ~15 Minutes from Lockhart, TX
- > ~60 Minutes from Austin, TX
- > ~60 Minutes from San Antonio, TX
  - *Tract #1* −18.301 acres @ \$325,000
  - *Tract #2* 18.634 acres @ \$329,000
  - *Tract #3* 21.178 acres @ \$385,000
  - Tract #4 20.863 acres @ \$379,000
  - *Tract #5* 18.386 acres @ \$329,000
  - *Tract #6* 21.068 acres @ \$379,000
  - *Tract #7* 15.265 acres @ \$299,000
  - *Tract #8* 15.003 acres @ \$309,000

## THE RANCHES OF COLONY LINE TRAIL

PRIVATE & QUIET SETTING AT THE END OF A COUNTY ROAD. The Ranches of Colony Line Trail (CLT) is a rural ranch development with eight tracts of land ranging from 15 acres to 21 acres in size. One is greeted at the entry of the ranch by a new modern entry gate system that is designed to fit the surrounding native landscape and keep out anyone other than owners and their guests. Each property owner shares in the newly constructed private road that meanders through the ranch and leads to each tract. Each tract has private water well service and full electricity hookup ready to go. CLT has some open grassy areas, mature hardwood trees throughout, many watering holes for wildlife and a great setting for relaxation and enjoyment of the great outdoors. CLT would be favorable for horses, livestock, recreational and residential living.