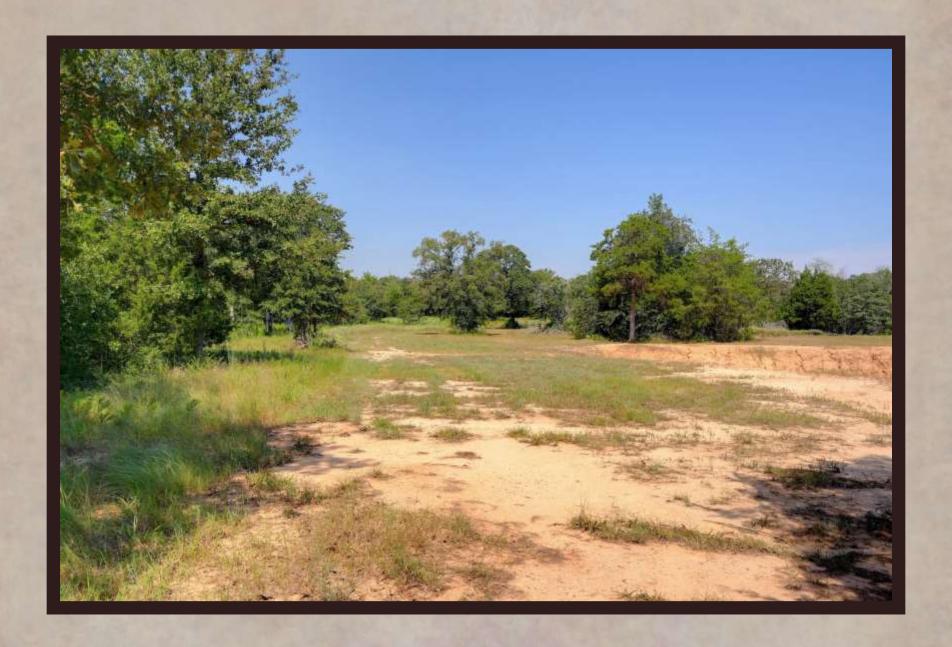

## PROPERTY DESCRIPTION

- > Bluebonnet electricity on site.
- > Private water wells on site.
- > Surface water features on select properties.
- > Great wildlife habitat and hunting permitted.
- > ~15 Minutes from Lockhart, TX
- > ~60 Minutes from Austin, TX
- > ~60 Minutes from San Antonio, TX
  - *Tract #1* −18.301 acres @ \$325,000
  - *Tract #2* 18.634 acres @ \$329,000
  - *Tract #3* 21.178 acres @ \$385,000
  - Tract #4 20.863 acres @ \$379,000
  - *Tract #5* 18.386 acres @ \$329,000
  - *Tract #6* 21.068 acres @ \$379,000
  - *Tract #7* 15.265 acres @ \$299,000
  - *Tract #8* 15.003 acres @ \$309,000

## THE RANCHES OF COLONY LINE TRAIL

PRIVATE & QUIET SETTING AT THE END OF A COUNTY ROAD. The Ranches of Colony Line Trail (CLT) is a rural ranch development with eight tracts of land ranging from 15 acres to 21 acres in size. One is greeted at the entry of the ranch by a new modern entry gate system that is designed to fit the surrounding native landscape and keep out anyone other than owners and their guests. Each property owner shares in the newly constructed private road that meanders through the ranch and leads to each tract. Each tract has private water well service and full electricity hookup ready to go. CLT has some open grassy areas, mature hardwood trees throughout, many watering holes for wildlife and a great setting for relaxation and enjoyment of the great outdoors. CLT would be favorable for horses, livestock, recreational and residential living.