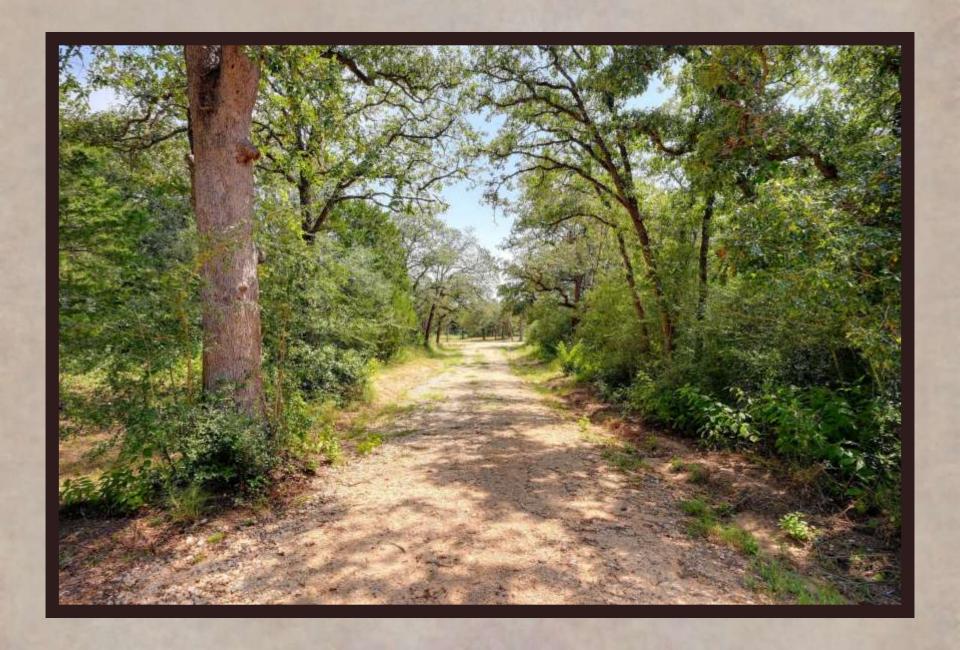

## THE RANCHES OF COLONY LINE TRAIL

PRIVATE & QUIET SETTING AT THE END OF A COUNTY ROAD. The Ranches of Colony Line Trail (CLT) is a rural ranch development with eight tracts of land ranging from 15 acres to 21 acres in size. One is greeted at the entry of the ranch by a new modern entry gate system that is designed to fit the surrounding native landscape and keep out anyone other than owners and their guests. Each property owner shares in the newly constructed private road that meanders through the ranch and leads to each tract. Each tract has private water well service and full electricity hookup ready to go. CLT has some open grassy areas, mature hardwood trees throughout, many watering holes for wildlife and a great setting for relaxation and enjoyment of the great outdoors. CLT would be favorable for horses, livestock, recreational and residential living.