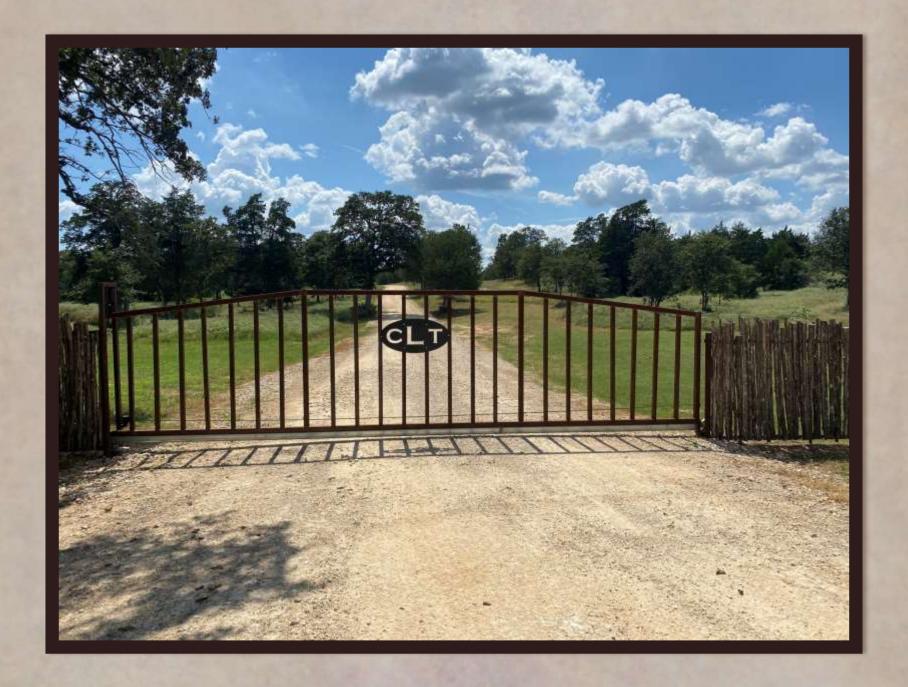

## THE RANCHES OF COLONY LINE TRAIL

PRIVATE & QUIET SETTING AT THE END OF A COUNTY ROAD. The Ranches of Colony Line Trail (CLT) is a rural ranch development with eight tracts of land ranging from 15 acres to 21 acres in size. One is greeted at the entry of the ranch by a new modern entry gate system that is designed to fit the surrounding native landscape and keep out anyone other than owners and their guests. Each property owner shares in the newly constructed private road that meanders through the ranch and leads to each tract. Each tract has private water well service and full electricity hookup ready to go. CLT has some open grassy areas, mature hardwood trees throughout, many watering holes for wildlife and a great setting for relaxation and enjoyment of the great outdoors. CLT would be favorable for horses, livestock, recreational and residential living.