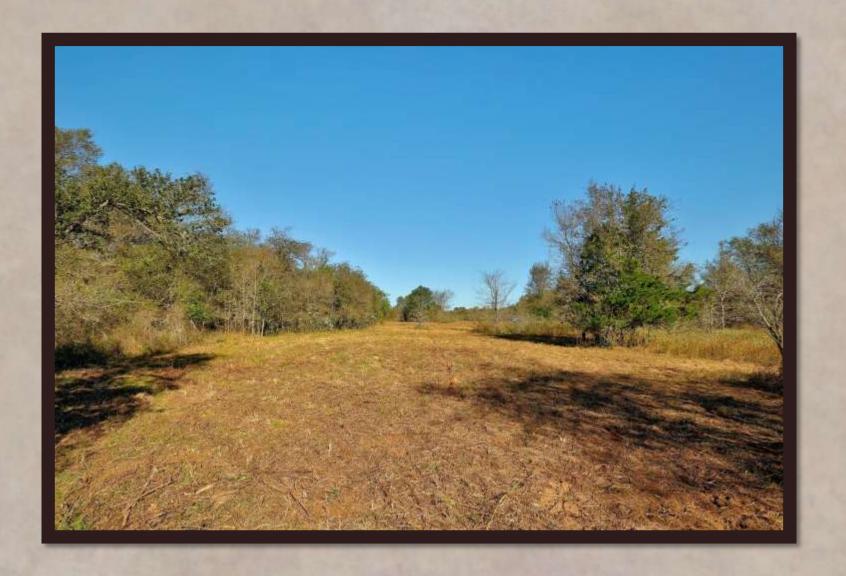

## PROPERTY DESCRIPTION

- ➤ County Road 490 frontage has ~1400 feet of asphalt road.
- > Over 20 feet of elevation change throughout the property.
- > ~70% woodlands complete with Oaks, Elms, Pecans, Sycamores & more!
- > ~30% open meadows with secluded & gorgeous building site locations.
- > Yegua Creek frontage has over 2200 feet of wet weather creek with towering hardwoods.
- Natural pasture pond on site that provides ample water to the wildlife.
- Electricity available on site & water well and septic needed.

## YEGUA CREEK RANCH

A "just outside of town" type of of setting approximately 15 minutes from Elgin, TX, 45 minutes from downtown Austin, TX & Austin Bergstrom International Airport. Right off an asphalt county road lies the Yegua Creek Ranch, with countless giant native hardwood trees. Too many different species of trees to list. Open grassy meadows meander through the native hardwoods and present a park-like setting throughout the property. A native pasture pond exists up front and makes for an attractive view on the way into the Yegua Creek Ranch. Over 2200 FT of Yegua Creek frontage and woodlands.