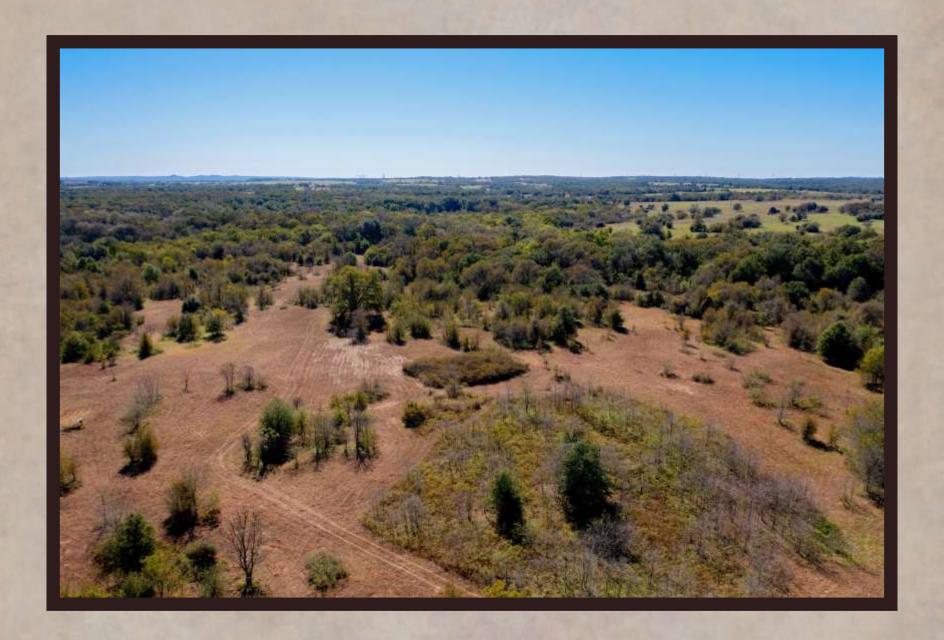

## PROPERTY DESCRIPTION

- ➤ County Road 490 frontage has ~1400 feet of asphalt road.
- > Over 20 feet of elevation change throughout the property.
- > ~70% woodlands complete with Oaks, Elms, Pecans, Sycamores & more!
- > ~30% open meadows with secluded & gorgeous building site locations.
- > Yegua Creek frontage has over 2200 feet of wet weather creek with towering hardwoods.
- Natural pasture pond on site that provides ample water to the wildlife.
- Electricity available on site & water well and septic needed.

## YEGUA CREEK RANCH

A "just outside of town" type of of setting approximately 15 minutes from Elgin, TX, 45 minutes from downtown Austin, TX & Austin Bergstrom International Airport. Right off an asphalt county road lies the Yegua Creek Ranch, with countless giant native hardwood trees. Too many different species of trees to list. Open grassy meadows meander through the native hardwoods and present a park-like setting throughout the property. A native pasture pond exists up front and makes for an attractive view on the way into the Yegua Creek Ranch. Over 2200 FT of Yegua Creek frontage and woodlands.