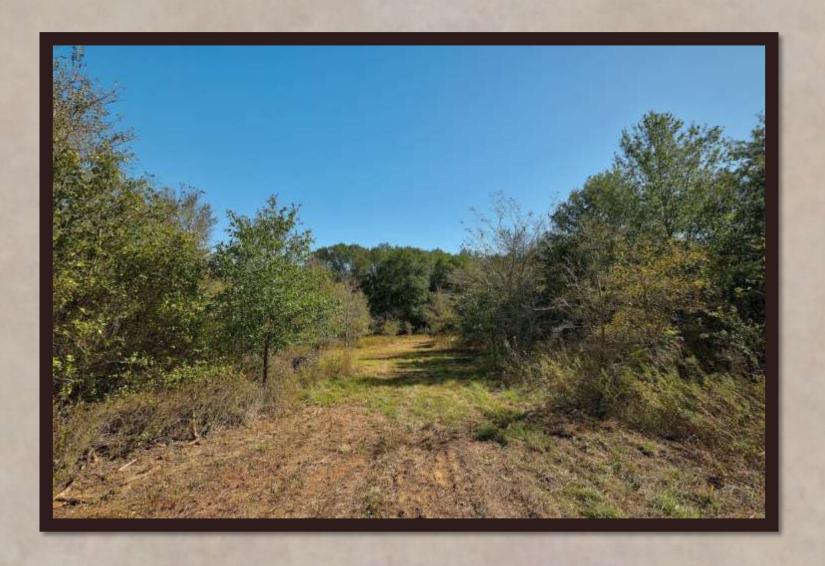

## PROPERTY DESCRIPTION

- ➤ County Road 490 frontage has ~1400 feet of asphalt road.
- > Over 20 feet of elevation change throughout the property.
- > ~70% woodlands complete with Oaks, Elms, Pecans, Sycamores & more!
- > ~30% open meadows with secluded & gorgeous building site locations.
- > Yegua Creek frontage has over 2200 feet of wet weather creek with towering hardwoods.
- Natural pasture pond on site that provides ample water to the wildlife.
- Electricity available on site & water well and septic needed.

## YEGUA CREEK RANCH

A "just outside of town" type of of setting approximately 15 minutes from Elgin, TX, 45 minutes from downtown Austin, TX & Austin Bergstrom International Airport. Right off an asphalt county road lies the Yegua Creek Ranch, with countless giant native hardwood trees. Too many different species of trees to list. Open grassy meadows meander through the native hardwoods and present a park-like setting throughout the property. A native pasture pond exists up front and makes for an attractive view on the way into the Yegua Creek Ranch. Over 2200 FT of Yegua Creek frontage and woodlands.