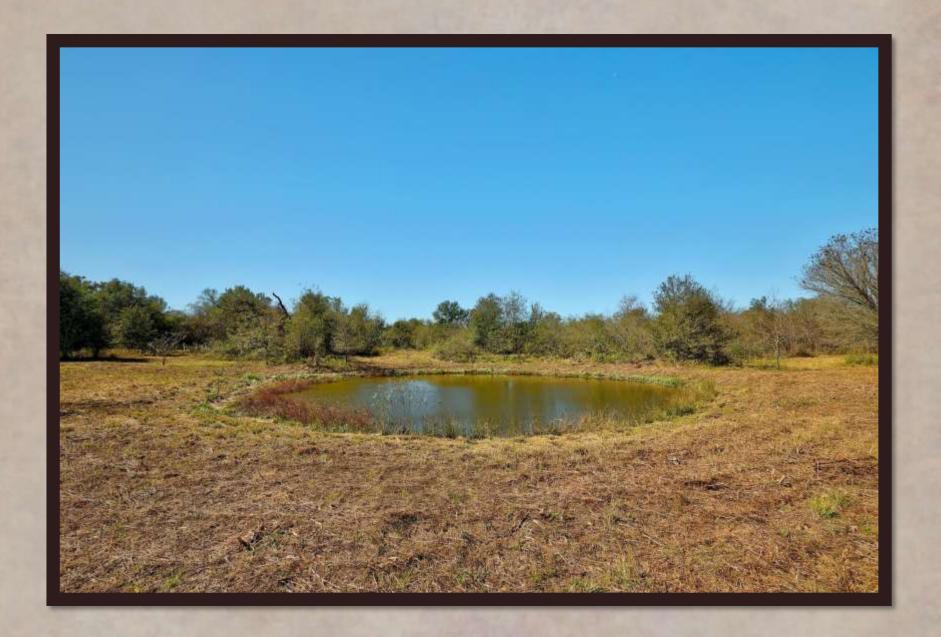

## PROPERTY DESCRIPTION

- ➤ County Road 490 frontage has ~1400 feet of asphalt road.
- > Over 20 feet of elevation change throughout the property.
- > ~70% woodlands complete with Oaks, Elms, Pecans, Sycamores & more!
- > ~30% open meadows with secluded & gorgeous building site locations.
- > Yegua Creek frontage has over 2200 feet of wet weather creek with towering hardwoods.
- Natural pasture pond on site that provides ample water to the wildlife.
- Electricity available on site & water well and septic needed.

## YEGUA CREEK RANCH

A "just outside of town" type of of setting approximately 15 minutes from Elgin, TX, 45 minutes from downtown Austin, TX & Austin Bergstrom International Airport. Right off an asphalt county road lies the Yegua Creek Ranch, with countless giant native hardwood trees. Too many different species of trees to list. Open grassy meadows meander through the native hardwoods and present a park-like setting throughout the property. A native pasture pond exists up front and makes for an attractive view on the way into the Yegua Creek Ranch. Over 2200 FT of Yegua Creek frontage and woodlands.