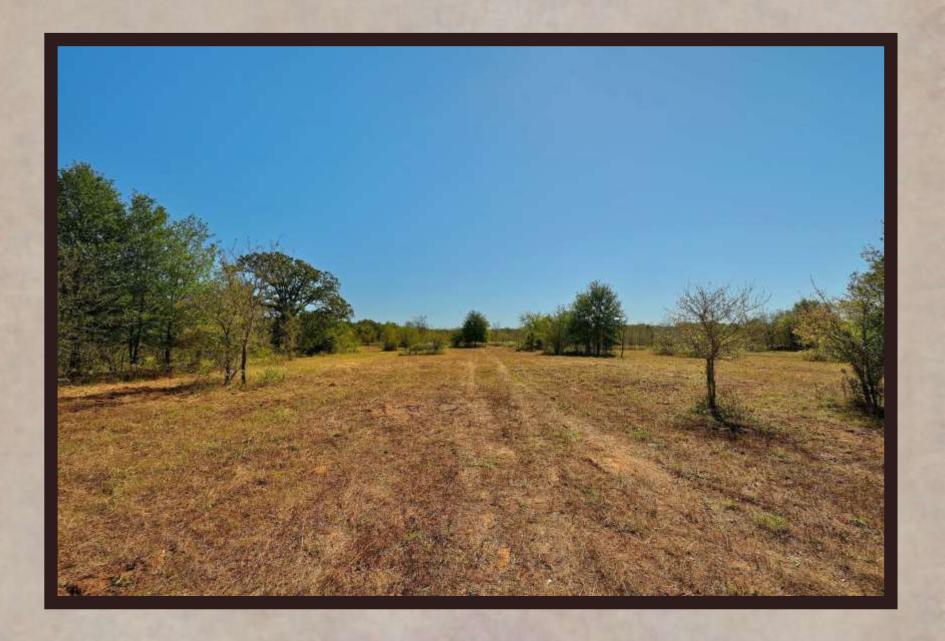

## PROPERTY DESCRIPTION

- ➤ County Road 490 frontage has ~1400 feet of asphalt road.
- > Over 20 feet of elevation change throughout the property.
- > ~70% woodlands complete with Oaks, Elms, Pecans, Sycamores & more!
- > ~30% open meadows with secluded & gorgeous building site locations.
- > Yegua Creek frontage has over 2200 feet of wet weather creek with towering hardwoods.
- Natural pasture pond on site that provides ample water to the wildlife.
- Electricity available on site & water well and septic needed.

## YEGUA CREEK RANCH

A "just outside of town" type of of setting approximately 15 minutes from Elgin, TX, 45 minutes from downtown Austin, TX & Austin Bergstrom International Airport. Right off an asphalt county road lies the Yegua Creek Ranch, with countless giant native hardwood trees. Too many different species of trees to list. Open grassy meadows meander through the native hardwoods and present a park-like setting throughout the property. A native pasture pond exists up front and makes for an attractive view on the way into the Yegua Creek Ranch. Over 2200 FT of Yegua Creek frontage and woodlands.