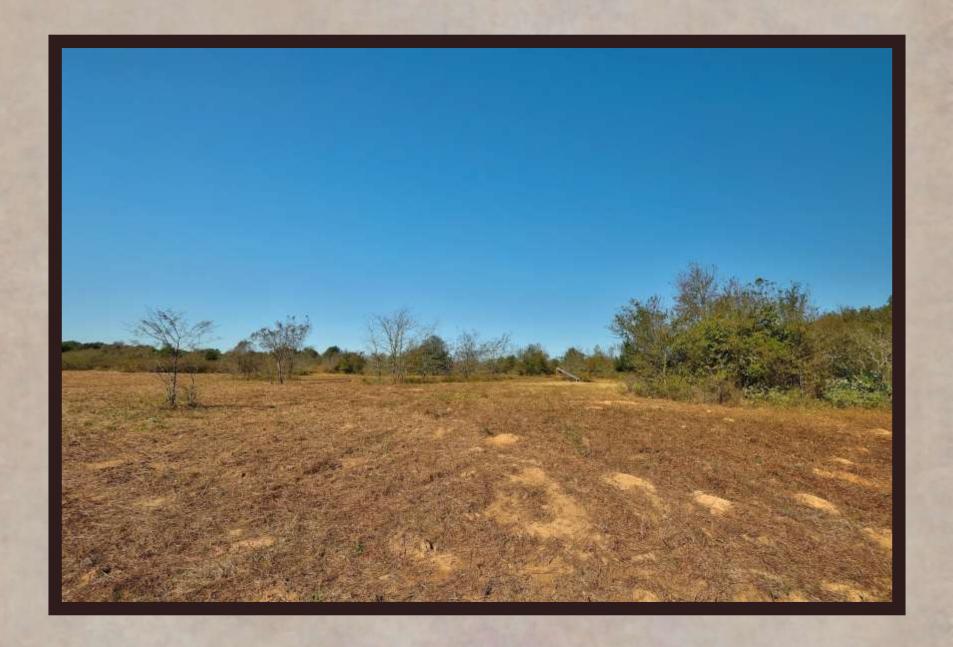

## PROPERTY DESCRIPTION

- ➤ County Road 490 frontage has ~1400 feet of asphalt road.
- > Over 20 feet of elevation change throughout the property.
- > ~70% woodlands complete with Oaks, Elms, Pecans, Sycamores & more!
- > ~30% open meadows with secluded & gorgeous building site locations.
- > Yegua Creek frontage has over 2200 feet of wet weather creek with towering hardwoods.
- Natural pasture pond on site that provides ample water to the wildlife.
- Electricity available on site & water well and septic needed.

## YEGUA CREEK RANCH

A "just outside of town" type of of setting approximately 15 minutes from Elgin, TX, 45 minutes from downtown Austin, TX & Austin Bergstrom International Airport. Right off an asphalt county road lies the Yegua Creek Ranch, with countless giant native hardwood trees. Too many different species of trees to list. Open grassy meadows meander through the native hardwoods and present a park-like setting throughout the property. A native pasture pond exists up front and makes for an attractive view on the way into the Yegua Creek Ranch. Over 2200 FT of Yegua Creek frontage and woodlands.