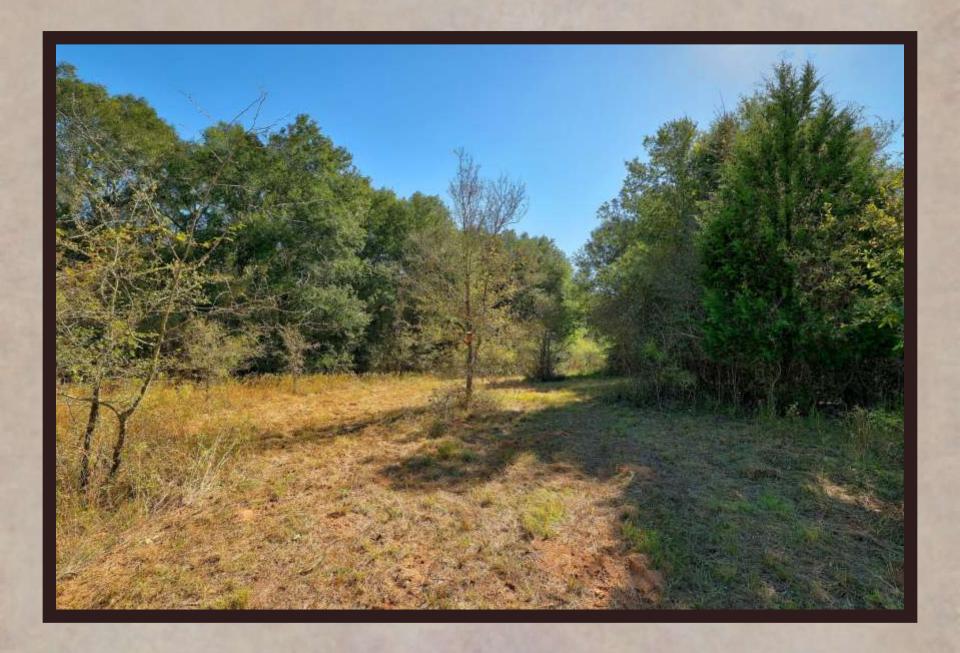

## PROPERTY DESCRIPTION

- ➤ County Road 490 frontage has ~1400 feet of asphalt road.
- > Over 20 feet of elevation change throughout the property.
- > ~70% woodlands complete with Oaks, Elms, Pecans, Sycamores & more!
- > ~30% open meadows with secluded & gorgeous building site locations.
- > Yegua Creek frontage has over 2200 feet of wet weather creek with towering hardwoods.
- Natural pasture pond on site that provides ample water to the wildlife.
- Electricity available on site & water well and septic needed.

## YEGUA CREEK RANCH

A "just outside of town" type of of setting approximately 15 minutes from Elgin, TX, 45 minutes from downtown Austin, TX & Austin Bergstrom International Airport. Right off an asphalt county road lies the Yegua Creek Ranch, with countless giant native hardwood trees. Too many different species of trees to list. Open grassy meadows meander through the native hardwoods and present a park-like setting throughout the property. A native pasture pond exists up front and makes for an attractive view on the way into the Yegua Creek Ranch. Over 2200 FT of Yegua Creek frontage and woodlands.