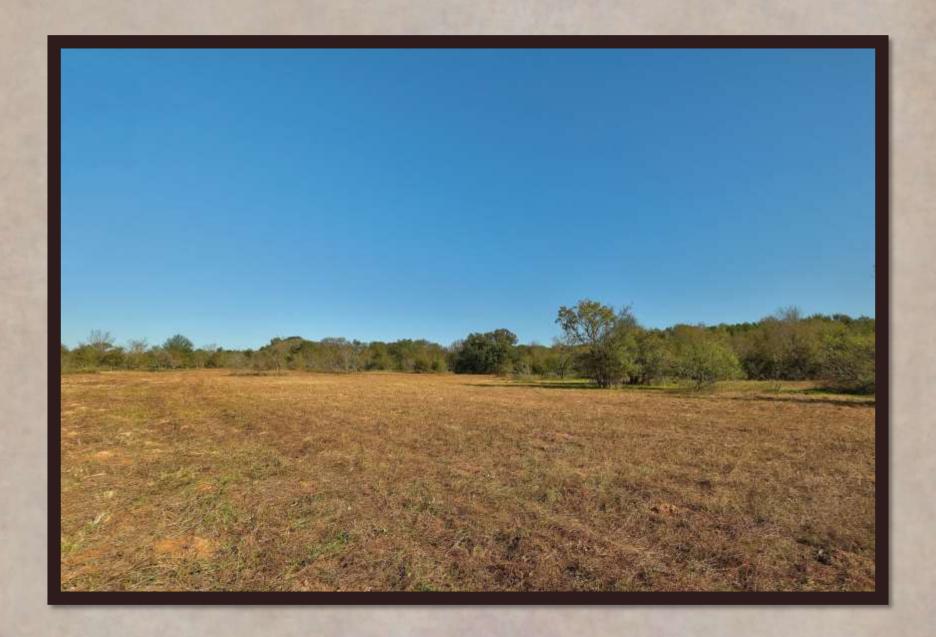

## PROPERTY DESCRIPTION

- ➤ County Road 490 frontage has ~1400 feet of asphalt road.
- > Over 20 feet of elevation change throughout the property.
- > ~70% woodlands complete with Oaks, Elms, Pecans, Sycamores & more!
- > ~30% open meadows with secluded & gorgeous building site locations.
- > Yegua Creek frontage has over 2200 feet of wet weather creek with towering hardwoods.
- Natural pasture pond on site that provides ample water to the wildlife.
- Electricity available on site & water well and septic needed.

## YEGUA CREEK RANCH

A "just outside of town" type of of setting approximately 15 minutes from Elgin, TX, 45 minutes from downtown Austin, TX & Austin Bergstrom International Airport. Right off an asphalt county road lies the Yegua Creek Ranch, with countless giant native hardwood trees. Too many different species of trees to list. Open grassy meadows meander through the native hardwoods and present a park-like setting throughout the property. A native pasture pond exists up front and makes for an attractive view on the way into the Yegua Creek Ranch. Over 2200 FT of Yegua Creek frontage and woodlands.