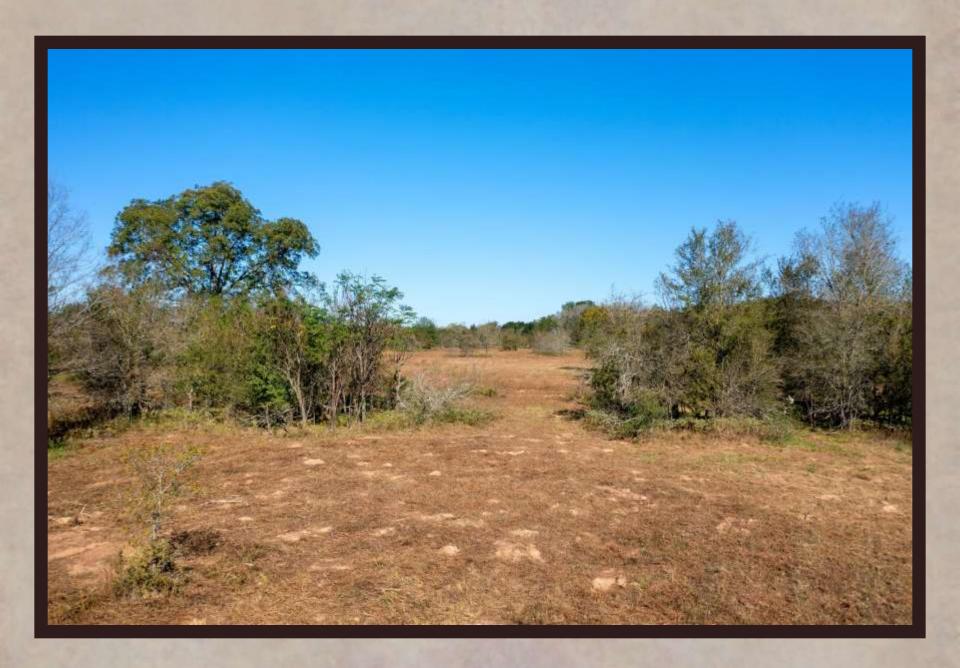

## PROPERTY DESCRIPTION

- ➤ County Road 490 frontage has ~1400 feet of asphalt road.
- > Over 20 feet of elevation change throughout the property.
- > ~70% woodlands complete with Oaks, Elms, Pecans, Sycamores & more!
- > ~30% open meadows with secluded & gorgeous building site locations.
- > Yegua Creek frontage has over 2200 feet of wet weather creek with towering hardwoods.
- Natural pasture pond on site that provides ample water to the wildlife.
- Electricity available on site & water well and septic needed.

## YEGUA CREEK RANCH

A "just outside of town" type of of setting approximately 15 minutes from Elgin, TX, 45 minutes from downtown Austin, TX & Austin Bergstrom International Airport. Right off an asphalt county road lies the Yegua Creek Ranch, with countless giant native hardwood trees. Too many different species of trees to list. Open grassy meadows meander through the native hardwoods and present a park-like setting throughout the property. A native pasture pond exists up front and makes for an attractive view on the way into the Yegua Creek Ranch. Over 2200 FT of Yegua Creek frontage and woodlands.