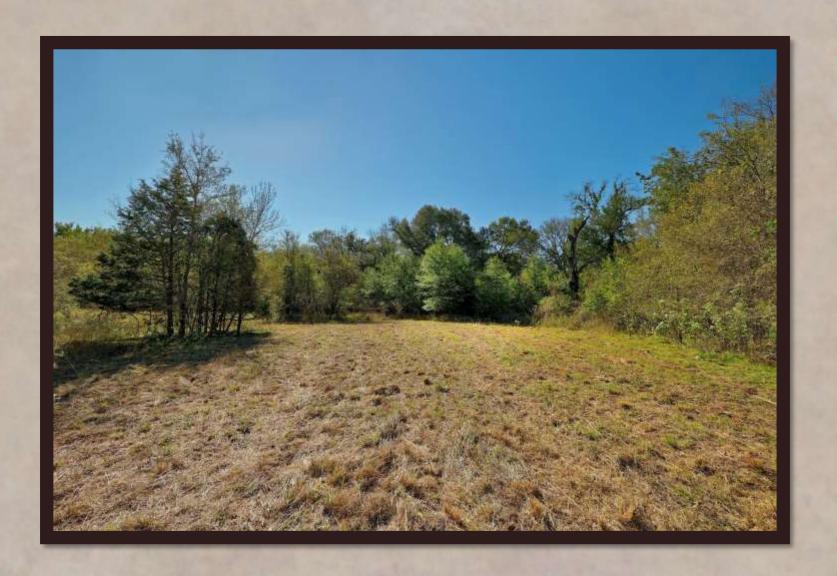

## PROPERTY DESCRIPTION

- ➤ County Road 490 frontage has ~1400 feet of asphalt road.
- > Over 20 feet of elevation change throughout the property.
- > ~70% woodlands complete with Oaks, Elms, Pecans, Sycamores & more!
- > ~30% open meadows with secluded & gorgeous building site locations.
- > Yegua Creek frontage has over 2200 feet of wet weather creek with towering hardwoods.
- Natural pasture pond on site that provides ample water to the wildlife.
- Electricity available on site & water well and septic needed.

## YEGUA CREEK RANCH

A "just outside of town" type of of setting approximately 15 minutes from Elgin, TX, 45 minutes from downtown Austin, TX & Austin Bergstrom International Airport. Right off an asphalt county road lies the Yegua Creek Ranch, with countless giant native hardwood trees. Too many different species of trees to list. Open grassy meadows meander through the native hardwoods and present a park-like setting throughout the property. A native pasture pond exists up front and makes for an attractive view on the way into the Yegua Creek Ranch. Over 2200 FT of Yegua Creek frontage and woodlands.