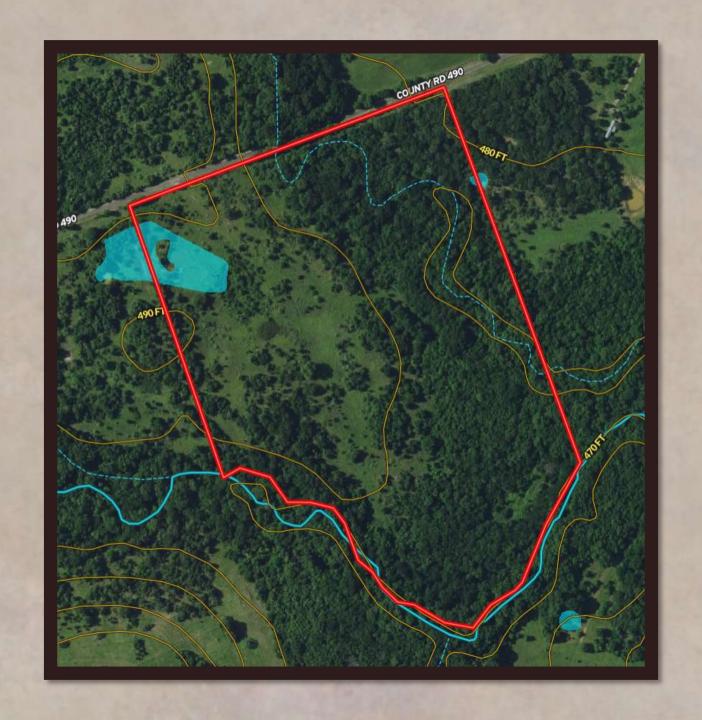

## PROPERTY DESCRIPTION

- ➤ County Road 490 frontage has ~1400 feet of asphalt road.
- > Over 20 feet of elevation change throughout the property.
- > ~70% woodlands complete with Oaks, Elms, Pecans, Sycamores & more!
- > ~30% open meadows with secluded & gorgeous building site locations.
- > Yegua Creek frontage has over 2200 feet of wet weather creek with towering hardwoods.
- Natural pasture pond on site that provides ample water to the wildlife.
- Electricity available on site & water well and septic needed.

## YEGUA CREEK RANCH

A "just outside of town" type of of setting approximately 15 minutes from Elgin, TX, 45 minutes from downtown Austin, TX & Austin Bergstrom International Airport. Right off an asphalt county road lies the Yegua Creek Ranch, with countless giant native hardwood trees. Too many different species of trees to list. Open grassy meadows meander through the native hardwoods and present a park-like setting throughout the property. A native pasture pond exists up front and makes for an attractive view on the way into the Yegua Creek Ranch. Over 2200 FT of Yegua Creek frontage and woodlands.