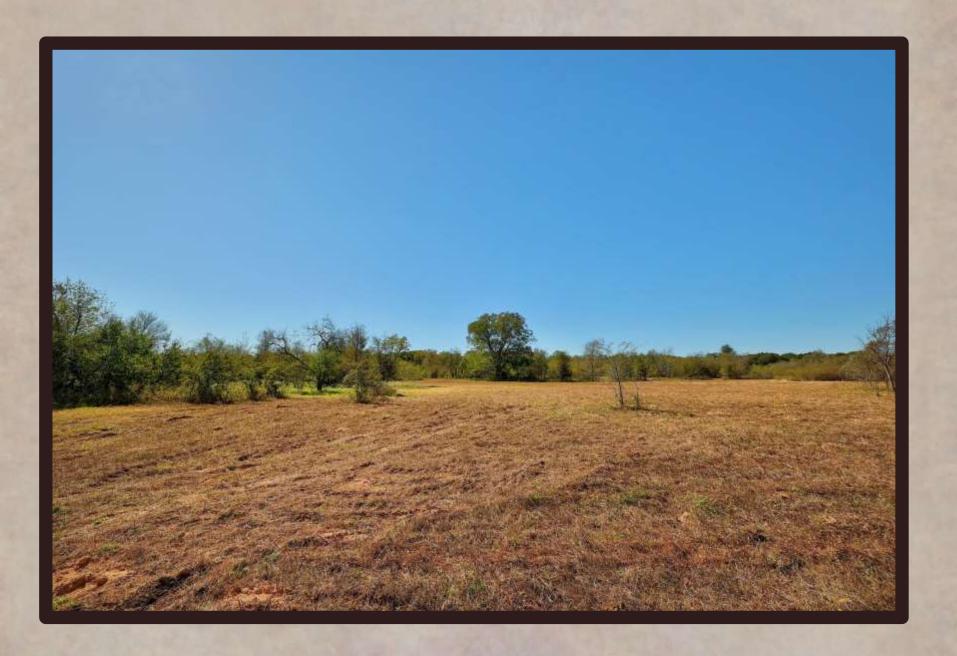

## PROPERTY DESCRIPTION

- ➤ County Road 490 frontage has ~1400 feet of asphalt road.
- > Over 20 feet of elevation change throughout the property.
- > ~70% woodlands complete with Oaks, Elms, Pecans, Sycamores & more!
- > ~30% open meadows with secluded & gorgeous building site locations.
- > Yegua Creek frontage has over 2200 feet of wet weather creek with towering hardwoods.
- Natural pasture pond on site that provides ample water to the wildlife.
- Electricity available on site & water well and septic needed.

## YEGUA CREEK RANCH

A "just outside of town" type of of setting approximately 15 minutes from Elgin, TX, 45 minutes from downtown Austin, TX & Austin Bergstrom International Airport. Right off an asphalt county road lies the Yegua Creek Ranch, with countless giant native hardwood trees. Too many different species of trees to list. Open grassy meadows meander through the native hardwoods and present a park-like setting throughout the property. A native pasture pond exists up front and makes for an attractive view on the way into the Yegua Creek Ranch. Over 2200 FT of Yegua Creek frontage and woodlands.