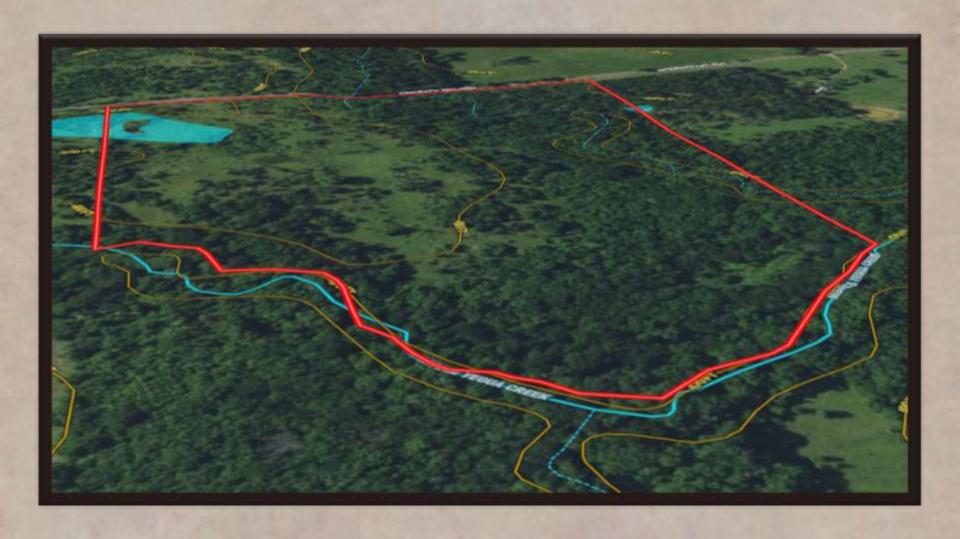

## PROPERTY DESCRIPTION

- ➤ County Road 490 frontage has ~1400 feet of asphalt road.
- > Over 20 feet of elevation change throughout the property.
- > ~70% woodlands complete with Oaks, Elms, Pecans, Sycamores & more!
- > ~30% open meadows with secluded & gorgeous building site locations.
- > Yegua Creek frontage has over 2200 feet of wet weather creek with towering hardwoods.
- Natural pasture pond on site that provides ample water to the wildlife.
- Electricity available on site & water well and septic needed.

## YEGUA CREEK RANCH

A "just outside of town" type of of setting approximately 15 minutes from Elgin, TX, 45 minutes from downtown Austin, TX & Austin Bergstrom International Airport. Right off an asphalt county road lies the Yegua Creek Ranch, with countless giant native hardwood trees. Too many different species of trees to list. Open grassy meadows meander through the native hardwoods and present a park-like setting throughout the property. A native pasture pond exists up front and makes for an attractive view on the way into the Yegua Creek Ranch. Over 2200 FT of Yegua Creek frontage and woodlands.