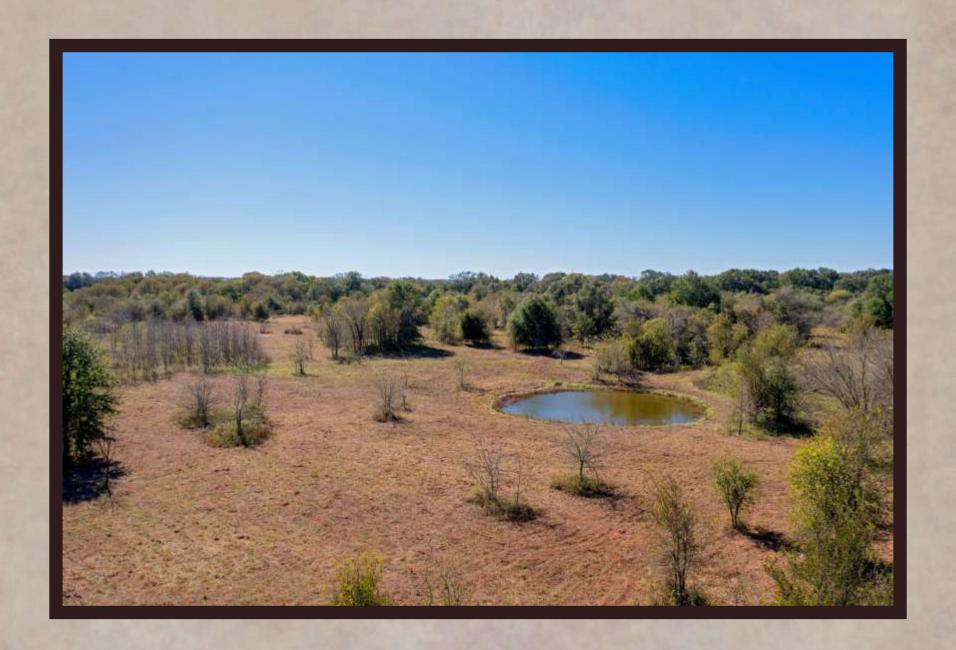

## PROPERTY DESCRIPTION

- ➤ County Road 490 frontage has ~1400 feet of asphalt road.
- > Over 20 feet of elevation change throughout the property.
- > ~70% woodlands complete with Oaks, Elms, Pecans, Sycamores & more!
- > ~30% open meadows with secluded & gorgeous building site locations.
- > Yegua Creek frontage has over 2200 feet of wet weather creek with towering hardwoods.
- Natural pasture pond on site that provides ample water to the wildlife.
- Electricity available on site & water well and septic needed.

## YEGUA CREEK RANCH

A "just outside of town" type of of setting approximately 15 minutes from Elgin, TX, 45 minutes from downtown Austin, TX & Austin Bergstrom International Airport. Right off an asphalt county road lies the Yegua Creek Ranch, with countless giant native hardwood trees. Too many different species of trees to list. Open grassy meadows meander through the native hardwoods and present a park-like setting throughout the property. A native pasture pond exists up front and makes for an attractive view on the way into the Yegua Creek Ranch. Over 2200 FT of Yegua Creek frontage and woodlands.