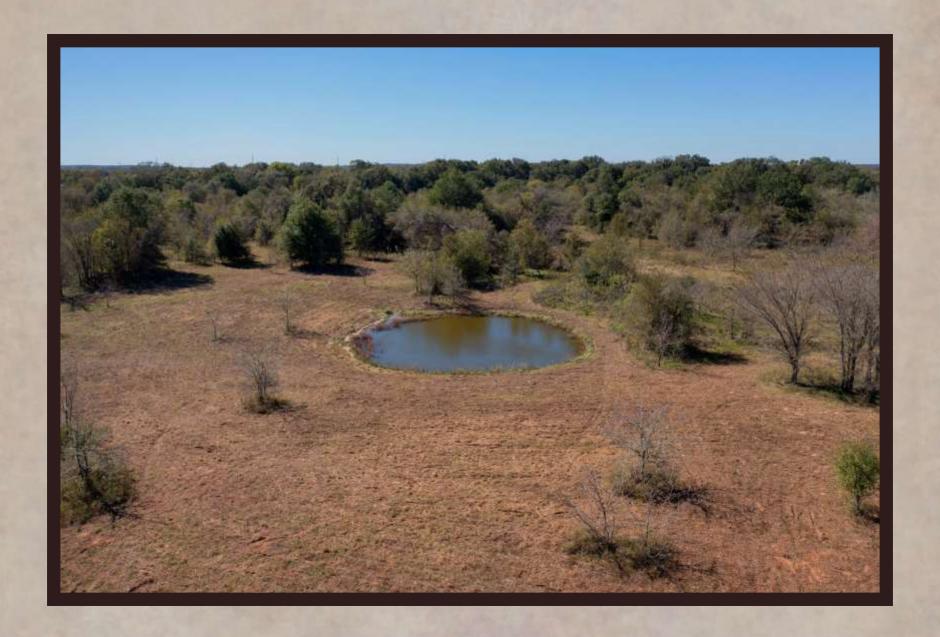

## PROPERTY DESCRIPTION

- ➤ County Road 490 frontage has ~1400 feet of asphalt road.
- > Over 20 feet of elevation change throughout the property.
- > ~70% woodlands complete with Oaks, Elms, Pecans, Sycamores & more!
- > ~30% open meadows with secluded & gorgeous building site locations.
- > Yegua Creek frontage has over 2200 feet of wet weather creek with towering hardwoods.
- Natural pasture pond on site that provides ample water to the wildlife.
- Electricity available on site & water well and septic needed.

## YEGUA CREEK RANCH

A "just outside of town" type of of setting approximately 15 minutes from Elgin, TX, 45 minutes from downtown Austin, TX & Austin Bergstrom International Airport. Right off an asphalt county road lies the Yegua Creek Ranch, with countless giant native hardwood trees. Too many different species of trees to list. Open grassy meadows meander through the native hardwoods and present a park-like setting throughout the property. A native pasture pond exists up front and makes for an attractive view on the way into the Yegua Creek Ranch. Over 2200 FT of Yegua Creek frontage and woodlands.