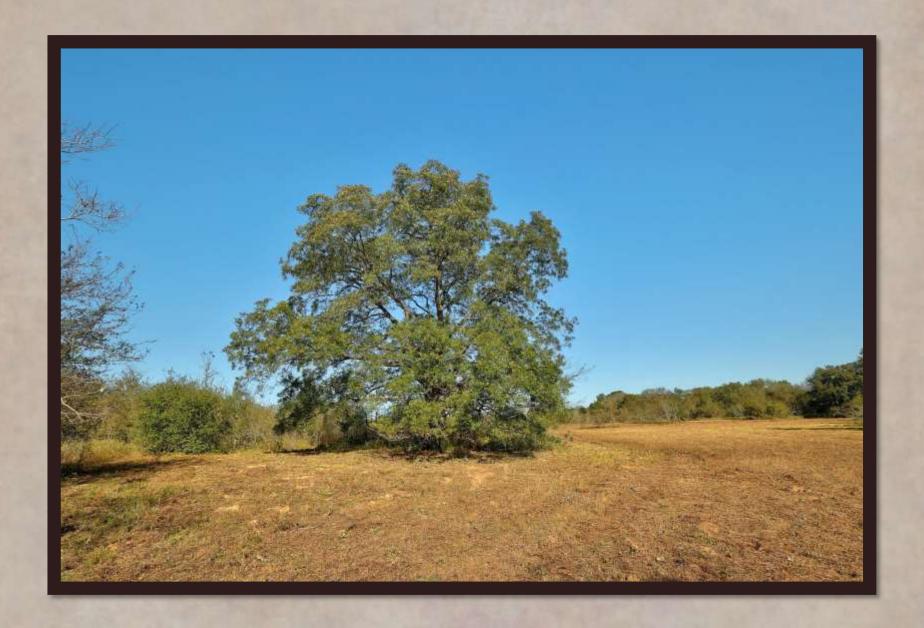

## PROPERTY DESCRIPTION

- ➤ County Road 490 frontage has ~1400 feet of asphalt road.
- > Over 20 feet of elevation change throughout the property.
- > ~70% woodlands complete with Oaks, Elms, Pecans, Sycamores & more!
- > ~30% open meadows with secluded & gorgeous building site locations.
- > Yegua Creek frontage has over 2200 feet of wet weather creek with towering hardwoods.
- Natural pasture pond on site that provides ample water to the wildlife.
- Electricity available on site & water well and septic needed.

## YEGUA CREEK RANCH

A "just outside of town" type of of setting approximately 15 minutes from Elgin, TX, 45 minutes from downtown Austin, TX & Austin Bergstrom International Airport. Right off an asphalt county road lies the Yegua Creek Ranch, with countless giant native hardwood trees. Too many different species of trees to list. Open grassy meadows meander through the native hardwoods and present a park-like setting throughout the property. A native pasture pond exists up front and makes for an attractive view on the way into the Yegua Creek Ranch. Over 2200 FT of Yegua Creek frontage and woodlands.