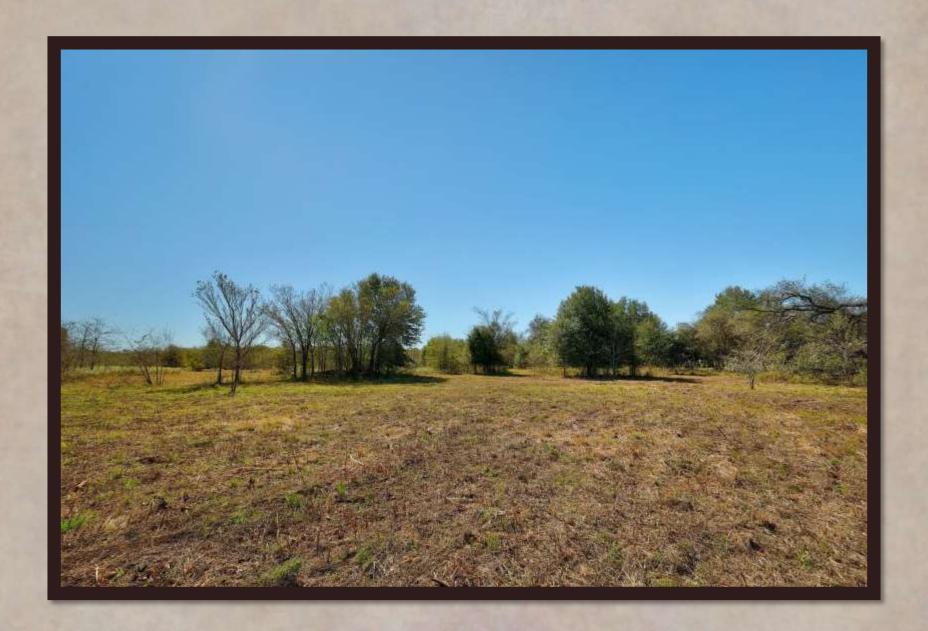

## PROPERTY DESCRIPTION

- ➤ County Road 490 frontage has ~1400 feet of asphalt road.
- > Over 20 feet of elevation change throughout the property.
- > ~70% woodlands complete with Oaks, Elms, Pecans, Sycamores & more!
- > ~30% open meadows with secluded & gorgeous building site locations.
- > Yegua Creek frontage has over 2200 feet of wet weather creek with towering hardwoods.
- Natural pasture pond on site that provides ample water to the wildlife.
- Electricity available on site & water well and septic needed.

## YEGUA CREEK RANCH

A "just outside of town" type of of setting approximately 15 minutes from Elgin, TX, 45 minutes from downtown Austin, TX & Austin Bergstrom International Airport. Right off an asphalt county road lies the Yegua Creek Ranch, with countless giant native hardwood trees. Too many different species of trees to list. Open grassy meadows meander through the native hardwoods and present a park-like setting throughout the property. A native pasture pond exists up front and makes for an attractive view on the way into the Yegua Creek Ranch. Over 2200 FT of Yegua Creek frontage and woodlands.