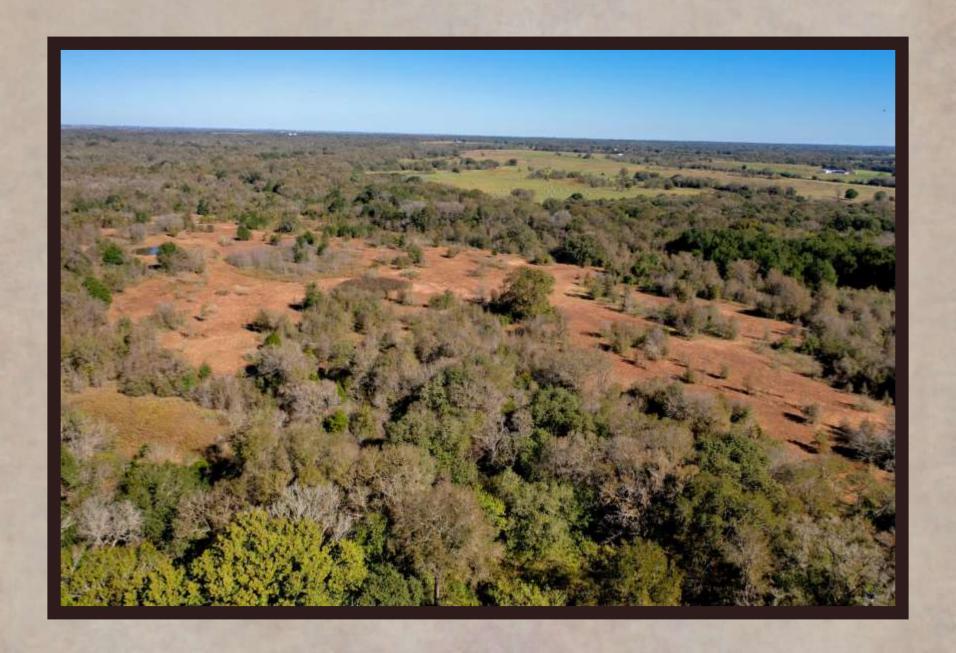

## PROPERTY DESCRIPTION

- ➤ County Road 490 frontage has ~1400 feet of asphalt road.
- > Over 20 feet of elevation change throughout the property.
- > ~70% woodlands complete with Oaks, Elms, Pecans, Sycamores & more!
- > ~30% open meadows with secluded & gorgeous building site locations.
- > Yegua Creek frontage has over 2200 feet of wet weather creek with towering hardwoods.
- Natural pasture pond on site that provides ample water to the wildlife.
- Electricity available on site & water well and septic needed.

## YEGUA CREEK RANCH

A "just outside of town" type of of setting approximately 15 minutes from Elgin, TX, 45 minutes from downtown Austin, TX & Austin Bergstrom International Airport. Right off an asphalt county road lies the Yegua Creek Ranch, with countless giant native hardwood trees. Too many different species of trees to list. Open grassy meadows meander through the native hardwoods and present a park-like setting throughout the property. A native pasture pond exists up front and makes for an attractive view on the way into the Yegua Creek Ranch. Over 2200 FT of Yegua Creek frontage and woodlands.