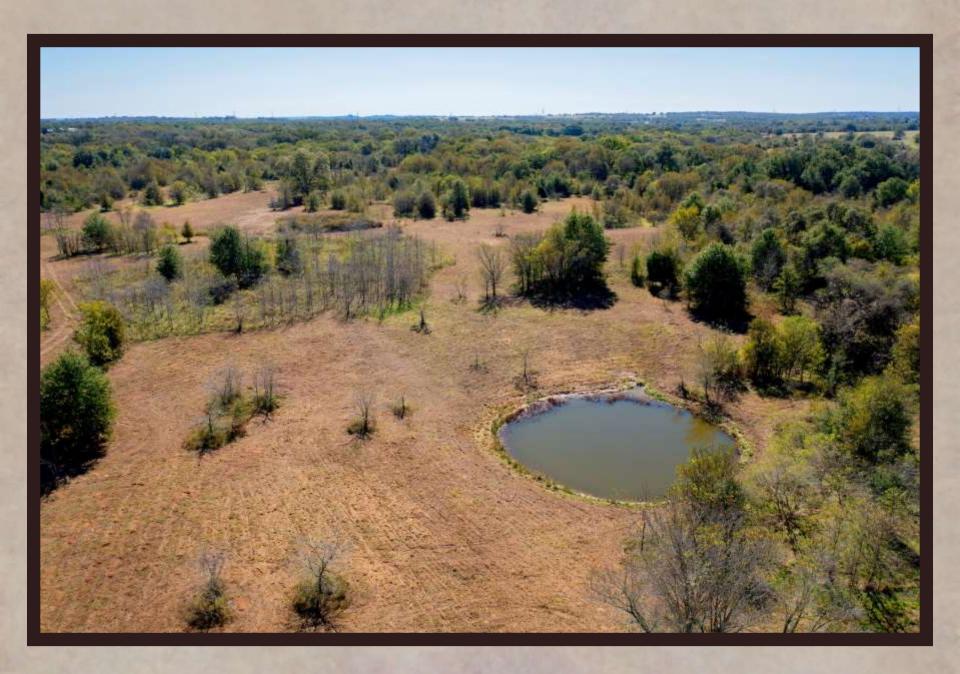

## PROPERTY DESCRIPTION

- ➤ County Road 490 frontage has ~1400 feet of asphalt road.
- > Over 20 feet of elevation change throughout the property.
- > ~70% woodlands complete with Oaks, Elms, Pecans, Sycamores & more!
- > ~30% open meadows with secluded & gorgeous building site locations.
- > Yegua Creek frontage has over 2200 feet of wet weather creek with towering hardwoods.
- Natural pasture pond on site that provides ample water to the wildlife.
- Electricity available on site & water well and septic needed.

## YEGUA CREEK RANCH

A "just outside of town" type of of setting approximately 15 minutes from Elgin, TX, 45 minutes from downtown Austin, TX & Austin Bergstrom International Airport. Right off an asphalt county road lies the Yegua Creek Ranch, with countless giant native hardwood trees. Too many different species of trees to list. Open grassy meadows meander through the native hardwoods and present a park-like setting throughout the property. A native pasture pond exists up front and makes for an attractive view on the way into the Yegua Creek Ranch. Over 2200 FT of Yegua Creek frontage and woodlands.