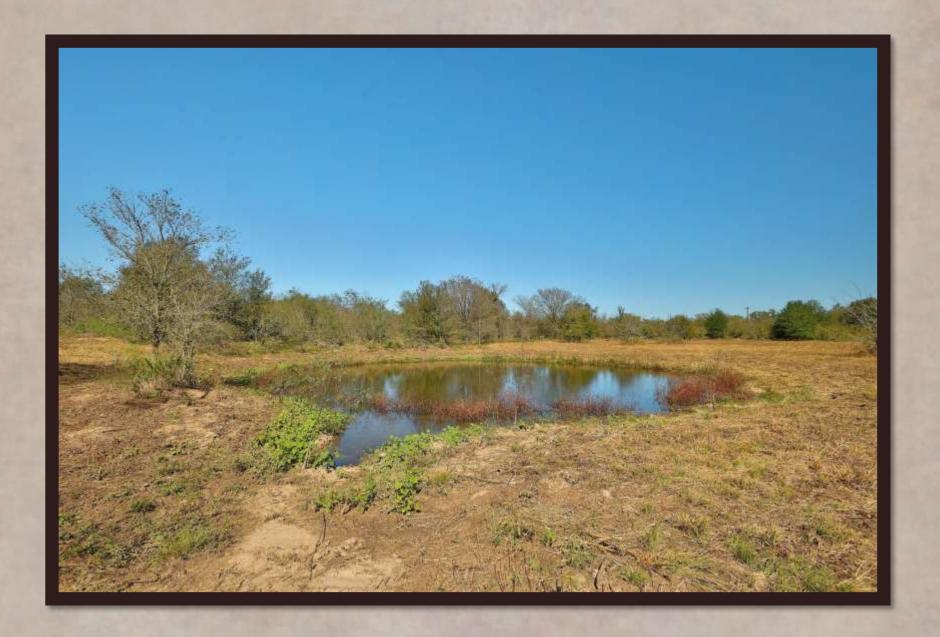

## PROPERTY DESCRIPTION

- ➤ County Road 490 frontage has ~1400 feet of asphalt road.
- > Over 20 feet of elevation change throughout the property.
- > ~70% woodlands complete with Oaks, Elms, Pecans, Sycamores & more!
- > ~30% open meadows with secluded & gorgeous building site locations.
- > Yegua Creek frontage has over 2200 feet of wet weather creek with towering hardwoods.
- Natural pasture pond on site that provides ample water to the wildlife.
- Electricity available on site & water well and septic needed.

## YEGUA CREEK RANCH

A "just outside of town" type of of setting approximately 15 minutes from Elgin, TX, 45 minutes from downtown Austin, TX & Austin Bergstrom International Airport. Right off an asphalt county road lies the Yegua Creek Ranch, with countless giant native hardwood trees. Too many different species of trees to list. Open grassy meadows meander through the native hardwoods and present a park-like setting throughout the property. A native pasture pond exists up front and makes for an attractive view on the way into the Yegua Creek Ranch. Over 2200 FT of Yegua Creek frontage and woodlands.