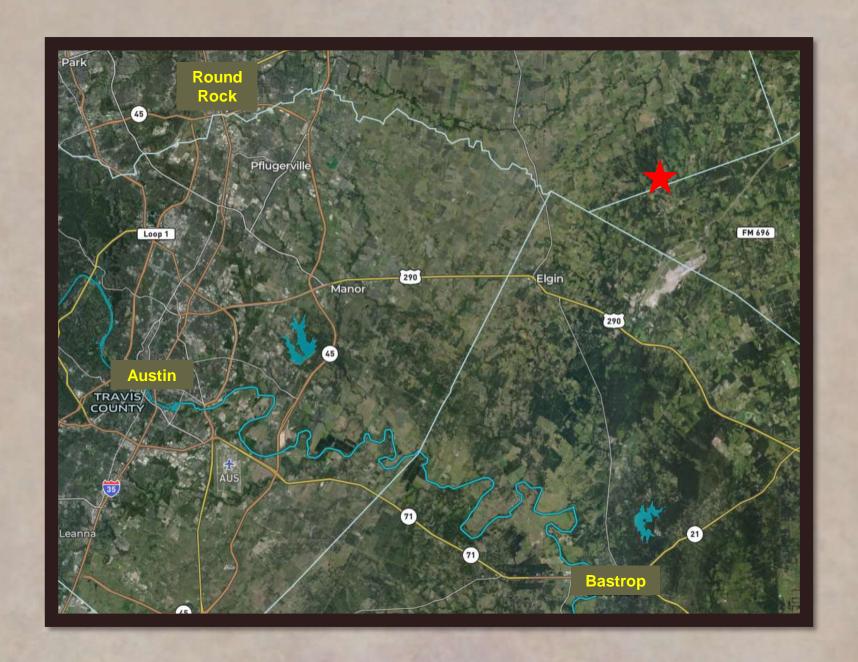

## YEGUA CREEK RANCH

A "just outside of town" type of of setting approximately 15 minutes from Elgin, TX, 45 minutes from downtown Austin, TX & Austin Bergstrom International Airport. Right off an asphalt county road lies the Yegua Creek Ranch, with countless giant native hardwood trees. Too many different species of trees to list. Open grassy meadows meander through the native hardwoods and present a park-like setting throughout the property. A native pasture pond exists up front and makes for an attractive view on the way into the Yegua Creek Ranch. Over 2200 FT of Yegua Creek frontage and woodlands.