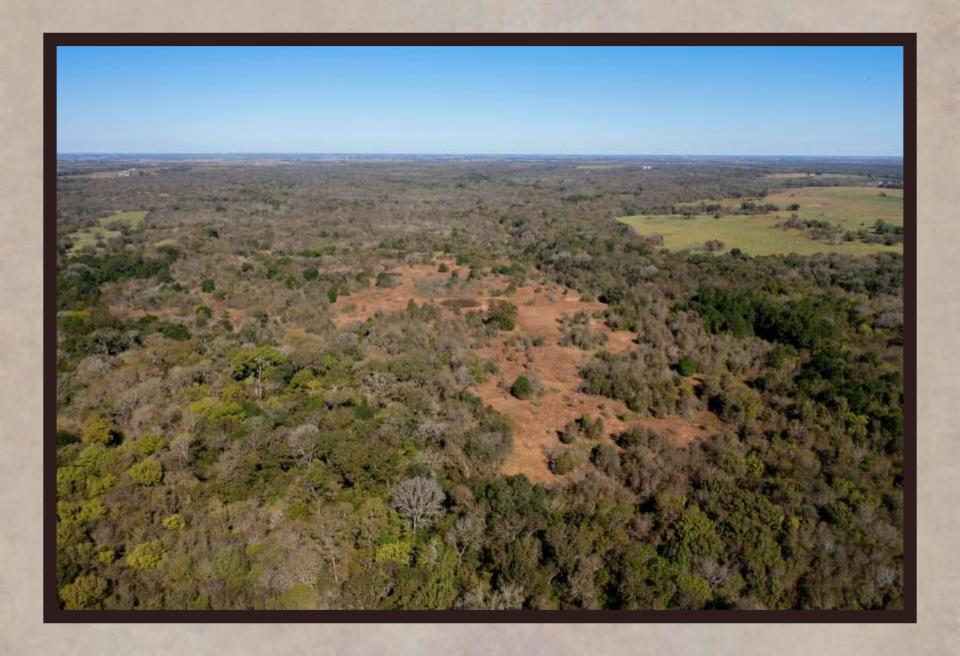

## PROPERTY DESCRIPTION

- ➤ County Road 490 frontage has ~1400 feet of asphalt road.
- > Over 20 feet of elevation change throughout the property.
- > ~70% woodlands complete with Oaks, Elms, Pecans, Sycamores & more!
- > ~30% open meadows with secluded & gorgeous building site locations.
- > Yegua Creek frontage has over 2200 feet of wet weather creek with towering hardwoods.
- Natural pasture pond on site that provides ample water to the wildlife.
- Electricity available on site & water well and septic needed.

## YEGUA CREEK RANCH

A "just outside of town" type of of setting approximately 15 minutes from Elgin, TX, 45 minutes from downtown Austin, TX & Austin Bergstrom International Airport. Right off an asphalt county road lies the Yegua Creek Ranch, with countless giant native hardwood trees. Too many different species of trees to list. Open grassy meadows meander through the native hardwoods and present a park-like setting throughout the property. A native pasture pond exists up front and makes for an attractive view on the way into the Yegua Creek Ranch. Over 2200 FT of Yegua Creek frontage and woodlands.