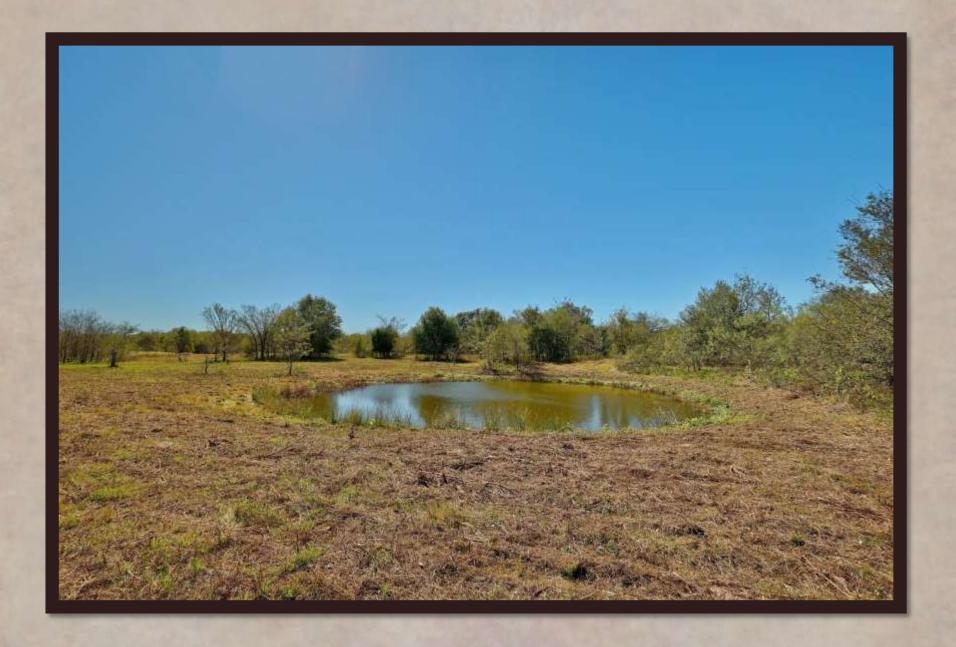

## PROPERTY DESCRIPTION

- ➤ County Road 490 frontage has ~1400 feet of asphalt road.
- > Over 20 feet of elevation change throughout the property.
- > ~70% woodlands complete with Oaks, Elms, Pecans, Sycamores & more!
- > ~30% open meadows with secluded & gorgeous building site locations.
- > Yegua Creek frontage has over 2200 feet of wet weather creek with towering hardwoods.
- Natural pasture pond on site that provides ample water to the wildlife.
- Electricity available on site & water well and septic needed.

## YEGUA CREEK RANCH

A "just outside of town" type of of setting approximately 15 minutes from Elgin, TX, 45 minutes from downtown Austin, TX & Austin Bergstrom International Airport. Right off an asphalt county road lies the Yegua Creek Ranch, with countless giant native hardwood trees. Too many different species of trees to list. Open grassy meadows meander through the native hardwoods and present a park-like setting throughout the property. A native pasture pond exists up front and makes for an attractive view on the way into the Yegua Creek Ranch. Over 2200 FT of Yegua Creek frontage and woodlands.