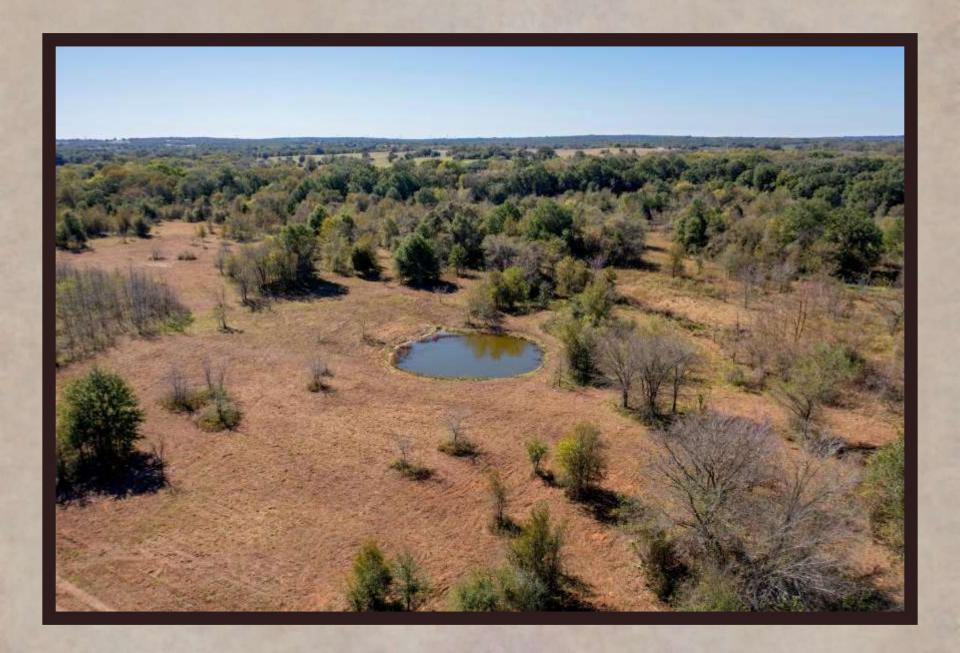

## PROPERTY DESCRIPTION

- ➤ County Road 490 frontage has ~1400 feet of asphalt road.
- > Over 20 feet of elevation change throughout the property.
- > ~70% woodlands complete with Oaks, Elms, Pecans, Sycamores & more!
- > ~30% open meadows with secluded & gorgeous building site locations.
- > Yegua Creek frontage has over 2200 feet of wet weather creek with towering hardwoods.
- Natural pasture pond on site that provides ample water to the wildlife.
- Electricity available on site & water well and septic needed.

## YEGUA CREEK RANCH

A "just outside of town" type of of setting approximately 15 minutes from Elgin, TX, 45 minutes from downtown Austin, TX & Austin Bergstrom International Airport. Right off an asphalt county road lies the Yegua Creek Ranch, with countless giant native hardwood trees. Too many different species of trees to list. Open grassy meadows meander through the native hardwoods and present a park-like setting throughout the property. A native pasture pond exists up front and makes for an attractive view on the way into the Yegua Creek Ranch. Over 2200 FT of Yegua Creek frontage and woodlands.