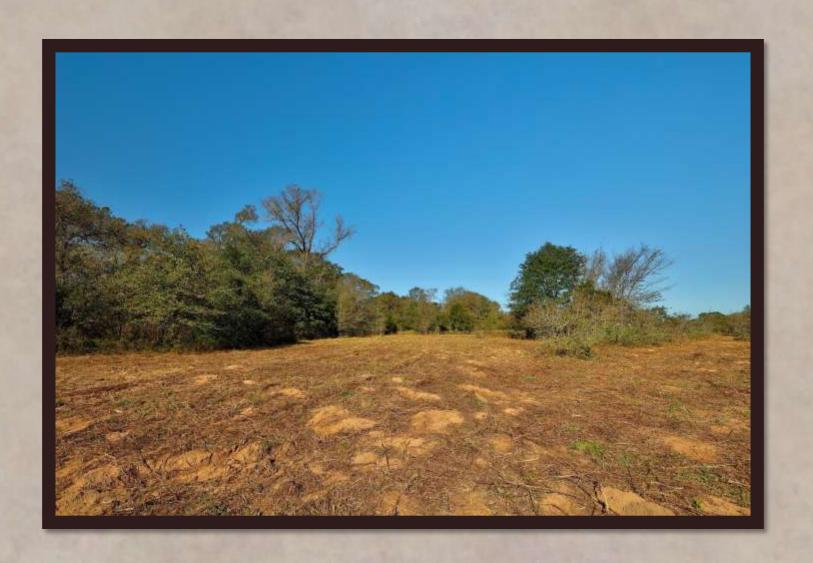

## PROPERTY DESCRIPTION

- ➤ County Road 490 frontage has ~1400 feet of asphalt road.
- > Over 20 feet of elevation change throughout the property.
- > ~70% woodlands complete with Oaks, Elms, Pecans, Sycamores & more!
- > ~30% open meadows with secluded & gorgeous building site locations.
- > Yegua Creek frontage has over 2200 feet of wet weather creek with towering hardwoods.
- Natural pasture pond on site that provides ample water to the wildlife.
- Electricity available on site & water well and septic needed.

## YEGUA CREEK RANCH

A "just outside of town" type of of setting approximately 15 minutes from Elgin, TX, 45 minutes from downtown Austin, TX & Austin Bergstrom International Airport. Right off an asphalt county road lies the Yegua Creek Ranch, with countless giant native hardwood trees. Too many different species of trees to list. Open grassy meadows meander through the native hardwoods and present a park-like setting throughout the property. A native pasture pond exists up front and makes for an attractive view on the way into the Yegua Creek Ranch. Over 2200 FT of Yegua Creek frontage and woodlands.