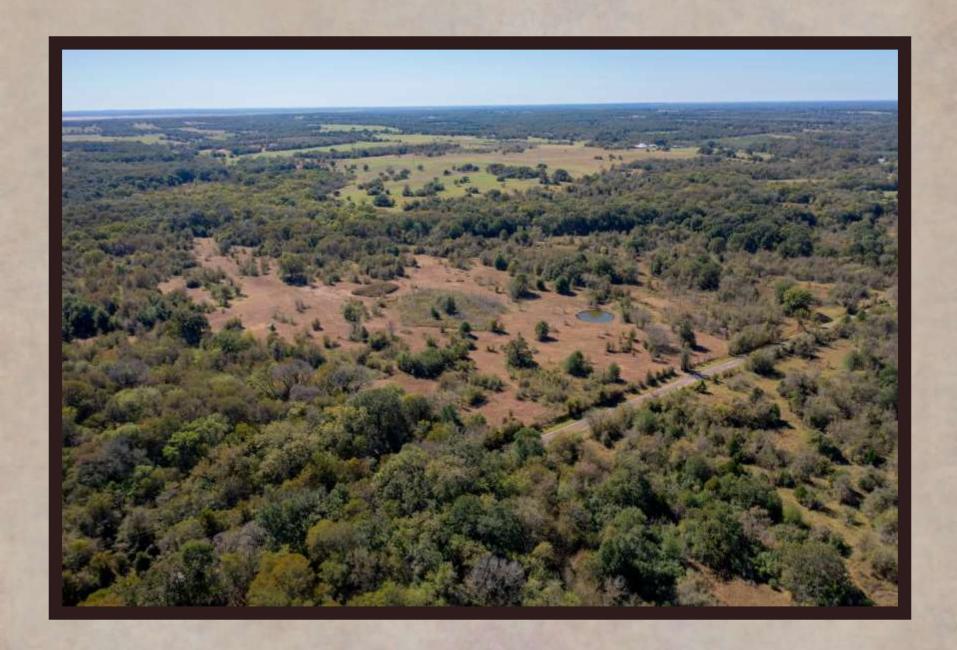

## PROPERTY DESCRIPTION

- ➤ County Road 490 frontage has ~1400 feet of asphalt road.
- > Over 20 feet of elevation change throughout the property.
- > ~70% woodlands complete with Oaks, Elms, Pecans, Sycamores & more!
- > ~30% open meadows with secluded & gorgeous building site locations.
- > Yegua Creek frontage has over 2200 feet of wet weather creek with towering hardwoods.
- Natural pasture pond on site that provides ample water to the wildlife.
- Electricity available on site & water well and septic needed.

## YEGUA CREEK RANCH

A "just outside of town" type of of setting approximately 15 minutes from Elgin, TX, 45 minutes from downtown Austin, TX & Austin Bergstrom International Airport. Right off an asphalt county road lies the Yegua Creek Ranch, with countless giant native hardwood trees. Too many different species of trees to list. Open grassy meadows meander through the native hardwoods and present a park-like setting throughout the property. A native pasture pond exists up front and makes for an attractive view on the way into the Yegua Creek Ranch. Over 2200 FT of Yegua Creek frontage and woodlands.