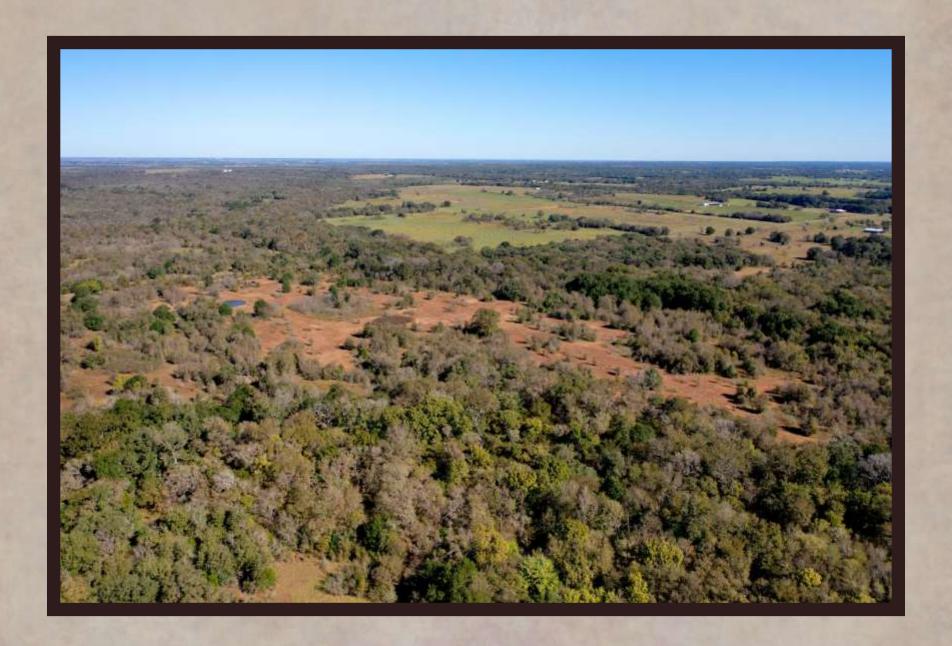

## PROPERTY DESCRIPTION

- ➤ County Road 490 frontage has ~1400 feet of asphalt road.
- > Over 20 feet of elevation change throughout the property.
- > ~70% woodlands complete with Oaks, Elms, Pecans, Sycamores & more!
- > ~30% open meadows with secluded & gorgeous building site locations.
- > Yegua Creek frontage has over 2200 feet of wet weather creek with towering hardwoods.
- Natural pasture pond on site that provides ample water to the wildlife.
- Electricity available on site & water well and septic needed.

## YEGUA CREEK RANCH

A "just outside of town" type of of setting approximately 15 minutes from Elgin, TX, 45 minutes from downtown Austin, TX & Austin Bergstrom International Airport. Right off an asphalt county road lies the Yegua Creek Ranch, with countless giant native hardwood trees. Too many different species of trees to list. Open grassy meadows meander through the native hardwoods and present a park-like setting throughout the property. A native pasture pond exists up front and makes for an attractive view on the way into the Yegua Creek Ranch. Over 2200 FT of Yegua Creek frontage and woodlands.