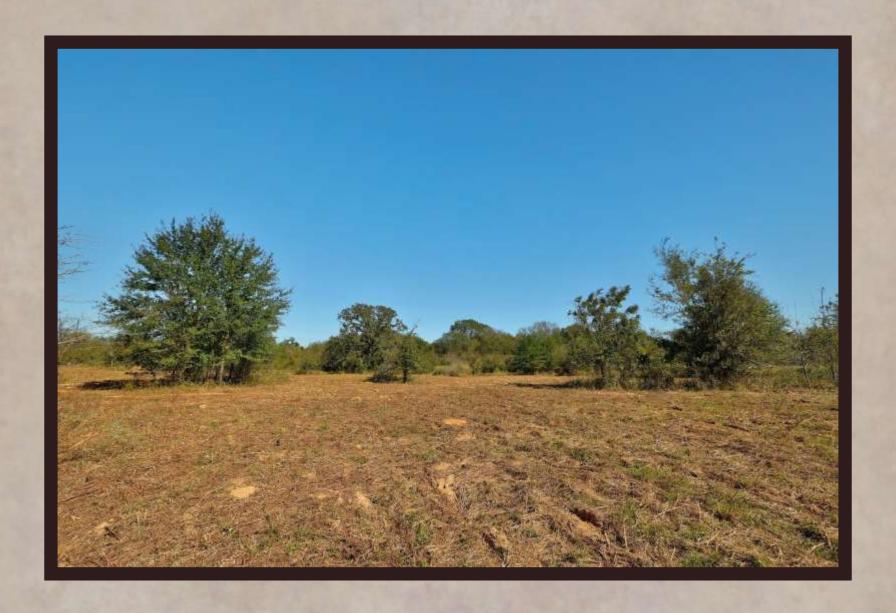

## PROPERTY DESCRIPTION

- ➤ County Road 490 frontage has ~1400 feet of asphalt road.
- > Over 20 feet of elevation change throughout the property.
- > ~70% woodlands complete with Oaks, Elms, Pecans, Sycamores & more!
- > ~30% open meadows with secluded & gorgeous building site locations.
- > Yegua Creek frontage has over 2200 feet of wet weather creek with towering hardwoods.
- Natural pasture pond on site that provides ample water to the wildlife.
- Electricity available on site & water well and septic needed.

## YEGUA CREEK RANCH

A "just outside of town" type of of setting approximately 15 minutes from Elgin, TX, 45 minutes from downtown Austin, TX & Austin Bergstrom International Airport. Right off an asphalt county road lies the Yegua Creek Ranch, with countless giant native hardwood trees. Too many different species of trees to list. Open grassy meadows meander through the native hardwoods and present a park-like setting throughout the property. A native pasture pond exists up front and makes for an attractive view on the way into the Yegua Creek Ranch. Over 2200 FT of Yegua Creek frontage and woodlands.