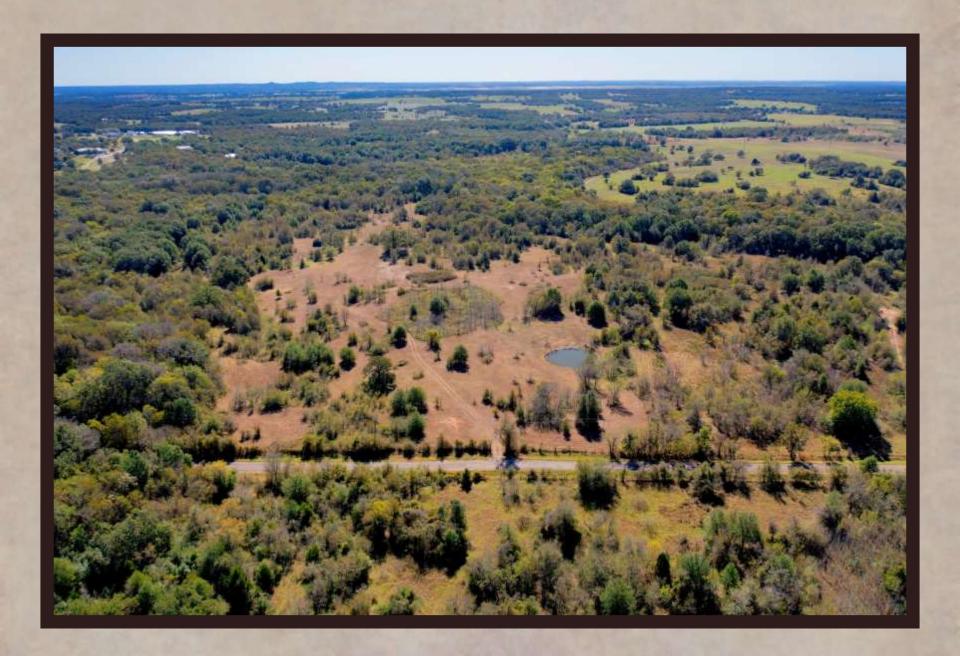

## PROPERTY DESCRIPTION

- ➤ County Road 490 frontage has ~1400 feet of asphalt road.
- > Over 20 feet of elevation change throughout the property.
- > ~70% woodlands complete with Oaks, Elms, Pecans, Sycamores & more!
- > ~30% open meadows with secluded & gorgeous building site locations.
- > Yegua Creek frontage has over 2200 feet of wet weather creek with towering hardwoods.
- Natural pasture pond on site that provides ample water to the wildlife.
- Electricity available on site & water well and septic needed.

## YEGUA CREEK RANCH

A "just outside of town" type of of setting approximately 15 minutes from Elgin, TX, 45 minutes from downtown Austin, TX & Austin Bergstrom International Airport. Right off an asphalt county road lies the Yegua Creek Ranch, with countless giant native hardwood trees. Too many different species of trees to list. Open grassy meadows meander through the native hardwoods and present a park-like setting throughout the property. A native pasture pond exists up front and makes for an attractive view on the way into the Yegua Creek Ranch. Over 2200 FT of Yegua Creek frontage and woodlands.