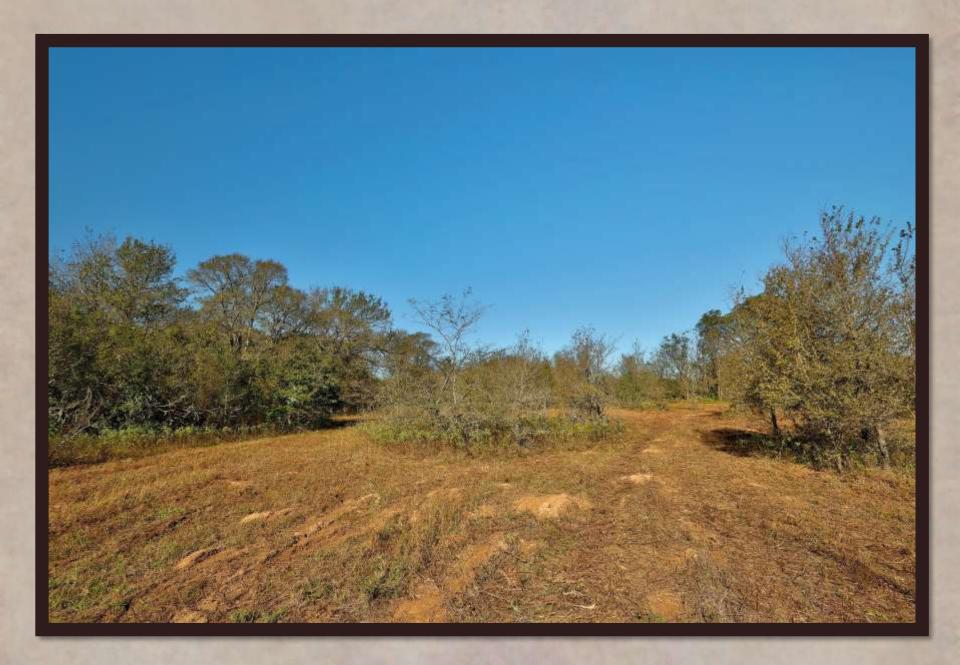

## PROPERTY DESCRIPTION

- ➤ County Road 490 frontage has ~1400 feet of asphalt road.
- > Over 20 feet of elevation change throughout the property.
- > ~70% woodlands complete with Oaks, Elms, Pecans, Sycamores & more!
- > ~30% open meadows with secluded & gorgeous building site locations.
- > Yegua Creek frontage has over 2200 feet of wet weather creek with towering hardwoods.
- Natural pasture pond on site that provides ample water to the wildlife.
- Electricity available on site & water well and septic needed.

## YEGUA CREEK RANCH

A "just outside of town" type of of setting approximately 15 minutes from Elgin, TX, 45 minutes from downtown Austin, TX & Austin Bergstrom International Airport. Right off an asphalt county road lies the Yegua Creek Ranch, with countless giant native hardwood trees. Too many different species of trees to list. Open grassy meadows meander through the native hardwoods and present a park-like setting throughout the property. A native pasture pond exists up front and makes for an attractive view on the way into the Yegua Creek Ranch. Over 2200 FT of Yegua Creek frontage and woodlands.