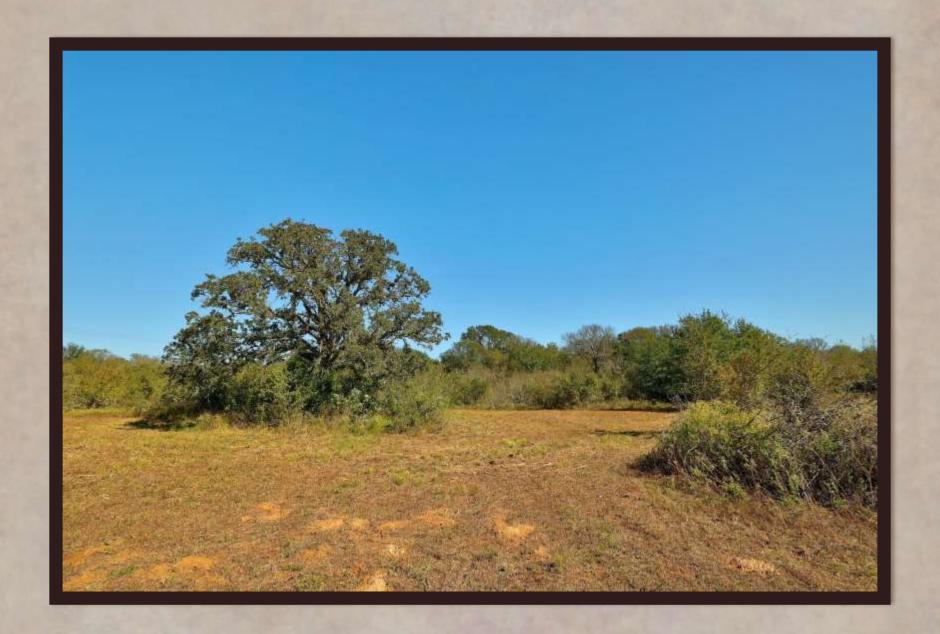

## PROPERTY DESCRIPTION

- ➤ County Road 490 frontage has ~1400 feet of asphalt road.
- > Over 20 feet of elevation change throughout the property.
- > ~70% woodlands complete with Oaks, Elms, Pecans, Sycamores & more!
- > ~30% open meadows with secluded & gorgeous building site locations.
- > Yegua Creek frontage has over 2200 feet of wet weather creek with towering hardwoods.
- Natural pasture pond on site that provides ample water to the wildlife.
- Electricity available on site & water well and septic needed.

## YEGUA CREEK RANCH

A "just outside of town" type of of setting approximately 15 minutes from Elgin, TX, 45 minutes from downtown Austin, TX & Austin Bergstrom International Airport. Right off an asphalt county road lies the Yegua Creek Ranch, with countless giant native hardwood trees. Too many different species of trees to list. Open grassy meadows meander through the native hardwoods and present a park-like setting throughout the property. A native pasture pond exists up front and makes for an attractive view on the way into the Yegua Creek Ranch. Over 2200 FT of Yegua Creek frontage and woodlands.