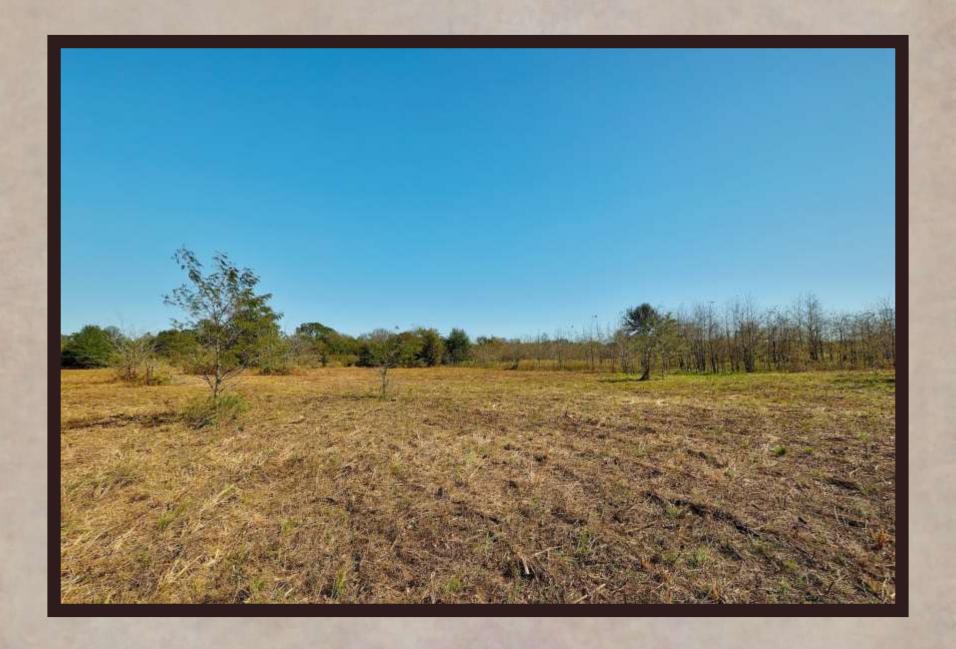

## PROPERTY DESCRIPTION

- ➤ County Road 490 frontage has ~1400 feet of asphalt road.
- > Over 20 feet of elevation change throughout the property.
- > ~70% woodlands complete with Oaks, Elms, Pecans, Sycamores & more!
- > ~30% open meadows with secluded & gorgeous building site locations.
- > Yegua Creek frontage has over 2200 feet of wet weather creek with towering hardwoods.
- Natural pasture pond on site that provides ample water to the wildlife.
- Electricity available on site & water well and septic needed.

## YEGUA CREEK RANCH

A "just outside of town" type of of setting approximately 15 minutes from Elgin, TX, 45 minutes from downtown Austin, TX & Austin Bergstrom International Airport. Right off an asphalt county road lies the Yegua Creek Ranch, with countless giant native hardwood trees. Too many different species of trees to list. Open grassy meadows meander through the native hardwoods and present a park-like setting throughout the property. A native pasture pond exists up front and makes for an attractive view on the way into the Yegua Creek Ranch. Over 2200 FT of Yegua Creek frontage and woodlands.