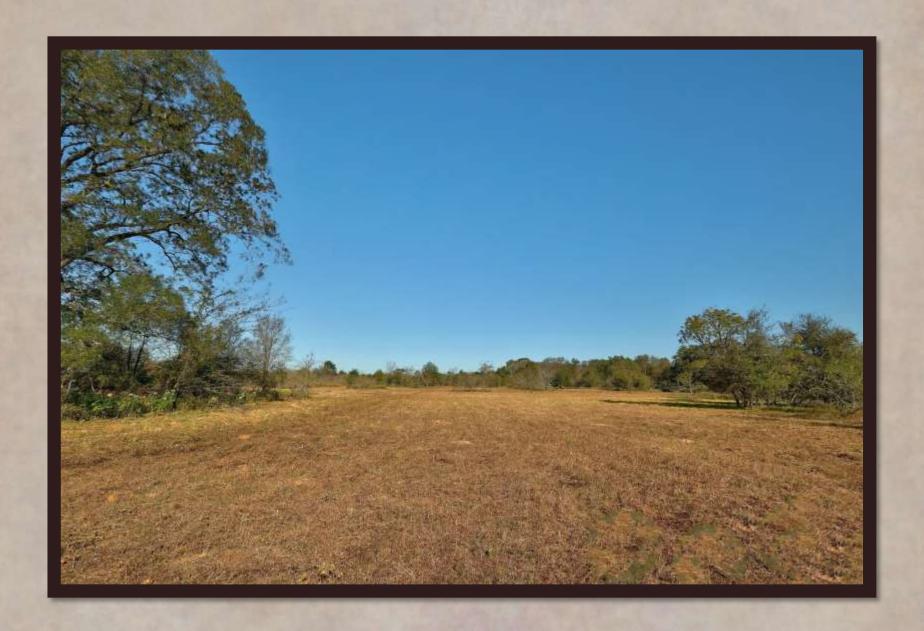

## PROPERTY DESCRIPTION

- ➤ County Road 490 frontage has ~1400 feet of asphalt road.
- > Over 20 feet of elevation change throughout the property.
- > ~70% woodlands complete with Oaks, Elms, Pecans, Sycamores & more!
- > ~30% open meadows with secluded & gorgeous building site locations.
- > Yegua Creek frontage has over 2200 feet of wet weather creek with towering hardwoods.
- Natural pasture pond on site that provides ample water to the wildlife.
- Electricity available on site & water well and septic needed.

## YEGUA CREEK RANCH

A "just outside of town" type of of setting approximately 15 minutes from Elgin, TX, 45 minutes from downtown Austin, TX & Austin Bergstrom International Airport. Right off an asphalt county road lies the Yegua Creek Ranch, with countless giant native hardwood trees. Too many different species of trees to list. Open grassy meadows meander through the native hardwoods and present a park-like setting throughout the property. A native pasture pond exists up front and makes for an attractive view on the way into the Yegua Creek Ranch. Over 2200 FT of Yegua Creek frontage and woodlands.