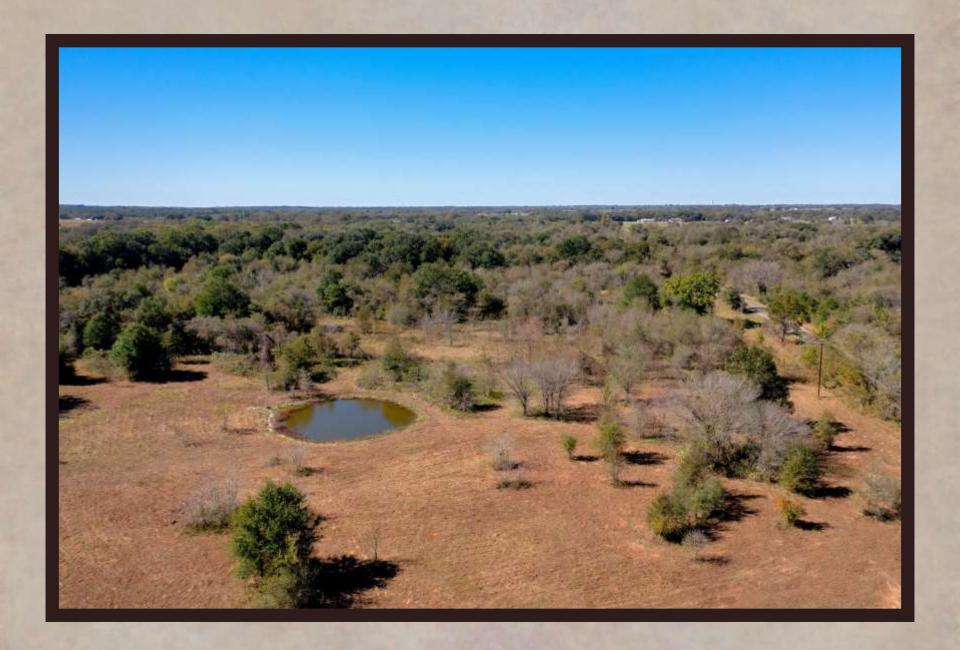

## PROPERTY DESCRIPTION

- ➤ County Road 490 frontage has ~1400 feet of asphalt road.
- > Over 20 feet of elevation change throughout the property.
- > ~70% woodlands complete with Oaks, Elms, Pecans, Sycamores & more!
- > ~30% open meadows with secluded & gorgeous building site locations.
- > Yegua Creek frontage has over 2200 feet of wet weather creek with towering hardwoods.
- Natural pasture pond on site that provides ample water to the wildlife.
- Electricity available on site & water well and septic needed.

## YEGUA CREEK RANCH

A "just outside of town" type of of setting approximately 15 minutes from Elgin, TX, 45 minutes from downtown Austin, TX & Austin Bergstrom International Airport. Right off an asphalt county road lies the Yegua Creek Ranch, with countless giant native hardwood trees. Too many different species of trees to list. Open grassy meadows meander through the native hardwoods and present a park-like setting throughout the property. A native pasture pond exists up front and makes for an attractive view on the way into the Yegua Creek Ranch. Over 2200 FT of Yegua Creek frontage and woodlands.