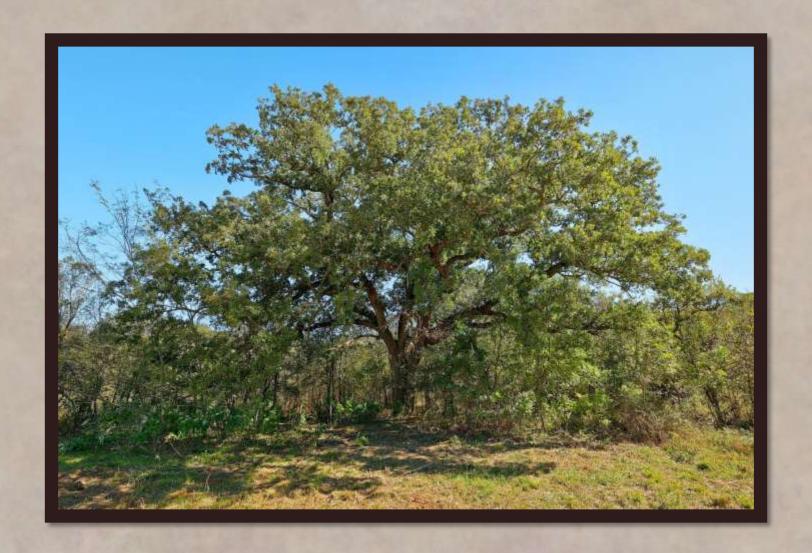

## PROPERTY DESCRIPTION

- ➤ County Road 490 frontage has ~1400 feet of asphalt road.
- > Over 20 feet of elevation change throughout the property.
- > ~70% woodlands complete with Oaks, Elms, Pecans, Sycamores & more!
- > ~30% open meadows with secluded & gorgeous building site locations.
- > Yegua Creek frontage has over 2200 feet of wet weather creek with towering hardwoods.
- Natural pasture pond on site that provides ample water to the wildlife.
- Electricity available on site & water well and septic needed.

## YEGUA CREEK RANCH

A "just outside of town" type of of setting approximately 15 minutes from Elgin, TX, 45 minutes from downtown Austin, TX & Austin Bergstrom International Airport. Right off an asphalt county road lies the Yegua Creek Ranch, with countless giant native hardwood trees. Too many different species of trees to list. Open grassy meadows meander through the native hardwoods and present a park-like setting throughout the property. A native pasture pond exists up front and makes for an attractive view on the way into the Yegua Creek Ranch. Over 2200 FT of Yegua Creek frontage and woodlands.