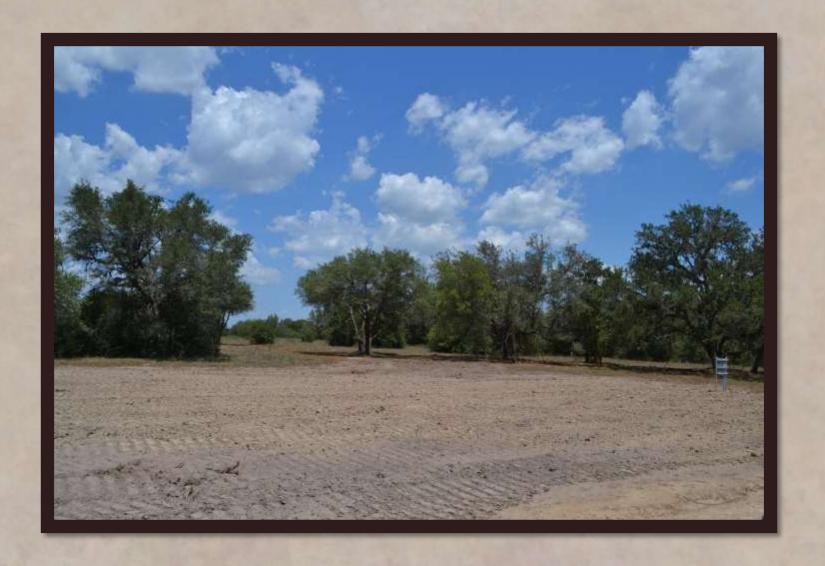

## Property Description

- > 15AC, 17.5AC and 30AC tracts available
- > Approximately twenty minutes from Victoria, TX
- Approximately ten minutes from Goliad, TX
- > Gentle slopping elevation variation throughout each ranch
- Huge majestic Live Oak trees throughout each ranch
- > Private road entryway
- > Full 200 AMP electrical service on site
- > Secluded & Private country setting
- Ag-Exempt tax status

## The Ranches of Quail Run

A SOUTH TEXAS GENTLEMAN'S RANCH – Ready to build or enjoy as is! The Ranches of Quail Run (RQR) are a beautiful set of ranches with private road access, huge majestic Live Oak trees and lots of wildlife. A new entry road and full 200 AMP electrical service is provided to each tract. There are many beautiful features on each 15 acre & 17.5 acre ranch with many great building sites and places to hang out in the shade. RQR is conveniently located between Goliad and Victoria, TX on Hwy 59 in the quite country town of Fannin, TX. RQR is in Goliad county and feeds into the Goliad ISD school system. Just around the corner are the local post office and restaurants of Fannin, TX. RQR is within minutes from Coleto Lake, the historic Schroeder Dance Hall and within an hour or so from the Texas Coastline. RQR ranches are great for a recreational hangout, hunting and a place to build your weekend get-a-way or country dream home. Surface rights included with the sale of each ranch.