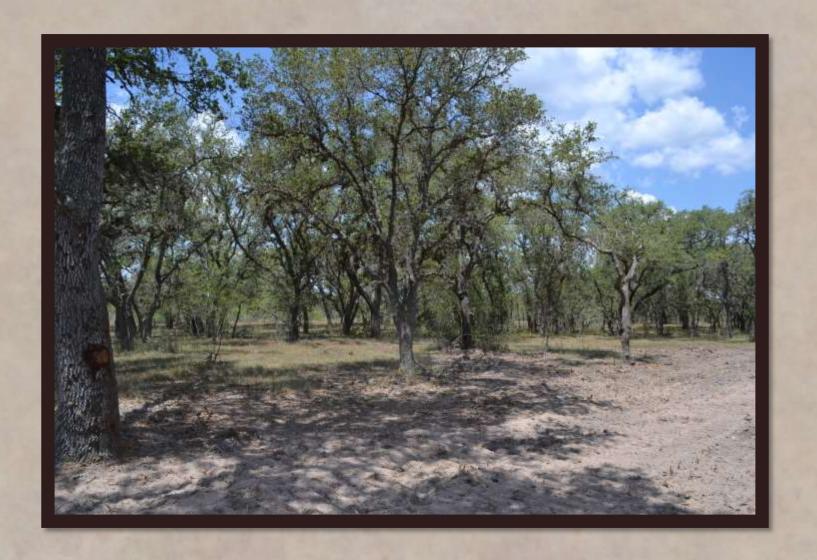

## Property Description

- > 15AC, 17.5AC and 30AC tracts available
- > Approximately twenty minutes from Victoria, TX
- Approximately ten minutes from Goliad, TX
- > Gentle slopping elevation variation throughout each ranch
- Huge majestic Live Oak trees throughout each ranch
- > Private road entryway
- > Full 200 AMP electrical service on site
- > Secluded & Private country setting
- Ag-Exempt tax status

## The Ranches of Quail Run

A SOUTH TEXAS GENTLEMAN'S RANCH – Ready to build or enjoy as is! The Ranches of Quail Run (RQR) are a beautiful set of ranches with private road access, huge majestic Live Oak trees and lots of wildlife. A new entry road and full 200 AMP electrical service is provided to each tract. There are many beautiful features on each 15 acre & 17.5 acre ranch with many great building sites and places to hang out in the shade. RQR is conveniently located between Goliad and Victoria, TX on Hwy 59 in the quite country town of Fannin, TX. RQR is in Goliad county and feeds into the Goliad ISD school system. Just around the corner are the local post office and restaurants of Fannin, TX. RQR is within minutes from Coleto Lake, the historic Schroeder Dance Hall and within an hour or so from the Texas Coastline. RQR ranches are great for a recreational hangout, hunting and a place to build your weekend get-a-way or country dream home. Surface rights included with the sale of each ranch.