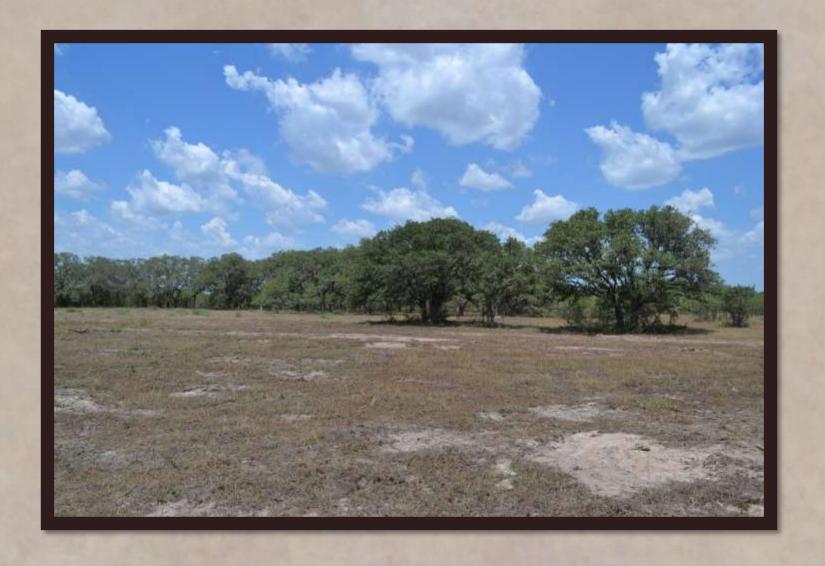

## Property Description

- > 15AC, 17.5AC and 30AC tracts available
- > Approximately twenty minutes from Victoria, TX
- Approximately ten minutes from Goliad, TX
- > Gentle slopping elevation variation throughout each ranch
- Huge majestic Live Oak trees throughout each ranch
- > Private road entryway
- > Full 200 AMP electrical service on site
- > Secluded & Private country setting
- Ag-Exempt tax status

## The Ranches of Quail Run

A SOUTH TEXAS GENTLEMAN'S RANCH – Ready to build or enjoy as is! The Ranches of Quail Run (RQR) are a beautiful set of ranches with private road access, huge majestic Live Oak trees and lots of wildlife. A new entry road and full 200 AMP electrical service is provided to each tract. There are many beautiful features on each 15 acre & 17.5 acre ranch with many great building sites and places to hang out in the shade. RQR is conveniently located between Goliad and Victoria, TX on Hwy 59 in the quite country town of Fannin, TX. RQR is in Goliad county and feeds into the Goliad ISD school system. Just around the corner are the local post office and restaurants of Fannin, TX. RQR is within minutes from Coleto Lake, the historic Schroeder Dance Hall and within an hour or so from the Texas Coastline. RQR ranches are great for a recreational hangout, hunting and a place to build your weekend get-a-way or country dream home. Surface rights included with the sale of each ranch.