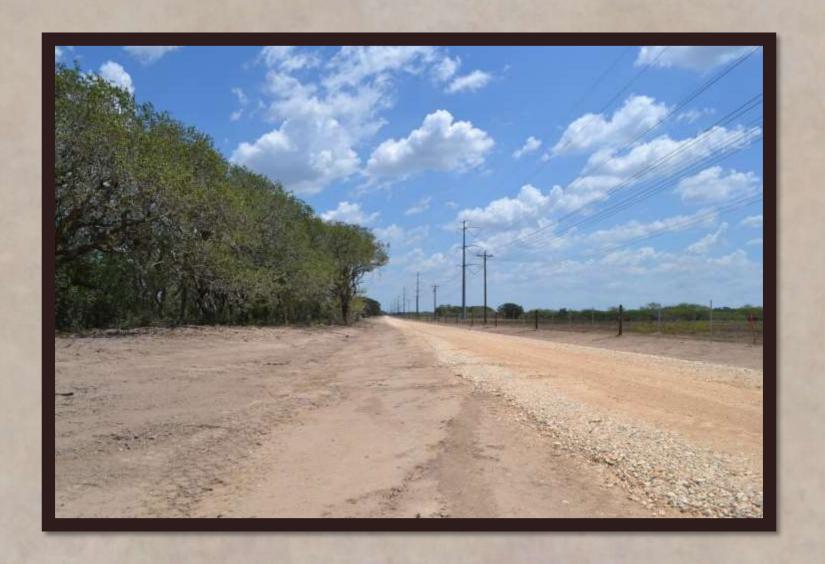

## Property Description

- > 15AC, 17.5AC and 30AC tracts available
- > Approximately twenty minutes from Victoria, TX
- Approximately ten minutes from Goliad, TX
- > Gentle slopping elevation variation throughout each ranch
- Huge majestic Live Oak trees throughout each ranch
- > Private road entryway
- > Full 200 AMP electrical service on site
- > Secluded & Private country setting
- Ag-Exempt tax status

## The Ranches of Quail Run

A SOUTH TEXAS GENTLEMAN'S RANCH – Ready to build or enjoy as is! The Ranches of Quail Run (RQR) are a beautiful set of ranches with private road access, huge majestic Live Oak trees and lots of wildlife. A new entry road and full 200 AMP electrical service is provided to each tract. There are many beautiful features on each 15 acre & 17.5 acre ranch with many great building sites and places to hang out in the shade. RQR is conveniently located between Goliad and Victoria, TX on Hwy 59 in the quite country town of Fannin, TX. RQR is in Goliad county and feeds into the Goliad ISD school system. Just around the corner are the local post office and restaurants of Fannin, TX. RQR is within minutes from Coleto Lake, the historic Schroeder Dance Hall and within an hour or so from the Texas Coastline. RQR ranches are great for a recreational hangout, hunting and a place to build your weekend get-a-way or country dream home. Surface rights included with the sale of each ranch.