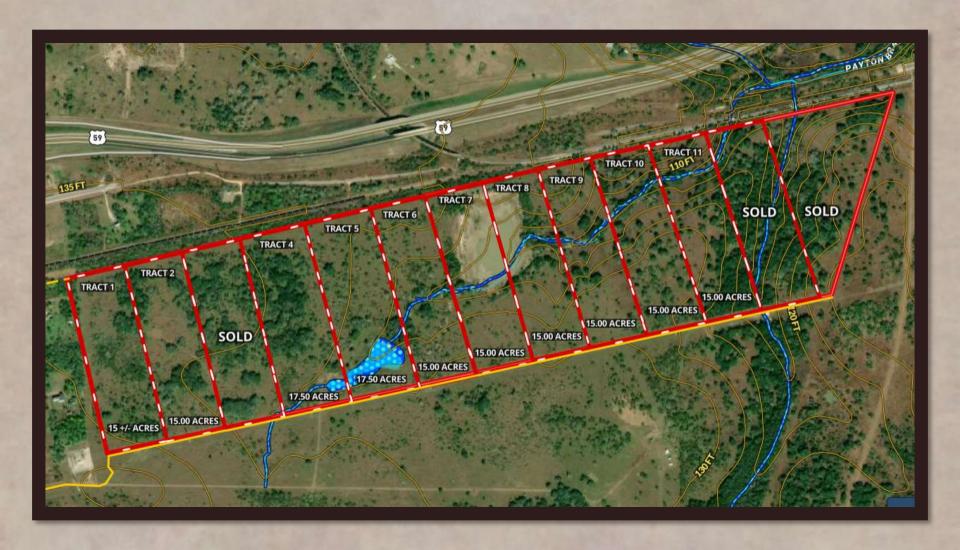

## The Ranches of Quail Run

Fannin, TX Goliad County

15 & 17.5 acre tracts

Contact Chad Edwards with any questions or to set up a showing at your convenience.

(512) 350-3532

Chad@PremierRanchProperties.com

## Property Description

- > 15AC, 17.5AC and 30AC tracts available
- > Approximately twenty minutes from Victoria, TX
- Approximately ten minutes from Goliad, TX
- > Gentle slopping elevation variation throughout each ranch
- Huge majestic Live Oak trees throughout each ranch
- > Private road entryway
- > Full 200 AMP electrical service on site
- > Secluded & Private country setting
- Ag-Exempt tax status

## The Ranches of Quail Run

A SOUTH TEXAS GENTLEMAN'S RANCH – Ready to build or enjoy as is! The Ranches of Quail Run (RQR) are a beautiful set of ranches with private road access, huge majestic Live Oak trees and lots of wildlife. A new entry road and full 200 AMP electrical service is provided to each tract. There are many beautiful features on each 15 acre & 17.5 acre ranch with many great building sites and places to hang out in the shade. RQR is conveniently located between Goliad and Victoria, TX on Hwy 59 in the quite country town of Fannin, TX. RQR is in Goliad county and feeds into the Goliad ISD school system. Just around the corner are the local post office and restaurants of Fannin, TX. RQR is within minutes from Coleto Lake, the historic Schroeder Dance Hall and within an hour or so from the Texas Coastline. RQR ranches are great for a recreational hangout, hunting and a place to build your weekend get-a-way or country dream home. Surface rights included with the sale of each ranch.