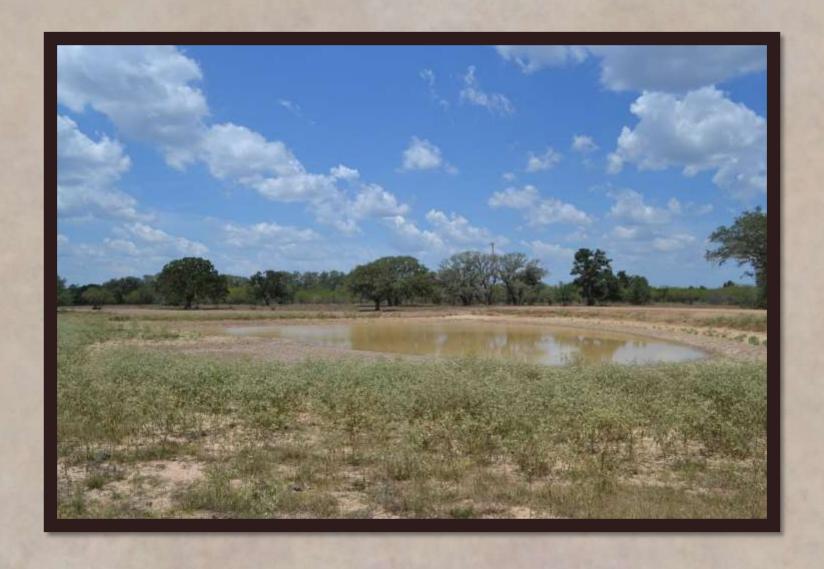

## Property Description

- > 15AC, 17.5AC and 30AC tracts available
- > Approximately twenty minutes from Victoria, TX
- Approximately ten minutes from Goliad, TX
- > Gentle slopping elevation variation throughout each ranch
- Huge majestic Live Oak trees throughout each ranch
- > Private road entryway
- > Full 200 AMP electrical service on site
- > Secluded & Private country setting
- Ag-Exempt tax status

## The Ranches of Quail Run

A SOUTH TEXAS GENTLEMAN'S RANCH – Ready to build or enjoy as is! The Ranches of Quail Run (RQR) are a beautiful set of ranches with private road access, huge majestic Live Oak trees and lots of wildlife. A new entry road and full 200 AMP electrical service is provided to each tract. There are many beautiful features on each 15 acre & 17.5 acre ranch with many great building sites and places to hang out in the shade. RQR is conveniently located between Goliad and Victoria, TX on Hwy 59 in the quite country town of Fannin, TX. RQR is in Goliad county and feeds into the Goliad ISD school system. Just around the corner are the local post office and restaurants of Fannin, TX. RQR is within minutes from Coleto Lake, the historic Schroeder Dance Hall and within an hour or so from the Texas Coastline. RQR ranches are great for a recreational hangout, hunting and a place to build your weekend get-a-way or country dream home. Surface rights included with the sale of each ranch.