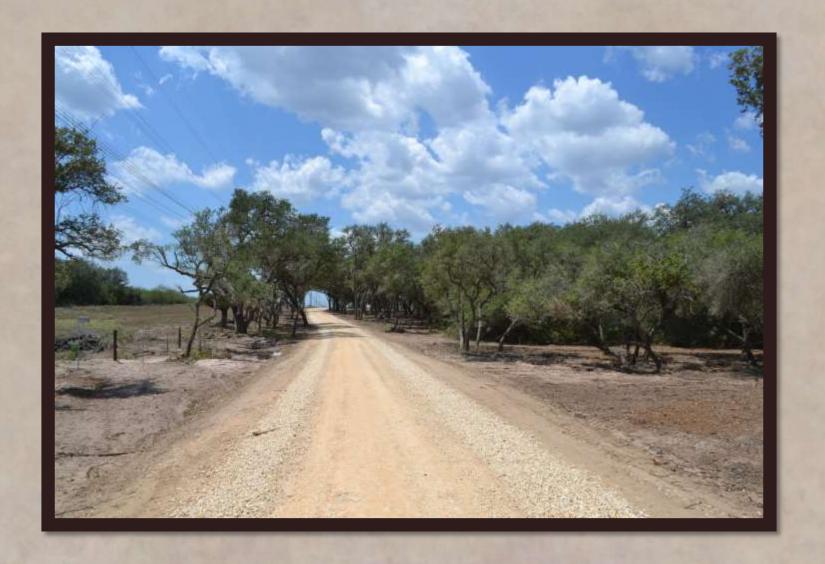

## Property Description

- > 15AC, 17.5AC and 30AC tracts available
- > Approximately twenty minutes from Victoria, TX
- Approximately ten minutes from Goliad, TX
- > Gentle slopping elevation variation throughout each ranch
- Huge majestic Live Oak trees throughout each ranch
- > Private road entryway
- > Full 200 AMP electrical service on site
- > Secluded & Private country setting
- Ag-Exempt tax status

## The Ranches of Quail Run

A SOUTH TEXAS GENTLEMAN'S RANCH – Ready to build or enjoy as is! The Ranches of Quail Run (RQR) are a beautiful set of ranches with private road access, huge majestic Live Oak trees and lots of wildlife. A new entry road and full 200 AMP electrical service is provided to each tract. There are many beautiful features on each 15 acre & 17.5 acre ranch with many great building sites and places to hang out in the shade. RQR is conveniently located between Goliad and Victoria, TX on Hwy 59 in the quite country town of Fannin, TX. RQR is in Goliad county and feeds into the Goliad ISD school system. Just around the corner are the local post office and restaurants of Fannin, TX. RQR is within minutes from Coleto Lake, the historic Schroeder Dance Hall and within an hour or so from the Texas Coastline. RQR ranches are great for a recreational hangout, hunting and a place to build your weekend get-a-way or country dream home. Surface rights included with the sale of each ranch.