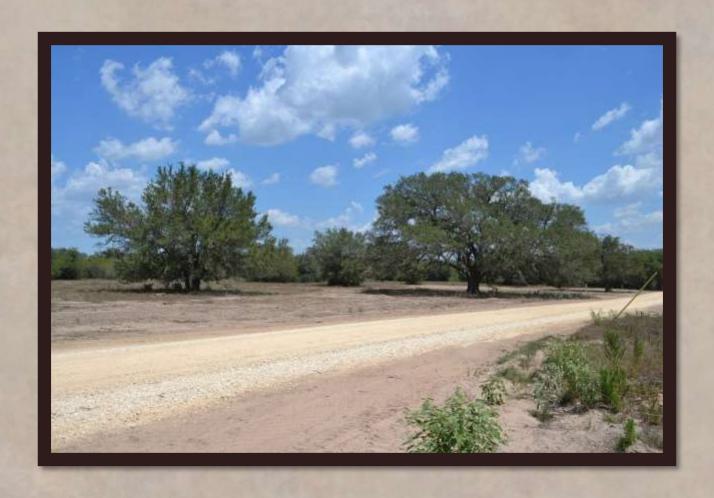

## Property Description

- > 15AC, 17.5AC and 30AC tracts available
- > Approximately twenty minutes from Victoria, TX
- Approximately ten minutes from Goliad, TX
- > Gentle slopping elevation variation throughout each ranch
- Huge majestic Live Oak trees throughout each ranch
- > Private road entryway
- > Full 200 AMP electrical service on site
- > Secluded & Private country setting
- Ag-Exempt tax status

## The Ranches of Quail Run

A SOUTH TEXAS GENTLEMAN'S RANCH – Ready to build or enjoy as is! The Ranches of Quail Run (RQR) are a beautiful set of ranches with private road access, huge majestic Live Oak trees and lots of wildlife. A new entry road and full 200 AMP electrical service is provided to each tract. There are many beautiful features on each 15 acre & 17.5 acre ranch with many great building sites and places to hang out in the shade. RQR is conveniently located between Goliad and Victoria, TX on Hwy 59 in the quite country town of Fannin, TX. RQR is in Goliad county and feeds into the Goliad ISD school system. Just around the corner are the local post office and restaurants of Fannin, TX. RQR is within minutes from Coleto Lake, the historic Schroeder Dance Hall and within an hour or so from the Texas Coastline. RQR ranches are great for a recreational hangout, hunting and a place to build your weekend get-a-way or country dream home. Surface rights included with the sale of each ranch.