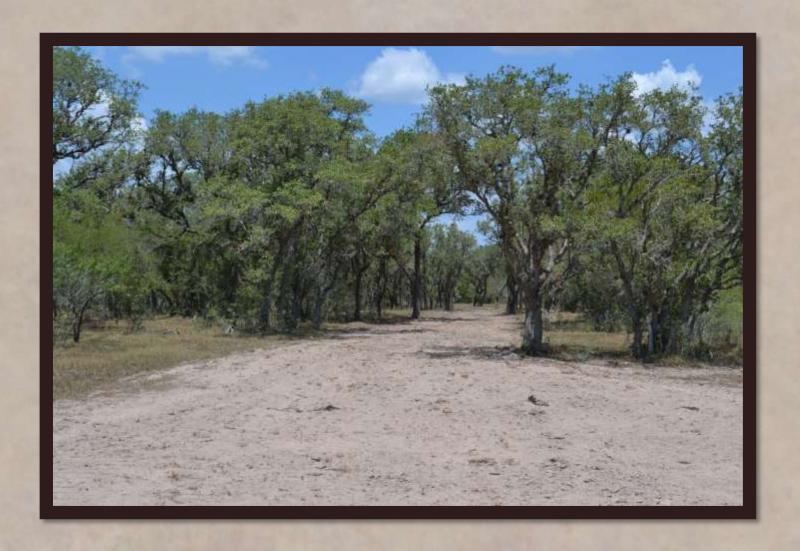

## Property Description

- > 15AC, 17.5AC and 30AC tracts available
- > Approximately twenty minutes from Victoria, TX
- Approximately ten minutes from Goliad, TX
- > Gentle slopping elevation variation throughout each ranch
- Huge majestic Live Oak trees throughout each ranch
- > Private road entryway
- > Full 200 AMP electrical service on site
- > Secluded & Private country setting
- Ag-Exempt tax status

## The Ranches of Quail Run

A SOUTH TEXAS GENTLEMAN'S RANCH – Ready to build or enjoy as is! The Ranches of Quail Run (RQR) are a beautiful set of ranches with private road access, huge majestic Live Oak trees and lots of wildlife. A new entry road and full 200 AMP electrical service is provided to each tract. There are many beautiful features on each 15 acre & 17.5 acre ranch with many great building sites and places to hang out in the shade. RQR is conveniently located between Goliad and Victoria, TX on Hwy 59 in the quite country town of Fannin, TX. RQR is in Goliad county and feeds into the Goliad ISD school system. Just around the corner are the local post office and restaurants of Fannin, TX. RQR is within minutes from Coleto Lake, the historic Schroeder Dance Hall and within an hour or so from the Texas Coastline. RQR ranches are great for a recreational hangout, hunting and a place to build your weekend get-a-way or country dream home. Surface rights included with the sale of each ranch.