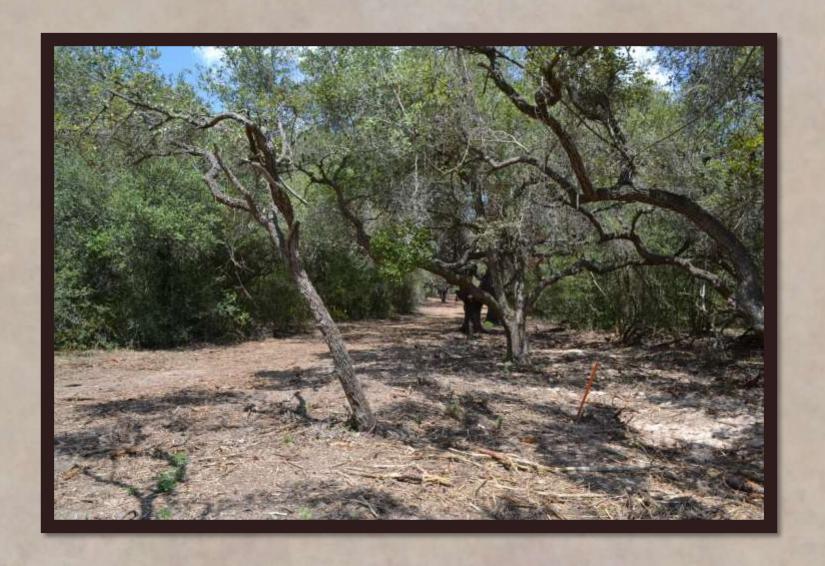

## Property Description

- > 15AC, 17.5AC and 30AC tracts available
- > Approximately twenty minutes from Victoria, TX
- Approximately ten minutes from Goliad, TX
- > Gentle slopping elevation variation throughout each ranch
- Huge majestic Live Oak trees throughout each ranch
- > Private road entryway
- > Full 200 AMP electrical service on site
- > Secluded & Private country setting
- Ag-Exempt tax status

## The Ranches of Quail Run

A SOUTH TEXAS GENTLEMAN'S RANCH – Ready to build or enjoy as is! The Ranches of Quail Run (RQR) are a beautiful set of ranches with private road access, huge majestic Live Oak trees and lots of wildlife. A new entry road and full 200 AMP electrical service is provided to each tract. There are many beautiful features on each 15 acre & 17.5 acre ranch with many great building sites and places to hang out in the shade. RQR is conveniently located between Goliad and Victoria, TX on Hwy 59 in the quite country town of Fannin, TX. RQR is in Goliad county and feeds into the Goliad ISD school system. Just around the corner are the local post office and restaurants of Fannin, TX. RQR is within minutes from Coleto Lake, the historic Schroeder Dance Hall and within an hour or so from the Texas Coastline. RQR ranches are great for a recreational hangout, hunting and a place to build your weekend get-a-way or country dream home. Surface rights included with the sale of each ranch.