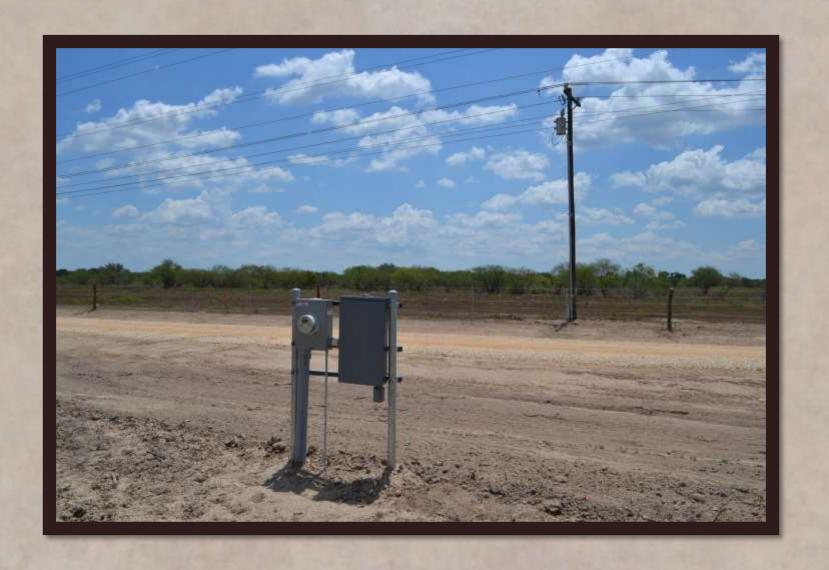

## Property Description

- > 15AC, 17.5AC and 30AC tracts available
- > Approximately twenty minutes from Victoria, TX
- Approximately ten minutes from Goliad, TX
- > Gentle slopping elevation variation throughout each ranch
- Huge majestic Live Oak trees throughout each ranch
- > Private road entryway
- > Full 200 AMP electrical service on site
- > Secluded & Private country setting
- Ag-Exempt tax status

## The Ranches of Quail Run

A SOUTH TEXAS GENTLEMAN'S RANCH – Ready to build or enjoy as is! The Ranches of Quail Run (RQR) are a beautiful set of ranches with private road access, huge majestic Live Oak trees and lots of wildlife. A new entry road and full 200 AMP electrical service is provided to each tract. There are many beautiful features on each 15 acre & 17.5 acre ranch with many great building sites and places to hang out in the shade. RQR is conveniently located between Goliad and Victoria, TX on Hwy 59 in the quite country town of Fannin, TX. RQR is in Goliad county and feeds into the Goliad ISD school system. Just around the corner are the local post office and restaurants of Fannin, TX. RQR is within minutes from Coleto Lake, the historic Schroeder Dance Hall and within an hour or so from the Texas Coastline. RQR ranches are great for a recreational hangout, hunting and a place to build your weekend get-a-way or country dream home. Surface rights included with the sale of each ranch.