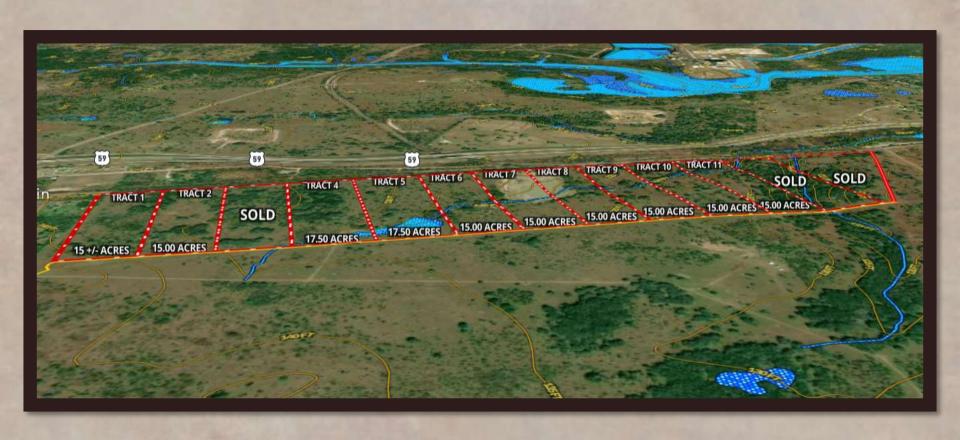

## The Ranches of Quail Run

Fannin, TX Goliad County

15 & 17.5 acre tracts

Contact Chad Edwards with any questions or to set up a showing at your convenience.

(512) 350-3532

Chad@PremierRanchProperties.com

## Property Description

- > 15AC, 17.5AC and 30AC tracts available
- > Approximately twenty minutes from Victoria, TX
- Approximately ten minutes from Goliad, TX
- > Gentle slopping elevation variation throughout each ranch
- Huge majestic Live Oak trees throughout each ranch
- > Private road entryway
- > Full 200 AMP electrical service on site
- > Secluded & Private country setting
- Ag-Exempt tax status

## The Ranches of Quail Run

A SOUTH TEXAS GENTLEMAN'S RANCH – Ready to build or enjoy as is! The Ranches of Quail Run (RQR) are a beautiful set of ranches with private road access, huge majestic Live Oak trees and lots of wildlife. A new entry road and full 200 AMP electrical service is provided to each tract. There are many beautiful features on each 15 acre & 17.5 acre ranch with many great building sites and places to hang out in the shade. RQR is conveniently located between Goliad and Victoria, TX on Hwy 59 in the quite country town of Fannin, TX. RQR is in Goliad county and feeds into the Goliad ISD school system. Just around the corner are the local post office and restaurants of Fannin, TX. RQR is within minutes from Coleto Lake, the historic Schroeder Dance Hall and within an hour or so from the Texas Coastline. RQR ranches are great for a recreational hangout, hunting and a place to build your weekend get-a-way or country dream home. Surface rights included with the sale of each ranch.