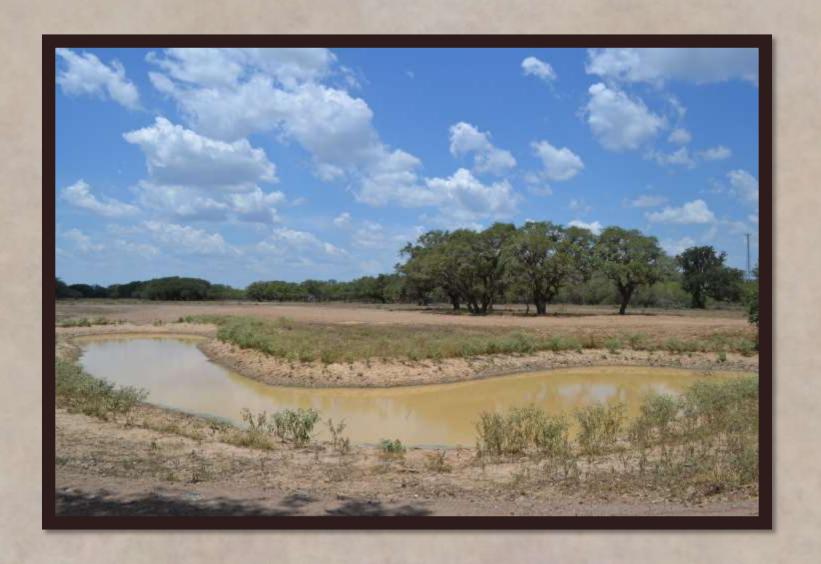

## Property Description

- > 15AC, 17.5AC and 30AC tracts available
- > Approximately twenty minutes from Victoria, TX
- Approximately ten minutes from Goliad, TX
- > Gentle slopping elevation variation throughout each ranch
- Huge majestic Live Oak trees throughout each ranch
- > Private road entryway
- > Full 200 AMP electrical service on site
- > Secluded & Private country setting
- Ag-Exempt tax status

## The Ranches of Quail Run

A SOUTH TEXAS GENTLEMAN'S RANCH – Ready to build or enjoy as is! The Ranches of Quail Run (RQR) are a beautiful set of ranches with private road access, huge majestic Live Oak trees and lots of wildlife. A new entry road and full 200 AMP electrical service is provided to each tract. There are many beautiful features on each 15 acre & 17.5 acre ranch with many great building sites and places to hang out in the shade. RQR is conveniently located between Goliad and Victoria, TX on Hwy 59 in the quite country town of Fannin, TX. RQR is in Goliad county and feeds into the Goliad ISD school system. Just around the corner are the local post office and restaurants of Fannin, TX. RQR is within minutes from Coleto Lake, the historic Schroeder Dance Hall and within an hour or so from the Texas Coastline. RQR ranches are great for a recreational hangout, hunting and a place to build your weekend get-a-way or country dream home. Surface rights included with the sale of each ranch.